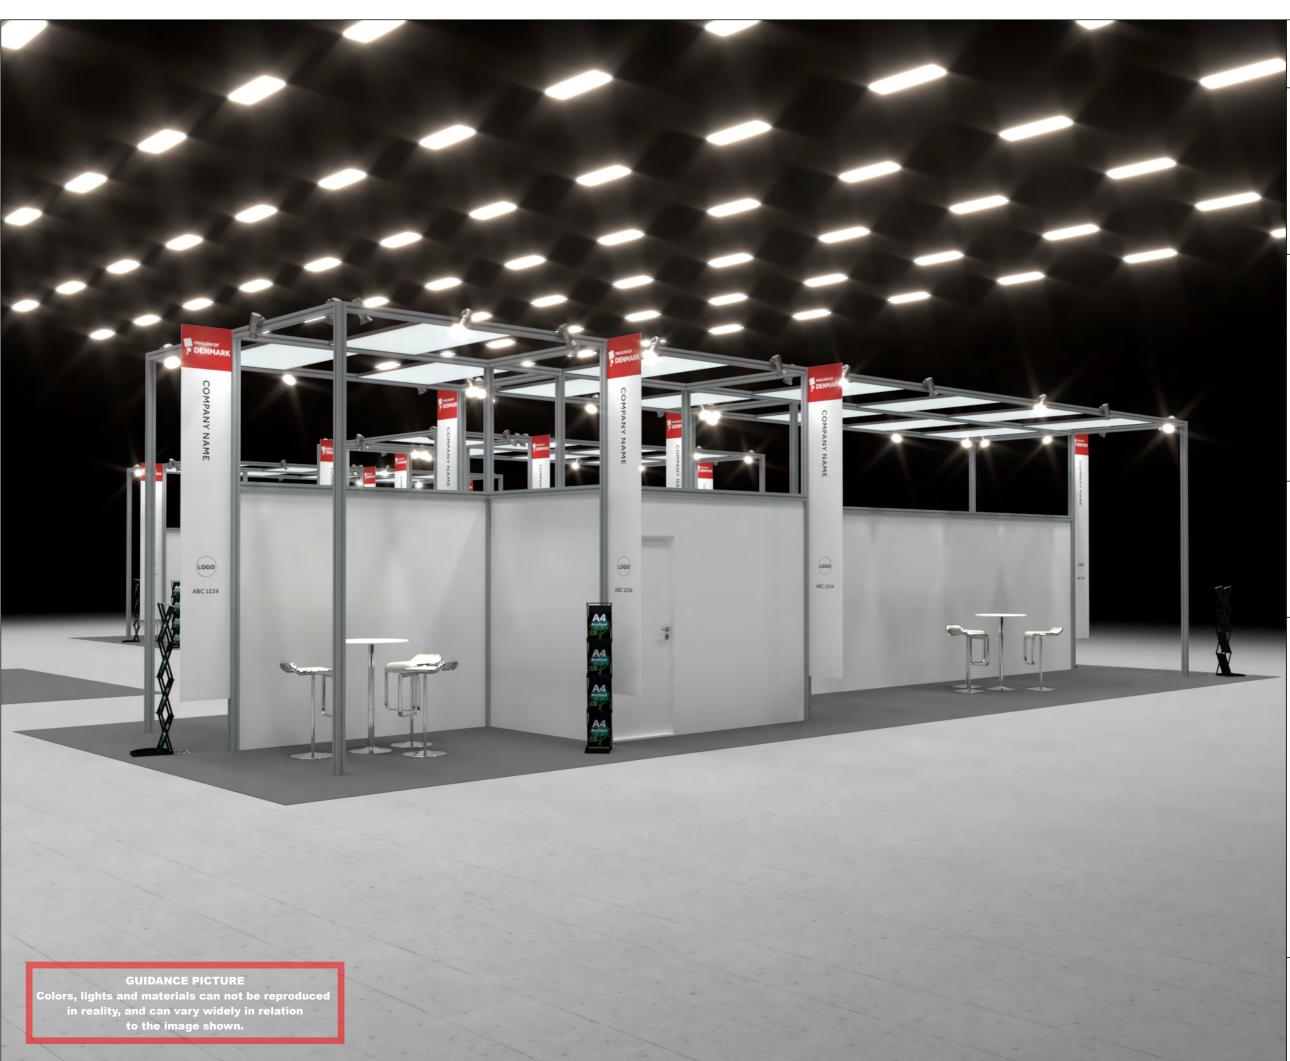

Comments:

Project nr.: DMG-MAR-21-12

Drawing nr.: 3D-004 Drawing name: Street View 2 Designed by: TCH / SFT

Hall: Booth:

Date: 28-09-2021 Revision date: 15-10-2021

Revision nr.: D

Client: DEA Marine

Exhibition: Marintec 2021 Shanghai New International Expo Centre