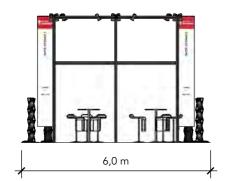

ernational Expo Centre



Comments:





Standesign A/S Alsvej 2F 5800 Nyborg Denmark STANDESIGN Phone: +45 4484 6699

Project nr.: DMG-MAR-21-12

Drawing nr.: 3D-007 Drawing name: Street View 5 Designed by: TCH / SFT

Hall:

Booth:

Date: 28-09-2021 Revision date: 15-10-2021

Revision nr.: D

Client: DEA Marine



Exhibition: Marintec 2021 Shanghai New International Expo Centre



Comments:



## **ELEVATION FRONT**





Standesign A/S Alsvej 2F 5800 Nyborg Denmark STANDESIGN Phone: +45 4484 6699

Project nr.: DMG-MAR-21-12

Drawing nr.: FP-001 Drawing name: Floor Plan Designed by: TCH / SFT

Hall: Booth:

Date: 28-09-2021 Revision date: 15-10-2021

Revision nr.: D

Client: DEA Marine



Exhibition: Marintec 2021 Shanghai New International Expo Centre



Comments:

## **ELEVATION SIDE**