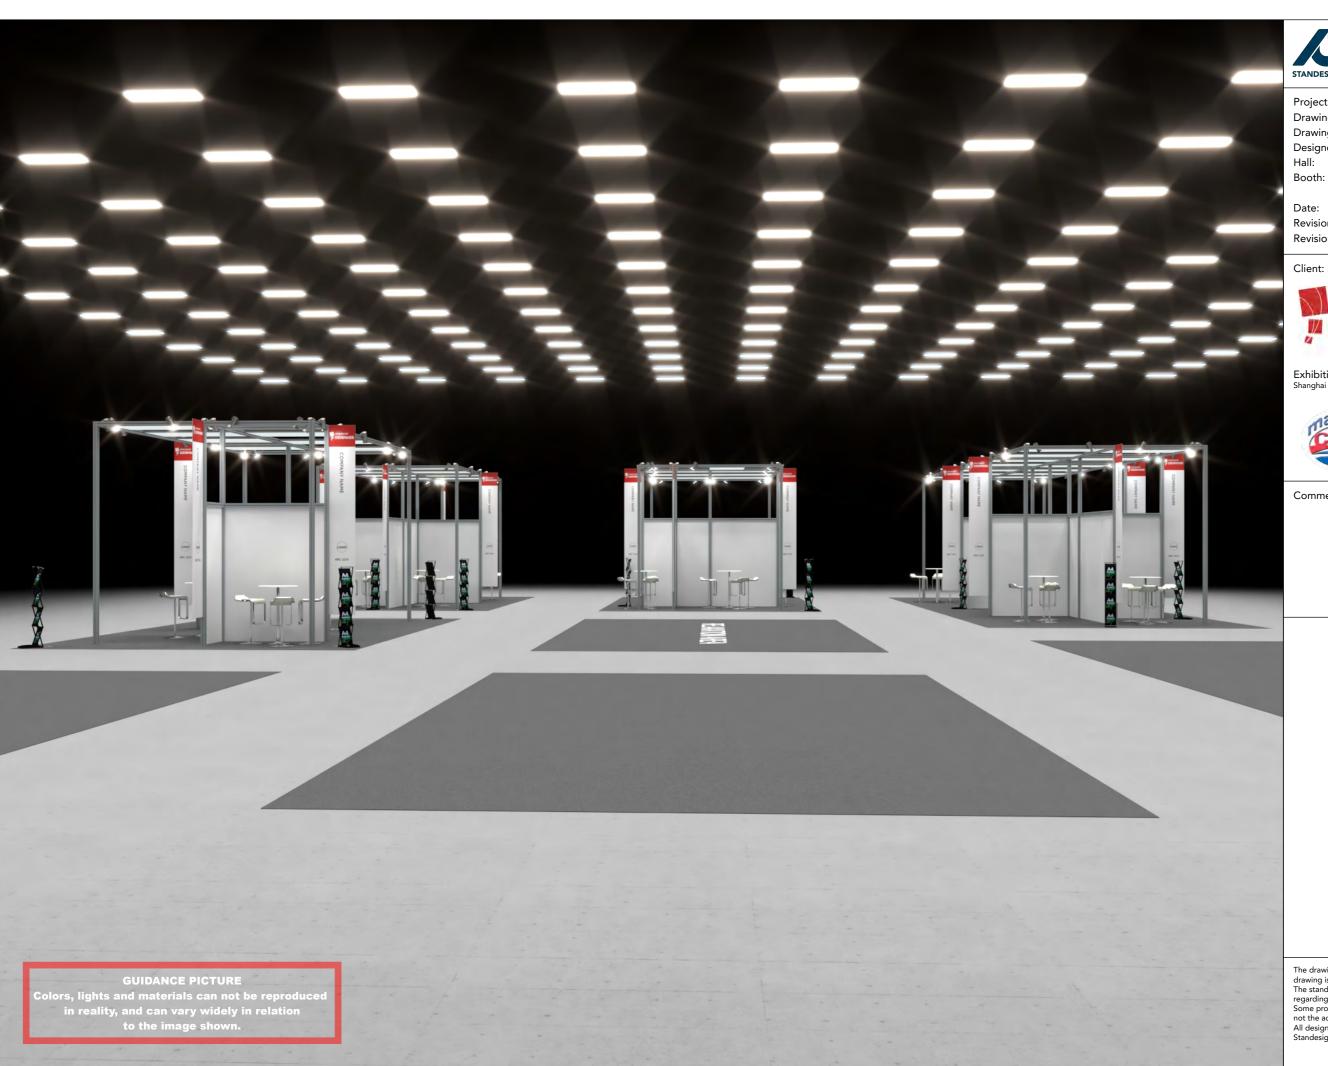

Project nr.: DMG-MAR-21-12

Drawing nr.: 3D-003 Drawing name: Street View 1 Designed by: TCH / SFT

Hall: Booth:

Date: 28-09-2021 Revision date: 15-10-2021

Revision nr.: D

Client: DEA Marine

Exhibition: Marintec 2021 Shanghai New International Expo Centre