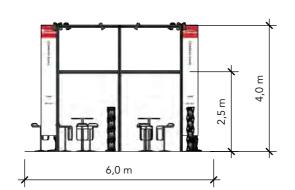

## **ELEVATION FRONT**

Standesign A/S Alsvej 2F 5800 Nyborg Denmark STANDESIGN Phone: +45 4484 6699

Project nr.: DMG-MAR-21-12

Drawing nr.: FP-001 Drawing name: Floor Plan Designed by: TCH / SFT

Hall: Booth: