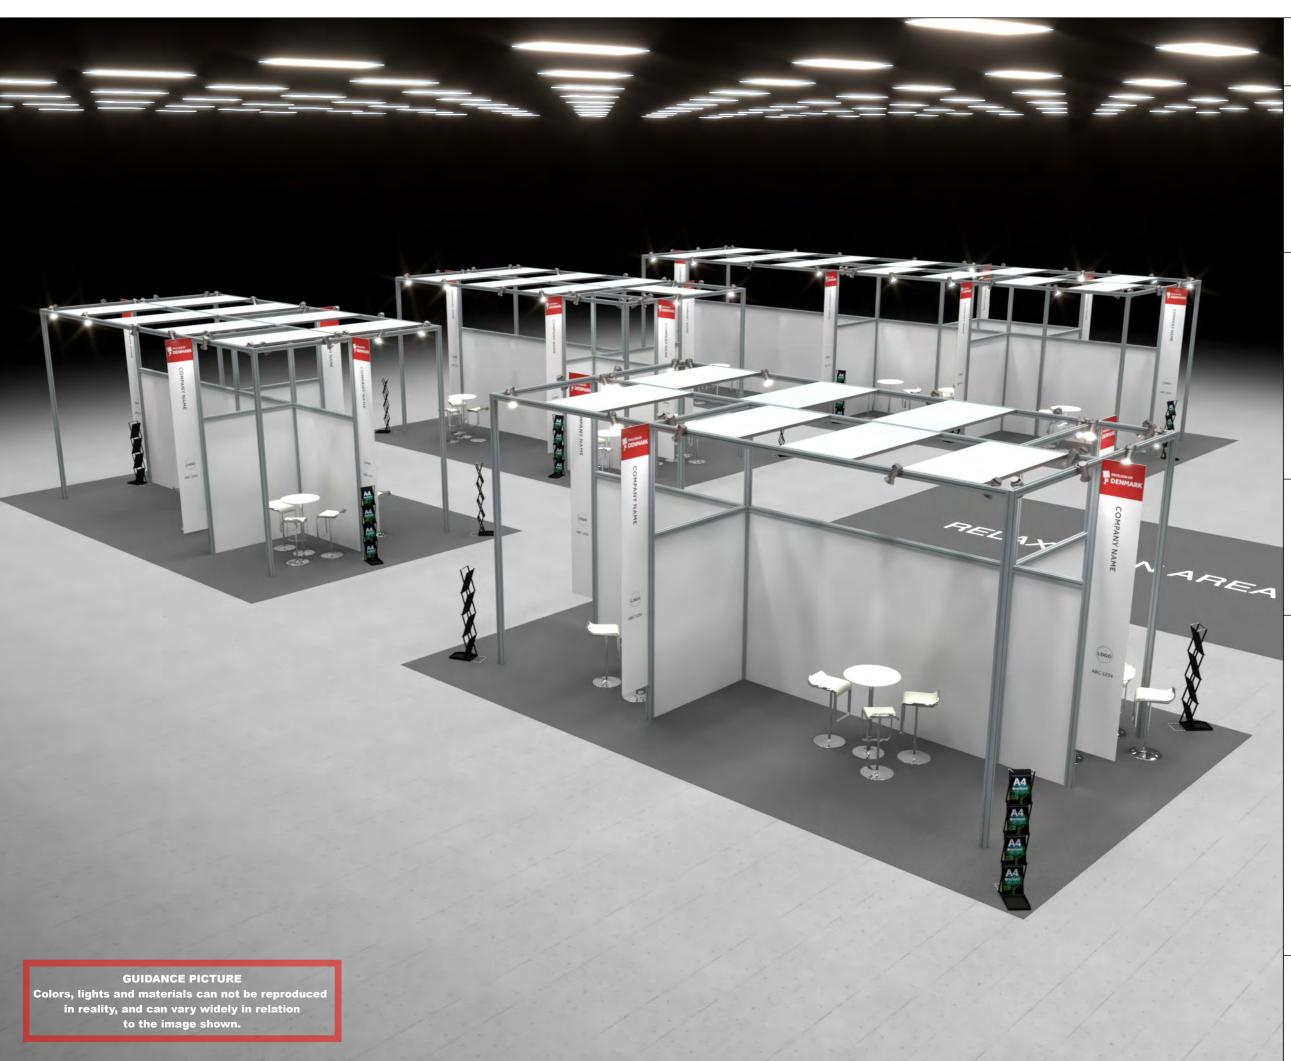

Exhibition: Marintec 2021 Shanghai New International Expo Centre

Comments:

The drawing is indicative and without responsibility. The

Project nr.: DMG-MAR-21-12 Drawing nr.: 3D-002

Drawing name: Bird View 2 Designed by: TCH / SFT

Hall: Booth:

Date: 28-09-2021 Revision date: 15-10-2021

Revision nr.: D

Client: DEA Marine

Exhibition: Marintec 2021 Shanghai New International Expo Centre

Comments:

Standesign A/S Alsvej 2F 5800 Nyborg Denmark STANDESIGN Phone: +45 4484 6699