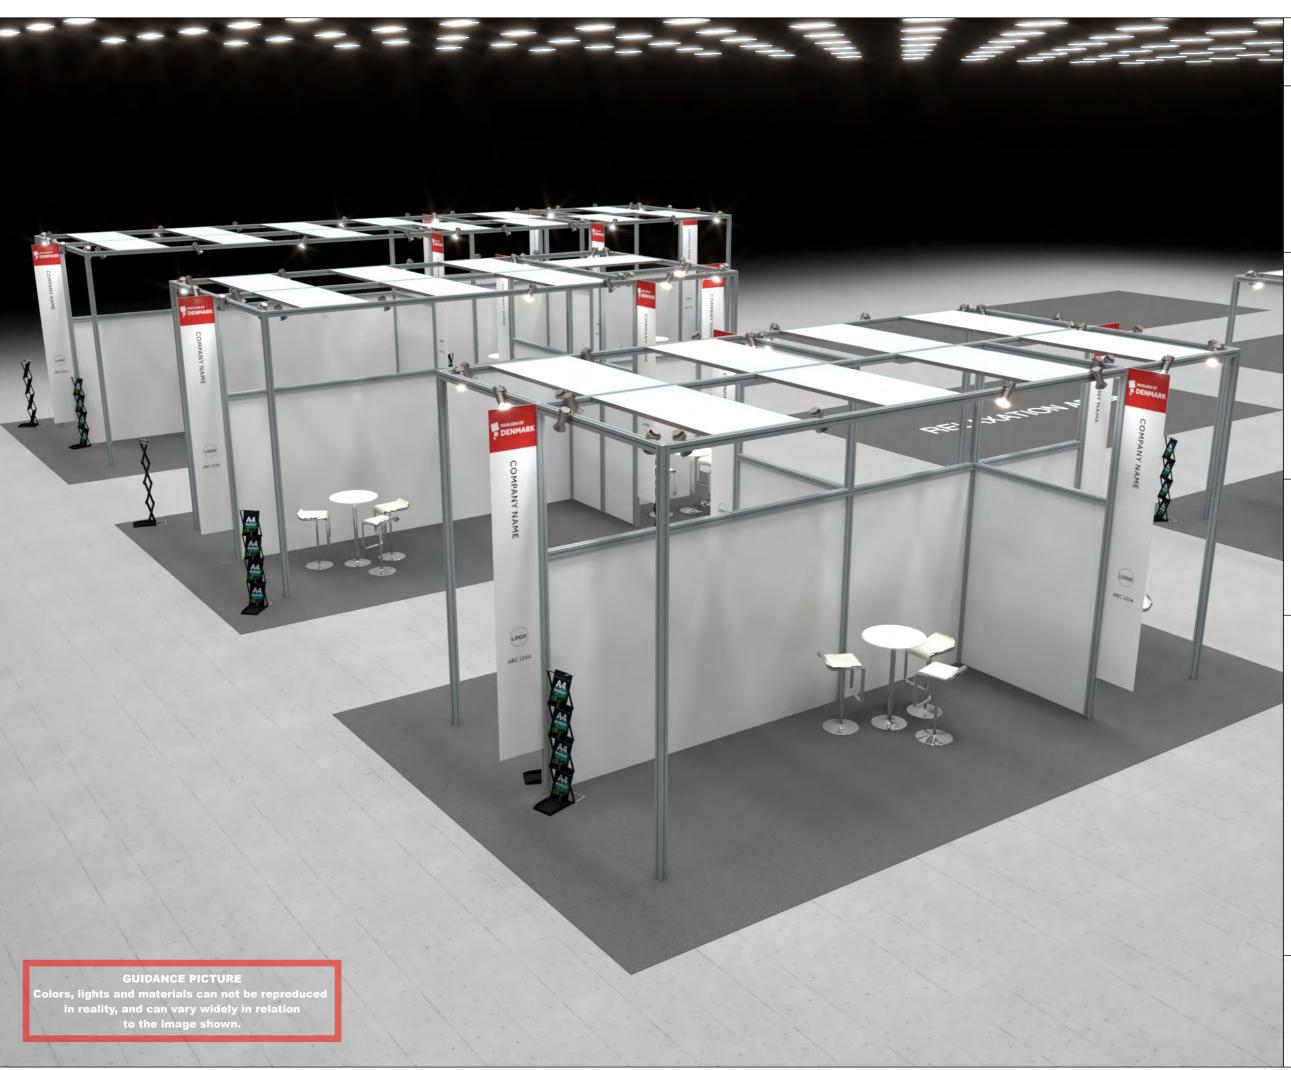

Standesign A/S Alsvej 2F 5800 Nyborg

Project nr.: DMG-MAR-21-12

Drawing nr.: 3D-001 Drawing name: Bird View 1 Designed by: TCH / SFT

Hall:

Booth:

Date: 28-09-2021 Revision date: 15-10-2021

Revision nr.: D

Client: DEA Marine