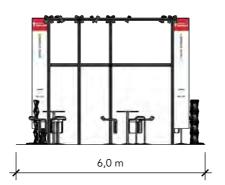

national Expo Centre



Comments:





Standesign A/S Alsvej 2F 5800 Nyborg Denmark STANDESIGN Phone: +45 4484 6699

Project nr.: DMG-MAR-21-12

Drawing nr.: 3D-007 Drawing name: Street View 5 Designed by: TCH / SFT

Hall:

Booth:

Date: 28-09-2021 Revision date: 15-10-2021

Revision nr.: D

Client: DEA Marine



Exhibition: Marintec 2021 Shanghai New International Expo Centre



Comments:



## **ELEVATION FRONT**





Standesign A/S Alsvej 2F 5800 Nyborg Denmark STANDESIGN Phone: +45 4484 6699

Project nr.: DMG-MAR-21-12

Drawing nr.: FP-001 Drawing name: Floor Plan Designed by: TCH / SFT

Hall: Booth:

Date: 28-09-2021 Revision date: 15-10-2021

Revision nr.: D

Client: DEA Marine



Exhibition: Marintec 2021 Shanghai New International Expo Centre



Comments:

## **ELEVATION SIDE**