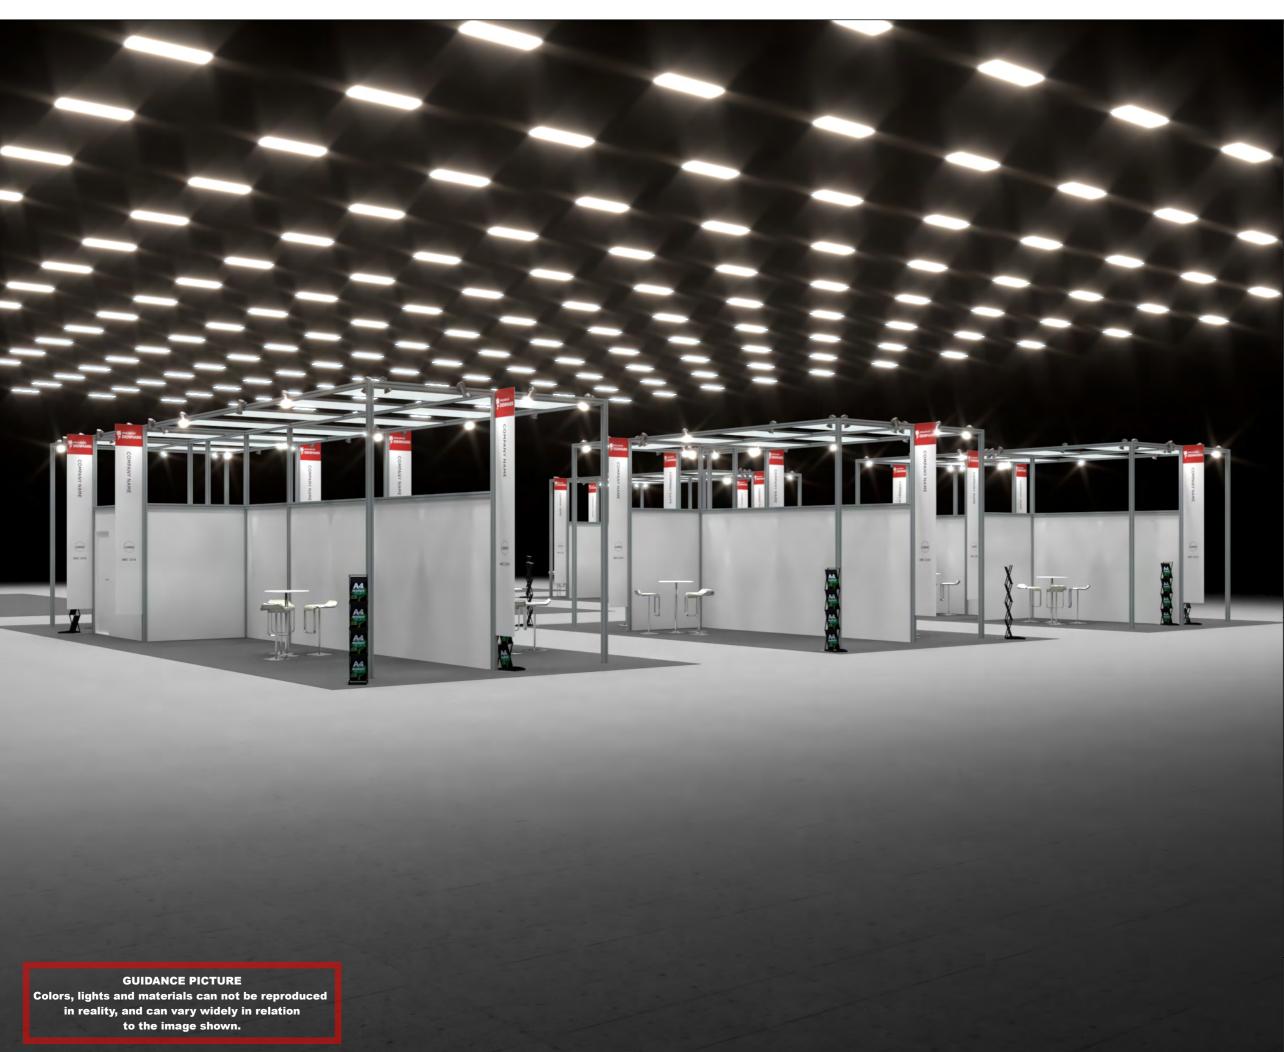

Standesign A/S Alsvej 2F 5800 Nyborg

Project nr.: DMG-MAR-21-12

Drawing nr.: 3D-001 Drawing name: Bird View 1 Designed by: TCH / SFT

Hall:

Booth:

Date: 28-09-2021 Revision date: 15-10-2021

Revision nr.: D

Client: DEA Marine

Exhibition: Marintec 2021 Shanghai New International Expo Centre

Comments:

The drawing is indicative and without responsibility. The

Project nr.: DMG-MAR-21-12 Drawing nr.: 3D-002

Drawing name: Bird View 2 Designed by: TCH / SFT