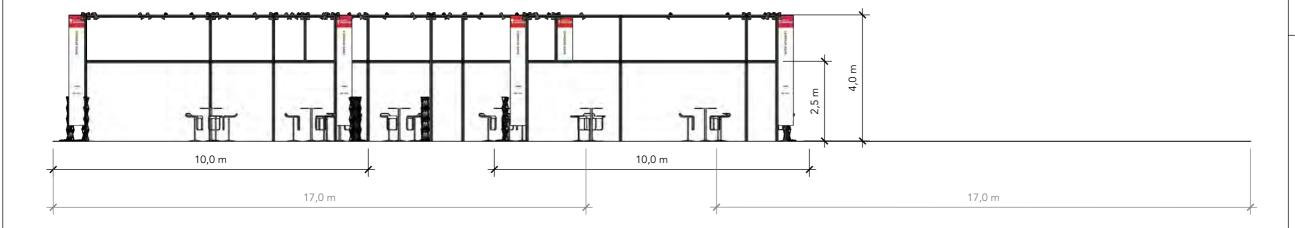

## **ELEVATION FRONT**

Standesign A/S Alsvej 2F 5800 Nyborg Denmark STANDESIGN Phone: +45 4484 6699

Project nr.: DMG-MAR-21-12

Drawing nr.: FP-001 Drawing name: Floor Plan Designed by: TCH / SFT

Hall: Booth:

Date: 28-09-2021 Revision date: 15-10-2021

Revision nr.: D

Client: DEA Marine

Exhibition: Marintec 2021 Shanghai New International Expo Centre

Comments: