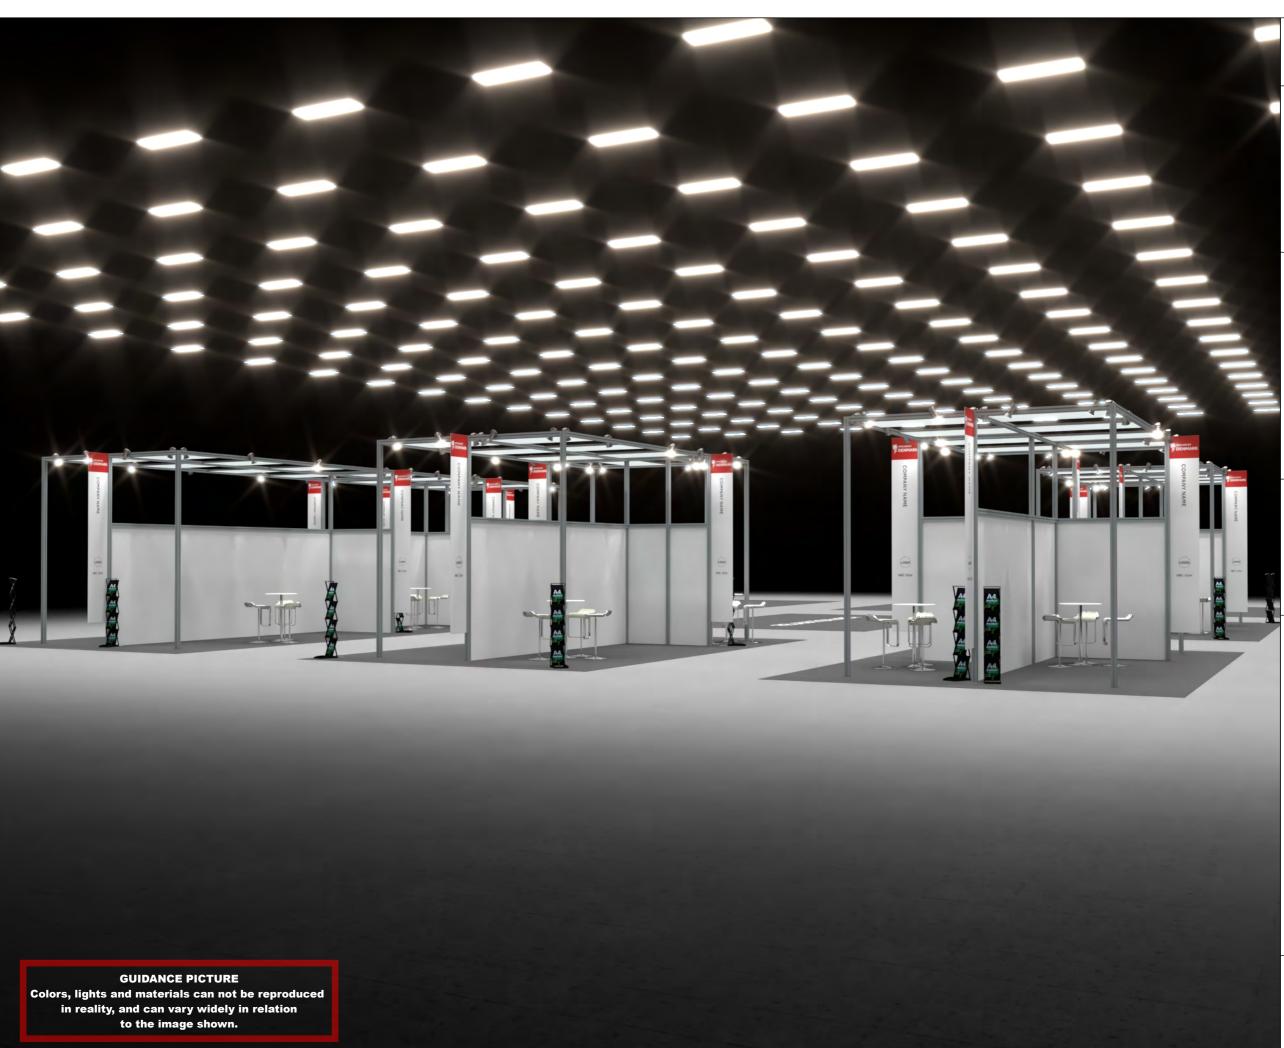

Exhibition: Marintec 2021 Shanghai New International Expo Centre

Comments:

The drawing is indicative and without responsibility. The

Project nr.: DMG-MAR-21-12 Drawing nr.: 3D-002

Drawing name: Bird View 2 Designed by: TCH / SFT

Hall: Booth:

Date: 28-09-2021 Revision date: 15-10-2021

Revision nr.: D

Client: DEA Marine

Exhibition: Marintec 2021 Shanghai New International Expo Centre

Comments:

Standesign A/S Alsvej 2F 5800 Nyborg Denmark STANDESIGN Phone: +45 4484 6699