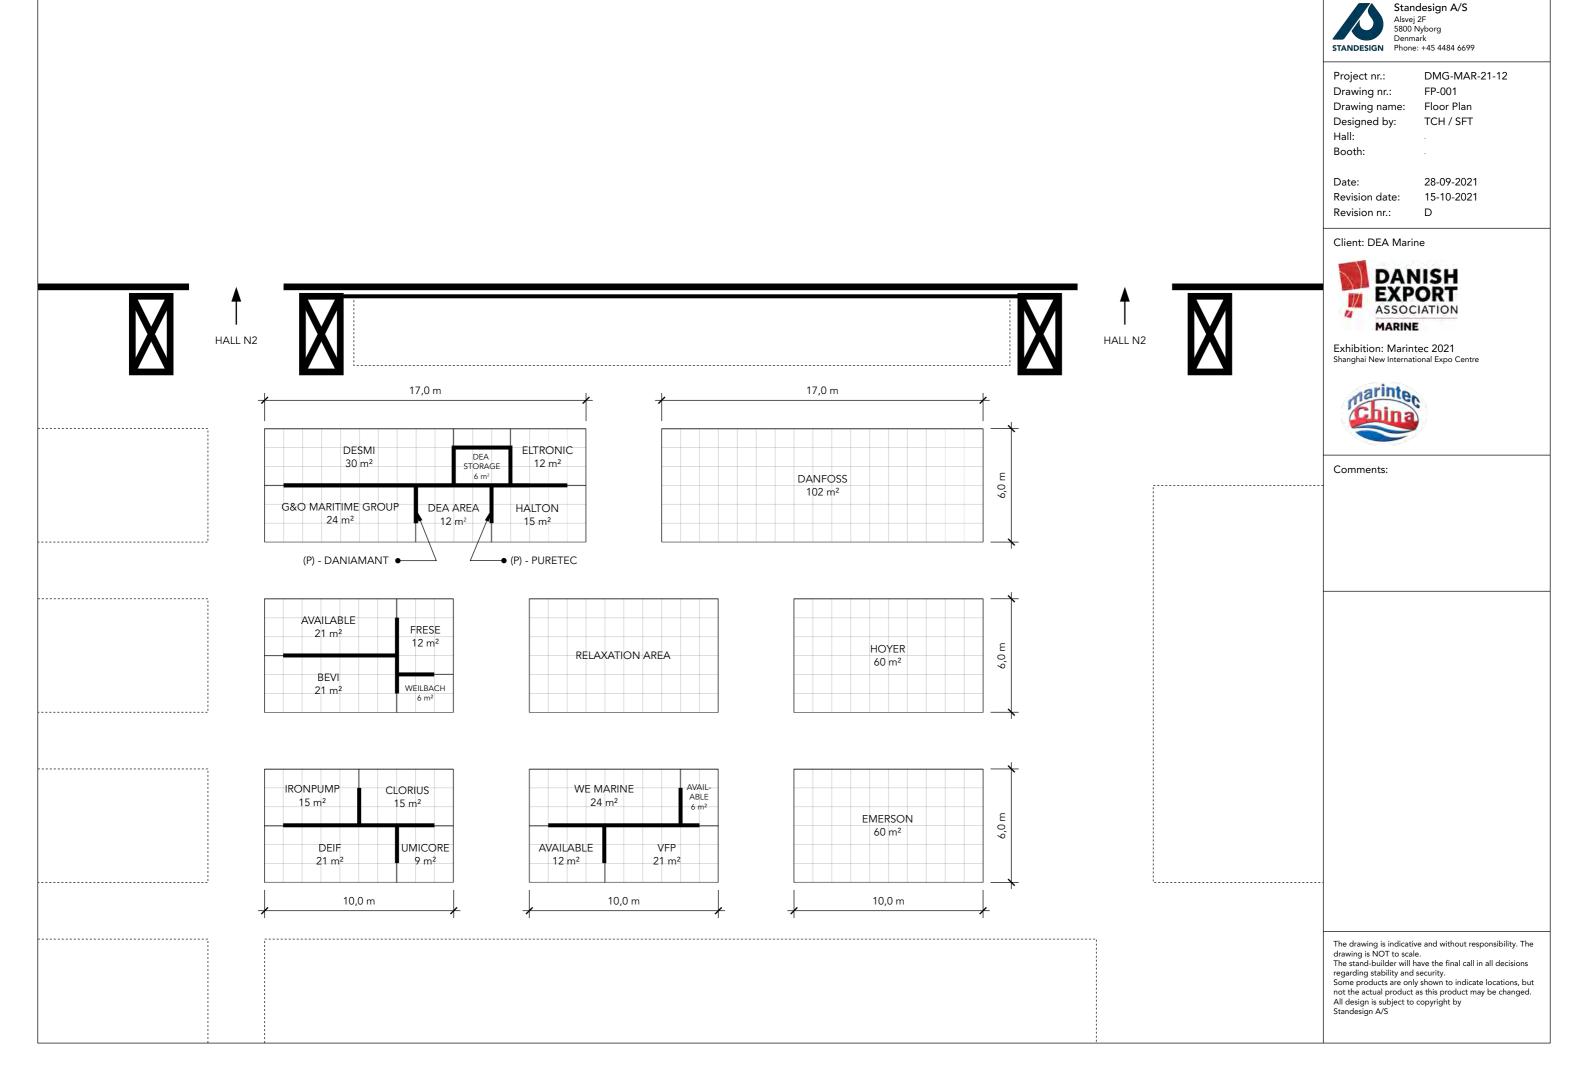

## **ELEVATION FRONT**

Standesign A/S Alsvej 2F 5800 Nyborg Denmark STANDESIGN Phone: +45 4484 6699

Project nr.: DMG-MAR-21-12

Drawing nr.: FP-001 Drawing name: Floor Plan Designed by: TCH / SFT

Hall: Booth:

Date: 28-09-2021 Revision date: 15-10-2021

Revision nr.: D

Client: DEA Marine

Exhibition: Marintec 2021 Shanghai New International Expo Centre

Comments: