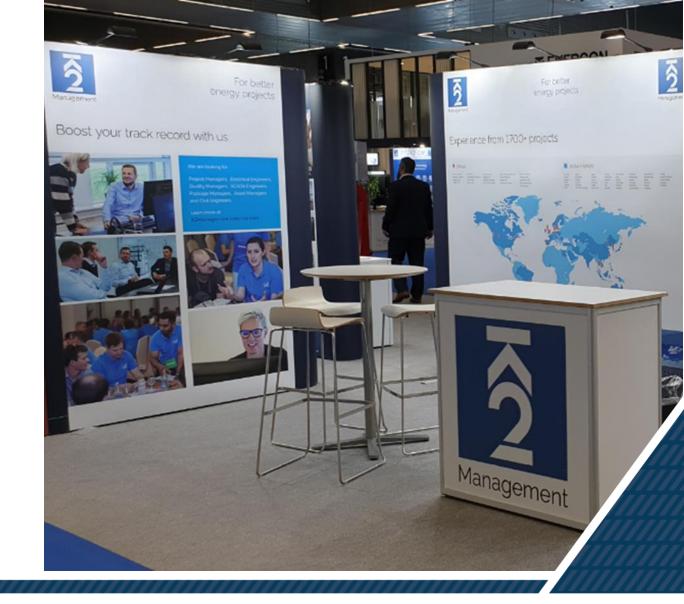

### **EXPO** Posters

#### Recomended when:

- □ Screen is incorporated in wall
- Graphics contain many small details