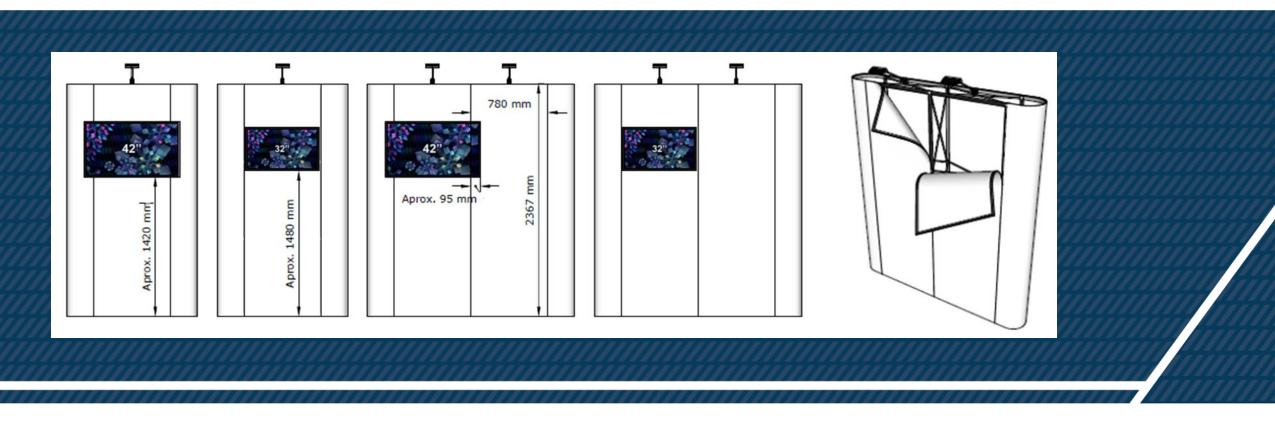

#### Measurements:

- □ 1 poster: w: 780 x h:2367mm
- □ 2 posters: w:1560 x h:2367mm
- □ 3 posters: w:2340 x h:2367mm
- □ 4 posters: w:3120 x h:2367mm
- Add 10 mm bleed (crop marks must be invisible)
- □ All text must be outlined
- □ All images must be 100 dpi
- □ All logos in EPS or Al file
- □ All colors will be printed in CMYK
- Print ready pdf's must be sent by www.wetransfer.dk to the Project manager

### TV-screen on wall

- TV screen can be mounted on front (32" and 42")
- **D** TV screen can only be placed at vertical center of each poster