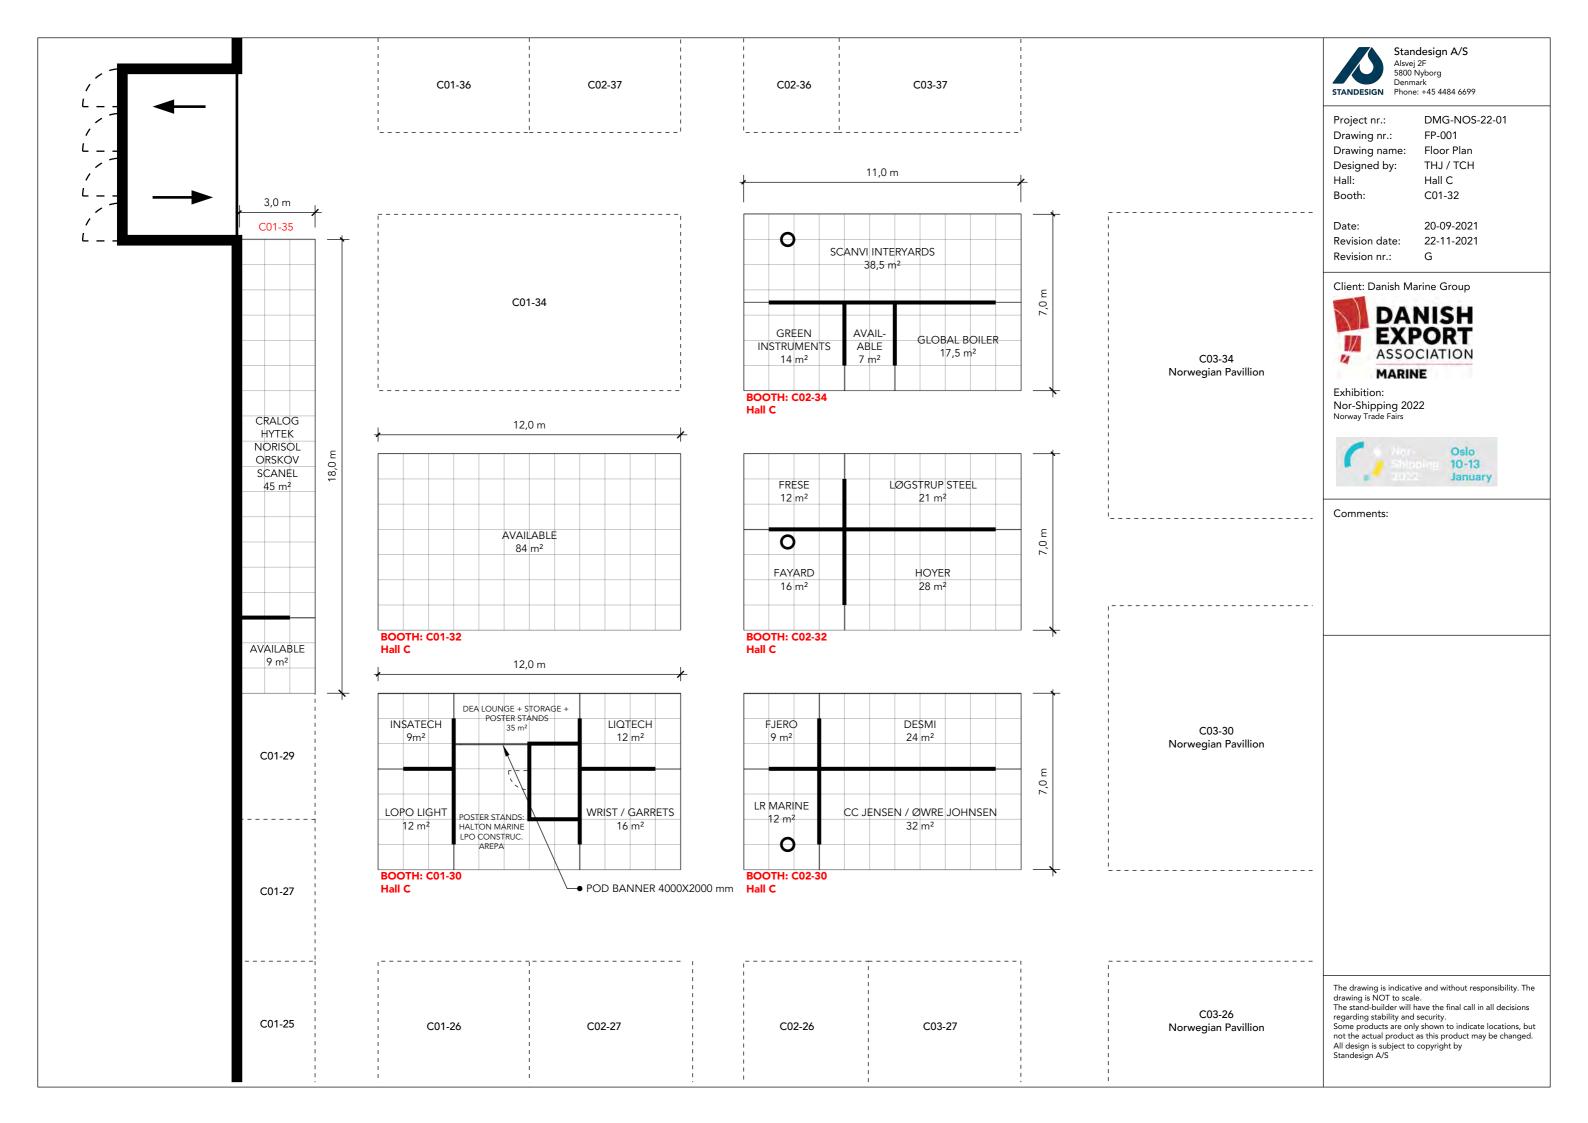

Standesign A/S

Project nr.: DMG-NOS-22-01

Drawing nr.: 3D-001 Drawing name: Bird View 1 Designed by: THJ / TCH Hall: Hall C Booth: C01-32

Date: 20-09-2021 Revision date: 22-11-2021

Revision nr.: G

Client: Danish Marine Group

Exhibition: Nor-Shipping 2022 Norway Trade Fairs

Oslo 10-13 January

Comments:

The drawing is indicative and without responsibility. The drawing is NOT to scale.

The stand-builder will have the final call in all decisions regarding stability and security.

Some products are only shown to indicate locations, but not the actual product as this product may be changed. All design is subject to copyright by Standesign A/S

Standesign A/S Alsvej 2F 5800 Nyborg Denmark STANDESIGN Phone: +45 4484 6699