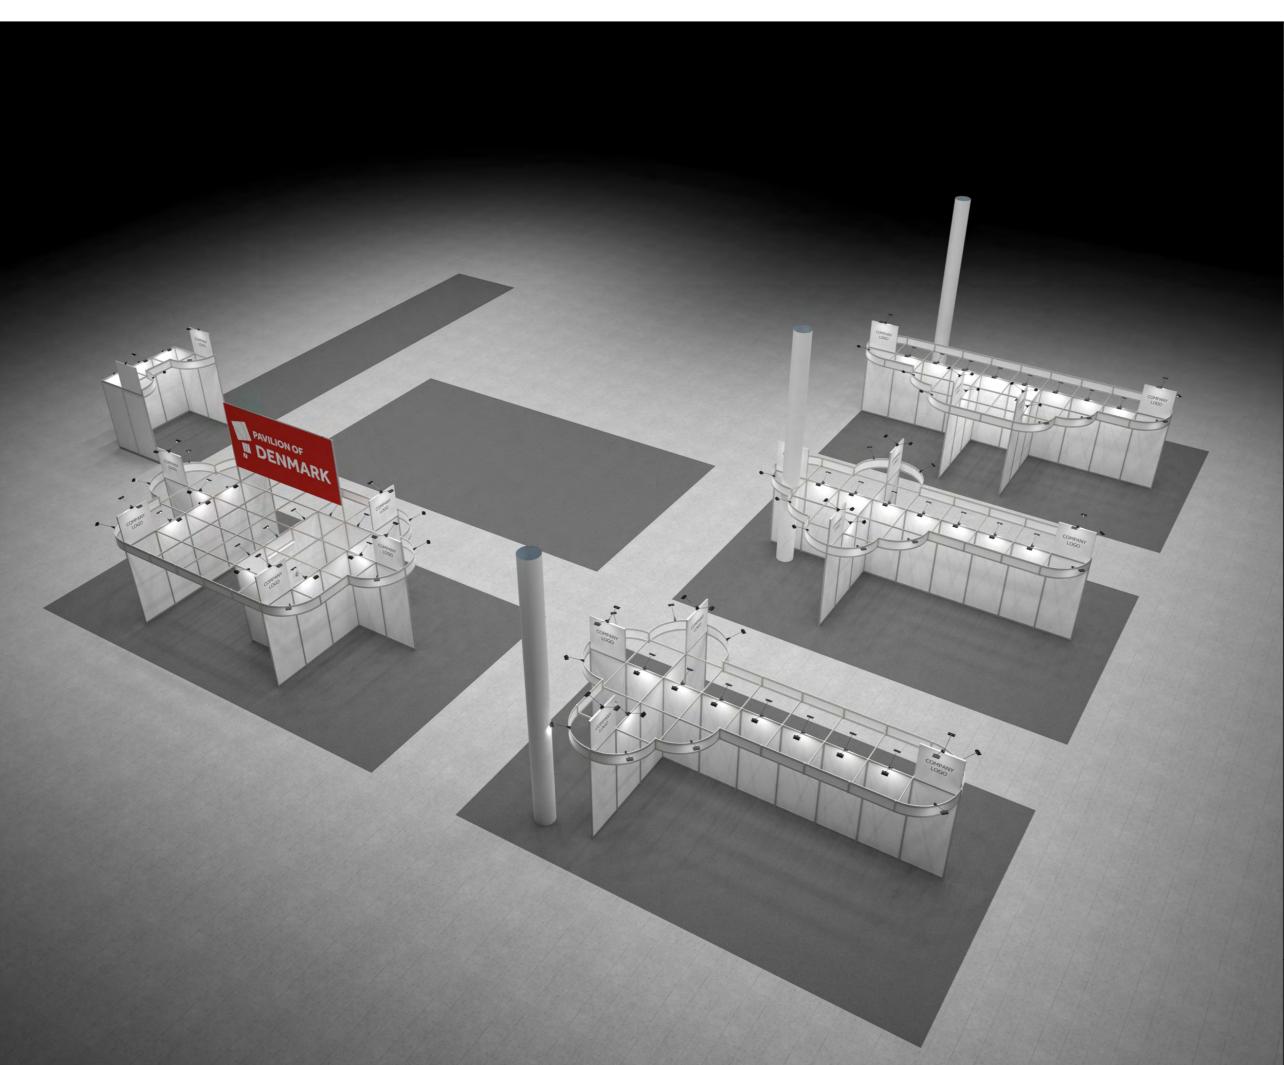

Standesign A/S

Project nr.: DMG-NOS-22-01

Drawing nr.: 3D-001 Drawing name: Bird View 1 Designed by: THJ / TCH Hall: Hall C Booth: C01-32

Date: 20-09-2021 Revision date: 22-11-2021

Revision nr.: G

Client: Danish Marine Group

Exhibition: Nor-Shipping 2022 Norway Trade Fairs

Oslo 10-13 January

Comments:

The drawing is indicative and without responsibility. The drawing is NOT to scale.

The stand-builder will have the final call in all decisions regarding stability and security.

Some products are only shown to indicate locations, but not the actual product as this product may be changed. All design is subject to copyright by Standesign A/S

Standesign A/S Alsvej 2F 5800 Nyborg Denmark STANDESIGN Phone: +45 4484 6699