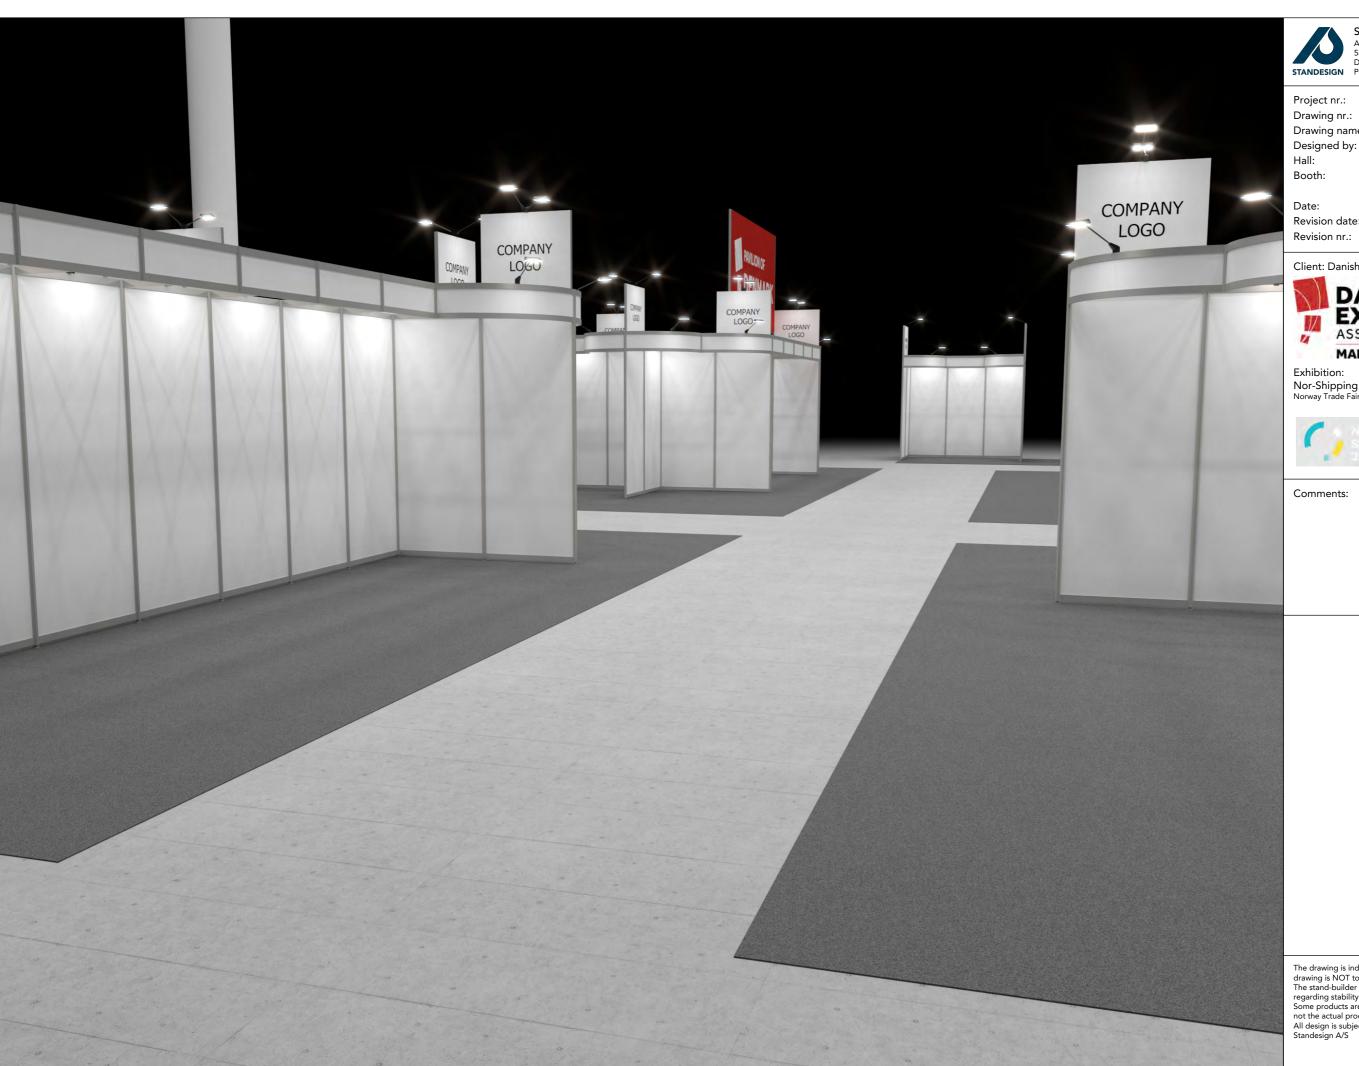

Project nr.: DMG-NOS-22-01 Drawing nr.: 3D-003

Drawing name: Street View 2
Designed by: THJ / TCH
Hall: Hall C
Booth: C01-32

Date: 20-09-2021 Revision date: 22-11-2021

Revision nr.: G

Client: Danish Marine Group

Exhibition: Nor-Shipping 2022 Norway Trade Fairs

Oslo 10-13 January

Comments:

The drawing is indicative and without responsibility. The drawing is NOT to scale.
The stand-builder will have the final call in all decisions

regarding stability and security.

Some products are only shown to indicate locations, but not the actual product as this product may be changed. All design is subject to copyright by Standesign A/S