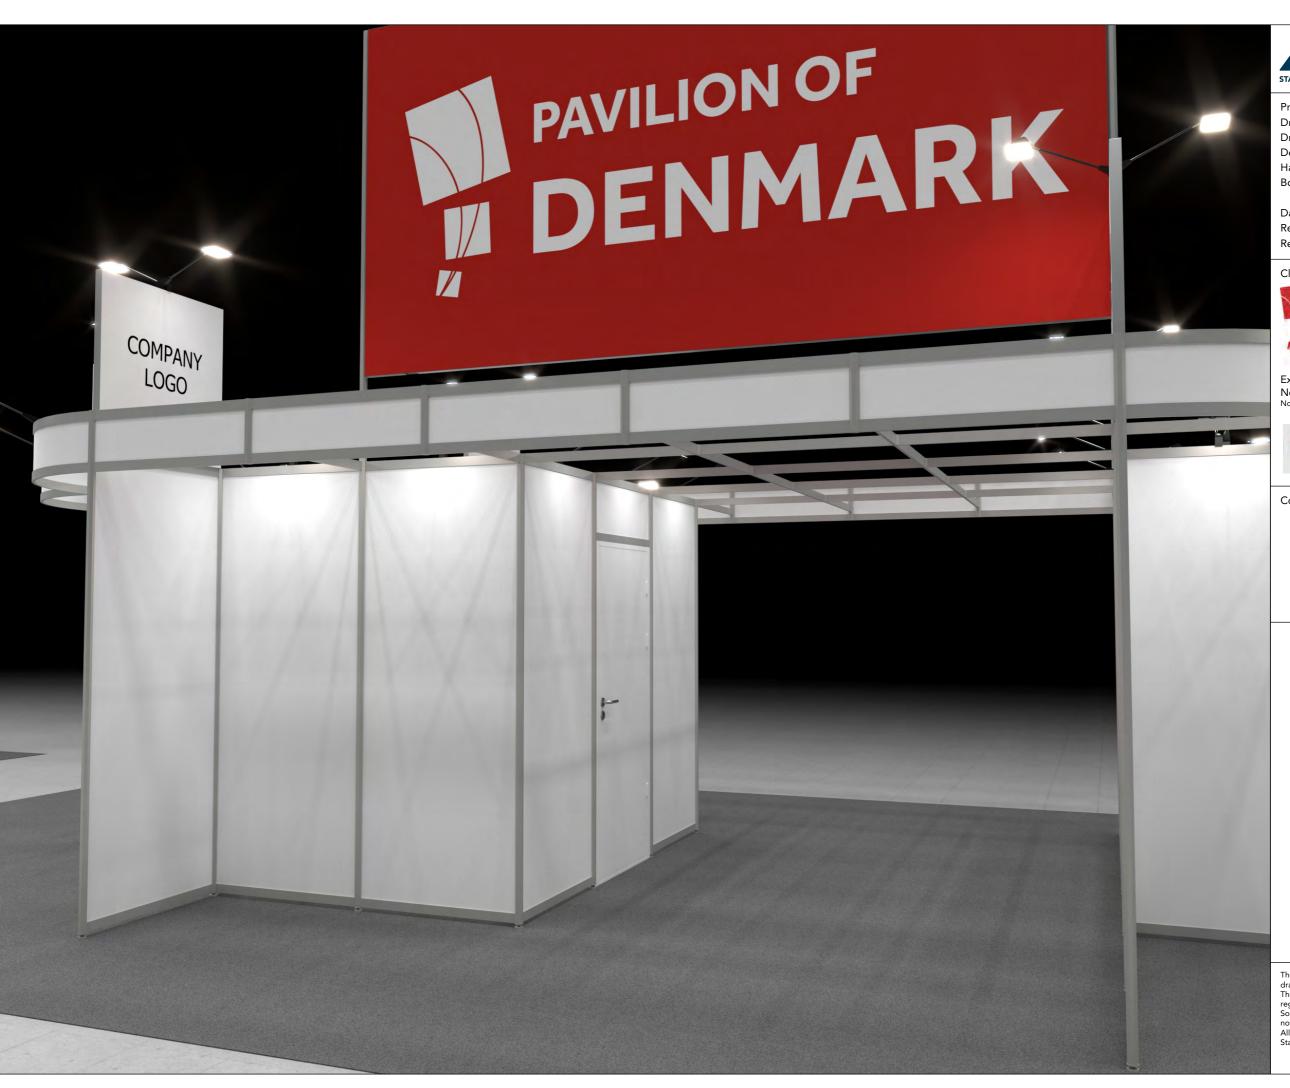

Project nr.: DMG-NOS-22-01 Drawing nr.: 3D-003

Drawing name: Street View 2
Designed by: THJ / TCH
Hall: Hall C
Booth: C01-32

Date: 20-09-2021 Revision date: 22-11-2021

Revision nr.: G

Client: Danish Marine Group

Exhibition: Nor-Shipping 2022 Norway Trade Fairs

Oslo 10-13 January

Comments:

The drawing is indicative and without responsibility. The drawing is NOT to scale.
The stand-builder will have the final call in all decisions

regarding stability and security.

Some products are only shown to indicate locations, but not the actual product as this product may be changed. All design is subject to copyright by Standesign A/S