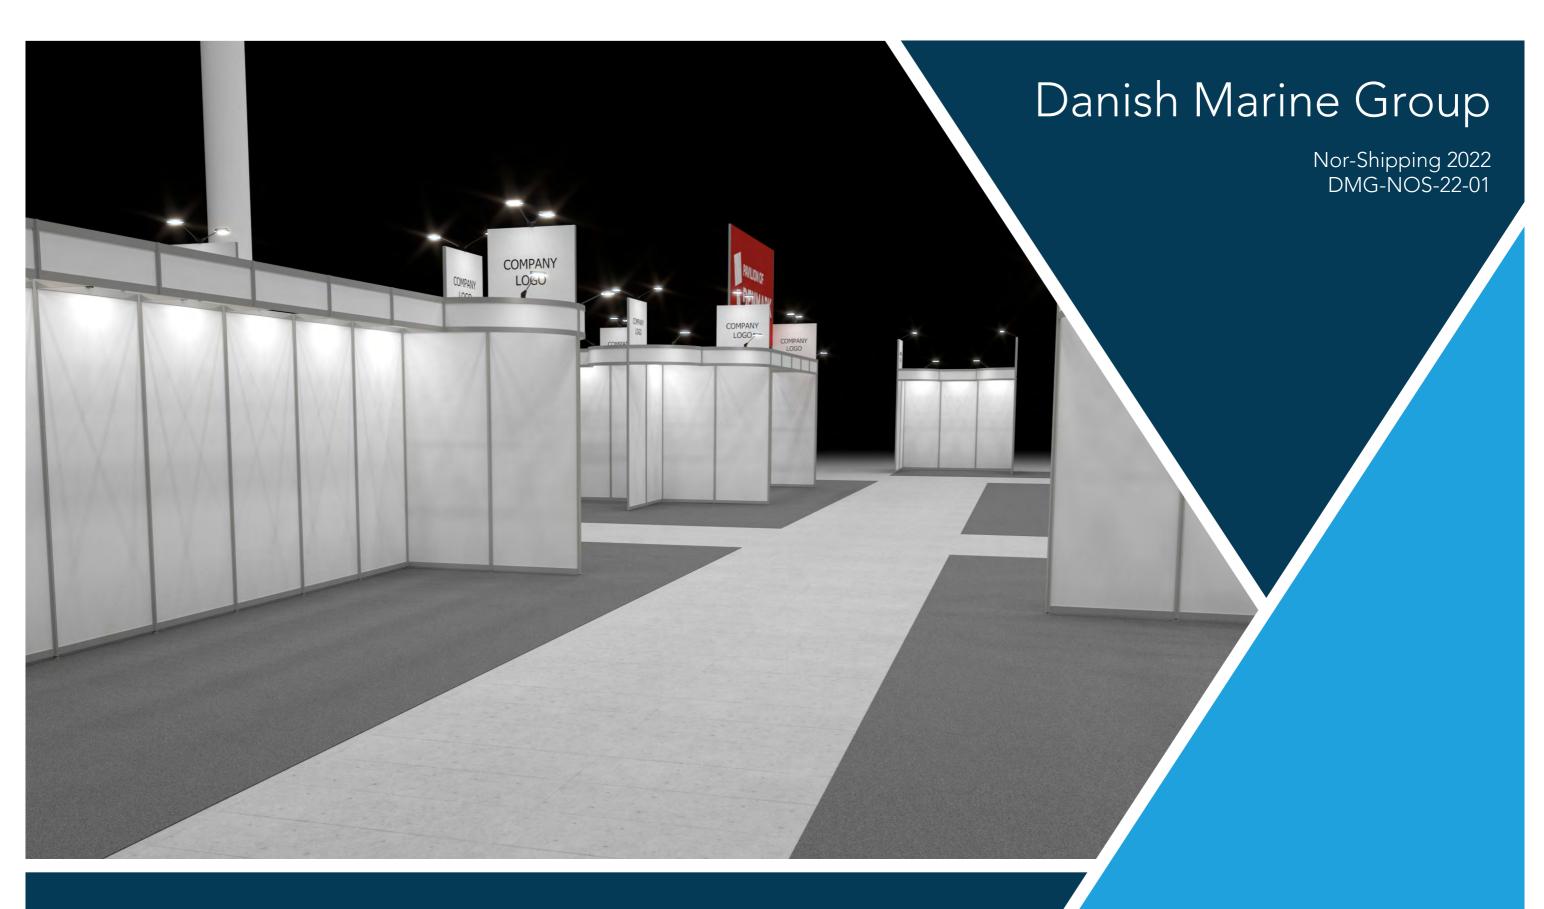

Project nr.: DMG-NOS-22-01

3D-002 Drawing name: Street View 1 Designed by: THJ / TCH

Hall C C01-32

20-09-2021 Revision date: 22-11-2021

Revision nr.: G

Client: Danish Marine Group

Exhibition: Nor-Shipping 2022 Norway Trade Fairs

Oslo 10-13 January

Comments:

The drawing is indicative and without responsibility. The drawing is NOT to scale.

The stand-builder will have the final call in all decisions regarding stability and security.