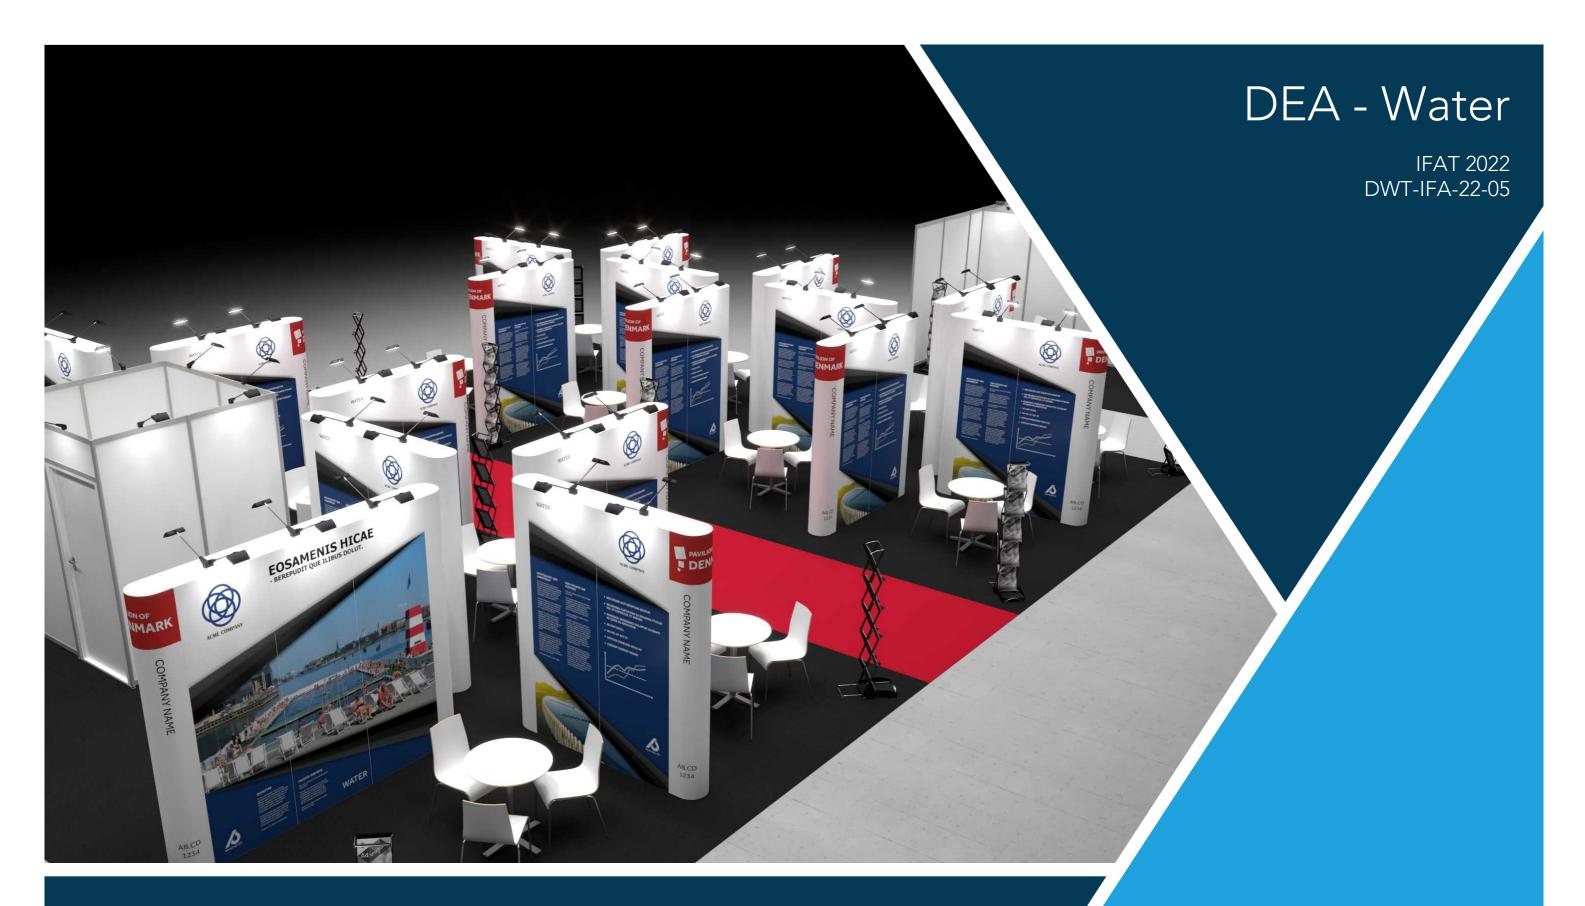

Project nr.: DWT-IFA-22-05 Drawing nr.: 3D-001

Drawing name: Bird View 1 - A3

Designed by: THJ Hall: Α3 Booth: 115/214

Date: 03-02-2022

Revision date: Revision nr.:

Client: DEA - Water

Exhibition: IFAT 2022

Comments:

The drawing is indicative and without responsibility. The drawing is NOT to scale.

The stand-builder will have the final call in all decisions regarding stability and security.

Some products are only shown to indicate locations, but not the actual product as this product may be changed. All design is subject to copyright by Standesign A/S