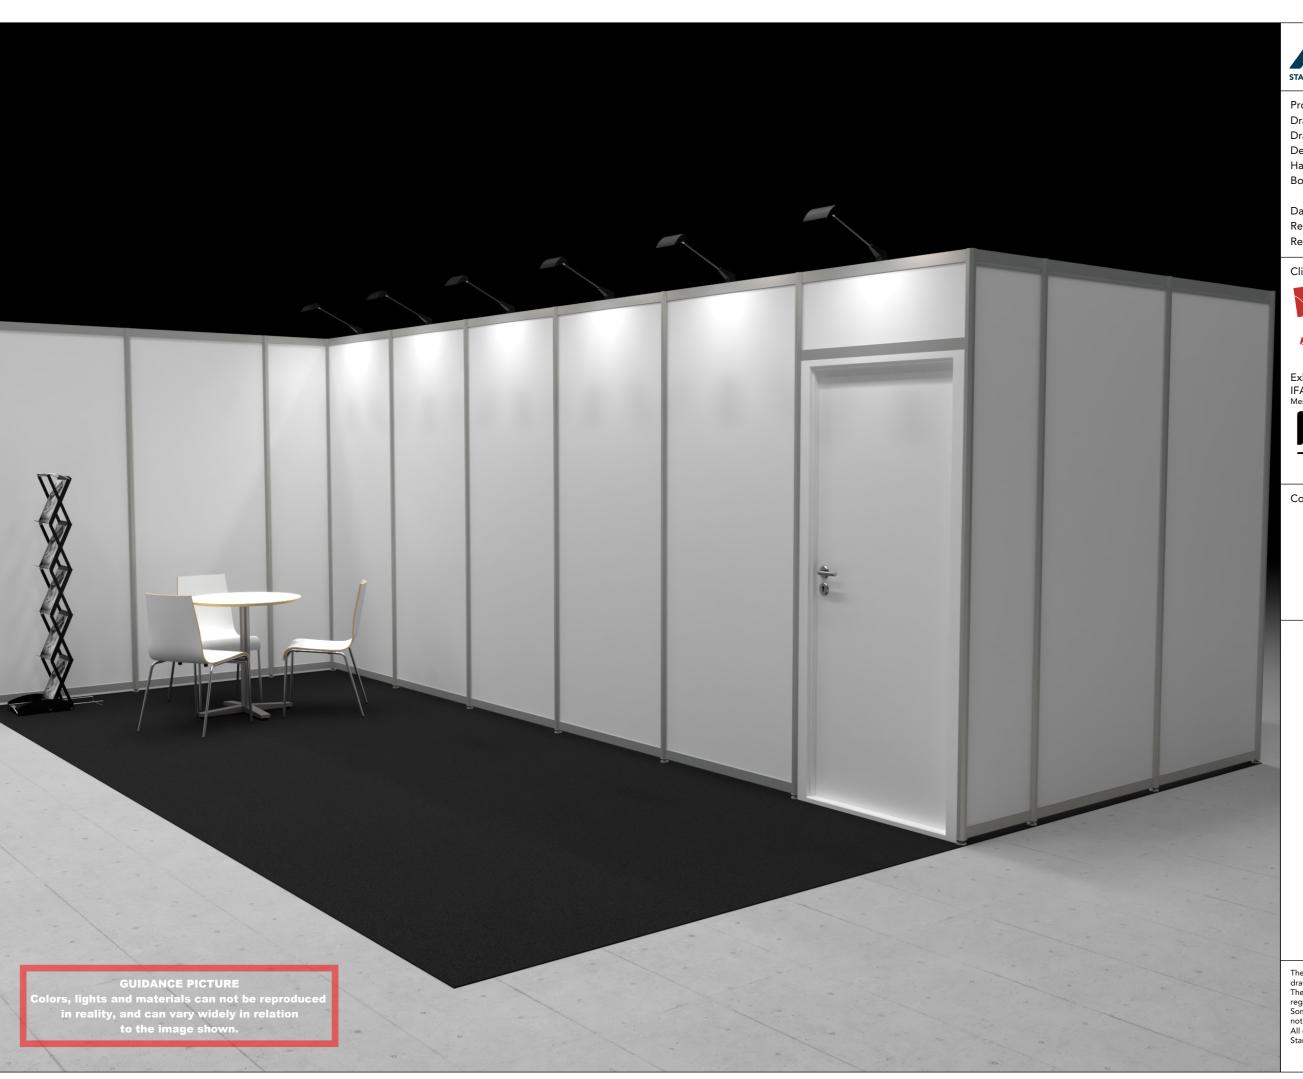

Project nr.: DWT-IFA-22-05 Drawing nr.: 3D-003

Drawing name: Street View 2 - A3

Designed by: THJ Hall: Α3 Booth: 115/214

Date: 03-02-2022

Revision date: Revision nr.:

Client: DEA - Water

Exhibition:

IFAT 2022 Messe München

Comments:

The drawing is indicative and without responsibility. The

The drawing is indicative and without responsibility. The drawing is NOT to scale.

The stand-builder will have the final call in all decisions regarding stability and security.