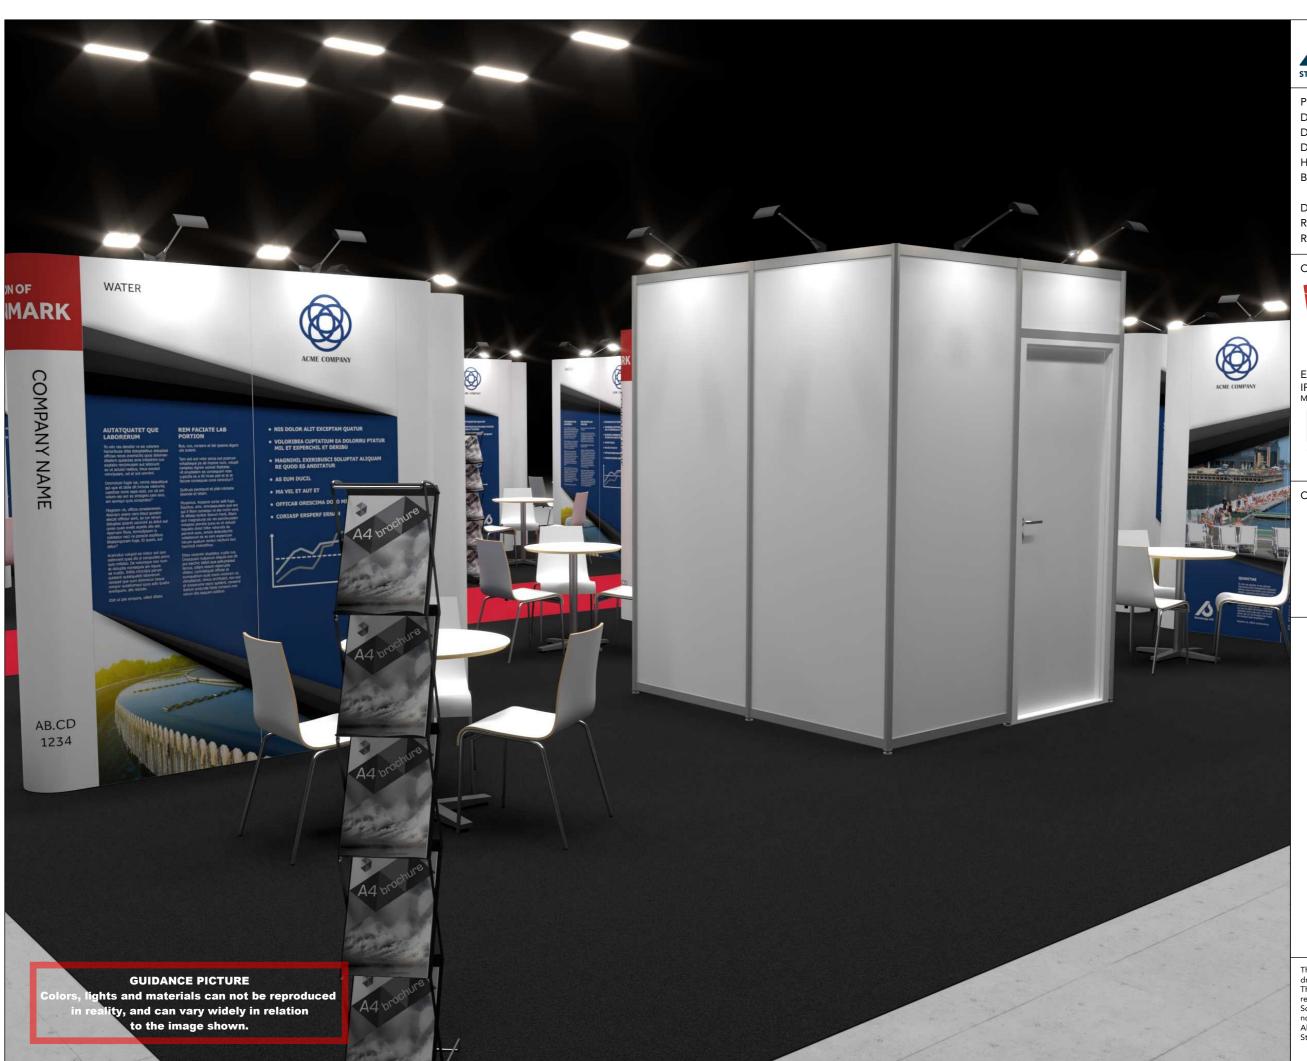

Project nr.: DWT-IFA-22-05 3D-002

Drawing nr.: Drawing name: Street View 1 - A3

Designed by: THJ Hall: Α3 115/214

Date: 03-02-2022

Revision date: Revision nr.:

Client: DEA - Water

Exhibition: IFAT 2022 Messe München

Comments:

The drawing is indicative and without responsibility. The drawing is NOT to scale.

The stand-builder will have the final call in all decisions

regarding stability and security.
Some products are only shown to indicate locations, but All design is subject to copyright by Standesign A/S