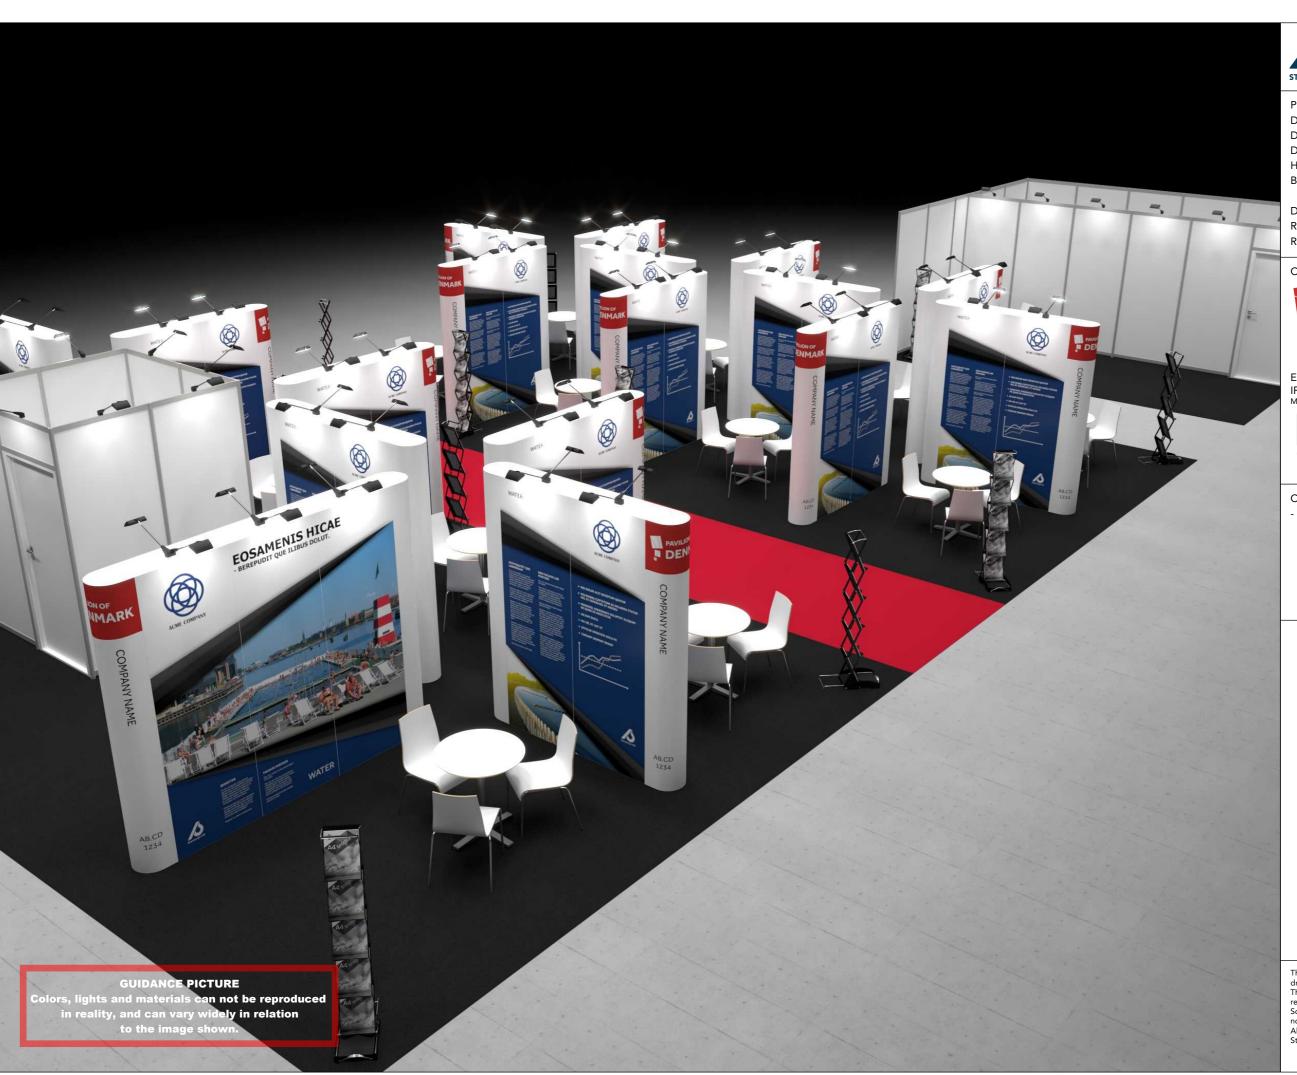

Project nr.: DWT-IFA-22-05 3D-002

Drawing nr.: Drawing name: Street View 1 - A3

Designed by: THJ Hall: Α3 115/214

Date: 03-02-2022

Revision date: Revision nr.:

Client: DEA - Water

Exhibition: IFAT 2022 Messe München

Comments:

The drawing is indicative and without responsibility. The drawing is NOT to scale.

The stand-builder will have the final call in all decisions

regarding stability and security.
Some products are only shown to indicate locations, but All design is subject to copyright by Standesign A/S