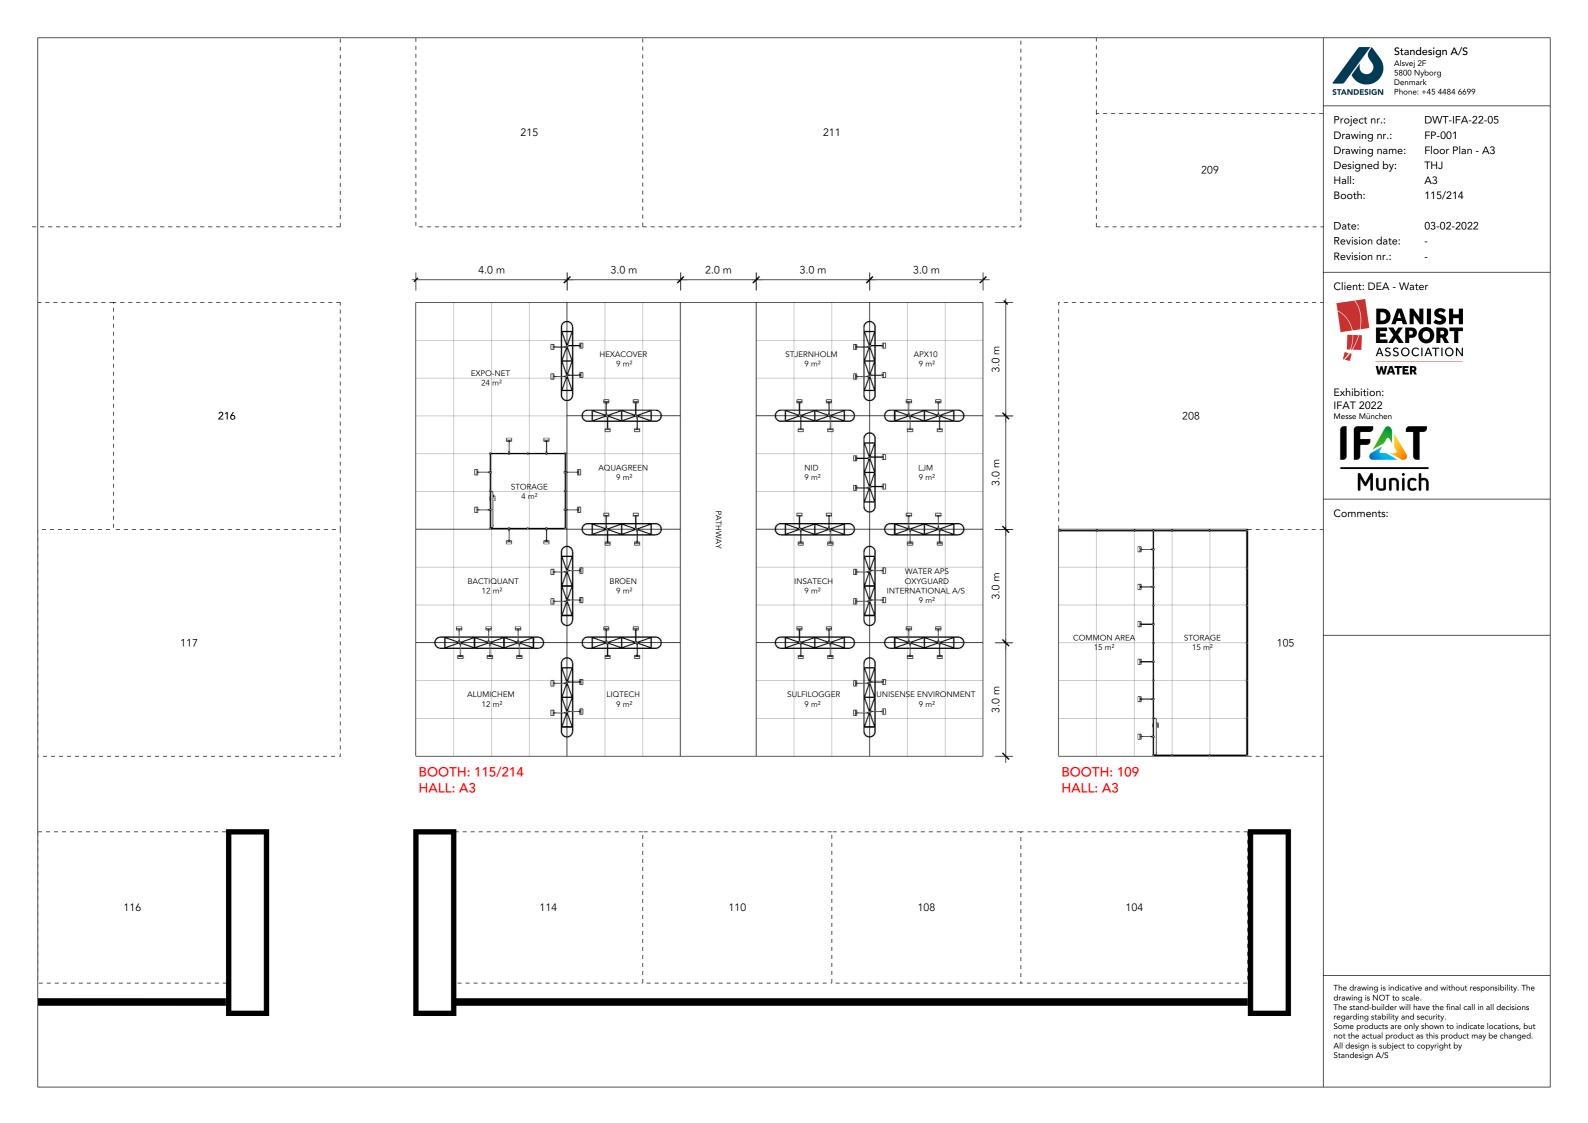

Project nr.: DWT-IFA-22-05 Drawing nr.: 3D-001

Drawing name: Bird View 1 - A3

Designed by: THJ Hall: Α3 Booth: 115/214

Date: 03-02-2022

Revision date: Revision nr.:

Client: DEA - Water

Exhibition: IFAT 2022

Comments:

The drawing is indicative and without responsibility. The drawing is NOT to scale.

The stand-builder will have the final call in all decisions regarding stability and security.

Some products are only shown to indicate locations, but not the actual product as this product may be changed. All design is subject to copyright by Standesign A/S