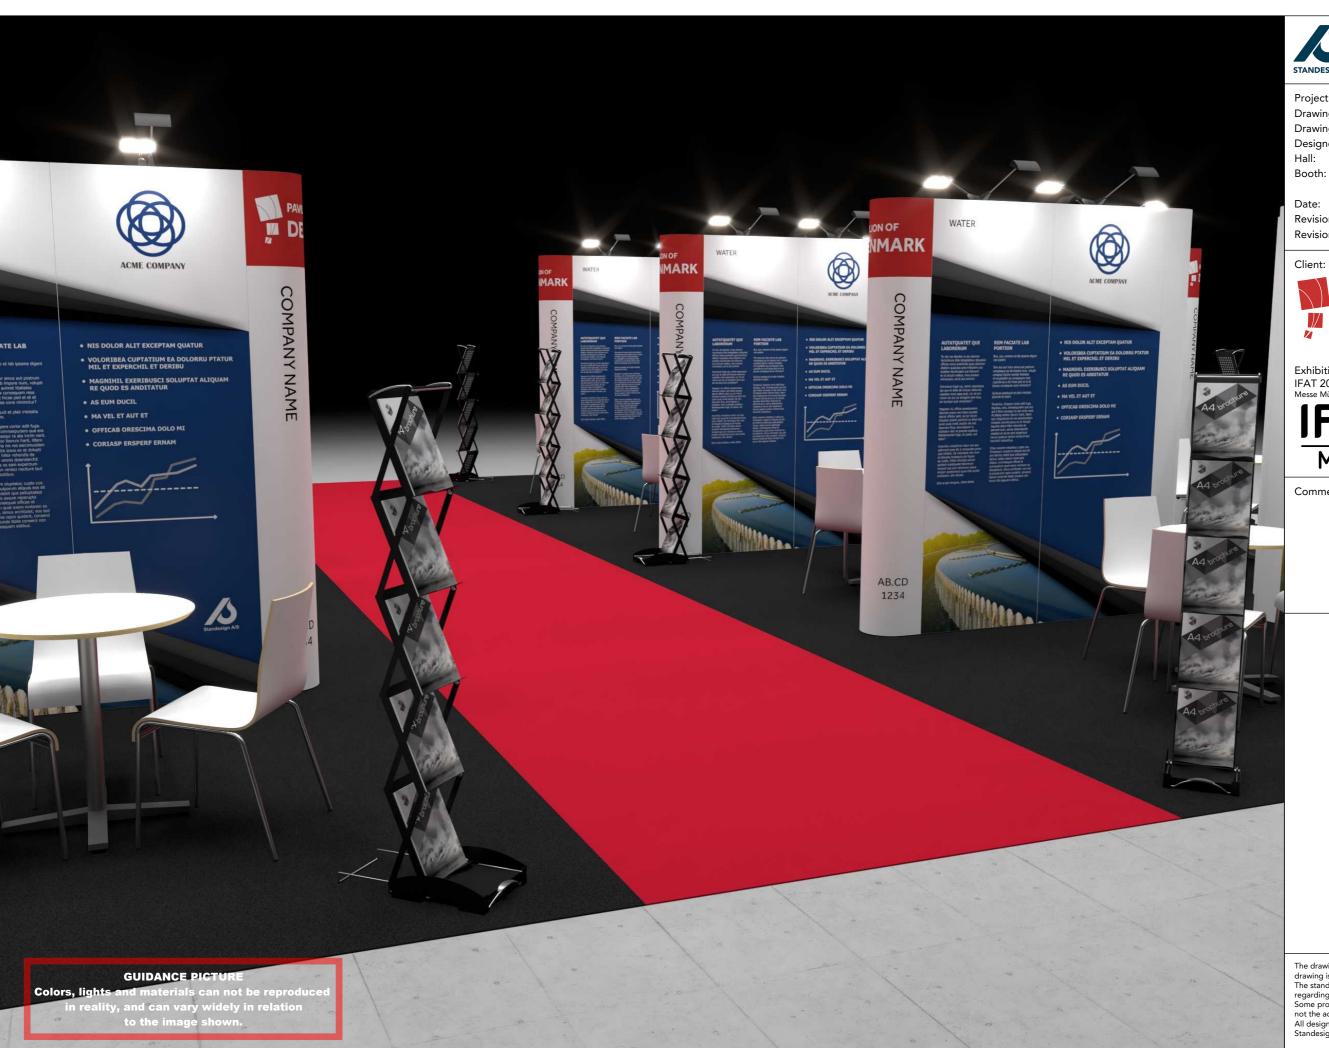

Project nr.: DWT-IFA-22-05 Drawing nr.: 3D-003

Drawing name: Street View 2 - A3

Designed by: THJ Hall: Α3 Booth: 115/214

Date: 03-02-2022

Revision date: Revision nr.:

Client: DEA - Water

Exhibition:

IFAT 2022 Messe München

Comments:

The drawing is indicative and without responsibility. The

The drawing is indicative and without responsibility. The drawing is NOT to scale.

The stand-builder will have the final call in all decisions regarding stability and security.