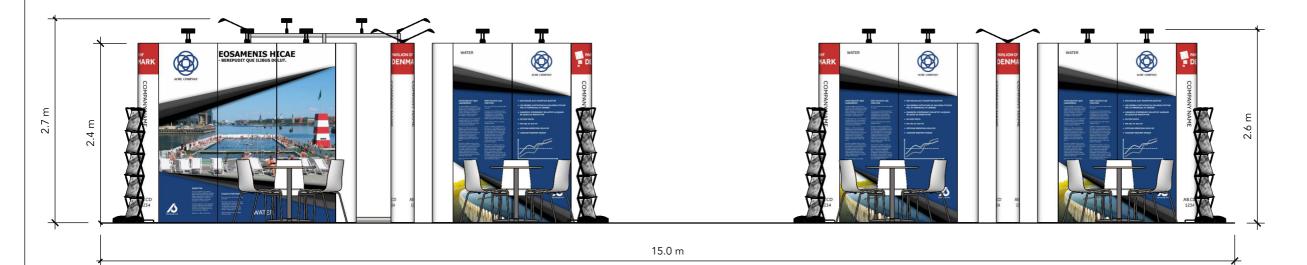

## **ELEVATION FRONT**

Standesign A/S Alsvej 2F 5800 Nyborg Denmark STANDESIGN Phone: +45 4484 6699

Project nr.: DWT-IFA-22-05 Drawing nr.: EV-001

Drawing name: Elevations - A3

Designed by: THJ Α3 Booth: 115/214

Date: 03-02-2022

Revision date: Revision nr.:

Client: DEA - Water

Exhibition: IFAT 2022

Comments:

## **ELEVATION SIDE**

The drawing is indicative and without responsibility. The drawing is NOT to scale.
The stand-builder will have the final call in all decisions regarding stability and security.
Some products are only shown to indicate locations, but not the actual product as this product may be changed.
All design is subject to copyright by Standesign A/S