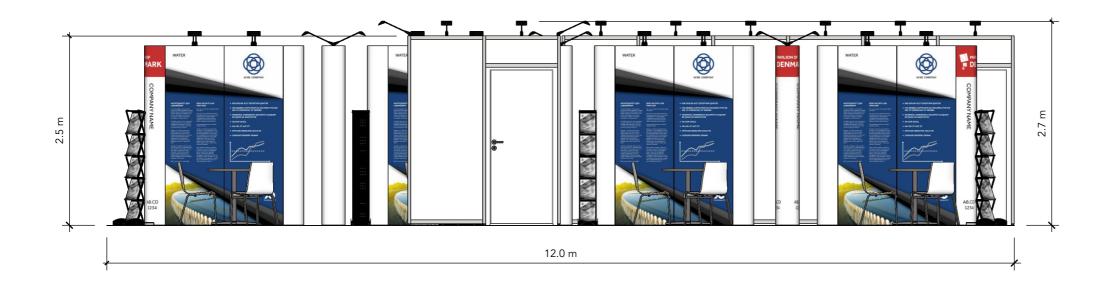

## **ELEVATION FRONT**

Standesign A/S Alsvej 2F 5800 Nyborg Denmark STANDESIGN Phone: +45 4484 6699

Project nr.: DWT-IFA-22-05 Drawing nr.: EV-001

Drawing name: Elevations - A3

Designed by: THJ Α3 Booth: 115/214

Date: 03-02-2022

Revision date: Revision nr.:

Client: DEA - Water

Exhibition: IFAT 2022

Comments: