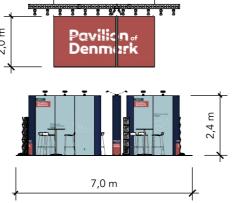

Standesign A/S Alsvej 2F 5800 Nyborg STANDESIGN Phone: +45 4484 6699

Project no.: Drawing no.: Drawing title: Designed by: Hall: Booth:

Creation date:

Revision date:

Revision no.:

DWE-WEU-22-04 EV-001 Elevations SFT 1 E-44+E-51+D-44

17-01-2022 10-02-2022 С

Client: Danish Wind Export

Exhibition: WindEurope 2022 Bilbao Exhibition Center, Bilbao

Comments:

The drawing is indicative and without responsibility. The drawing is NOT to scale. The stand-builder will have the final call in all decisions regarding stability and security. Some products are only shown to indicate locations, but not the actual product as this product may be changed. All design is subject to copyright by Standesign A/S