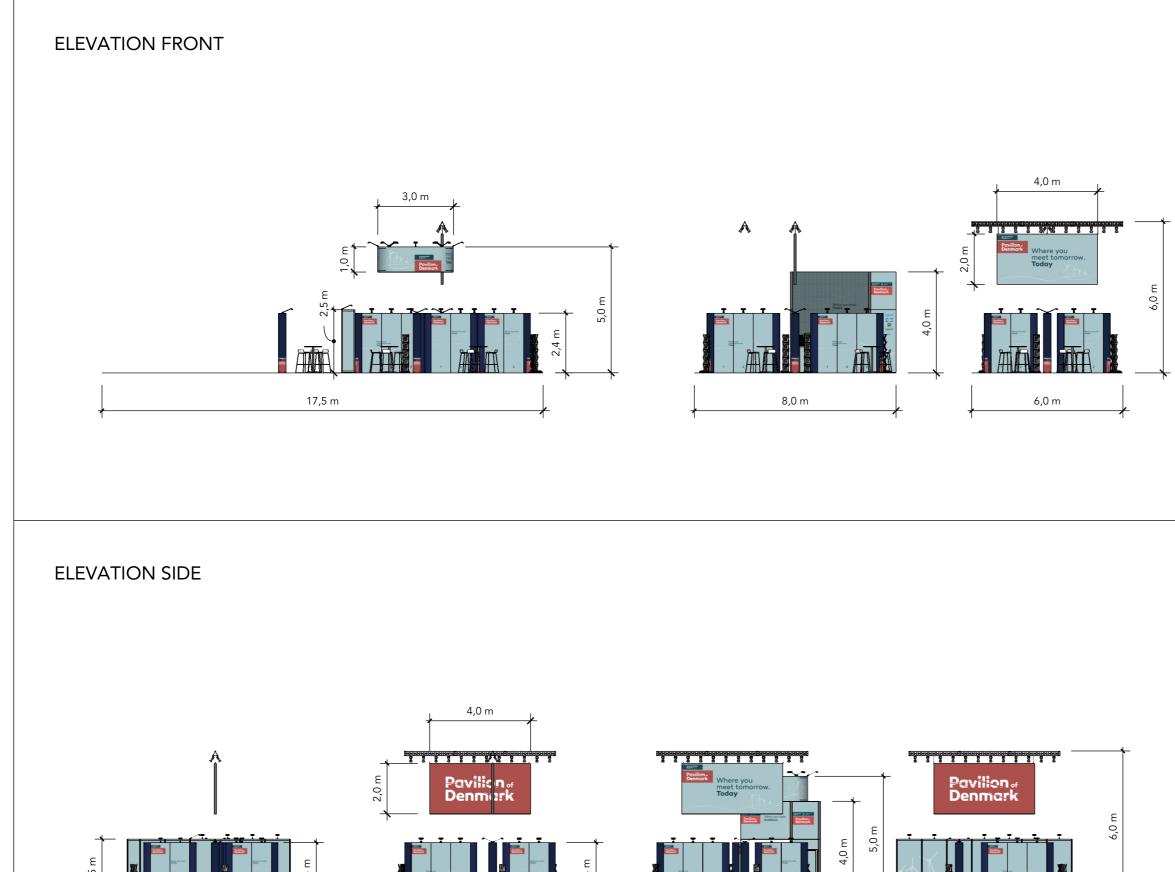

Standesign A/S Alsvej 2F 5800 Nyborg STANDESIGN Phone: +45 4484 6699

Project no.: Drawing no.: Drawing title: Designed by: Hall: Booth:

Creation date:

Revision date:

Revision no.:

DWE-WEU-22-04 EV-001 Elevations SFT 1 E-44+E-51+D-44

17-01-2022 10-02-2022 С

Client: Danish Wind Export

Exhibition: WindEurope 2022 Bilbao Exhibition Center, Bilbao

Comments:

The drawing is indicative and without responsibility. The drawing is NOT to scale. The stand-builder will have the final call in all decisions regarding stability and security. Some products are only shown to indicate locations, but not the actual product as this product may be changed. All design is subject to copyright by Standesign A/S