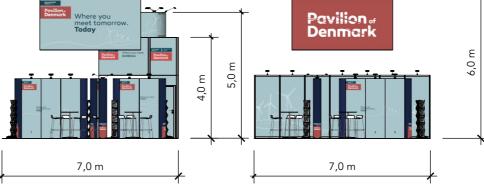

Standesign A/S Alsvej 2F 5800 Nyborg STANDESIGN Phone: +45 4484 6699

Project no.: Drawing no.: Drawing title: Designed by: Hall: Booth:

Creation date:

Revision date:

Revision no.:

DWE-WEU-22-04 EV-001 Elevations SFT 1 E-44+E-51+D-44

17-01-2022 10-02-2022 С

Client: Danish Wind Export

Exhibition: WindEurope 2022 Bilbao Exhibition Center, Bilbao

Comments:

The drawing is indicative and without responsibility. The drawing is NOT to scale. The stand-builder will have the final call in all decisions regarding stability and security. Some products are only shown to indicate locations, but not the actual product as this product may be changed. All design is subject to copyright by Standesign A/S