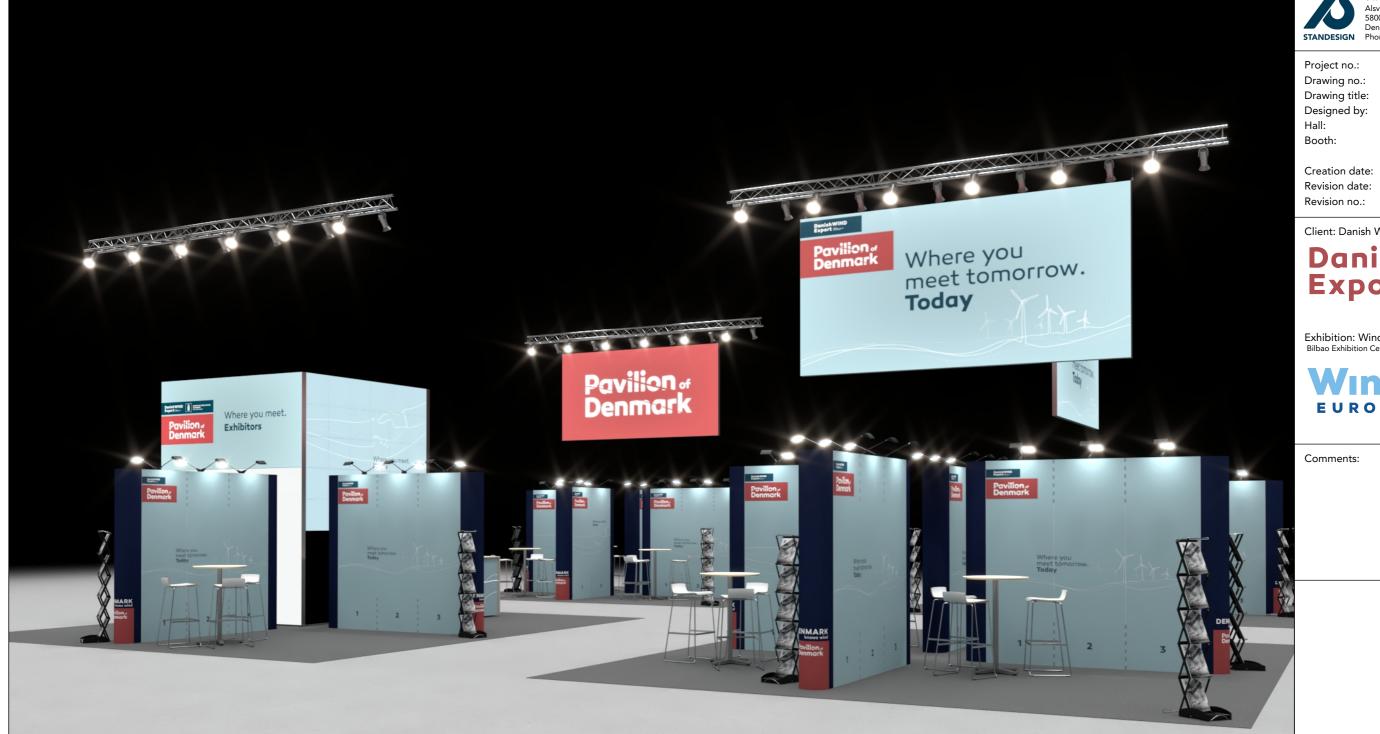

Standesign A/S Alsvej 2F 5800 Nyborg STANDESIGN Standers 4484 6699

Project no.: Drawing no.: Drawing title: Designed by: Hall: Booth:

Creation date:

Revision date:

DWE-WEU-22-04 3D-002 Bird View 2 SFT 1 E-44+E-51+D-44

17-01-2022 10-02-2022 С

Revision no.:

Client: Danish Wind Export

Exhibition: WindEurope 2022 Bilbao Exhibition Center, Bilbao

Comments:

The drawing is indicative and without responsibility. The drawing is NOT to scale. The stand-builder will have the final call in all decisions regarding stability and security. Some products are only shown to indicate locations, but All design is subject to copyright by Standesign A/S