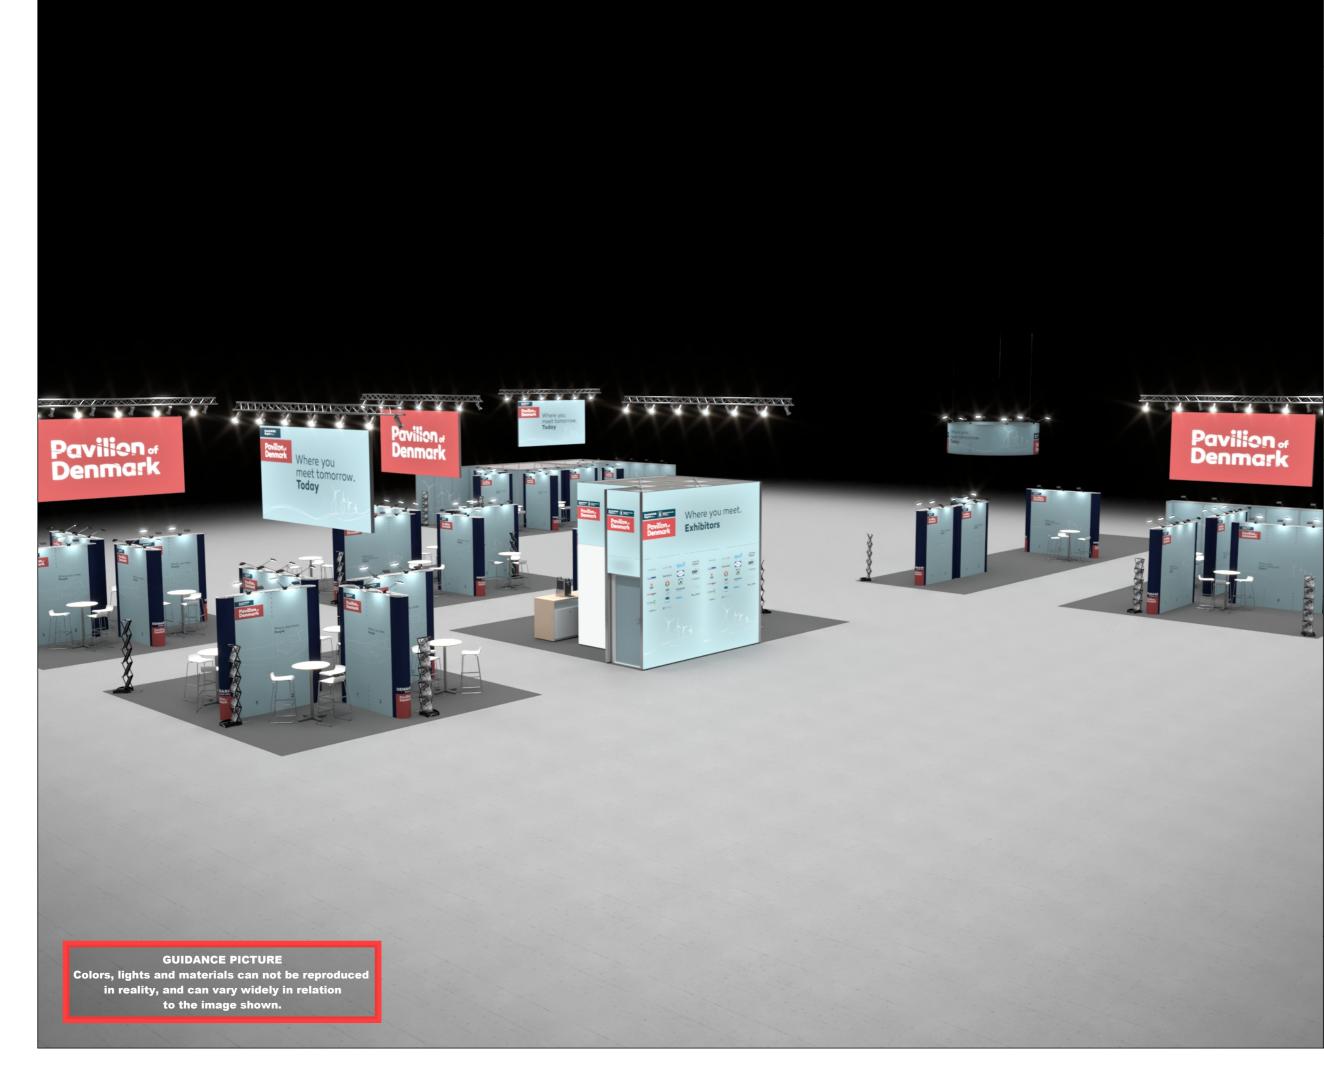

Standesign A/S Alsvej 2F 5800 Nyborg STANDESIGN Standers 4484 6699

Project no.: Drawing no.: Drawing title: Designed by: Hall: Booth:

Creation date:

Revision date:

DWE-WEU-22-04 3D-002 Bird View 2 SFT 1 E-44+E-51+D-44

17-01-2022 10-02-2022 С

Revision no.:

Client: Danish Wind Export

Exhibition: WindEurope 2022 Bilbao Exhibition Center, Bilbao

Comments:

The drawing is indicative and without responsibility. The drawing is NOT to scale. The stand-builder will have the final call in all decisions regarding stability and security. Some products are only shown to indicate locations, but All design is subject to copyright by Standesign A/S

**GUIDANCE PICTURE** Colors, lights and materials can not be reproduced in reality, and can vary widely in relation to the image shown.

ALALANA

Standesign A/S Alsvej 2F Alsvej 2F STANDESIGN STANDESIGN Alsvei 2F Denmark Phone: +45 4484 6699