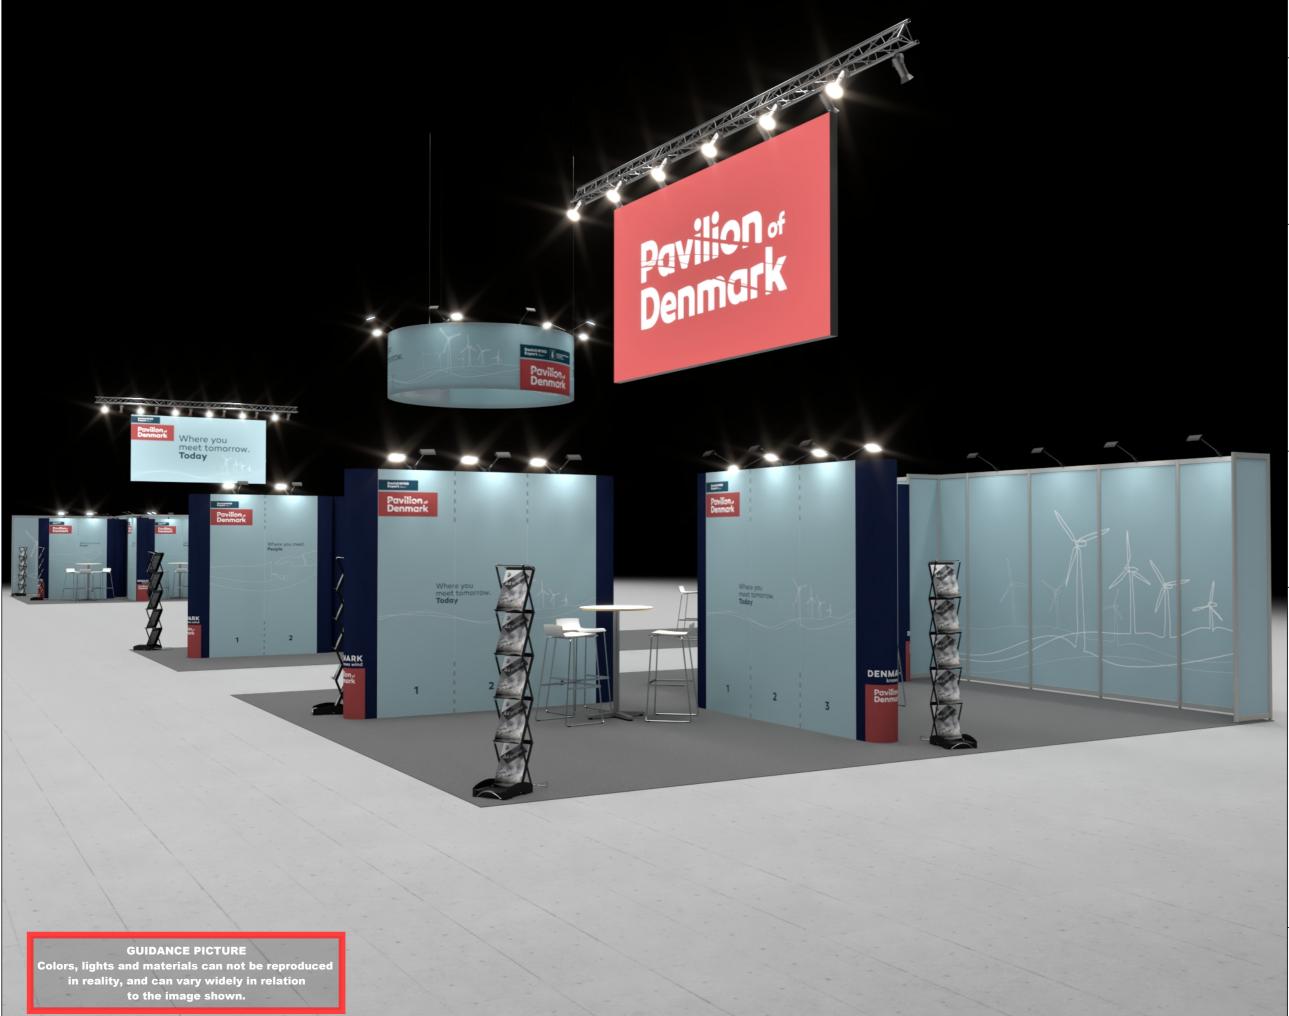

## WindEurope 2022 DWE-WEU-22-04

STANDESIGN A/S - ALSVEJ 2F - 5800 NYBORG - DENMARK - T: +45 44846699 - E: INFO@STANDESIGN.DK

Standesign A/S Alsvej 2F 5800 Nyborg STANDESIGN STANDESIGN STANDESIGN

Project no.: Drawing no.: Drawing title: Designed by: Hall: Booth:

DWE-WEU-22-04 3D-001 Bird View 1 SFT 1 E-44+E-51+D-44

17-01-2022 10-02-2022 С

Creation date: Revision date: Revision no.:

Client: Danish Wind Export

Exhibition: WindEurope 2022 Bilbao Exhibition Center, Bilbao

Comments:

The drawing is indicative and without responsibility. The drawing is NOT to scale. The stand-builder will have the final call in all decisions regarding stability and security. Some products are only shown to indicate locations, but not the actual product as this product may be changed. All design is subject to copyright by Standesign A/S