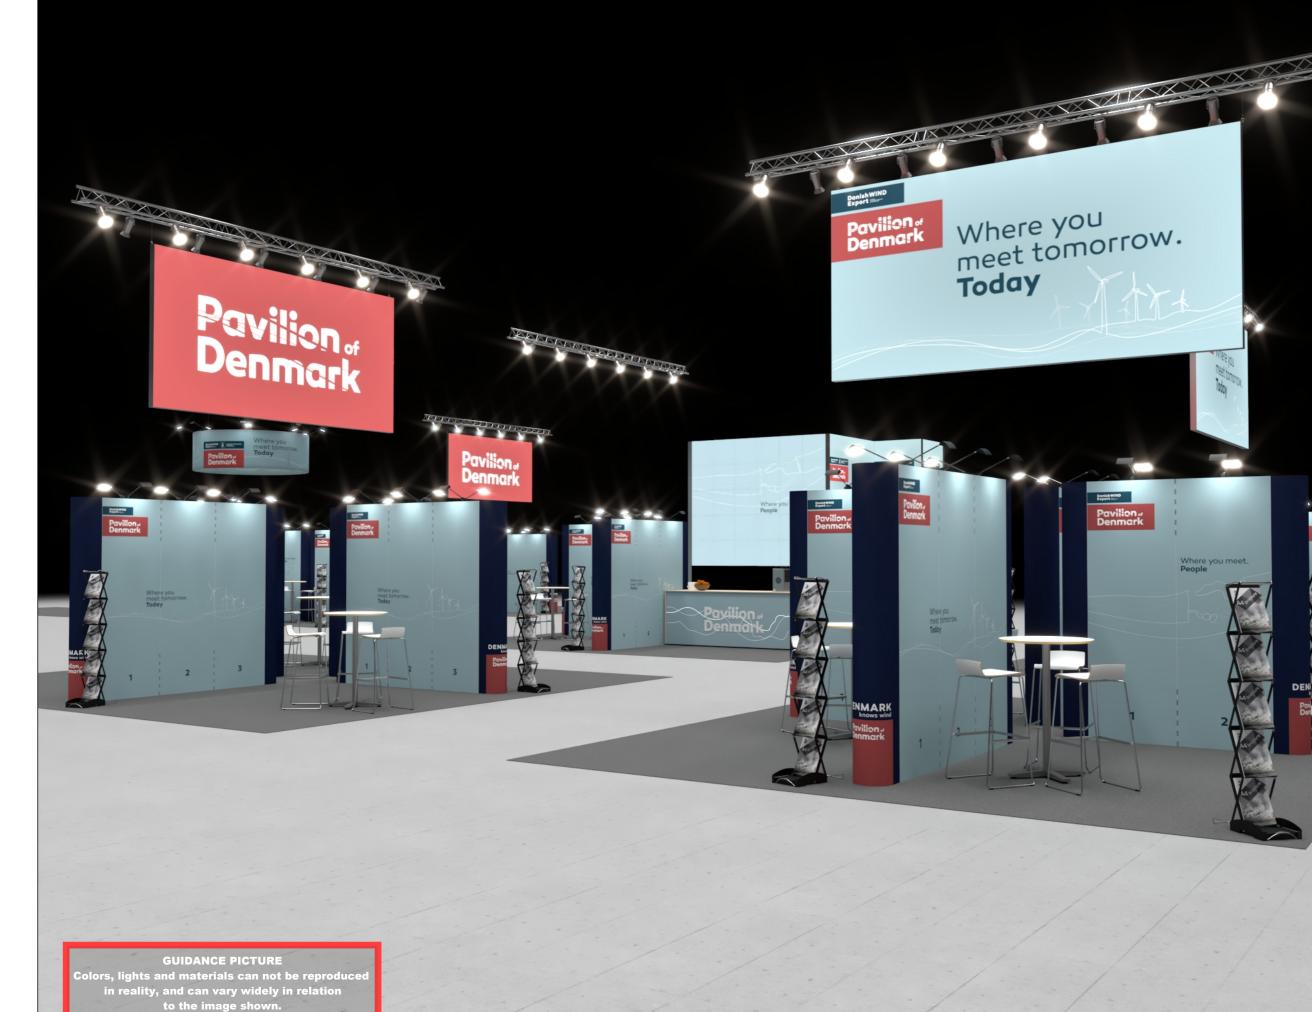

Standesign A/S Alsvej 2F 5800 Nyborg STANDESIGN Standers 4484 6699

Project no.: Drawing no.: Drawing title: Designed by: Hall: Booth:

Creation date:

Revision date:

DWE-WEU-22-04 3D-002 Bird View 2 SFT 1 E-44+E-51+D-44

17-01-2022 10-02-2022 С

Revision no.:

Client: Danish Wind Export

Exhibition: WindEurope 2022 Bilbao Exhibition Center, Bilbao

Comments:

The drawing is indicative and without responsibility. The drawing is NOT to scale. The stand-builder will have the final call in all decisions regarding stability and security. Some products are only shown to indicate locations, but All design is subject to copyright by Standesign A/S

**GUIDANCE PICTURE** Colors, lights and materials can not be reproduced in reality, and can vary widely in relation to the image shown.

ALALANA

Standesign A/S Alsvej 2F Alsvej 2F STANDESIGN STANDESIGN Alsvei 2F Denmark Phone: +45 4484 6699