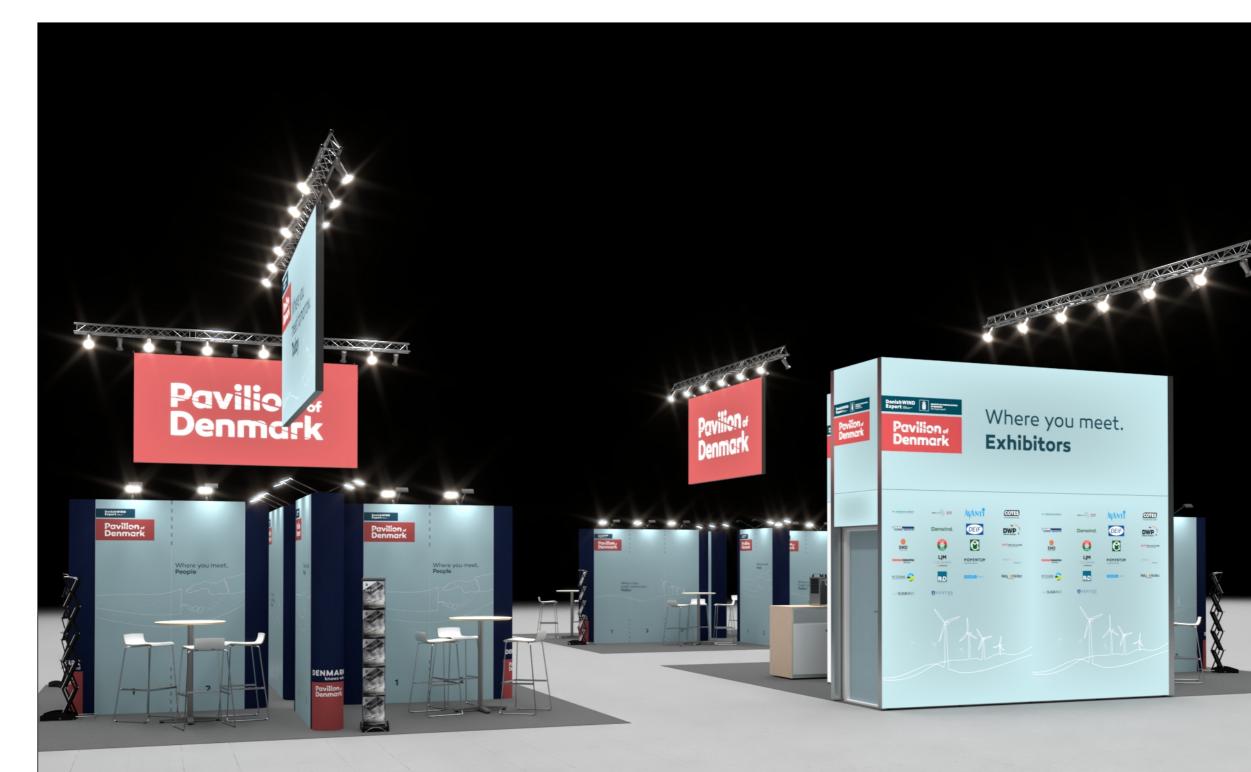

Standesign A/S Alsvej 2F 5800 Nyborg STANDESIGN Standers 4484 6699

Project no.: Drawing no.: Drawing title: Designed by: Hall: Booth:

Creation date:

Revision date:

DWE-WEU-22-04 3D-002 Bird View 2 SFT 1 E-44+E-51+D-44

17-01-2022 10-02-2022 С

Revision no.:

Client: Danish Wind Export

Exhibition: WindEurope 2022 Bilbao Exhibition Center, Bilbao

Comments:

The drawing is indicative and without responsibility. The drawing is NOT to scale. The stand-builder will have the final call in all decisions regarding stability and security. Some products are only shown to indicate locations, but All design is subject to copyright by Standesign A/S