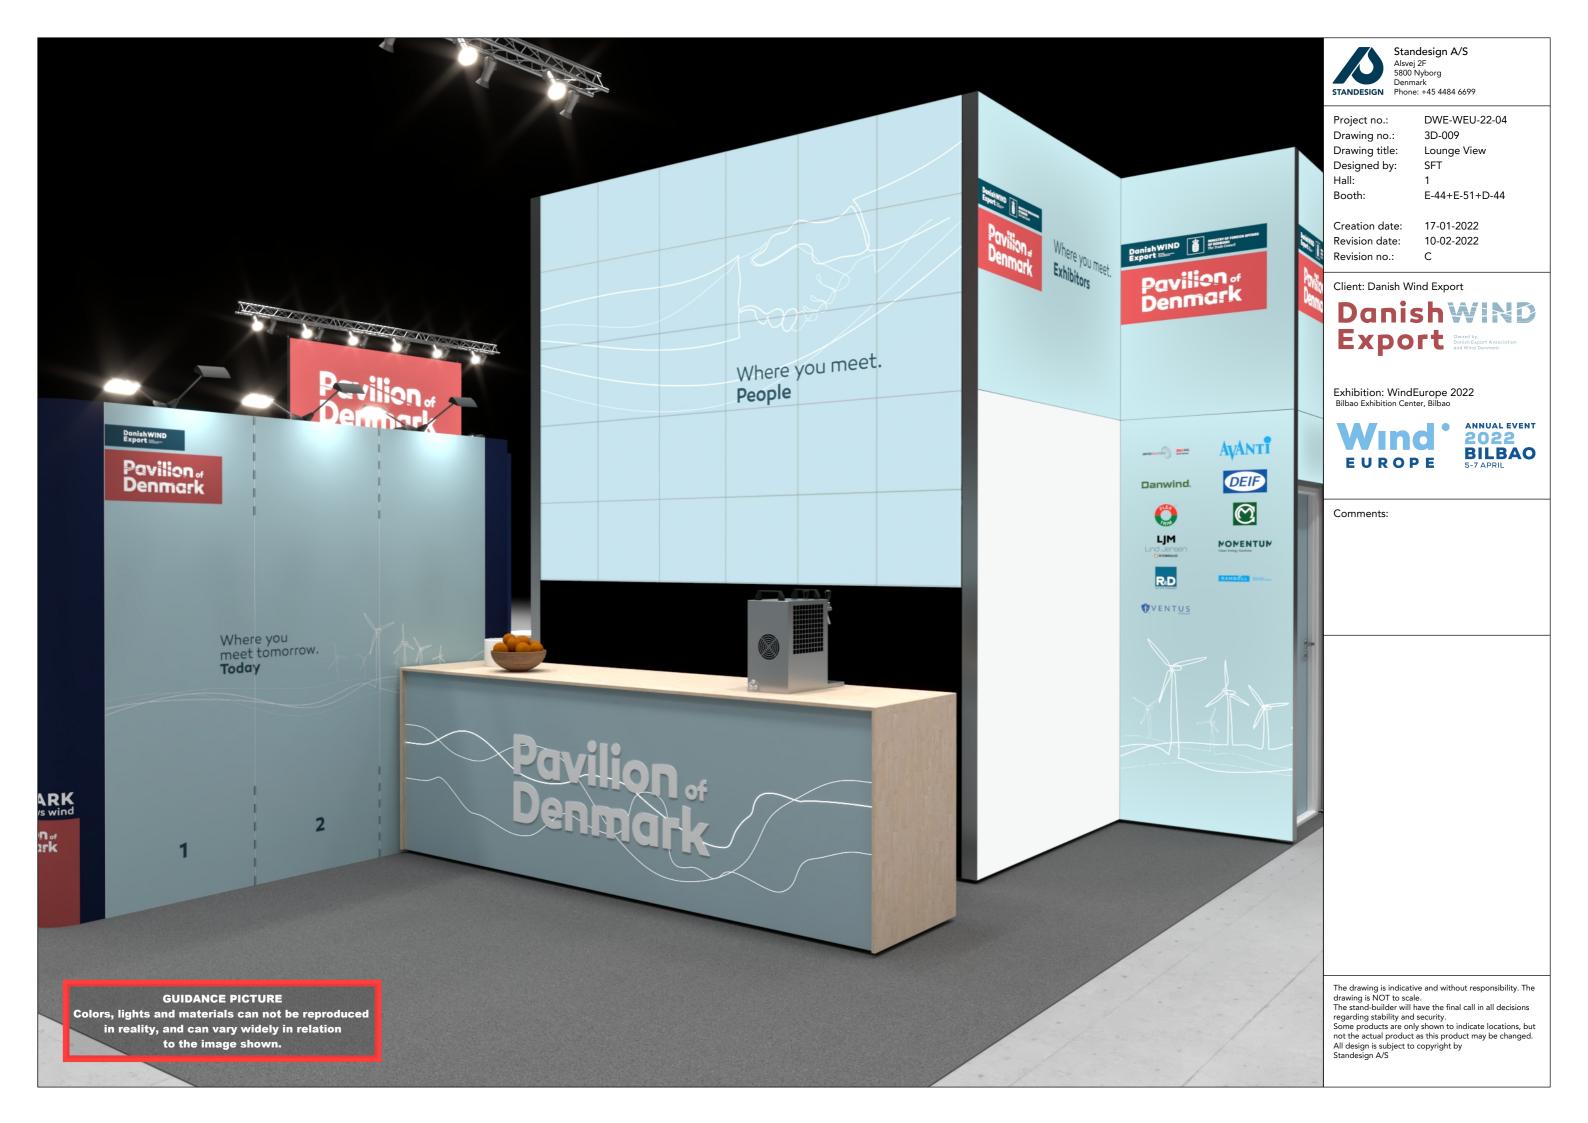

## WindEurope 2022 DWE-WEU-22-04

STANDESIGN A/S - ALSVEJ 2F - 5800 NYBORG - DENMARK - T: +45 44846699 - E: INFO@STANDESIGN.DK

Standesign A/S Alsvej 2F 5800 Nyborg STANDESIGN STANDESIGN STANDESIGN

Project no.: Drawing no.: Drawing title: Designed by: Hall: Booth:

DWE-WEU-22-04 3D-001 Bird View 1 SFT 1 E-44+E-51+D-44

17-01-2022 10-02-2022 С

Creation date: Revision date: Revision no.:

Client: Danish Wind Export

Exhibition: WindEurope 2022 Bilbao Exhibition Center, Bilbao

Comments:

The drawing is indicative and without responsibility. The drawing is NOT to scale. The stand-builder will have the final call in all decisions regarding stability and security. Some products are only shown to indicate locations, but not the actual product as this product may be changed. All design is subject to copyright by Standesign A/S