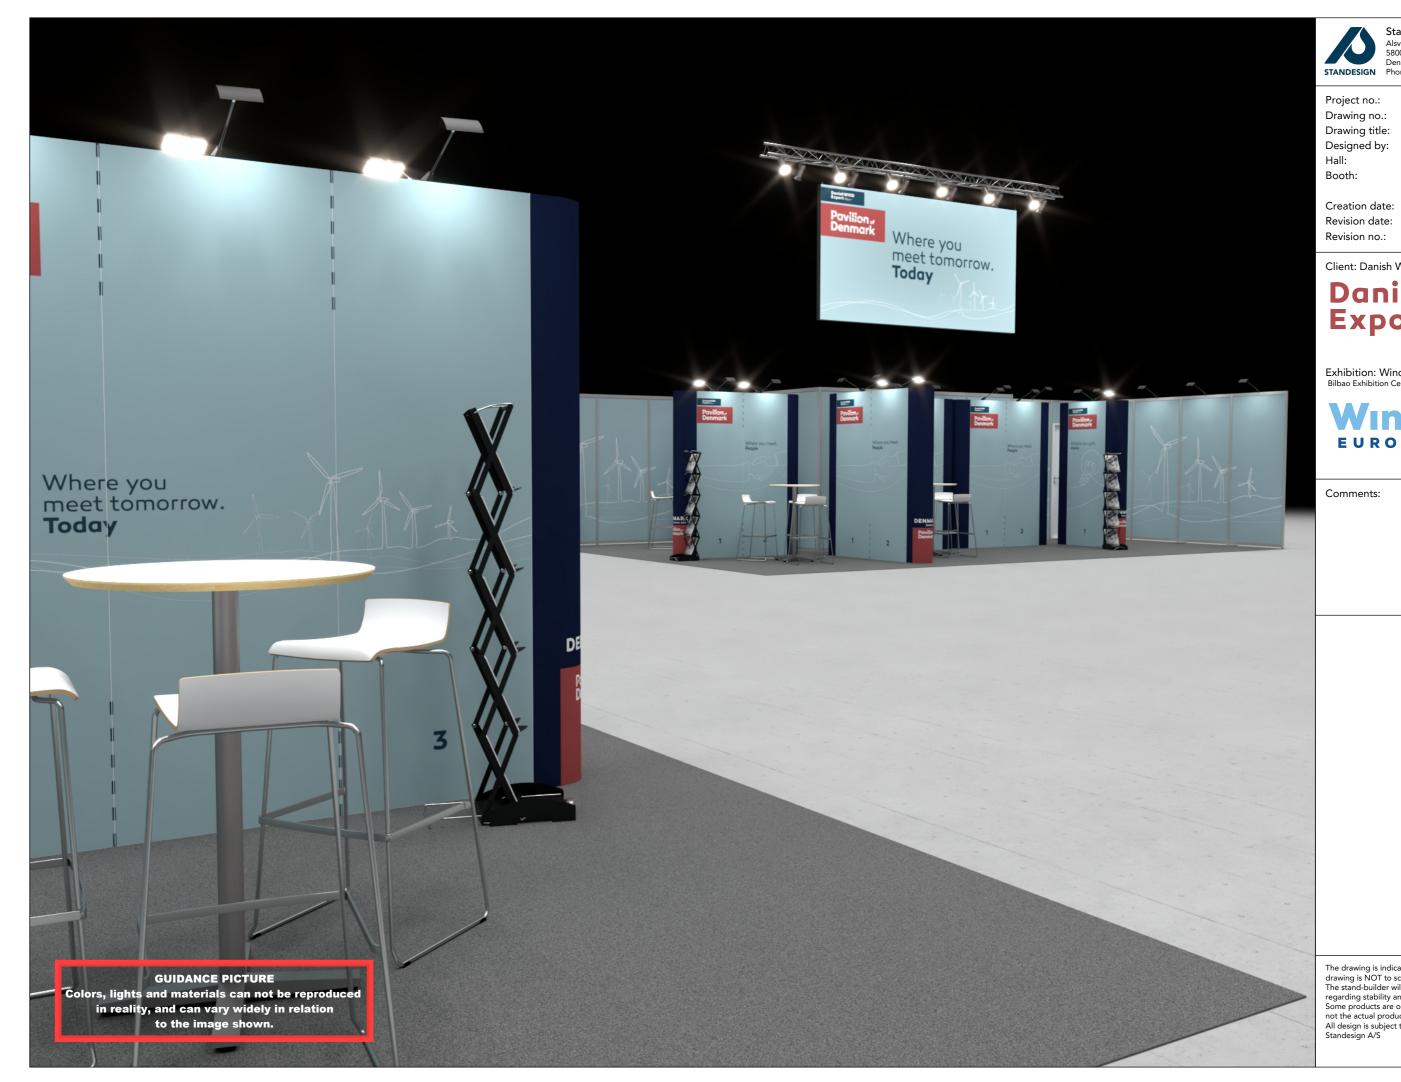

Standesign A/S Alsvej 2F 5800 Nyborg STANDESIGN Phone: +45 4484 6699

Project no.: Drawing no.: Drawing title: Designed by: Hall: Booth:

DWE-WEU-22-04 3D-007 Street View 5 SFT 1 E-44+E-51+D-44

17-01-2022 10-02-2022 С

Revision date: Revision no.:

Creation date:

Client: Danish Wind Export

Exhibition: WindEurope 2022 Bilbao Exhibition Center, Bilbao

ANNUAL EVENT 2022 BILBAO 5-7 APRIL

Comments:

The drawing is indicative and without responsibility. The drawing is NOT to scale. The stand-builder will have the final call in all decisions regarding stability and security. Some products are only shown to indicate locations, but All design is subject to copyright by Standesign A/S

**GUIDANCE PICTURE** Colors, lights and materials can not be reproduced in reality, and can vary widely in relation to the image shown.

Standesign A/S Alsvej 2F 5800 Nyborg STANDESIGN Standers 4484 6699