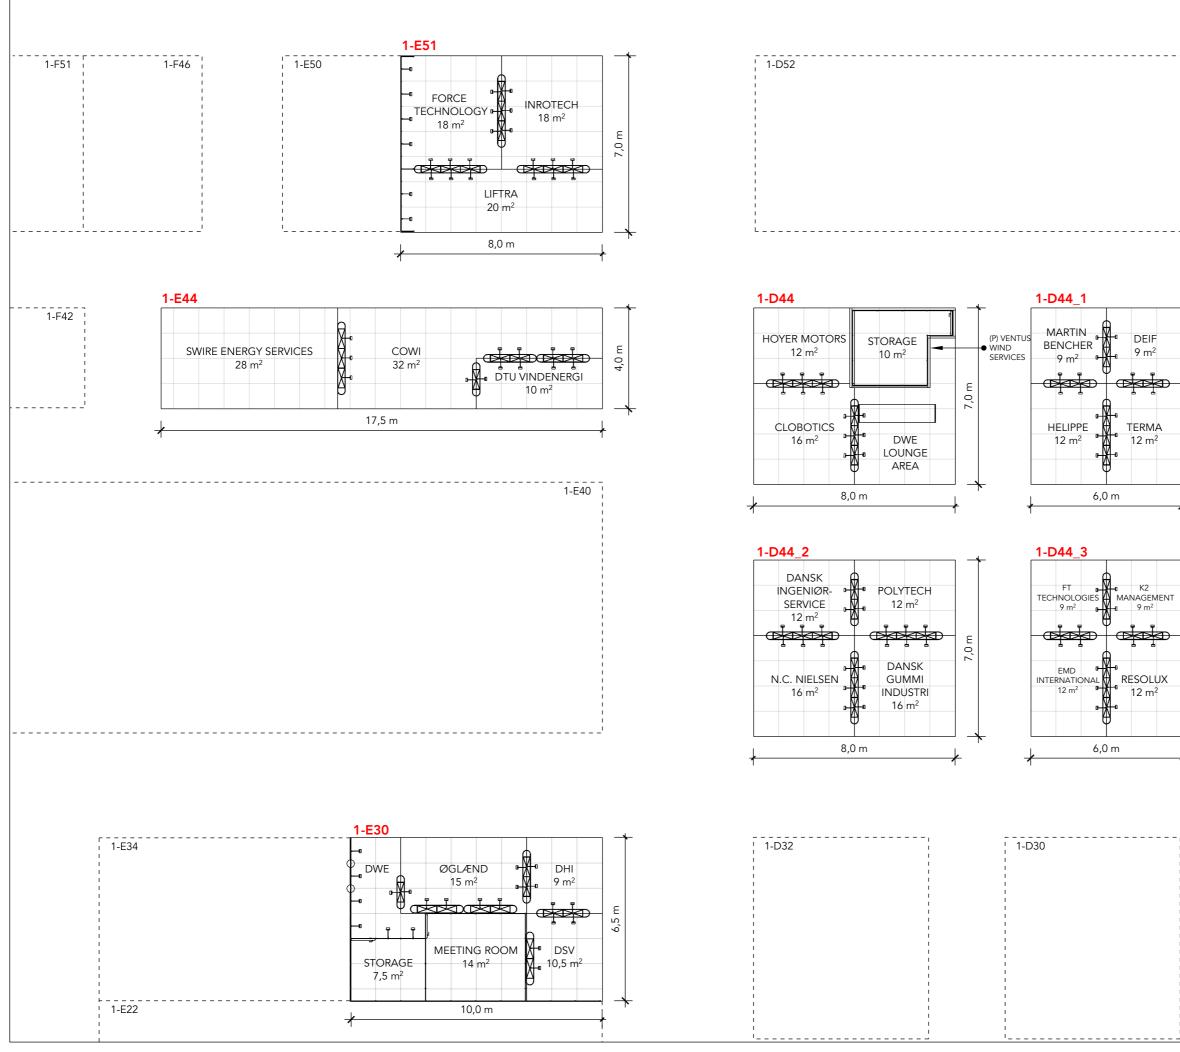

| -,                  | Standesign A/S<br>Alsvej 2F<br>5800 Nyborg<br>Denmark<br>Phone: +45 4484 6699                                                                                                                                                                                                                                                                                             |
|---------------------|---------------------------------------------------------------------------------------------------------------------------------------------------------------------------------------------------------------------------------------------------------------------------------------------------------------------------------------------------------------------------|
| 1-C5                | 2<br>Project no.: DWE-WEU-22-04<br>Drawing no.: FP-001<br>Drawing title: Floor Plan<br>Designed by: SFT<br>Hall: 1<br>Booth: E-44+E-51+D-44                                                                                                                                                                                                                               |
|                     | Creation date: 17-01-2022<br>Revision date: 10-02-2022<br>Revision no.: C                                                                                                                                                                                                                                                                                                 |
|                     | Client: Danish Wind Export Danish Wind Export Danish Wind Denmor                                                                                                                                                                                                                                                                                                          |
| E 0, 7              | Exhibition: WindEurope 2022<br>Bilbao Exhibition Center, Bilbao<br>Windet Center, Bilbao<br>ANNUAL EVENT<br>2022<br>BILBAO<br>5-7 APRIL                                                                                                                                                                                                                                   |
| <br>≁               | Comments:<br>(P) = Poster Stand                                                                                                                                                                                                                                                                                                                                           |
| -<br>-<br>-         | 2                                                                                                                                                                                                                                                                                                                                                                         |
| 2,0 m               |                                                                                                                                                                                                                                                                                                                                                                           |
| - <br>  _↓<br><br>+ |                                                                                                                                                                                                                                                                                                                                                                           |
| -<br> 1-C3          | 2                                                                                                                                                                                                                                                                                                                                                                         |
|                     | The drawing is indicative and without responsibility. The<br>drawing is NOT to scale.<br>The stand-builder will have the final call in all decisions<br>regarding stability and security.<br>Some products are only shown to indicate locations, but<br>not the actual product as this product may be changed.<br>All design is subject to copyright by<br>Standesign A/S |
|                     | · -                                                                                                                                                                                                                                                                                                                                                                       |