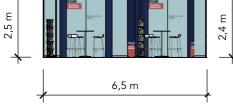

Standesign A/S Alsvej 2F 5800 Nyborg STANDESIGN Phone: +45 4484 6699

Project no.: Drawing no.: Drawing title: Designed by: Hall: Booth:

Creation date:

Revision date:

Revision no.:

DWE-WEU-22-04 EV-001 Elevations SFT 1 E-44+E-51+D-44

17-01-2022 10-02-2022 С

Client: Danish Wind Export

Exhibition: WindEurope 2022 Bilbao Exhibition Center, Bilbao

Comments:

The drawing is indicative and without responsibility. The drawing is NOT to scale. The stand-builder will have the final call in all decisions regarding stability and security. Some products are only shown to indicate locations, but not the actual product as this product may be changed. All design is subject to copyright by Standesign A/S