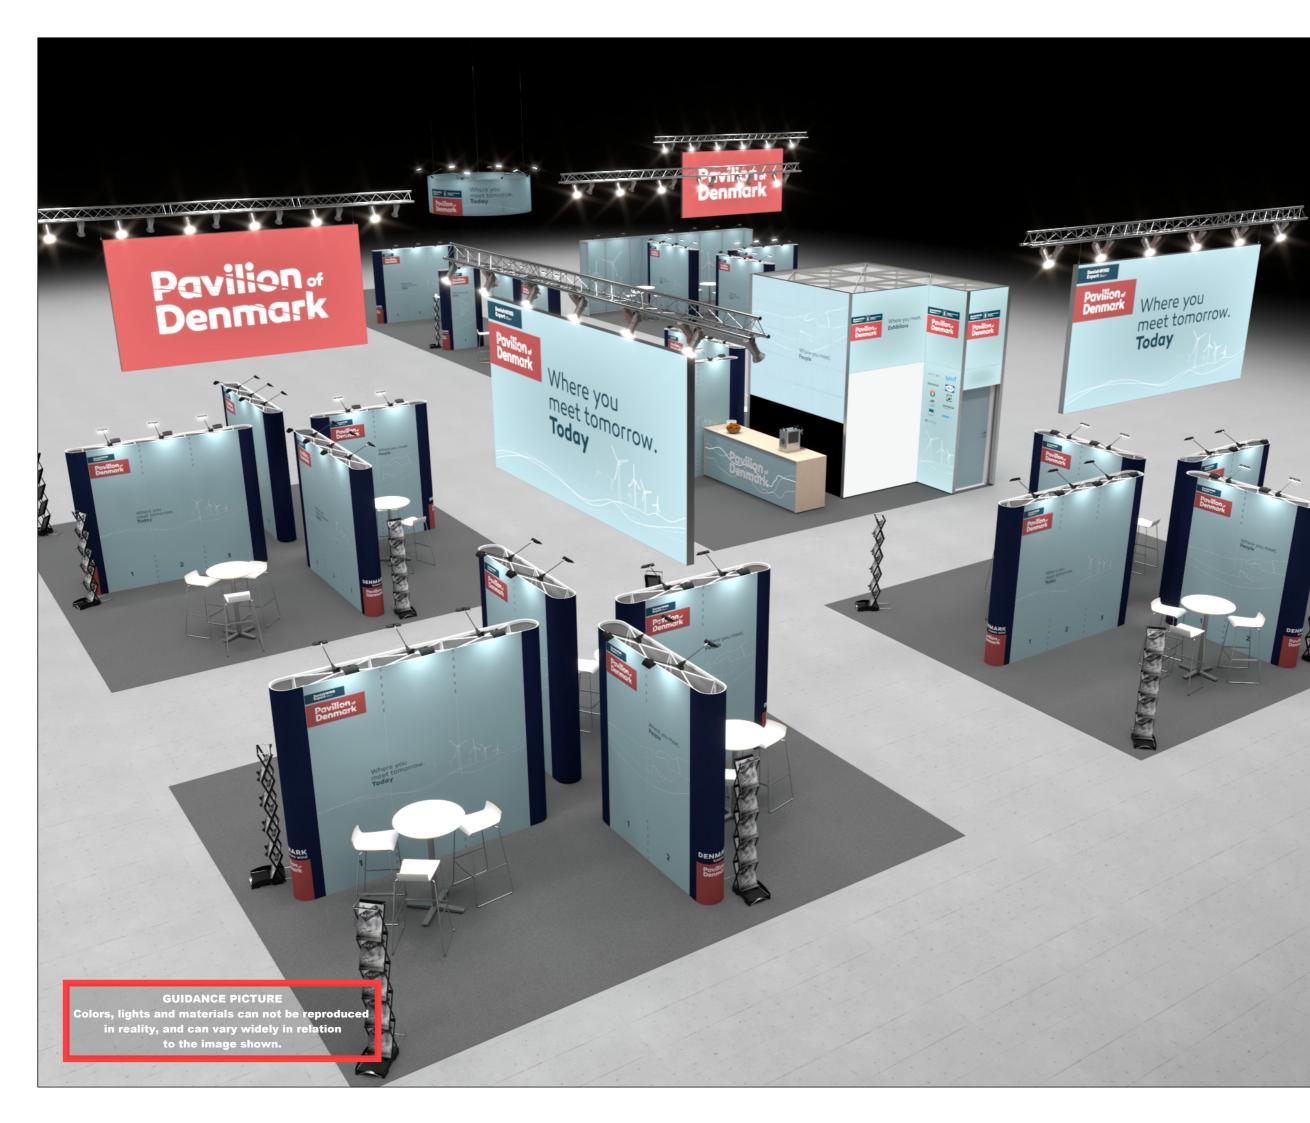

DWE-WEU-22-04 3D-001 Bird View 1 SFT 1 E-44+E-51+D-44

17-01-2022 10-02-2022 С

Creation date: Revision date: Revision no.:

Client: Danish Wind Export

Exhibition: WindEurope 2022 Bilbao Exhibition Center, Bilbao

Comments:

The drawing is indicative and without responsibility. The drawing is NOT to scale. The stand-builder will have the final call in all decisions regarding stability and security. Some products are only shown to indicate locations, but not the actual product as this product may be changed. All design is subject to copyright by Standesign A/S