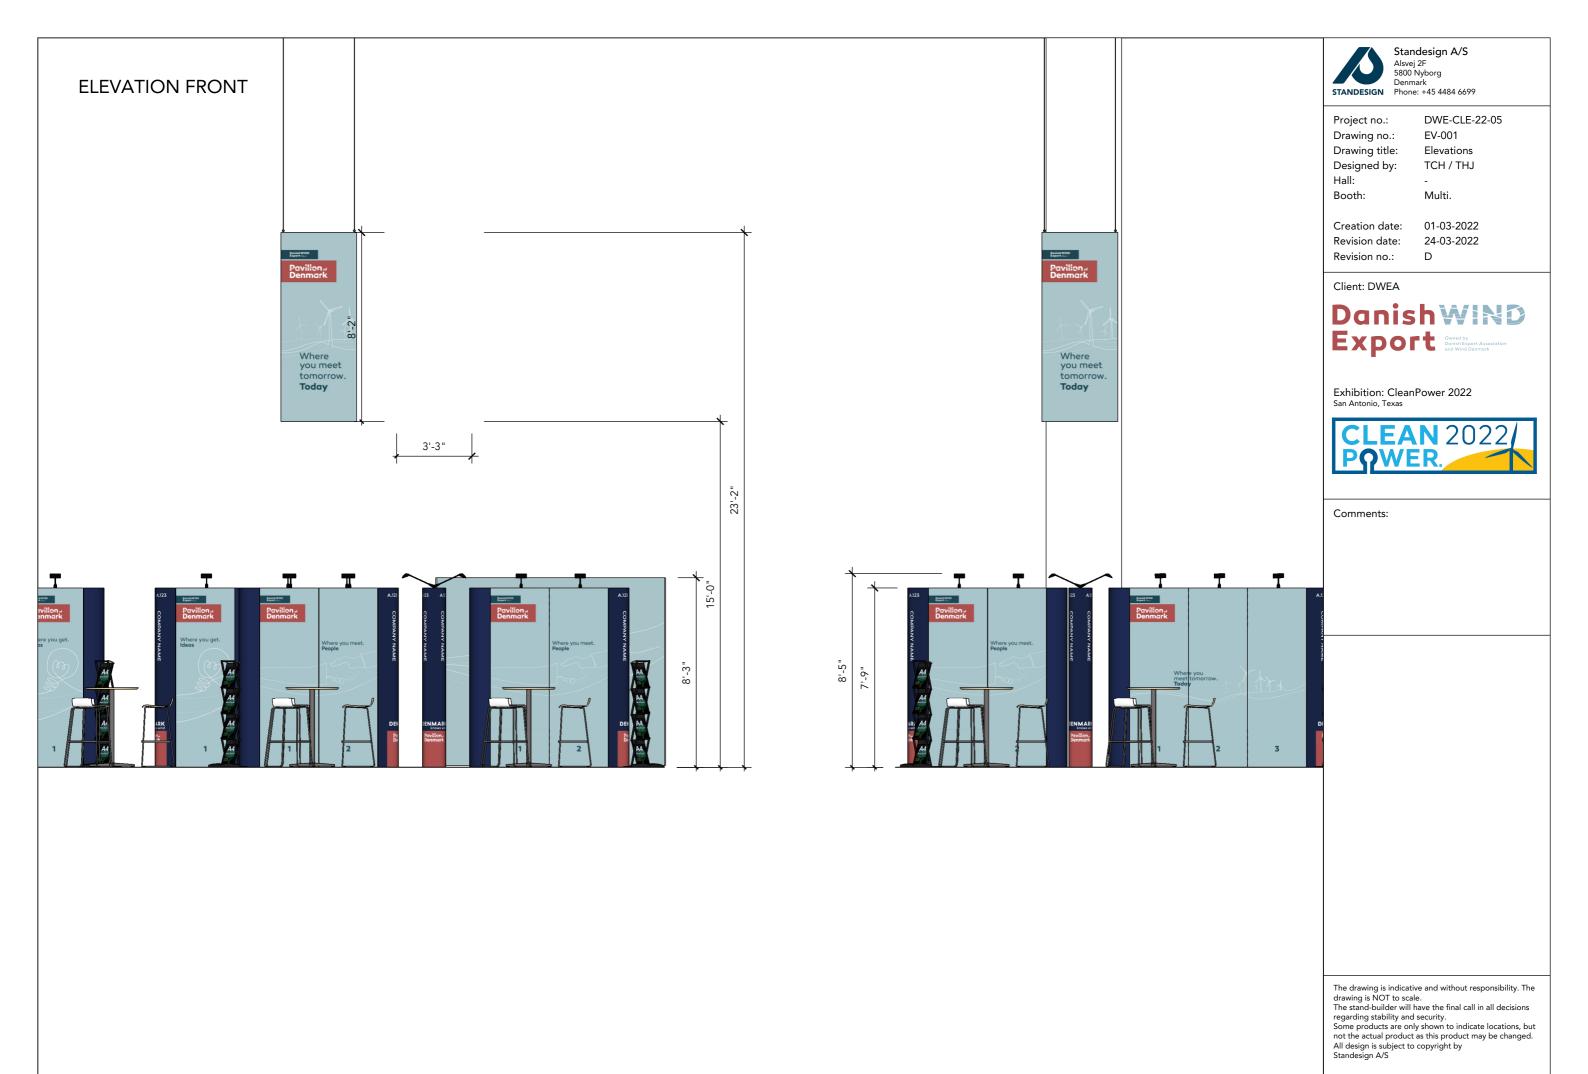

Project no.: DWE-CLE-22-05 Drawing no.: 3D-003 Drawing title: 3D View 3 Designed by: TCH / THJ Hall:

Booth: Multi.

Creation date: 01-03-2022 Revision date: 24-03-2022

Revision no.:

Client: DWEA

Exhibition: CleanPower 2022 San Antonio, Texas

Comments:

The drawing is indicative and without responsibility. The drawing is NOT to scale.

The stand-builder will have the final call in all decisions regarding stability and security.

Some products are only shown to indicate locations, but not the actual product as this product may be changed. All design is subject to copyright by Standesign A/S