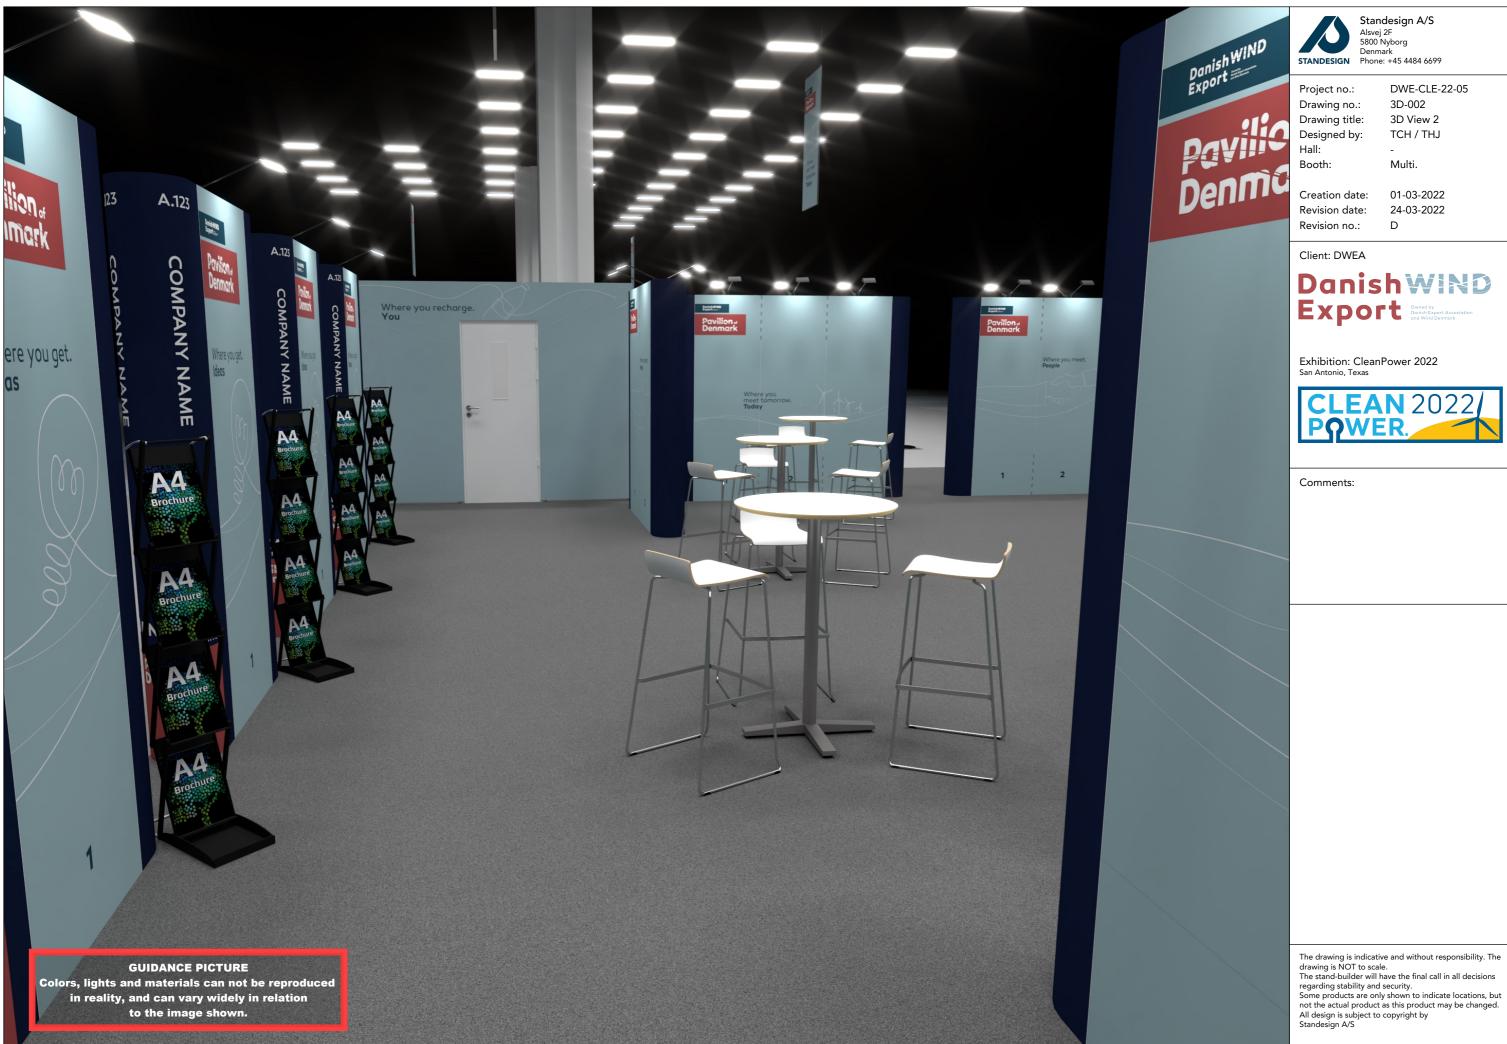

Standesign A/S Alsvej 2F 5800 Nyborg Denmark STANDESIGN Phone: +45 4484 6699

Project no.: DWE-CLE-22-05 Drawing no.: 3D-001 Drawing title: 3D View 1 Designed by: TCH / THJ

Hall:

Booth: Multi.

Creation date: 01-03-2022 Revision date: 24-03-2022

Revision no.: D

Client: DWEA

Exhibition: CleanPower 2022 San Antonio, Texas

Comments:

The drawing is indicative and without responsibility. The drawing is NOT to scale.

The stand-builder will have the final call in all decisions regarding stability and security.

Some products are only shown to indicate locations, but not the actual product as this product may be changed. All design is subject to copyright by Standesign A/S

Standesign A/S

DWE-CLE-22-05 3D-002

TCH / THJ