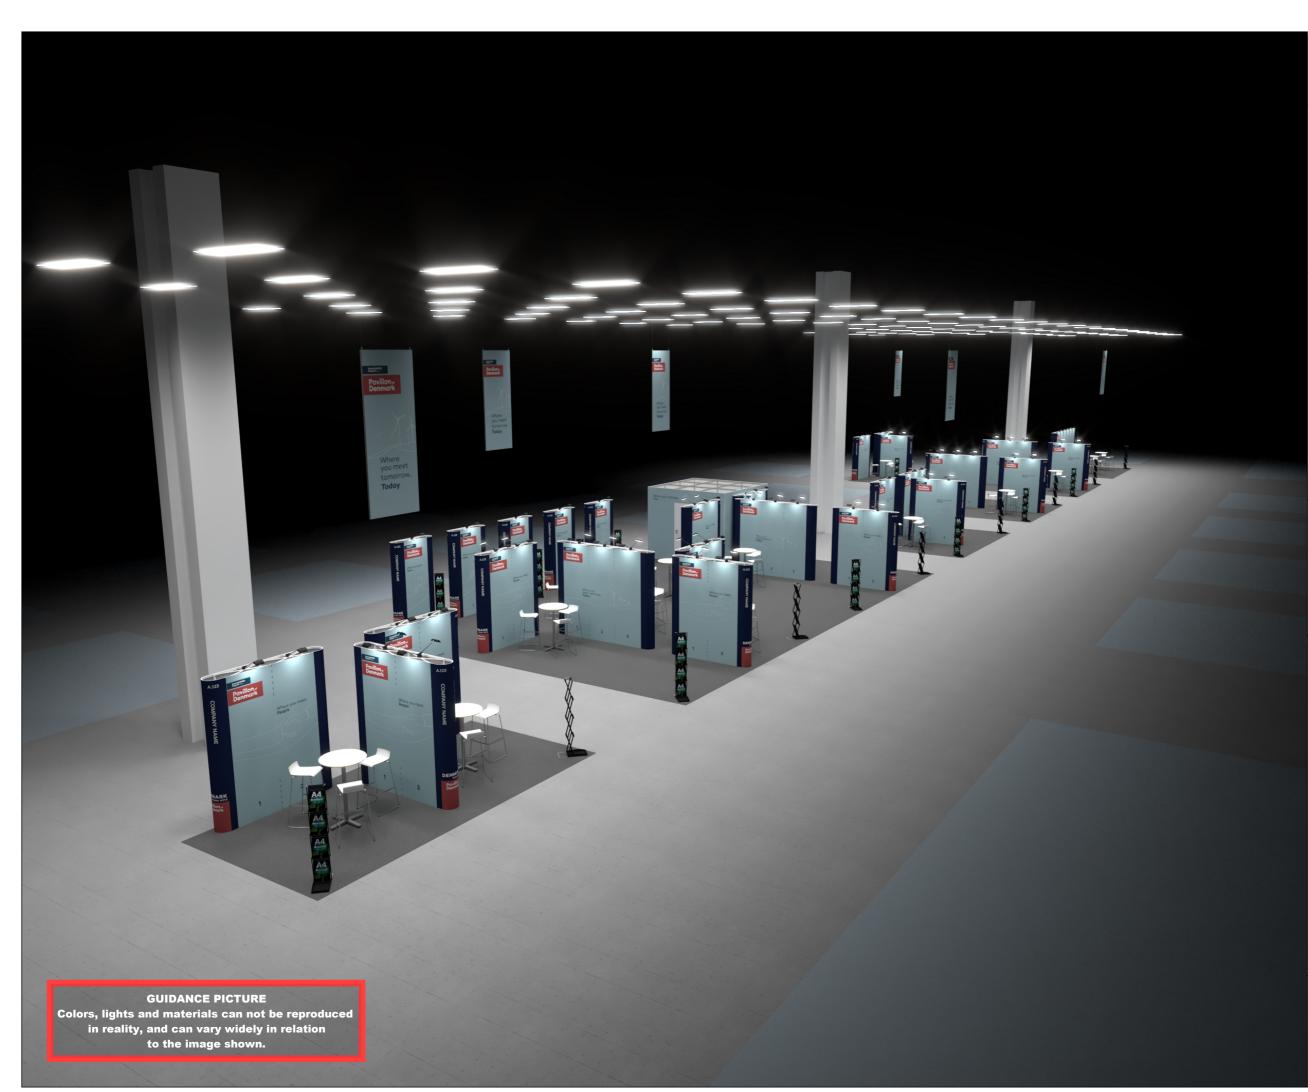

Project no.: DWE-CLE-22-05 Drawing no.: 3D-003 Drawing title: 3D View 3 Designed by: TCH / THJ Hall:

Booth: Multi.

Creation date: 01-03-2022 Revision date: 24-03-2022

Revision no.:

Client: DWEA

Exhibition: CleanPower 2022 San Antonio, Texas

Comments:

The drawing is indicative and without responsibility. The drawing is NOT to scale.

The stand-builder will have the final call in all decisions regarding stability and security.

Some products are only shown to indicate locations, but not the actual product as this product may be changed. All design is subject to copyright by Standesign A/S