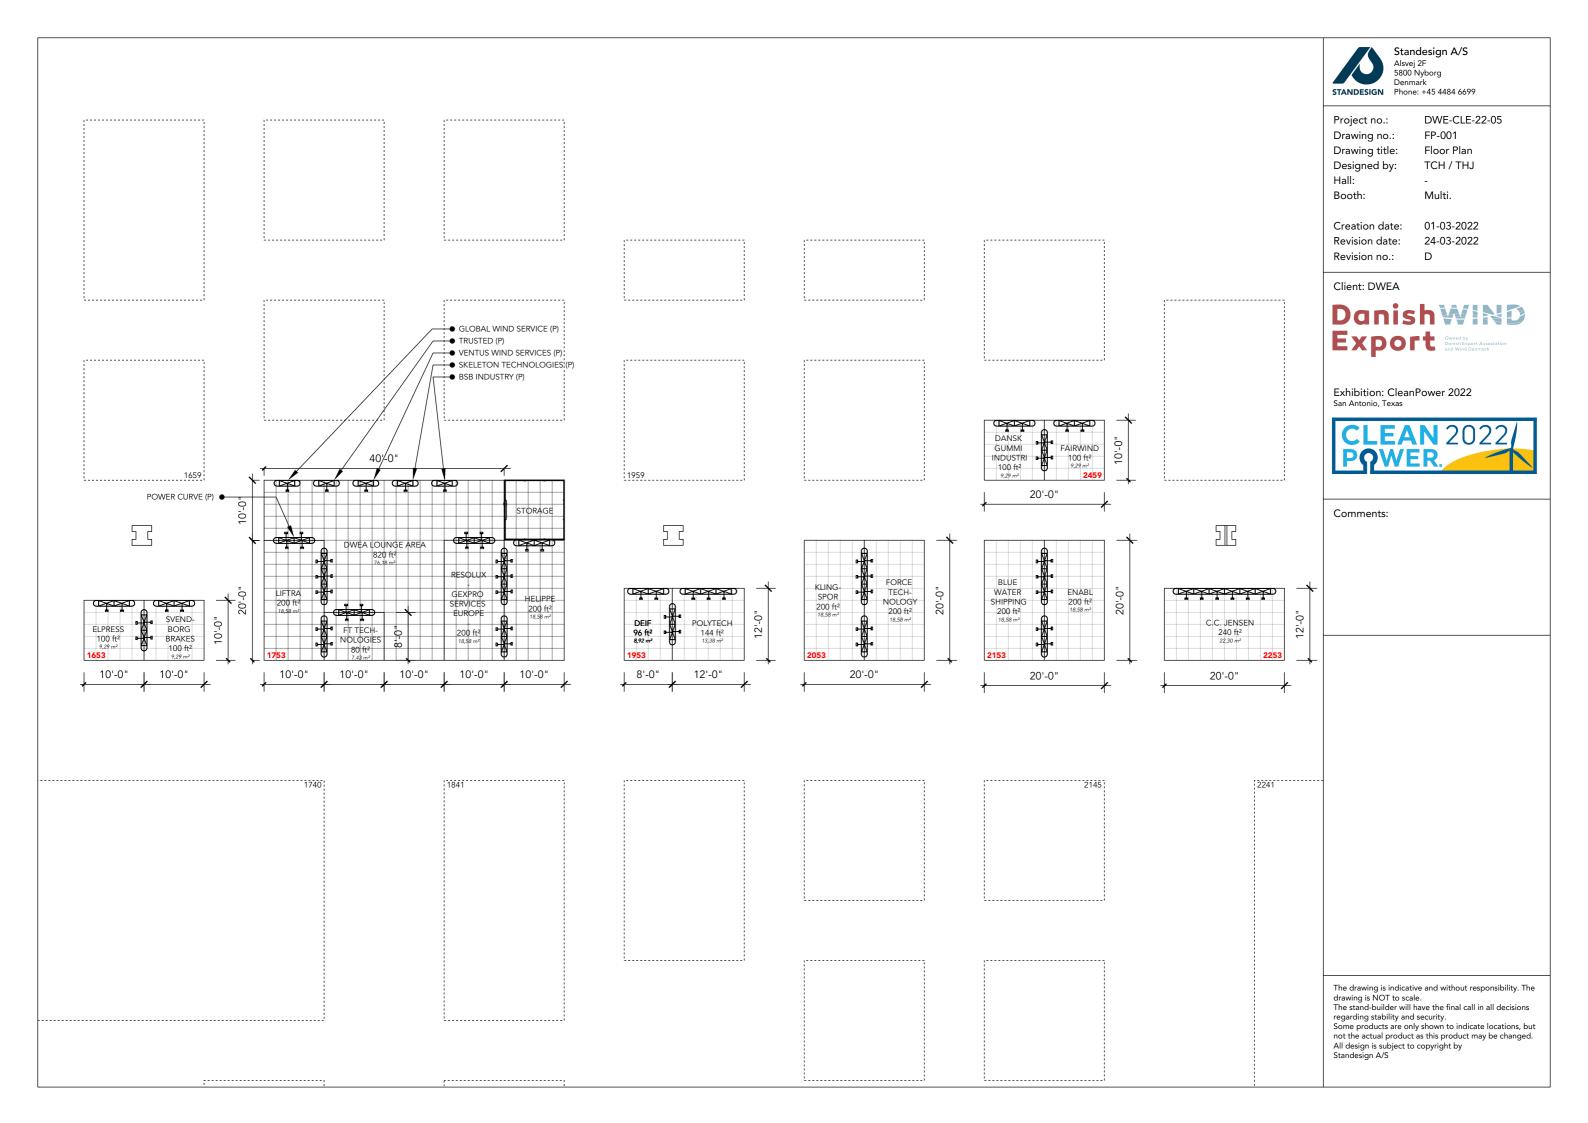

Standesign A/S Alsvej 2F 5800 Nyborg Denmark STANDESIGN Phone: +45 4484 6699

Project no.: DWE-CLE-22-05 Drawing no.: 3D-001 Drawing title: 3D View 1 Designed by: TCH / THJ

Hall:

Booth: Multi.

Creation date: 01-03-2022 Revision date: 24-03-2022

Revision no.: D

Client: DWEA

Exhibition: CleanPower 2022 San Antonio, Texas

Comments:

The drawing is indicative and without responsibility. The drawing is NOT to scale.

The stand-builder will have the final call in all decisions regarding stability and security.

Some products are only shown to indicate locations, but not the actual product as this product may be changed. All design is subject to copyright by Standesign A/S

Standesign A/S

DWE-CLE-22-05 3D-002

TCH / THJ