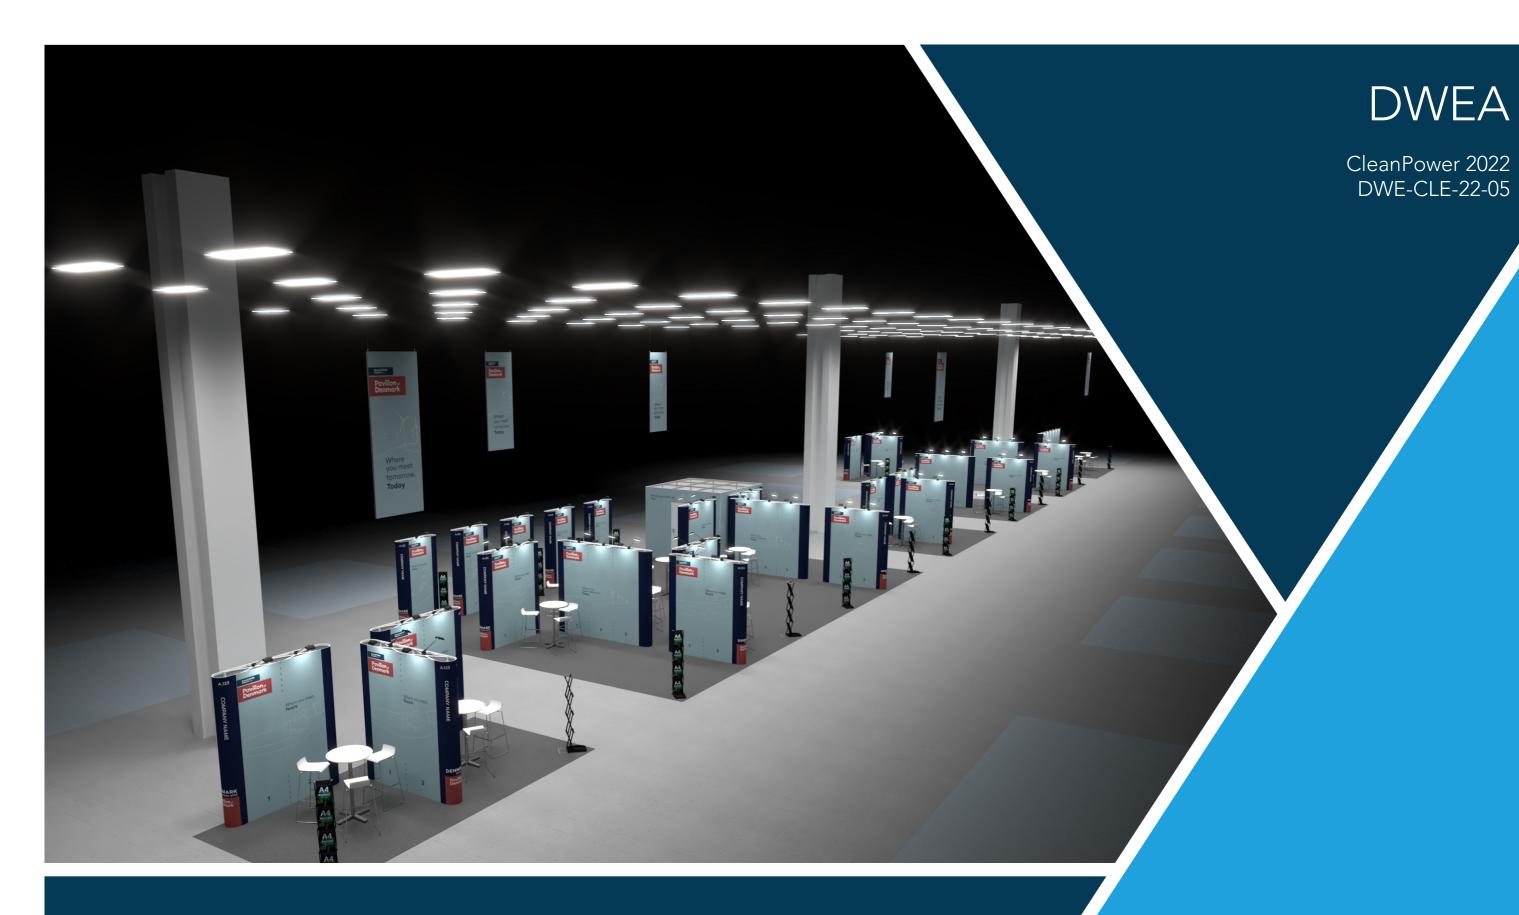

Standesign A/S Alsvej 2F 5800 Nyborg Denmark STANDESIGN Phone: +45 4484 6699

Project no.: DWE-CLE-22-05 Drawing no.: 3D-001 Drawing title: 3D View 1 Designed by: TCH / THJ

Hall:

Booth: Multi.

Creation date: 01-03-2022 Revision date: 24-03-2022

Revision no.: D

Client: DWEA

Exhibition: CleanPower 2022 San Antonio, Texas

Comments:

The drawing is indicative and without responsibility. The drawing is NOT to scale.

The stand-builder will have the final call in all decisions regarding stability and security.