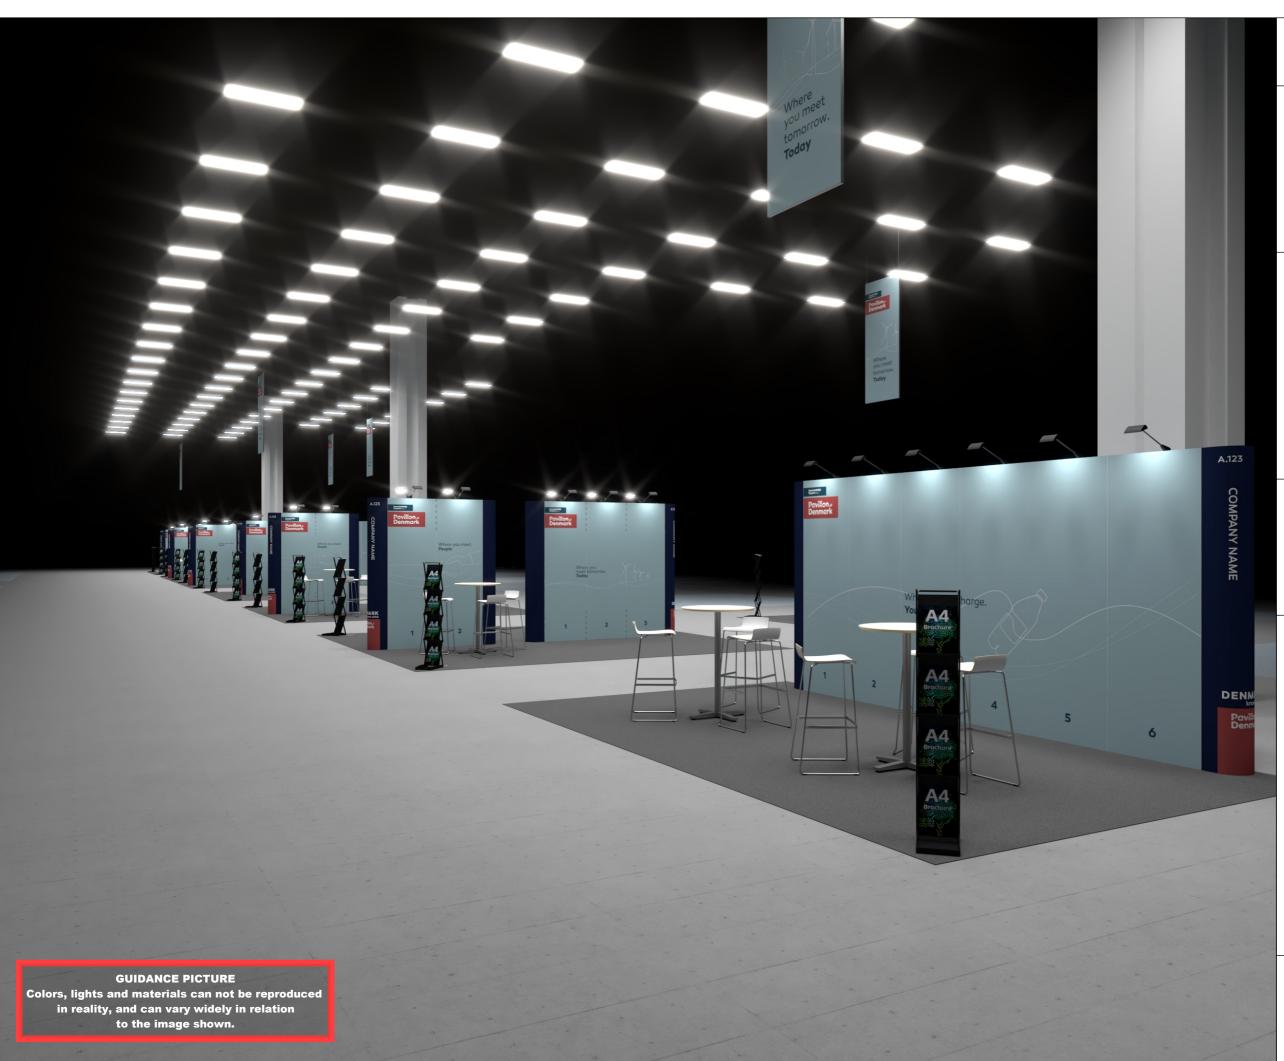

Project no.: DWE-CLE-22-05 Drawing no.: 3D-003 Drawing title: 3D View 3 Designed by: TCH / THJ Hall:

Booth: Multi.

Creation date: 01-03-2022 Revision date: 24-03-2022

Revision no.:

Client: DWEA

Exhibition: CleanPower 2022 San Antonio, Texas

Comments:

The drawing is indicative and without responsibility. The drawing is NOT to scale.

The stand-builder will have the final call in all decisions regarding stability and security.

Some products are only shown to indicate locations, but not the actual product as this product may be changed. All design is subject to copyright by Standesign A/S