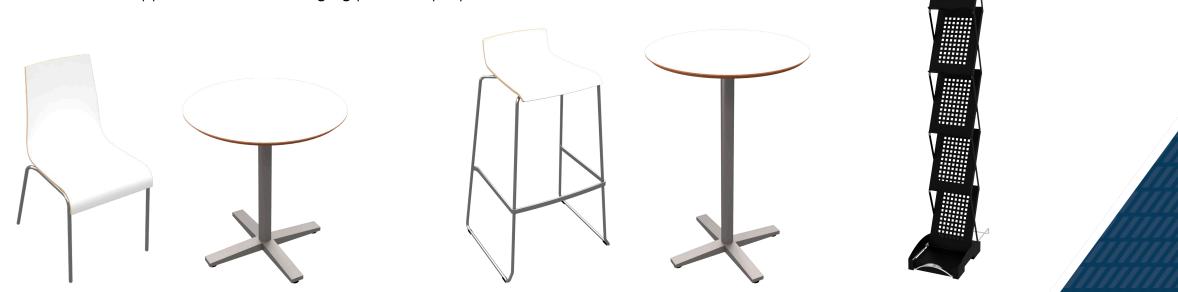

## Furniture included in your fee

- □ 1 x Table (low or tall)
- □ 3 x Chairs or bar chairs
- □ 1 x Brochure stand
- □ 1 x 220V with approx 300 W for charging phone, laptop etc