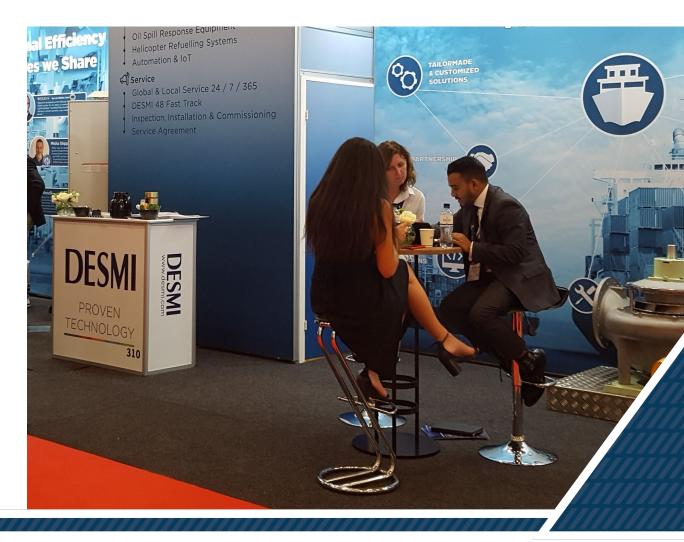

## Furniture included in your fee

- □ 1 x Table (low or tall)
- □ 3 x Chairs or bar chairs
- □ 1 x Brochure stand
- □ 1 x 220V with approx 300 W for charging phone, laptop etc