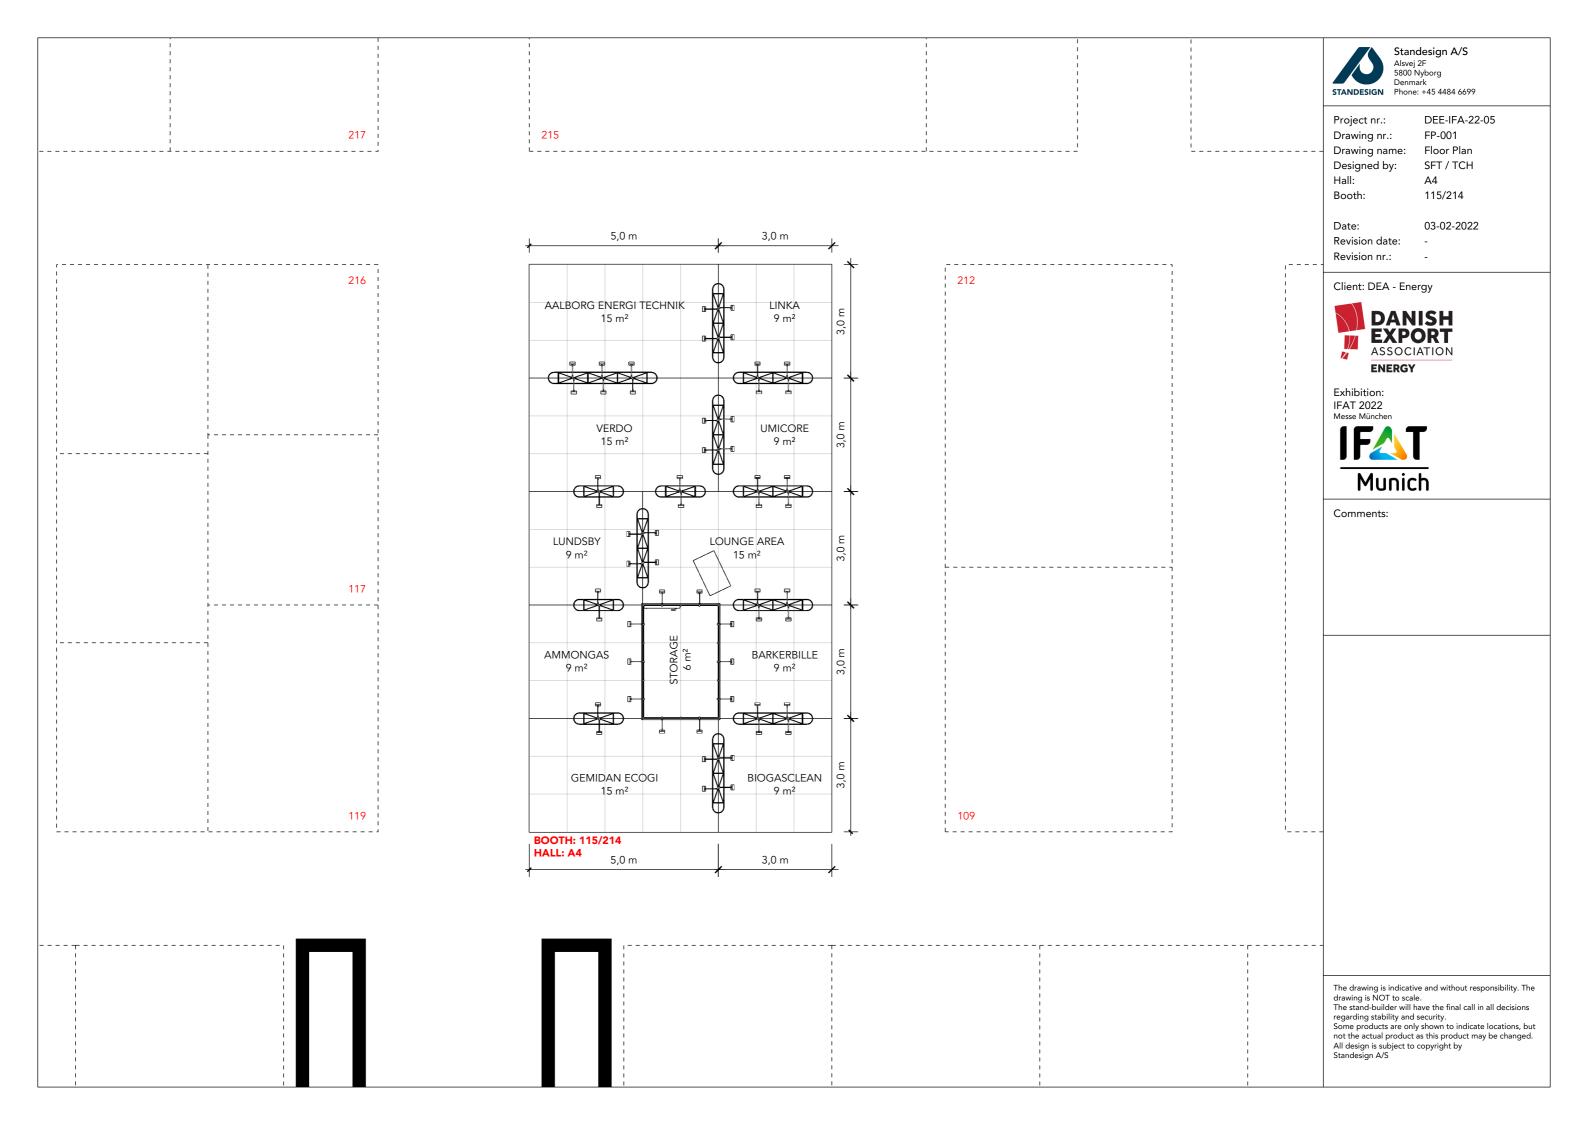

Standesign A/S

Alsvej 2F 5800 Nyborg Denmark STANDESIGN Phone: +45 4484 6699

Project nr.: DEE-IFA-22-05 Drawing nr.: 3D-001 Drawing name: Bird View 1 Designed by: SFT / TCH Hall: A4 Booth: 115/214

Date: 03-02-2022

Revision date: Revision nr.:

Client: DEA - Energy

Exhibition: IFAT 2022 Messe München

Comments:

The drawing is indicative and without responsibility. The drawing is NOT to scale.

The stand-builder will have the final call in all decisions regarding stability and security.

Some products are only shown to indicate locations, but not the actual product as this product may be changed. All design is subject to copyright by Standesign A/S

Standesign A/S Alsvej 2F 5800 Nyborg Denmark