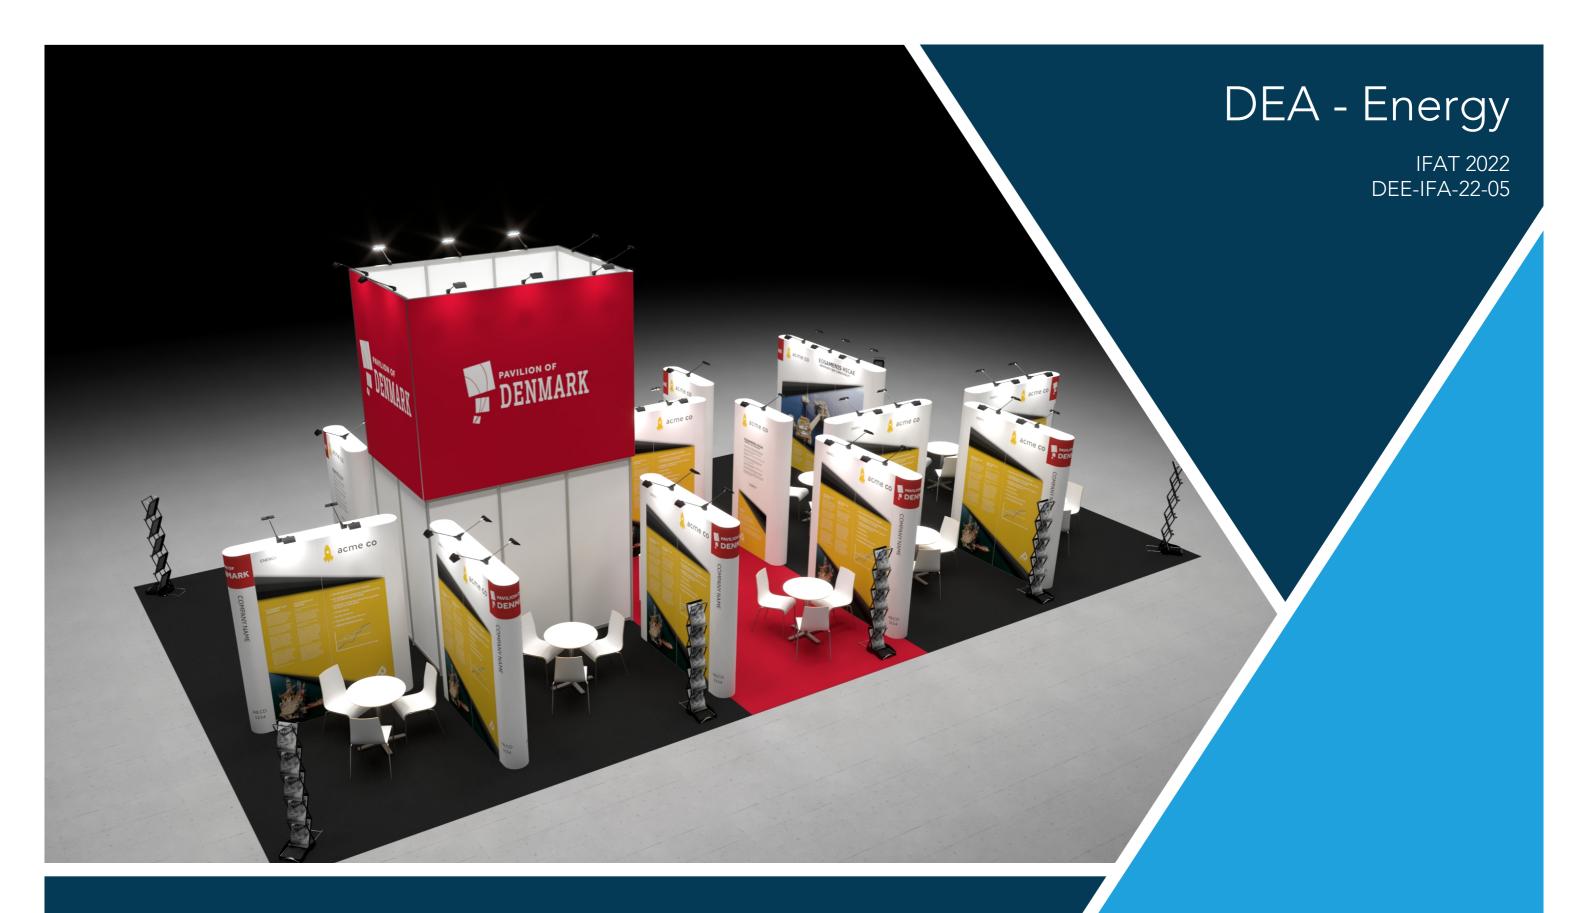

Standesign A/S

Alsvej 2F 5800 Nyborg Denmark STANDESIGN Phone: +45 4484 6699

Project nr.: DEE-IFA-22-05 Drawing nr.: 3D-001 Drawing name: Bird View 1 Designed by: SFT / TCH Hall: A4 Booth: 115/214

Date: 03-02-2022

Revision date: Revision nr.:

Client: DEA - Energy

Exhibition: IFAT 2022 Messe München

Comments:

The drawing is indicative and without responsibility. The drawing is NOT to scale.

The stand-builder will have the final call in all decisions regarding stability and security.

Some products are only shown to indicate locations, but not the actual product as this product may be changed. All design is subject to copyright by Standesign A/S

Standesign A/S Alsvej 2F 5800 Nyborg Denmark