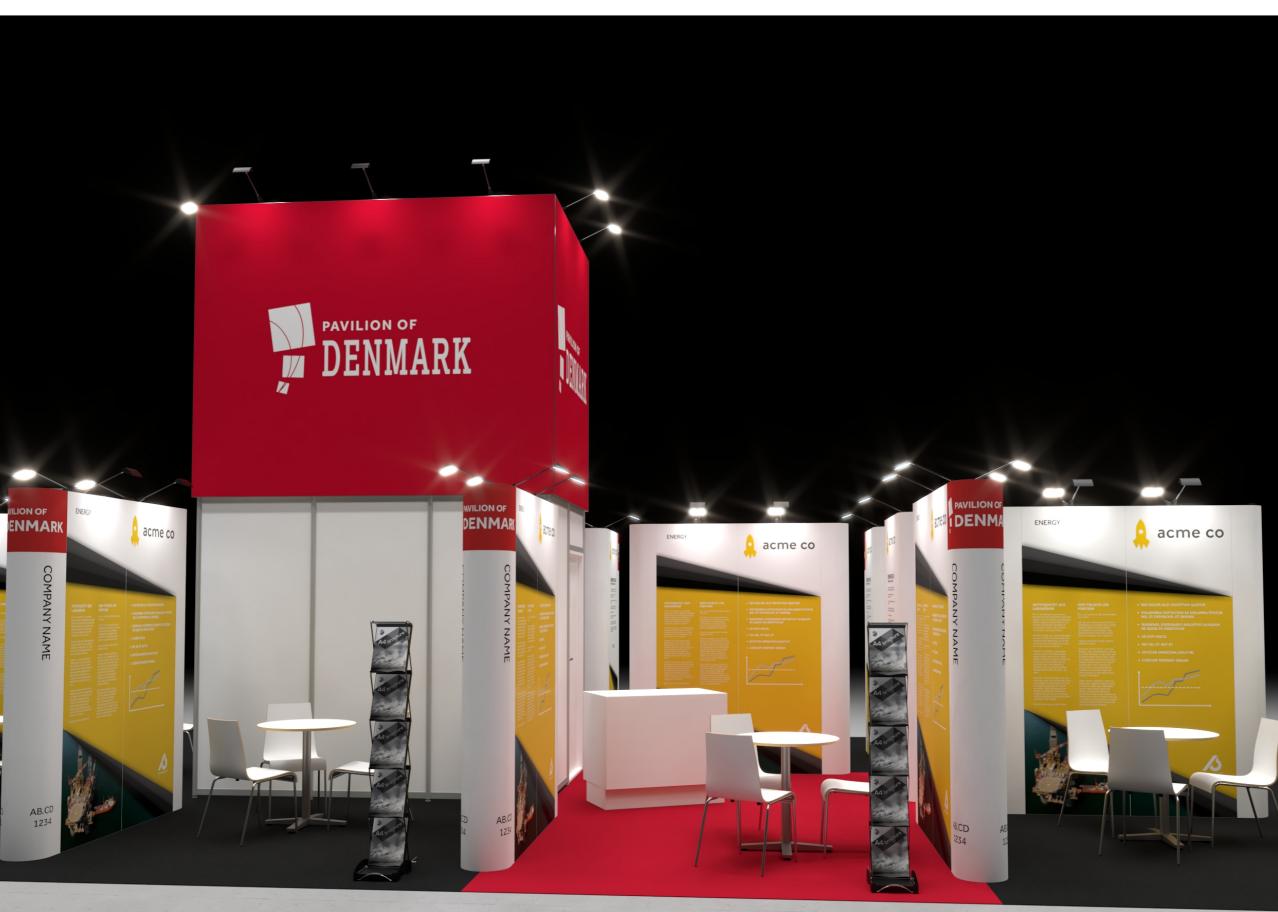

Standesign A/S

Alsvej 2F 5800 Nyborg Denmark STANDESIGN Phone: +45 4484 6699

Project nr.: DEE-IFA-22-05 Drawing nr.: 3D-001 Drawing name: Bird View 1 Designed by: SFT / TCH Hall: A4 Booth: 115/214

Date: 03-02-2022

Revision date: Revision nr.:

Client: DEA - Energy

Exhibition: IFAT 2022 Messe München

Comments:

The drawing is indicative and without responsibility. The drawing is NOT to scale.

The stand-builder will have the final call in all decisions regarding stability and security.

Some products are only shown to indicate locations, but not the actual product as this product may be changed. All design is subject to copyright by Standesign A/S

Standesign A/S Alsvej 2F 5800 Nyborg Denmark