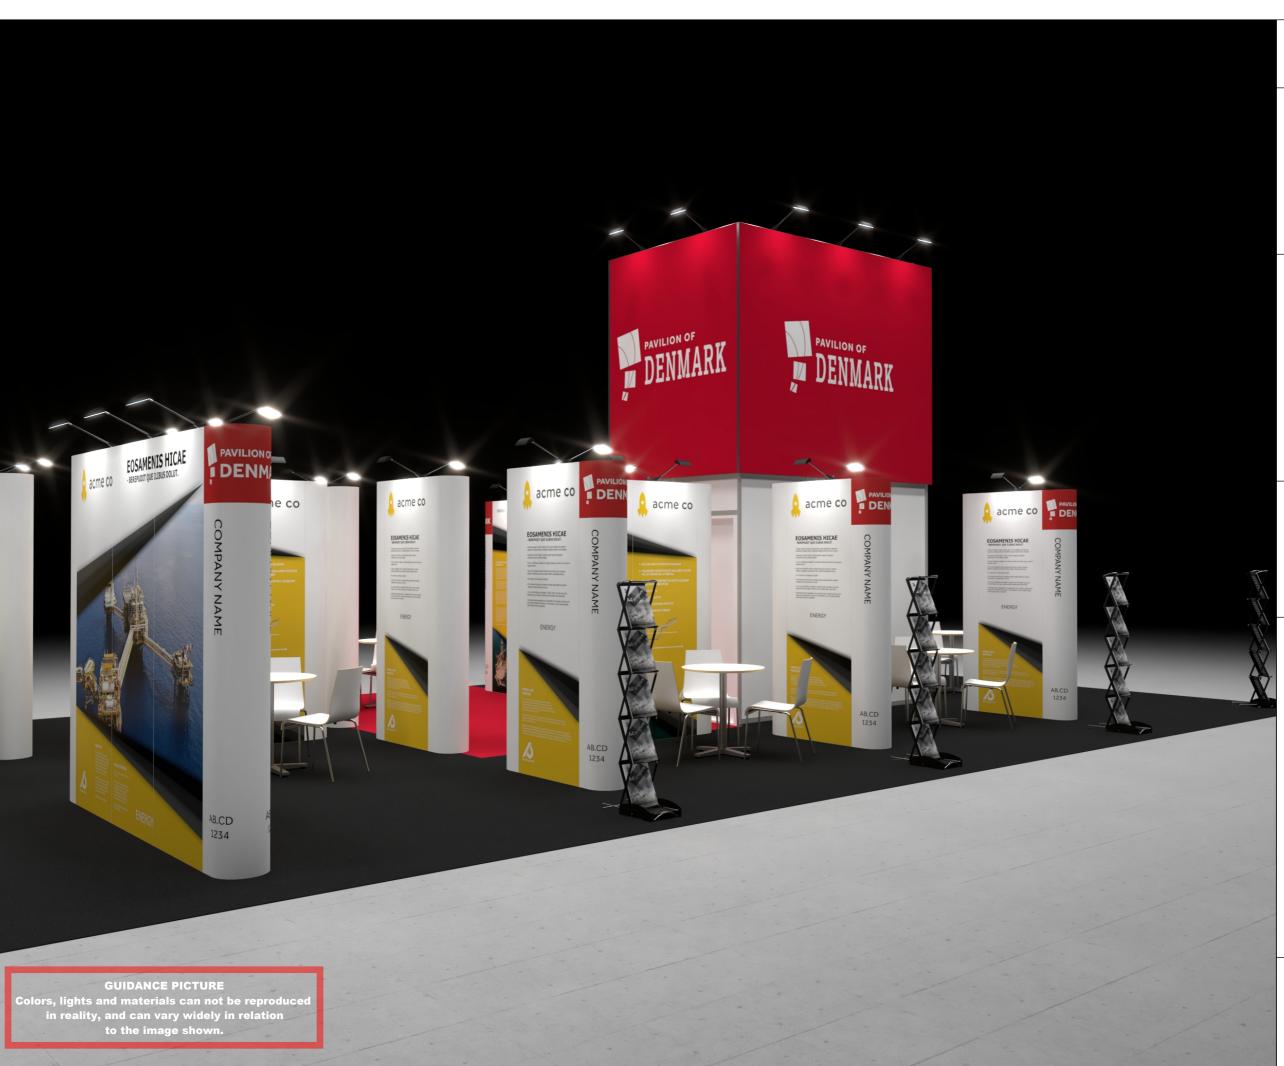

Standesign A/S

Project nr.: DEE-IFA-22-05 Drawing nr.: 3D-003 Drawing name: Street View 2 Designed by: SFT / TCH

Hall: A4 Booth: 115/214

Date: 03-02-2022

Revision date: Revision nr.:

Client: DEA - Energy

Exhibition: **IFAT 2022** Messe München

Comments:

The drawing is indicative and without responsibility. The drawing is NOT to scale.

The stand-builder will have the final call in all decisions regarding stability and security.

Some products are only shown to indicate locations, but not the actual product as this product may be changed. All design is subject to copyright by Standesign A/S