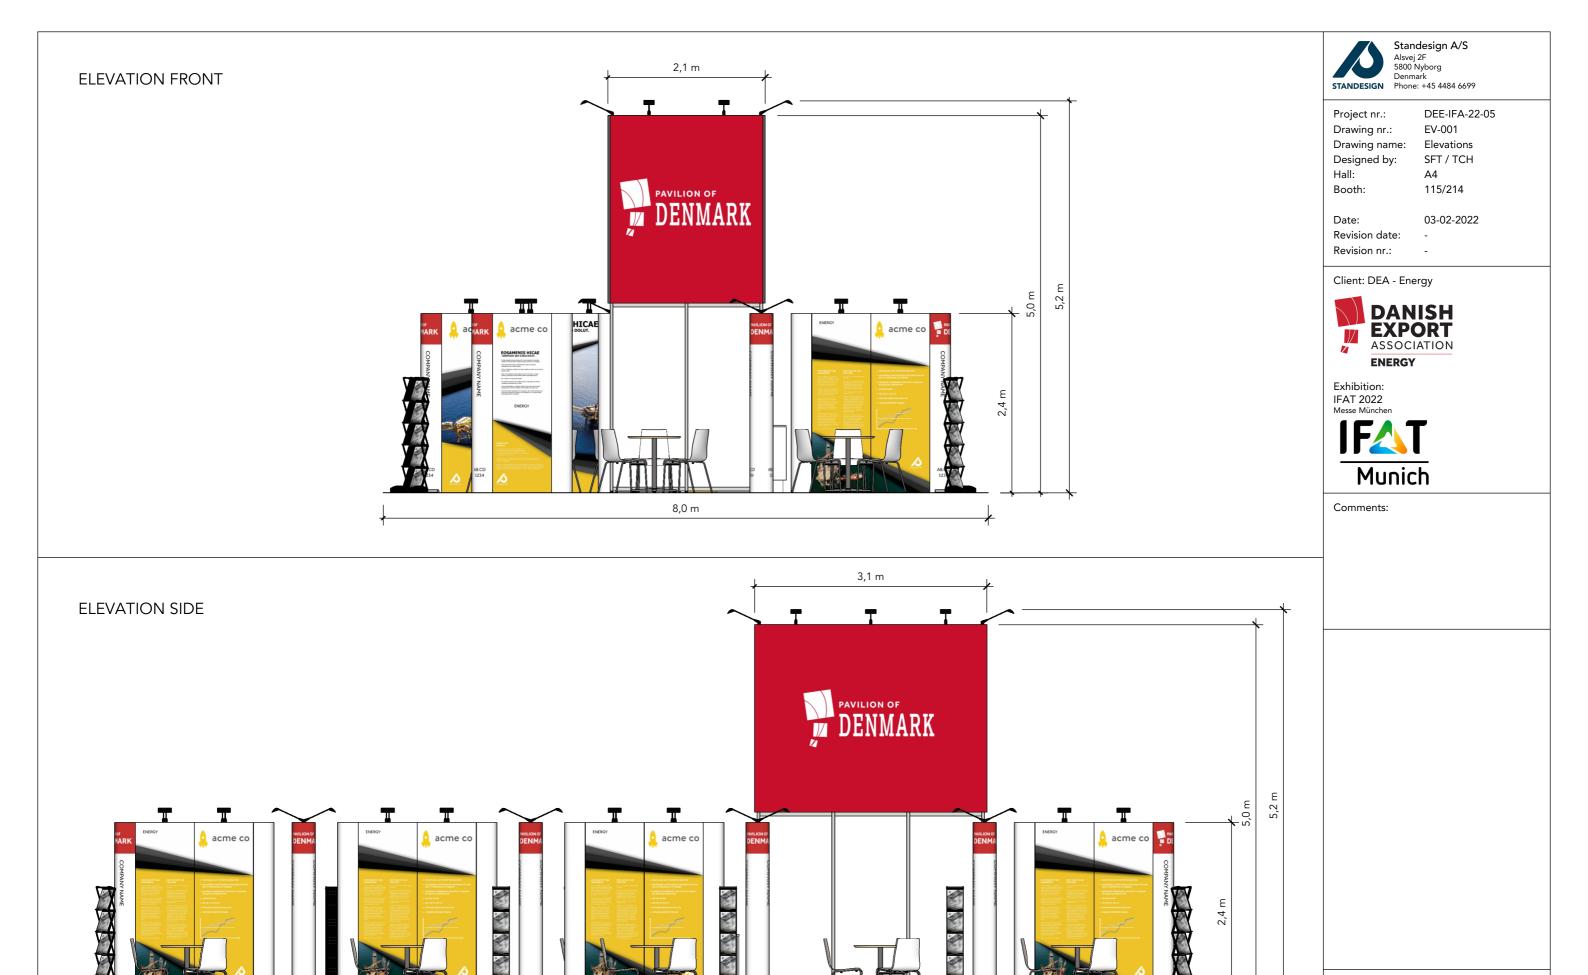

STANDESIGN Phone: +45 4484 6699

Project nr.: DEE-IFA-22-05 Drawing nr.: 3D-002 Drawing name: Street View 1 Designed by: SFT / TCH Hall: A4 Booth: 115/214

Date: 03-02-2022

Revision date: Revision nr.:

Client: DEA - Energy

Exhibition: IFAT 2022 Messe München

Comments:

The drawing is indicative and without responsibility. The drawing is NOT to scale.

The stand-builder will have the final call in all decisions regarding stability and security.

Some products are only shown to indicate locations, but not the actual product as this product may be changed. All design is subject to copyright by Standesign A/S

GUIDANCE PICTURE
Colors, lights and materials can not be reproduced
in reality, and can vary widely in relation
to the image shown.