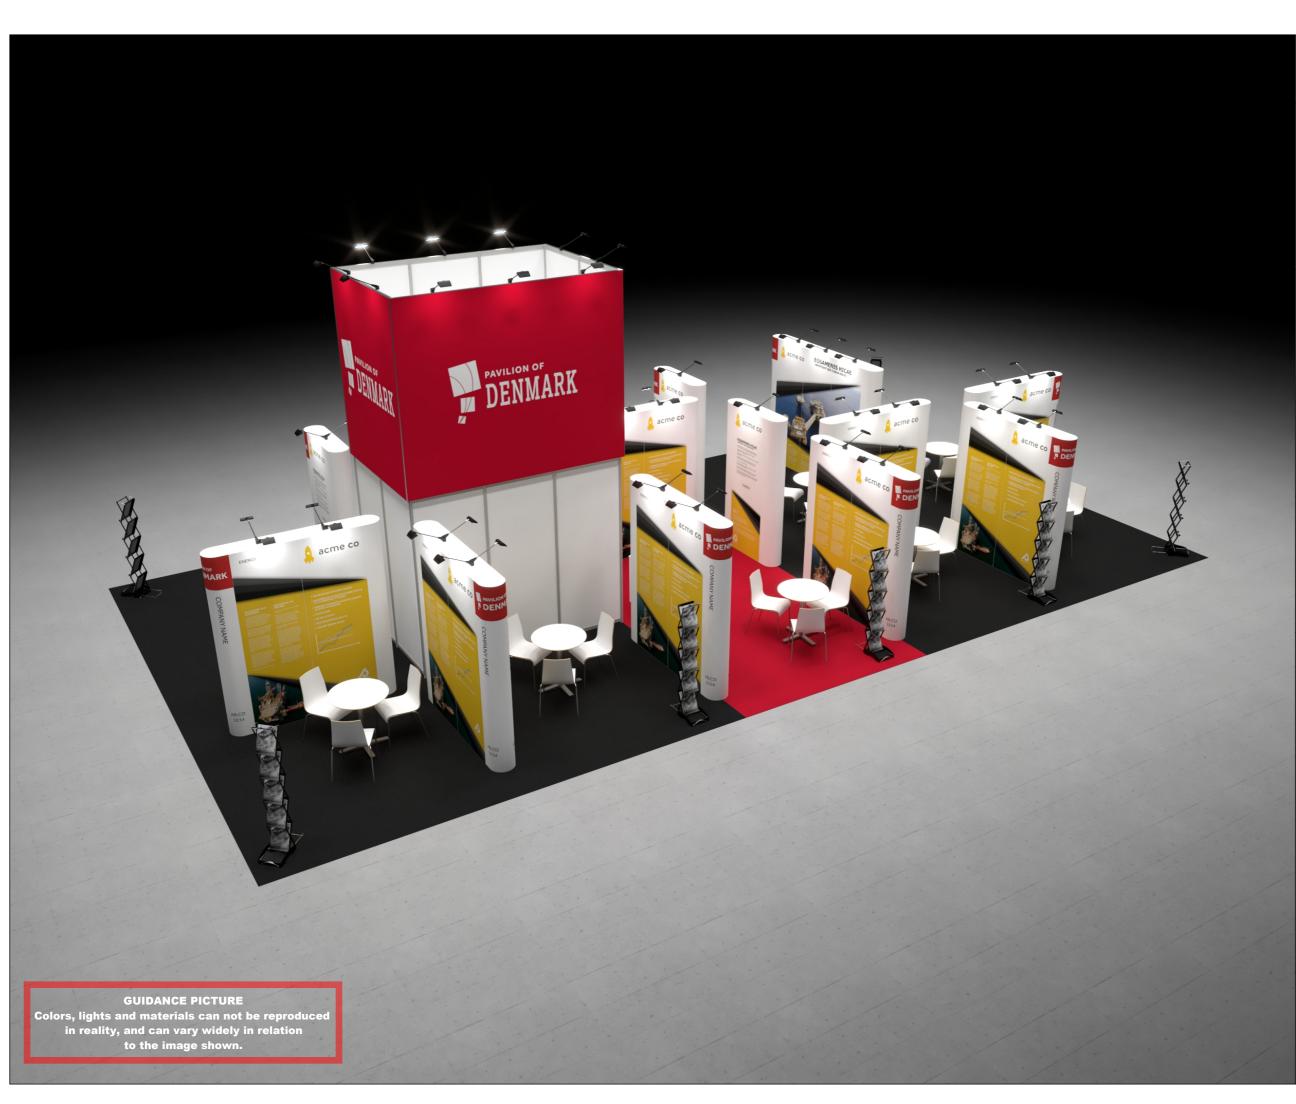

Standesign A/S

Alsvej 2F 5800 Nyborg Denmark STANDESIGN Phone: +45 4484 6699

Project nr.: DEE-IFA-22-05 Drawing nr.: 3D-001 Drawing name: Bird View 1 Designed by: SFT / TCH Hall: A4 Booth: 115/214

Date: 03-02-2022

Revision date: Revision nr.:

Client: DEA - Energy

Exhibition: IFAT 2022 Messe München

Comments:

The drawing is indicative and without responsibility. The drawing is NOT to scale.

The stand-builder will have the final call in all decisions regarding stability and security.

Some products are only shown to indicate locations, but not the actual product as this product may be changed. All design is subject to copyright by Standesign A/S

Standesign A/S Alsvej 2F 5800 Nyborg Denmark

Some products are only shown to indicate locations, but not the actual product as this product may be changed. All design is subject to copyright by Standesign A/S

GUIDANCE PICTURE
Colors, lights and materials can not be reproduced
in reality, and can vary widely in relation
to the image shown.