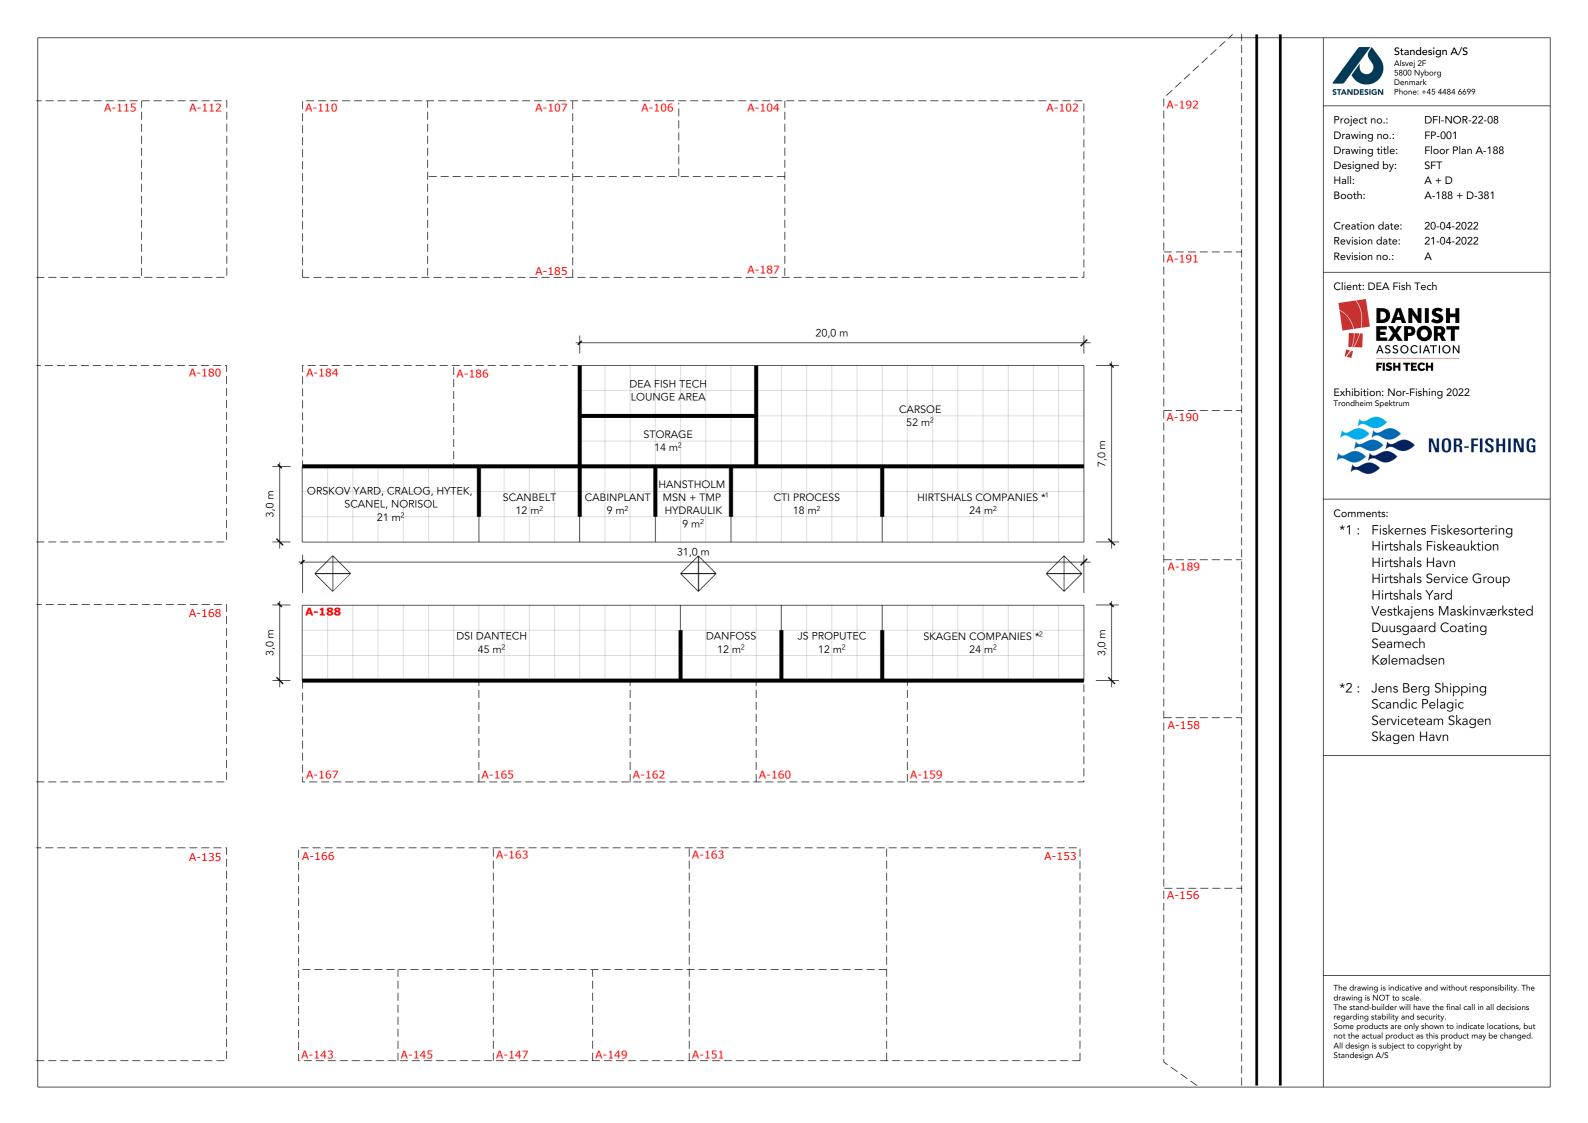

Some products are only shown to indicate locations, but not the actual product as this product may be changed. All design is subject to copyright by Standesign A/S

Standesign A/S

DFI-NOR-22-08

3D-003 Drawing title: Street View 2 A

Designed by: SFT

A + D

A-188 + D-381

Creation date: 20-04-2022 Revision date: 21-04-2022

Revision no.:

Client: DEA Fish Tech

Exhibition: Nor-Fishing 2022 Trondheim Spektrum

Comments:

The drawing is indicative and without responsibility. The drawing is NOT to scale.

The stand-builder will have the final call in all decisions regarding stability and security.

Some products are only shown to indicate locations, but not the actual product as this product may be changed. All design is subject to copyright by Standesign A/S