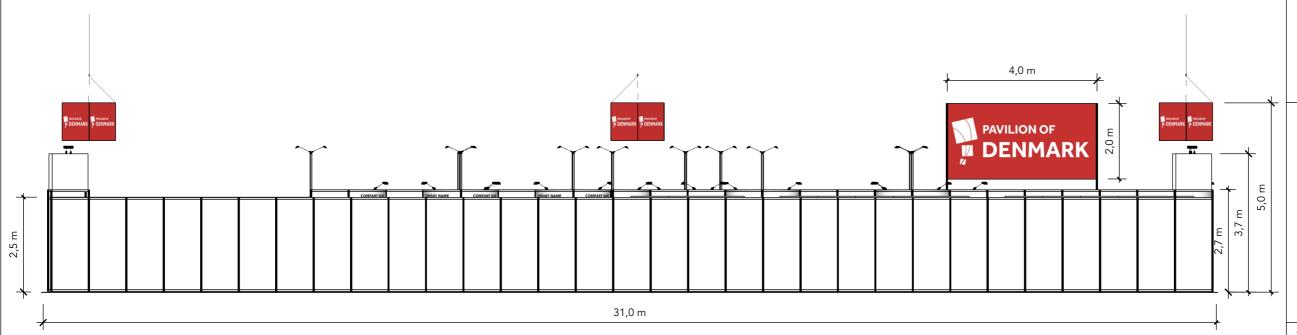

## **ELEVATION FRONT**

Standesign A/S Alsvej 2F 5800 Nyborg Denmark STANDESIGN Phone: +45 4484 6699

Project no.: DFI-NOR-22-08 Drawing no.: EV-001 Drawing title: Elevations Designed by: SFT

Hall: A + D

Booth: A-188 + D-381

Creation date: 20-04-2022 Revision date: 21-04-2022

Revision no.:

Client: DEA Fish Tech

Exhibition: Nor-Fishing 2022 Trondheim Spektrum

Comments: