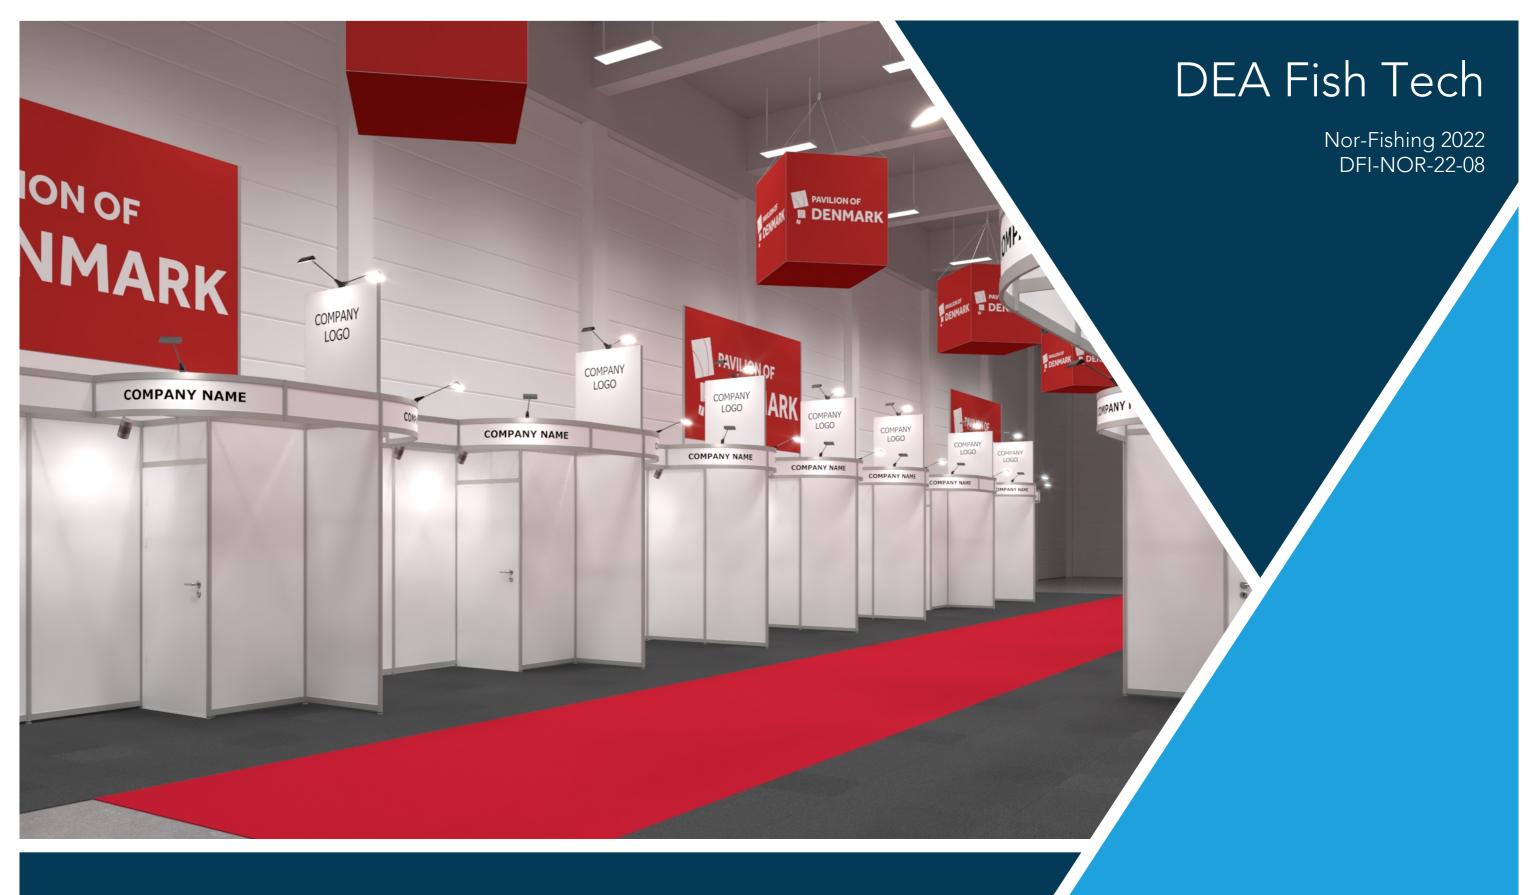

Standesign A/S

Project no.: DFI-NOR-22-08 Drawing no.: 3D-001 Drawing title: Bird View A Designed by: SFT

A + DA-188 + D-381

Creation date: 20-04-2022 Revision date: 21-04-2022

Revision no.:

Client: DEA Fish Tech

Exhibition: Nor-Fishing 2022

**NOR-FISHING** 

Comments:

The drawing is indicative and without responsibility. The drawing is NOT to scale.

The stand-builder will have the final call in all decisions

regarding stability and security.
Some products are only shown to indicate locations, but not the actual product as this product may be changed.
All design is subject to copyright by
Standesign A/S