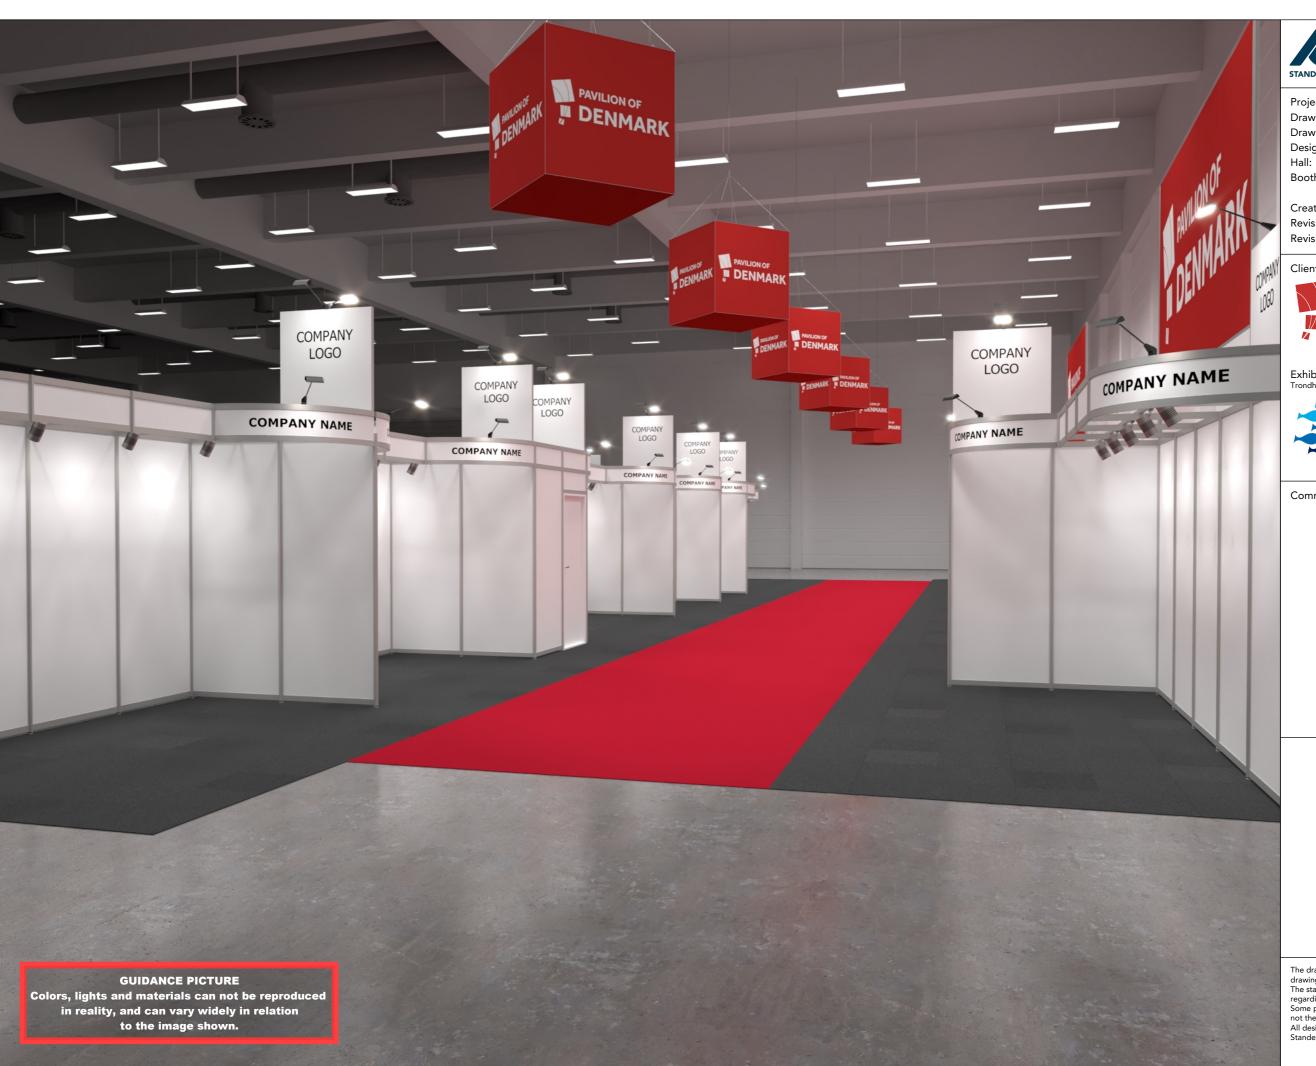

Standesign A/S

Project no.: DFI-NOR-22-08 Drawing no.: 3D-001 Drawing title: Bird View A Designed by: SFT

A + DA-188 + D-381

Creation date: 20-04-2022 Revision date: 21-04-2022

Revision no.:

Client: DEA Fish Tech

Exhibition: Nor-Fishing 2022

**NOR-FISHING** 

Comments:

The drawing is indicative and without responsibility. The drawing is NOT to scale.

The stand-builder will have the final call in all decisions

regarding stability and security.
Some products are only shown to indicate locations, but not the actual product as this product may be changed.
All design is subject to copyright by
Standesign A/S