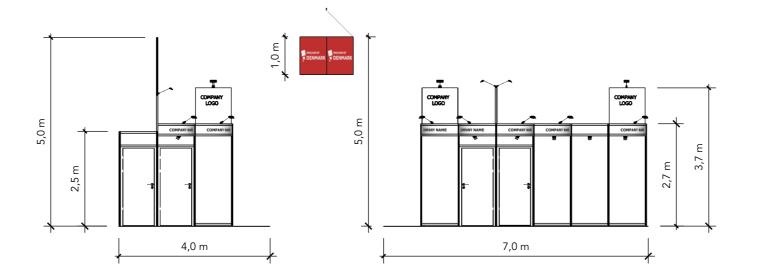

## **ELEVATION FRONT**

Standesign A/S Alsvej 2F 5800 Nyborg Denmark STANDESIGN Phone: +45 4484 6699

Project no.: DFI-NOR-22-08 Drawing no.: EV-001 Drawing title: Elevations Designed by: SFT

Hall: A + D

Booth: A-188 + D-381

Creation date: 20-04-2022 Revision date: 21-04-2022

Revision no.:

Client: DEA Fish Tech

Exhibition: Nor-Fishing 2022 Trondheim Spektrum

Comments:

## **ELEVATION SIDE**

The drawing is indicative and without responsibility. The drawing is NOT to scale.
The stand-builder will have the final call in all decisions regarding stability and security.
Some products are only shown to indicate locations, but not the actual product as this product may be changed.
All design is subject to copyright by Standesign A/S