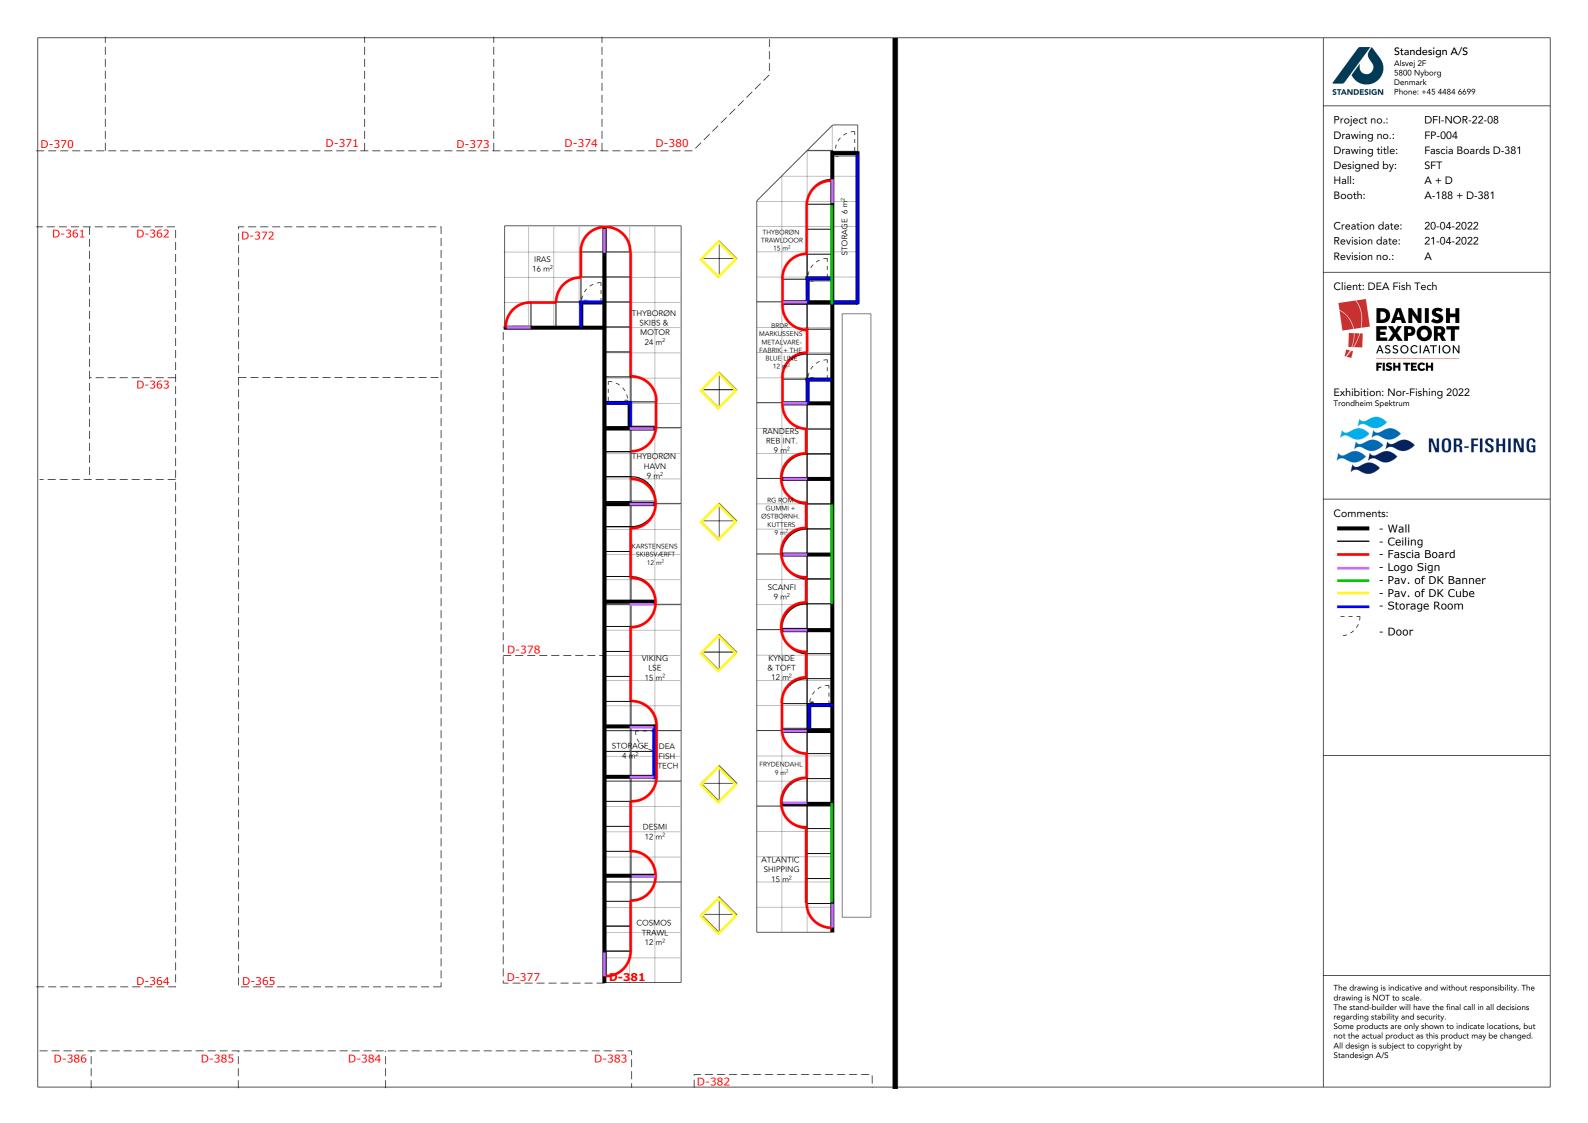

Some products are only shown to indicate locations, but not the actual product as this product may be changed. All design is subject to copyright by Standesign A/S

Standesign A/S

DFI-NOR-22-08

3D-003 Drawing title: Street View 2 A

Designed by: SFT

A + D

A-188 + D-381

Creation date: 20-04-2022 Revision date: 21-04-2022

Revision no.:

Client: DEA Fish Tech

Exhibition: Nor-Fishing 2022 Trondheim Spektrum

Comments:

The drawing is indicative and without responsibility. The drawing is NOT to scale.

The stand-builder will have the final call in all decisions regarding stability and security.

Some products are only shown to indicate locations, but not the actual product as this product may be changed. All design is subject to copyright by Standesign A/S