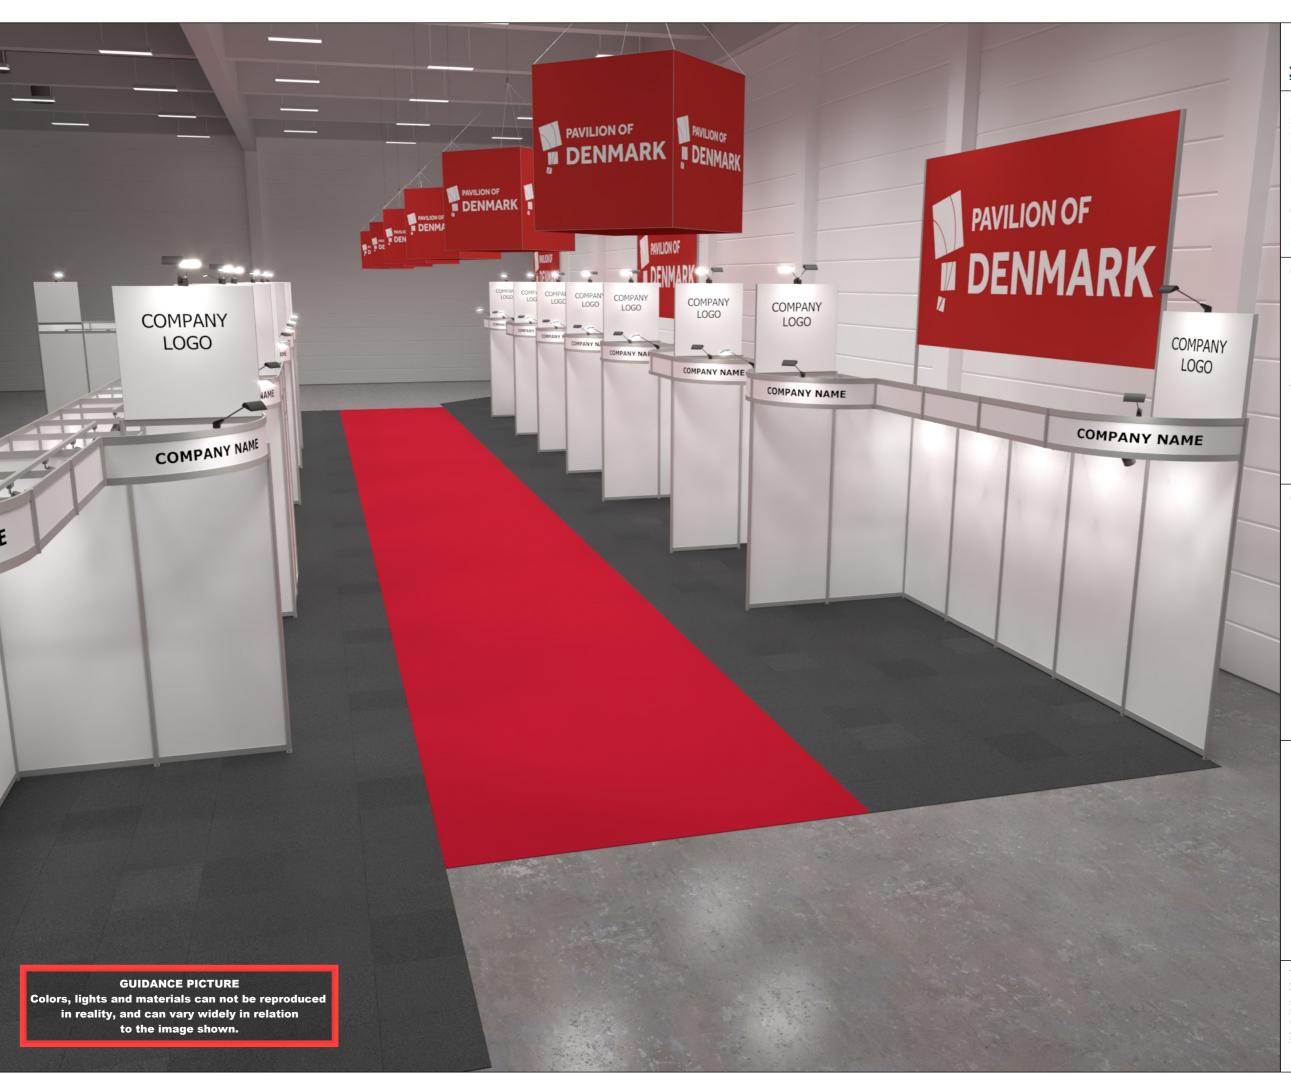

regarding stability and security.
Some products are only shown to indicate locations, but not the actual product as this product may be changed.
All design is subject to copyright by
Standesign A/S

Standesign A/S Alsvej 2F 5800 Nyborg

Project no.: DFI-NOR-22-08 3D-006

Drawing no.: Drawing title: Street View 2 D

Designed by: SFT

A + D

Booth: A-188 + D-381

Creation date: 20-04-2022 Revision date: 21-04-2022

Revision no.: Α

Client: DEA Fish Tech

Exhibition: Nor-Fishing 2022

**NOR-FISHING** 

Comments:

The drawing is indicative and without responsibility. The drawing is NOT to scale.
The stand-builder will have the final call in all decisions

regarding stability and security.