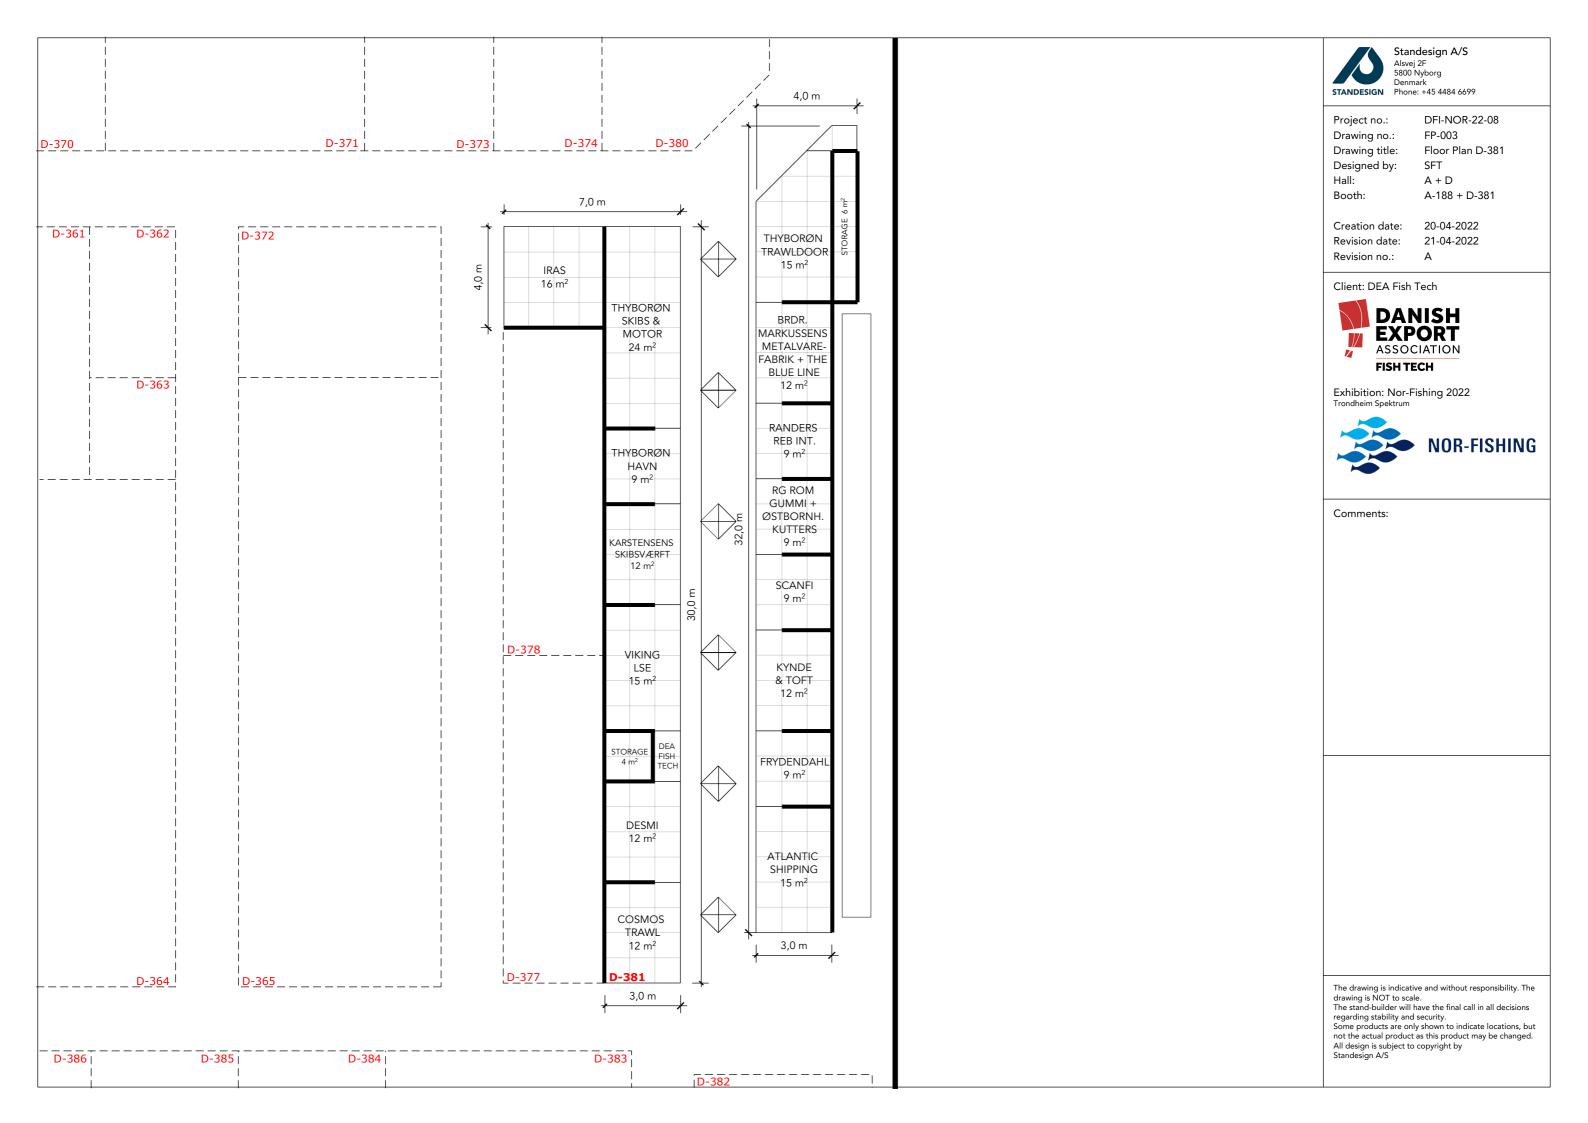

Standesign A/S

Project no.: DFI-NOR-22-08 Drawing no.: 3D-001 Drawing title: Bird View A Designed by: SFT

A + DA-188 + D-381

Creation date: 20-04-2022 Revision date: 21-04-2022

Revision no.:

Client: DEA Fish Tech

Exhibition: Nor-Fishing 2022

**NOR-FISHING** 

Comments:

The drawing is indicative and without responsibility. The drawing is NOT to scale.

The stand-builder will have the final call in all decisions

regarding stability and security.
Some products are only shown to indicate locations, but not the actual product as this product may be changed.
All design is subject to copyright by
Standesign A/S