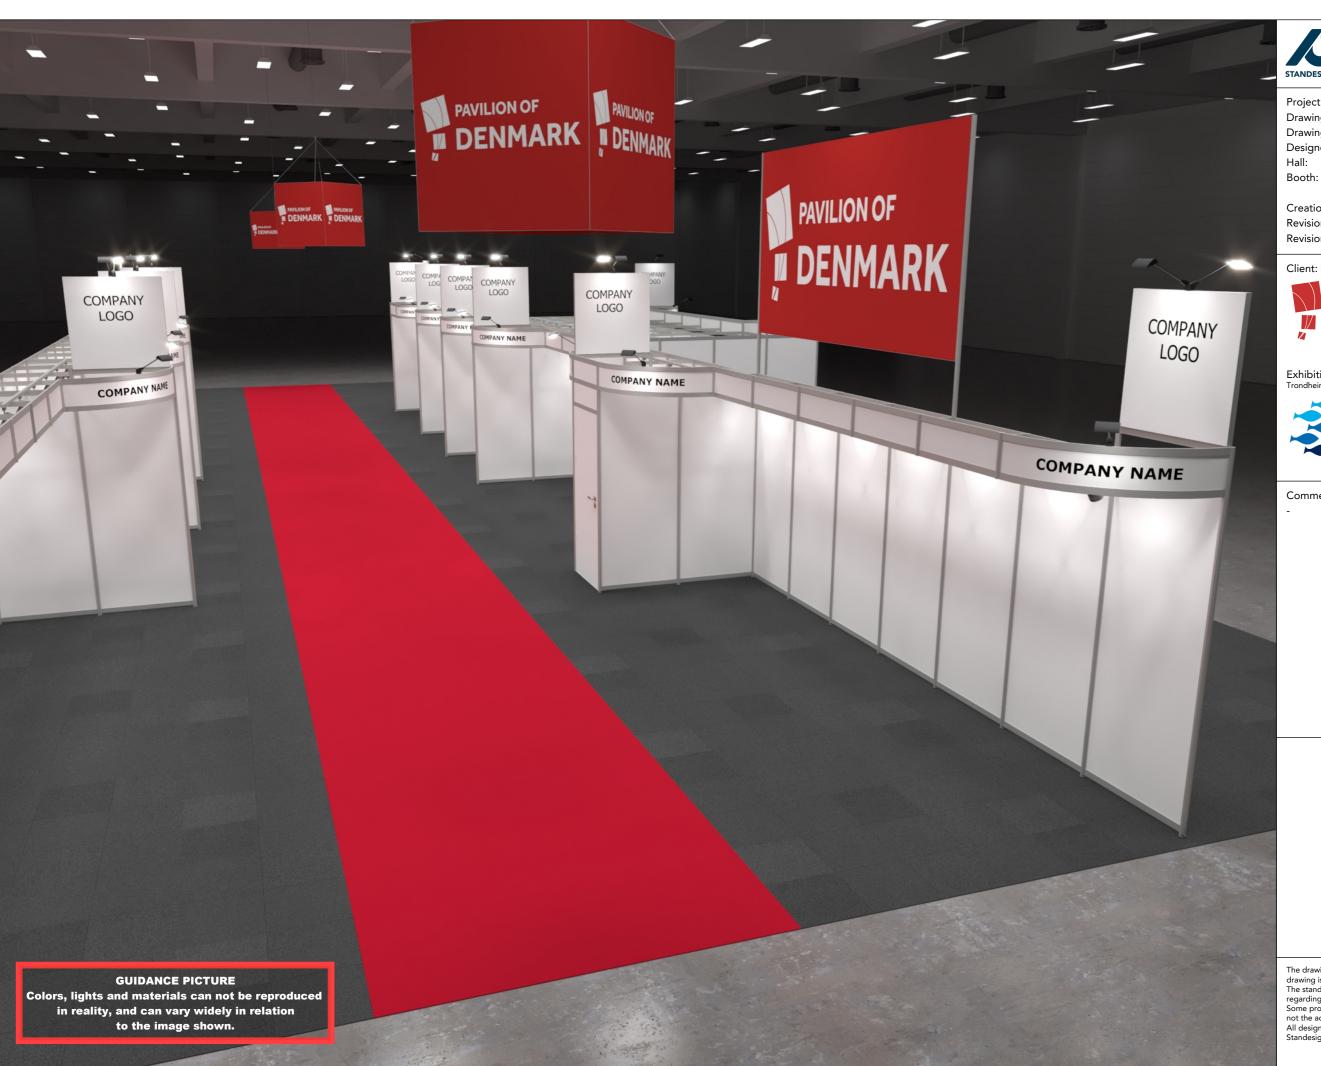

Standesign A/S

Project no.: DFI-NOR-22-08 Drawing no.: 3D-002

Drawing title: Street View 1 A

Designed by: SFT

A + D

Booth: A-188 + D-381

Creation date: 20-04-2022 Revision date: 21-04-2022

Revision no.: Α

Client: DEA Fish Tech

Exhibition: Nor-Fishing 2022

Comments:

The drawing is indicative and without responsibility. The drawing is NOT to scale.

The stand-builder will have the final call in all decisions regarding stability and security.