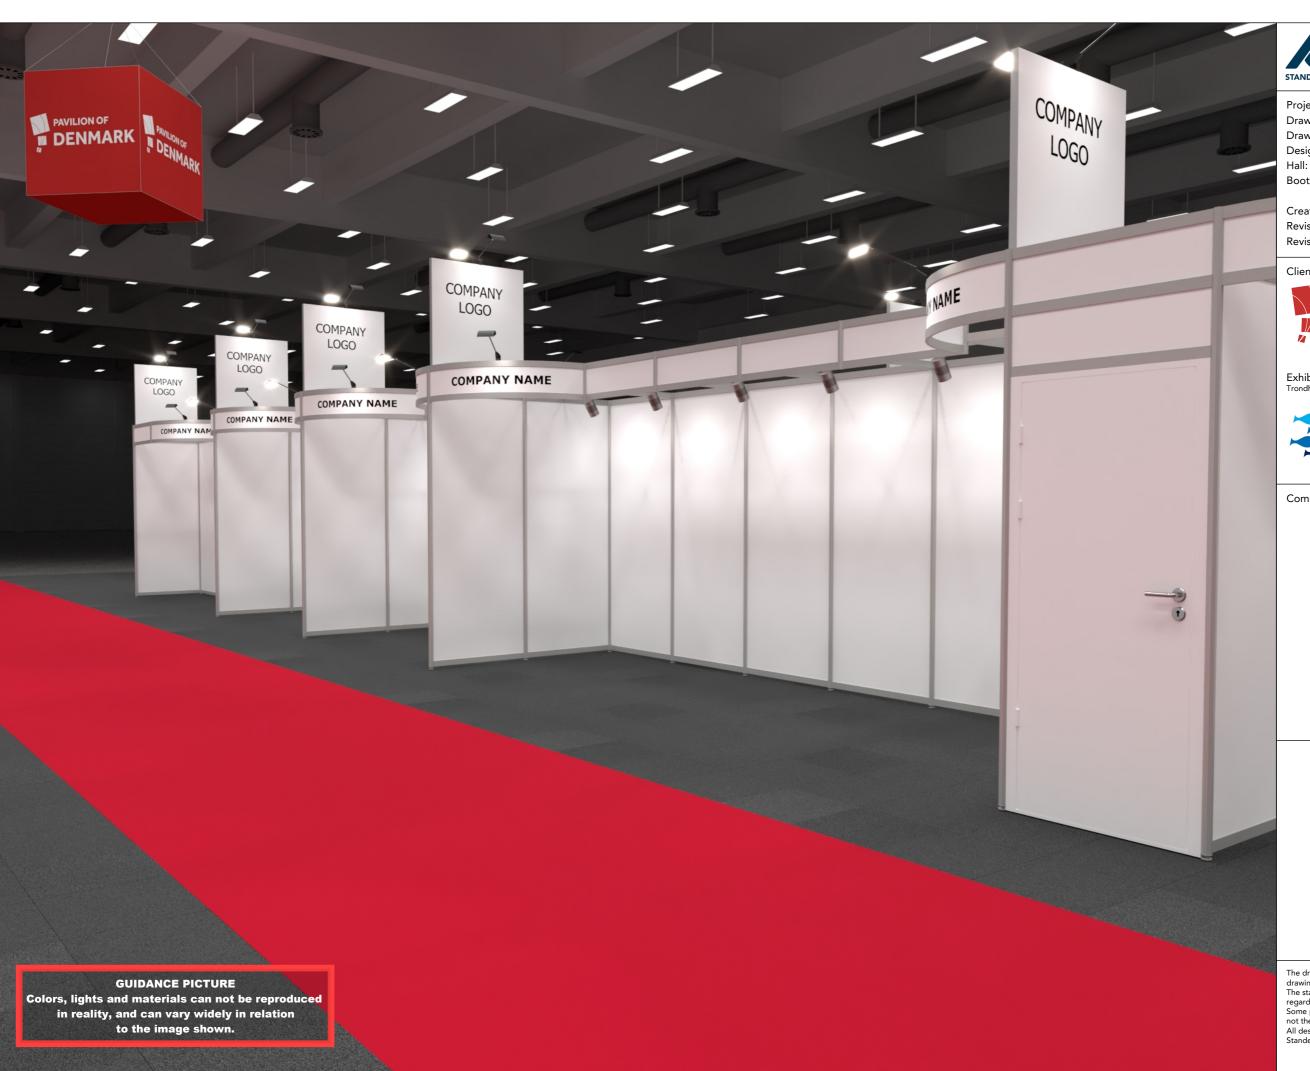

Some products are only shown to indicate locations, but not the actual product as this product may be changed. All design is subject to copyright by Standesign A/S

Standesign A/S

DFI-NOR-22-08

3D-003 Drawing title: Street View 2 A

Designed by: SFT

A + D

A-188 + D-381

Creation date: 20-04-2022 Revision date: 21-04-2022

Revision no.:

Client: DEA Fish Tech

Exhibition: Nor-Fishing 2022 Trondheim Spektrum

Comments:

The drawing is indicative and without responsibility. The drawing is NOT to scale.

The stand-builder will have the final call in all decisions regarding stability and security.

Some products are only shown to indicate locations, but not the actual product as this product may be changed. All design is subject to copyright by Standesign A/S