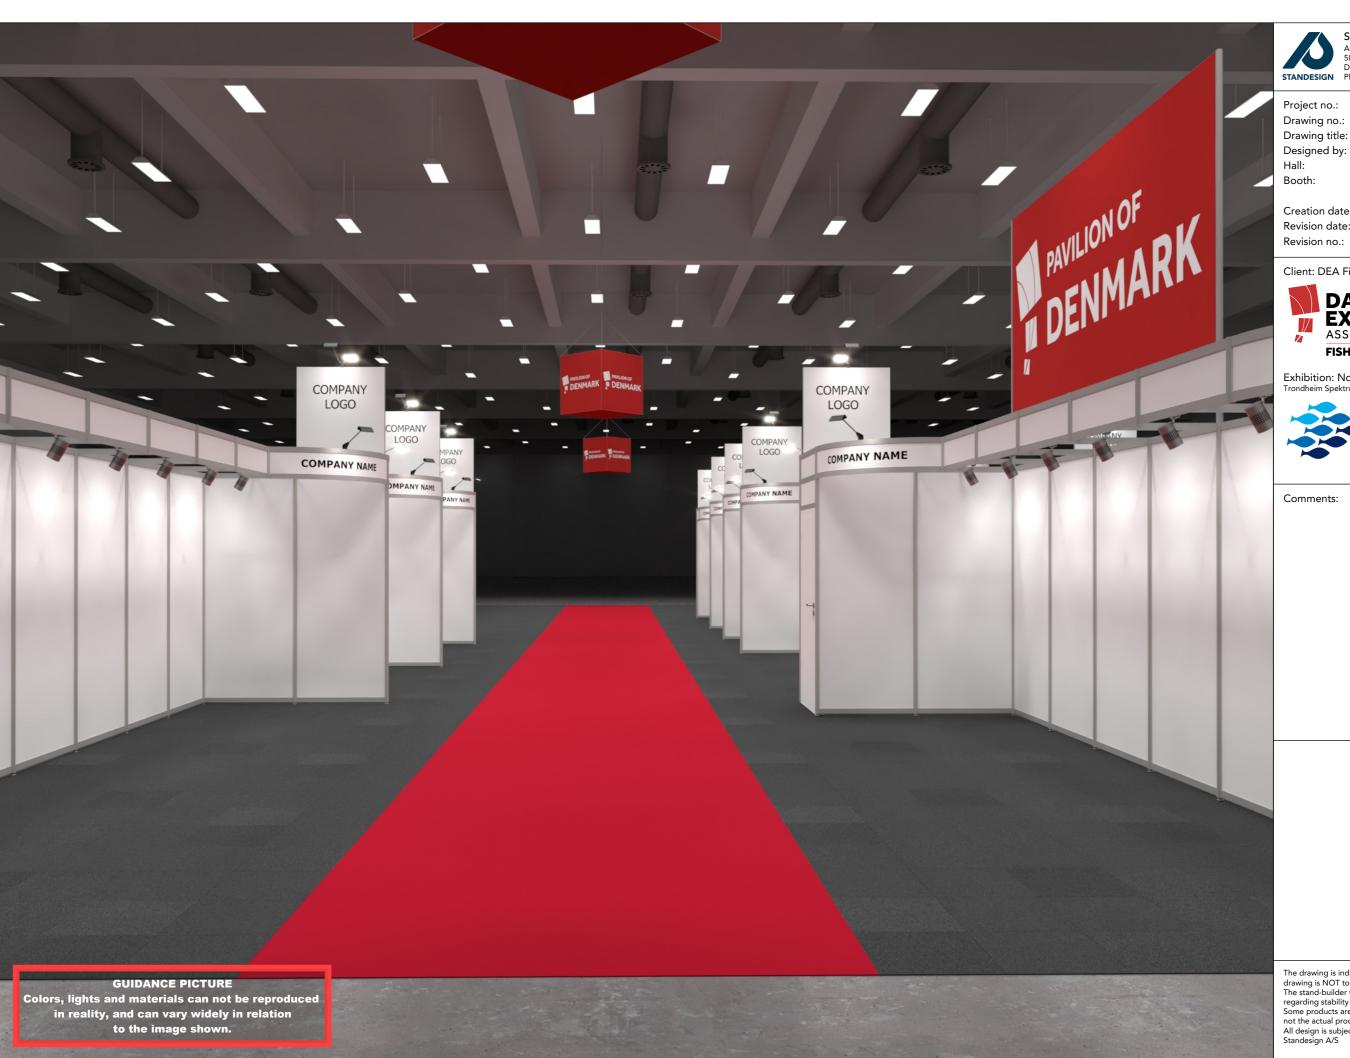

Standesign A/S

Project no.: DFI-NOR-22-08 Drawing no.: 3D-002

Drawing title: Street View 1 A

Designed by: SFT

A + D

Booth: A-188 + D-381

Creation date: 20-04-2022 Revision date: 21-04-2022

Revision no.: Α

Client: DEA Fish Tech

Exhibition: Nor-Fishing 2022

Comments:

The drawing is indicative and without responsibility. The drawing is NOT to scale.

The stand-builder will have the final call in all decisions regarding stability and security.

Some products are only shown to indicate locations, but not the actual product as this product may be changed. All design is subject to copyright by Standesign A/S

Standesign A/S

DFI-NOR-22-08

3D-003 Drawing title: Street View 2 A