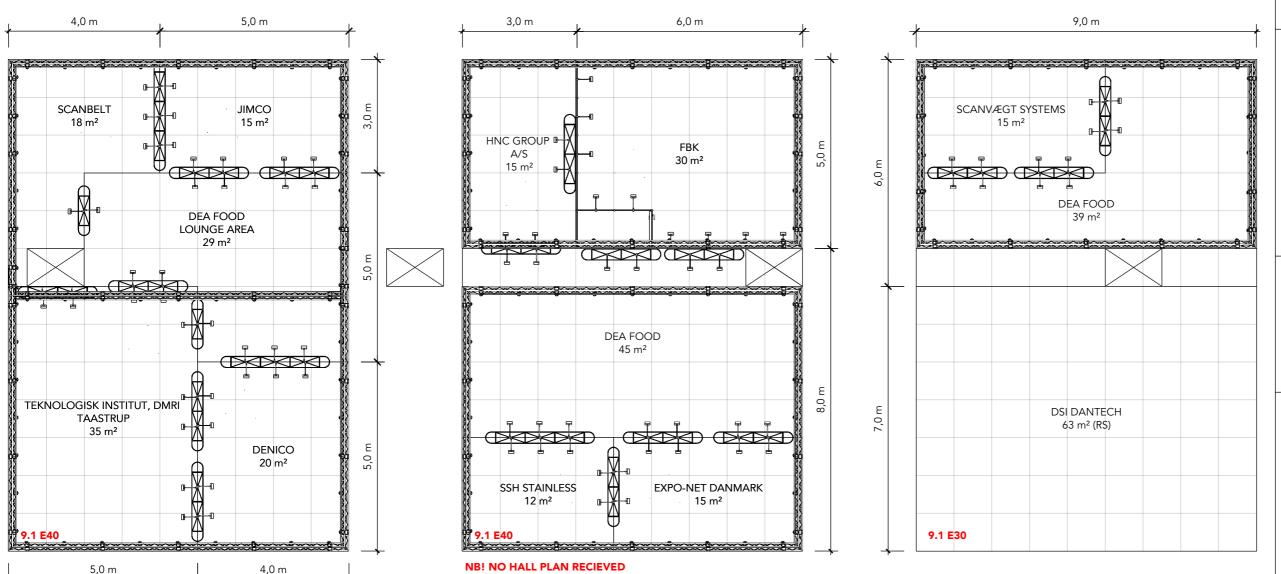

All design is subject to copyright by Standesign A/S

Standesign A/S Alsvej 2F 5800 Nyborg Denmark

STANDESIGN Phone: +45 4484 6699

Project no.: DFT-IFF-22-05 Drawing no.: FP-002 Drawing title: Floor Plan Designed by: TCH / THJ Hall: 9.1 Booth: Multi.

Creation date: 30-03-2022 Revision date: 05-04-2022

Revision no.: В

Client: DEA Food

Exhibition: IFFA 2022 Messe Frankfurt Exhibition

Comments:

The drawing is indicative and without responsibility. The drawing is NOT to scale.

The stand-builder will have the final call in all decisions

regarding stability and security.
Some products are only shown to indicate locations, but not the actual product as this product may be changed.
All design is subject to copyright by
Standesign A/S