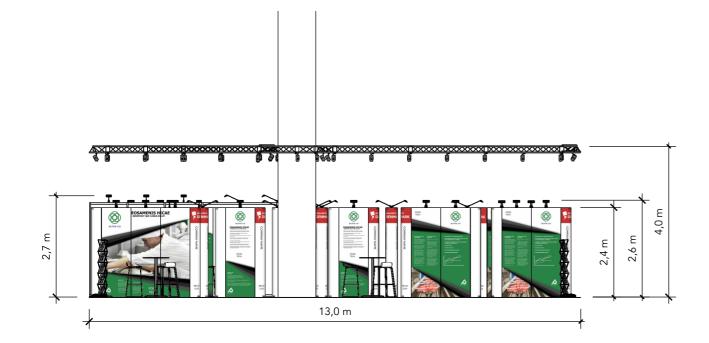

## AN DOWN THE PROPERTY OF THE PR **⊗ ≸**

9,0 m

Standesign A/S Alsvej 2F 5800 Nyborg Denmark

STANDESIGN Phone: +45 4484 6699

Project no.: DFT-IFF-22-05 Drawing no.: EV-001 Drawing title: Elevations Designed by: TCH / THJ Hall: 9.1 Booth: Multi.

Creation date: 30-03-2022 Revision date: 05-04-2022

Revision no.:

Client: DEA Food

Exhibition: IFFA 2022 Messe Frankfurt Exhibition

Comments:

## **ELEVATION SIDE**

9,0 m

**ELEVATION FRONT** 

The drawing is indicative and without responsibility. The drawing is NOT to scale.

The stand-builder will have the final call in all decisions

regarding stability and security.