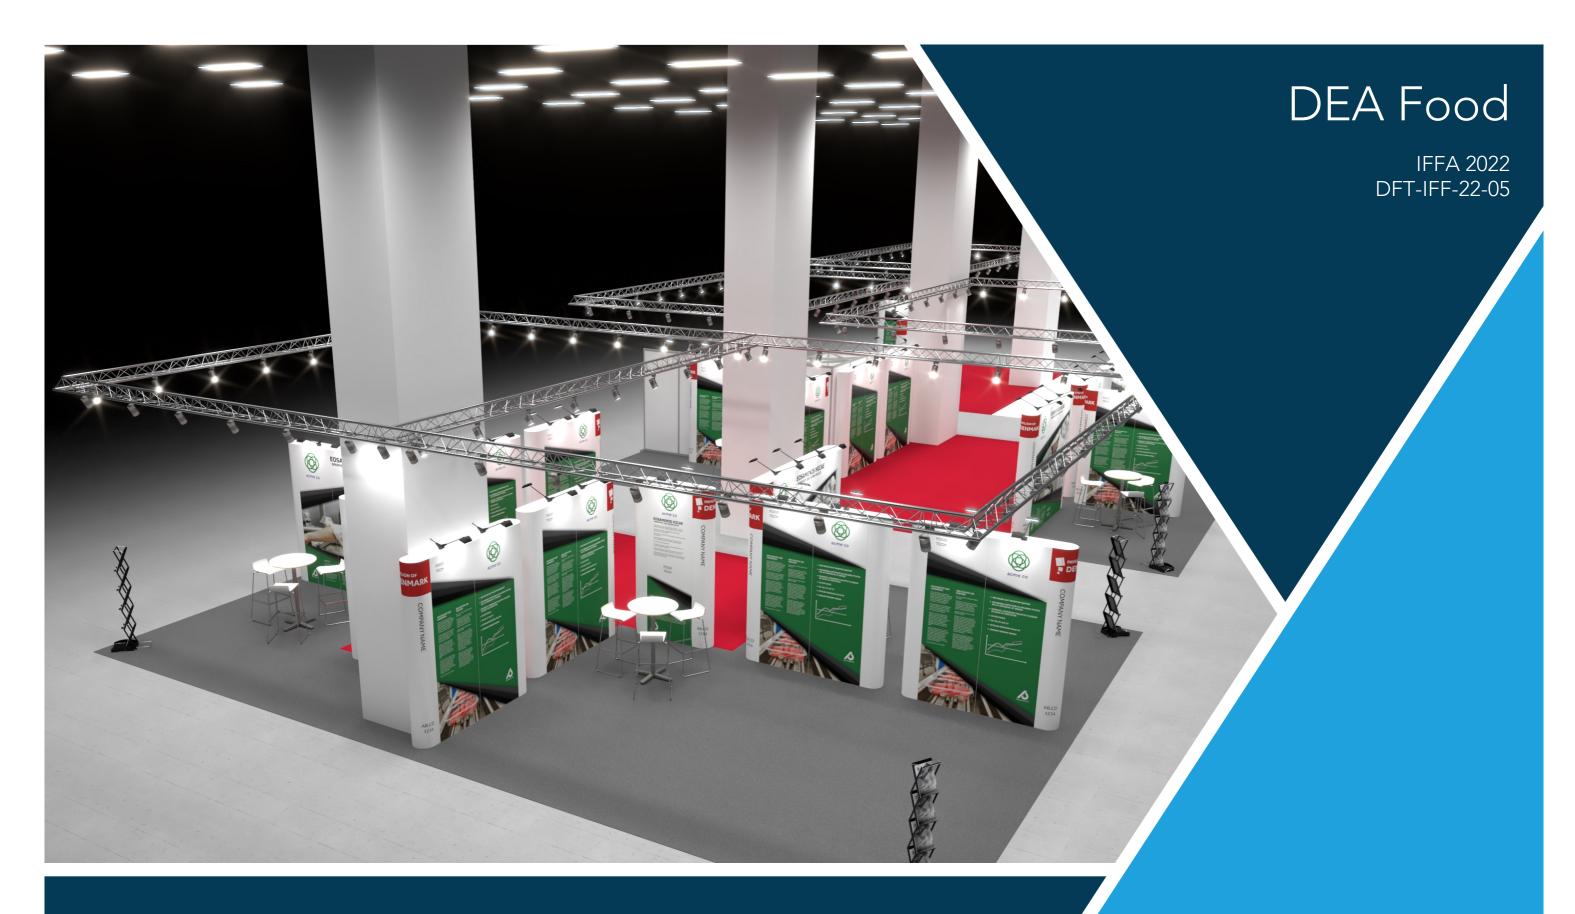

Booth:

Standesign A/S

Project no.: DFT-IFF-22-05 Drawing no.: 3D-001 Drawing title: 3D View 1 Designed by: TCH / THJ Hall: 9.1

Multi.

Creation date: 30-03-2022 Revision date: 05-04-2022

Revision no.: В

Client: DEA Food

Exhibition: IFFA 2022 Messe Frankfurt Exhibition

Comments:

The drawing is indicative and without responsibility. The drawing is NOT to scale.

The stand-builder will have the final call in all decisions regarding stability and security.

Some products are only shown to indicate locations, but not the actual product as this product may be changed. All design is subject to copyright by Standesign A/S

Standesign A/S Alsvej 2F 5800 Nyborg

DFT-IFF-22-05