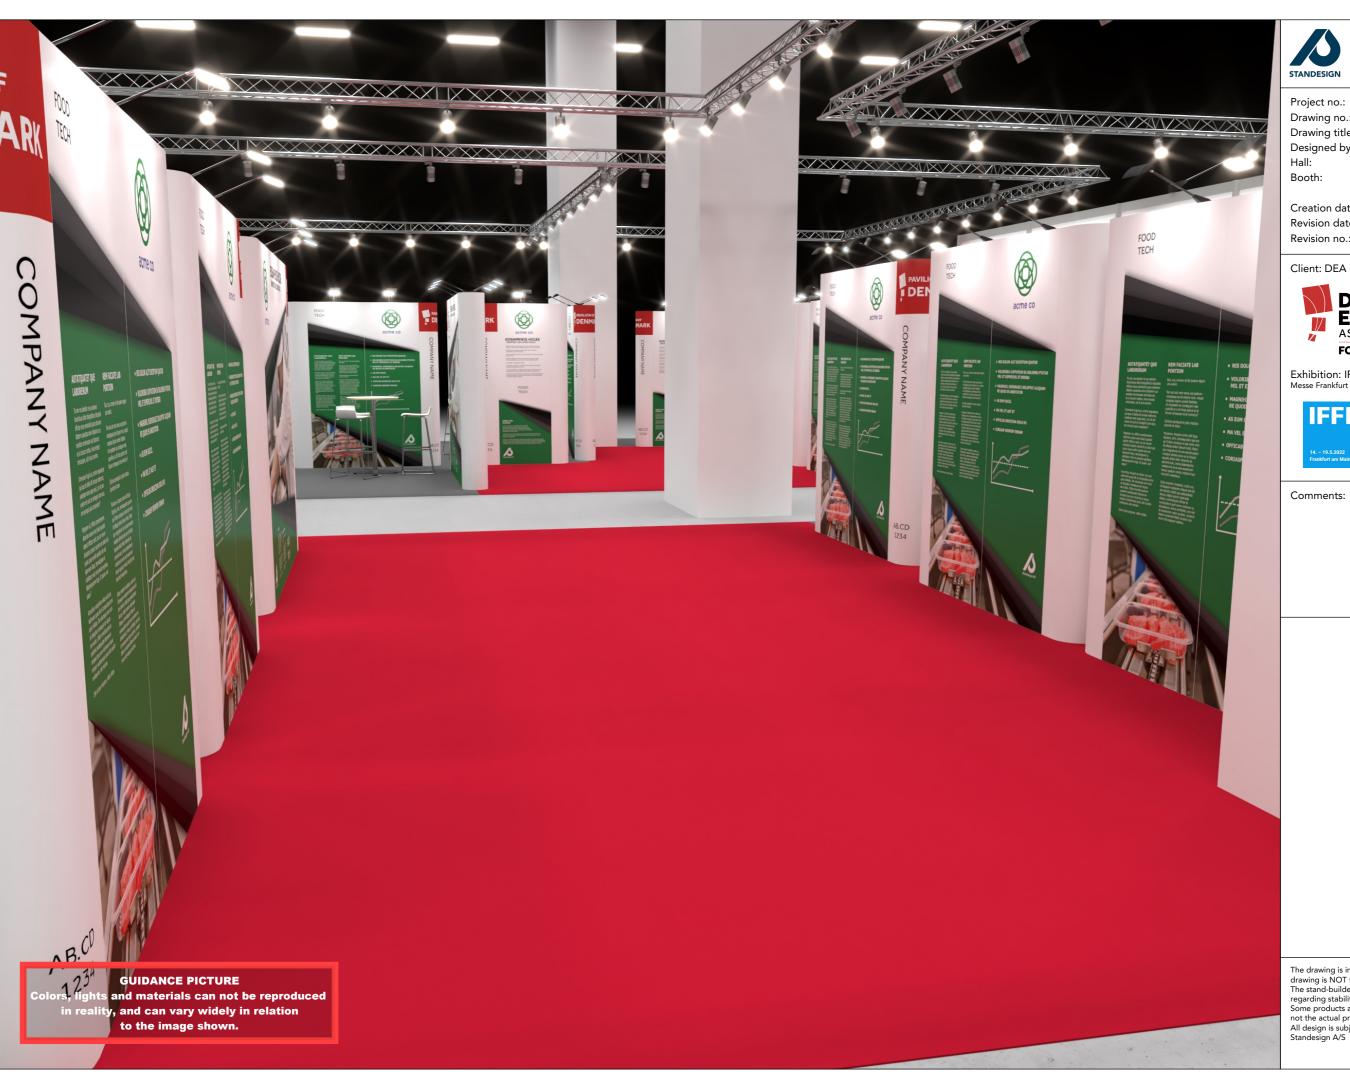

Booth:

Standesign A/S

Project no.: DFT-IFF-22-05 Drawing no.: 3D-001 Drawing title: 3D View 1 Designed by: TCH / THJ Hall: 9.1

Multi.

Creation date: 30-03-2022 Revision date: 05-04-2022

Revision no.: В

Client: DEA Food

Exhibition: IFFA 2022 Messe Frankfurt Exhibition

Comments:

The drawing is indicative and without responsibility. The drawing is NOT to scale.

The stand-builder will have the final call in all decisions regarding stability and security.

Some products are only shown to indicate locations, but not the actual product as this product may be changed. All design is subject to copyright by Standesign A/S

Standesign A/S Alsvej 2F 5800 Nyborg

DFT-IFF-22-05