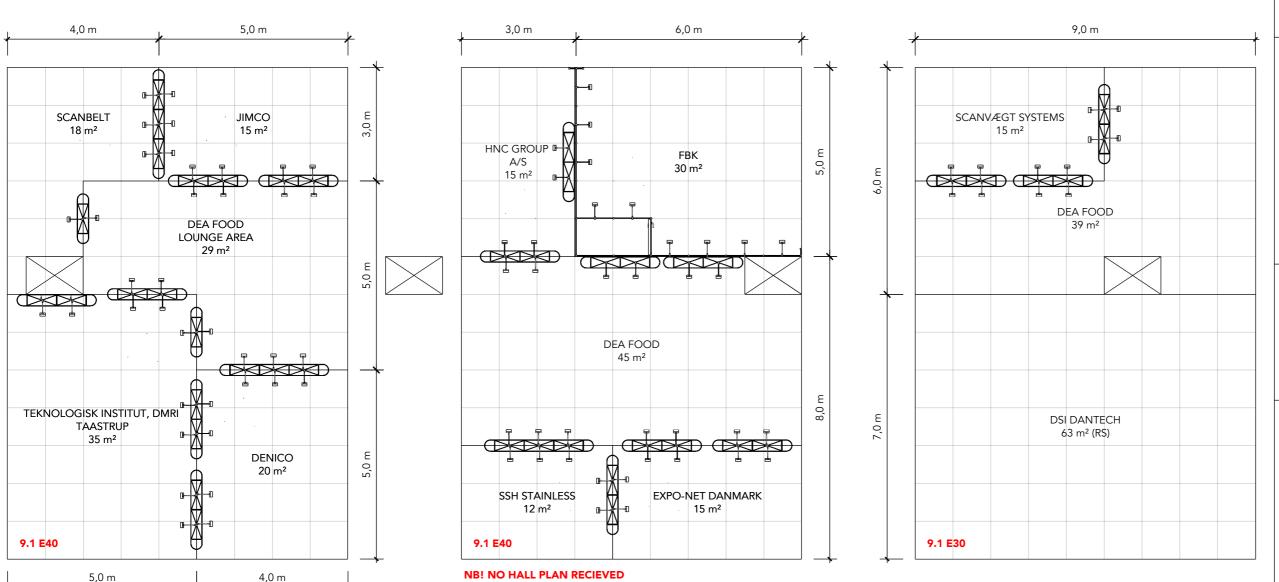

All design is subject to copyright by Standesign A/S

Standesign A/S Alsvej 2F 5800 Nyborg Denmark

STANDESIGN Phone: +45 4484 6699

Project no.: DFT-IFF-22-05 Drawing no.: FP-002 Drawing title: Floor Plan Designed by: TCH / THJ Hall: 9.1 Booth: Multi.

Creation date: 30-03-2022 Revision date: 05-04-2022

Revision no.: В

Client: DEA Food

Exhibition: IFFA 2022 Messe Frankfurt Exhibition

Comments:

The drawing is indicative and without responsibility. The drawing is NOT to scale.

The stand-builder will have the final call in all decisions

regarding stability and security.
Some products are only shown to indicate locations, but not the actual product as this product may be changed.
All design is subject to copyright by
Standesign A/S