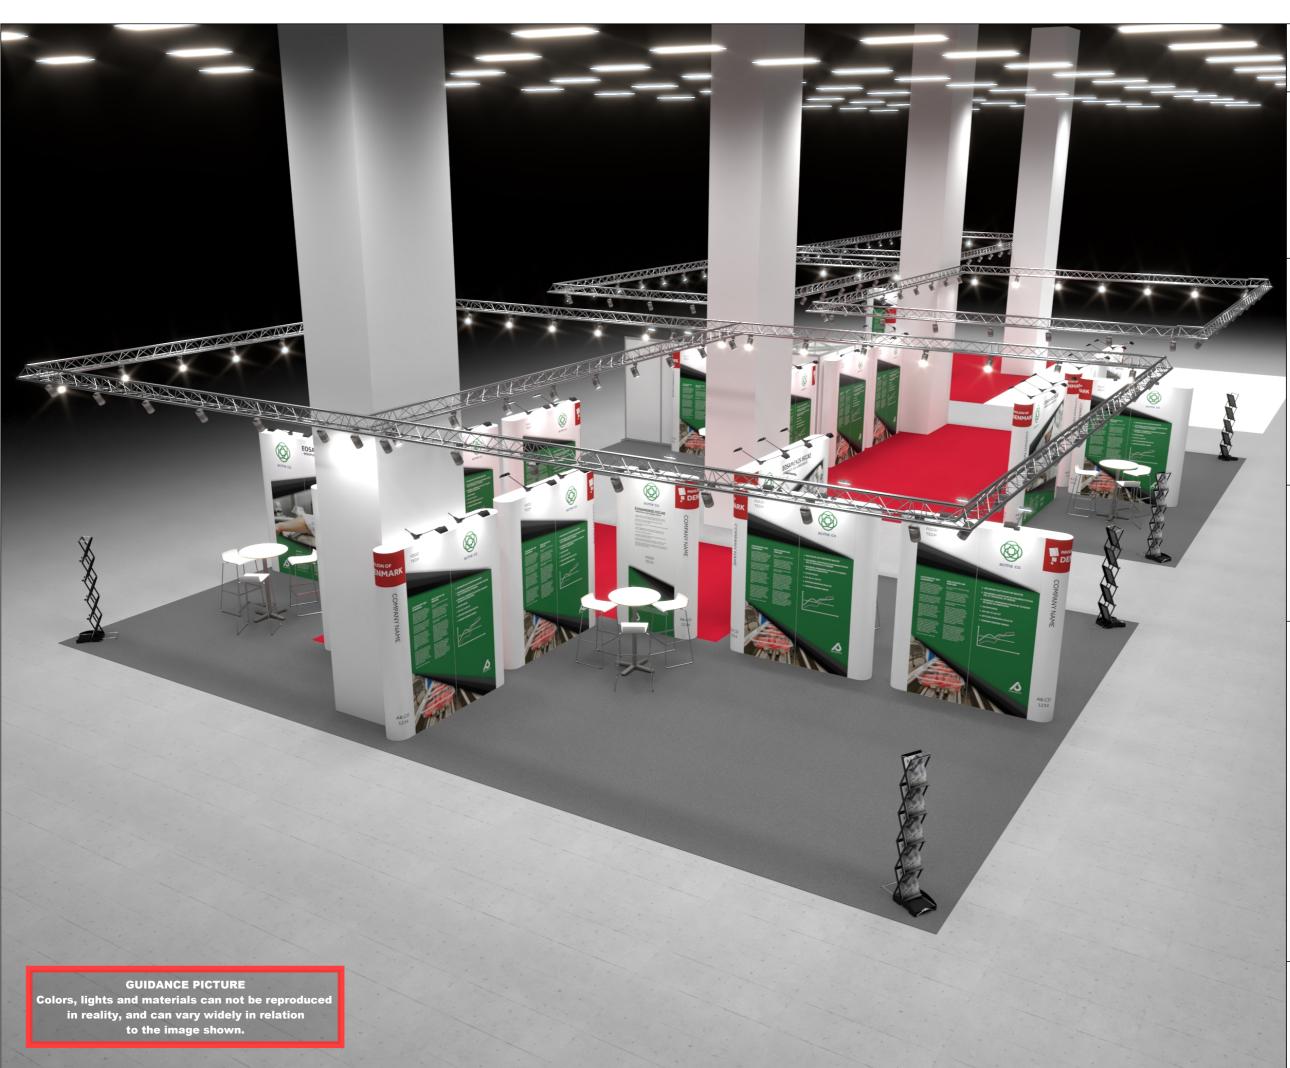

Drawing no.: 3D-002 Drawing title: 3D View 2 Designed by: TCH / THJ Hall: 9.1 Booth: Multi.

Creation date: 30-03-2022 Revision date: 05-04-2022

Revision no.: В

Client: DEA Food

Exhibition: IFFA 2022 Messe Frankfurt Exhibition

Comments:

The drawing is indicative and without responsibility. The drawing is NOT to scale.

The stand-builder will have the final call in all decisions

regarding stability and security.
Some products are only shown to indicate locations, but All design is subject to copyright by Standesign A/S

Standesign A/S

Alsvej 2F 5800 Nyborg Denmark
STANDESIGN Phone: +45 4484 6699

Project no.: DFT-IFF-22-05 Drawing no.: 3D-003 Drawing title: 3D View 3 Designed by: TCH / THJ Hall: 9.1 Multi.

Creation date: 30-03-2022 Revision date: 05-04-2022