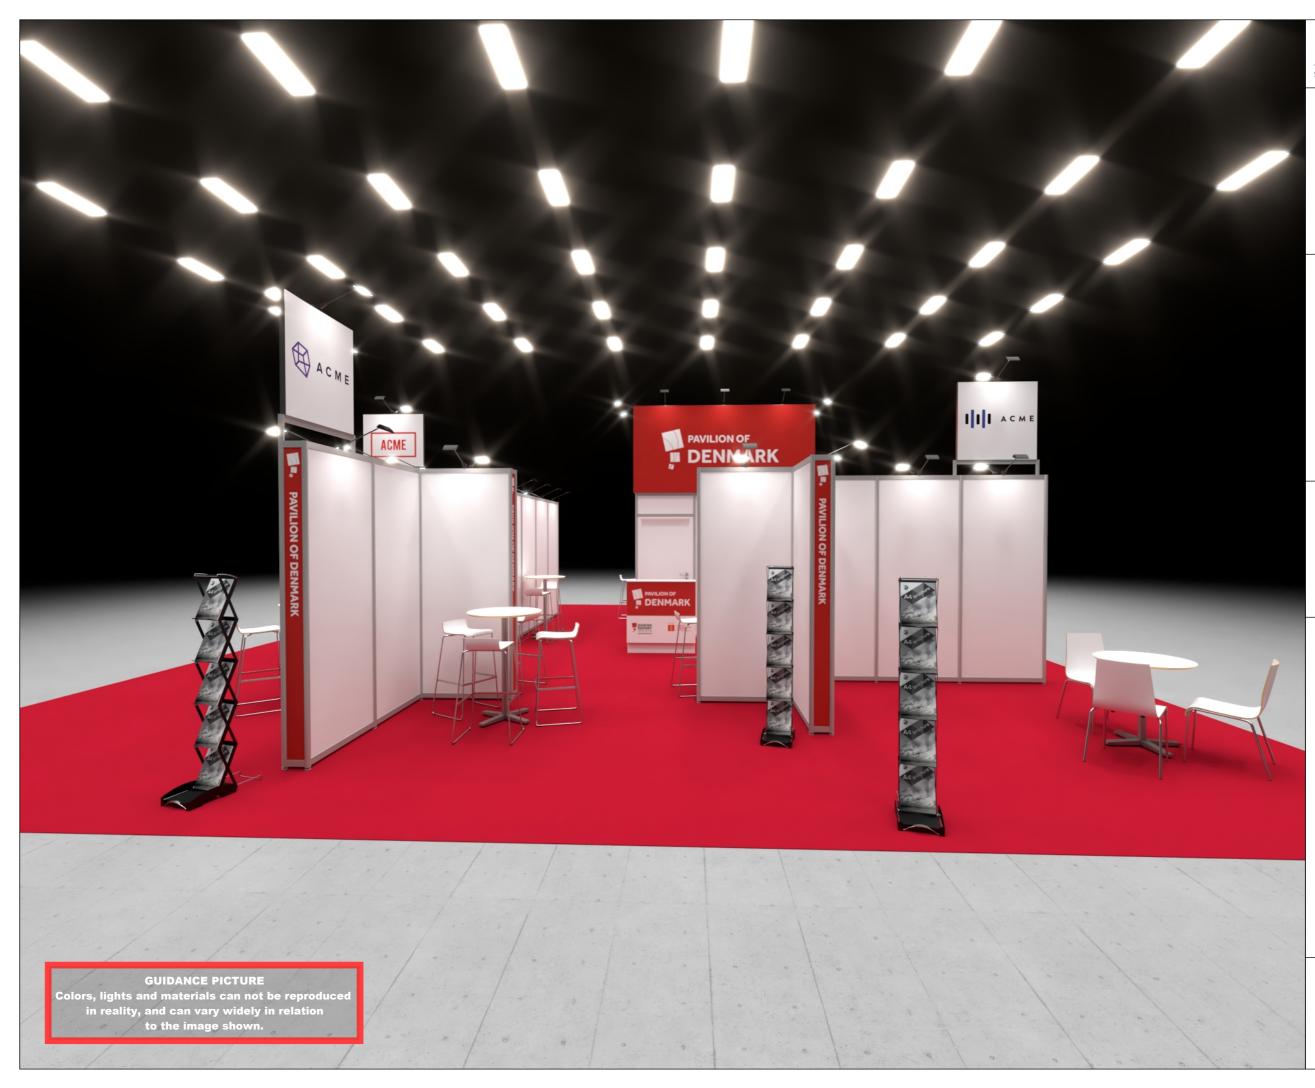

Comments:

Standesign A/S Alsvej 2F Alsvej 2F STANDESIGN STANDESIGN Alsvei 2F Denmark Phone: +45 4484 6699

Project no.: Drawing no.: Drawing title: Designed by: Hall: Booth:

DSU-HAN-22-05 3D-002 Street View 1 SFT

Revision date: Revision no.:

4 A34 Creation date: 27-04-2022

27-04-2022 А

Client: DEA Subcontractor

Exhibition: Hannover Messe 2022, Industrial Supply Hannover Messe

Comments:

Standesign A/S Alsvej 2F Alsvej 2F STANDESIGN STANDESIGN Alsvei 2F Denmark Phone: +45 4484 6699