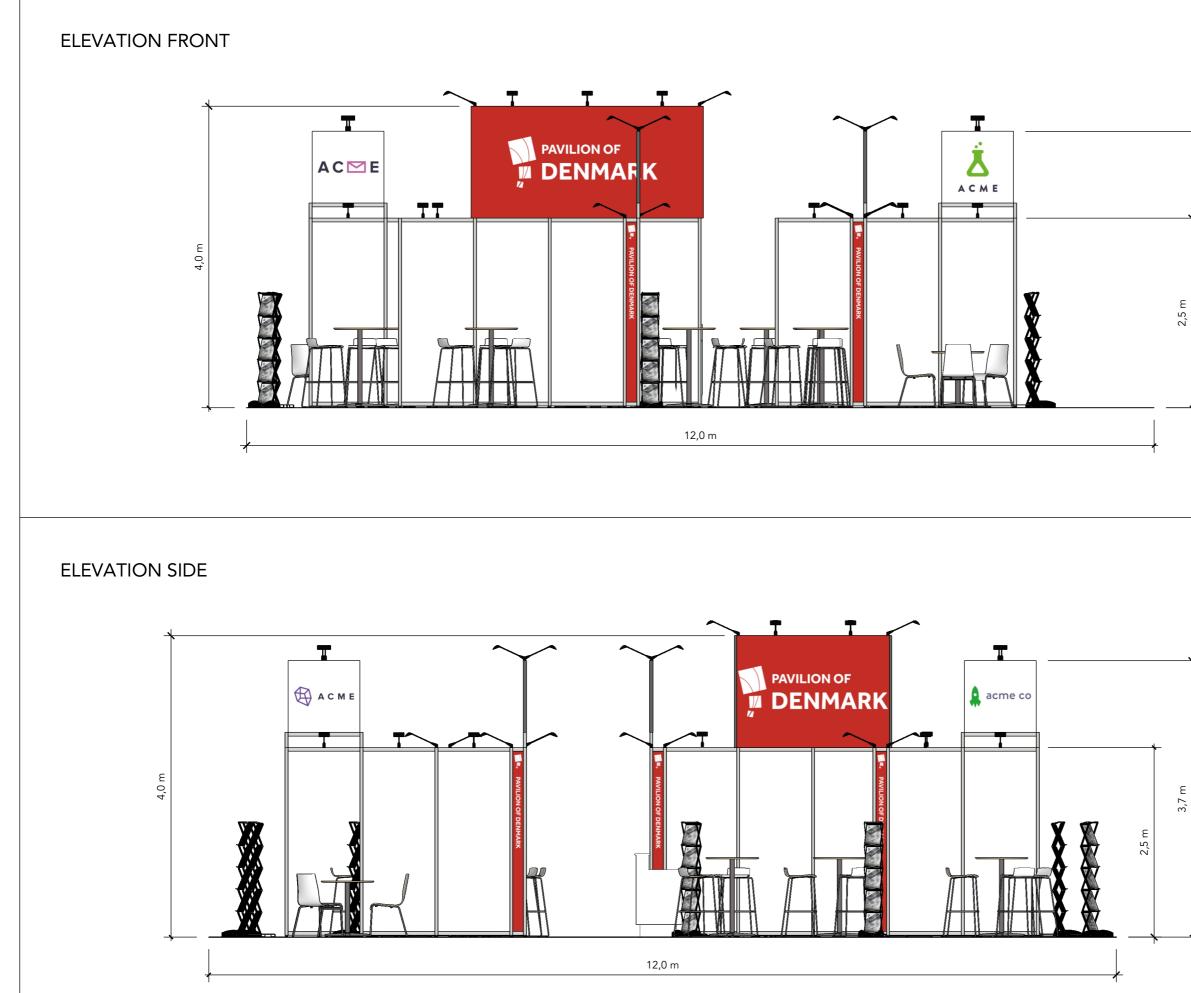

Standesign A/S Alsvej 2F 5800 Nyborg Denmark Phone: +45 4484 6699

Project no.: Drawing no.: Drawing title: Designed by: Hall: Booth:

DSU-HAN-22-05 EV-001 Elevations SFT 4 A34

Creation date: 27-04-2022 Revision date: 27-04-2022 Revision no.: А

Client: DEA Subcontractor

Exhibition: Hannover Messe 2022, Industrial Supply Hannover Messe

Comments:

| The drawing is indicative and without responsibility. The                                                                                                  |
|------------------------------------------------------------------------------------------------------------------------------------------------------------|
| drawing is NOT to scale.                                                                                                                                   |
| The stand-builder will have the final call in all decisions                                                                                                |
| regarding stability and security.                                                                                                                          |
| Some products are only shown to indicate locations, but<br>not the actual product as this product may be changed.<br>All design is subject to copyright by |
| Standesign A/S                                                                                                                                             |
|                                                                                                                                                            |