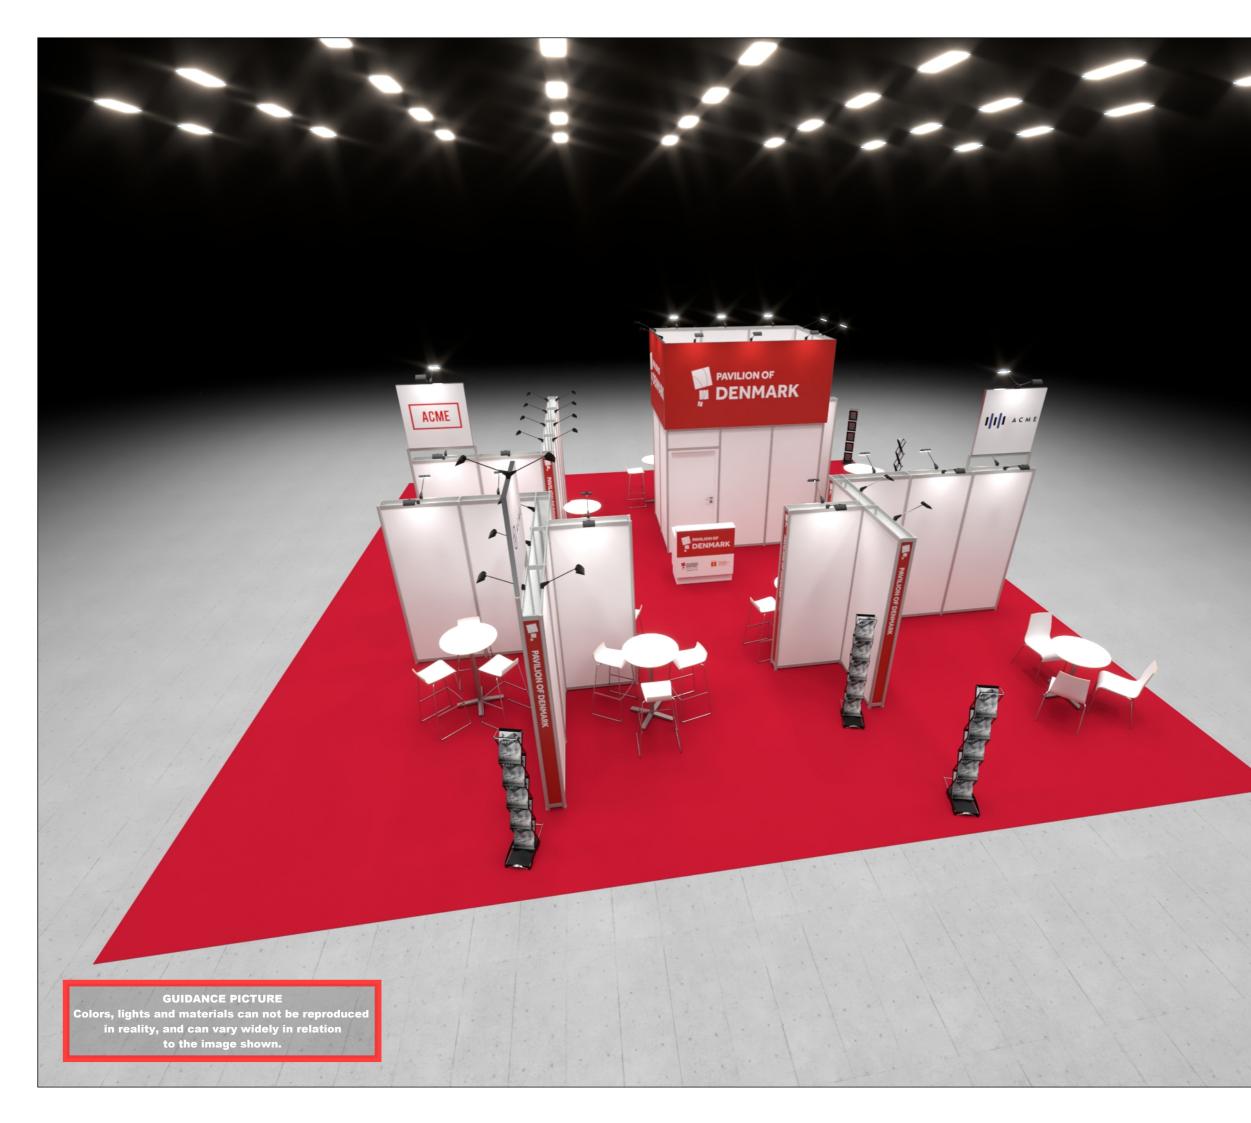

Project no.: Drawing no.: Drawing title: Designed by: Hall: Booth:

DSU-HAN-22-05 3D-001 Bird View 1 SFT 4 A34

Revision date: Revision no.: А

Creation date: 27-04-2022 27-04-2022

Client: DEA Subcontractor

Exhibition: Hannover Messe 2022, Industrial Supply Hannover Messe