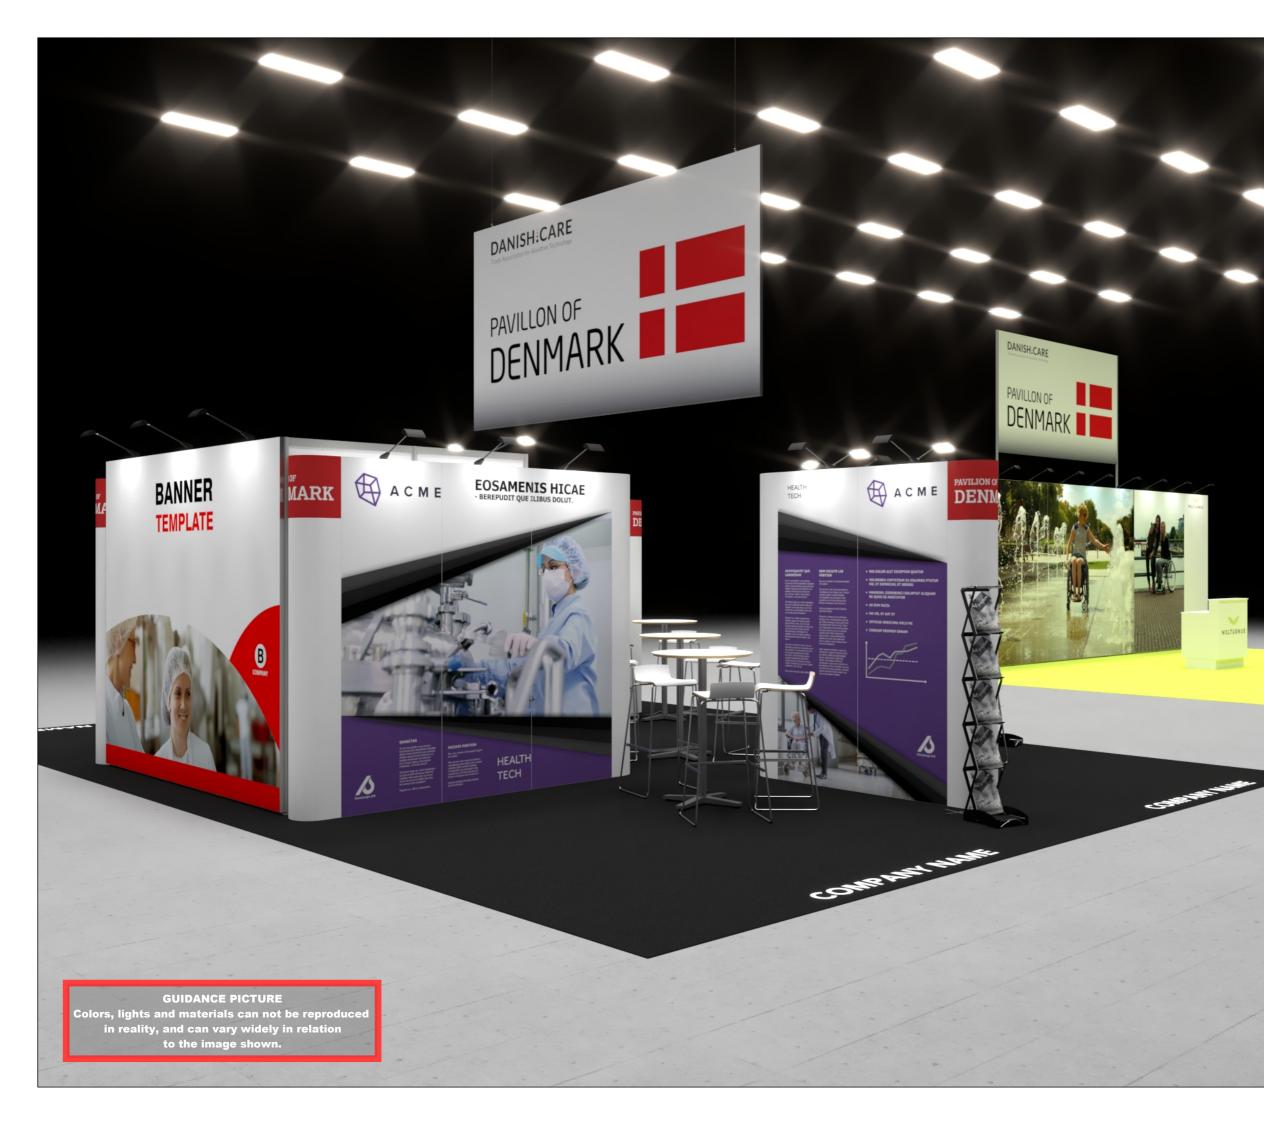

**GUIDANCE PICTURE** Colors, lights and materials can not be reproduced in reality, and can vary widely in relation to the image shown.

Standesign A/S Alsvej 2F 5800 Nyborg STANDESIGN STANDESIGN STANDESIGN

GUIDANCE PICTURE Colors, lights and materials can not be reproduced in reality, and can vary widely in relation to the image shown.

Standesign A/S Alsvej 2F S800 Nyborg Denmark STANDESIGN Phone: +45 4484 6699

GUIDANCE PICTURE Colors, lights and materials can not be reproduced in reality, and can vary widely in relation to the image shown.

Standesign A/S Alsvej 2F 5800 Nyborg Denmark Phone: +45 4484 6699

Project no.: Drawing no.: Drawing title: Designed by: Hall: Booth: DCA-REB-22-06 3D-007 Lounge View SFT N/A Multible