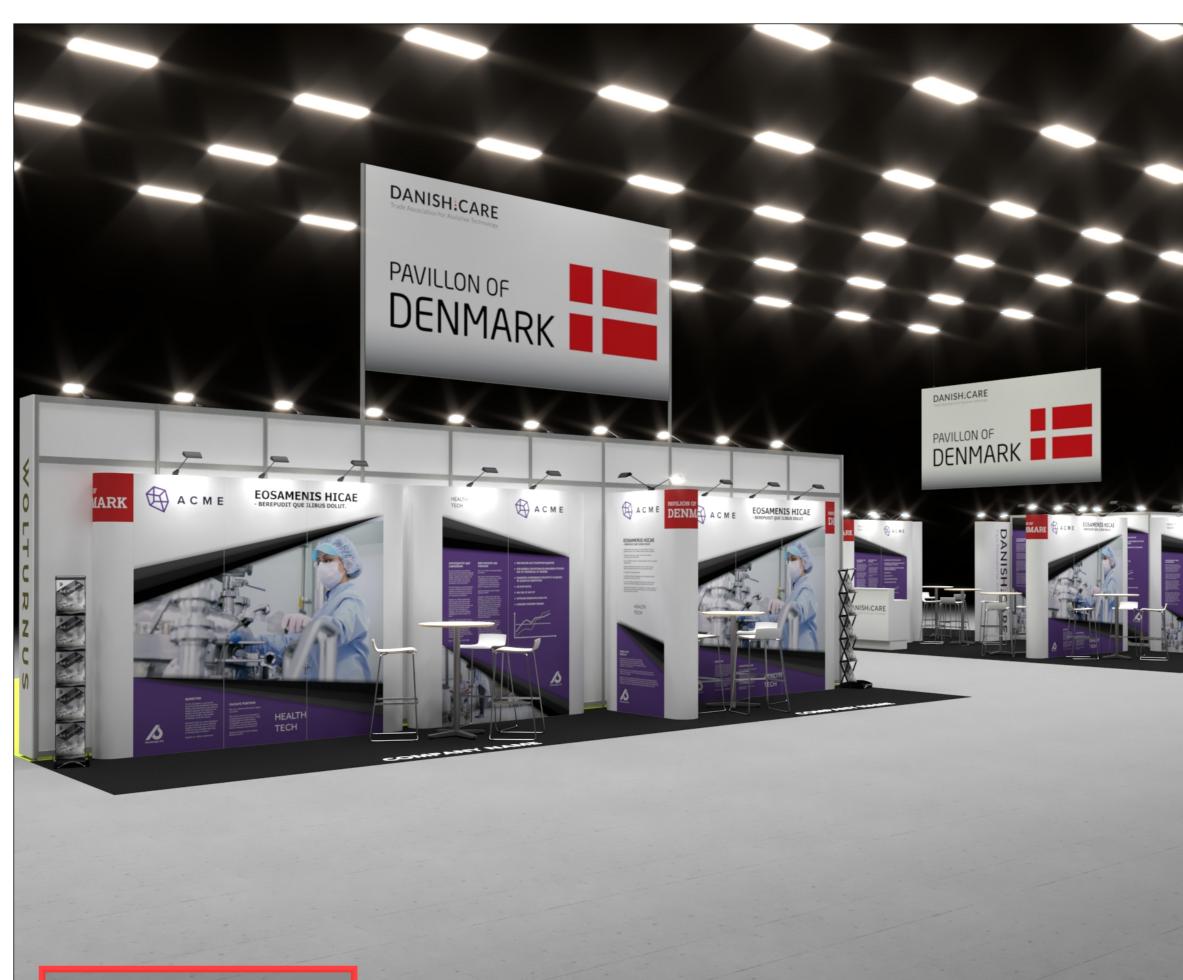

## Danish.Care

Rehab 2022 DCA-REB-22-06

STANDESIGN A/S - ALSVEJ 2F - 5800 NYBORG - DENMARK - T: +45 44846699 - E: INFO@STANDESIGN.DK

Standesign A/S Alsvej 2F 5800 Nyborg STANDESIGN STANDESIGN STANDESIGN

Project no.: Drawing no.: Drawing title: Designed by: Hall: Booth:

DCA-REB-22-06 3D-001 Bird View 1 SFT N/A

Creation date: Revision date: Revision no.:

Multible 05.05.2022 11.05.2022

В

Client: Danish.Care

Trade Association for Assistive Technology

Exhibition: Rehab 2022 Karlsruhe Trade Fair Centre, Karlsruhe

Comments:

The drawing is indicative and without responsibility. The drawing is NOT to scale. The stand-builder will have the final call in all decisions The stand-builder will have the final call in all decisions regarding stability and security. Some products are only shown to indicate locations, but not the actual product as this product may be changed. All design is subject to copyright by Standesign A/S