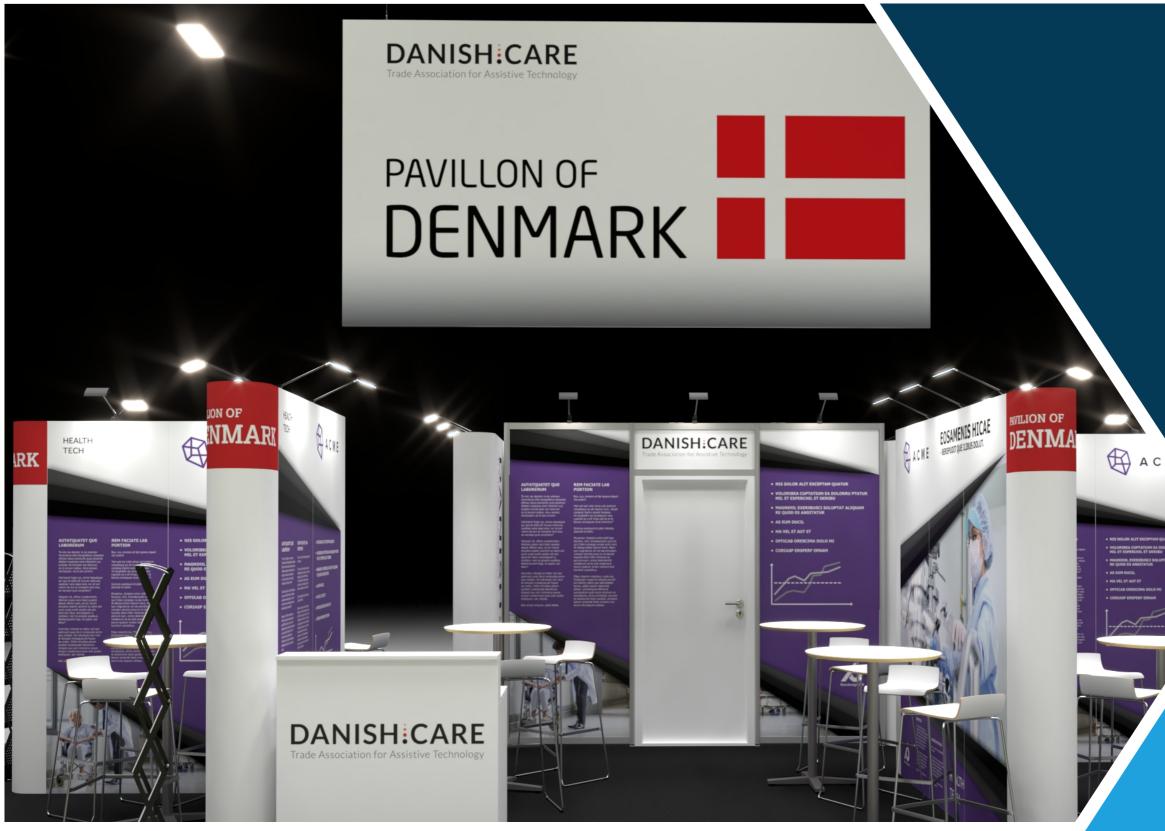

Standesign A/S Alsvej 2F S800 Nyborg Denmark STANDESIGN Phone: +45 4484 6699

Project no.: Drawing no.: Drawing title: Designed by: Hall: Booth:

DCA-REB-22-06 3D-003 Street View 1 SFT N/A Multible

Creation date: Revision date: Revision no.:

05.05.2022 11.05.2022 В

Client: Danish.Care

Trade Association for Assistive Technology

Exhibition: Rehab 2022 Karlsruhe Trade Fair Centre, Karlsruhe

Comments:

The drawing is indicative and without responsibility. The drawing is NOT to scale. The stand-builder will have the final call in all decisions The stand-builder will have the final call in all decisions regarding stability and security. Some products are only shown to indicate locations, but not the actual product as this product may be changed. All design is subject to copyright by Standesign A/S