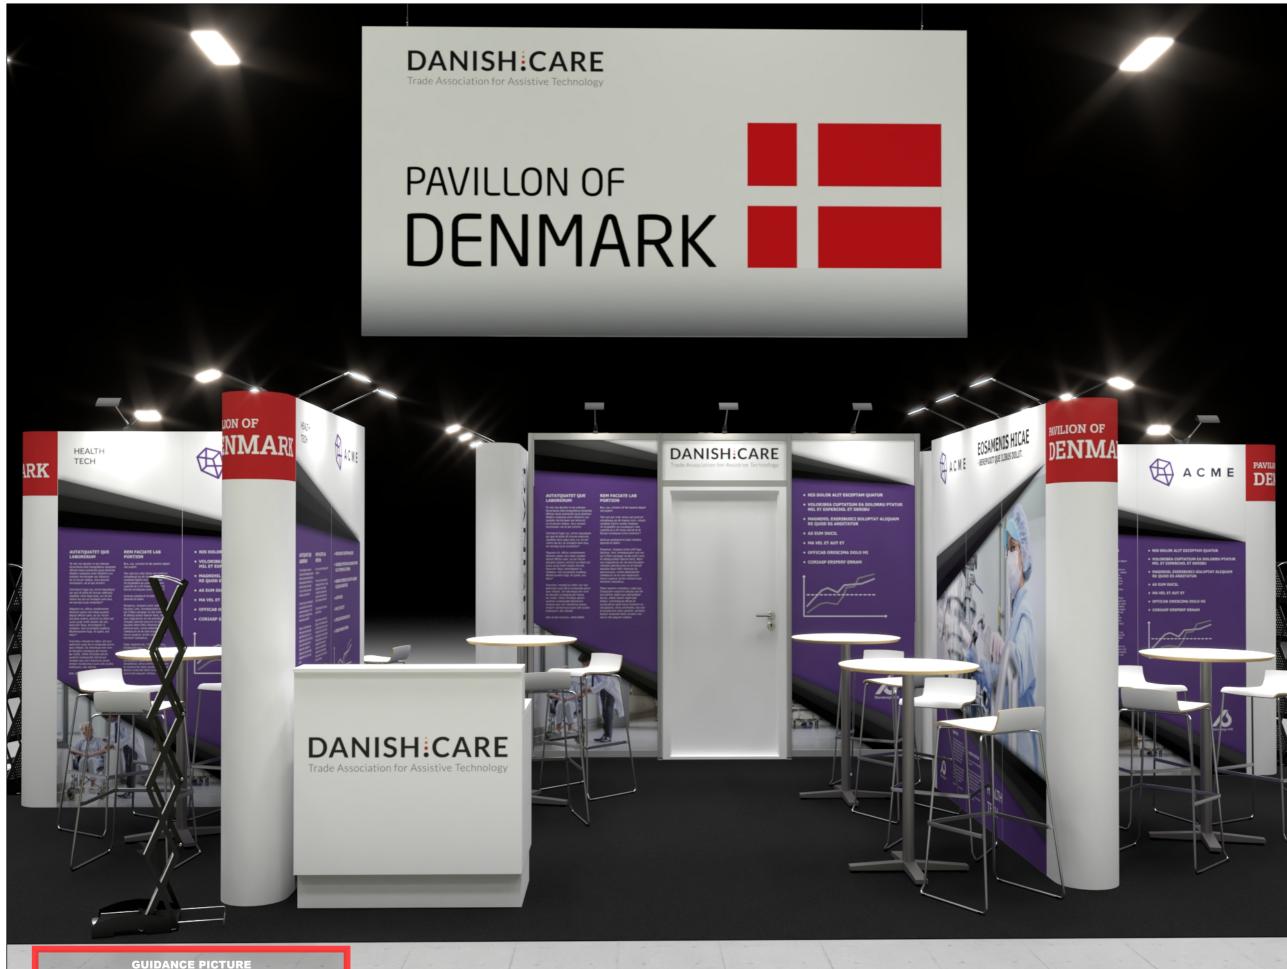

**GUIDANCE PICTURE** Colors, lights and materials can not be reproduced in reality, and can vary widely in relation to the image shown.

Standesign A/S Alsvej 2F 5800 Nyborg STANDESIGN STANDESIGN STANDESIGN

Project no.: Drawing no.: Drawing title: Designed by: Hall: Booth:

DCA-REB-22-06 3D-004 Street View 2 SFT N/A Multible

Creation date: Revision date: Revision no.:

05.05.2022 11.05.2022 В

Client: Danish.Care

Trade Association for Assistive Technology

Exhibition: Rehab 2022 Karlsruhe Trade Fair Centre, Karlsruhe

Comments:

The drawing is indicative and without responsibility. The drawing is NOT to scale. The stand-builder will have the final call in all decisions The stand-builder will have the final call in all decisions regarding stability and security. Some products are only shown to indicate locations, but not the actual product as this product may be changed. All design is subject to copyright by Standesign A/S