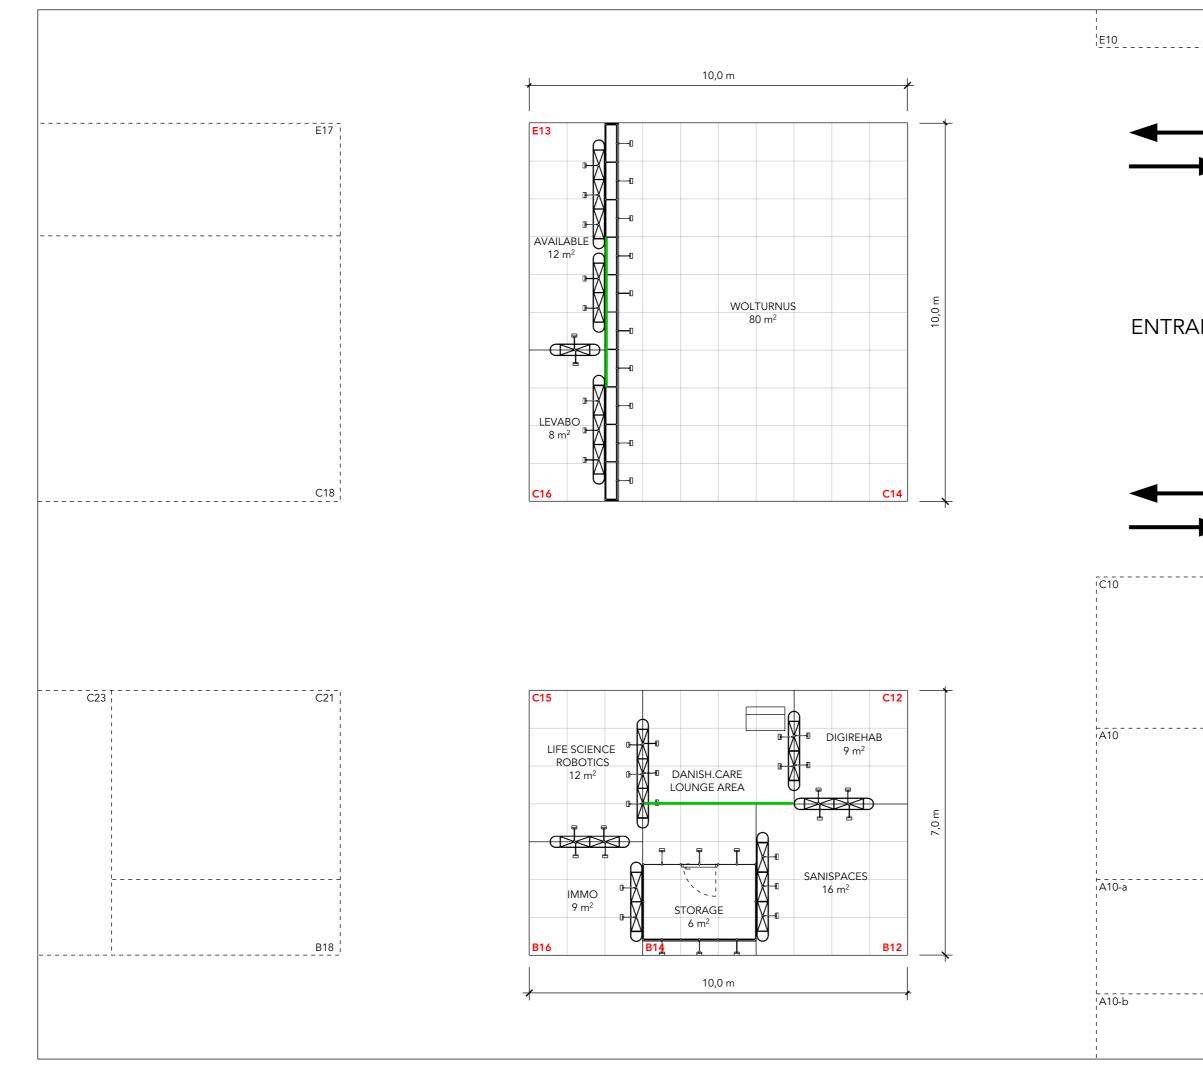

| <br> <br> <br>_                       | STANDESIGN                                                                                      | Standesign A/S<br>Alsvej 2F<br>5800 Nyborg<br>Denmark<br>Phone: +45 4484 6699 |
|---------------------------------------|-------------------------------------------------------------------------------------------------|-------------------------------------------------------------------------------|
|                                       | Project no.:<br>Drawing no.<br>Drawing title<br>Designed by<br>Hall:<br>Booth:                  | e: Floor Plan                                                                 |
| (                                     | Creation dat<br>Revision dat<br>Revision no.<br>Client: Danis                                   | e: 11.05.2022<br>: B                                                          |
| NCE                                   | DAN                                                                                             | IISH:CARE<br>iation for Assistive Technology                                  |
|                                       | Exhibition: R<br>Karlsruhe Trade                                                                | Rehab 2022<br>Fair Centre, Karlsruhe                                          |
|                                       | Rehabilitation   Theray                                                                         |                                                                               |
|                                       |                                                                                                 | Door<br>Ceiling Banner                                                        |
|                                       |                                                                                                 |                                                                               |
|                                       |                                                                                                 |                                                                               |
| - 1<br> <br> <br> <br> <br> <br> <br> |                                                                                                 |                                                                               |
|                                       |                                                                                                 |                                                                               |
|                                       |                                                                                                 |                                                                               |
|                                       | drawing is NOT<br>The stand-builde<br>regarding stabili<br>Some products a<br>not the actual pr | er will have the final call in all decisions                                  |