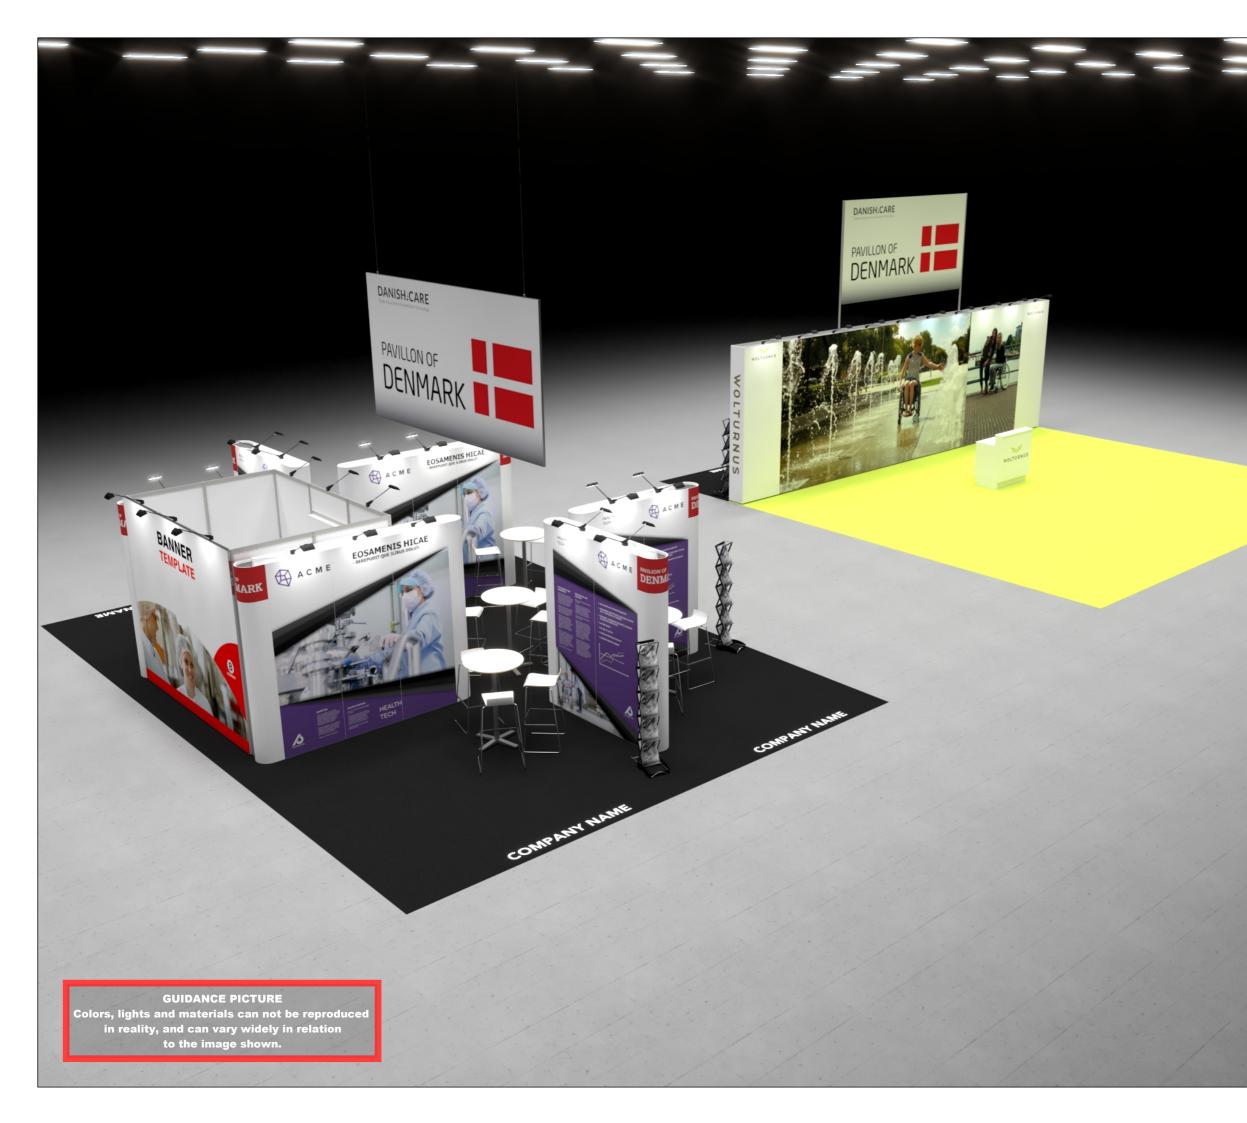

## Danish.Care

Rehab 2022 DCA-REB-22-06

STANDESIGN A/S - ALSVEJ 2F - 5800 NYBORG - DENMARK - T: +45 44846699 - E: INFO@STANDESIGN.DK

Standesign A/S Alsvej 2F 5800 Nyborg STANDESIGN STANDESIGN STANDESIGN

Project no.: Drawing no.: Drawing title: Designed by: Hall: Booth:

DCA-REB-22-06 3D-001 Bird View 1 SFT N/A

Creation date: Revision date: Revision no.:

Multible 05.05.2022 11.05.2022

В

Client: Danish.Care

Trade Association for Assistive Technology

Exhibition: Rehab 2022 Karlsruhe Trade Fair Centre, Karlsruhe

Comments:

The drawing is indicative and without responsibility. The drawing is NOT to scale. The stand-builder will have the final call in all decisions The stand-builder will have the final call in all decisions regarding stability and security. Some products are only shown to indicate locations, but not the actual product as this product may be changed. All design is subject to copyright by Standesign A/S