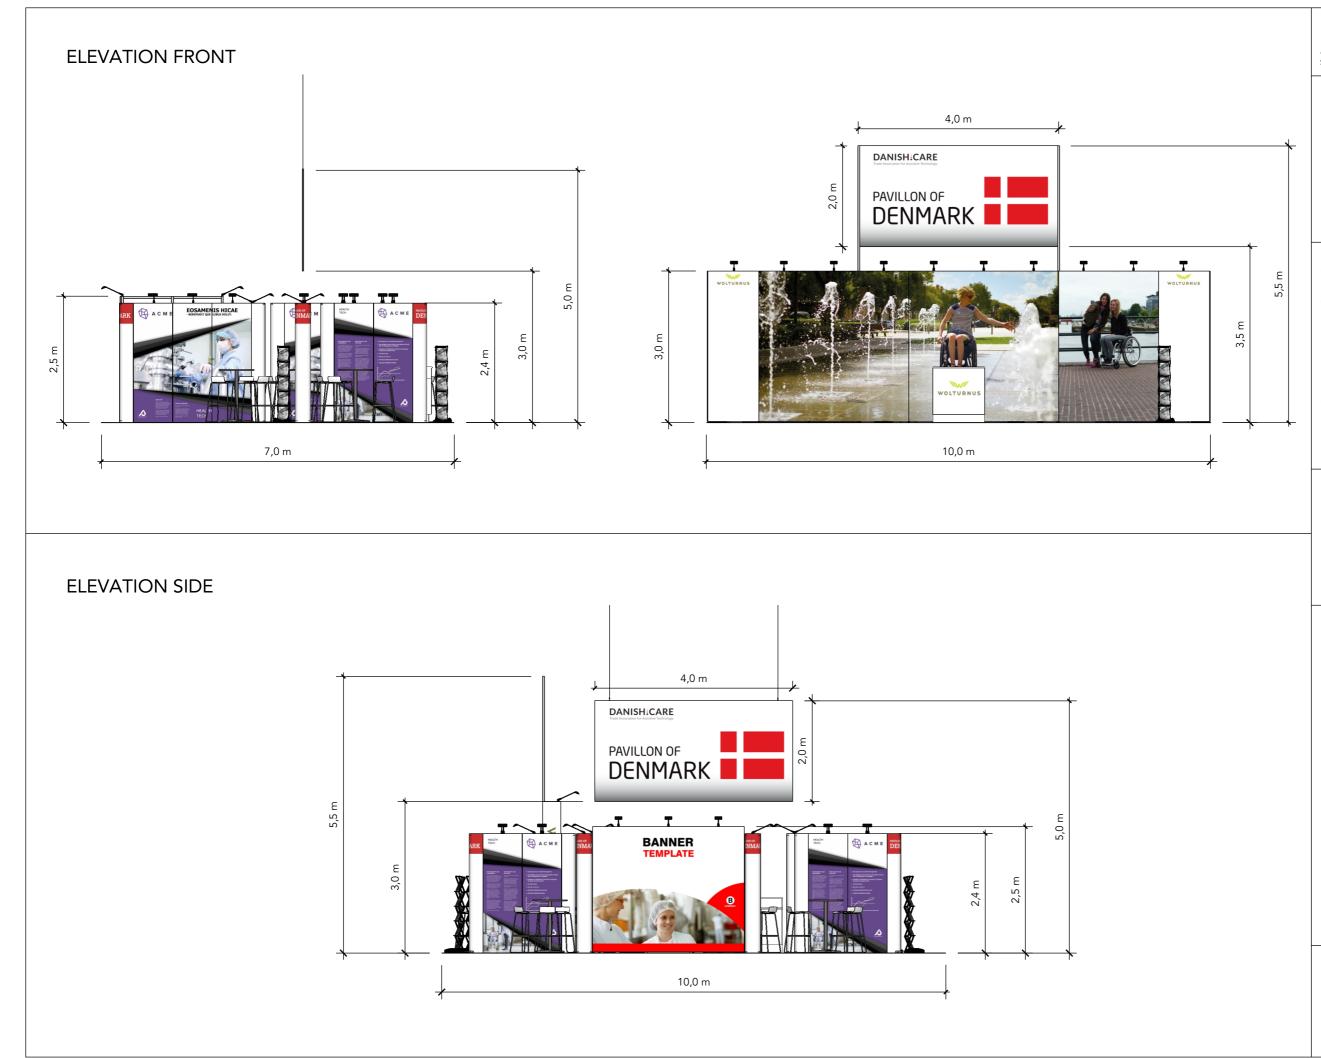

Standesign A/S Alsvej 2F 5800 Nyborg STANDESIGN Standers 4484 6699

Project no.: Drawing no.: Drawing title: Designed by: Hall: Booth:

DCA-REB-22-06 EV-001 Elevations SFT N/A Multible

Creation date: Revision date: Revision no.:

05.05.2022 11.05.2022 В

Client: Danish.Care

Trade Association for Assistive Technology

Exhibition: Rehab 2022 Karlsruhe Trade Fair Centre, Karlsruhe

Comments:

The drawing is indicative and without responsibility. The drawing is NOT to scale. The stand-builder will have the final call in all decisions regarding stability and security. Some products are only shown to indicate locations, but not the actual product as this product may be changed. All design is subject to copyright by Standesign A/S