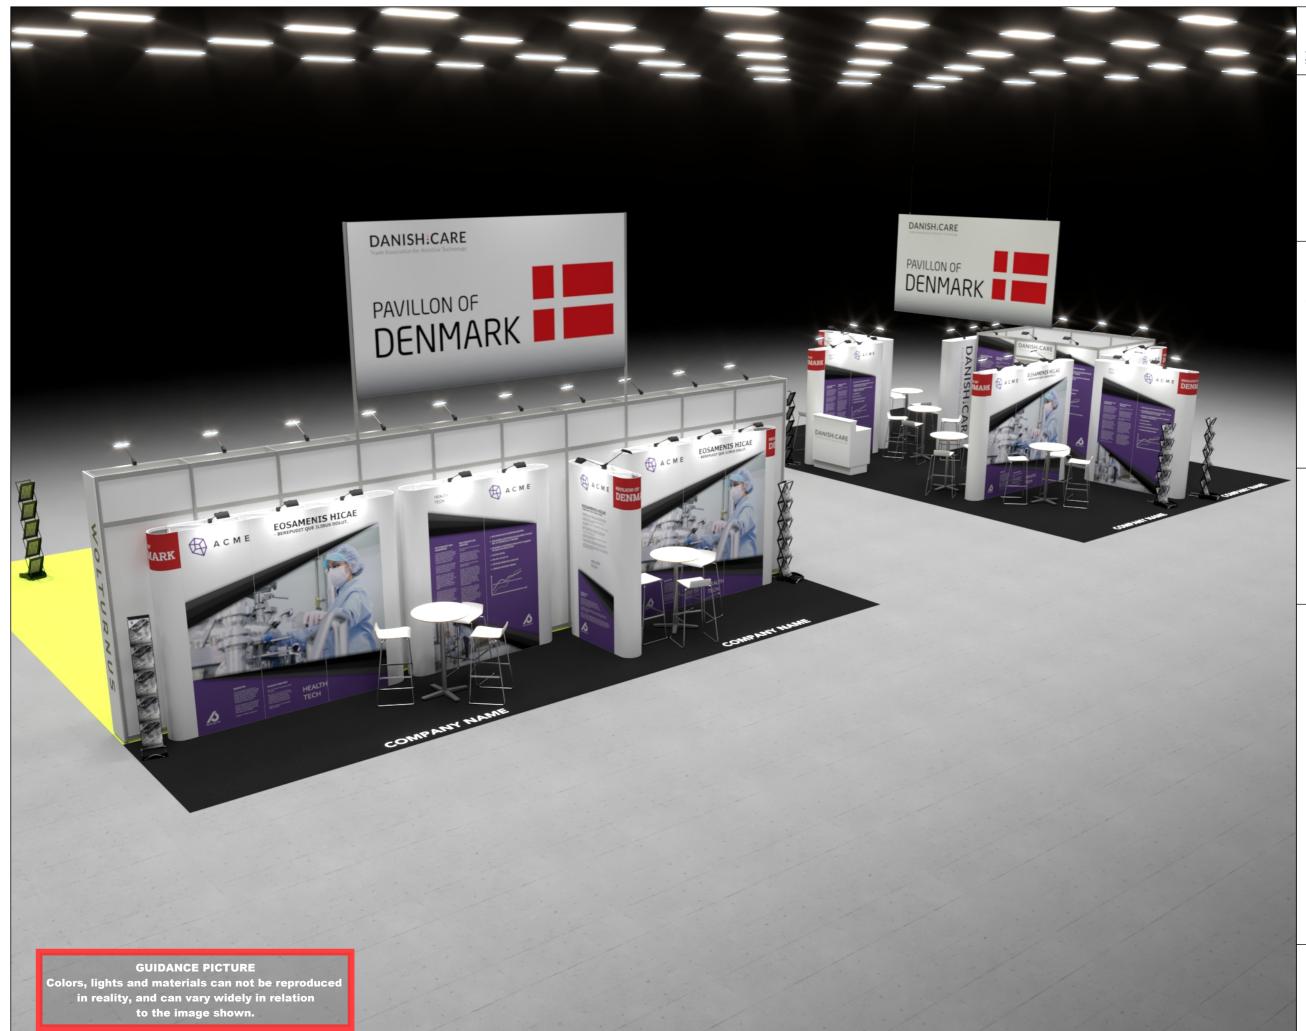

DCA-REB-22-06 3D-001 Bird View 1 SFT N/A

Creation date: Revision date: Revision no.:

Multible 05.05.2022 11.05.2022

В

Client: Danish.Care

Trade Association for Assistive Technology

Exhibition: Rehab 2022 Karlsruhe Trade Fair Centre, Karlsruhe

Comments:

The drawing is indicative and without responsibility. The drawing is NOT to scale. The stand-builder will have the final call in all decisions The stand-builder will have the final call in all decisions regarding stability and security. Some products are only shown to indicate locations, but not the actual product as this product may be changed. All design is subject to copyright by Standesign A/S