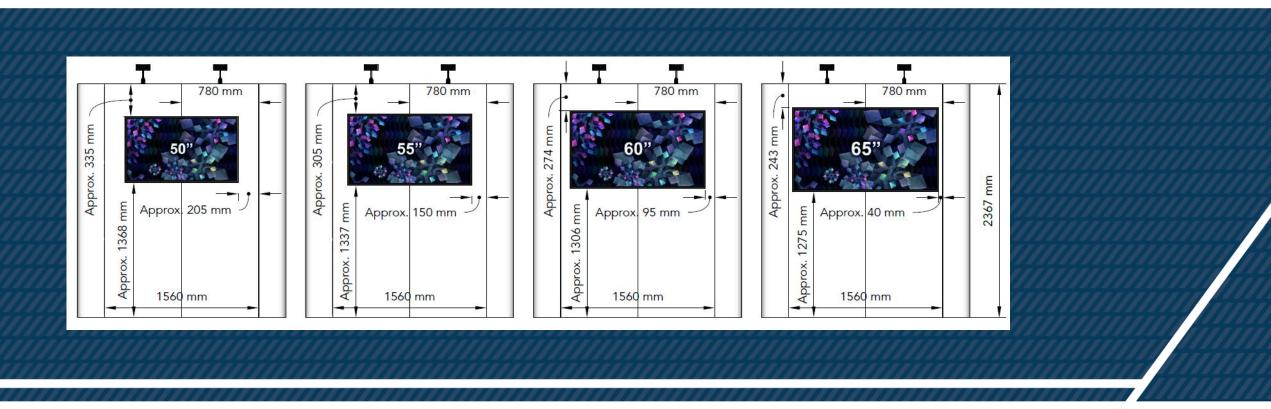

## **MONITOR** ON EXPO WALL WITH 2 POSTERS – MID-POSITION

- Monitors can be mounted on front (50", 55", 60" and 65")
- Can with special equipment be placed at the center of the EXPO wall