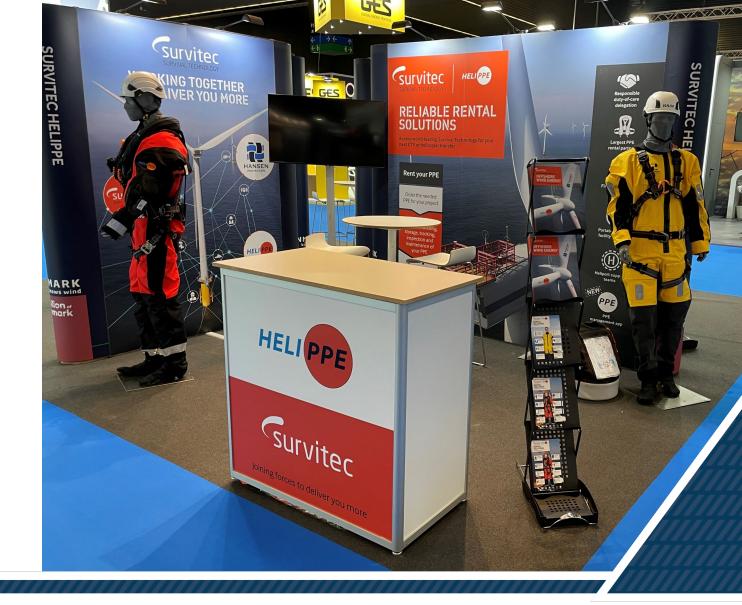

# FURNITURE INCLUDED IN YOUR FEE

- 1 x Table (low or tall)
- 3 x Chairs or bar chairs
- 1 x Brochure stand
- 1 x 220V with approx 300 W for charging phone, laptop etc