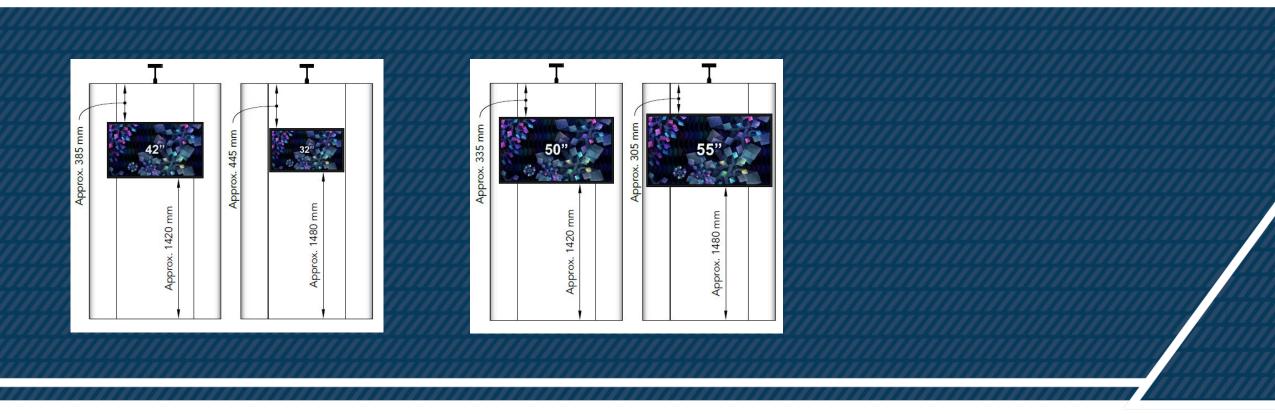

## **MONITOR** ON EXPO WALL WITH 1 POSTER

- Monitors can be mounted on front (32", 42", 50" and 55")
- Can only be placed at vertical center of the poster