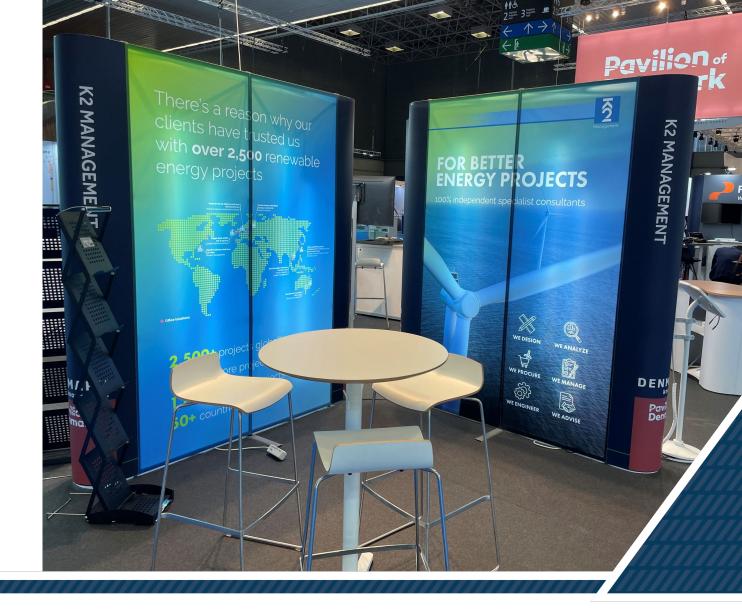

# FURNITURE INCLUDED IN YOUR FEE

- 1 x Table (low or tall)
- 3 x Chairs or bar chairs
- 1 x Brochure stand
- 1 x 220V with approx 300 W for charging phone, laptop etc