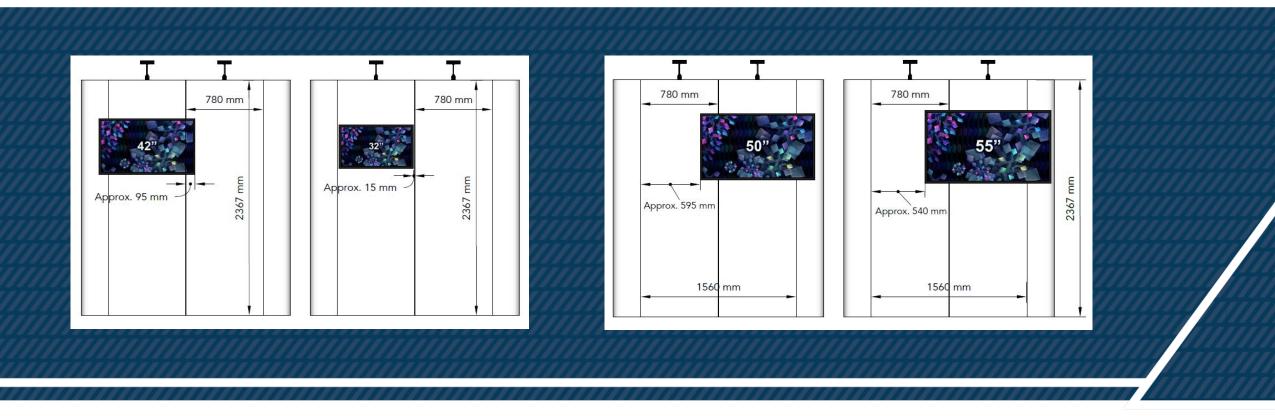

## **MONITOR** ON EXPO WALL WITH 2 POSTERS

- Monitors can be mounted on front (32", 42", 50" and 55")
- Can only be placed at vertical center of each poster