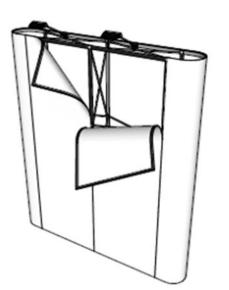

## **EXPO** POSTERS - BACKLIT

#### Recommended when:

- Graphics have many contrasting colors
- Highlighting certain details