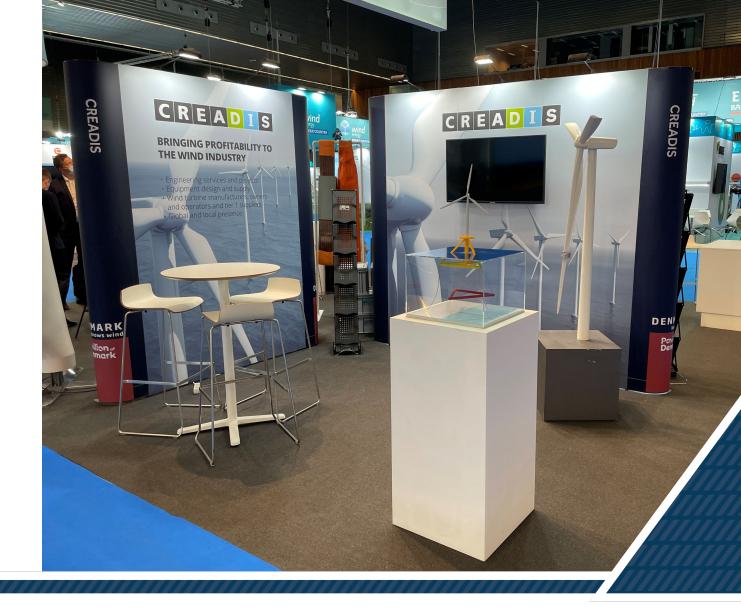

# FURNITURE INCLUDED IN YOUR FEE

- 1 x Table (low or tall)
- 3 x Chairs or bar chairs
- 1 x Brochure stand
- 1 x 220V with approx 300 W for charging phone, laptop etc