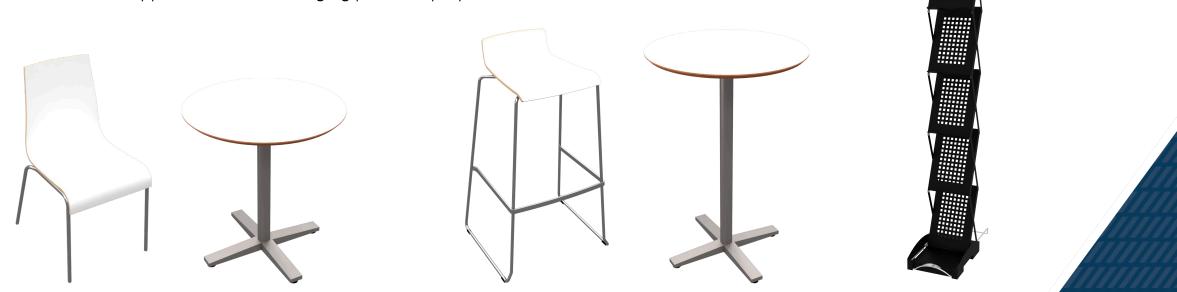

# FURNITURE INCLUDED IN YOUR FEE

- 1 x Table (low or tall)
- 3 x Chairs or bar chairs
- 1 x Brochure stand
- 1 x 220V with approx 300 W for charging phone, laptop etc