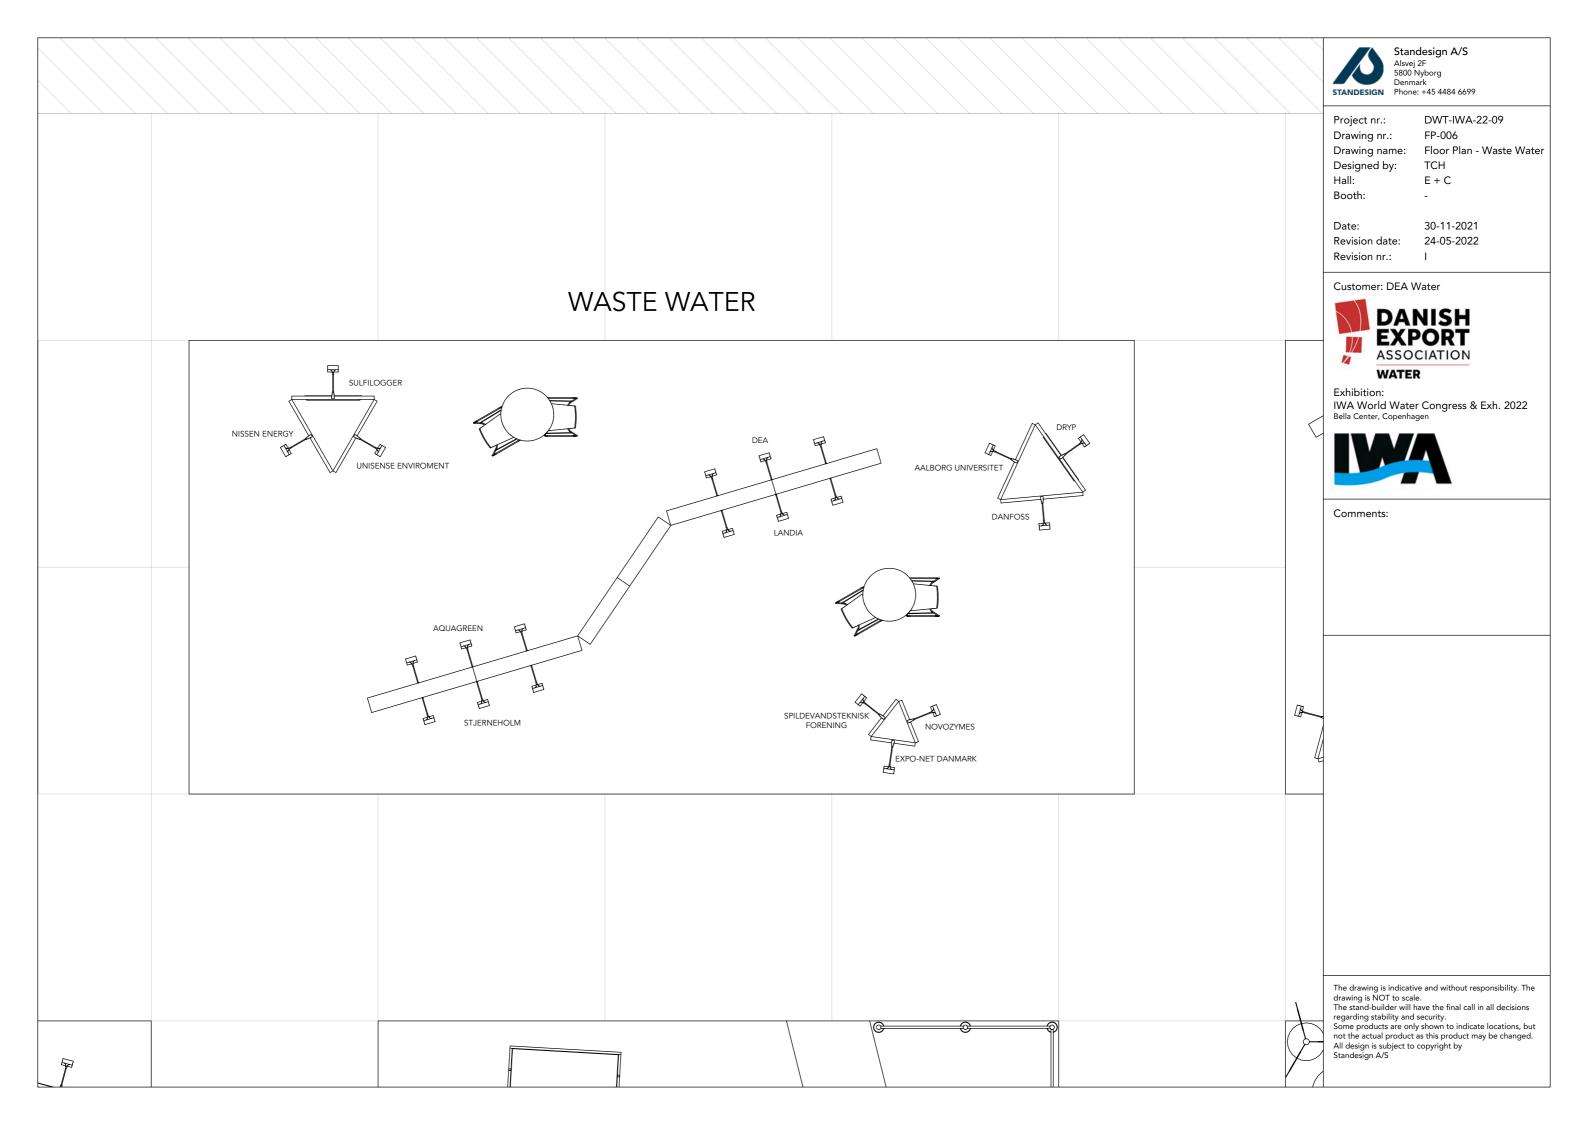

## WATER

Standesign A/S Alsvej 2F 5800 Nyborg Denmark STANDESIGN Phone: +45 4484 6699

Project nr.: DWT-IWA-22-09 FP-002

Drawing nr.: Drawing name: Floor Plan - Inno. Water

Designed by: TCH Hall: E+C

Booth:

Date: 30-11-2021 Revision date: 24-05-2022

Revision nr.:

Customer: DEA Water

IWA World Water Congress & Exh. 2022 Bella Center, Copenhagen

Comments:

DWT-IWA-22-09

Project nr.: Drawing nr.: 3D-001 Drawing name: 3D View 1 Designed by: TCH Hall: E+C