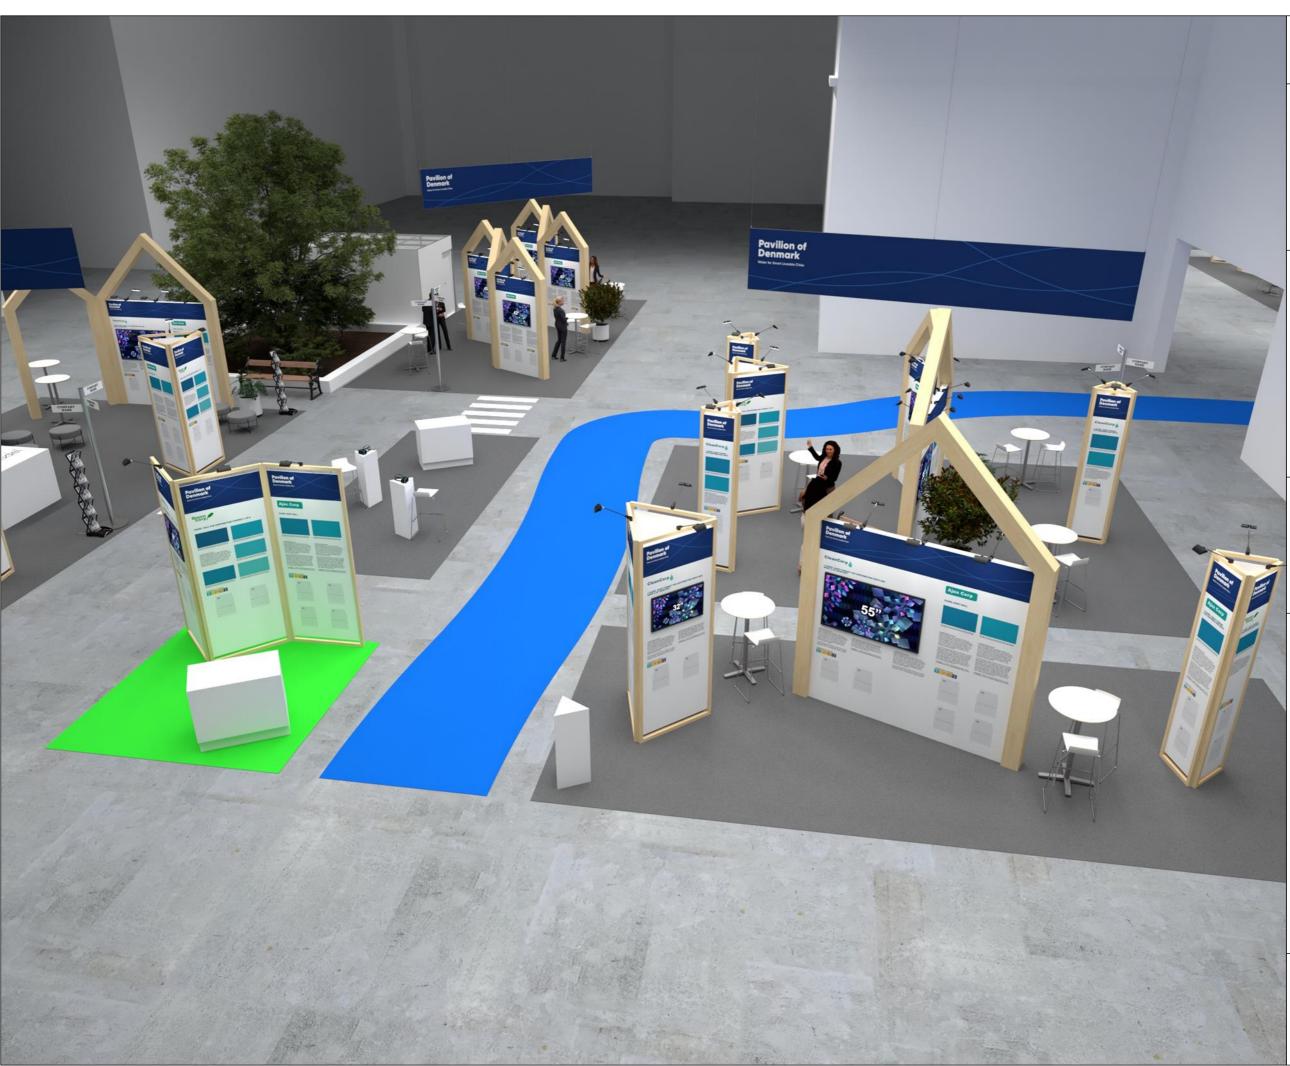

Booth:

Date: 30-11-2021 Revision date: 24-05-2022

Revision nr.:

Customer: DEA Water

Exhibition:

IWA World Water Congress & Exh. 2022 Bella Center, Copenhagen

Comments:

Standesign A/S
Alsvej 2F
5800 Nyborg
Denmark
Phone: +45 4484 6699

DWT-IWA-22-09 Project nr.: Drawing nr.: 3D-002 Drawing name: 3D View 2 Designed by: TCH Hall: E+C

Date: 30-11-2021 Revision date: 24-05-2022

Revision nr.:

Customer: DEA Water

Exhibition:

IWA World Water Congress & Exh. 2022
Bella Center, Copenhagen