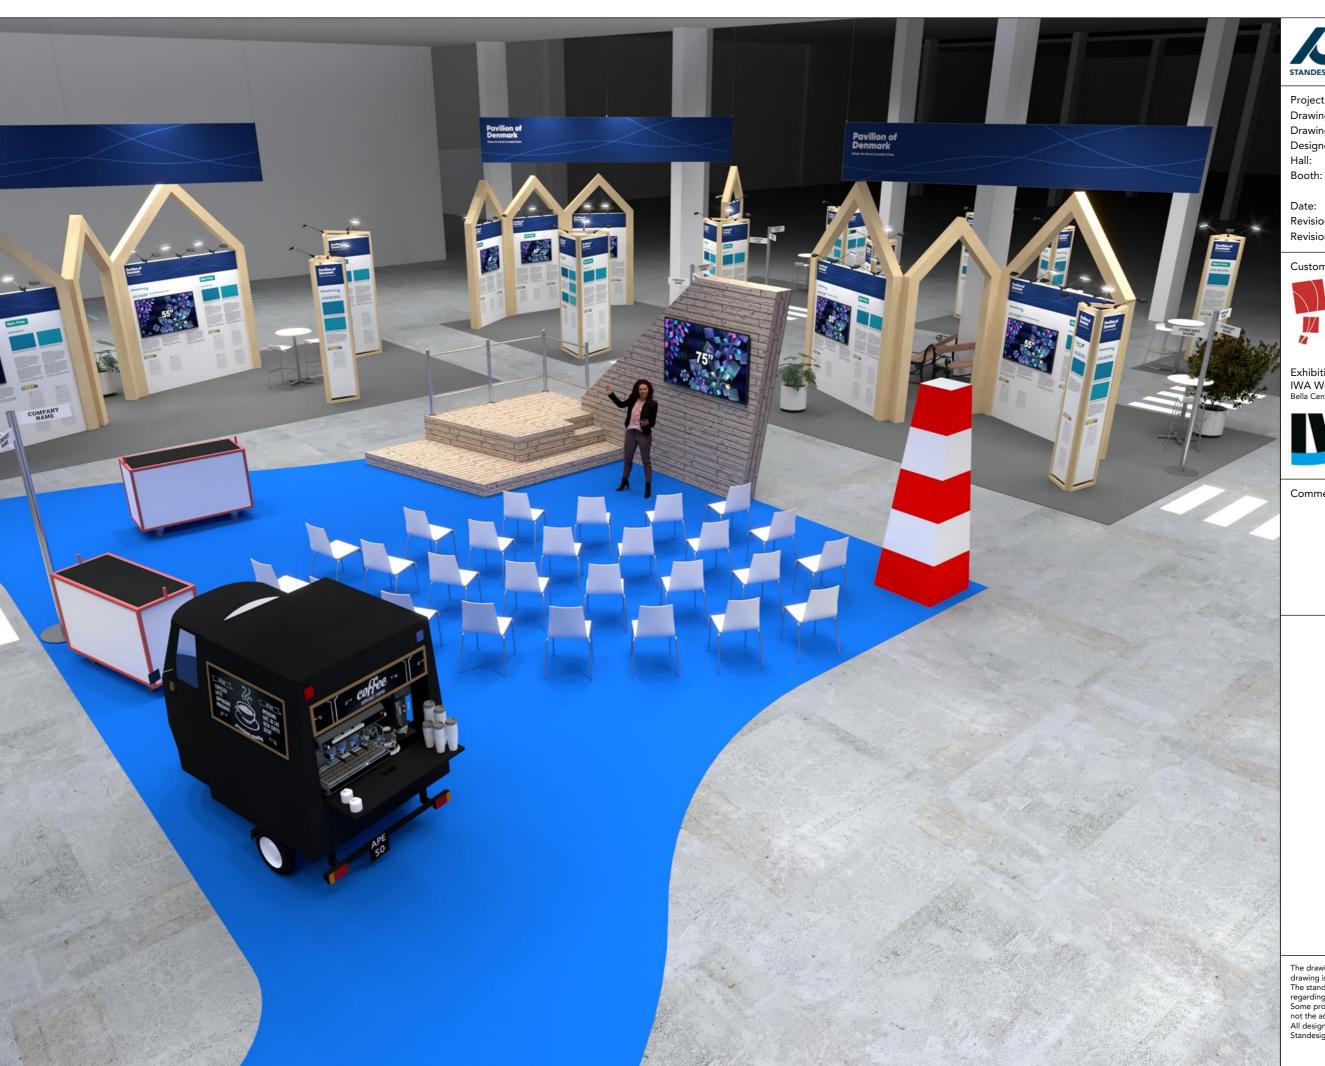

Date: 30-11-2021 Revision date: 24-05-2022

Revision nr.:

Customer: DEA Water

IWA World Water Congress & Exh. 2022 Bella Center, Copenhagen

Comments:

DWT-IWA-22-09

Project nr.: Drawing nr.: 3D-001 Drawing name: 3D View 1 Designed by: TCH Hall: E+C