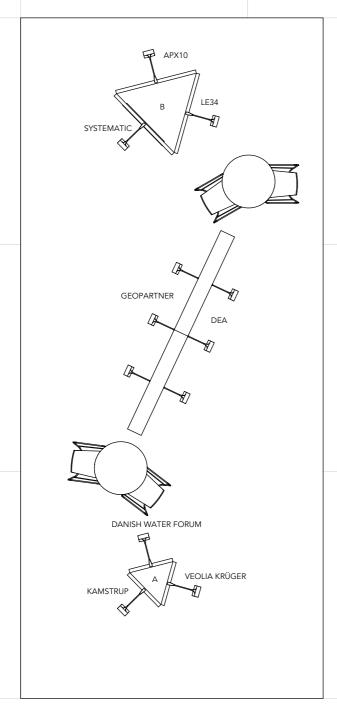

/ RÅDGIVNING / DESIGN / HÅNDVÆRK / TEKNOLOGI







## INNOVATION

## WATER







Standesign A/S Alsvej 2F 5800 Nyborg Denmark STANDESIGN Phone: +45 4484 6699

Project nr.: DWT-IWA-22-09 FP-002

Drawing nr.: Drawing name: Floor Plan - Inno. Water

Designed by: TCH Hall: E+C

Booth:

Date: 30-11-2021 Revision date: 24-05-2022

Revision nr.:

Customer: DEA Water



IWA World Water Congress & Exh. 2022 Bella Center, Copenhagen



Comments:















DWT-IWA-22-09

Project nr.: Drawing nr.: 3D-001 Drawing name: 3D View 1 Designed by: TCH Hall: E+C

Booth:

Date: 30-11-2021 Revision date: 24-05-2022

Revision nr.:

Customer: DEA Water



Exhibition:

IWA World Water Congress & Exh. 2022 Bella Center, Copenhagen



Comments:





Standesign A/S
Alsvej 2F
5800 Nyborg
Denmark
Phone: +45 4484 6699

DWT-IWA-22-09 Project nr.: Drawing nr.: 3D-002 Drawing name: 3D View 2