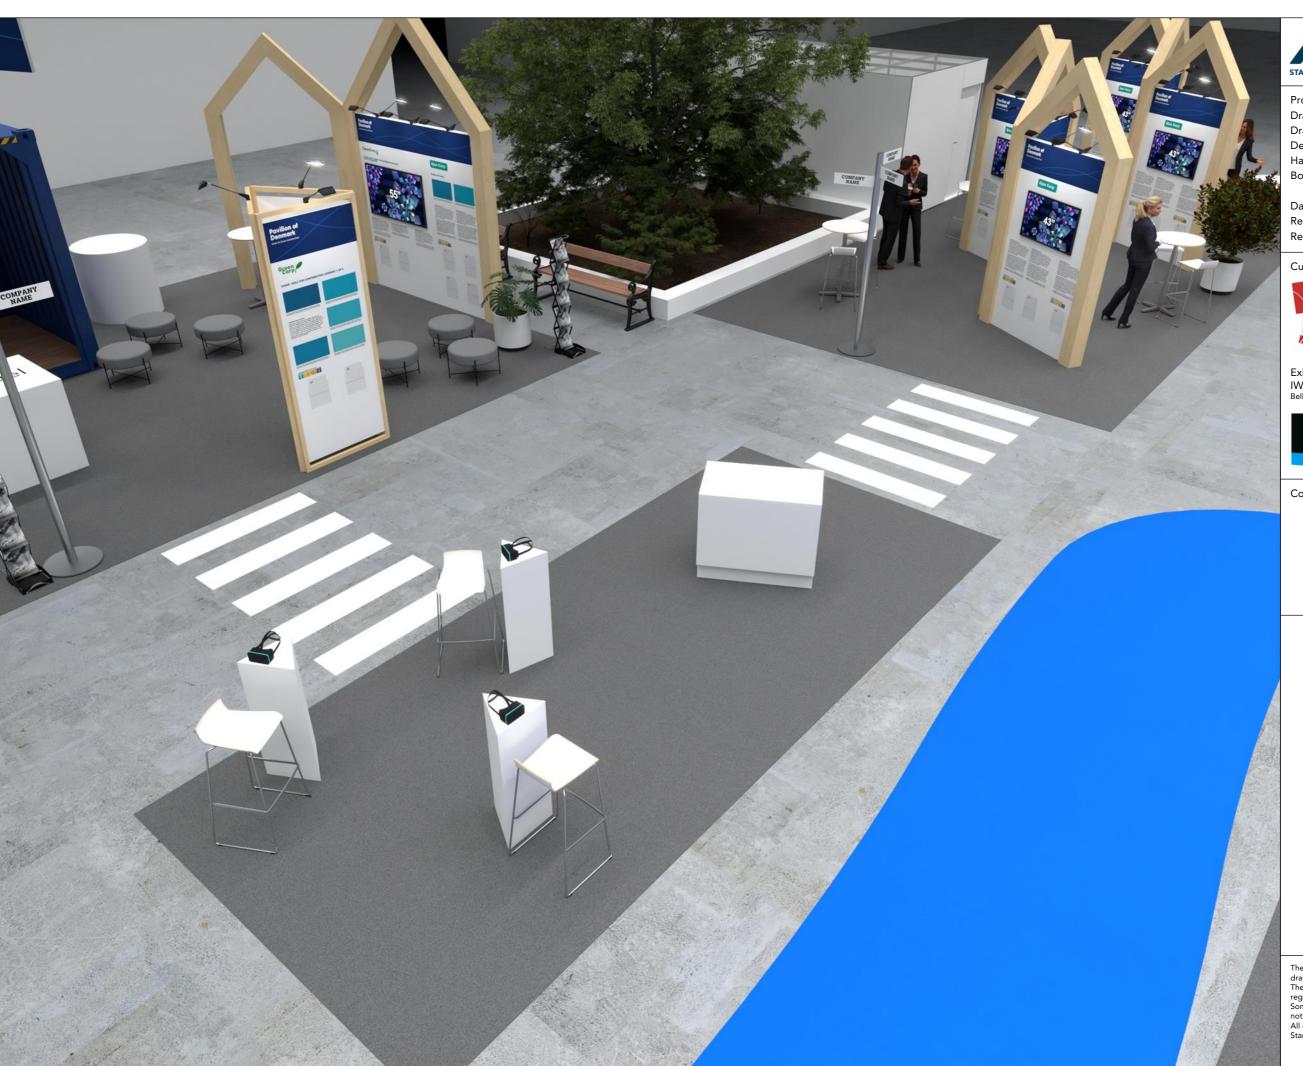

Comments:

Standesign A/S

Project nr.: DWT-IWA-22-09 Drawing nr.: 3D-003

Drawing name: 3D View 3 Designed by: TCH Hall: E+C

Booth:

Date: 30-11-2021 Revision date: 24-05-2022

Revision nr.:

Customer: DEA Water

Exhibition:

IWA World Water Congress & Exh. 2022 Bella Center, Copenhagen

Comments:

DWT-IWA-22-09 Project nr.: Drawing nr.: 3D-004 Drawing name: 3D View 4

Designed by: TCH Hall: E+C

Booth:

Date: 30-11-2021 Revision date: 24-05-2022