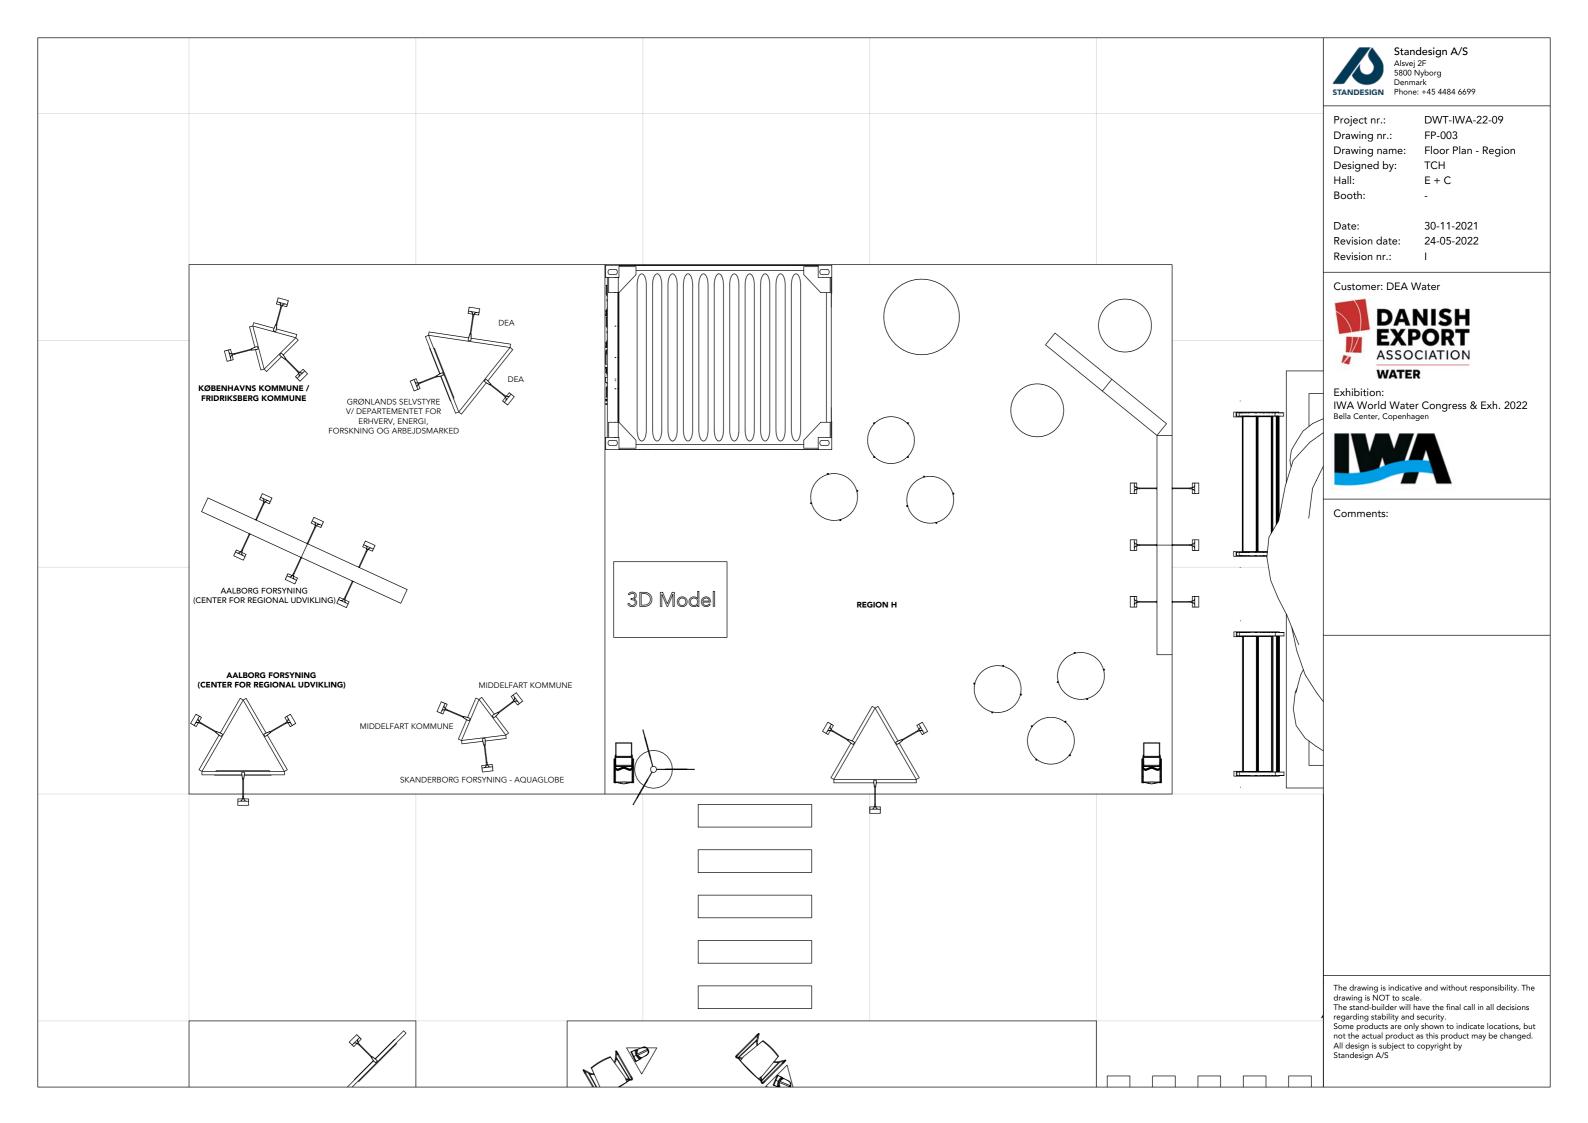

## WATER

Standesign A/S Alsvej 2F 5800 Nyborg Denmark STANDESIGN Phone: +45 4484 6699

Project nr.: DWT-IWA-22-09 FP-002

Drawing nr.: Drawing name: Floor Plan - Inno. Water

Designed by: TCH Hall: E+C

Booth: