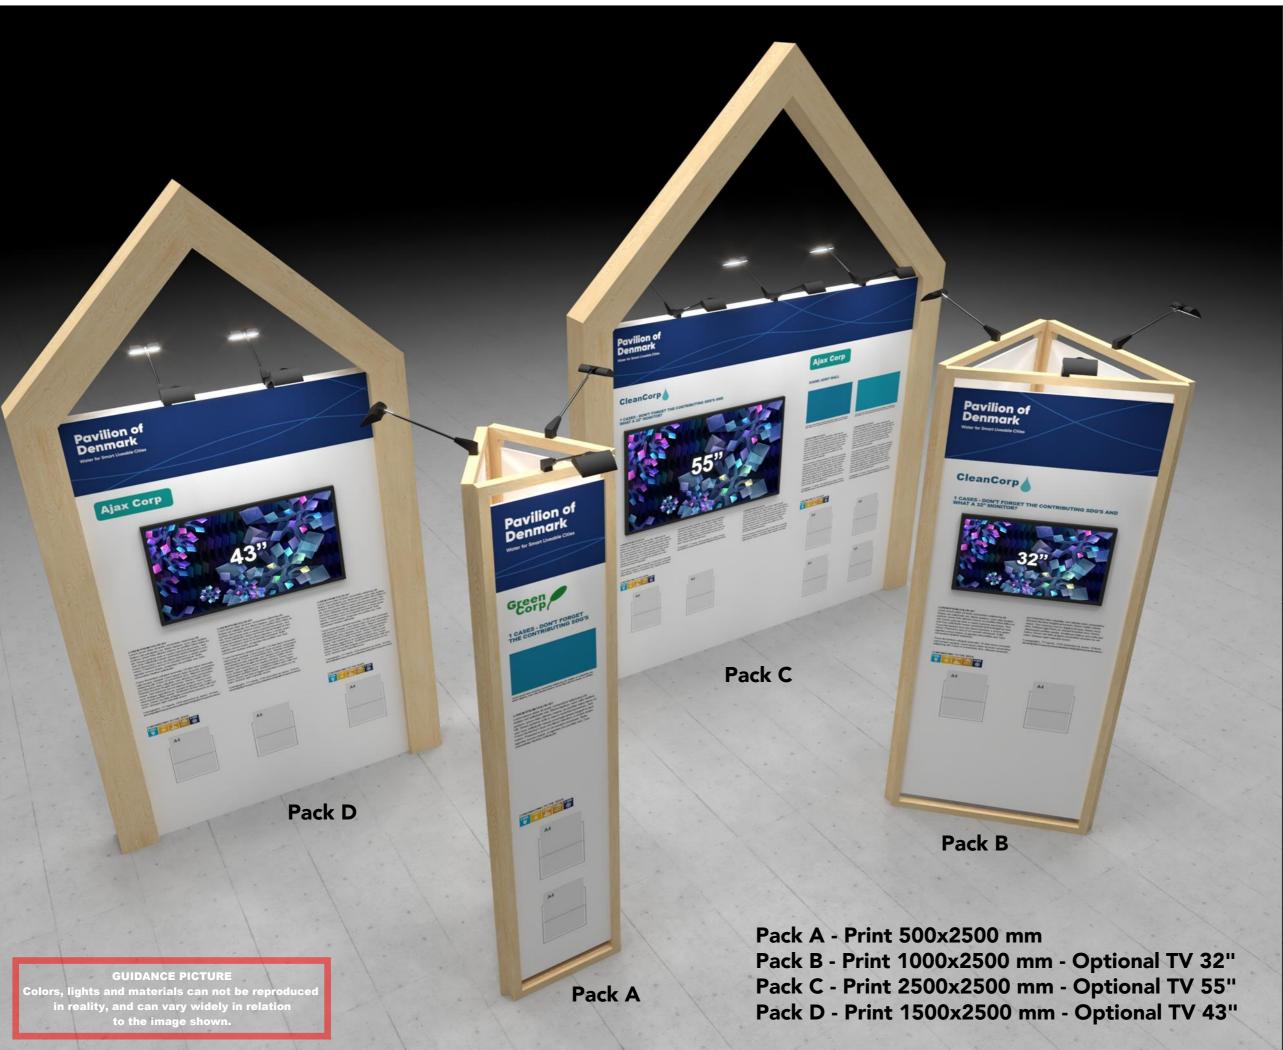

IWA World Water Congress & Exh. 2022 Bella Center, Copenhagen

Comments:

Standesign A/S Alsvej 2F 5800 Nyborg Denmark Phone: +45 4484 6699

Project nr.: DWT-IWA-22-09
Drawing nr.: 3D-008
Drawing name: Packs
Designed by: TCH
Hall: E + C

Booth: -

Date: 30-11-2021 Revision date: 24-05-2022

Revision nr.:

Customer: DEA Water

Exhibition:

IWA World Water Congress & Exh. 2022 Bella Center, Copenhagen

Comments:

-