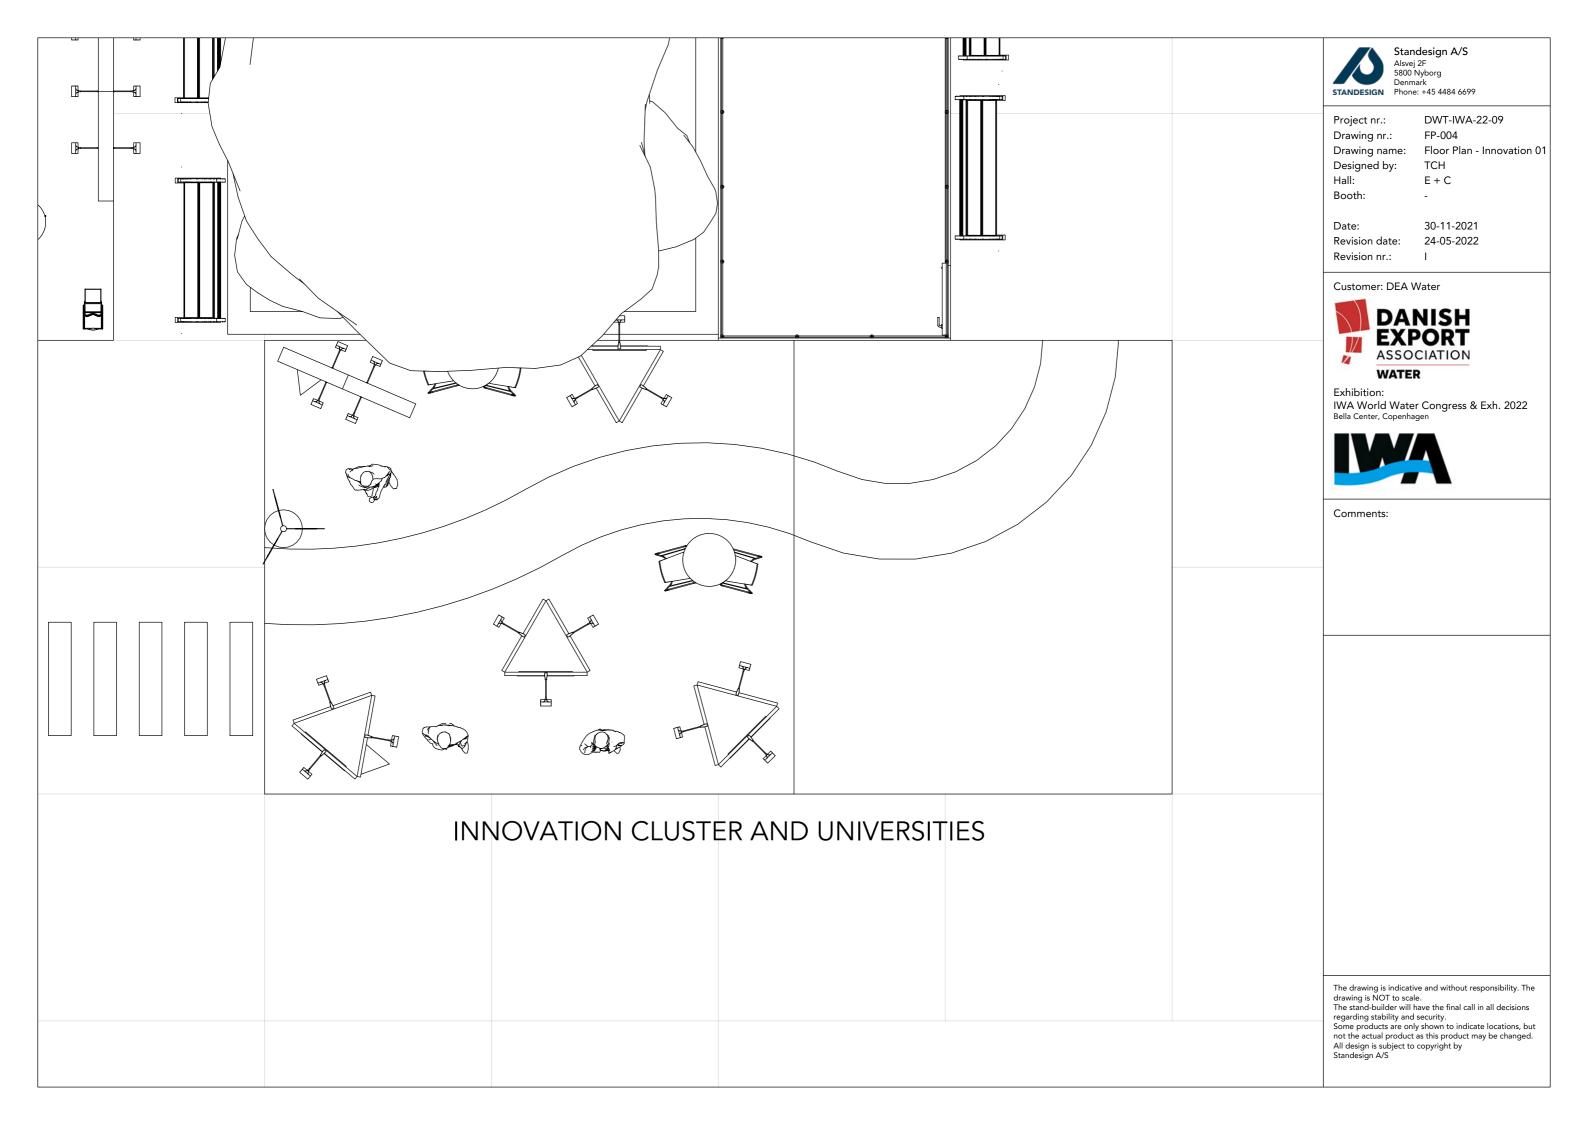

/ RÅDGIVNING / DESIGN / HÅNDVÆRK / TEKNOLOGI







## INNOVATION

## WATER







Standesign A/S Alsvej 2F 5800 Nyborg Denmark STANDESIGN Phone: +45 4484 6699

Project nr.: DWT-IWA-22-09 FP-002

Drawing nr.: Drawing name: Floor Plan - Inno. Water

Designed by: TCH Hall: E+C

Booth:

Date: 30-11-2021 Revision date: 24-05-2022

Revision nr.:

Customer: DEA Water



IWA World Water Congress & Exh. 2022 Bella Center, Copenhagen



Comments:















DWT-IWA-22-09

Project nr.: Drawing nr.: 3D-001 Drawing name: 3D View 1 Designed by: TCH Hall: E+C

Booth:

Date: 30-11-2021 Revision date: 24-05-2022

Revision nr.:

Customer: DEA Water



Exhibition:

IWA World Water Congress & Exh. 2022 Bella Center, Copenhagen



Comments:





Standesign A/S
Alsvej 2F
5800 Nyborg
Denmark
Phone: +45 4484 6699

DWT-IWA-22-09 Project nr.: Drawing nr.: 3D-002 Drawing name: 3D View 2 Designed by: TCH Hall: E+C

Date: 30-11-2021 Revision date: 24-05-2022

Revision nr.:

Customer: DEA Water



Exhibition:

IWA World Water Congress & Exh. 2022
Bella Center, Copenhagen



Comments:





Standesign A/S

Project nr.: DWT-IWA-22-09 Drawing nr.: 3D-003

Drawing name: 3D View 3 Designed by: TCH Hall: E+C

Booth:

Date: 30-11-2021 Revision date: 24-05-20