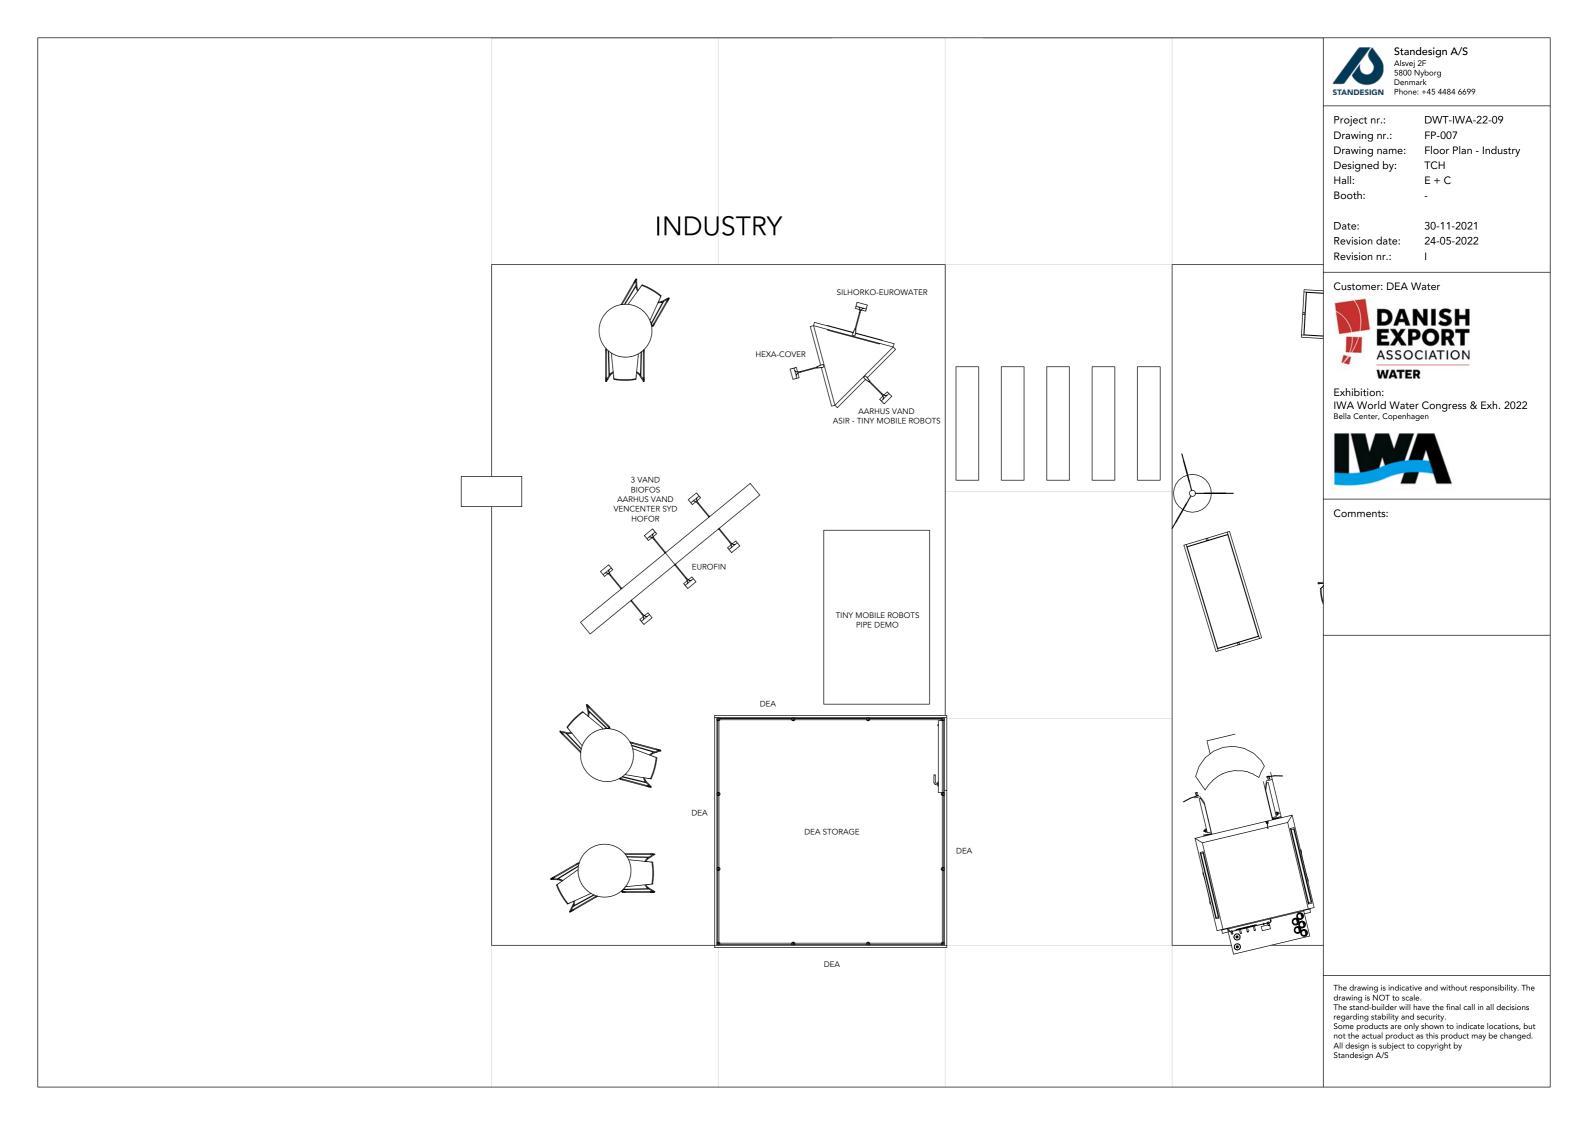

Date: 30-11-2021 Revision date: 24-05-2022

Revision nr.:

Customer: DEA Water

IWA World Water Congress & Exh. 2022 Bella Center, Copenhagen

Comments:

DWT-IWA-22-09

Project nr.: Drawing nr.: 3D-001 Drawing name: 3D View 1 Designed by: TCH Hall: E+C

Booth:

Date: 30-11-2021 Revision date: 24-05-2022

Revision nr.:

Customer: DEA Water

Exhibition:

IWA World Water Congress & Exh. 2022 Bella Center, Copenhagen

Comments:

Standesign A/S
Alsvej 2F
5800 Nyborg
Denmark
Phone: +45 4484 6699