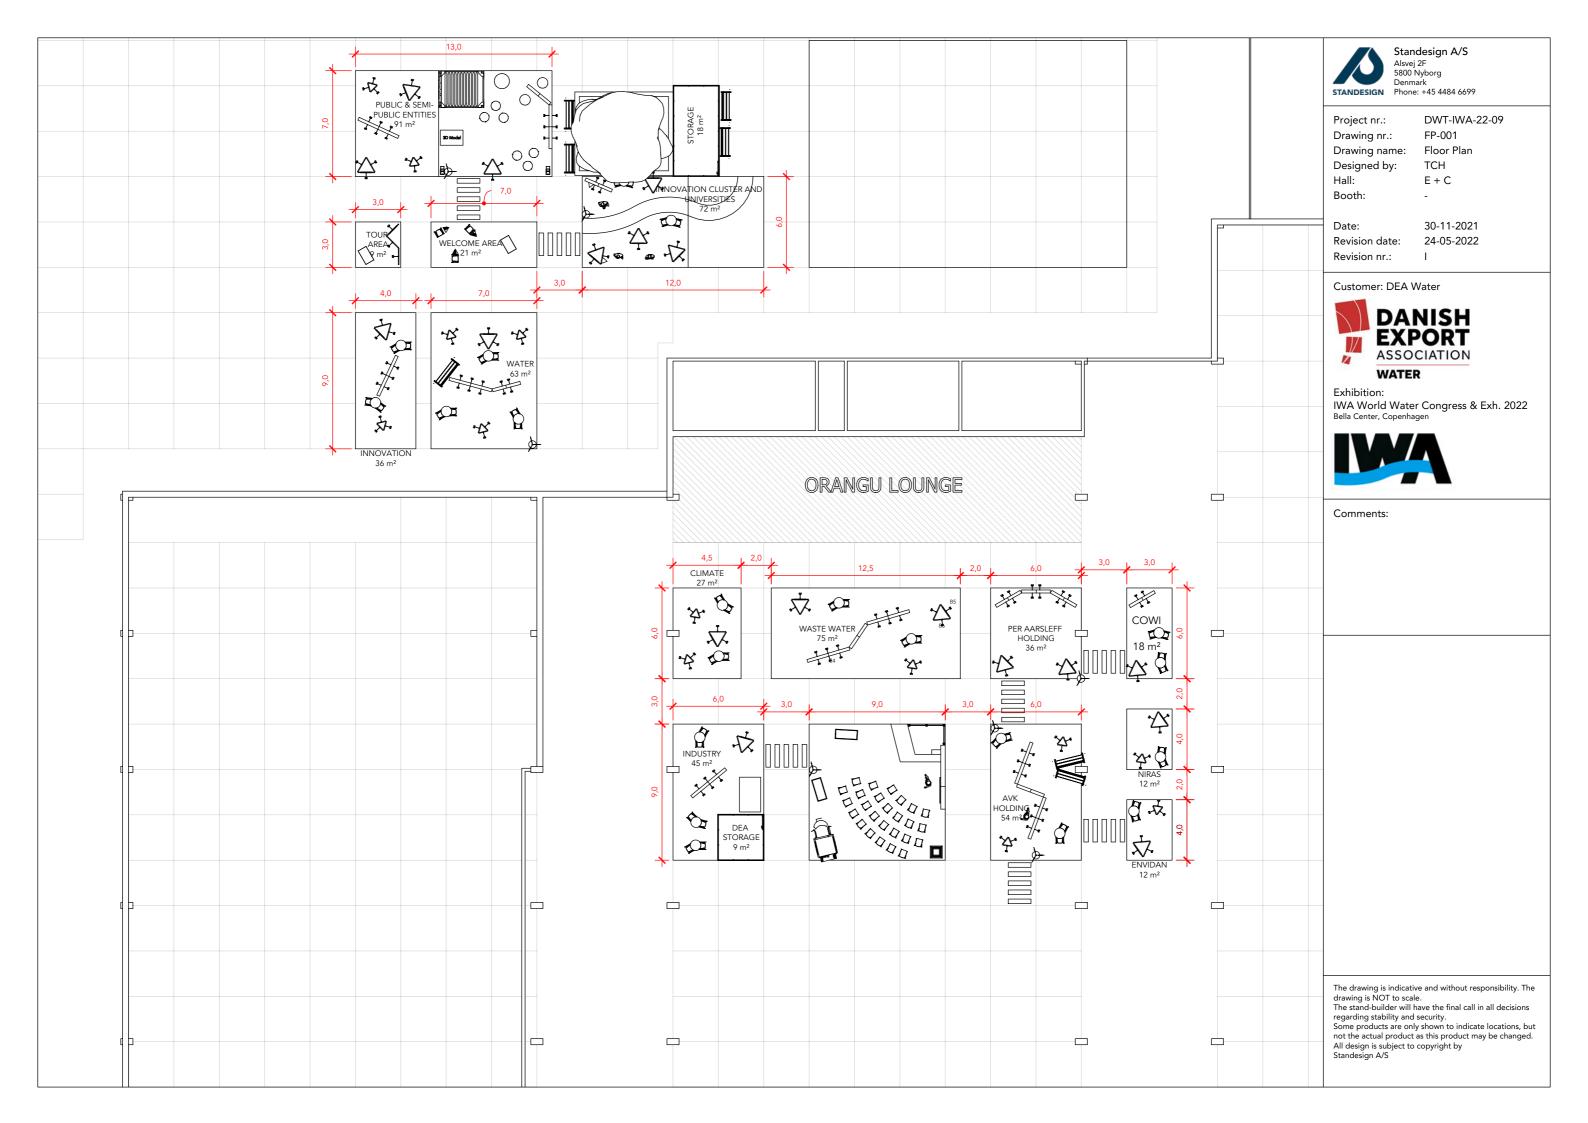

## WATER

Standesign A/S Alsvej 2F 5800 Nyborg Denmark STANDESIGN Phone: +45 4484 6699

Project nr.: DWT-IWA-22-09 FP-002

Drawing nr.: Drawing name: Floor Plan - Inno. Water

Designed by: TCH Hall: E+C

Booth: