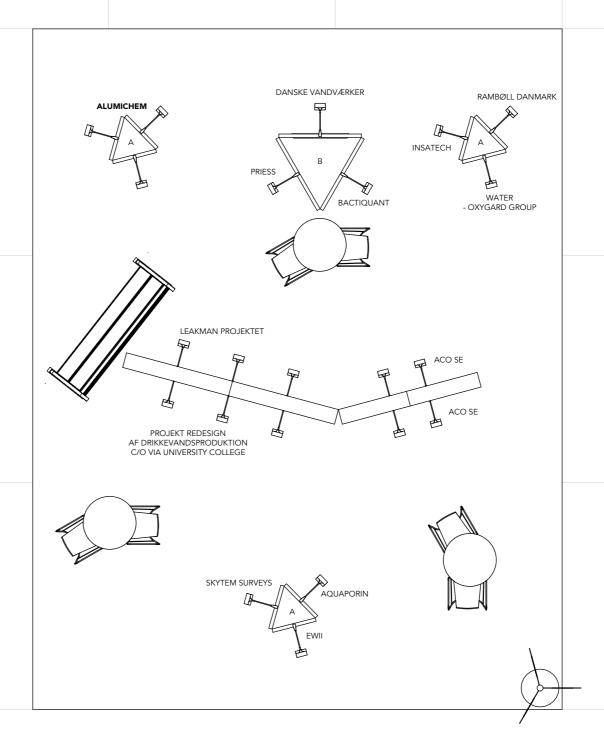

/ RÅDGIVNING / DESIGN / HÅNDVÆRK / TEKNOLOGI







## INNOVATION

## WATER







Standesign A/S Alsvej 2F 5800 Nyborg Denmark STANDESIGN Phone: +45 4484 6699

Project nr.: DWT-IWA-22-09 FP-002

Drawing nr.: Drawing name: Floor Plan - Inno. Water

Designed by: TCH Hall: E+C

Booth:

Date: 30-11-2021 Revision date: 24-05-2022

Revision nr.:

Customer: DEA Water



IWA World Water Congress & Exh. 2022 Bella Center, Copenhagen



Comments:















DWT-IWA-22-09

Project nr.: Drawing nr.: 3D-001 Drawing name: 3D View 1 Designed by: TCH Hall: E+C

Booth:

Date: 30-11-2021 Revision date: 24-05-2022

Revision nr.:

Customer: DEA Water



Exhibition:

IWA World Water Congress & Exh. 2022 Bella Center, Copenhagen



Comments:





Standesign A/S
Alsvej 2F
5800 Nyborg
Denmark
Phone: +45 4484 6699

DWT-IWA-22-09 Project nr.: Drawing nr.: 3D-002 Drawing name: 3D View 2 D