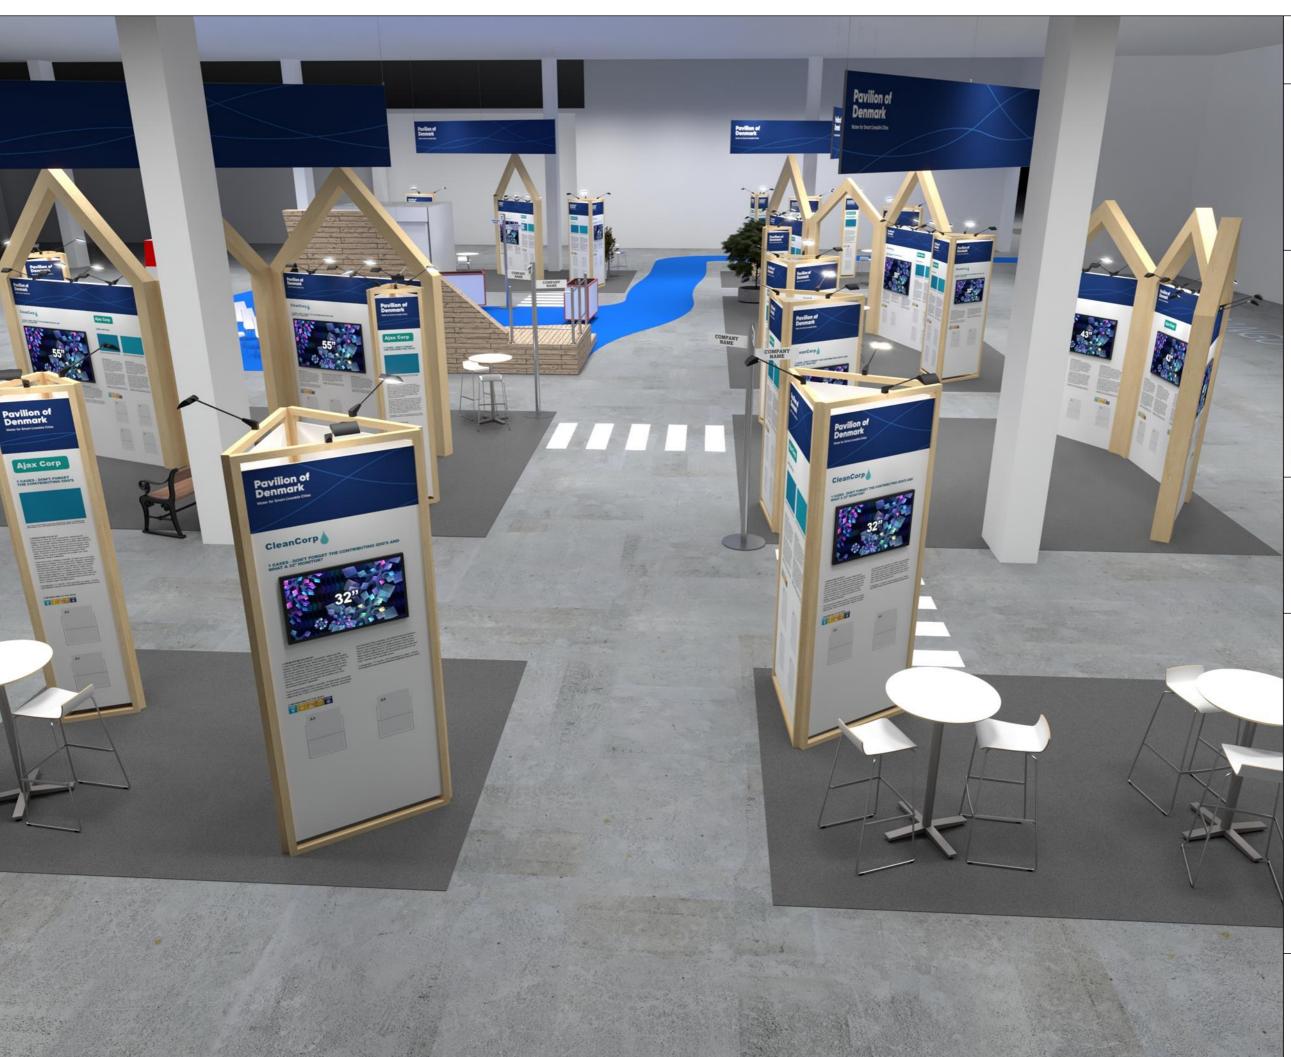

DWT-IWA-22-09 Project nr.: Drawing nr.: 3D-002 Drawing name: 3D View 2 Designed by: TCH Hall: E+C

Date: 30-11-2021 Revision date: 24-05-2022

Revision nr.:

Customer: DEA Water

Exhibition:

IWA World Water Congress & Exh. 2022
Bella Center, Copenhagen