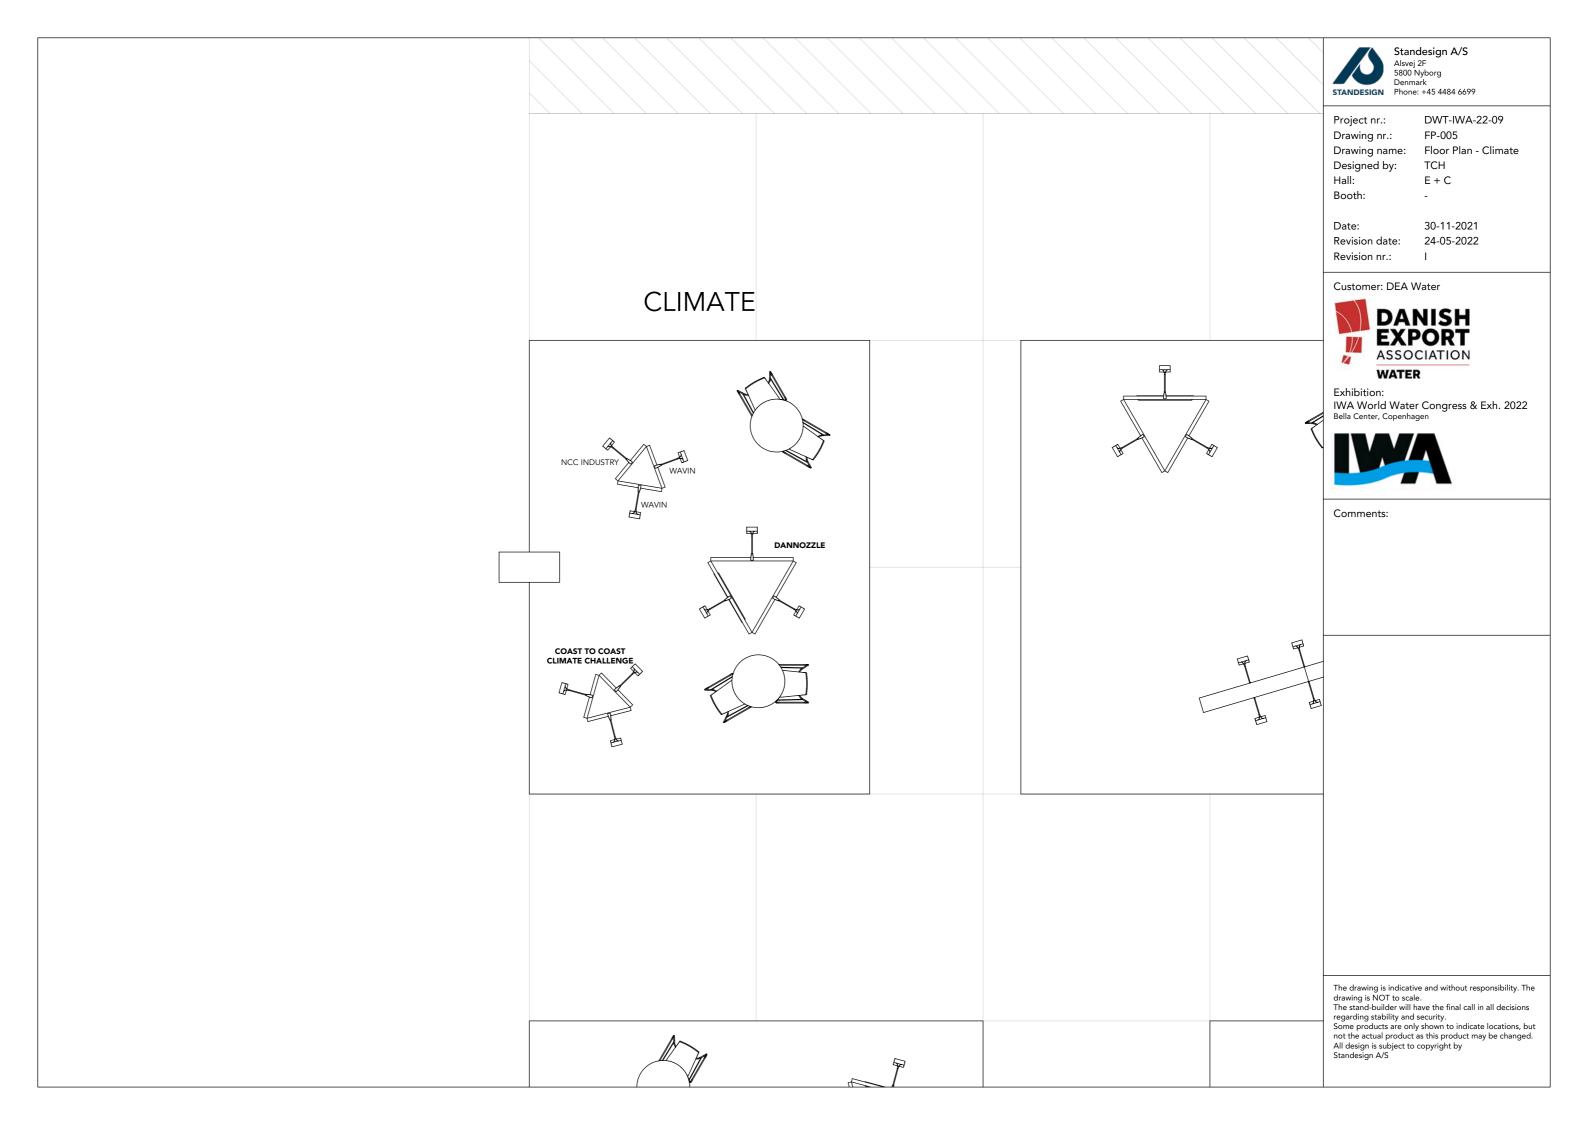

/ RÅDGIVNING / DESIGN / HÅNDVÆRK / TEKNOLOGI







## INNOVATION

## WATER







Standesign A/S Alsvej 2F 5800 Nyborg Denmark STANDESIGN Phone: +45 4484 6699

Project nr.: DWT-IWA-22-09 FP-002

Drawing nr.: Drawing name: Floor Plan - Inno. Water

Designed by: TCH Hall: E+C

Booth:

Date: 30-11-2021 Revision date: 24-05-2022

Revision nr.:

Customer: DEA Water



IWA World Water Congress & Exh. 2022 Bella Center, Copenhagen



Comments:















DWT-IWA-22-09

Project nr.: Drawing nr.: 3D-001 Drawing name: 3D View 1 Designed by: TCH Hall: E+C

Booth:

Date: 30-11-2021 Revision date: 24-05-2022

Revision nr.:

Customer: DEA Water



Exhibition:

IWA World Water Congress & Exh. 2022 Bella Center, Copenhagen



Comments:





Standesign A/S
Alsvej 2F
5800 Nyborg
Denmark
Phone: +45 4484 6699

DWT-IWA-22-09 Project nr.: Drawing nr.: 3D-002 Drawing name: 3D View 2 Designed by: TCH Hall: E+C

Date: 30-11-2021 Revision date: 24-05-2022

Revision nr.:

Customer: DEA Water



Exhibition:

IWA World Water Congress & Exh. 2022
Bella Center, Copenhagen



Comments:





Standesign A/S

Project nr.: DWT-IWA-22-09 Drawing nr.: 3D-003

Drawing name: 3D View 3 Designed by: TCH Hall: E+C

Booth:

Date: 30-11-2021 Revision date: 24-05-2022