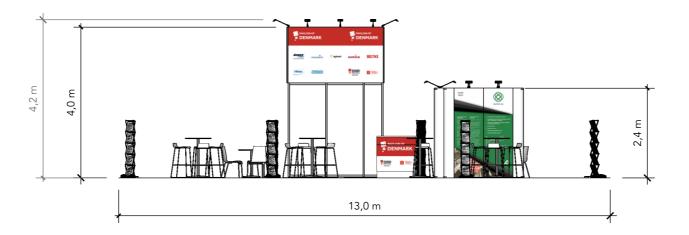

## **ELEVATION FRONT**

## **ELEVATION SIDE**

Booth:

Standesign A/S Alsvej 2F 5800 Nyborg Denmark STANDESIGN Phone: +45 4484 6699

226

Project no.: DFT-DRI-22-09 Drawing no.: EV-001 Drawing title: Elevations Designed by: THJ / SFT Hall: C3

Creation date: 04-07-2022 Revision date: 14-07-2022

Revision no.:

Client: DEA Food Tech

Exhibition: Drinktec

Comments:

(P) = Poster stand

The drawing is indicative and without responsibility. The drawing is NOT to scale.

The stand-builder will have the final call in all decisions regarding stability and security.

Some products are only shown to indicate locations, but not the actual product as this product may be changed. All design is subject to copyright by Standesign A/S