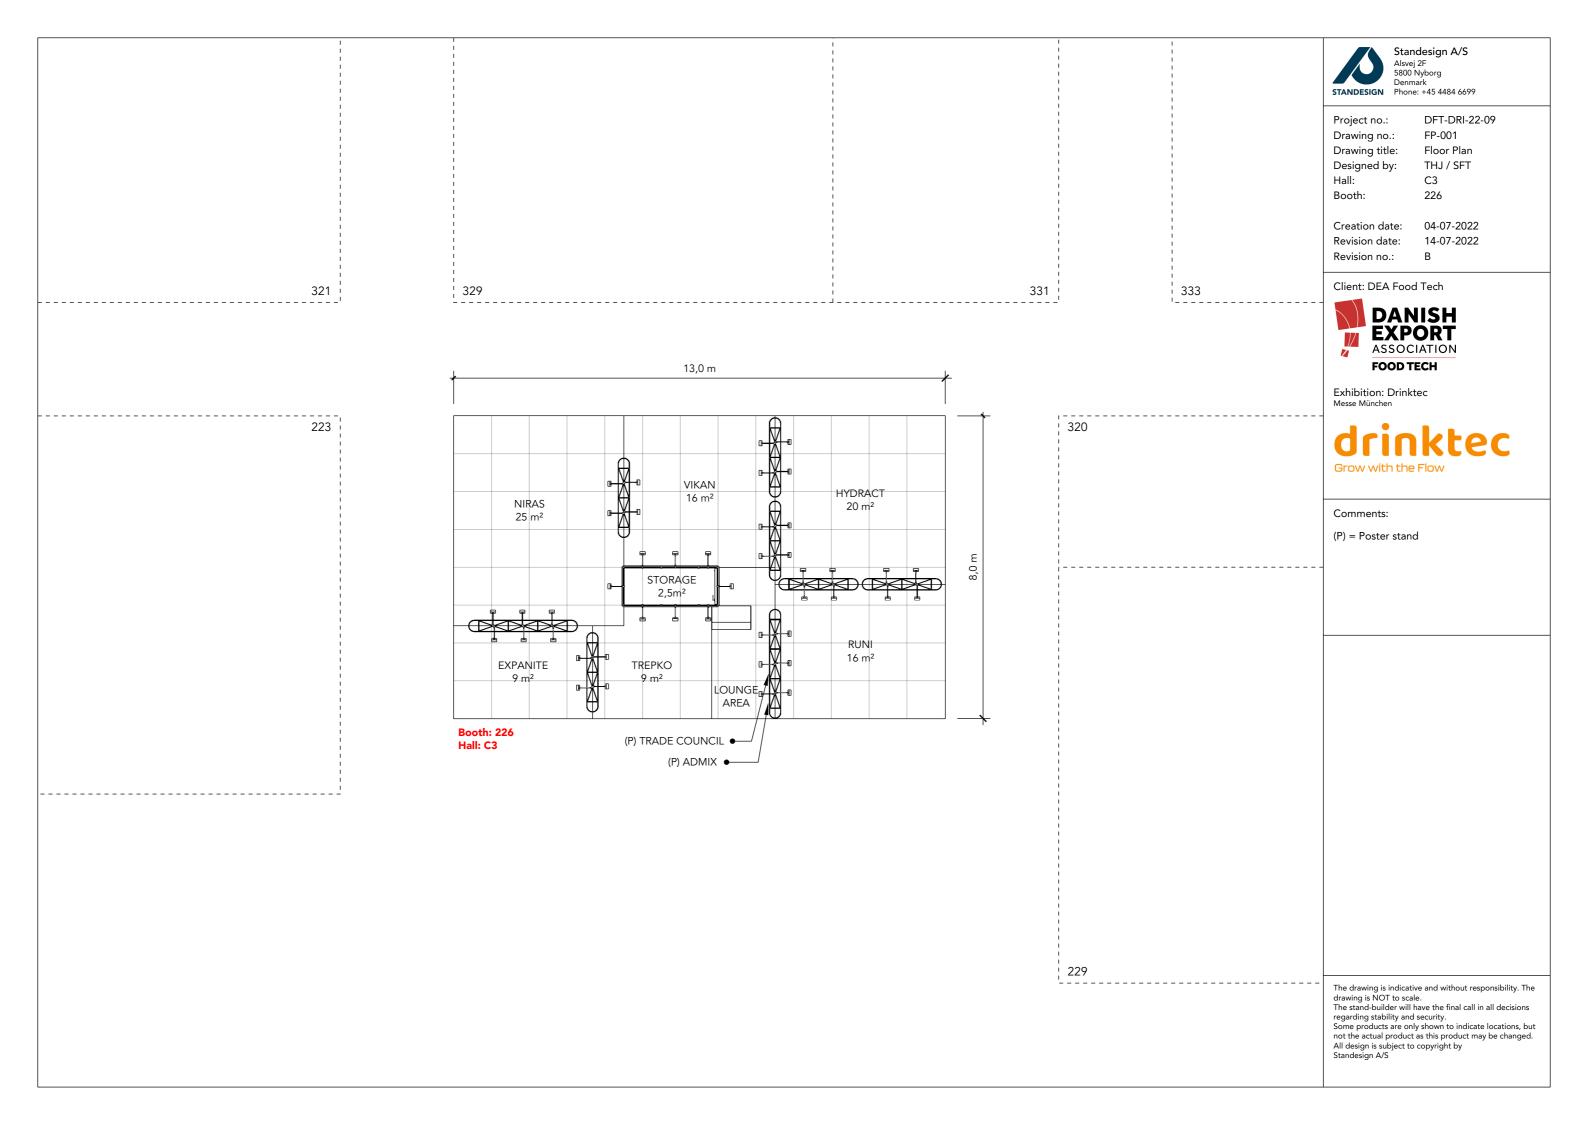

Standesign A/S Alsvej 2F 5800 Nyborg Denmark STANDESIGN Phone: +45 4484 6699

Project no.: DFT-DRI-22-09 Drawing no.: 3D-001 Drawing title: Bird View 1 Designed by: THJ / SFT Hall: C3

Booth: 226

Creation date: 04-07-2022 Revision date: 14-07-2022

Revision no.:

Client: DEA Food Tech

Exhibition: Drinktec Messe München

Comments:

(P) = Poster stand

The drawing is indicative and without responsibility. The drawing is NOT to scale.

The stand-builder will have the final call in all decisions regarding stability and security.

Some products are only shown to indicate locations, but not the actual product as this product may be changed. All design is subject to copyright by Standesign A/S

Standesign A/S Alsvej 2F 5800 Nyborg Denmark