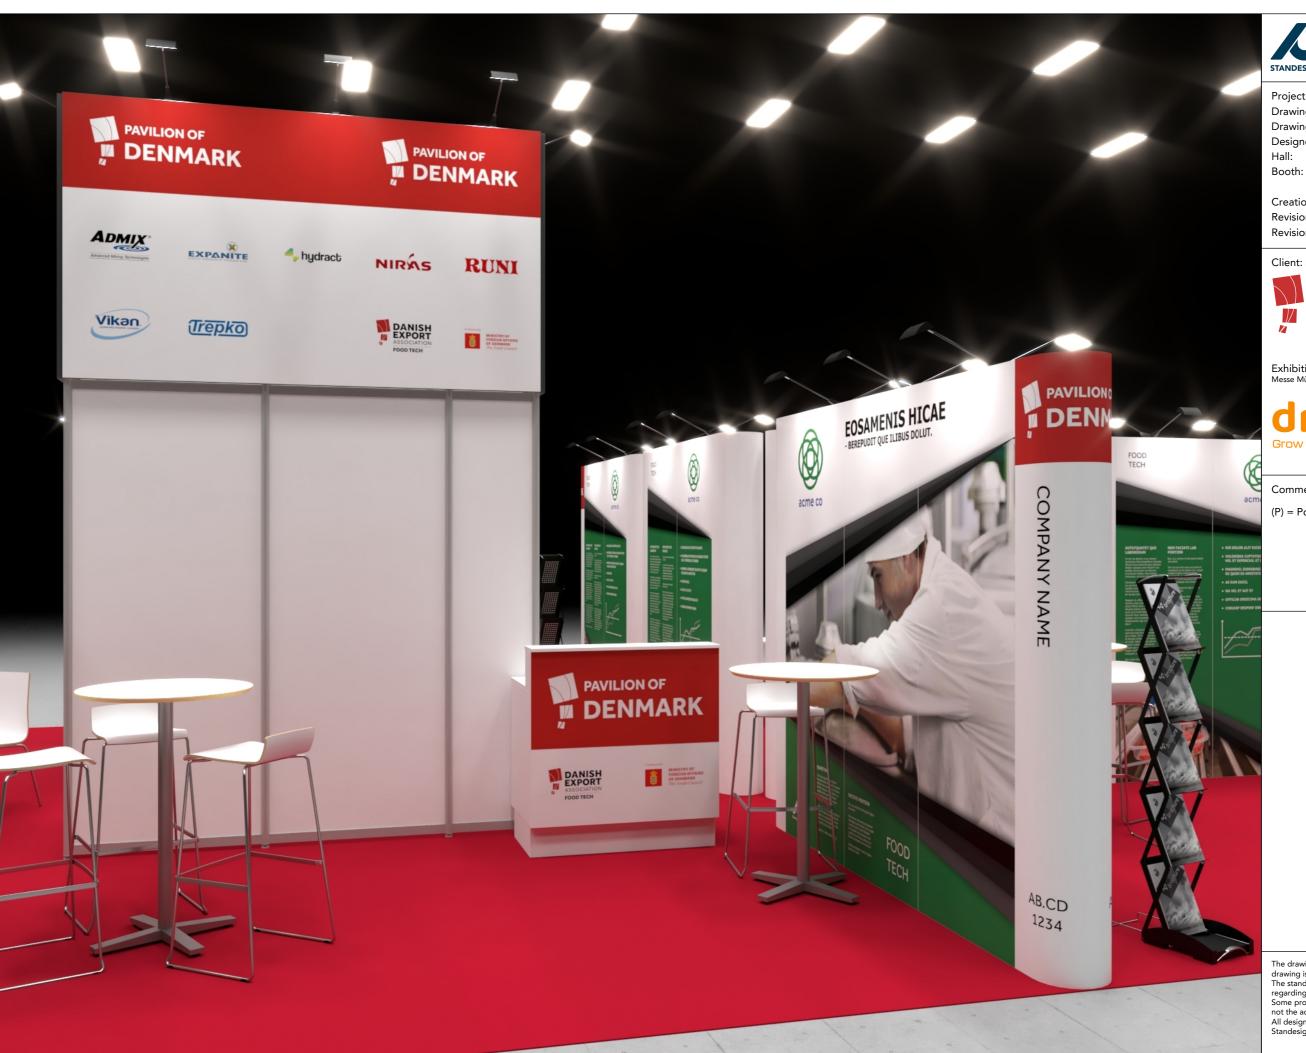

Standesign A/S Alsvej 2F 5800 Nyborg Denmark STANDESIGN Phone: +45 4484 6699

Project no.: DFT-DRI-22-09 Drawing no.: 3D-001 Drawing title: Bird View 1 Designed by: THJ / SFT Hall: C3

Booth: 226

Creation date: 04-07-2022 Revision date: 14-07-2022

Revision no.:

Client: DEA Food Tech

Exhibition: Drinktec Messe München

Comments:

(P) = Poster stand

The drawing is indicative and without responsibility. The drawing is NOT to scale.

The stand-builder will have the final call in all decisions regarding stability and security.

Some products are only shown to indicate locations, but not the actual product as this product may be changed. All design is subject to copyright by Standesign A/S

Standesign A/S Alsvej 2F 5800 Nyborg Denmark