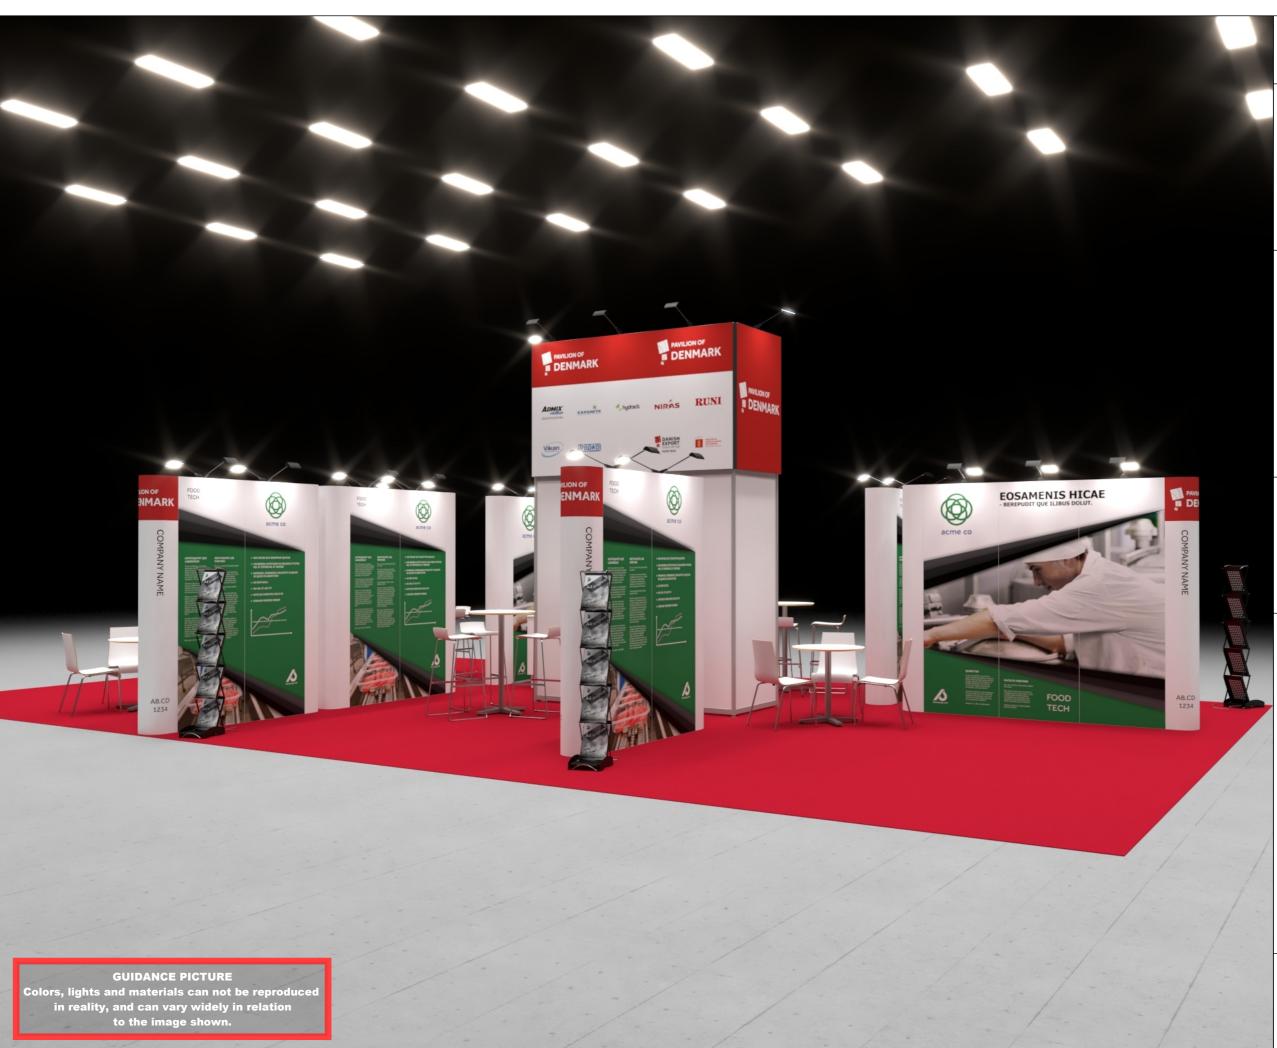

Standesign A/S Alsvej 2F 5800 Nyborg Denmark STANDESIGN Phone: +45 4484 6699

226

Project no.: DFT-DRI-22-09 Drawing no.: 3D-003 Drawing title: Street View 2 Designed by: THJ / SFT Hall: C3

Creation date: 04-07-2022 Revision date: 14-07-2022

Revision no.:

Client: DEA Food Tech

Exhibition: Drinktec Messe München

Comments:

(P) = Poster stand

The drawing is indicative and without responsibility. The drawing is NOT to scale.

The stand-builder will have the final call in all decisions regarding stability and security.

Some products are only shown to indicate locations, but not the actual product as this product may be changed. All design is subject to copyright by Standesign A/S

Standesign A/S Alsvej 2F 5800 Nyborg

226