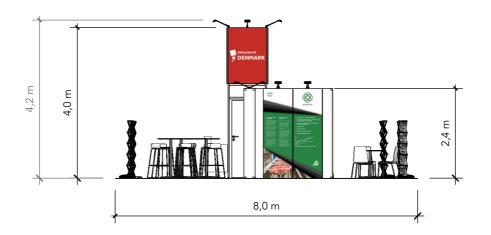

## **ELEVATION FRONT**

## **ELEVATION SIDE**

Booth:

Standesign A/S Alsvej 2F 5800 Nyborg Denmark STANDESIGN Phone: +45 4484 6699

226

Project no.: DFT-DRI-22-09 Drawing no.: EV-001 Drawing title: Elevations Designed by: THJ / SFT Hall: C3

Creation date: 04-07-2022 Revision date: 14-07-2022

Revision no.:

Client: DEA Food Tech

Exhibition: Drinktec

Comments:

(P) = Poster stand

The drawing is indicative and without responsibility. The drawing is NOT to scale.