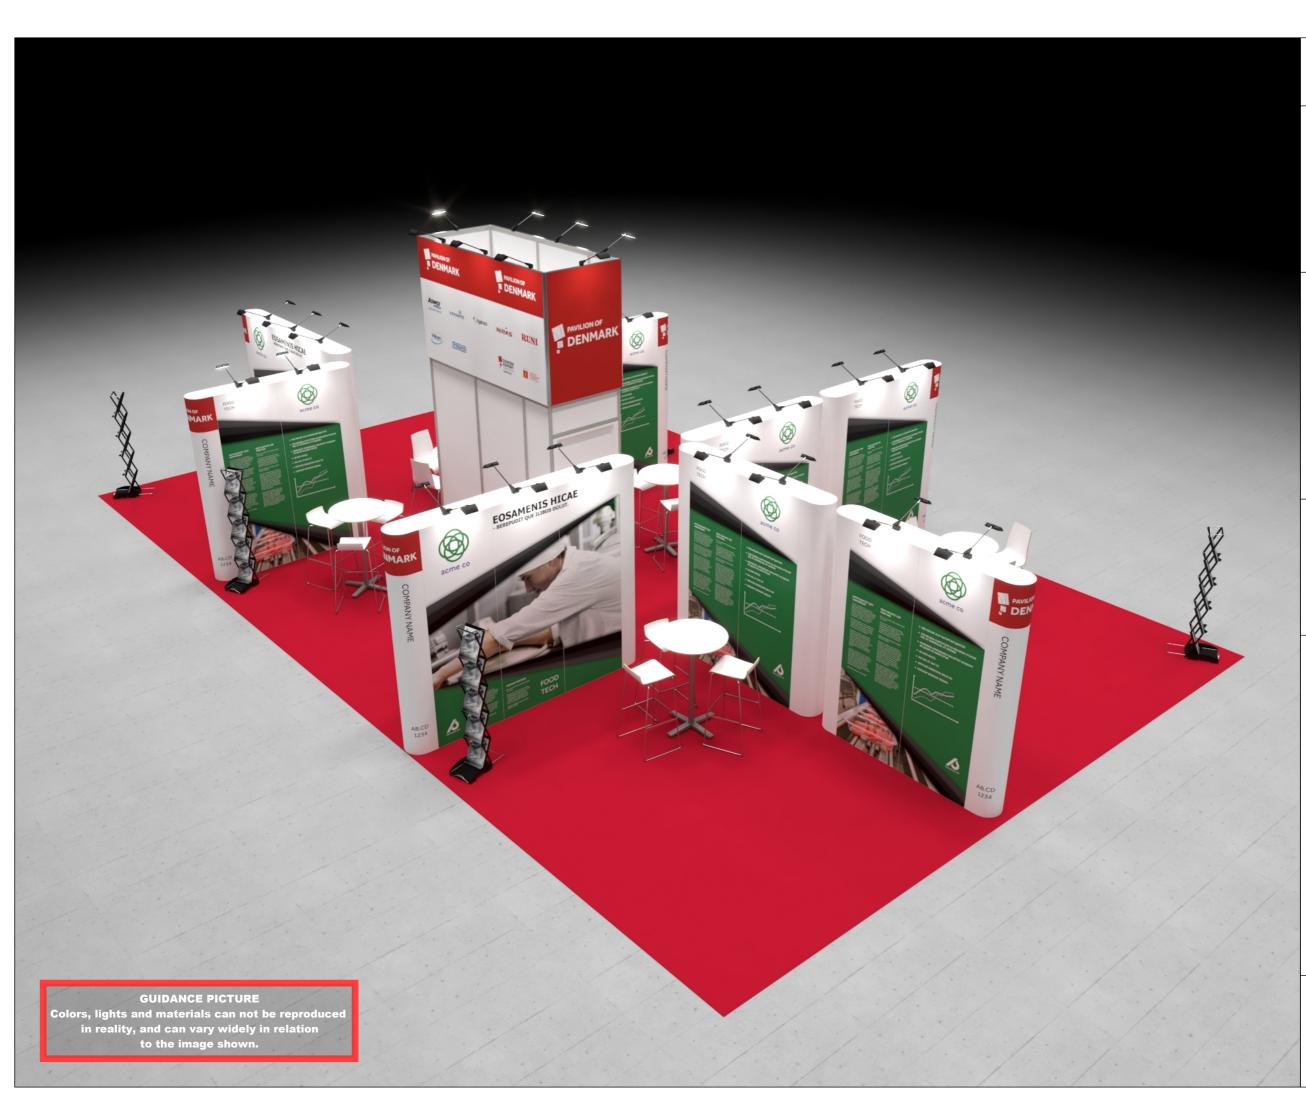

Standesign A/S Alsvej 2F 5800 Nyborg Denmark STANDESIGN Phone: +45 4484 6699

Project no.: DFT-DRI-22-09 Drawing no.: 3D-001 Drawing title: Bird View 1 Designed by: THJ / SFT Hall: C3

Booth: 226

Creation date: 04-07-2022 Revision date: 14-07-2022

Revision no.:

Client: DEA Food Tech

Exhibition: Drinktec Messe München

Comments:

(P) = Poster stand

The drawing is indicative and without responsibility. The drawing is NOT to scale.

The stand-builder will have the final call in all decisions regarding stability and security.

Some products are only shown to indicate locations, but not the actual product as this product may be changed. All design is subject to copyright by Standesign A/S

Standesign A/S Alsvej 2F 5800 Nyborg Denmark