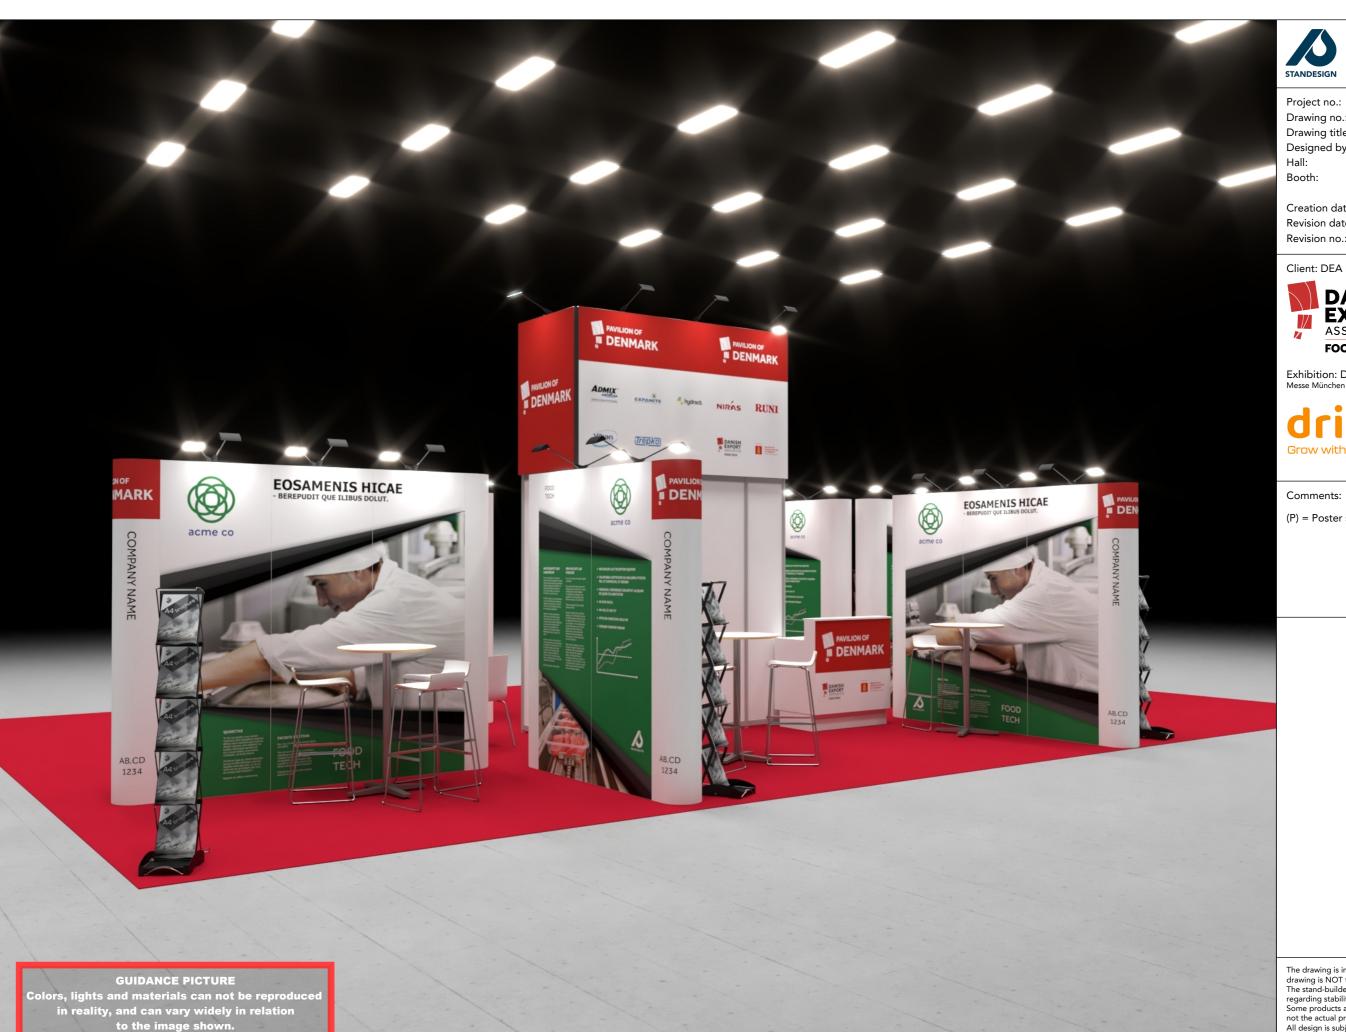

STANDESIGN Phone: +45 4484 6699

Project no.: DFT-DRI-22-09 Drawing no.: 3D-002 Drawing title: Street View 1 Designed by: THJ / SFT Hall: C3 226

Creation date: 04-07-2022 Revision date: 14-07-2022

Revision no.: В

Client: DEA Food Tech

Exhibition: Drinktec

Comments:

(P) = Poster stand

The drawing is indicative and without responsibility. The drawing is NOT to scale.

The stand-builder will have the final call in all decisions

regarding stability and security.

Some products are only shown to indicate locations, but not the actual product as this product may be changed.
All design is subject to copyright by
Standesign A/S

Booth: