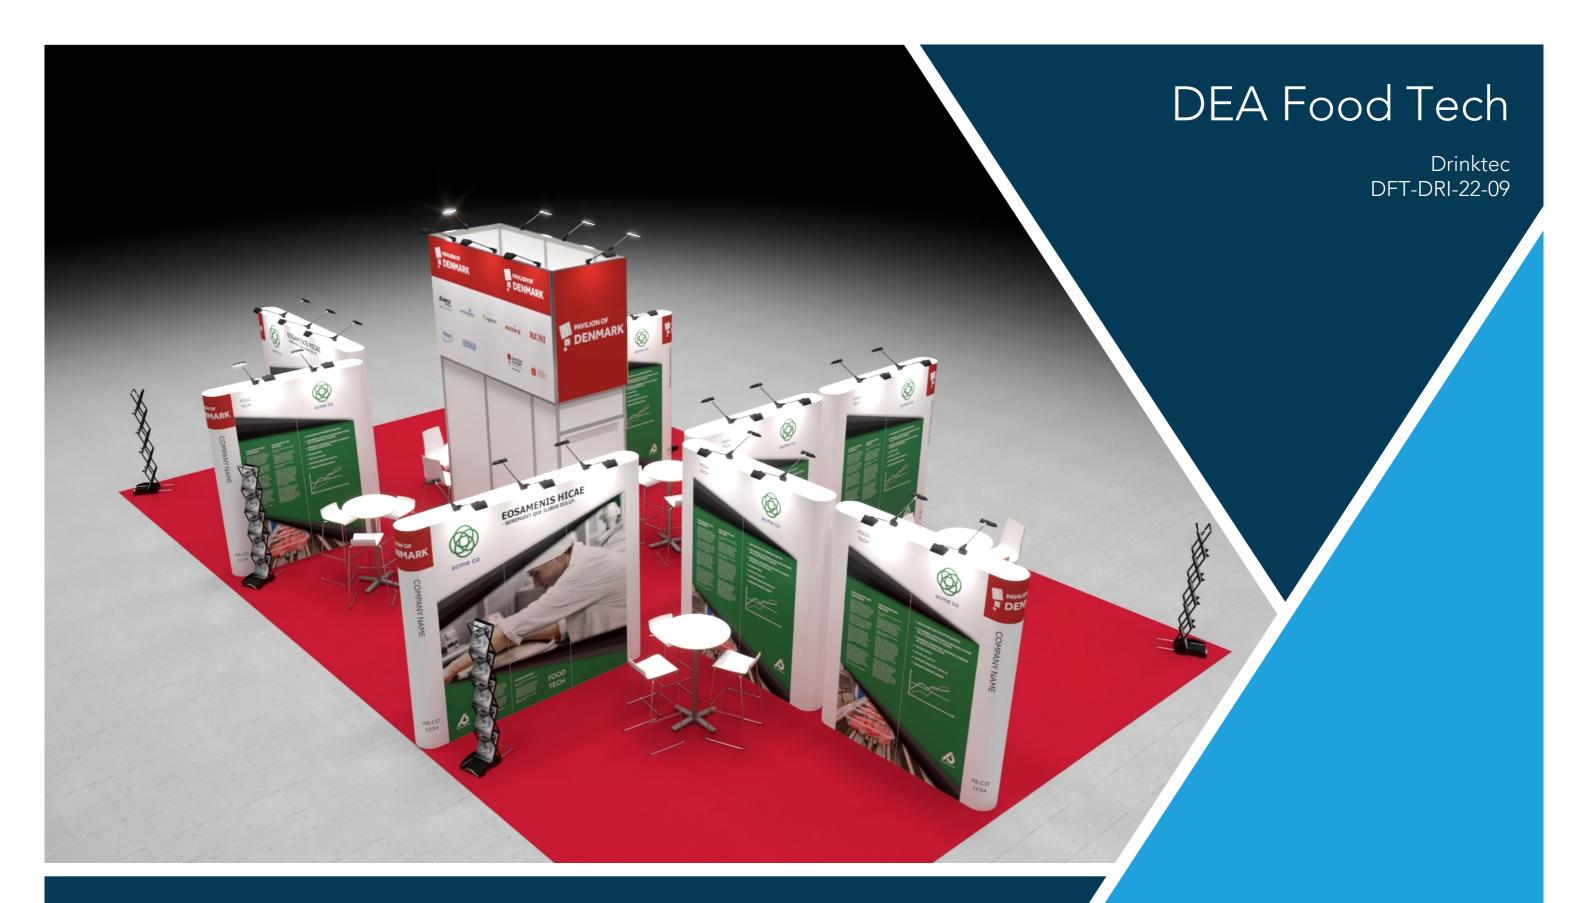

Standesign A/S Alsvej 2F 5800 Nyborg Denmark STANDESIGN Phone: +45 4484 6699

Project no.: DFT-DRI-22-09 Drawing no.: 3D-001 Drawing title: Bird View 1 Designed by: THJ / SFT Hall: C3

Booth: 226

Creation date: 04-07-2022 Revision date: 14-07-2022

Revision no.:

Client: DEA Food Tech

Exhibition: Drinktec Messe München

Comments:

(P) = Poster stand

The drawing is indicative and without responsibility. The drawing is NOT to scale.

The stand-builder will have the final call in all decisions regarding stability and security.

Some products are only shown to indicate locations, but not the actual product as this product may be changed. All design is subject to copyright by Standesign A/S

Standesign A/S Alsvej 2F 5800 Nyborg Denmark