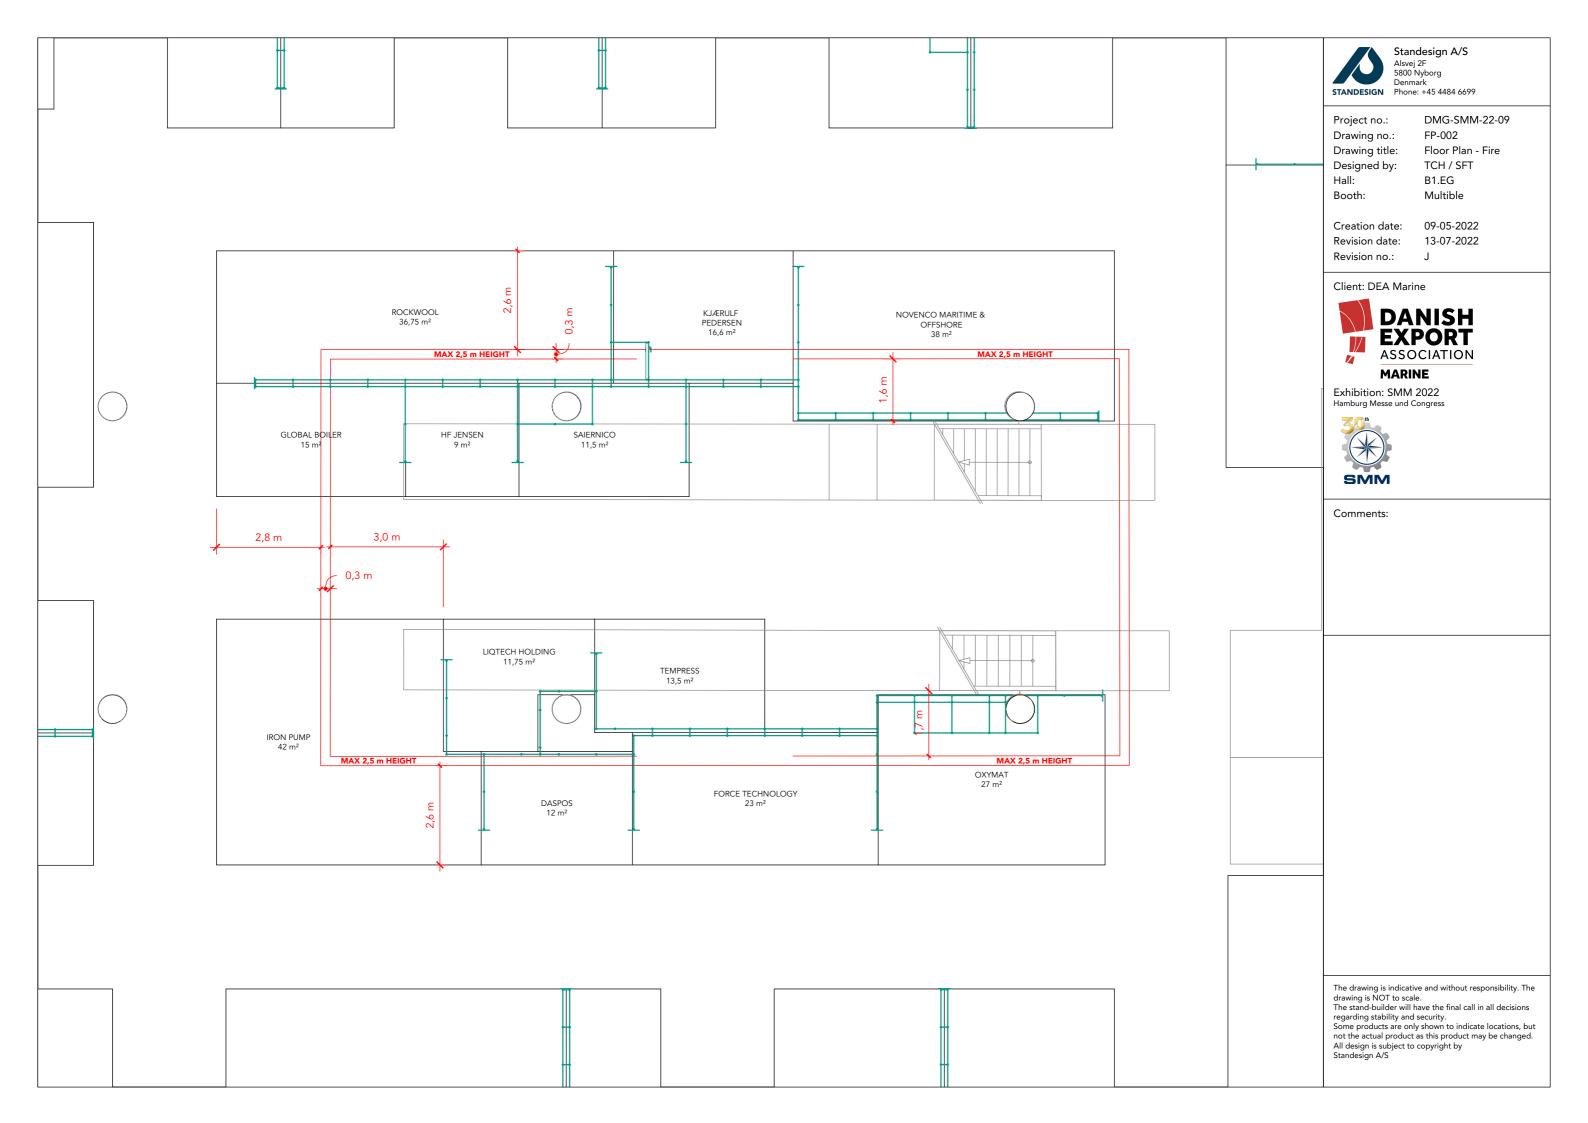

DMG-SMM-22-09

Drawing no.: 3D-001 Drawing title: Bird View 1 Designed by: TCH / SFT B1.EG Multible

Creation date: 09-05-2022 Revision date: 13-07-2022

Revision no.:

Client: DEA Marine

Exhibition: SMM 2022 Hamburg Messe und Congress