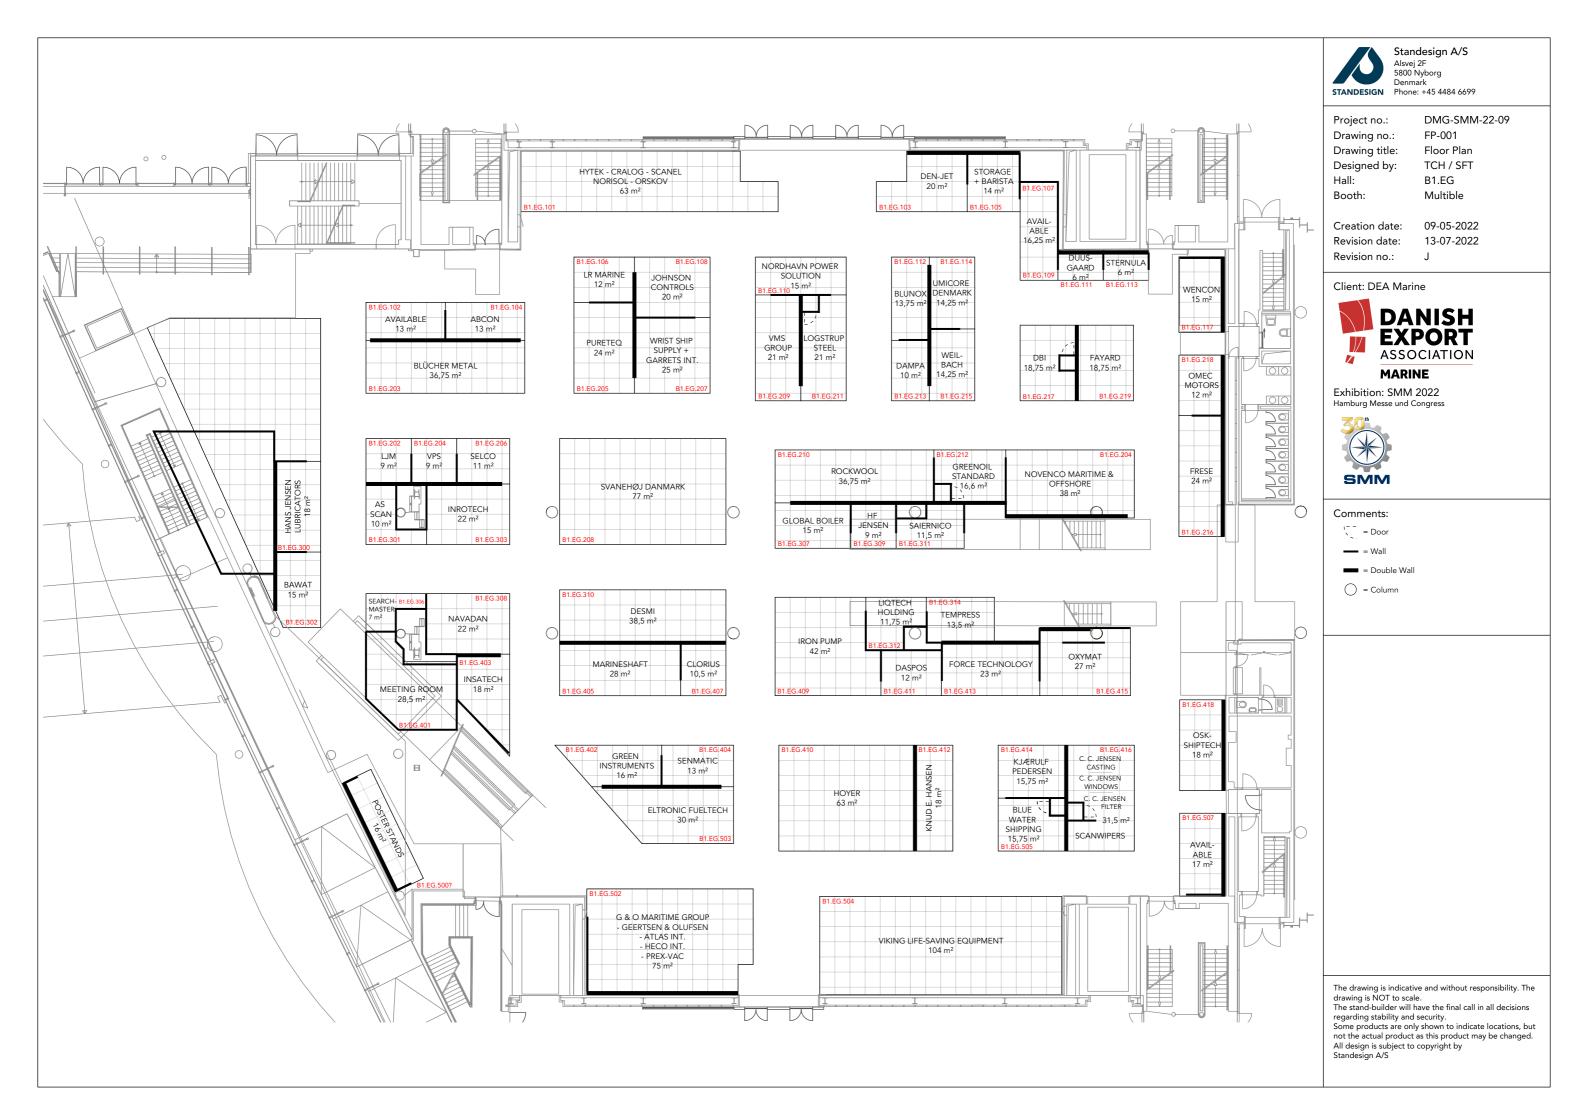

DMG-SMM-22-09

Drawing no.: 3D-001 Drawing title: Bird View 1 Designed by: TCH / SFT B1.EG Multible

Creation date: 09-05-2022 Revision date: 13-07-2022

Revision no.:

Client: DEA Marine

Exhibition: SMM 2022 Hamburg Messe und Congress