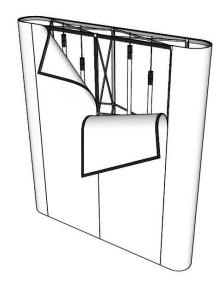

#### **GRAPHICS** FOR YOUR BOOTH

See drawings for number of posters on your booth

#### Graphics dimensions:

1 poster: w: 780 x h: 2367mm
2 posters: w: 1560 x h: 2367mm
3 posters: w: 2340 x h: 2367mm
4 posters: w: 3120 x h: 2367mm