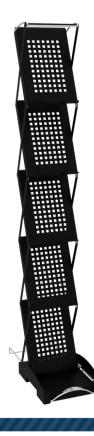

## **FURNITURE** INCLUDED IN YOUR FEE

- 1 x Table (low or tall)
- 3 x Chairs or bar chairs
- 1 x Brochure stand
- 1 x 220V with approx. 300 W for charging phone, laptop etc