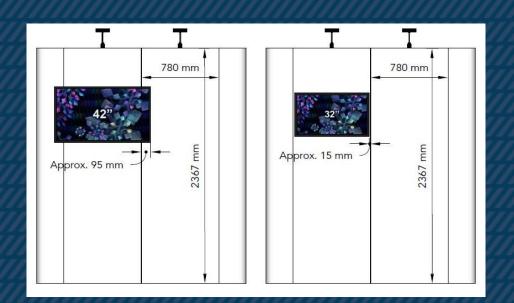

## **MONITOR** ON EXPO WALL WITH 1 POSTER

- Monitors can be mounted on front (32", 42", 50" and 55")
- Can only be placed at vertical center of the poster