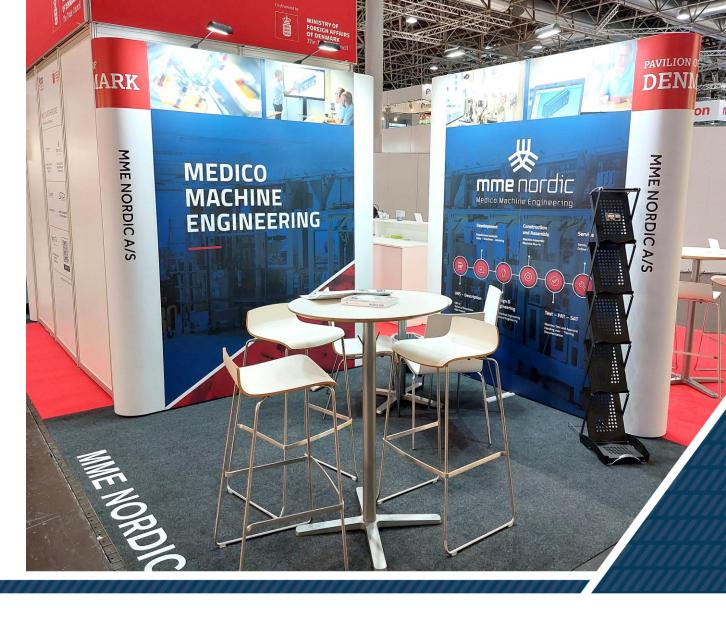

## **FURNITURE** INCLUDED IN YOUR FEE

- 1 x Table (low or tall)
- 3 x Chairs or bar chairs
- 1 x Brochure stand
- 1 x 220V with approx. 300 W for charging phone, laptop etc

#### **GRAPHICS** FOR YOUR BOOTH

See drawings for number of posters on your booth