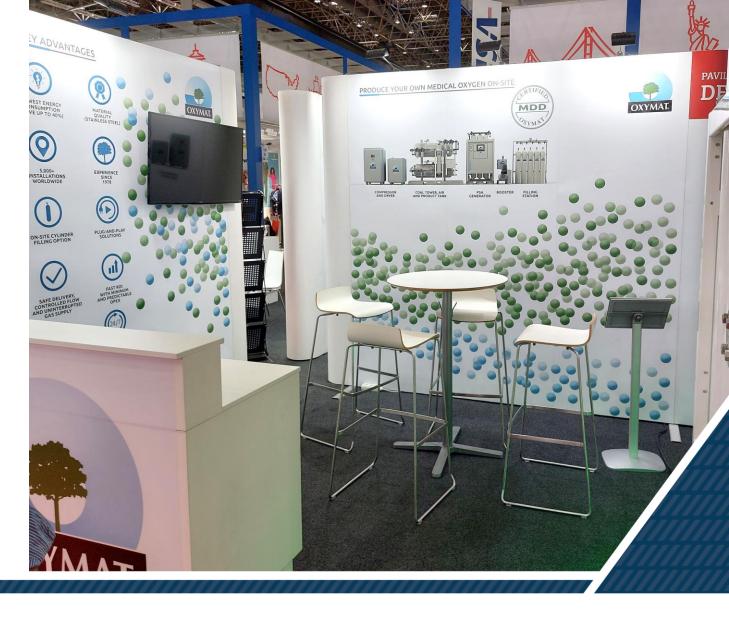

## **FURNITURE** INCLUDED IN YOUR FEE

- 1 x Table (low or tall)
- 3 x Chairs or bar chairs
- 1 x Brochure stand
- 1 x 220V with approx. 300 W for charging phone, laptop etc

#### **GRAPHICS** FOR YOUR BOOTH

See drawings for number of posters on your booth