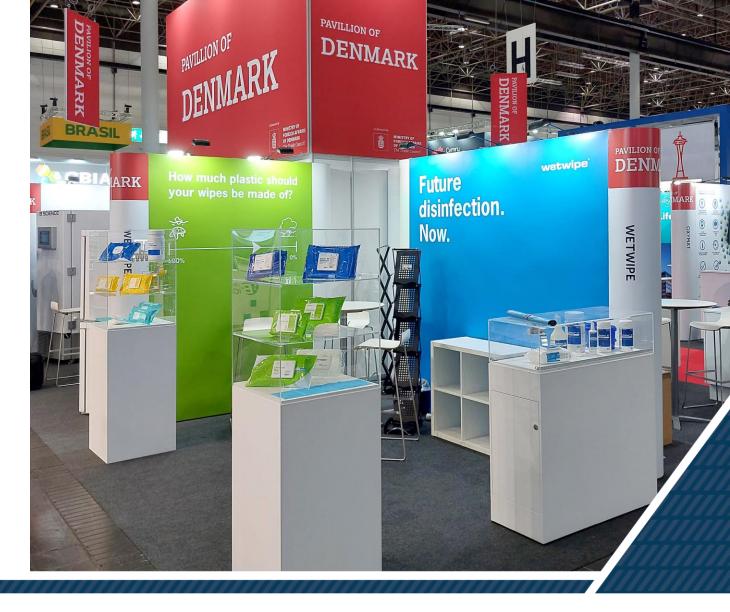

#### **GRAPHICS** FOR YOUR BOOTH

See drawings for number of posters on your booth

#### Graphics dimensions:

1 poster: w: 780 x h: 2367mm
2 posters: w: 1560 x h: 2367mm
3 posters: w: 2340 x h: 2367mm
4 posters: w: 3120 x h: 2367mm