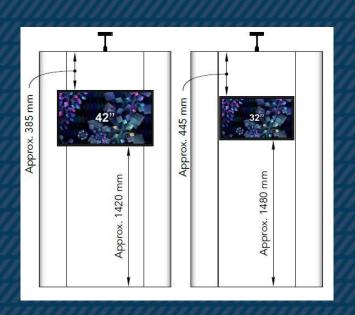

## **MONITOR** ON EXPO WALL WITH 1 POSTER

- Monitors can be mounted on front (32", 42", 50" and 55")
- Can only be placed at vertical center of the poster

## **MONITOR** ON EXPO WALL WITH 2 POSTERS

- Monitors can be mounted on front (32", 42", 50"and 55")
- Can only be placed at vertical center of each poster

## **MONITOR** ON EXPO WALL WITH 2 POSTERS – MID-POSITION

- Monitors can be mounted on front (50", 55", 60" and 65")
- Can with special equipment be placed at the center of the EXPO wall