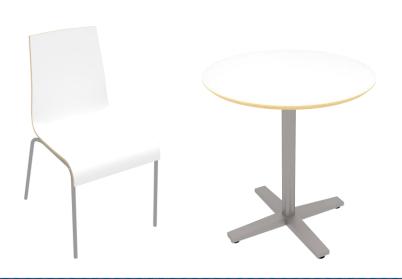

## **FURNITURE** INCLUDED IN YOUR FEE

- 1 x Table (low or tall)
- 3 x Chairs or bar chairs
- 1 x Brochure stand
- 1 x 220V with approx. 300 W for charging phone, laptop etc