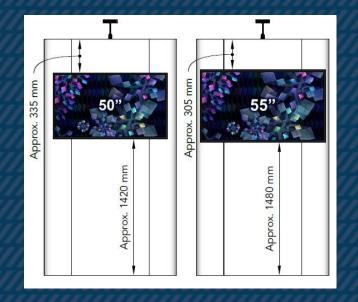

## **MONITOR** ON EXPO WALL WITH 1 POSTER

- Monitors can be mounted on front (32", 42", 50" and 55")
- Can only be placed at vertical center of the poster