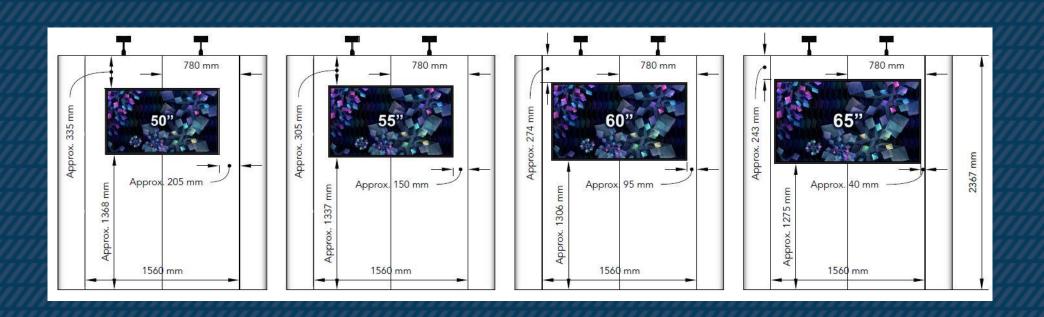

## **MONITOR** ON EXPO WALL WITH 2 POSTERS – MID-POSITION

- Monitors can be mounted on front (50", 55", 60" and 65")
- Can with special equipment be placed at the center of the EXPO wall