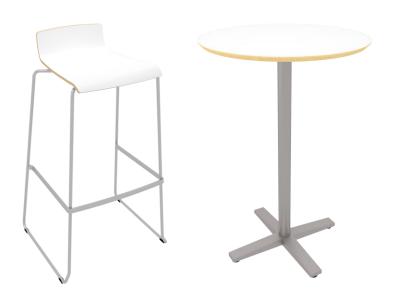

## **FURNITURE** INCLUDED IN YOUR FEE

- 1 x Table (low or tall)
- 3 x Chairs or bar chairs
- 1 x Brochure stand
- 1 x 220V with approx. 300 W for charging phone, laptop etc