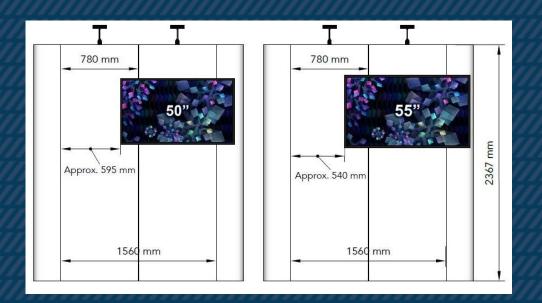

## **MONITOR** ON EXPO WALL WITH 2 POSTERS

- Monitors can be mounted on front (32", 42", 50"and 55")
- Can only be placed at vertical center of each poster