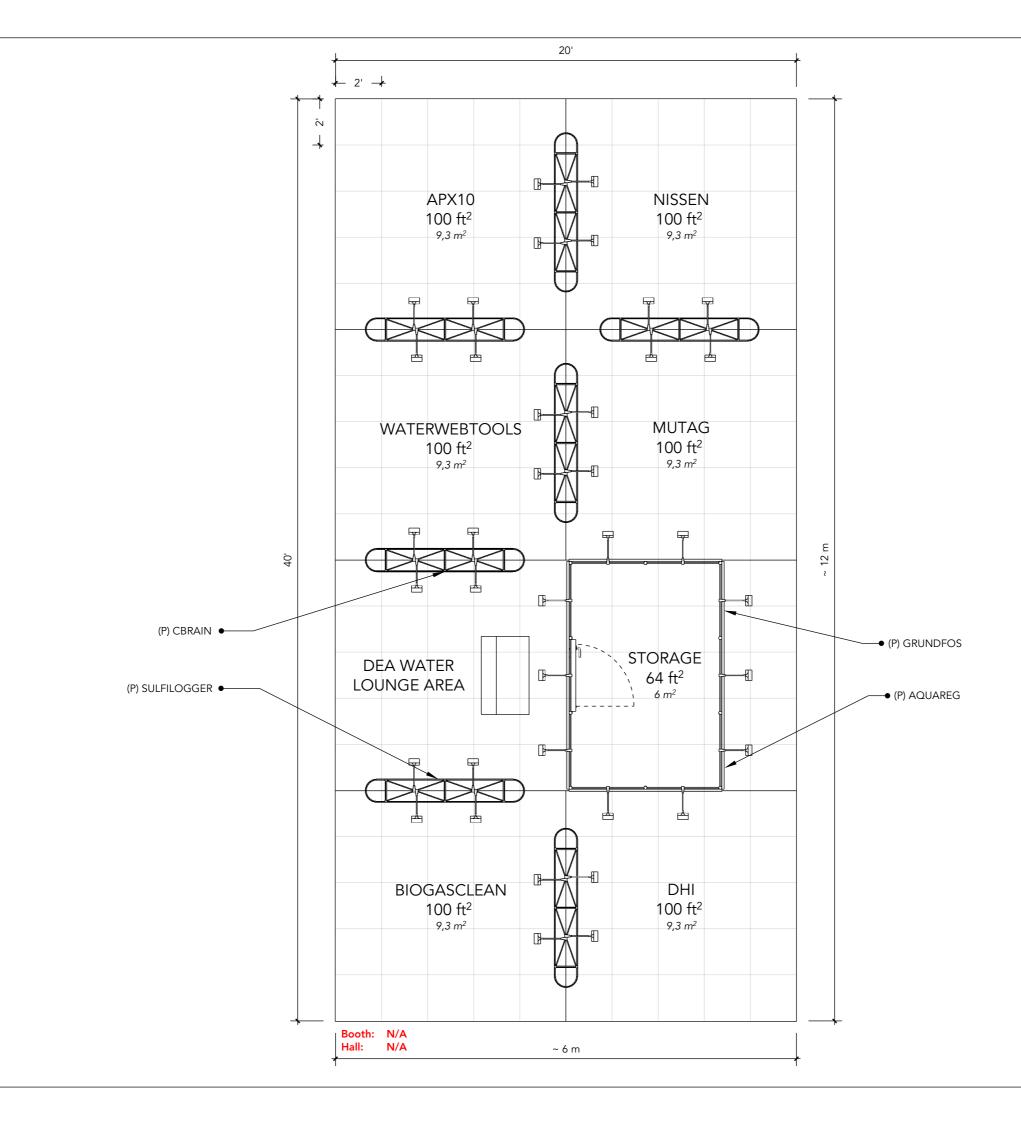

|                                                                                                                                                                                                                                                                                                              | 1                                                                             |  |  |  |
|--------------------------------------------------------------------------------------------------------------------------------------------------------------------------------------------------------------------------------------------------------------------------------------------------------------|-------------------------------------------------------------------------------|--|--|--|
| STANDESIGN                                                                                                                                                                                                                                                                                                   | Standesign A/S<br>Alsvej 2F<br>5800 Nyborg<br>Denmark<br>Phone: +45 4484 6699 |  |  |  |
| Project no.:<br>Drawing no.<br>Drawing title<br>Designed by<br>Hall:<br>Booth:                                                                                                                                                                                                                               | e: Floor Plan                                                                 |  |  |  |
| Creation dat<br>Revision dat<br>Revision no.                                                                                                                                                                                                                                                                 | e: 09-08-2022                                                                 |  |  |  |
| EX<br>ASS<br>WAT                                                                                                                                                                                                                                                                                             | ANISH<br>PORT<br>OCIATION                                                     |  |  |  |
| weftec <sup>®</sup>                                                                                                                                                                                                                                                                                          |                                                                               |  |  |  |
|                                                                                                                                                                                                                                                                                                              | Poster stand<br>Door                                                          |  |  |  |
|                                                                                                                                                                                                                                                                                                              |                                                                               |  |  |  |
|                                                                                                                                                                                                                                                                                                              |                                                                               |  |  |  |
|                                                                                                                                                                                                                                                                                                              | ndicative and without responsibility. The                                     |  |  |  |
| drawing is NOT to scale.<br>The stand-builder will have the final call in all decisions<br>regarding stability and security.<br>Some products are only shown to indicate locations, but<br>not the actual product as this product may be changed.<br>All design is subject to copyright by<br>Standesign A/S |                                                                               |  |  |  |