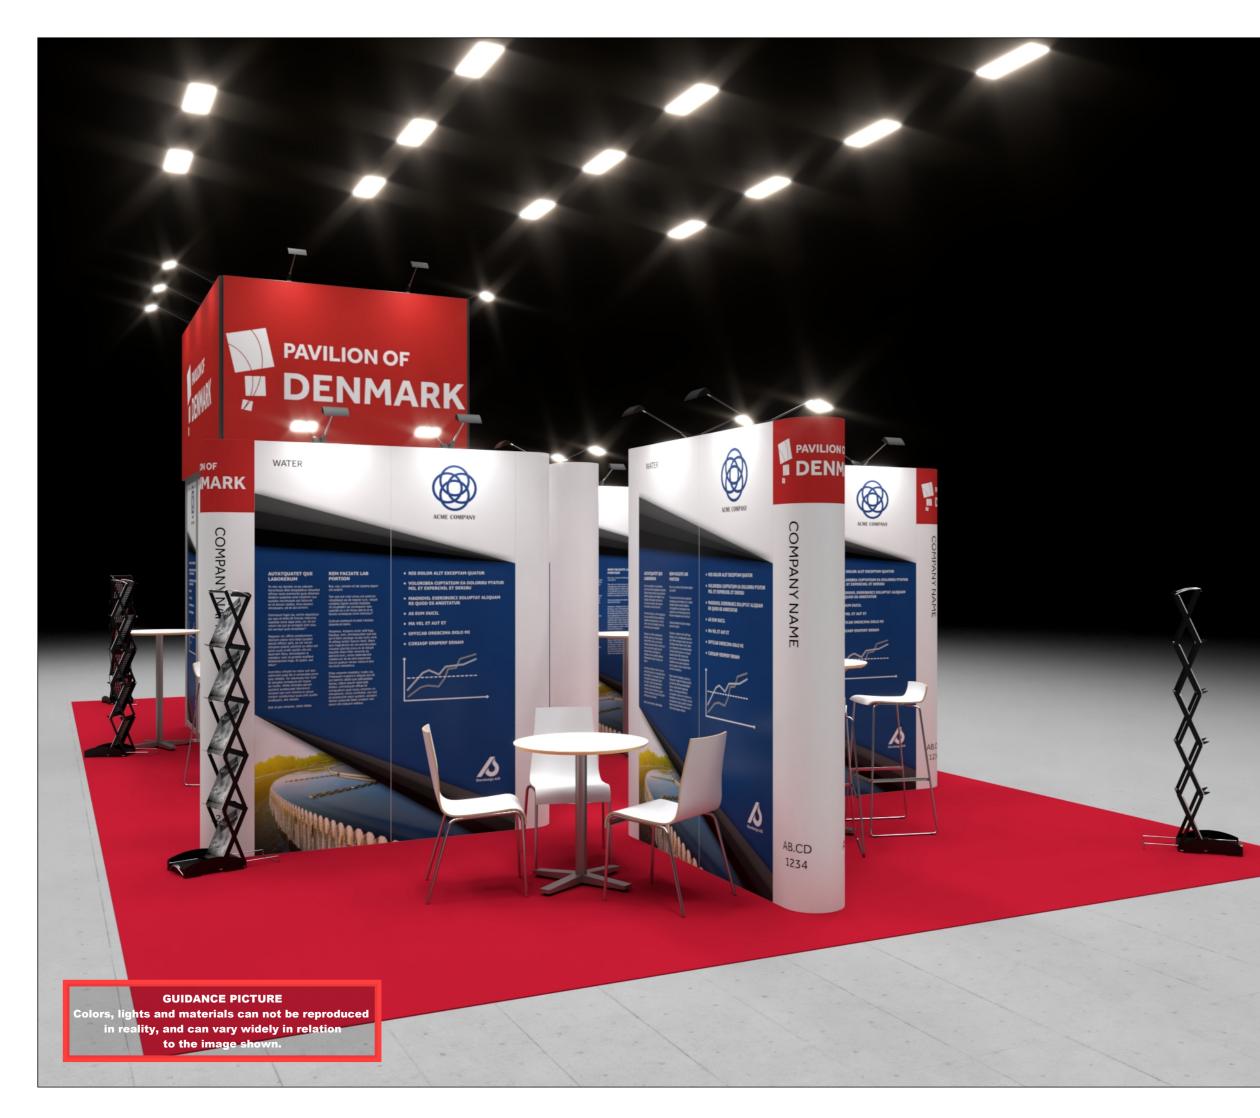

Standesign A/S Alsvej 2F Alsvej 2F STANDESIGN STANDESIGN Alsvei 2F Denmark Phone: +45 4484 6699

Project no.: Drawing no.: Drawing title: Designed by: Hall: Booth:

DWT-WEF-22-10 3D-003 Street View 2 SFT N/A N/A

Creation date: Revision date: Revision no.:

08-08-2022 09-08-2022 А

Client: DEA Water

Exhibition: WEFTEC 2022 The Ernest N. Morial Convention Center, New Orleans

Comments:

The drawing is indicative and without responsibility. The drawing is NOT to scale. The stand-builder will have the final call in all decisions The stand-builder will have the final call in all decisions regarding stability and security. Some products are only shown to indicate locations, but not the actual product as this product may be changed. All design is subject to copyright by Standesign A/S