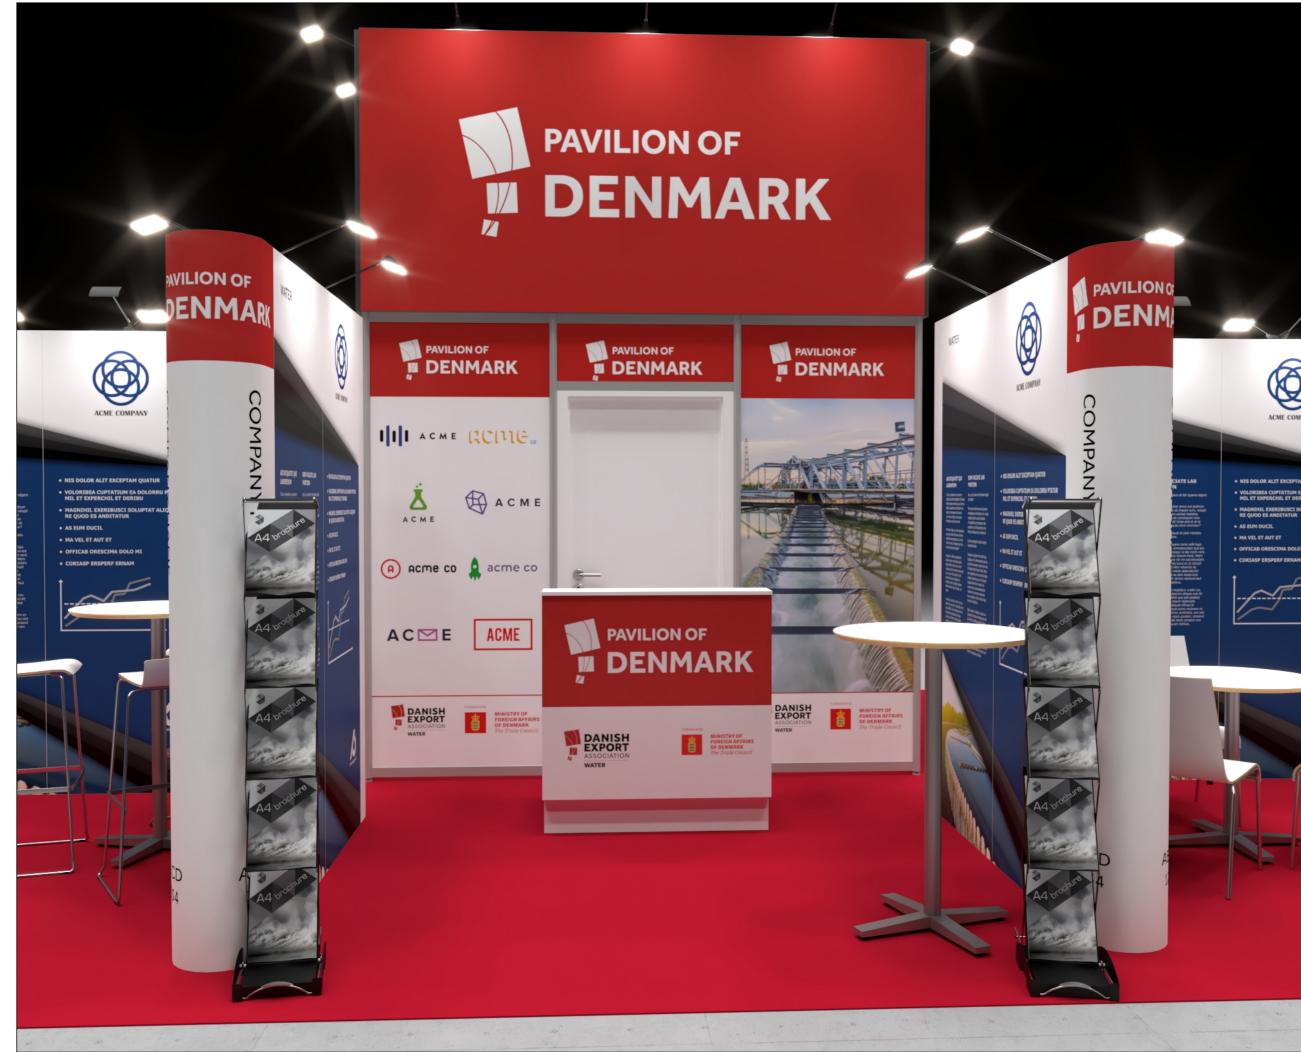

## DEA Water

WEFTEC 2022 DWT-WEF-22-10

Standesign A/S Alsvej 2F Alsvej 2F STANDESIGN STANDESIGN Alsvei 2F Denmark Phone: +45 4484 6699

Project no.: Drawing no.: Drawing title: Designed by: Hall: Booth:

DWT-WEF-22-10 3D-001 Bird View 1 SFT N/A N/A

Creation date: Revision date: Revision no.:

08-08-2022 09-08-2022 А

Client: DEA Water

Exhibition: WEFTEC 2022 The Ernest N. Morial Convention Center, New Orleans

Comments:

The drawing is indicative and without responsibility. The drawing is NOT to scale. The stand-builder will have the final call in all decisions regarding stability and security. Some products are only shown to indicate locations, but not the actual product as this product may be changed. All design is subject to copyright by Standesign A/S