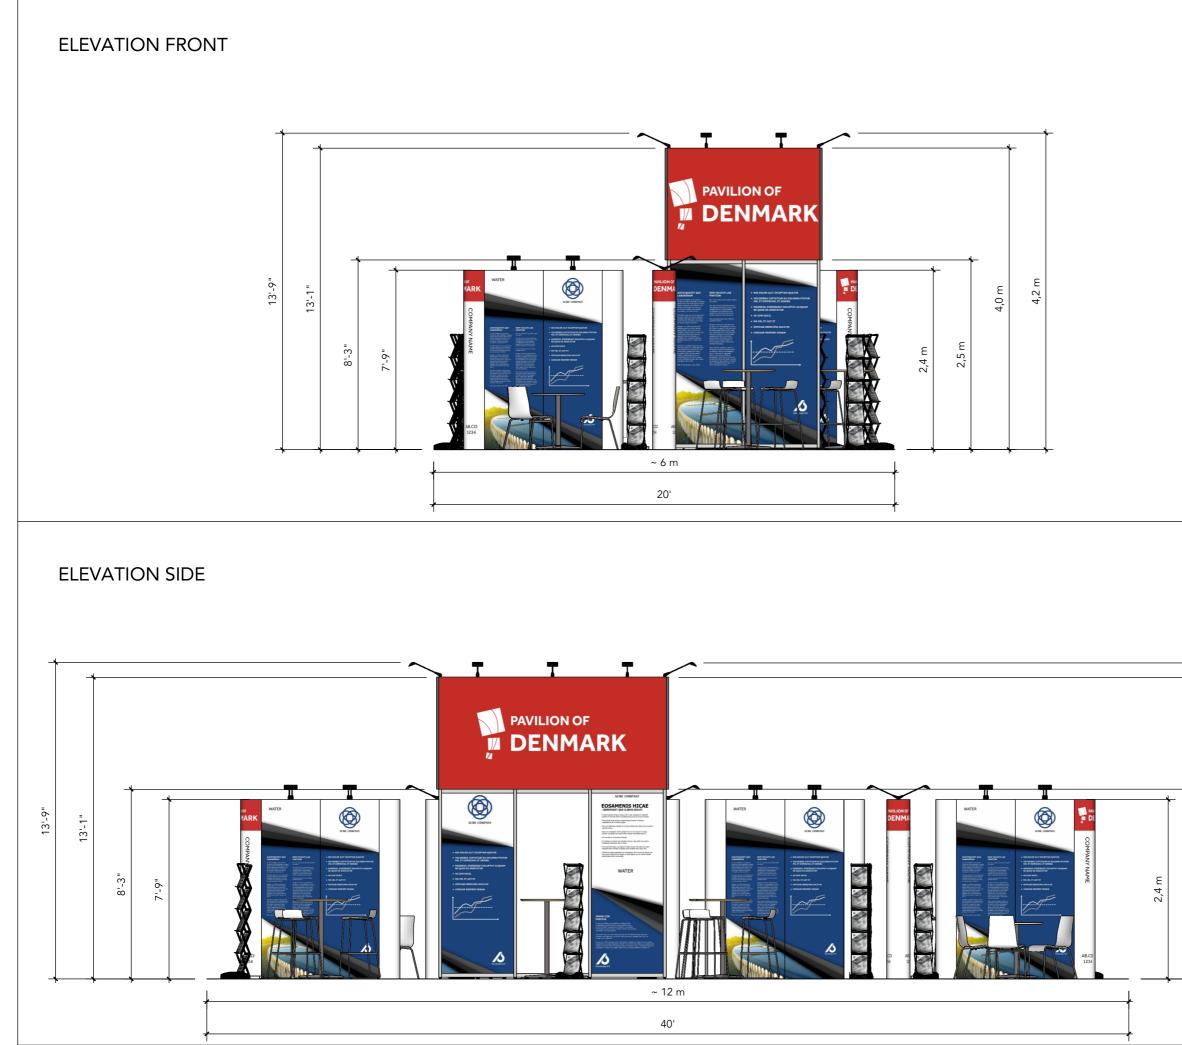

|          |       | Standesign A/S<br>Alsvej 2F<br>5800 Nyborg        |                                                                                                    |                                                                                                                                          |
|----------|-------|---------------------------------------------------|----------------------------------------------------------------------------------------------------|------------------------------------------------------------------------------------------------------------------------------------------|
|          |       | Denn                                              |                                                                                                    |                                                                                                                                          |
|          |       | Project no.:<br>Drawing no.:<br>Drawing title:    | DWT-WEF-22-10<br>EV-001<br>Elevations                                                              |                                                                                                                                          |
|          |       |                                                   | Designed by:<br>Hall:<br>Booth:                                                                    | SFT<br>N/A<br>N/A                                                                                                                        |
|          |       | Creation date:<br>Revision date:<br>Revision no.: |                                                                                                    |                                                                                                                                          |
|          |       |                                                   | Client: DEA Water                                                                                  |                                                                                                                                          |
|          |       |                                                   | Exhibition: WEF<br>The Ernest N. Morial (                                                          | TEC 2022<br>Convention Center, New Orleans                                                                                               |
|          |       |                                                   | the v                                                                                              |                                                                                                                                          |
|          |       |                                                   | Comments:                                                                                          |                                                                                                                                          |
|          |       |                                                   | _                                                                                                  |                                                                                                                                          |
|          |       |                                                   |                                                                                                    |                                                                                                                                          |
| <b>†</b> |       |                                                   |                                                                                                    |                                                                                                                                          |
|          |       |                                                   |                                                                                                    |                                                                                                                                          |
|          |       | c                                                 |                                                                                                    |                                                                                                                                          |
| 2,5 m    | 4,0 m | 4,2 m                                             |                                                                                                    |                                                                                                                                          |
| 8        |       |                                                   | The drawing is indicat                                                                             | ive and without responsibility. The                                                                                                      |
| _        |       | <b>Ļ</b>                                          | drawing is NOT to sca<br>The stand-builder will<br>regarding stability and<br>Some products are on | Ile.<br>have the final call in all decisions<br>d security.<br>Ily shown to indicate locations, but<br>t as this product may be changed. |
|          |       |                                                   | Standesign A/S                                                                                     |                                                                                                                                          |