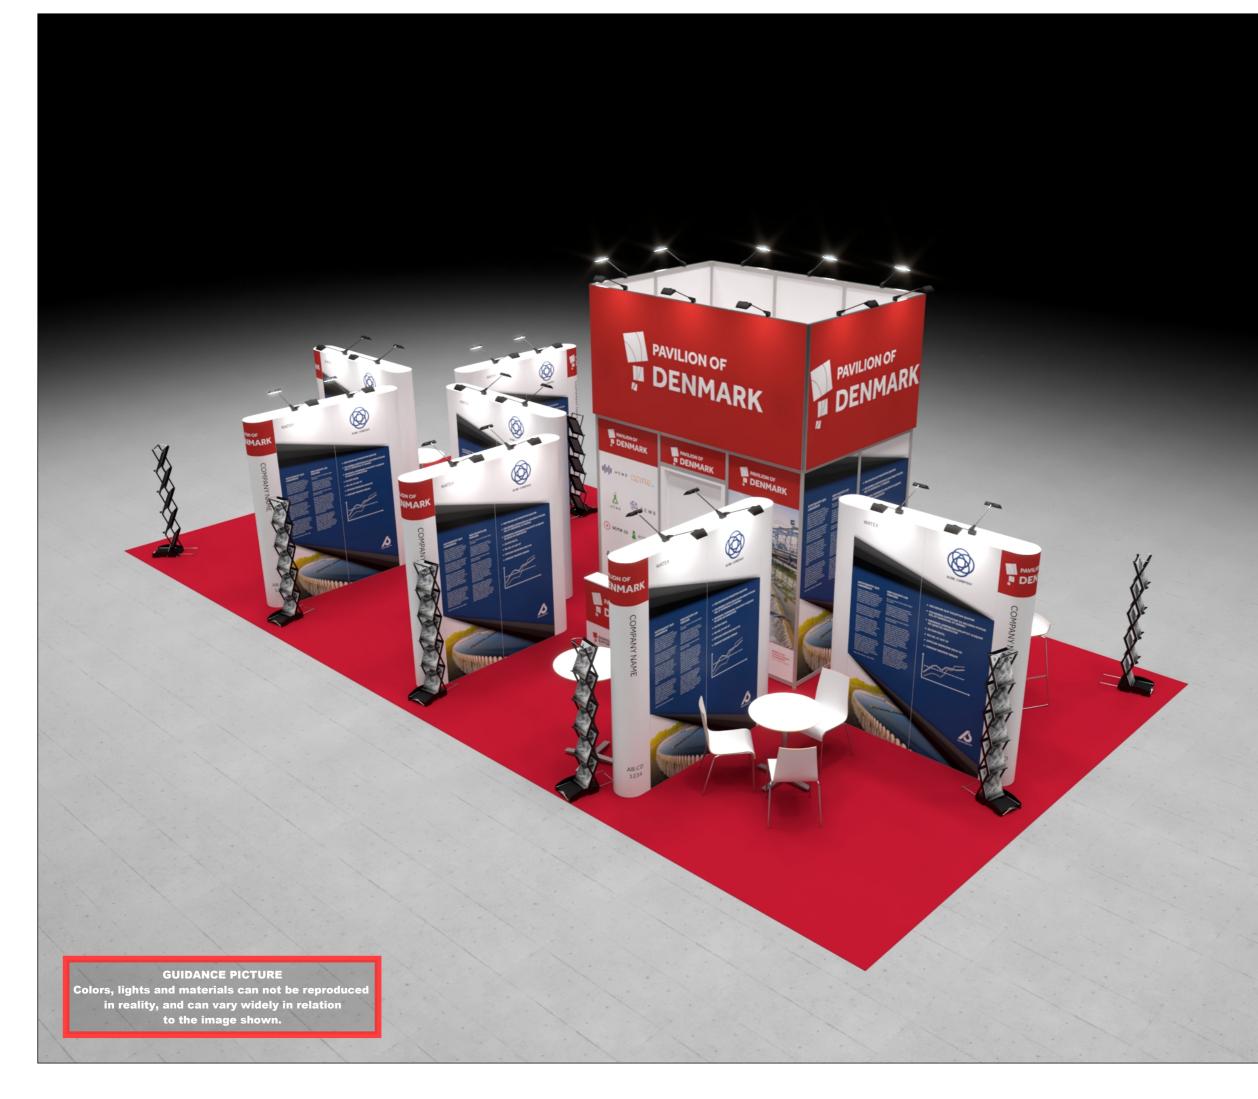

## DEA Water

WEFTEC 2022 DWT-WEF-22-10

Standesign A/S Alsvej 2F Alsvej 2F STANDESIGN STANDESIGN Alsvei 2F Denmark Phone: +45 4484 6699

Project no.: Drawing no.: Drawing title: Designed by: Hall: Booth:

DWT-WEF-22-10 3D-001 Bird View 1 SFT N/A N/A

Creation date: Revision date: Revision no.:

08-08-2022 09-08-2022 А

Client: DEA Water

Exhibition: WEFTEC 2022 The Ernest N. Morial Convention Center, New Orleans

Comments:

The drawing is indicative and without responsibility. The drawing is NOT to scale. The stand-builder will have the final call in all decisions regarding stability and security. Some products are only shown to indicate locations, but not the actual product as this product may be changed. All design is subject to copyright by Standesign A/S