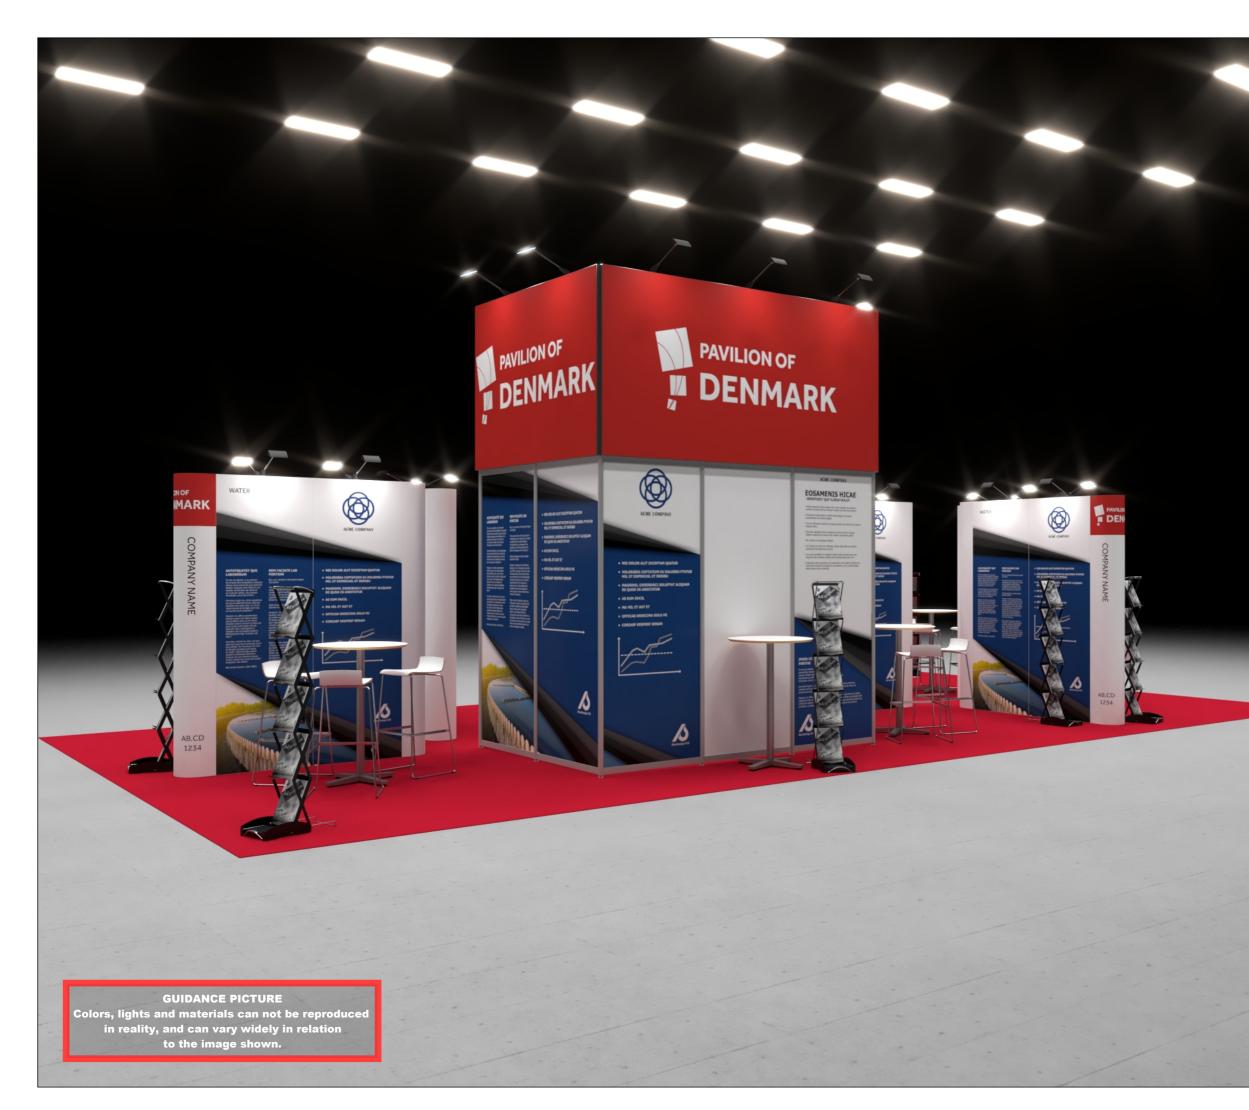

Standesign A/S Alsvej 2F 5800 Nyborg STANDESIGN STANDESIGN STANDESIGN

Project no.: Drawing no.: Drawing title: Designed by: Hall: Booth:

DWT-WEF-22-10 3D-002 Street View 1 SFT N/A N/A

Creation date: Revision date: Revision no.:

08-08-2022 09-08-2022 А

Client: DEA Water

Exhibition: WEFTEC 2022 The Ernest N. Morial Convention Center, New Orleans

Comments:

The drawing is indicative and without responsibility. The drawing is NOT to scale. The stand-builder will have the final call in all decisions The stand-builder will have the final call in all decisions regarding stability and security. Some products are only shown to indicate locations, but not the actual product as this product may be changed. All design is subject to copyright by Standesign A/S