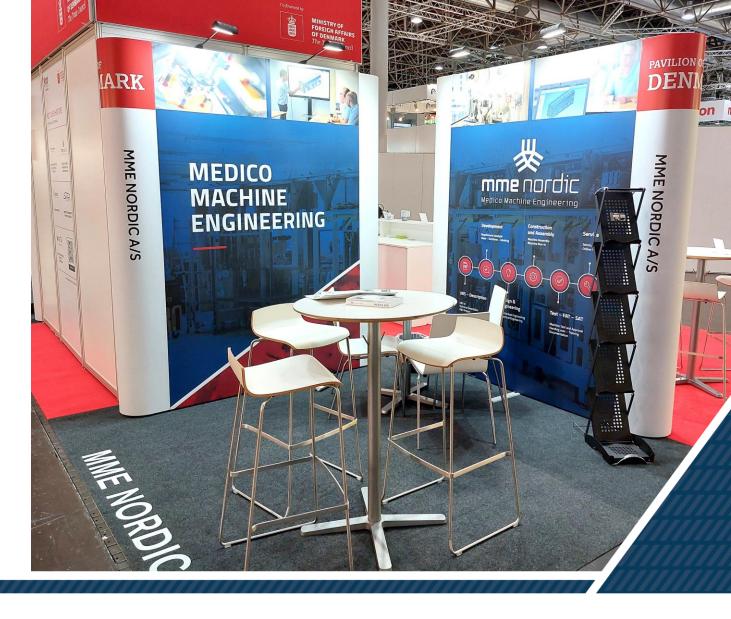

### **GRAPHICS** FOR YOUR BOOTH

See drawings for number of posters on your booth

#### Graphics dimensions:

• 1 poster: w: 780 x h: 2367mm

2 posters: w: 1560 x h: 2367mm

• 3 posters: w: 2340 x h: 2367mm

4 posters: w: 3120 x h: 2367mm