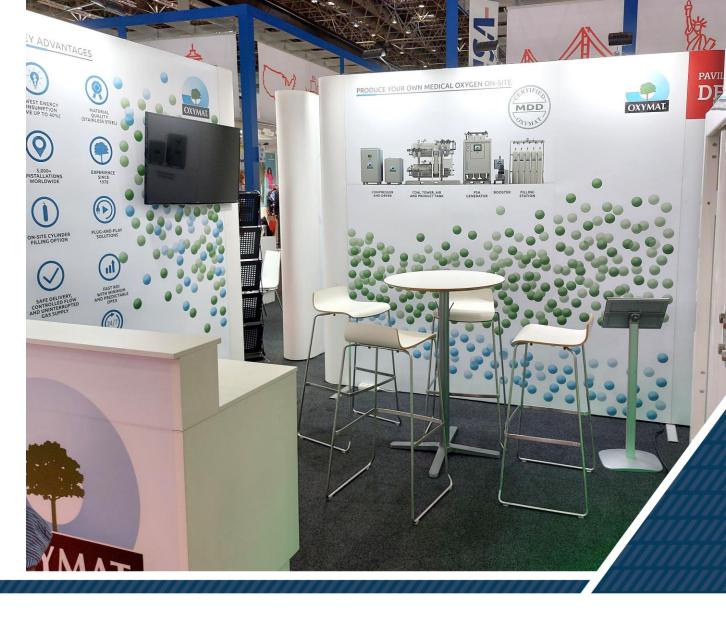

## **MEDICA - COMPAMED 2022**

14.11.2022 - 17.11.2022









## **STANDESIGN** PROJECT MANAGER



# **Torben Munch**Sales and Project Manager

E-mail: torben@standesign.dk

Phone: +45 53567966



## FURNITURE INCLUDED IN YOUR FEE

- 1 x Table (low or tall)
- 3 x Chairs or bar chairs
- 1 x Brochure stand
- 1 x 220V with approx. 300 W for charging phone, laptop etc











## **EXPO** POSTERS

#### Recommended when:

- Monitor is incorporated in wall
- Graphics contain many small details









## **EXPO** POSTERS - BACKLIT

#### Recommended when:

- Graphics have many contrasting colors
- Highlighting certain details









### **GRAPHICS** FOR YOUR BOOTH

See drawings for number of posters on your booth

#### Graphics dimensions:

• 1 poster: w: 780 x h: 2367mm

2 posters: w: 1560 x h: 2367mm

• 3 posters: w: 2340 x h: 2367mm

4 posters: w: 3120 x h: 2367mm

#### Specifications for your print files:

- Add 20 mm bleed (crop marks must be visible)
- All text must be outlined
- All images must be minimum 100 dpi
- All logos in EPS or Al file
- All colors will be printed in CMYK
- Print ready pdf's must be sent by www.wetransfer.dk to the project manager

Standesign offers to produce the printing file. Please order DTP in the order form







## **MONITOR** ON EXPO WALL W