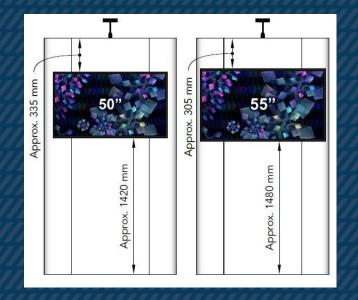

## **MONITOR** ON EXPO WALL WITH 1 POSTER

- Monitors can be mounted on front (32", 42", 50" and 55")
- Can only be placed at vertical center of the poster