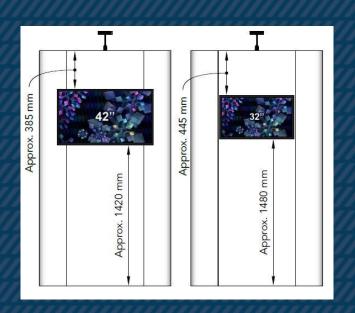

## **MONITOR** ON EXPO WALL WITH 1 POSTER

- Monitors can be mounted on front (32", 42", 50" and 55")
- Can only be placed at vertical center of the poster

## **MONITOR** ON EXPO WALL WITH 2 POSTERS

- Monitors can be mounted on front (32", 42", 50" and 55")
- Can only be placed at vertical center of each poster

## **MONITOR** ON EXPO WALL WITH 2 POSTERS - MID-POSITION

- Monitors can be mounted on front (50", 55", 60" and 65")
- Can with special equipment be placed at the center of the EXPO wall