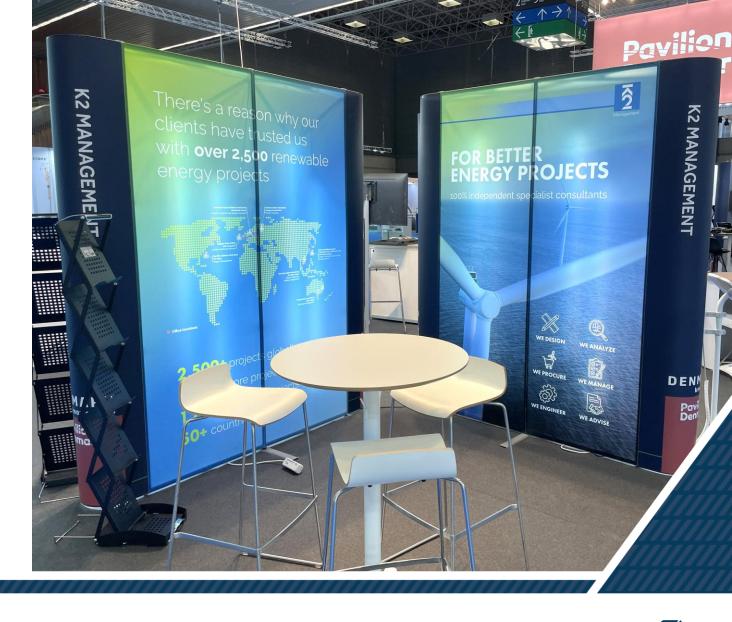

### **GRAPHICS** FOR YOUR BOOTH

See drawings for number of posters on your booth

#### Graphics dimensions:

• 1 poster: w: 780 x h: 2367mm

2 posters: w: 1560 x h: 2367mm

• 3 posters: w: 2340 x h: 2367mm

4 posters: w: 3120 x h: 2367mm