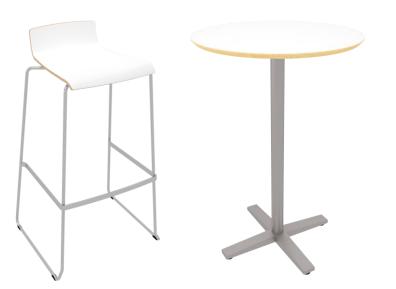

## FURNITURE INCLUDED IN YOUR FEE

- 1 x Table (low or tall)
- 3 x Chairs or bar chairs
- 1 x Brochure stand
- 1 x 220V with approx. 300 W for charging phone, laptop etc