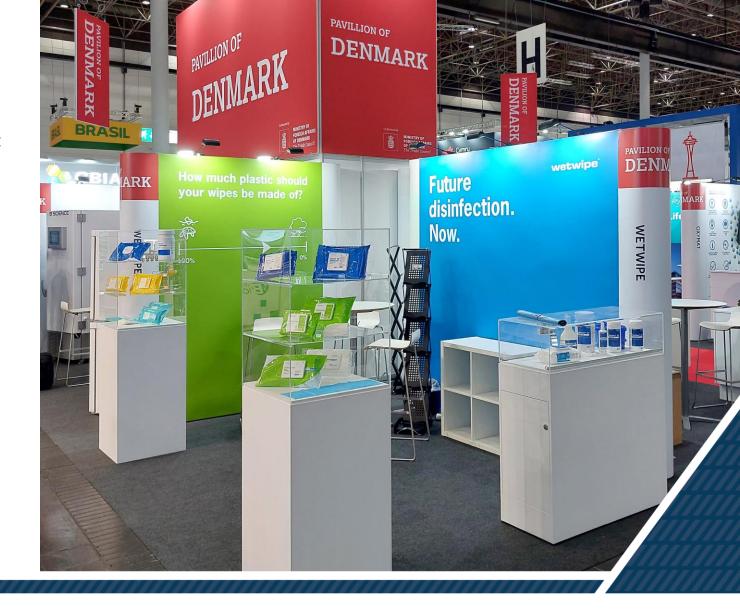

### **GRAPHICS** FOR YOUR BOOTH

See drawings for number of posters on your booth

#### Graphics dimensions:

• 1 poster: w: 780 x h: 2367mm

2 posters: w: 1560 x h: 2367mm

• 3 posters: w: 2340 x h: 2367mm

4 posters: w: 3120 x h: 2367mm