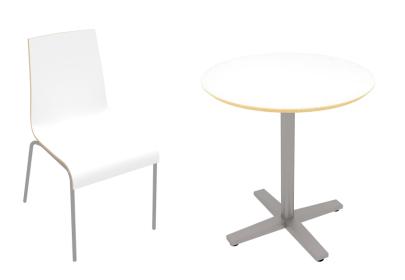

## FURNITURE INCLUDED IN YOUR FEE

- 1 x Table (low or tall)
- 3 x Chairs or bar chairs
- 1 x Brochure stand
- 1 x 220V with approx. 300 W for charging phone, laptop etc