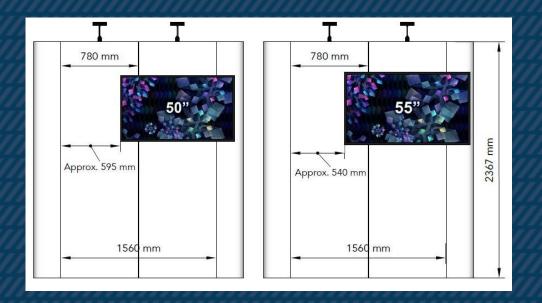

## **MONITOR** ON EXPO WALL WITH 2 POSTERS - MID-POSITION

- Monitors can be mounted on front (50", 55", 60" and 65")
- Can with special equipment be placed at the center of the EXPO wall