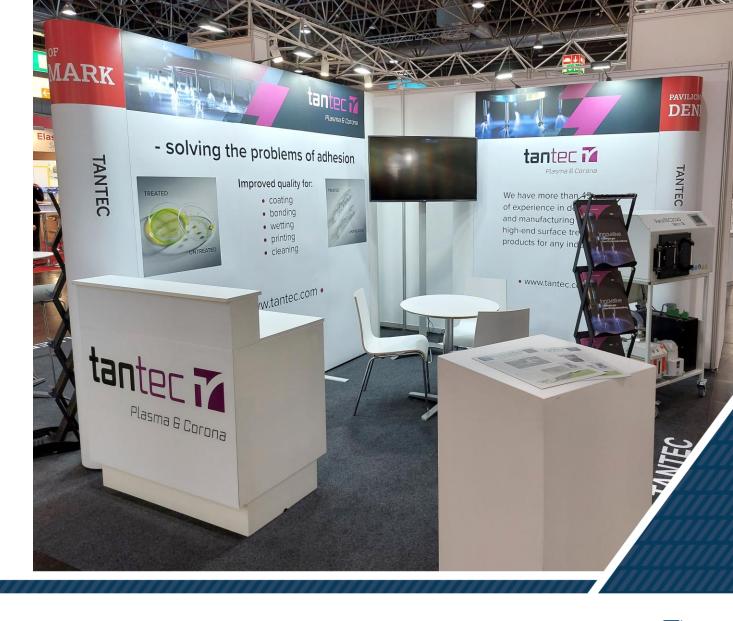

### **GRAPHICS** FOR YOUR BOOTH

See drawings for number of posters on your booth

#### Graphics dimensions:

• 1 poster: w: 780 x h: 2367mm

2 posters: w: 1560 x h: 2367mm

• 3 posters: w: 2340 x h: 2367mm

4 posters: w: 3120 x h: 2367mm