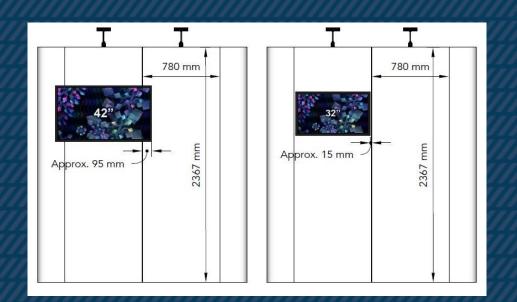

## **MONITOR** ON EXPO WALL WITH 2 POSTERS

- Monitors can be mounted on front (32", 42", 50" and 55")
- Can only be placed at vertical center of each poster