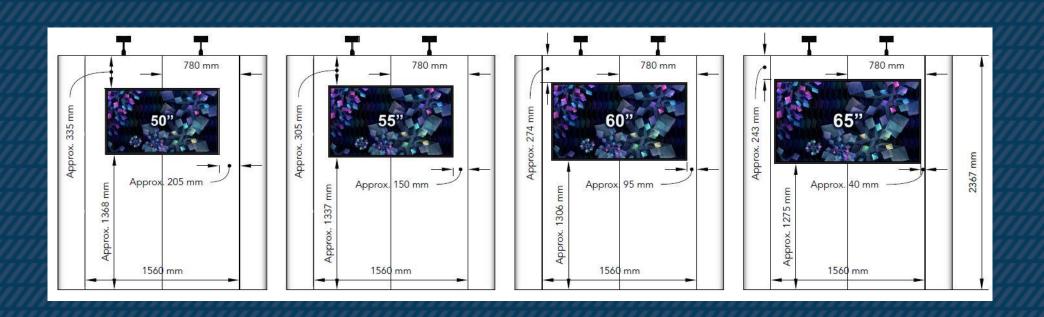

## **MONITOR** ON EXPO WALL WITH 2 POSTERS - MID-POSITION

- Monitors can be mounted on front (50", 55", 60" and 65")
- Can with special equipment be placed at the center of the EXPO wall