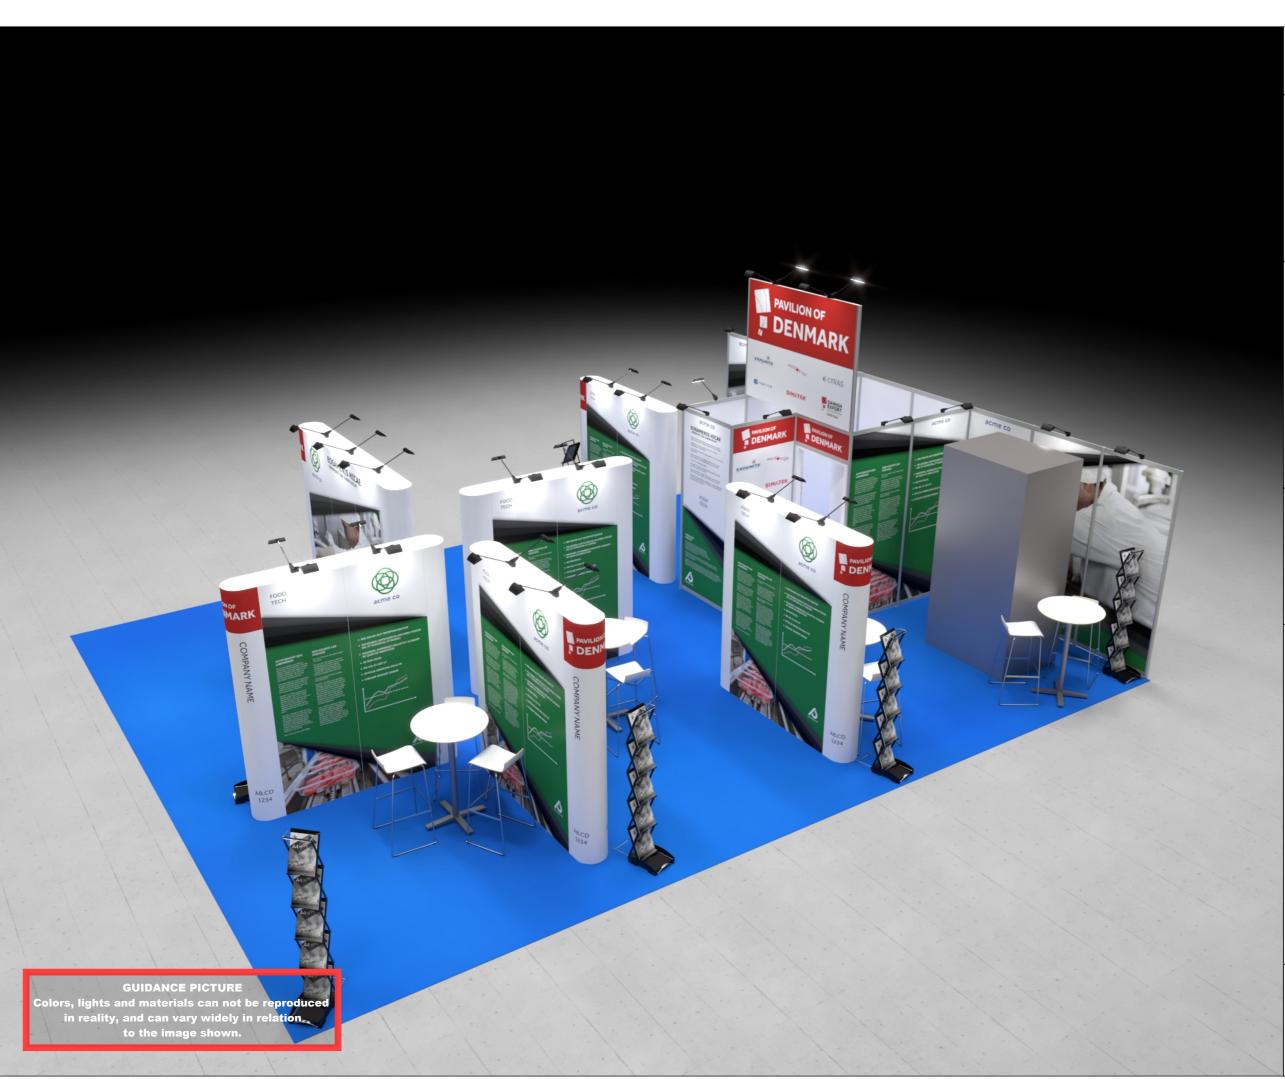

Project no.: DFT-CFI-23-03 Drawing no.: 3D-001 Drawing title: Bird View 1

Designed by: SFT Hall: N/A Booth: N/A

Creation date: 14-12-2022 Revision date: 11-01-2022

Revision no.: С

Client: DEA Food Tech

Exhibition: CFIA 2023 Parc Expo Rennes

## **GUIDANCE PICTURE**

Colors, lights and materials can not be reproduced in reality, and can vary widely in relation to the image shown.

Project no.: DFT-CFI-23-03 Drawing no.: FP-003 Drawing title: Floor Plan SFT