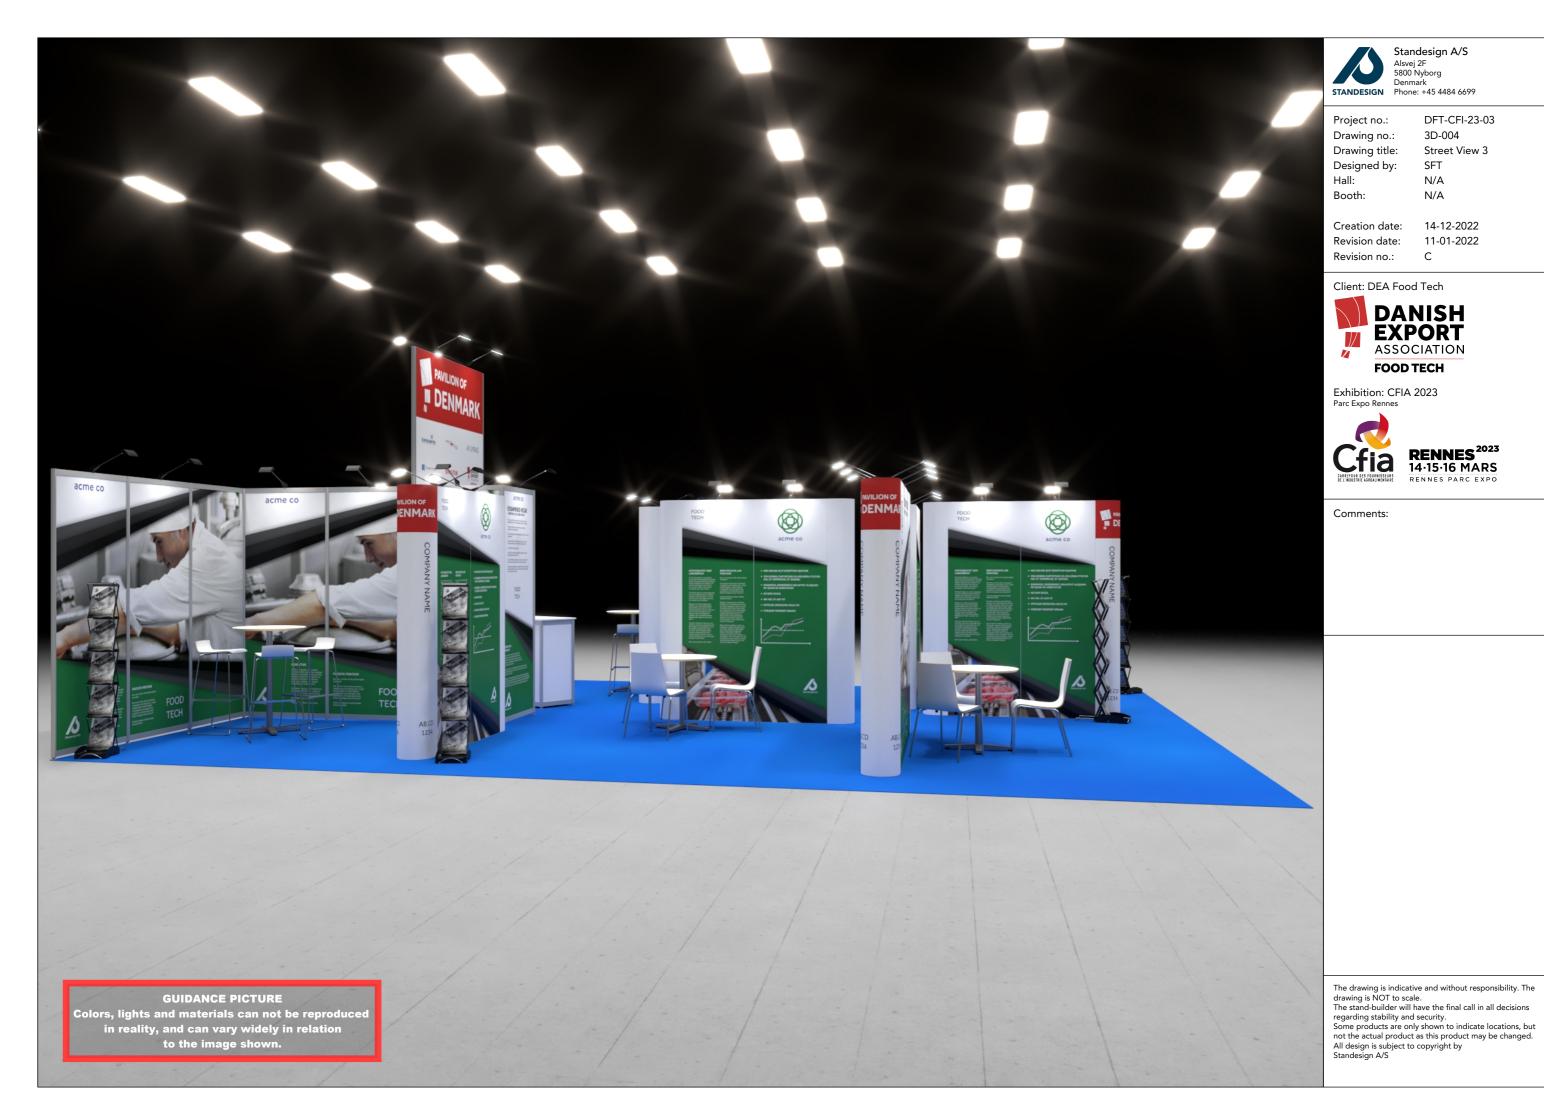

Revision no.: С

Client: DEA Food Tech

Exhibition: CFIA 2023 Parc Expo Rennes

RENNES 2023
14-15-16 MARS
RENNES PARC EXPO

Comments:

Project no.: DFT-CFI-23-03 Drawing no.: 3D-003 Drawing title: Street View 2

SFT Hall: N/A Booth: N/A

Creation date: 14-12-2022 Revision date: 11-01-2022

Revision no.: С

Client: DEA Food Tech

Exhibition: CFIA 2023 Parc Expo Rennes

RENNES 2023
14-15-16 MARS
RENNES PARC EXPO

Comments:

## **GUIDANCE PICTURE**

Colors, lights and materials can not be reproduced in reality, and can vary widely in relation to the image shown.

Project no.: DFT-CFI-23-03 Drawing no.: FP-003 Drawing title: Floor Plan SFT