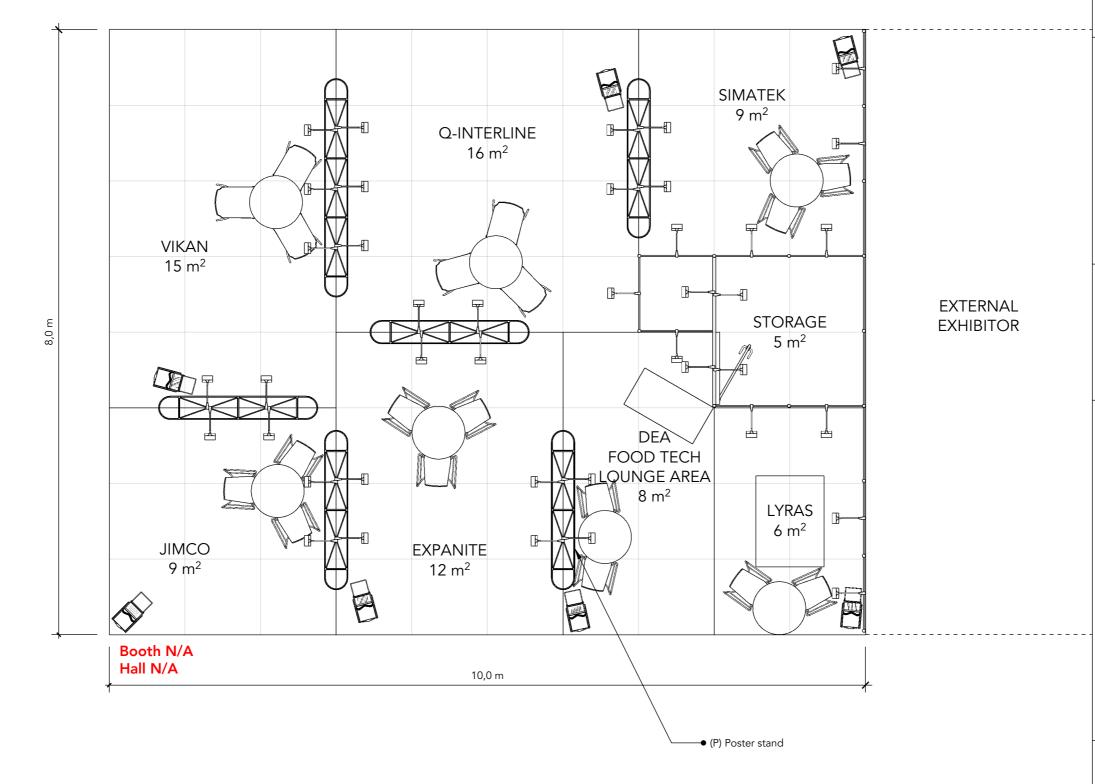

Designed by: Hall: N/A Booth: N/A

Creation date: 14-12-2022 Revision date: 11-01-2022

Revision no.: С

Client: DEA Food Tech

Exhibition: CFIA 2023 Parc Expo Rennes

**RENNES<sup>2023</sup>** 14·15·16 MARS

Comments:

**EXTERNAL EXHIBITOR** 

SIMATEK

 $9 \text{ m}^2$ 

DEA FOOD TECH

LOUNGE AREA

 $8 \text{ m}^2$ 

STORAGE

4,5 m<sup>2</sup>

LYRAS

 $6 \text{ m}^2$ 

**Booth N/A** Hall N/A

8,0 m

VIKAN

 $15 \text{ m}^2$ 

JIMCO

 $9 \text{ m}^2$ 

10,0 m

**EXPANITE** 

 $12 \text{ m}^2$ 

Q-INTERLINE

 $16 \text{ m}^2$ 

Project no.: DFT-CFI-23-03 Drawing no.: FP-004

Drawing title: Floor Plan Furnished

Designed by: SFT Hall: N/A Booth: N/A