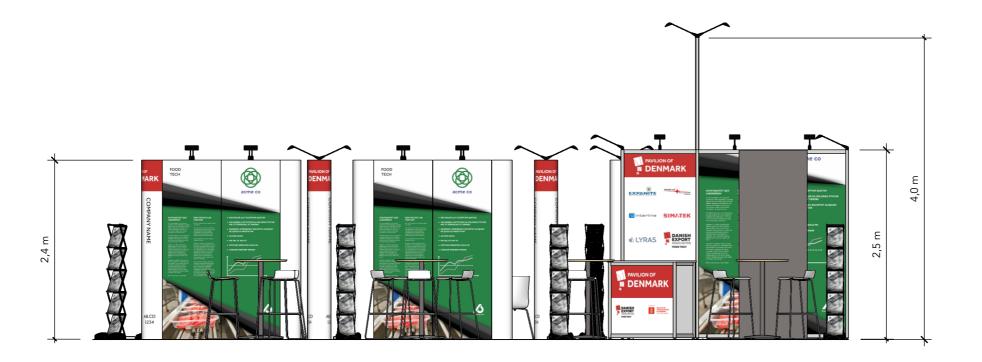

## **ELEVATION FRONT**

Standesign A/S Alsvej 2F 5800 Nyborg Denmark

STANDESIGN Phone: +45 4484 6699

SFT

Project no.: DFT-CFI-23-03 Drawing no.: EV-001 Drawing title: Elevations

N/A Booth: N/A

Designed by:

Creation date: 14-12-2022 Revision date: 11-01-2022

Revision no.:

Client: DEA Food Tech

Exhibition: CFIA 2023 Parc Expo Rennes

**RENNES**<sup>2023</sup> 14·15·16 MARS

Comments:

## **ELEVATION SIDE**