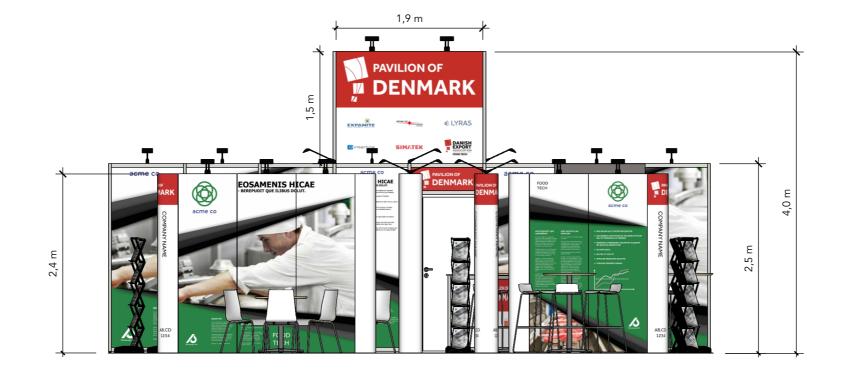

## **ELEVATION FRONT**

Standesign A/S Alsvej 2F 5800 Nyborg Denmark

STANDESIGN Phone: +45 4484 6699

SFT

Project no.: DFT-CFI-23-03 Drawing no.: EV-001 Drawing title: Elevations

N/A Booth: N/A

Designed by:

Creation date: 14-12-2022 Revision date: 11-01-2022

Revision no.:

Client: DEA Food Tech

Exhibition: CFIA 2023 Parc Expo Rennes

**RENNES**<sup>2023</sup> 14·15·16 MARS

Comments: