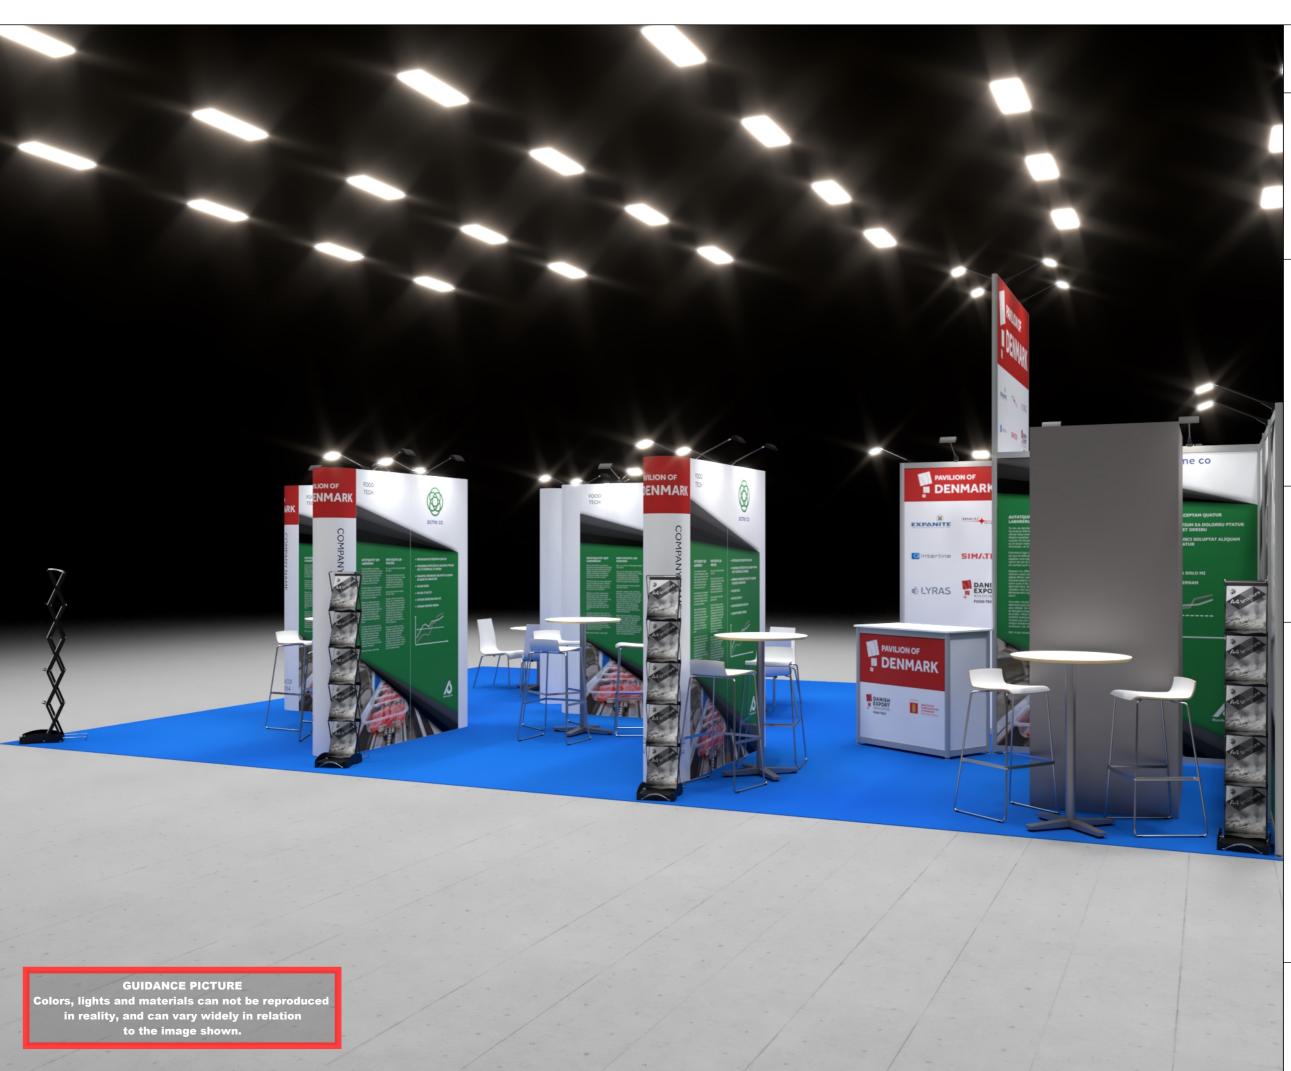

Revision no.: С

Client: DEA Food Tech

Exhibition: CFIA 2023 Parc Expo Rennes

RENNES 2023
14-15-16 MARS
RENNES PARC EXPO

Comments:

Project no.: DFT-CFI-23-03 Drawing no.: 3D-003 Drawing title: Street View 2

## **GUIDANCE PICTURE**

Colors, lights and materials can not be reproduced in reality, and can vary widely in relation to the image shown.

Project no.: DFT-CFI-23-03 Drawing no.: FP-003 Drawing title: Floor Plan SFT