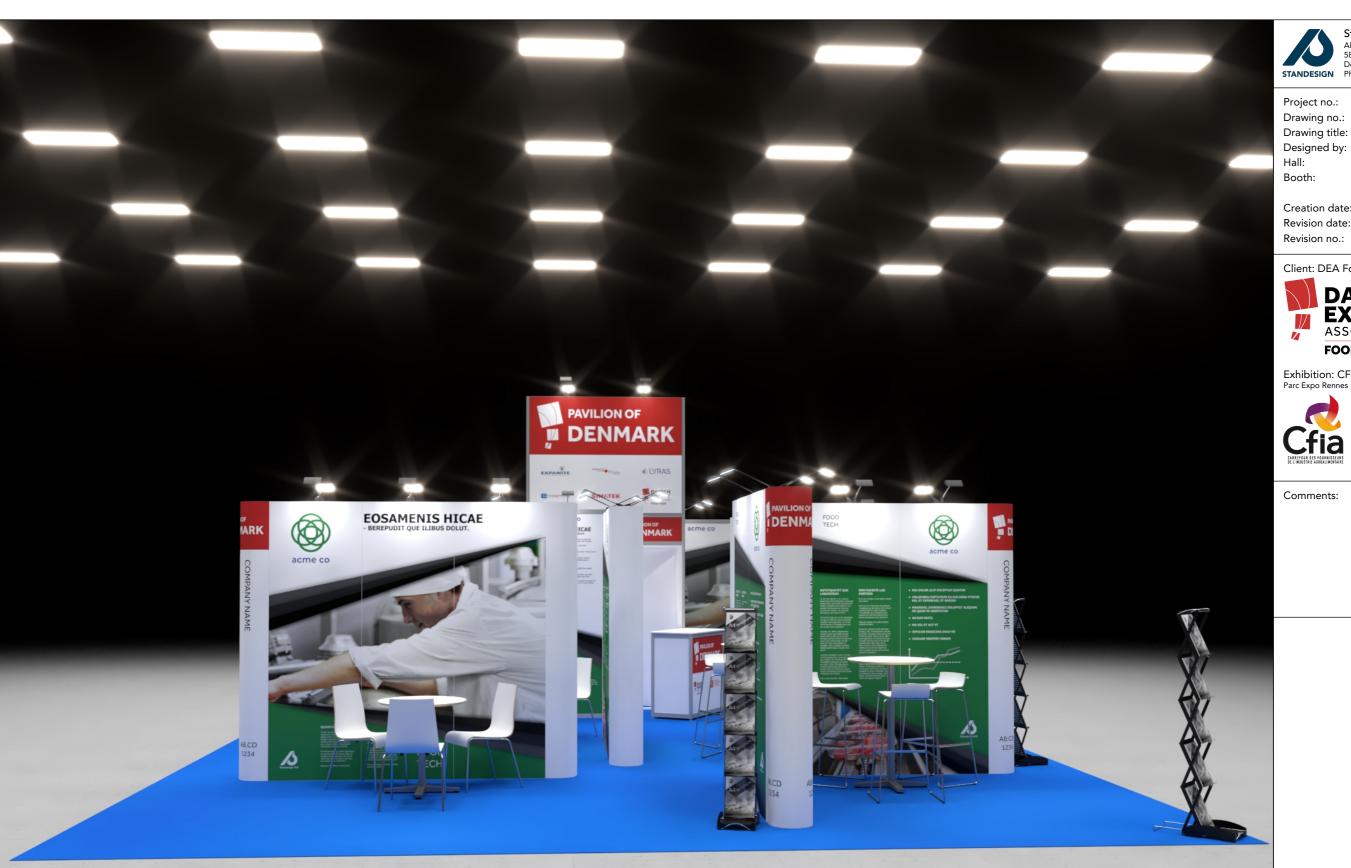

Project no.: DFT-CFI-23-03 Drawing no.: 3D-001 Drawing title: Bird View 1

Designed by: SFT Hall: N/A Booth: N/A

Creation date: 14-12-2022 Revision date: 11-01-2022

Revision no.: С

Client: DEA Food Tech

Exhibition: CFIA 2023 Parc Expo Rennes

RENNES 2023
14-15-16 MARS
RENNES PARC EXPO

Comments:

Project no.: DFT-CFI-23-03 Drawing no.: 3D-002 Drawing title: Street View 1

Designed by: SFT Hall: N/A Booth: N/A

Creation date: 14-12-2022 Revision date: 11-01-2022