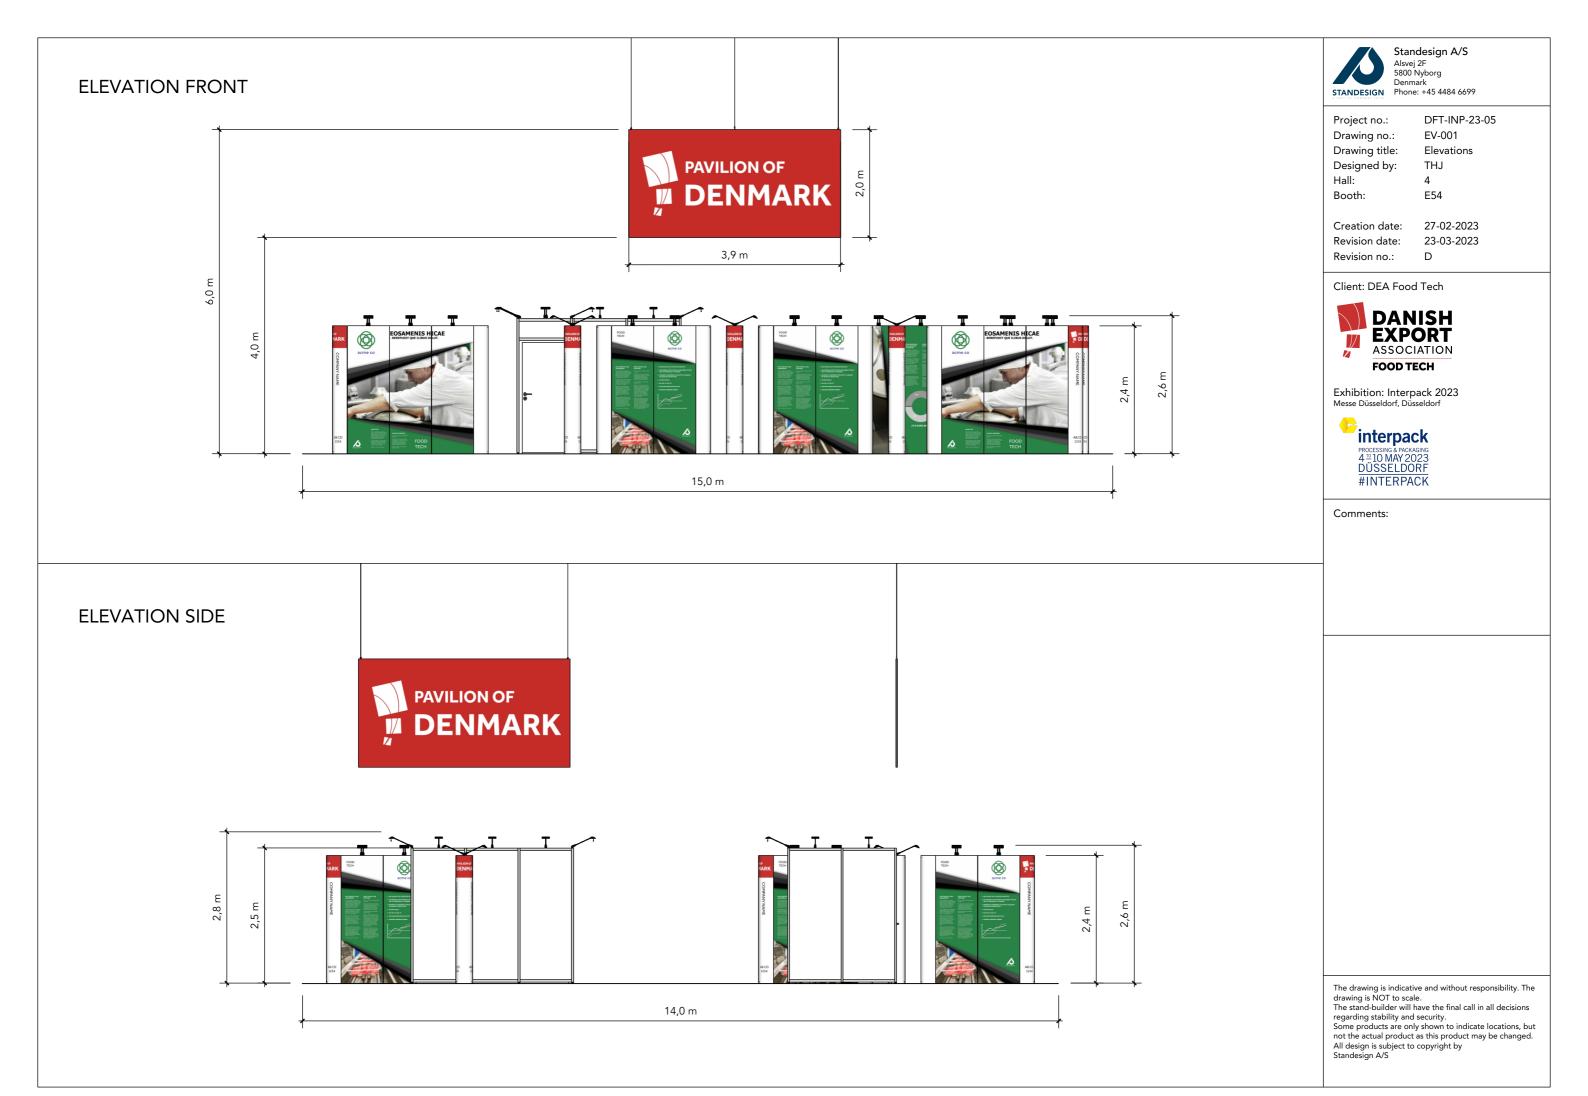

e products are only shown to indicate locations, but not the actual product as this product may be changed. All design is subject to copyright by Standesign A/S





Standesign A/S Alsvej 2F 5800 Nyborg Denmark
STANDESIGN
Phone: +45 4484 6699

Project no.: DFT-INP-23-05 Drawing no.: 3D-003 Drawing title: Street View 2 THJ

Hall: Booth: E54

Creation date: 27-02-2023 Revision date: 23-03-2023

Revision no.: D

Client: DEA Food Tech



Exhibition: Interpack 2023 Messe Düsseldorf, Düsseldorf



Comments:

The drawing is indicative and without responsibility. The drawing is NOT to scale.

The stand-builder will have the final call in all decisions

regarding stability and security.

Some products are only shown to indicate locations, but All design is subject to copyright by Standesign A/S