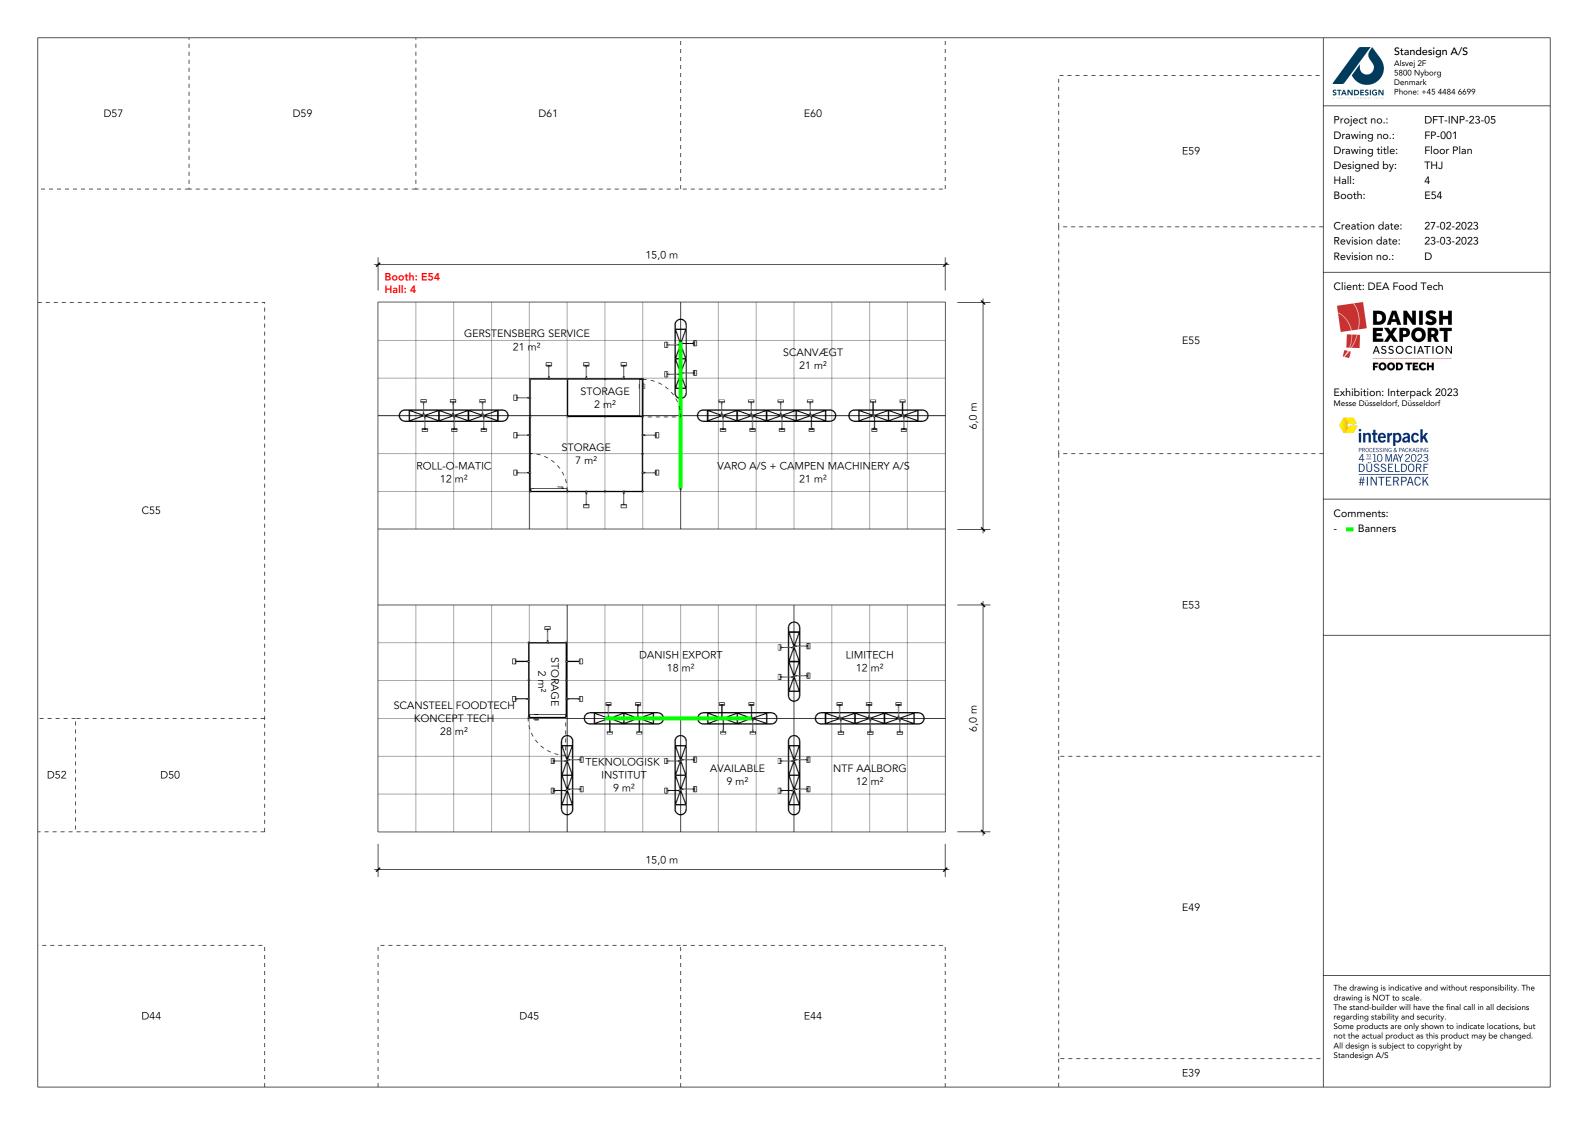

Project no.: DFT-INP-23-05 Drawing no.: 3D-002 Drawing title: Street View 1

Designed by: THJ 4 E54

Creation date: 27-02-2023 Revision date: 23-03-2023

Revision no.: D

Client: DEA Food Tech

Exhibition: Interpack 2023 Messe Düsseldorf, Düsseldorf

Comments:

The drawing is indicative and without responsibility. The drawing is NOT to scale.

The stand-builder will have the final call in all decisions

regarding stability and security.
Some products are only shown to indicate locations, but not the actual product as this product may be changed. All design is subject to copyright by Standesign A/S