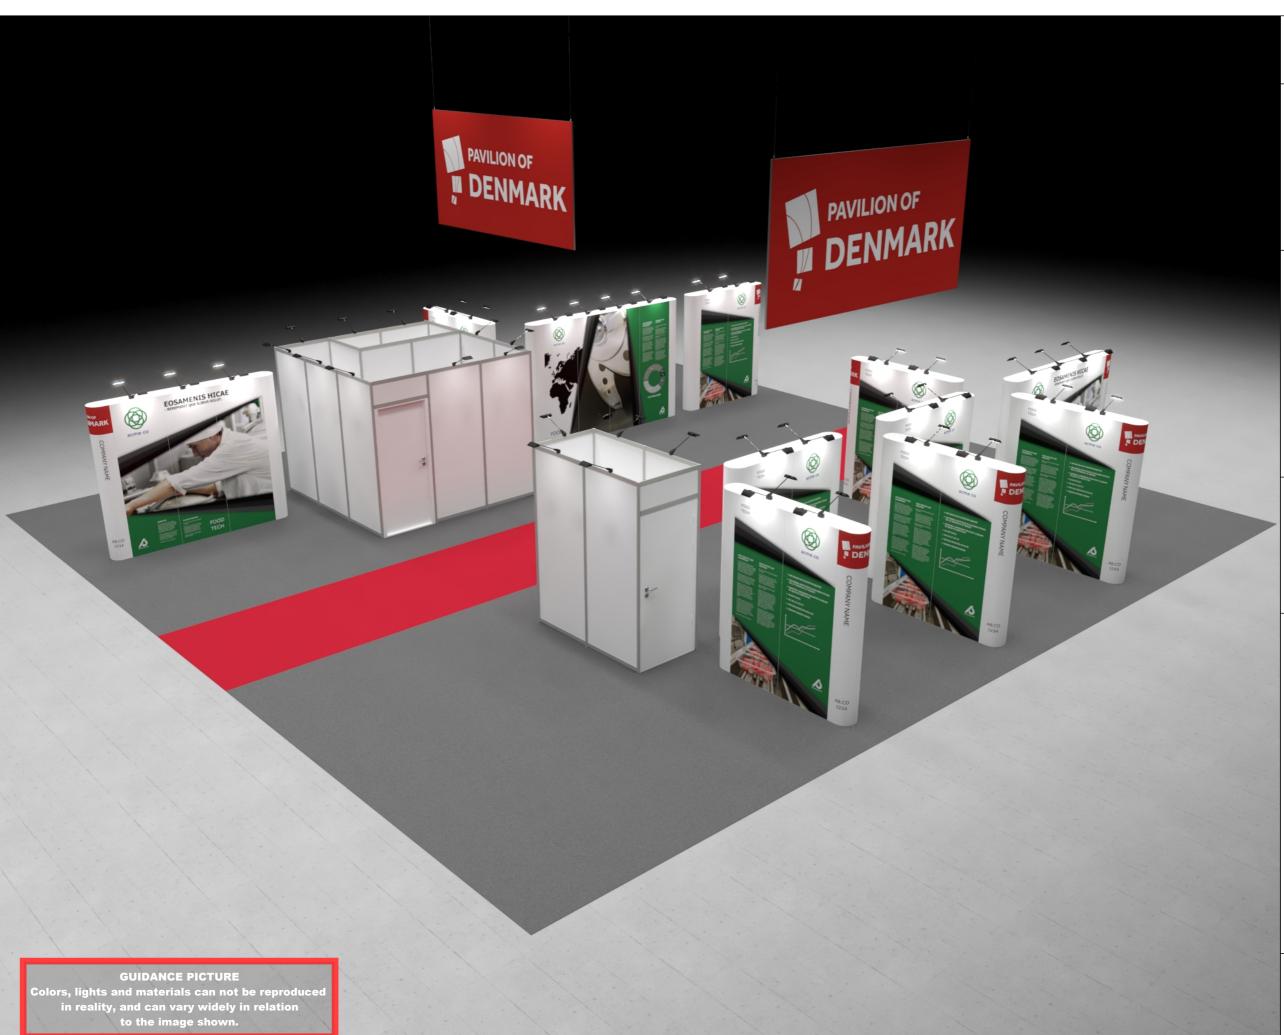

Standesign A/S Alsvej 2F 5800 Nyborg Denmark
STANDESIGN
Phone: +45 4484 6699

Project no.: DFT-INP-23-05 Drawing no.: 3D-001 Drawing title: Bird View 1 Designed by: THJ

Hall: 4 Booth: E54

Creation date: 27-02-2023 Revision date: 23-03-2023

Revision no.: D

Client: DEA Food Tech

Exhibition: Interpack 2023 Messe Düsseldorf, Düsseldorf

Comments:

The drawing is indicative and without responsibility. The drawing is NOT to scale.

The stand-builder will have the final call in all decisions

regarding stability and security.

Some products are only shown to indicate locations, but not the actual product as this product may be changed.

All design is subject to copyright by Standesign A/S

Standesign A/S Alsvej 2F 5800 Nyborg Denmark
STANDESIGN
Phone: +45 4484 6699