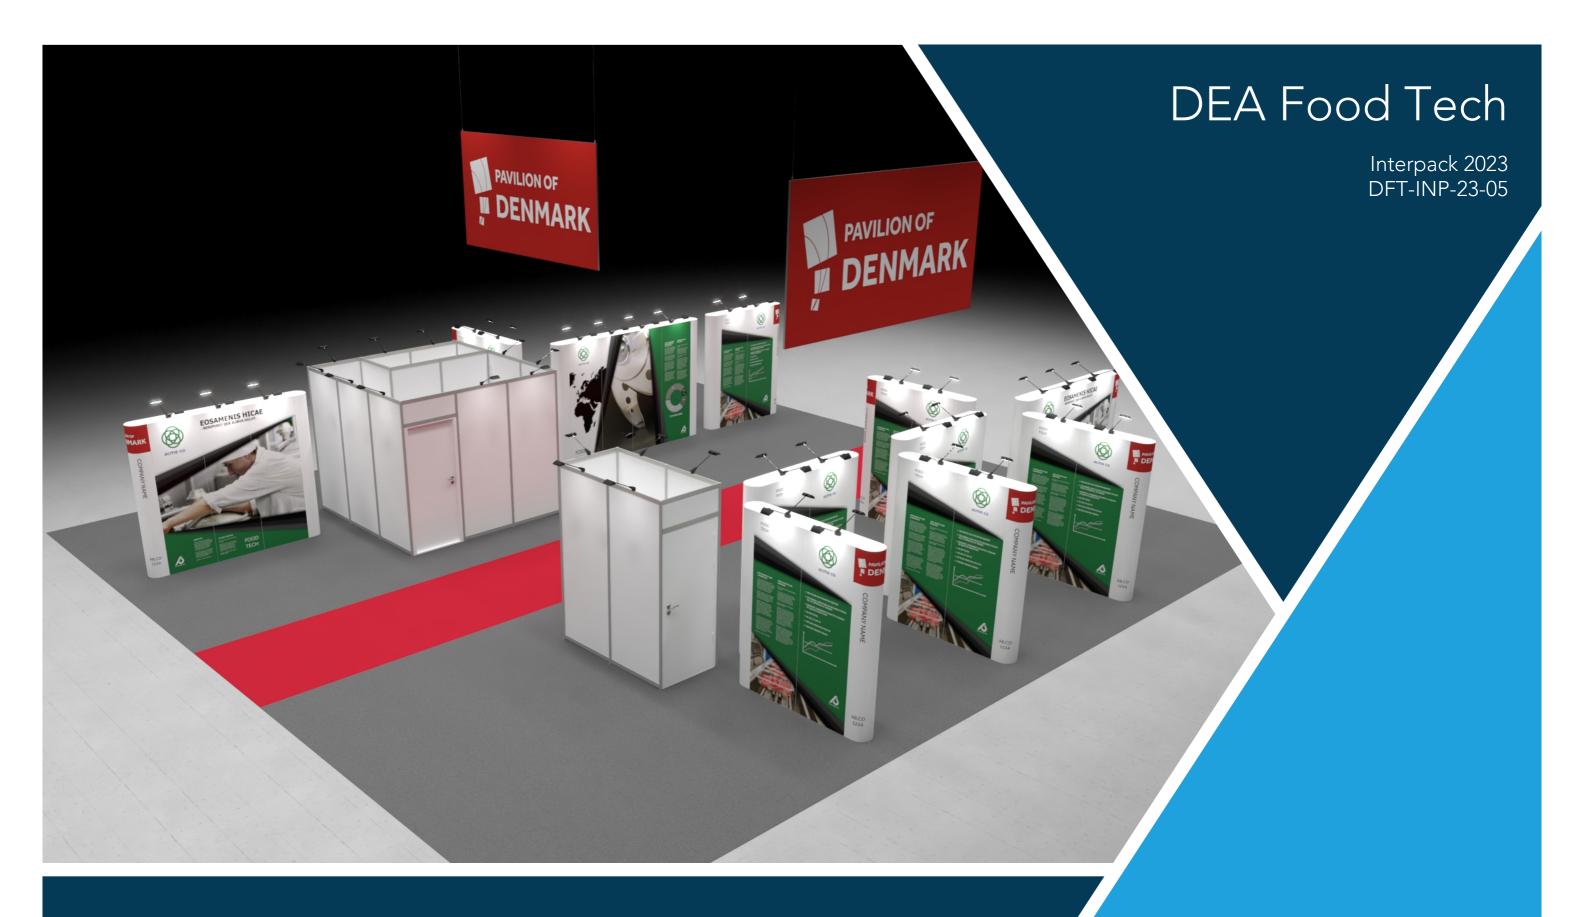

Standesign A/S Alsvej 2F 5800 Nyborg Denmark
STANDESIGN
Phone: +45 4484 6699

Project no.: DFT-INP-23-05 Drawing no.: 3D-001 Drawing title: Bird View 1 Designed by: THJ

Hall: 4 Booth: E54

Creation date: 27-02-2023 Revision date: 23-03-2023

Revision no.: D

Client: DEA Food Tech

Exhibition: Interpack 2023 Messe Düsseldorf, Düsseldorf

Comments:

The drawing is indicative and without responsibility. The drawing is NOT to scale.

The stand-builder will have the final call in all decisions