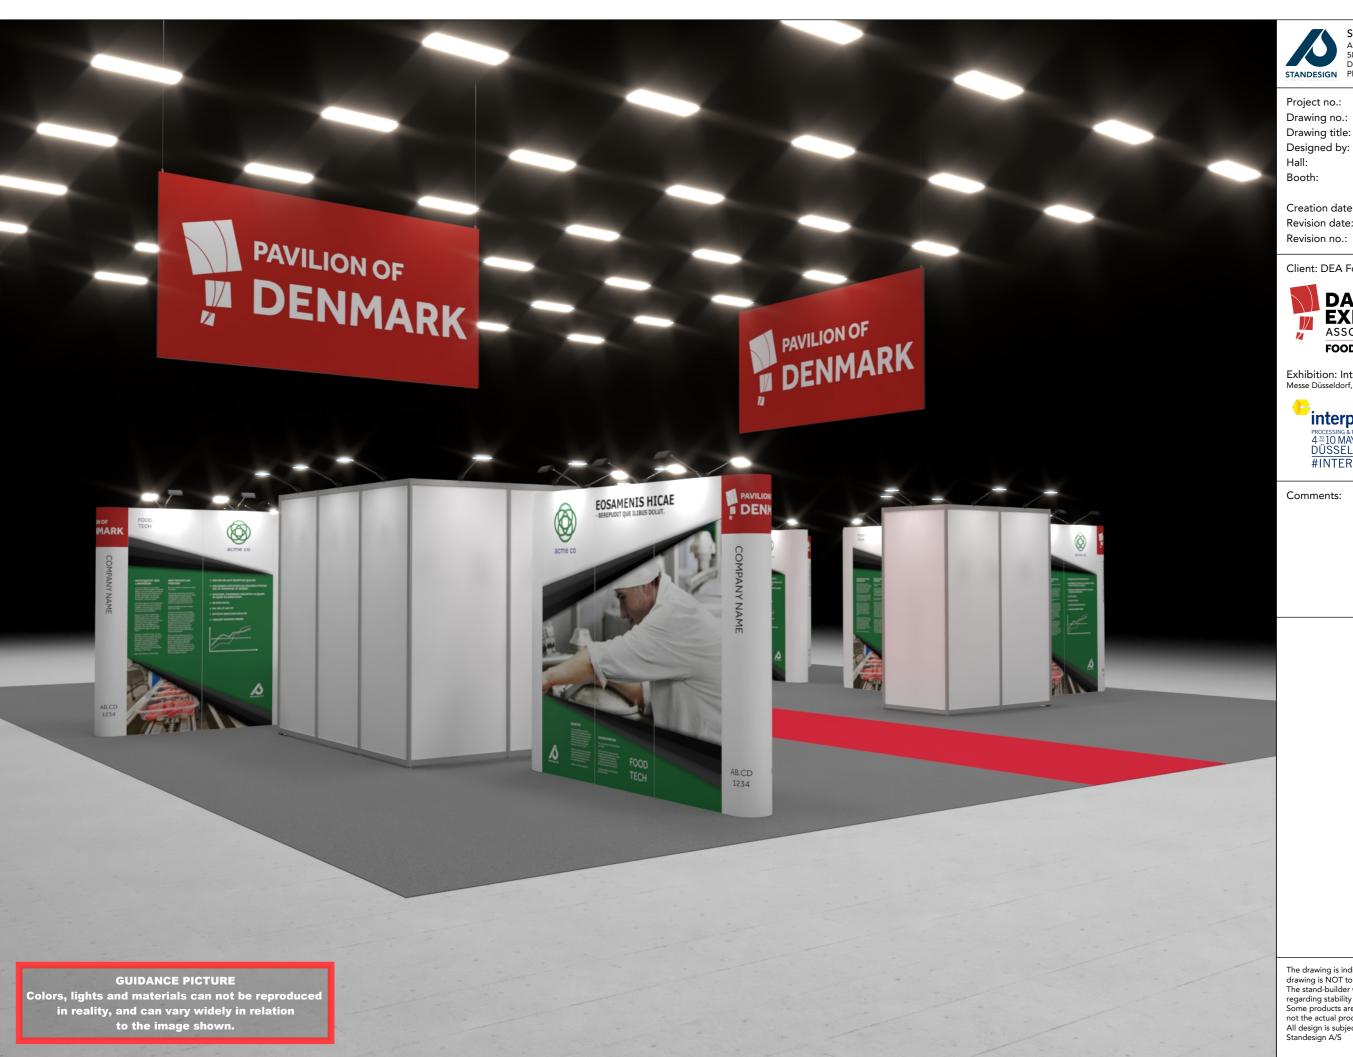

Standesign A/S Alsvej 2F 5800 Nyborg Denmark
STANDESIGN
Phone: +45 4484 6699

Project no.: DFT-INP-23-05 Drawing no.: 3D-001 Drawing title: Bird View 1 Designed by: THJ

Hall: 4 Booth: E54

Creation date: 27-02-2023 Revision date: 23-03-2023

Revision no.: D

Client: DEA Food Tech

Exhibition: Interpack 2023 Messe Düsseldorf, Düsseldorf

Comments:

The drawing is indicative and without responsibility. The drawing is NOT to scale.

The stand-builder will have the final call in all decisions

regarding stability and security.

Some products are only shown to indicate locations, but not the actual product as this product may be changed.

All design is subject to copyright by Standesign A/S

Standesign A/S Alsvej 2F 5800 Nyborg Denmark
STANDESIGN
Phone: +45 4484 6699