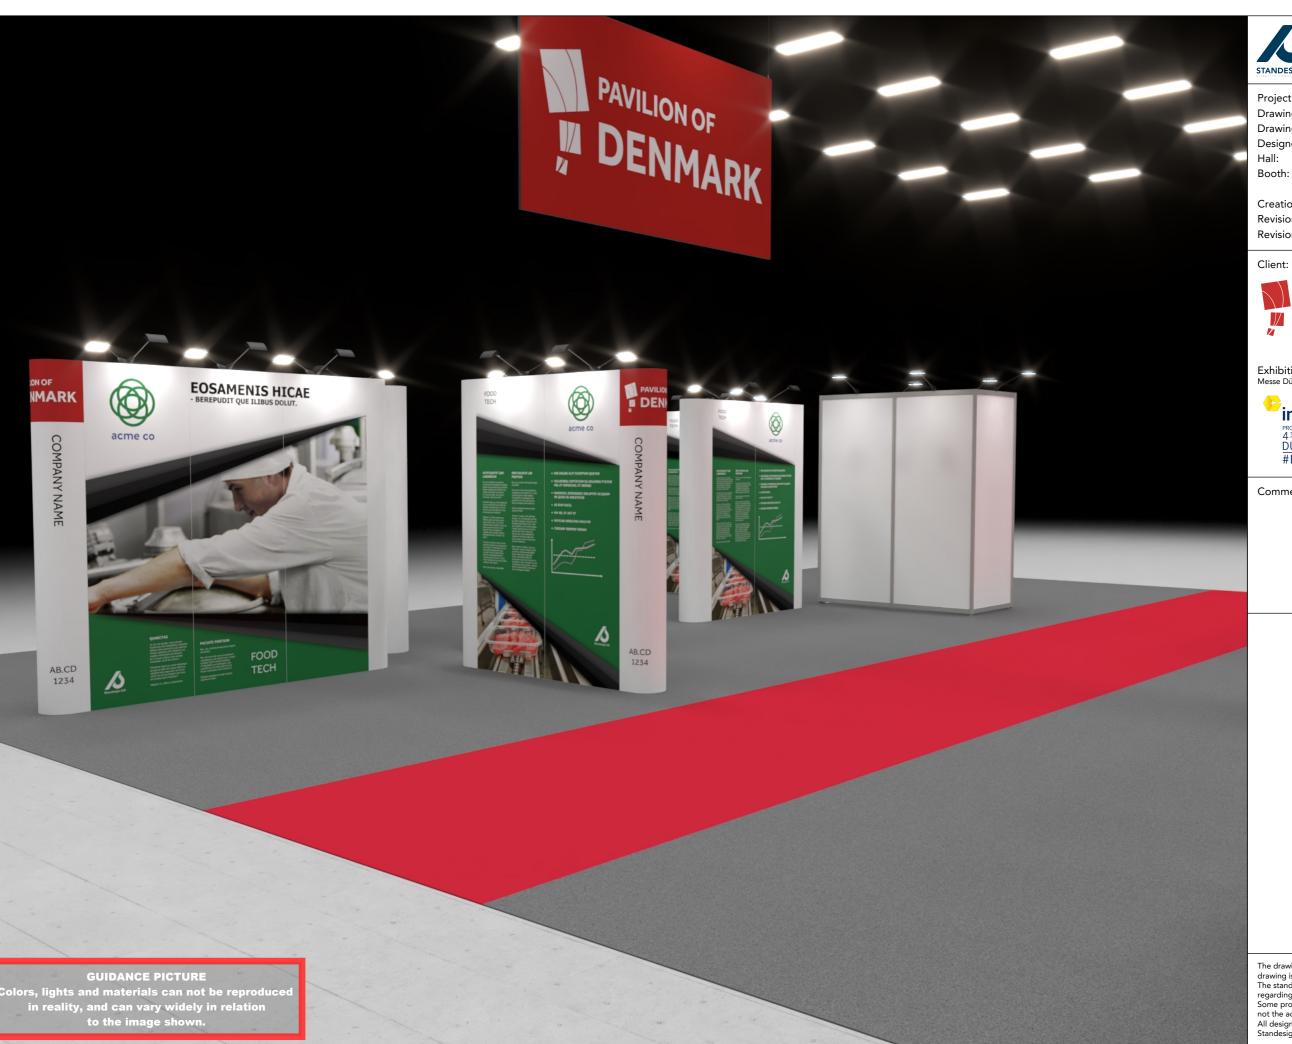

Project no.: DFT-INP-23-05 Drawing no.: 3D-002 Drawing title: Street View 1

Designed by: THJ 4 E54

Creation date: 27-02-2023 Revision date: 23-03-2023

Revision no.: D

Client: DEA Food Tech

Exhibition: Interpack 2023 Messe Düsseldorf, Düsseldorf

Comments:

The drawing is indicative and without responsibility. The drawing is NOT to scale.

The stand-builder will have the final call in all decisions

regarding stability and security.
Some products are only shown to indicate locations, but not the actual product as this product may be changed. All design is subject to copyright by Standesign A/S