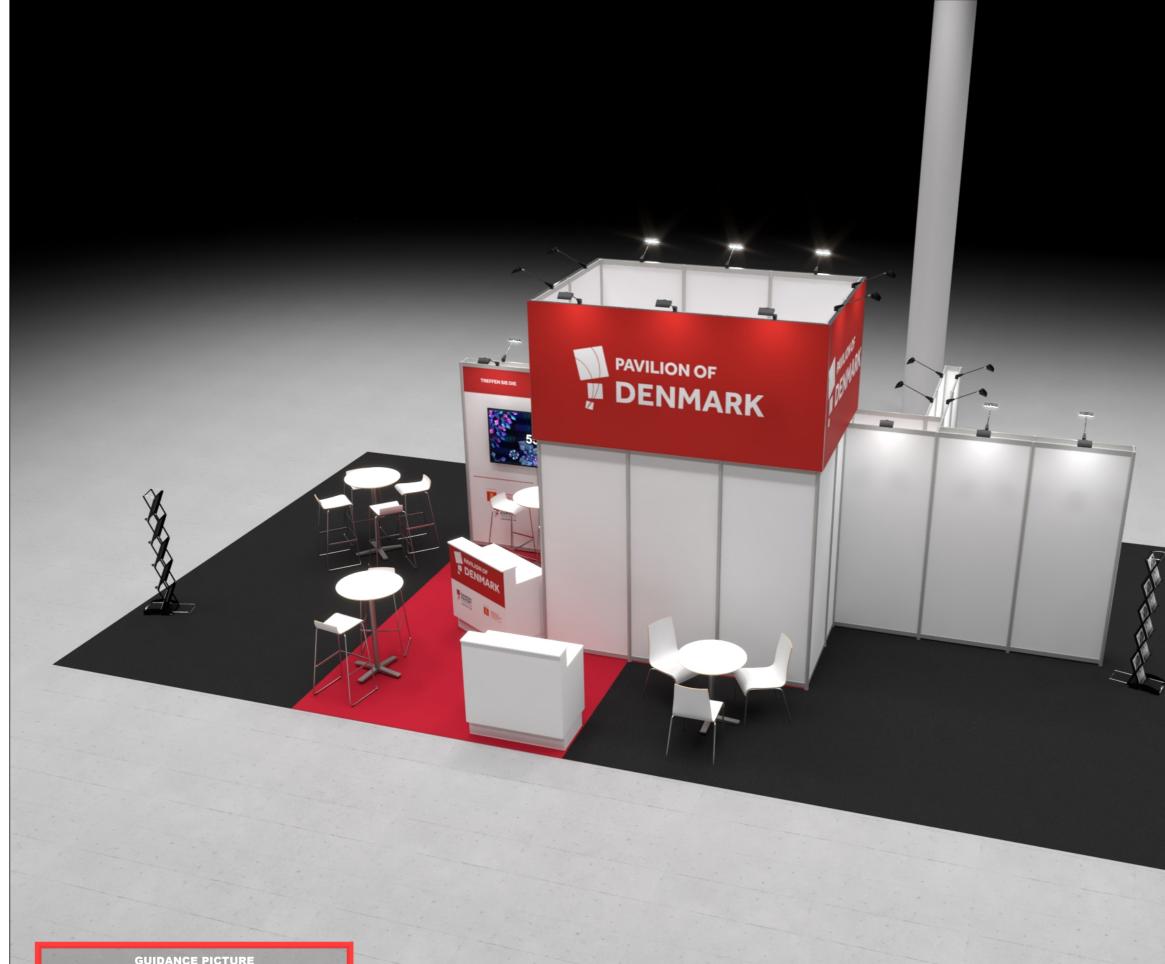

Standesign A/S Alsvej 2F Alsvej 2F STANDESIGN STANDESIGN Alsvei 2F Denmark Phone: +45 4484 6699

Project no.: Drawing no.: Drawing title: Designed by: Hall: Booth:

DSU-HAN-23-04 3D-001 Bird View 1 THJ / SFT / TCH 3 K53

Creation date: Revision date: Revision no.:

22.12.2022 03.03.2023 F

Client: DEA Subcontractor

Exhibition: Hannover Messe 2023 Hannover Exhibition Grounds, Hannove

Comments:

The drawing is indicative and without responsibility. The drawing is NOT to scale. The stand-builder will have the final call in all decisions regarding stability and security. Some products are only shown to indicate locations, but not the actual product as this product may be changed. All design is subject to copyright by Standesign A/S