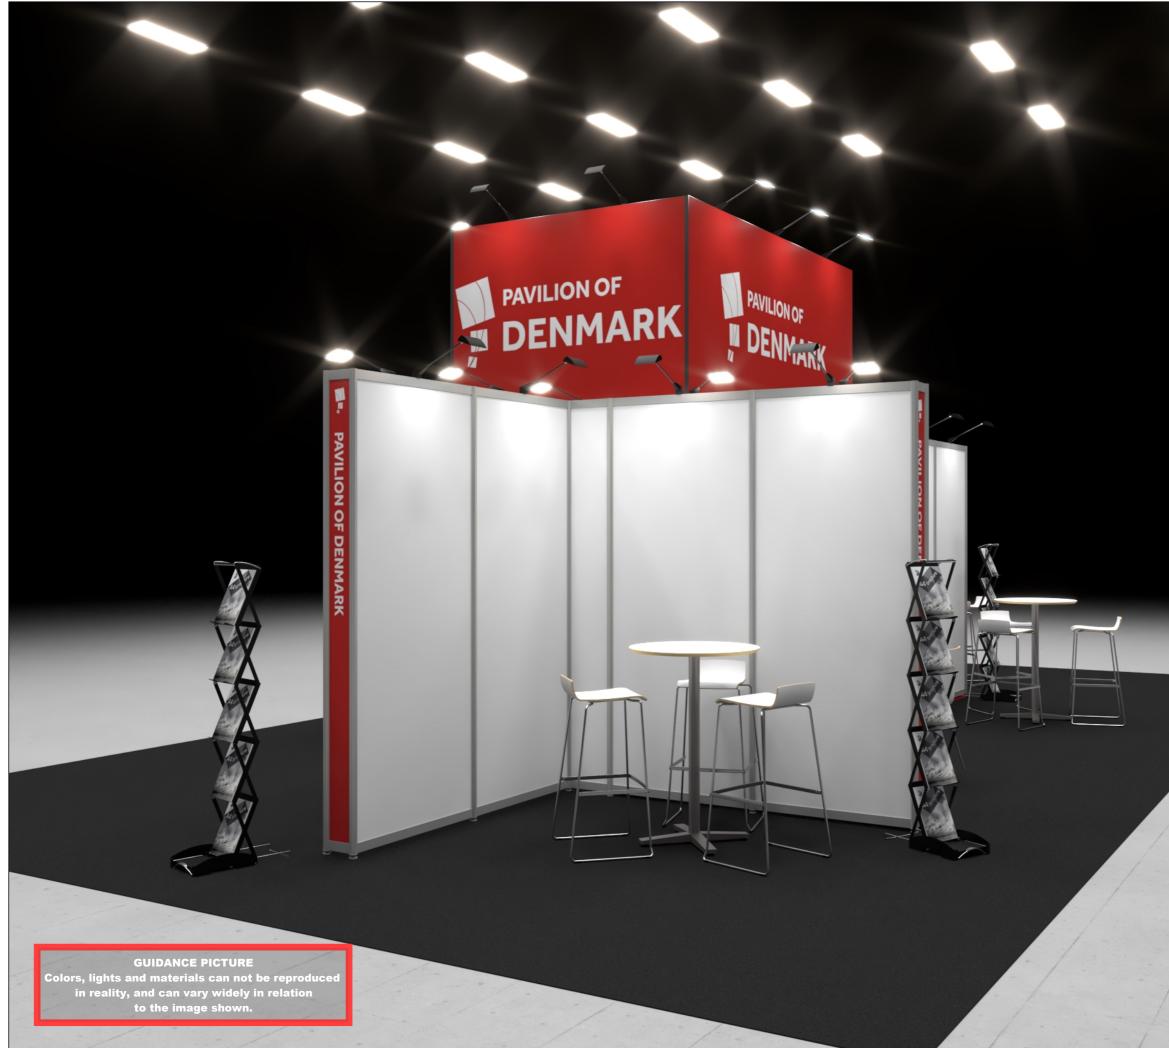

Standesign A/S Alsvej 2F Alsvej 2F STANDESIGN STANDESIGN Alsvei 2F Denmark Phone: +45 4484 6699

Project no.: Drawing no.: Drawing title: Designed by: Hall: Booth:

DSU-HAN-23-04 3D-001 Bird View 1 THJ / SFT / TCH 3 K53