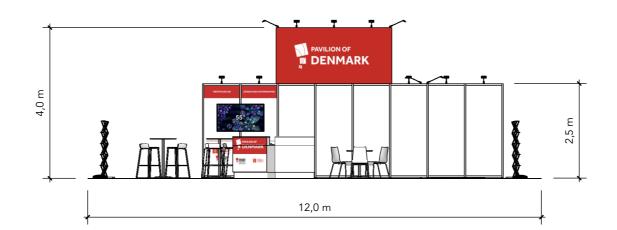

## **ELEVATION FRONT**

## ELEVATION SIDE

Standesign A/S Alsvej 2F Alsvej 2F STANDESIGN STANDESIGN Phone: +45 4484 6699

Project no.: Drawing no.: Drawing title: Designed by: Hall: Booth:

DSU-HAN-23-04 EV-001 Elevations THJ / SFT / TCH 3 K53

Creation date: 22.12.2022 Revision date: 03.03.2023 Revision no.: F

Client: DEA Subcontractor

Exhibition: Hannover Messe 2023 Hannover Exhibition Grounds, Hannover

Comments:

| The drawing is indicative and without responsibility. The<br>drawing is NOT to scale.<br>The stand-builder will have the final call in all decisions                                                              |
|-------------------------------------------------------------------------------------------------------------------------------------------------------------------------------------------------------------------|
| regarding stability and security.<br>Some products are only shown to indicate locations, but<br>not the actual product as this product may be changed.<br>All design is subject to copyright by<br>Standesign A/S |