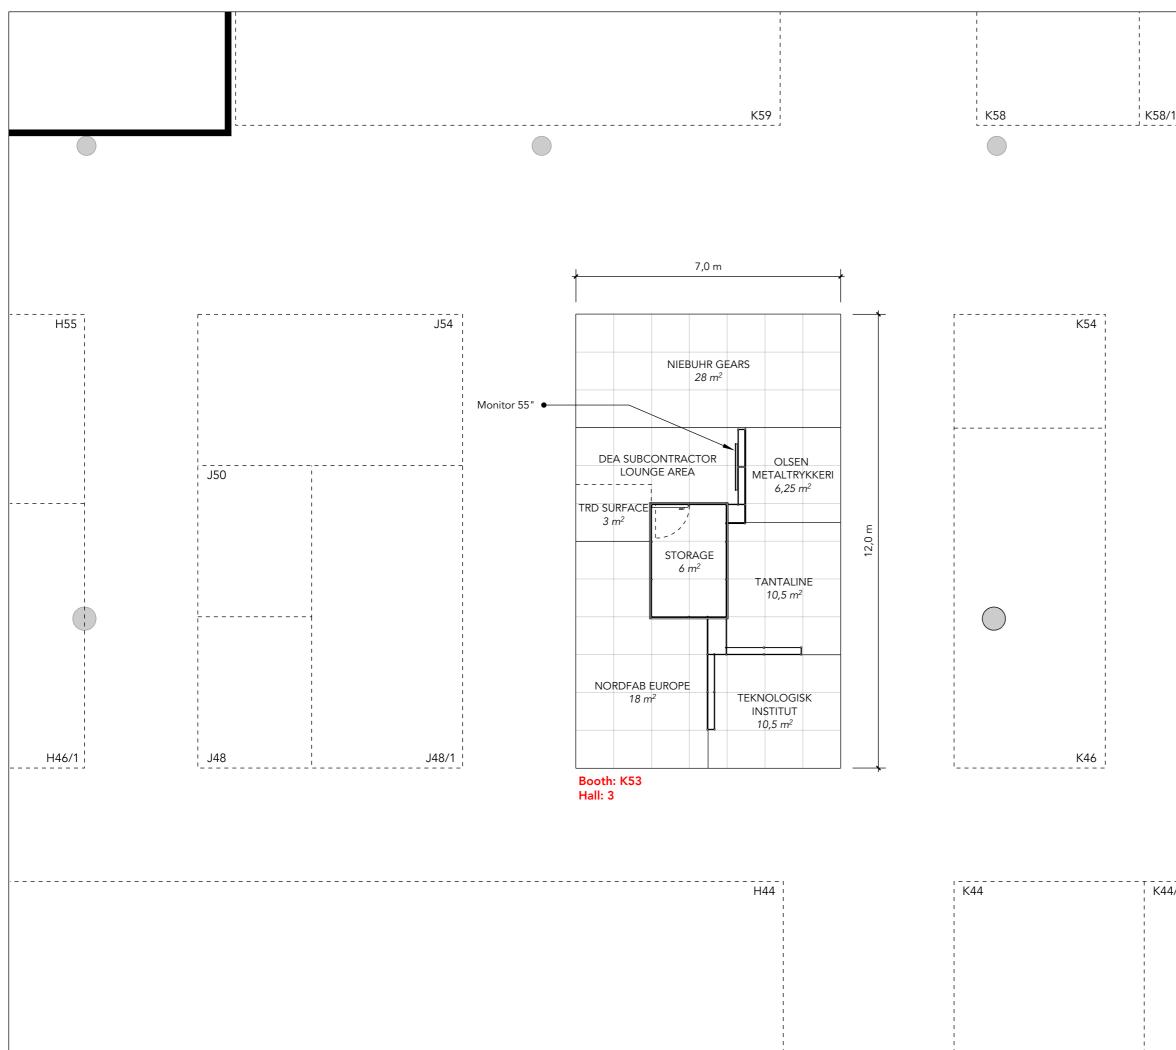

|     |                                         | STANDESIGN                                                                                   | Standesign A/S<br>Alsvej 2F<br>5800 Nyborg<br>Denmark<br>Phone: +45 4484 6699 |
|-----|-----------------------------------------|----------------------------------------------------------------------------------------------|-------------------------------------------------------------------------------|
| /1  |                                         | Project no.:<br>Drawing no.<br>- Drawing title<br>Designed by                                | DSU-HAN-23-04<br>: FP-001<br>e: Floor Plan<br>r: THJ / SFT / TCH              |
|     |                                         | Hall:<br>Booth:<br>Creation dat<br>Revision dat                                              | e: 03.03.2023                                                                 |
|     |                                         |                                                                                              | Subcontractor                                                                 |
|     | L53/1                                   | AS                                                                                           | ANISH<br>XPORT<br>SOCIATION<br>SCONTRACTOR                                    |
|     | <br> <br> <br> <br> <br> <br> <br> <br> |                                                                                              | lannover Messe 2023<br>tion Grounds, Hannover                                 |
|     |                                         | Comments:                                                                                    | R                                                                             |
|     | 1<br>1<br>1<br>1<br>1<br>1<br>1<br>1    | - Colu                                                                                       |                                                                               |
|     | <br> <br> <br> <br> <br>                |                                                                                              |                                                                               |
|     | <br> <br> <br> <br> <br>                |                                                                                              |                                                                               |
|     |                                         |                                                                                              |                                                                               |
|     | ¦ L51/1                                 |                                                                                              |                                                                               |
|     |                                         |                                                                                              |                                                                               |
| 4/1 |                                         |                                                                                              |                                                                               |
|     |                                         | drawing is NOT<br>The stand-builde<br>regarding stabili<br>Some products<br>not the actual p | er will have the final call in all decisions                                  |
|     |                                         |                                                                                              |                                                                               |