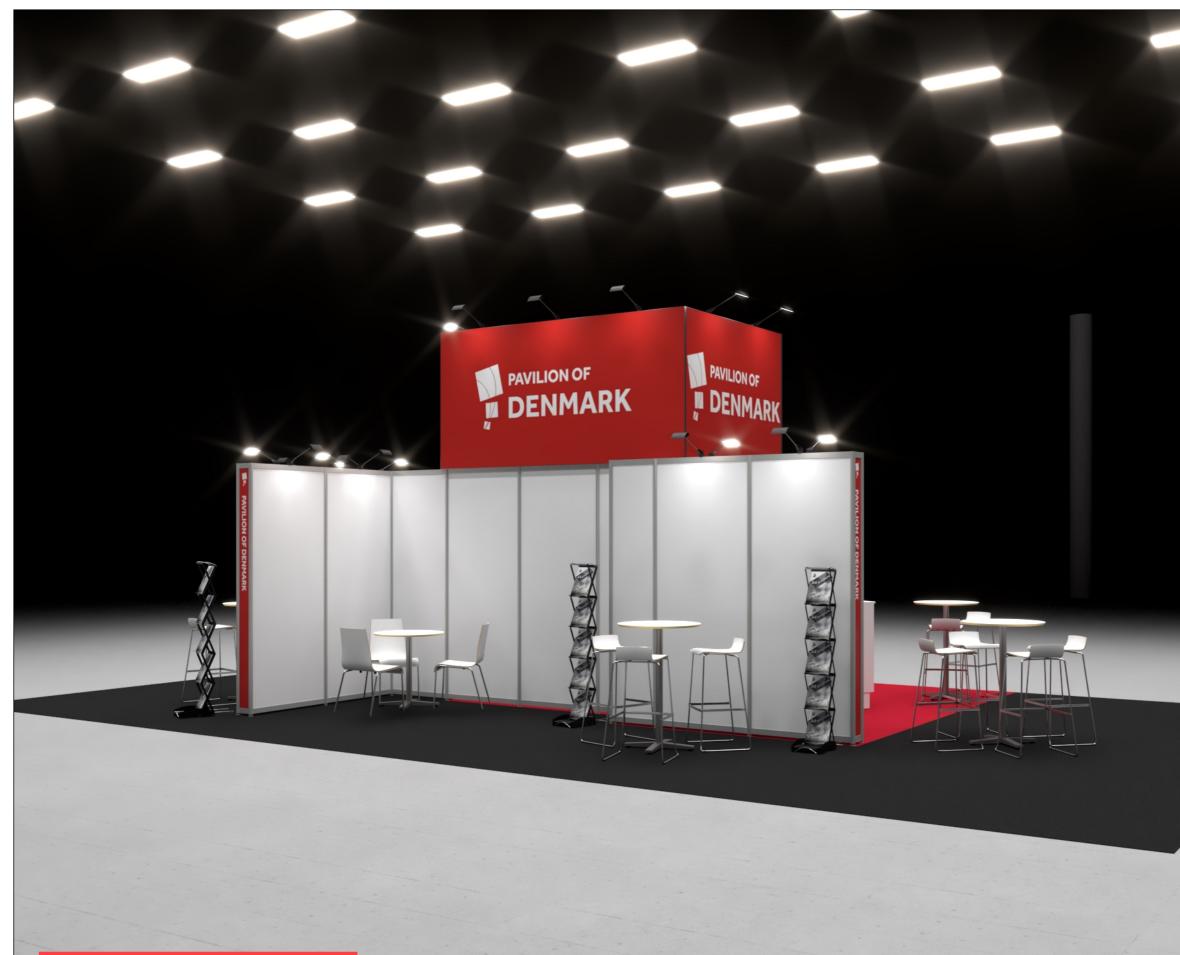

Project no.: Drawing no.: Drawing title: Designed by: Hall: Booth:

DSU-HAN-23-04 3D-002 Street View 1 THJ / SFT / TCH 3 K53

Creation date: Revision date: Revision no.:

22.12.2022 03.03.2023 F

Client: DEA Subcontractor