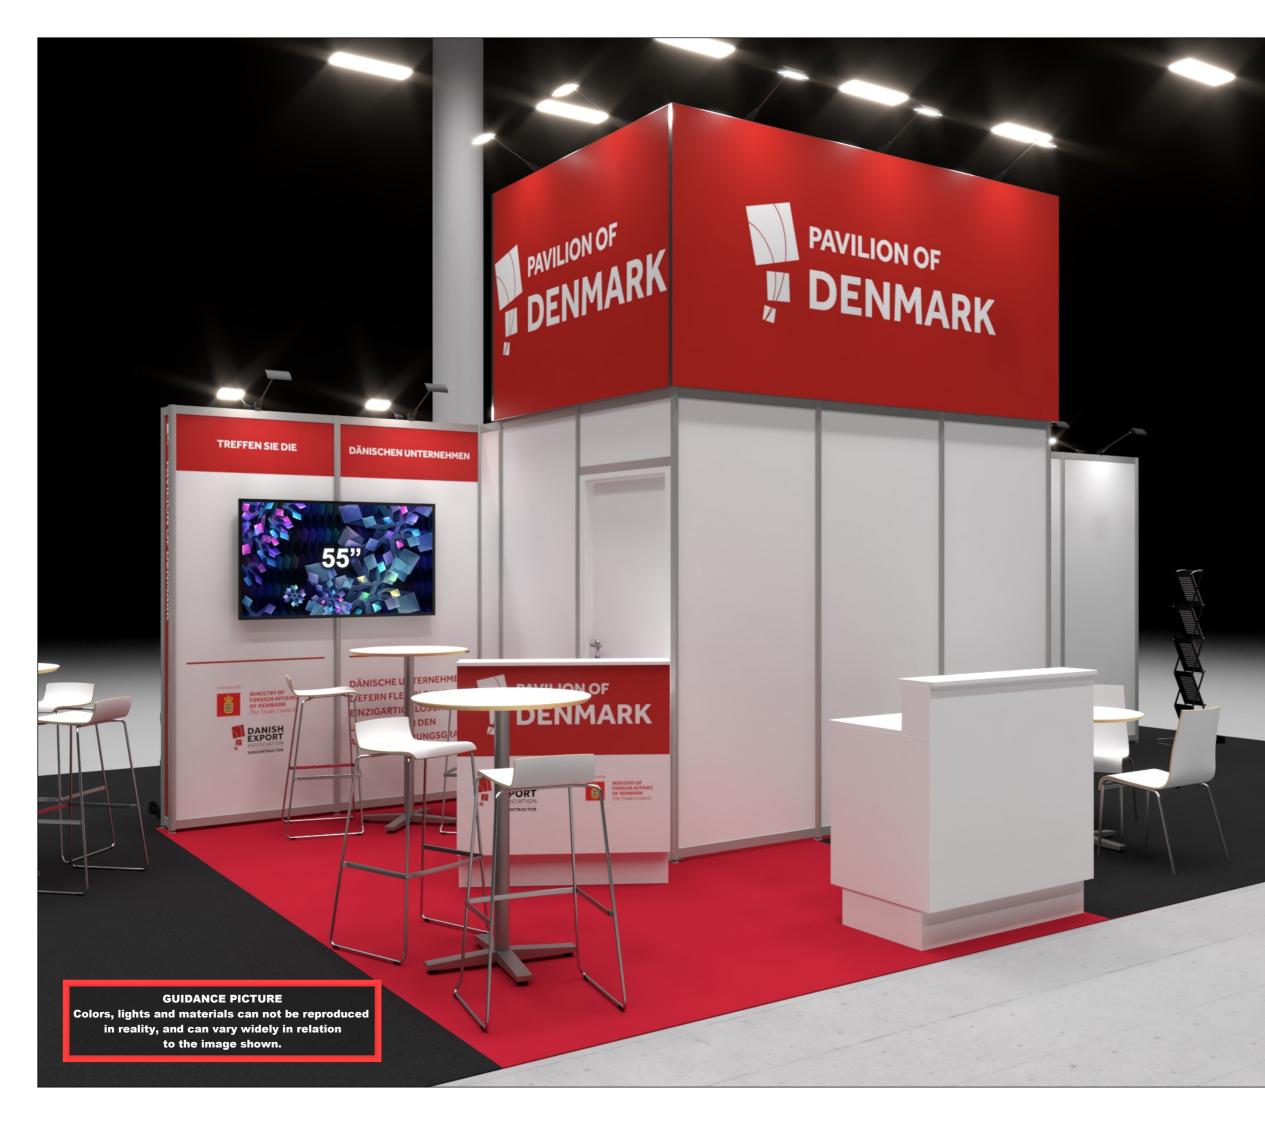

Standesign A/S Alsvej 2F Alsvej 2F STANDESIGN STANDESIGN Alsvei 2F Denmark Phone: +45 4484 6699

Project no.: Drawing no.: Drawing title: Designed by: Hall: Booth:

DSU-HAN-23-04 3D-001 Bird View 1 THJ / SFT / TCH 3 K53

Creation date: Revision date: Revision no.:

22.12.2022 03.03.2023 F

Client: DEA Subcontractor

Exhibition: Hannover Messe 2023 Hannover Exhibition Grounds, Hannove

Comments:

The drawing is indicative and without responsibility. The drawing is NOT to scale. The stand-builder will have the final call in all decisions regarding stability and security. Some products are only shown to indicate locations, but not the actual product as this product may be changed. All design is subject to copyright by Standesign A/S