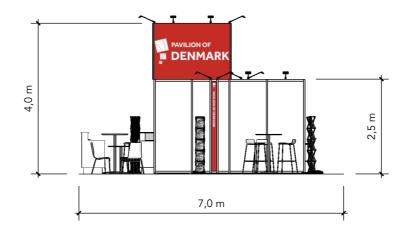

## **ELEVATION FRONT**

## ELEVATION SIDE

Standesign A/S Alsvej 2F Alsvej 2F STANDESIGN STANDESIGN Phone: +45 4484 6699

Project no.: Drawing no.: Drawing title: Designed by: Hall: Booth:

DSU-HAN-23-04 EV-001 Elevations THJ / SFT / TCH 3 K53

Creation date: 22.12.2022 Revision date: 03.03.2023 Revision no.: F

Client: DEA Subcontractor

Exhibition: Hannover Messe 2023 Hannover Exhibition Grounds, Hannover

Comments:

| The drawing is indicative and without responsibility. The<br>drawing is NOT to scale.<br>The stand-builder will have the final call in all decisions                                                              |
|-------------------------------------------------------------------------------------------------------------------------------------------------------------------------------------------------------------------|
| regarding stability and security.<br>Some products are only shown to indicate locations, but<br>not the actual product as this product may be changed.<br>All design is subject to copyright by<br>Standesign A/S |