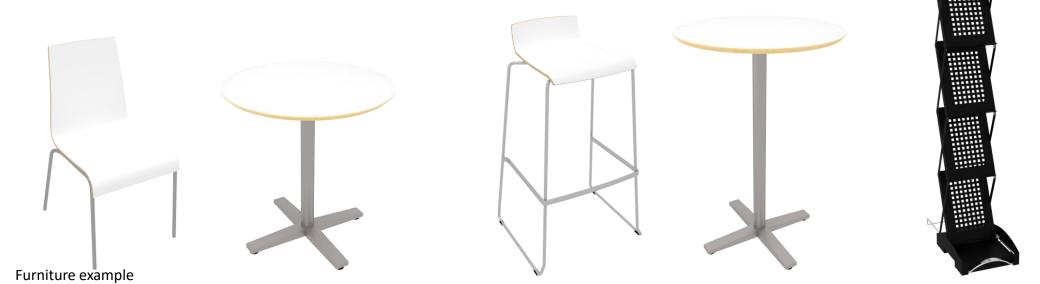

## **FURNITURE** INCLUDED IN YOUR FEE

- 1 x Table (low or tall)
- 3 x Chairs or bar chairs
- 1 x Brochure stand
- 1 x 220V with approx. 300 W for charging phone, laptop etc