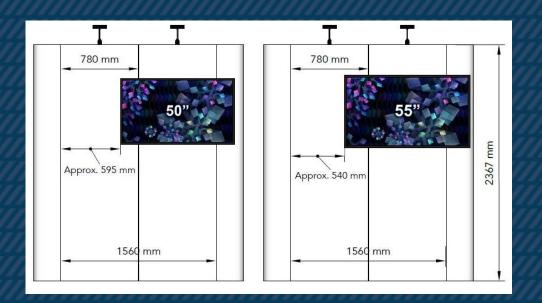

## **MONITOR** ON EXPO WALL WITH 2 POSTERS

- Monitors can be mounted on front (32", 42", 50"and 55")
- Can only be placed at vertical center of each poster

## **MONITOR** ON EXPO WALL WITH 2 POSTERS – MID-POSITION

- Monitors can be mounted on front (50", 55", 60" and 65")
- Can with special equipment be placed at the center of the EXPO wall