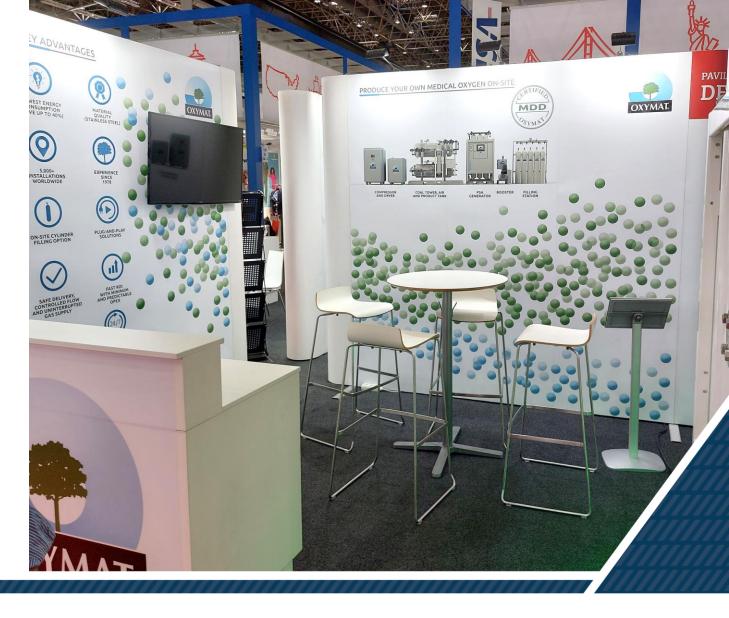

#### **GRAPHICS** FOR YOUR BOOTH

See drawings for number of posters on your booth

#### Graphics dimensions:

1 poster: w: 780 x h: 2367mm
2 posters: w: 1560 x h: 2367mm
3 posters: w: 2340 x h: 2367mm
4 posters: w: 3120 x h: 2367mm