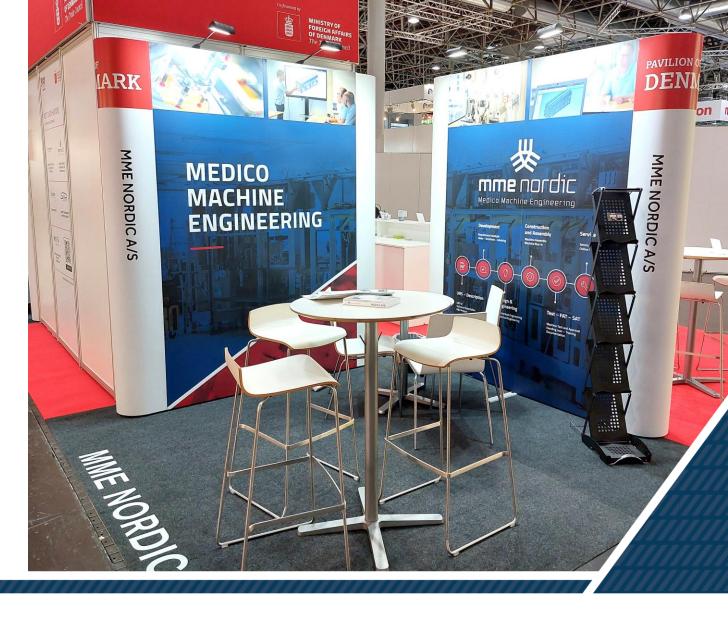

## **FURNITURE** INCLUDED IN YOUR FEE

- 1 x Table (low or tall)
- 3 x Chairs or bar chairs
- 1 x Brochure stand
- 1 x 220V with approx. 300 W for charging phone, laptop etc