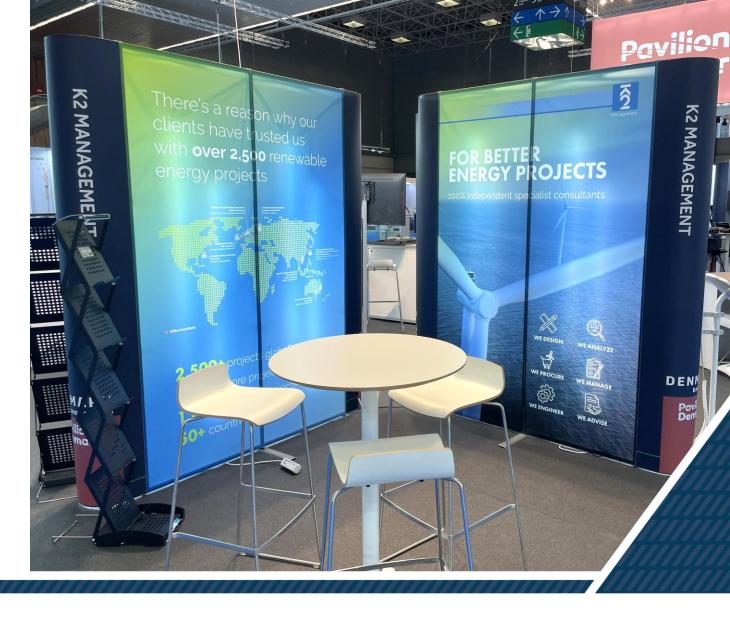

#### **GRAPHICS** FOR YOUR BOOTH

See drawings for number of posters on your booth

#### Graphics dimensions:

1 poster: w: 780 x h: 2367mm
2 posters: w: 1560 x h: 2367mm
3 posters: w: 2340 x h: 2367mm
4 posters: w: 3120 x h: 2367mm