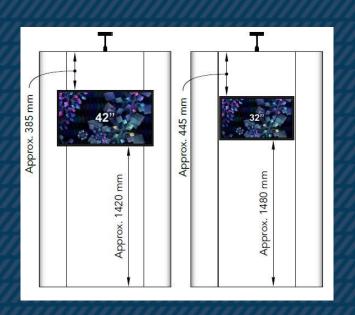

## **MONITOR** ON EXPO WALL WITH 1 POSTER

- Monitors can be mounted on front (32", 42", 50" and 55")
- Can only be placed at vertical center of the poster