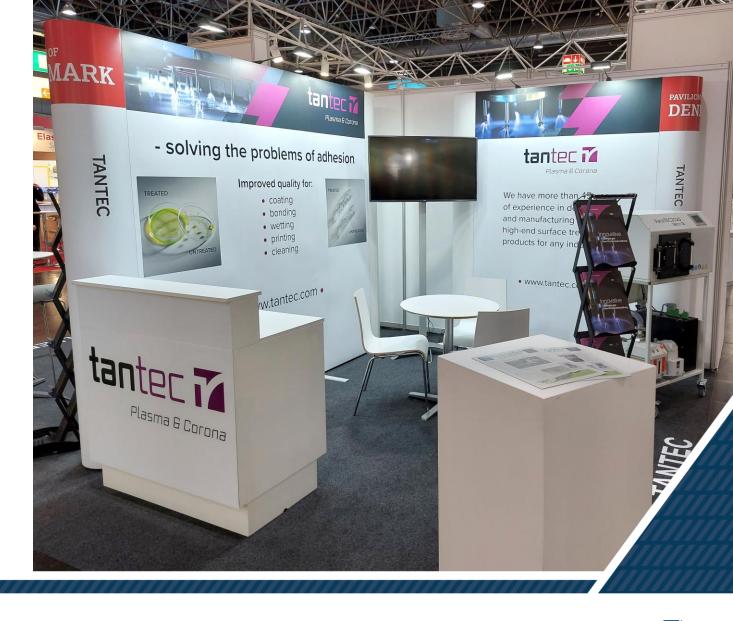

## **MONITOR** ON EXPO WALL WITH 1 POSTER

- Monitors can be mounted on front (32", 42", 50" and 55")
- Can only be placed at vertical center of the poster