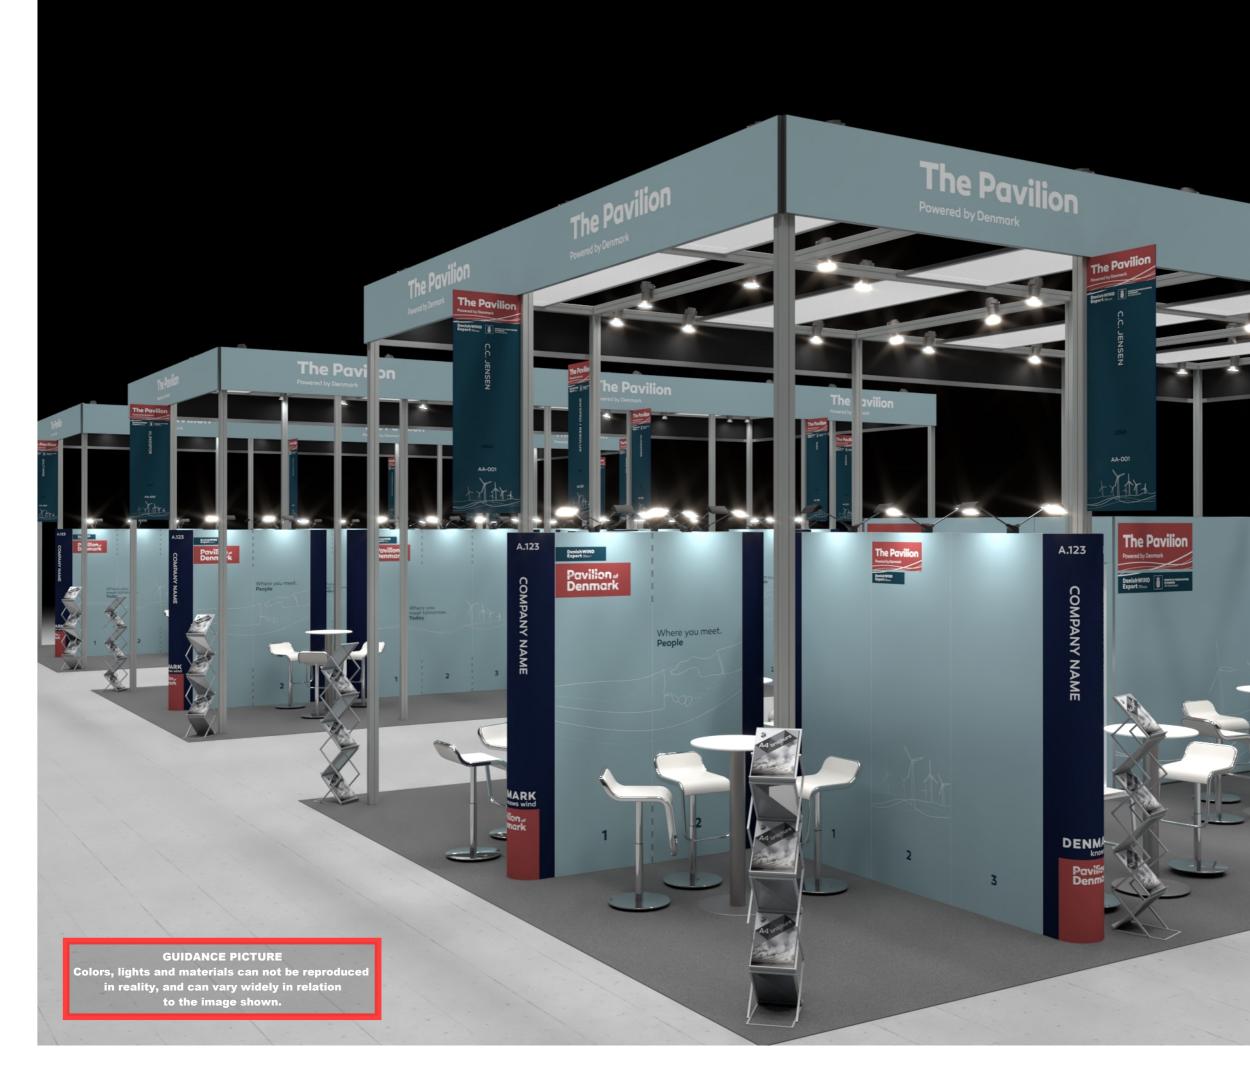

DWE-CWP-23-10 3D-002 3D View 2 SMM E1 -

Creation date: Revision date: Revision no.:

24-04-2023 24-05-2023 В

Client: Danish Wind Export

## Exhibition: China Windpower Chengdu, China

Comments:

Project no.: Drawing no.: Drawing title: Designed by: Hall: Booth:

DWE-CWP-23-10 3D-003 3D View 3 SMM E1 -24-04-2023

Creation date: Revision date: Revision no.: