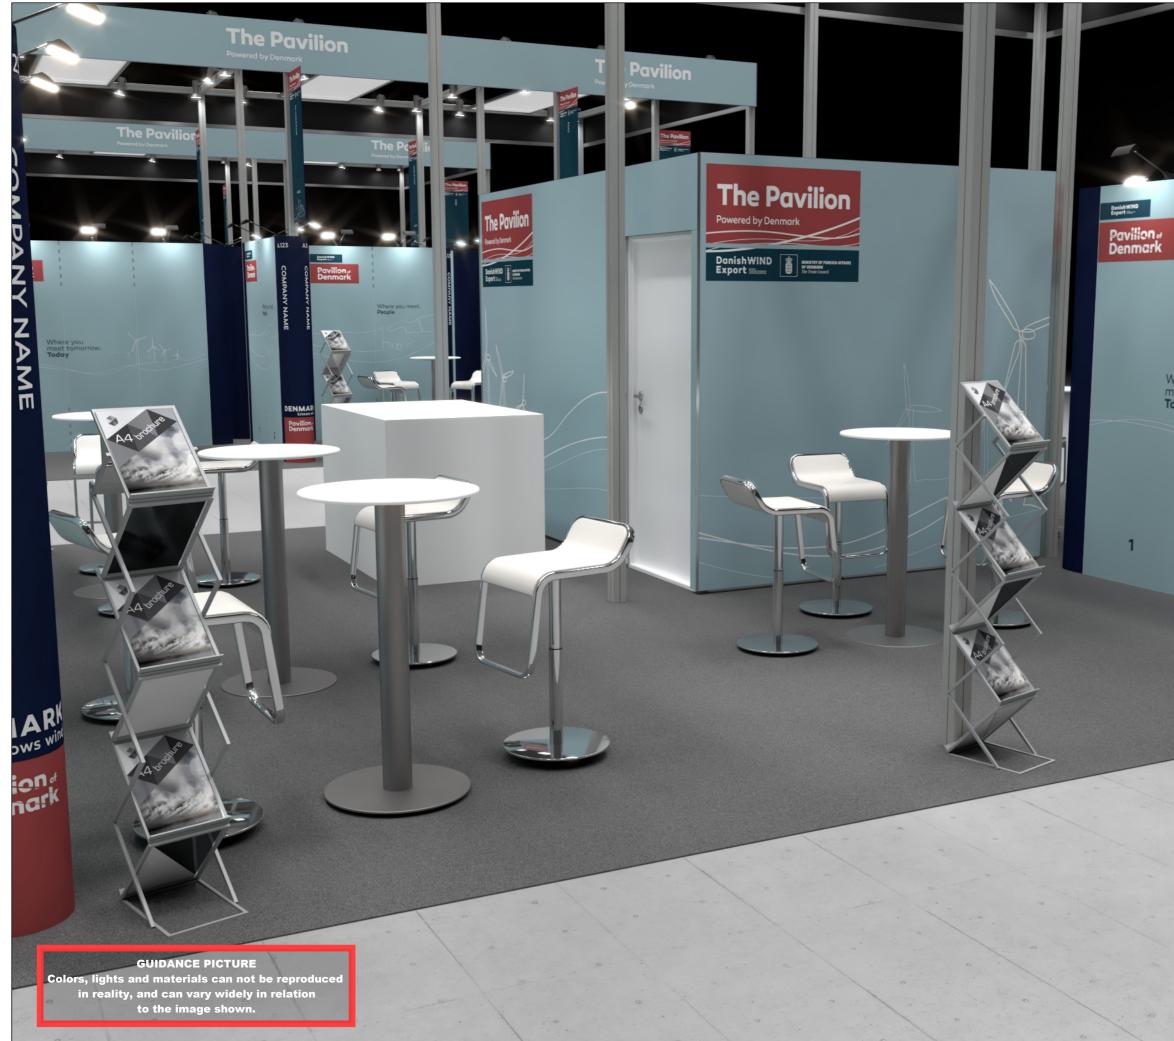

Project no.: Drawing no.: Drawing title: Designed by: Hall: Booth:

DWE-CWP-23-10 3D-001 3D View 1 SMM E1 -

Creation date: Revision date: Revision no.:

24-04-2023 24-05-2023 В

Client: Danish Wind Export

# Exhibition: China Windpower Chengdu, China

Comments:

Standesign A/S Standesign A/S Alsvej 2F StaNDESIGN STANDESIGN Phone: +45 4484 6699

Project no.: Drawing no.: Drawing title: Designed by: Hall: Booth: