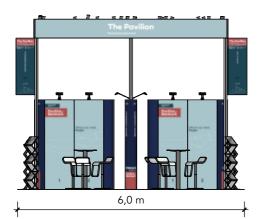

Project no.: Drawing no.: Drawing title: Designed by: Hall: Booth:

DWE-CWP-23-10 3D-001 3D View 1 SMM E1 -

Creation date: Revision date: Revision no.:

24-04-2023 24-05-2023 В

Client: Danish Wind Export