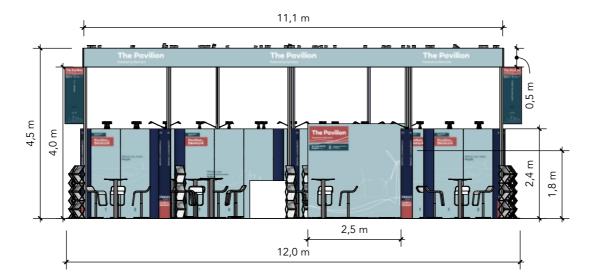

## **ELEVATION FRONT**

### **ELEVATION SIDE**

Standesign A/S Alsvej 2F Standesign A/3 Alsvej 2F Standesign A/3 Denmark Phone: +45 4484 6699

| Project no.:   |  |
|----------------|--|
| Drawing no.:   |  |
| Drawing title: |  |
| Designed by:   |  |
| Hall:          |  |
| Booth:         |  |
|                |  |

DWE-CWP-23-10 EV-001 Elevations SMM E1 -24-04-2023

Creation date: Revision date: 24-05-2023 Revision no.: В

Client: Danish Wind Export

Exhibition: China Windpower Chengdu, China

Comments: