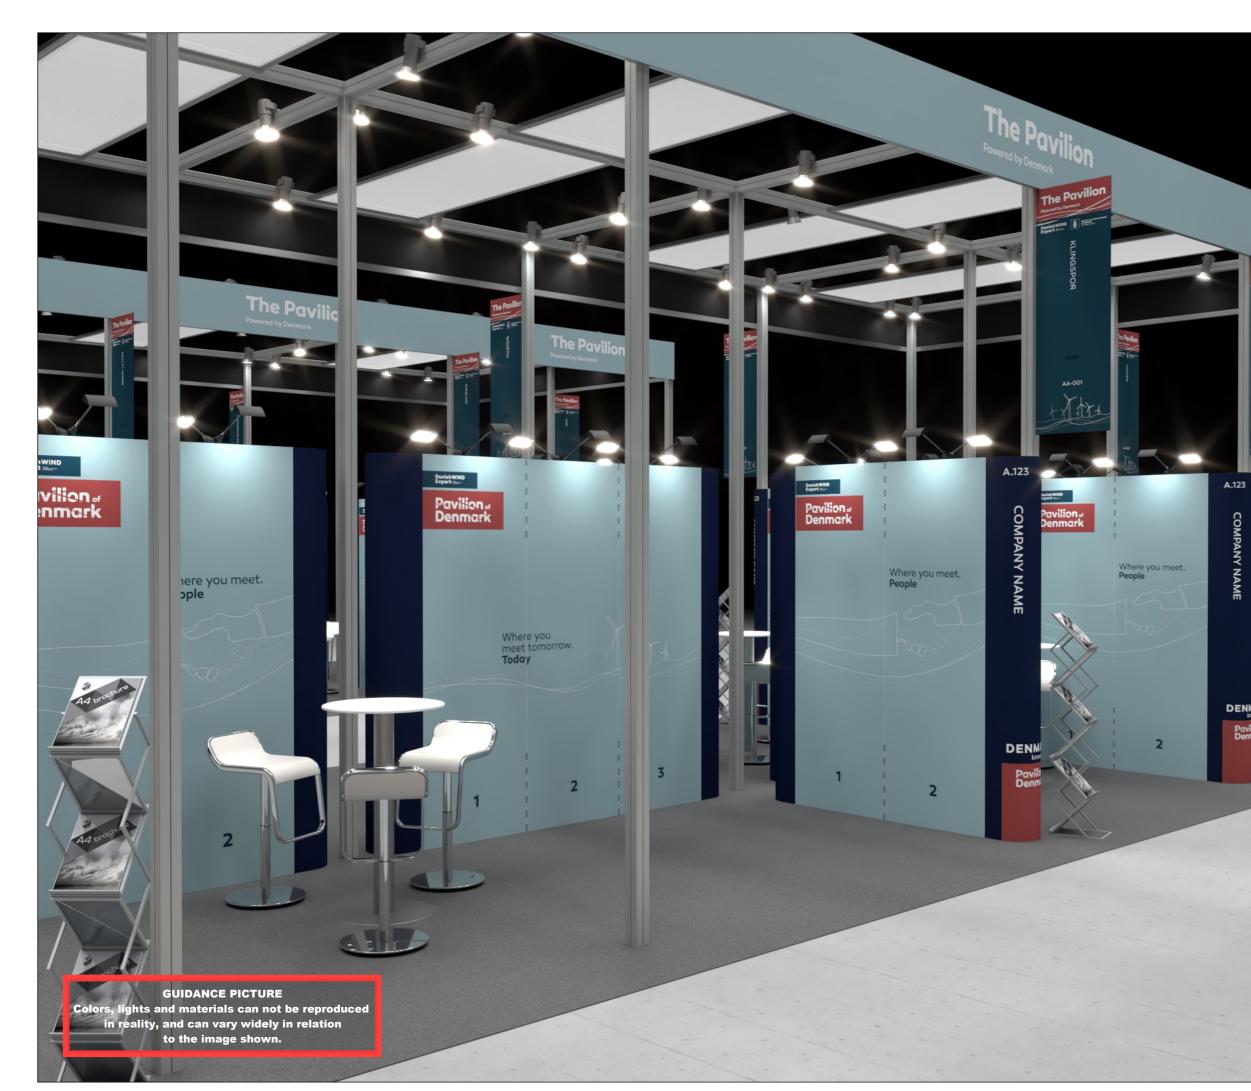

Project no.: Drawing no.: Drawing title: Designed by: Hall: Booth:

DWE-CWP-23-10 3D-001 3D View 1 SMM E1 -

Creation date: Revision date: Revision no.:

24-04-2023 24-05-2023 В

Client: Danish Wind Export

# Exhibition: China Windpower Chengdu, China

Comments:

Standesign A/S Standesign A/S Alsvej 2F StaNDESIGN STANDESIGN Phone: +45 4484 6699

Project no.: Drawing no.: Drawing title: Designed by: Hall: Booth: