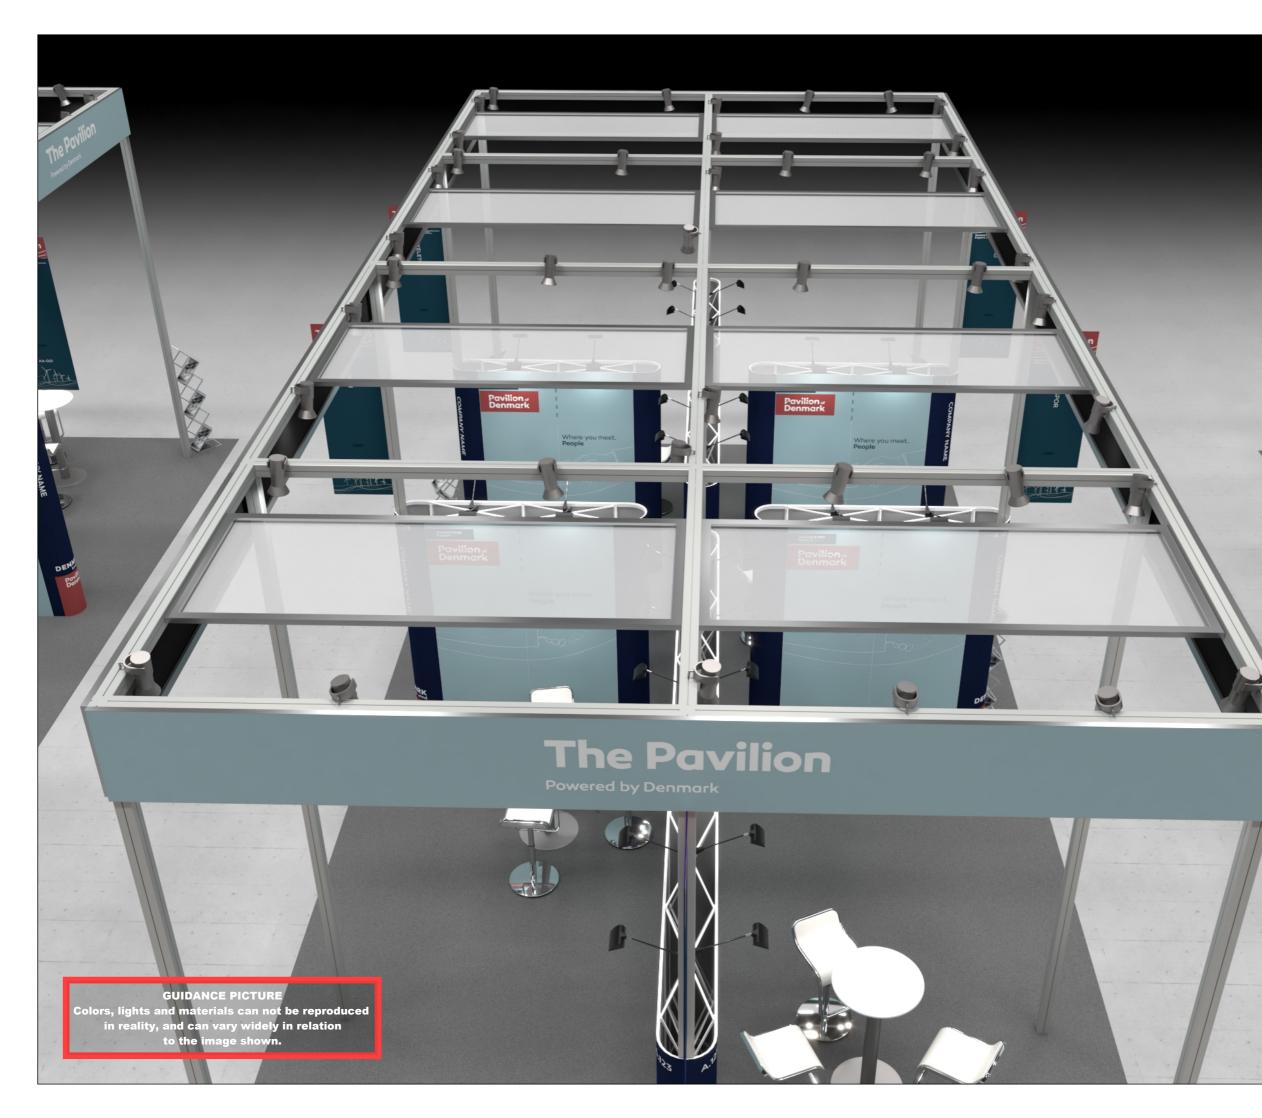

DWE-CWP-23-10 3D-002 3D View 2 SMM E1 -

Creation date: Revision date: Revision no.:

24-04-2023 24-05-2023 В

Client: Danish Wind Export

## Exhibition: China Windpower Chengdu, China

Comments:

Project no.: Drawing no.: Drawing title: Designed by: Hall: Booth:

DWE-CWP-23-10 3D-003 3D View 3 SMM E1 -24-04-2023

Creation date: Revision date: Revision no.: