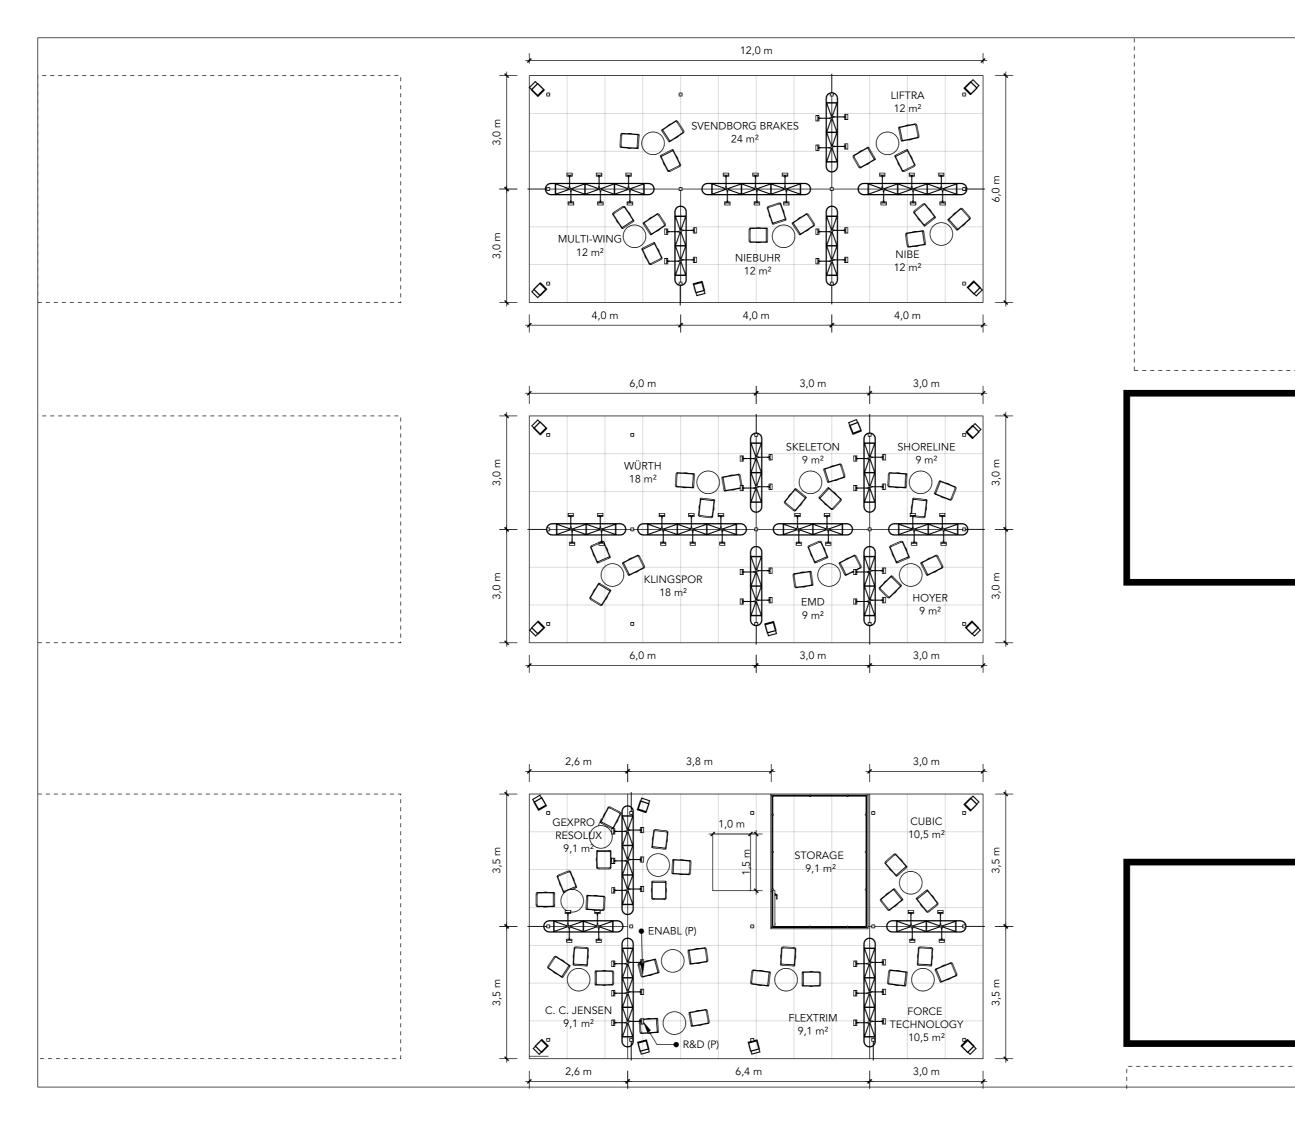

Exhibition: China Windpower Chengdu, China

Comments:

Standesign A/S Alsvej 2F 5800 Nyborg STANDESIGN STANDESIGN STANDESIGN

| Project no.:   | DWE-CWP-2  |
|----------------|------------|
| Drawing no.:   | FP-001     |
| Drawing title: | Floor Plan |
| Designed by:   | SMM        |
| Hall:          | E1         |
| Booth:         | -          |
|                |            |
| Creation date: | 24-04-2023 |
| Revision date: | 24-05-2023 |
|                |            |

Revision no.:

DWE-CWP-23-10 FP-001 Floor Plan SMM E1 -24-04-2023

Client: Danish Wind Export

В

Exhibition: China Windpower Chengdu, China

Comments: