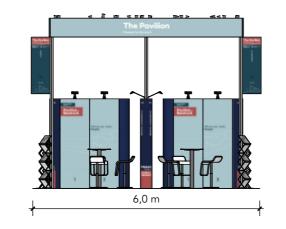

DWE-CWP-23-10 3D-002 3D View 2 SMM E1 -

Creation date: Revision date: Revision no.:

24-04-2023 24-05-2023 В

Client: Danish Wind Export