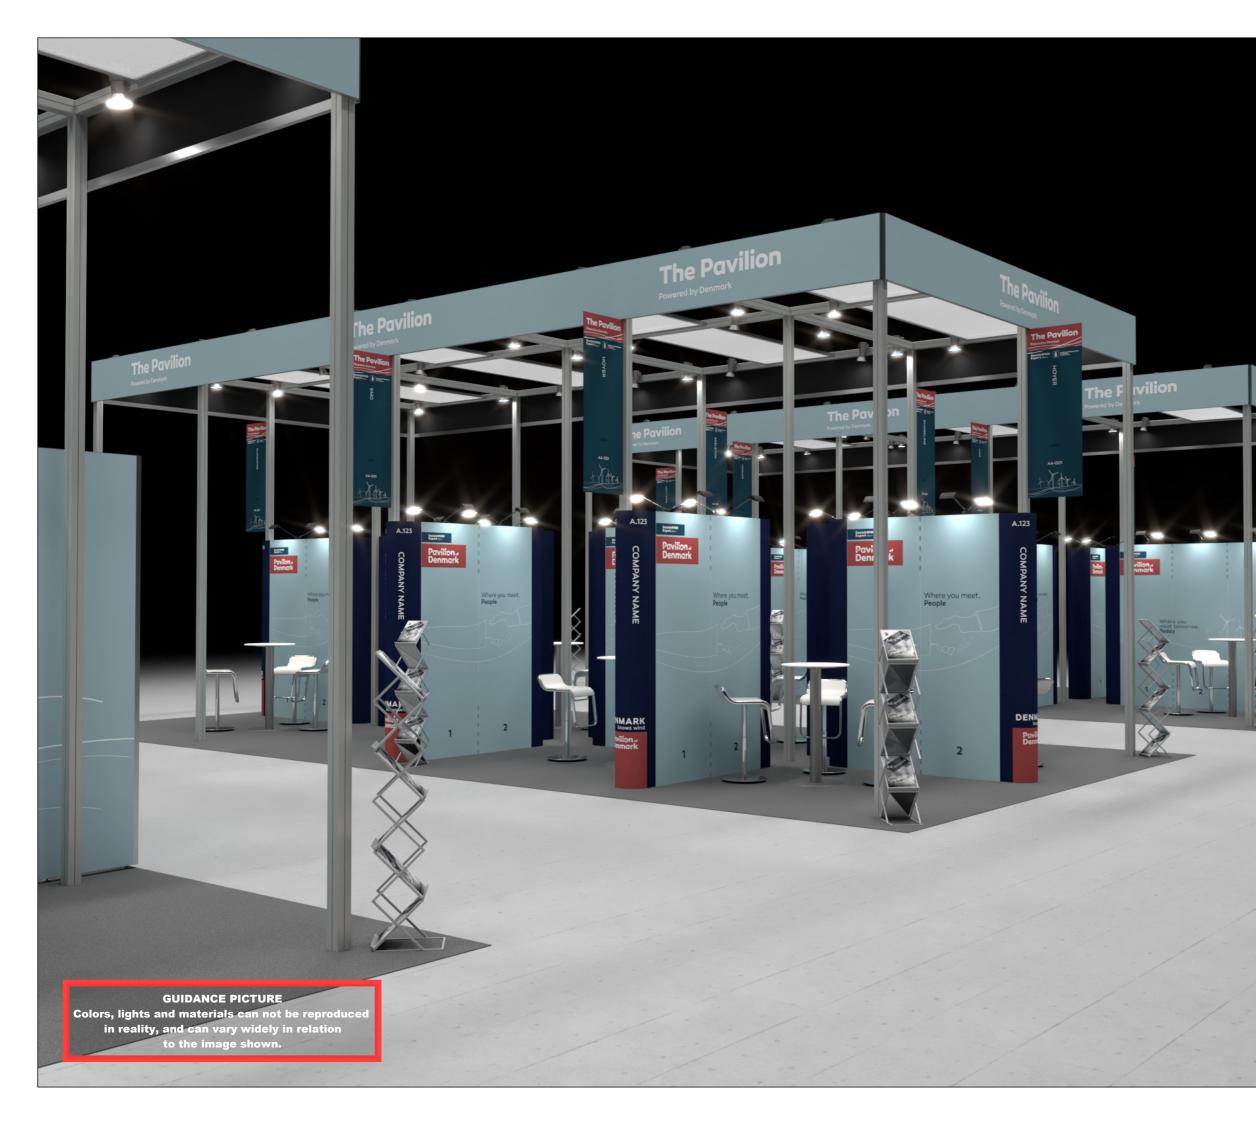

# Exhibition: China Windpower Chengdu, China

Comments:

Standesign A/S Standesign A/S Alsvej 2F StaNDESIGN STANDESIGN Phone: +45 4484 6699

Project no.: Drawing no.: Drawing title: Designed by: Hall: Booth:

DWE-CWP-23-10 3D-002 3D View 2 SMM E1 -

Creation date: Revision date: Revision no.:

24-04-2023 24-05-2023 В

Client: Danish Wind Export

## Exhibition: China Windpower Chengdu, China

Comments:

The drawing is indicative and without responsibility. The drawing is NOT to scale. The stand-builder will have the final call in all decisions regarding stability and security. Some products are only shown to indicate locations, but not the actual product as this product may be changed. All design is subject to copyright by Standesign A/S