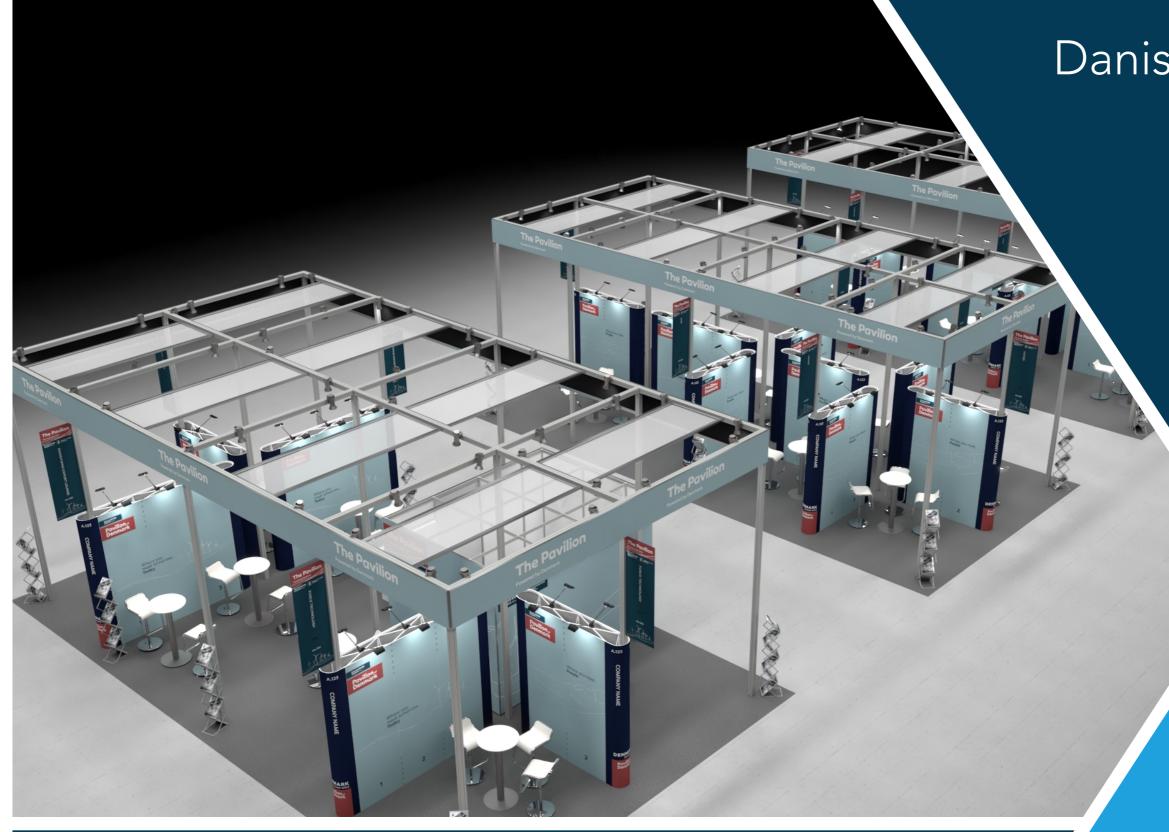

# Danish Wind Export

China Windpower DWE-CWP-23-10

GUIDANCE PICTURE Colors, lights and materials can not be reproduced in reality, and can vary widely in relation to the image shown.

Standesign A/S Alsvej 2F S800 Nyborg Denmark Phone: +45 4484 6699

Project no.: Drawing no.: Drawing title: Designed by: Hall: Booth:

DWE-CWP-23-10 3D-001 3D View 1 SMM E1 -

Creation date: Revision date: Revision no.:

24-04-2023 24-05-2023 В

Client: Danish Wind Export