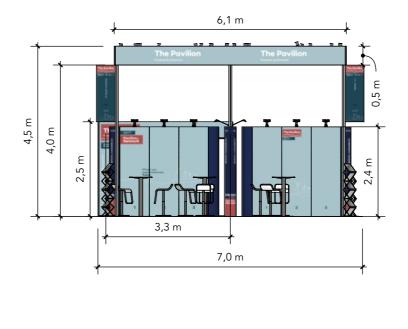

## **ELEVATION FRONT**

### **ELEVATION SIDE**

Standesign A/S Alsvej 2F Standesign A/3 Alsvej 2F Standesign A/3 Denmark Phone: +45 4484 6699

| Project no.:   |  |
|----------------|--|
| Drawing no.:   |  |
| Drawing title: |  |
| Designed by:   |  |
| Hall:          |  |
| Booth:         |  |
|                |  |

DWE-CWP-23-10 EV-001 Elevations SMM E1 -24-04-2023

Creation date: Revision date: 24-05-2023 Revision no.: В

Client: Danish Wind Export

Exhibition: China Windpower Chengdu, China

Comments: