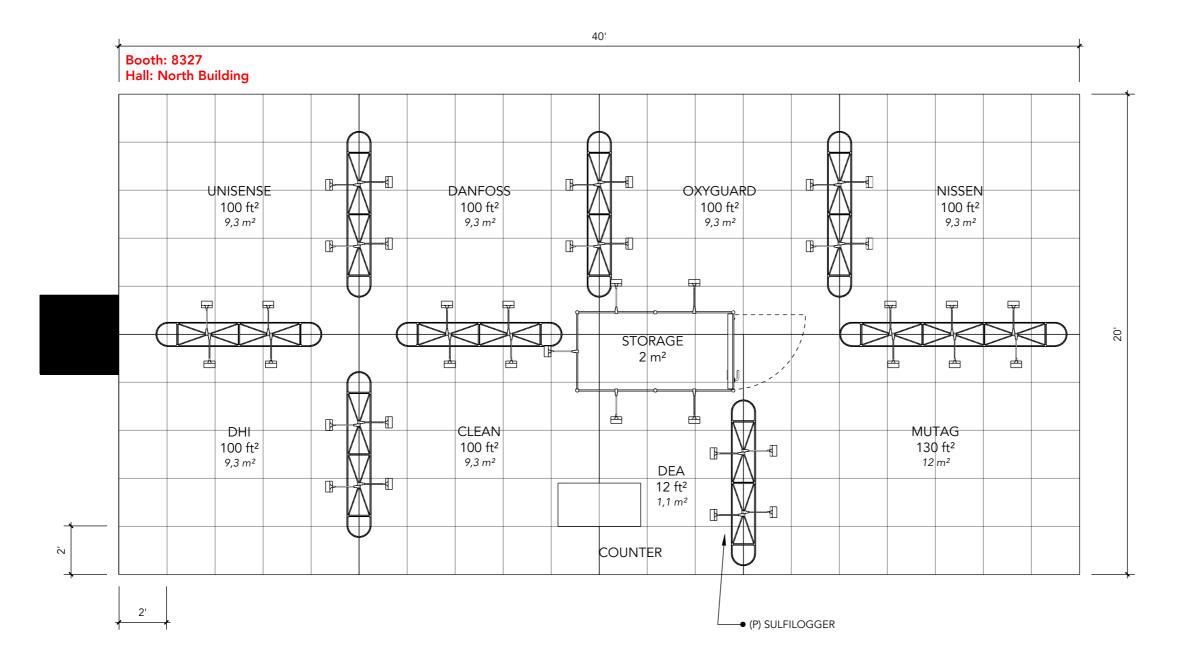

8529 8527

Booth:

Standesign A/S Alsvej 2F 5800 Nyborg STANDESIGN Phone: +45 4484 6699

Project no.: DWT-WEF-23-10

Drawing no.: FP-001 Drawing title: Floor Plan Designed by: THJ

Hall: North Building

8327

Creation date: 30-05-2023 Revision date: 29-06-2023

Revision no.:

Client: DEA Water Tech

Exhibition: WEFTEC 2023

## Comments:

- Pillar/Column - (P) Poster stand

The drawing is indicative and without responsibility. The drawing is NOT to scale.

The stand-builder will have the final call in all decisions regarding stability and security.

Some products are only shown to indicate locations, but not the actual product as this product may be changed.

All design is subject to copyright by Standesign A/S

8229

8228

8227

Project no.: DWT-WEF-23-10