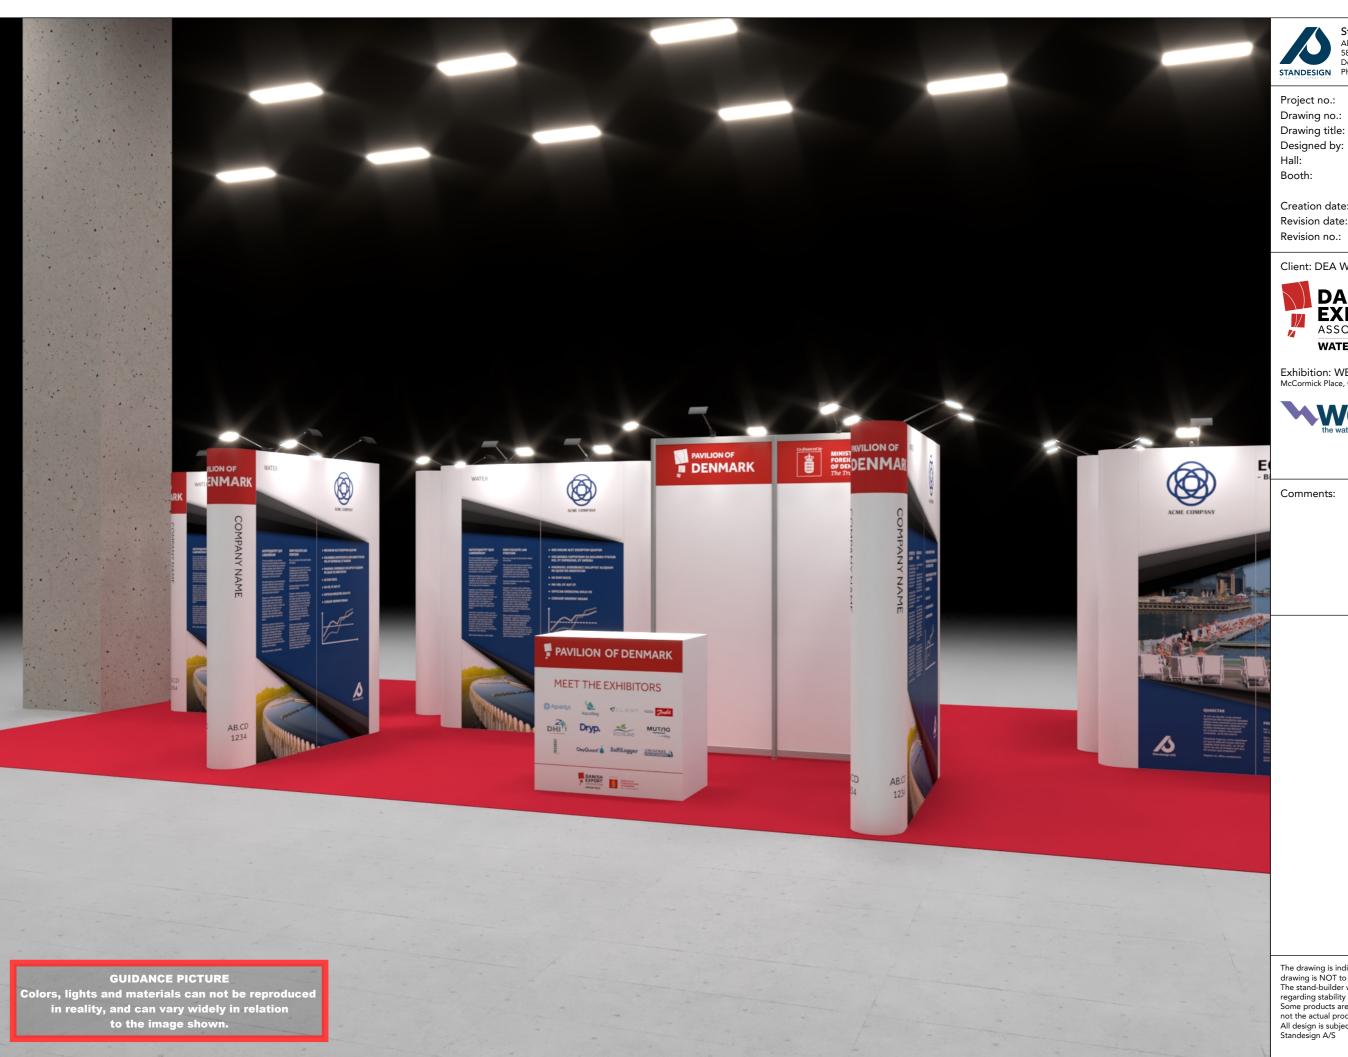

Drawing no.: 3D-003 Drawing title: Street View 2

Designed by: THJ Hall:

North Building Booth: 8327

Creation date: 30-05-2023 Revision date: 29-06-2023

Revision no.:

Client: DEA Water Tech

Exhibition: WEFTEC 2023 McCormick Place, Chicago, IL

Comments:

**GUIDANCE PICTURE** 

Colors, lights and materials can not be reproduced in reality, and can vary widely in relation to the image shown.

The drawing is indicative and without responsibility. The drawing is NOT to scale.

The stand-builder will have the final call in all decisions regarding stability and security.

Some products are only shown to indicate locations, but not the actual product as this product may be changed. All design is subject to copyright by Standesign A/S