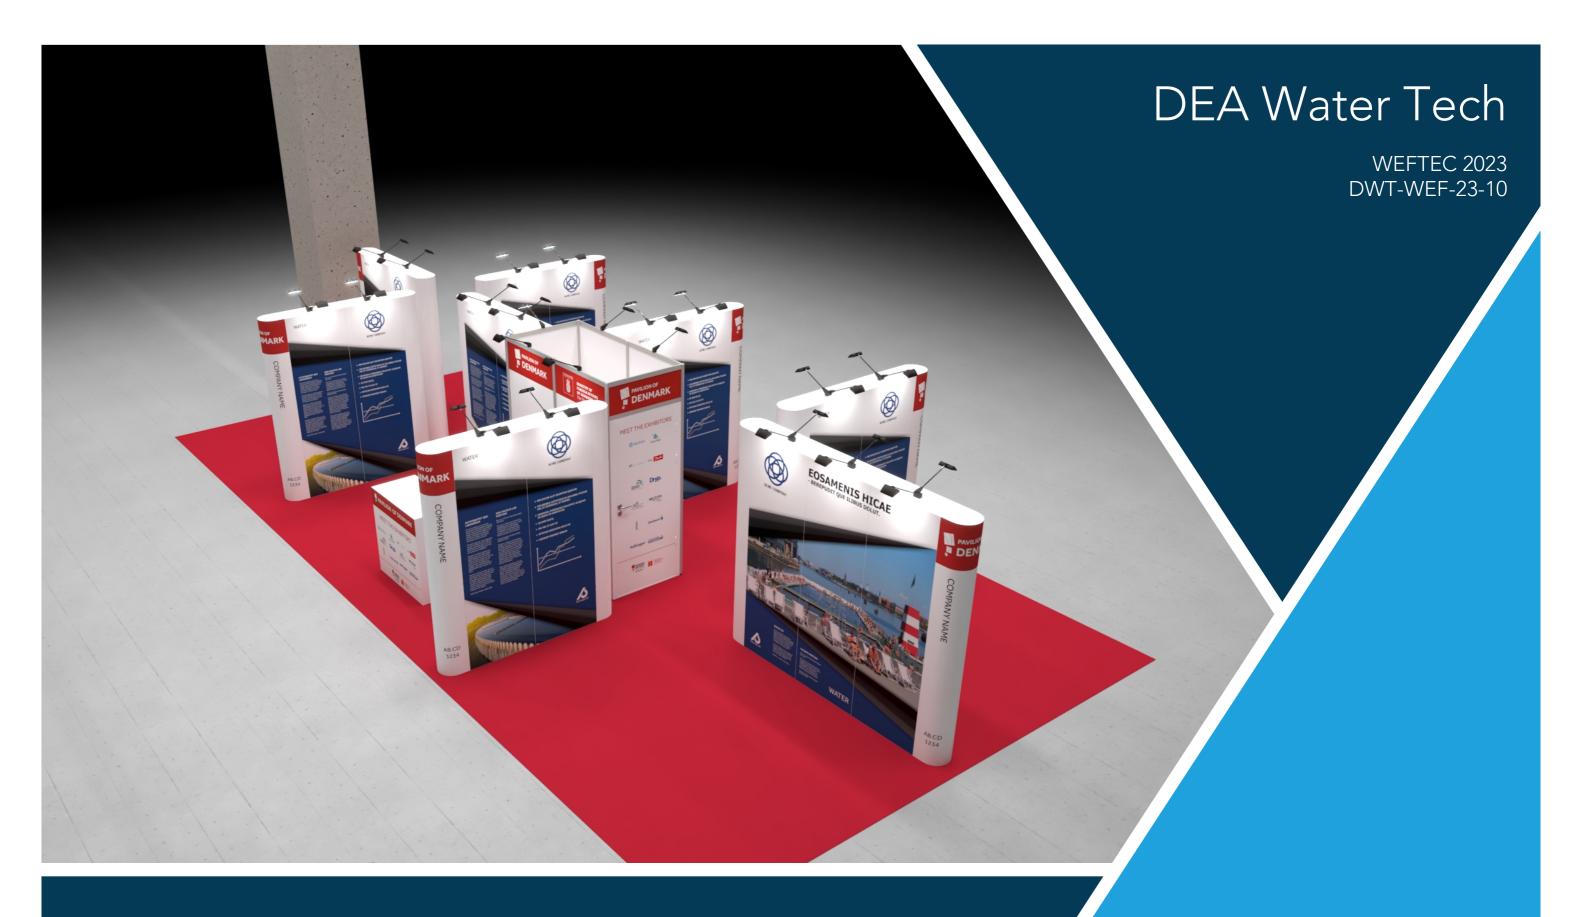

Project no.: DWT-WEF-23-10 Drawing no.: 3D-001 Drawing title: Bird View 1

Designed by: THJ Hall: North Building

Booth: 8327

Creation date: 30-05-2023 Revision date: 29-06-2023

Revision no.:

Client: DEA Water Tech

Exhibition: WEFTEC 2023 McCormick Place, Chicago, IL

Comments:

The drawing is indicative and without responsibility. The drawing is NOT to scale.

The stand-builder will have the final call in all decisions regarding stability and security.

Some products are only shown to indicate locations, but not the actual product as this product may be changed. All design is subject to copyright by Standesign A/S

Project no.: DWT-WEF-23-10

Drawing no.: 3D-002 Drawing title: Street View 1 THJ