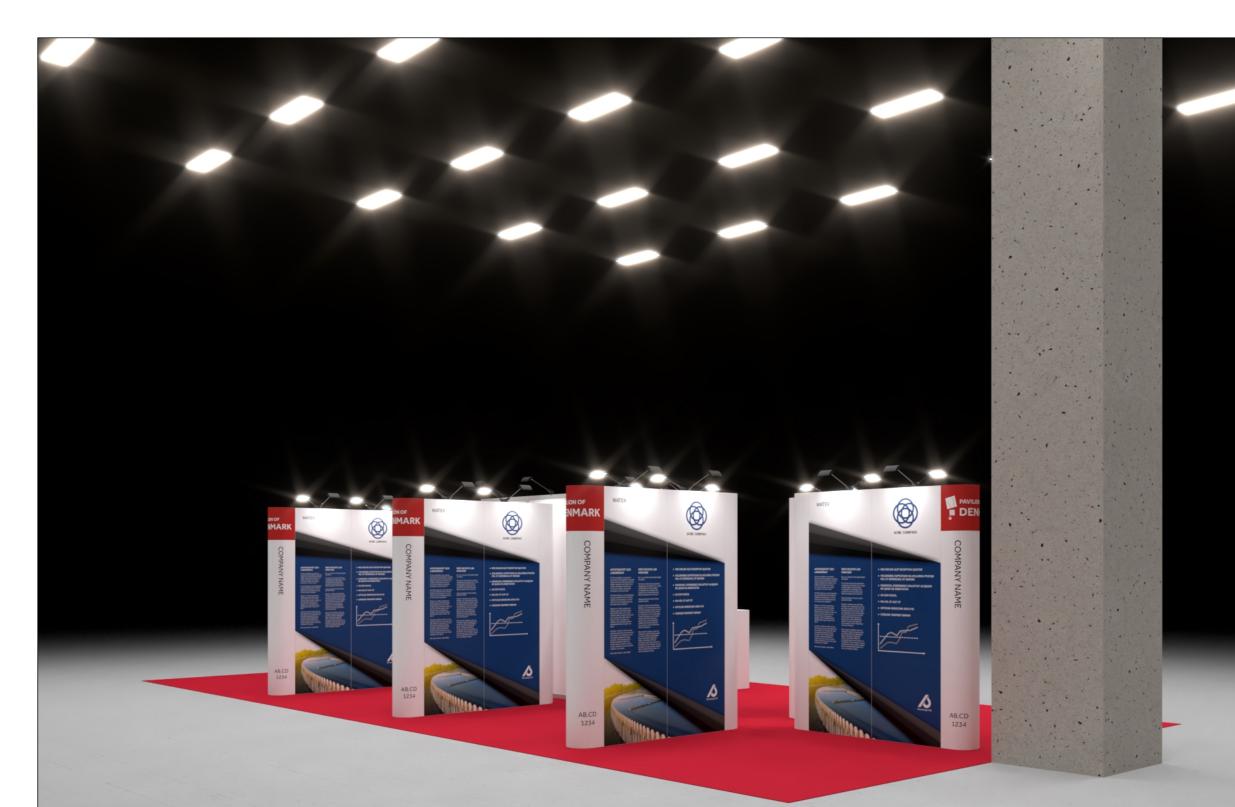

Drawing no.: EV-001 Drawing title: Elevations Designed by:

North Building

Booth: 8327

Creation date: 30-05-2023 Revision date: 29-06-2023

Revision no.:

Client: DEA Water Tech

Exhibition: WEFTEC 2023 McCormick Place, Chicago, IL

Comments:

The drawing is indicative and without responsibility. The drawing is NOT to scale.
The stand-builder will have the final call in all decisions regarding stability and security.
Some products are only shown to indicate locations, but not the actual product as this product may be changed.
All design is subject to copyright by Standesign A/S