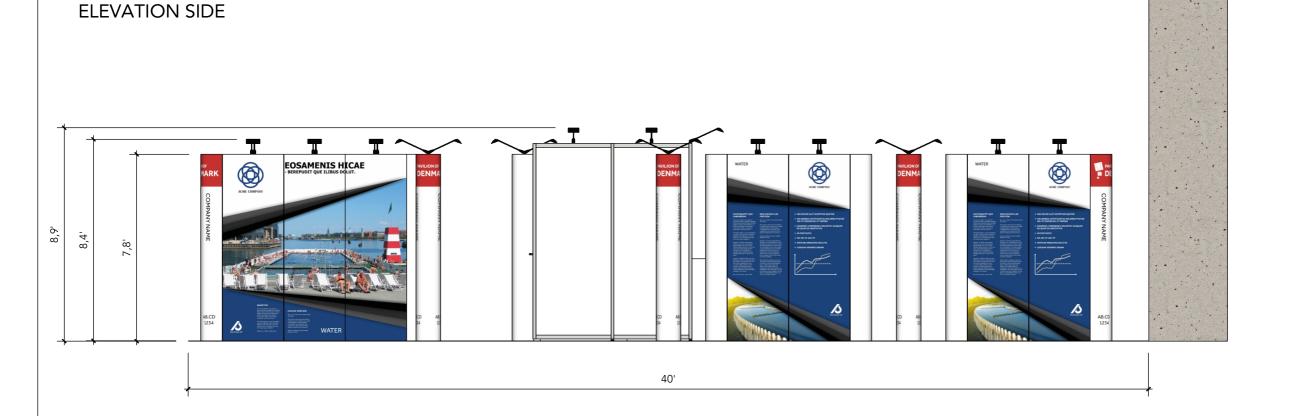

Drawing no.: EV-001 Drawing title: Elevations Designed by:

North Building

Booth: 8327

Creation date: 30-05-2023 Revision date: 29-06-2023

Revision no.:

Client: DEA Water Tech

Exhibition: WEFTEC 2023 McCormick Place, Chicago, IL

Comments:

The drawing is indicative and without responsibility. The drawing is NOT to scale.
The stand-builder will have the final call in all decisions regarding stability and security.
Some products are only shown to indicate locations, but not the actual product as this product may be changed.
All design is subject to copyright by Standesign A/S