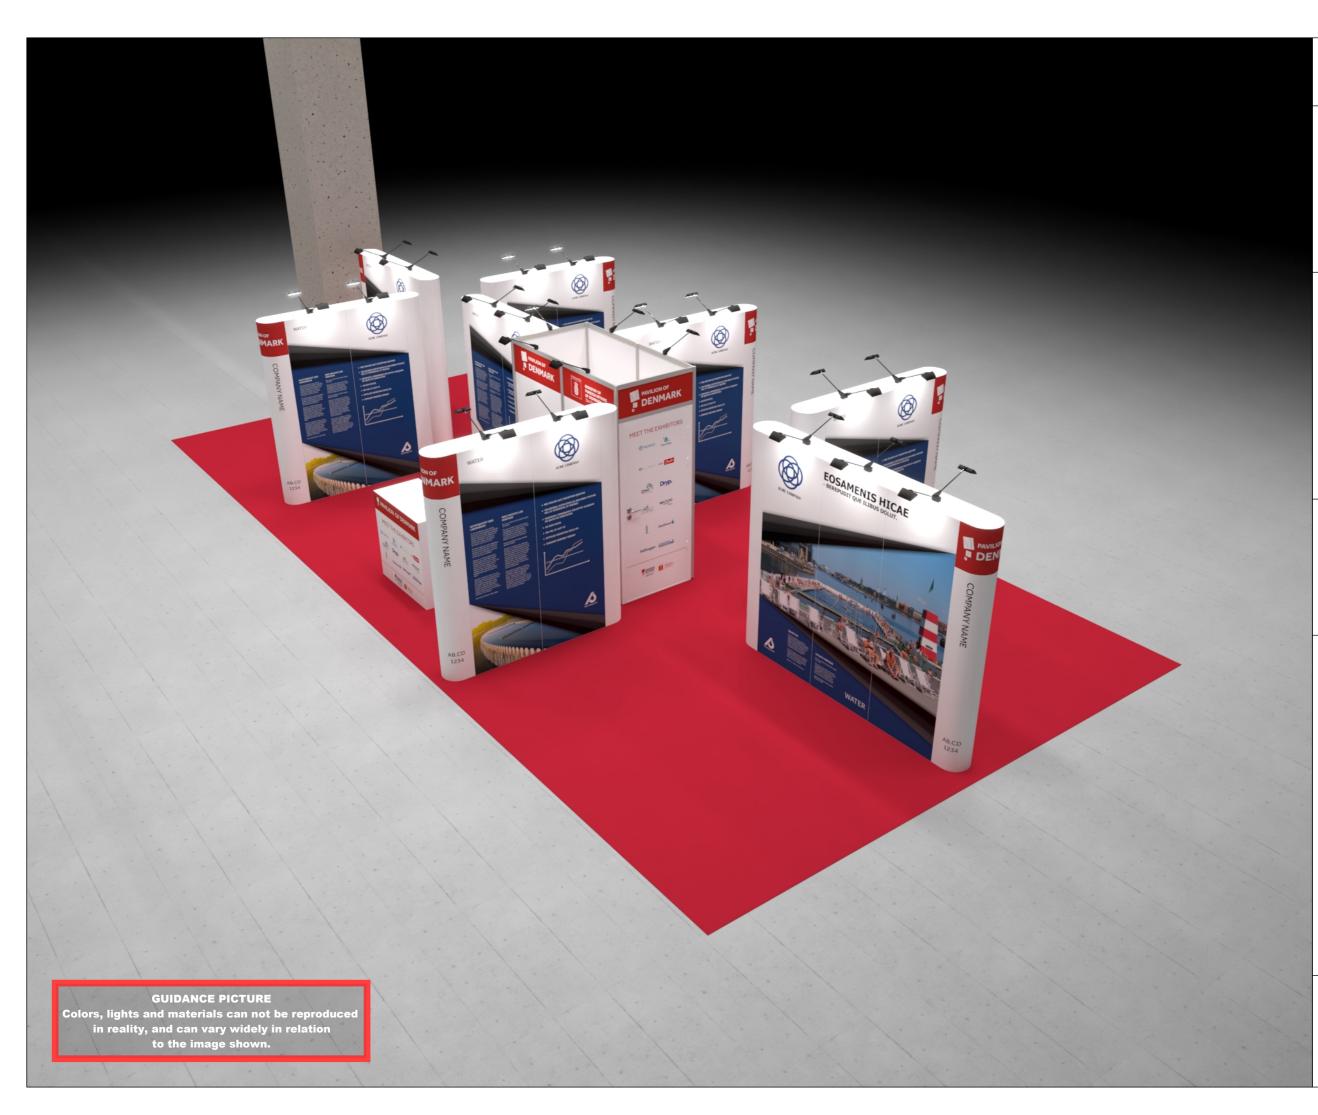

Some products are only shown to indicate locations, but not the actual product as this product may be changed. All design is subject to copyright by Standesign A/S

Project no.: DWT-WEF-23-10

Drawing no.: 3D-002 Drawing title: Street View 1 THJ

North Building

8327

Creation date: 30-05-2023 Revision date: 29-06-2023

Revision no.:

Client: DEA Water Tech

Exhibition: WEFTEC 2023 McCormick Place, Chicago, IL

Comments:

The drawing is indicative and without responsibility. The drawing is NOT to scale.
The stand-builder will have the final call in all decisions

regarding stability and security.

Some products are only shown to indicate locations, but not the actual product as this product may be changed.

All design is subject to copyright by Standesign A/S

Project no.: DWT-WEF-23-10