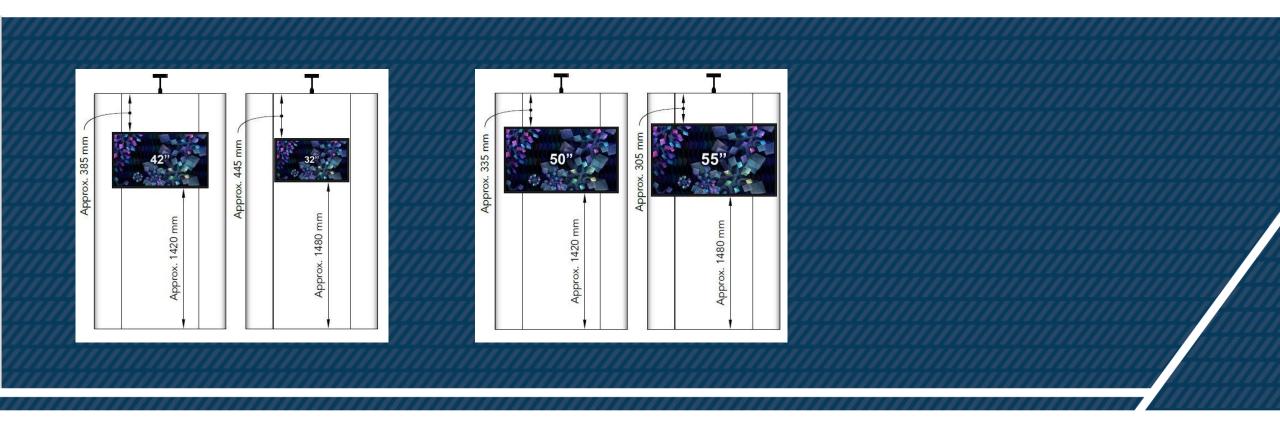

### MONITOR ON EXPO WALL WITH 1 POSTER

- Monitors can be mounted on front (32", 42", 50" and 55")
- Can only be placed at vertical center of the poster