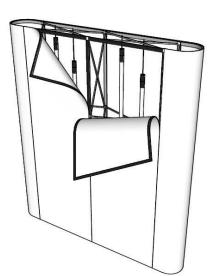

### MONITOR ON EXPO WALL WITH 1 POSTER

- Monitors can be mounted on front (32", 42", 50" and 55")
- Can only be placed at vertical center of the poster

### MONITOR ON EXPO WALL WITH 2 POSTERS

- Monitors can be mounted on front (32", 42", 50" and 55")
- Can only be placed at vertical center of each poster

#### **MONITOR** ON EXPO WALL WITH 2 POSTERS – MID-POSITION

- Monitors can be mounted on front (50", 55", 60" and 65")
- Can with special equipment be placed at the center of the EXPO wall