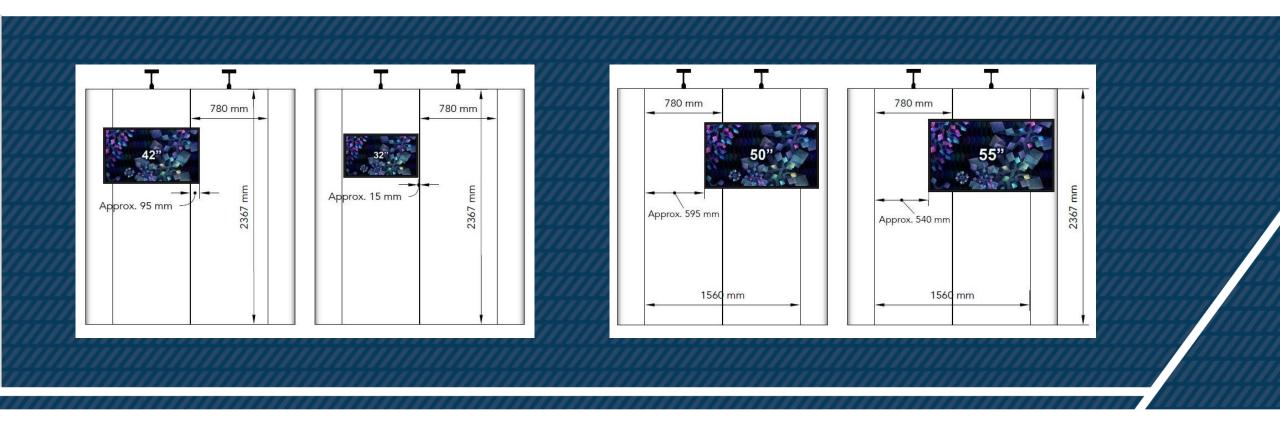

### MONITOR ON EXPO WALL WITH 2 POSTERS

- Monitors can be mounted on front (32", 42", 50" and 55")
- Can only be placed at vertical center of each poster