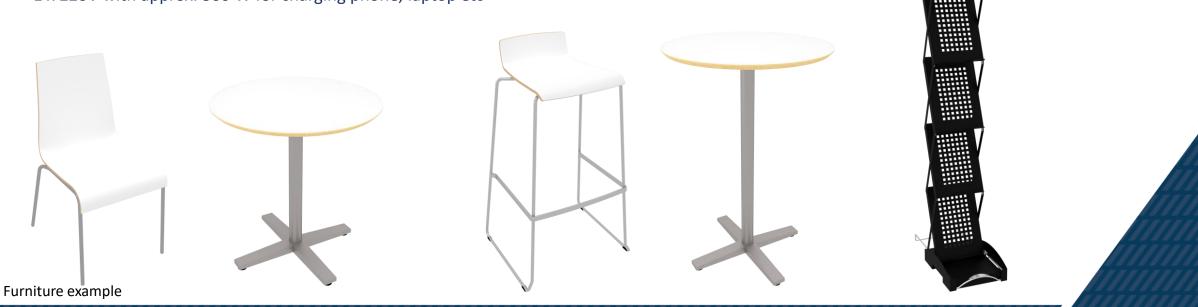

## FURNITURE INCLUDED IN YOUR FEE

- 1 x Table (low or tall)
- 3 x Chairs or bar chairs
- 1 x Brochure stand
- 1 x 220V with approx. 300 W for charging phone, laptop etc