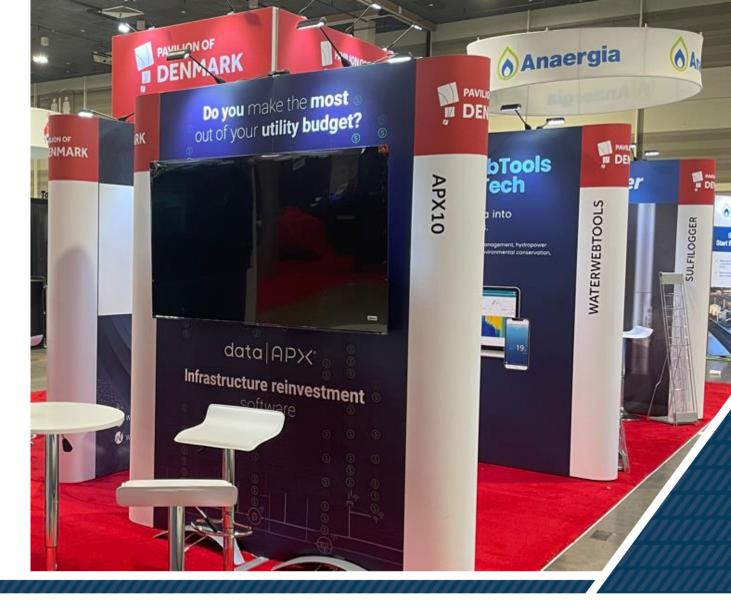

### MONITOR ON EXPO WALL WITH 1 POSTER

- Monitors can be mounted on front (32", 42", 50" and 55")
- Can only be placed at vertical center of the poster

### MONITOR ON EXPO WALL WITH 2 POSTERS

- Monitors can be mounted on front (32", 42", 50" and 55")
- Can only be placed at vertical center of each poster

#### **MONITOR** ON EXPO WALL WITH 2 POSTERS – MID-POSITION

- Monitors can be mounted on front (50", 55", 60" and 65")
- Can with special equipment be placed at the center of the EXPO wall