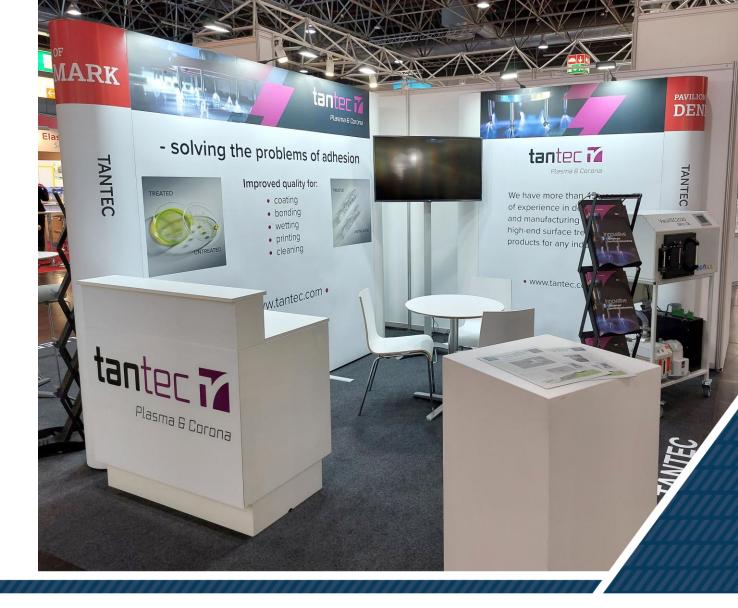

### **GRAPHICS** FOR YOUR BOOTH

See drawings for number of posters on your booth

#### Graphics dimensions:

- 1 poster: w: 780 x h: 2367mm
- 2 posters: w: 1560 x h: 2367mm
- 3 posters: w: 2340 x h: 2367mm
- 4 posters: w: 3120 x h: 2367mm

Specifications for your print files:

- Add 20 mm bleed (crop marks must be visible)
- All text must be outlined
- All images must be minimum 100 dpi
- All logos in EPS or Al file
- All colors will be printed in CMYK
- Print ready pdf's must be sent by www.wetransfer.dk to the project manager