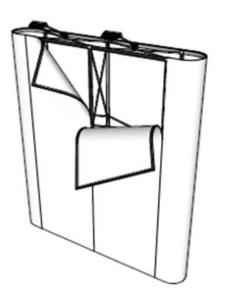

### MONITOR ON EXPO WALL WITH 1 POSTER

- Monitors can be mounted on front (32", 42", 50" and 55")
- Can only be placed at vertical center of the poster

### MONITOR ON EXPO WALL WITH 2 POSTERS

- Monitors can be mounted on front (32", 42", 50" and 55")
- Can only be placed at vertical center of each poster

#### **MONITOR** ON EXPO WALL WITH 2 POSTERS – MID-POSITION

- Monitors can be mounted on front (50", 55", 60" and 65")
- Can with special equipment be placed at the center of the EXPO wall