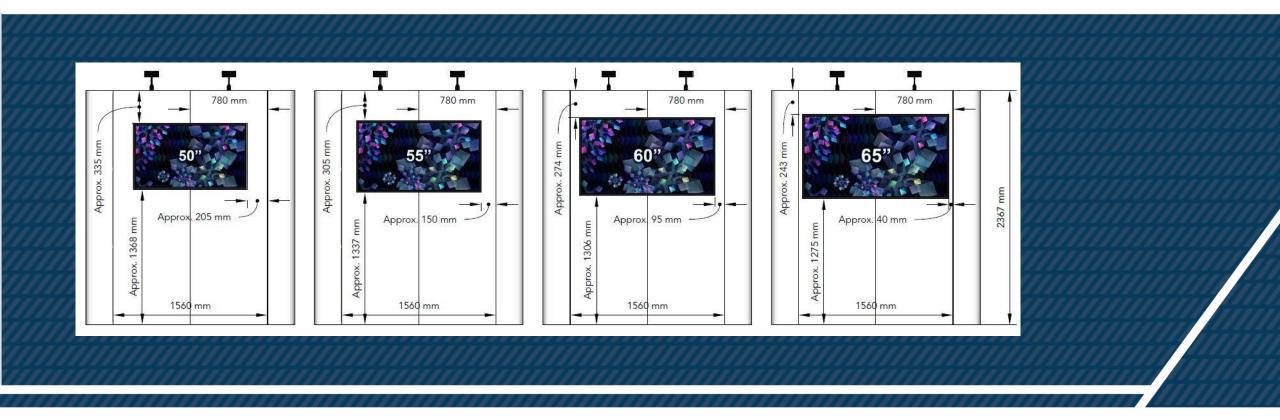

#### **MONITOR** ON EXPO WALL WITH 2 POSTERS – MID-POSITION

- Monitors can be mounted on front (50", 55", 60" and 65")
- Can with special equipment be placed at the center of the EXPO wall