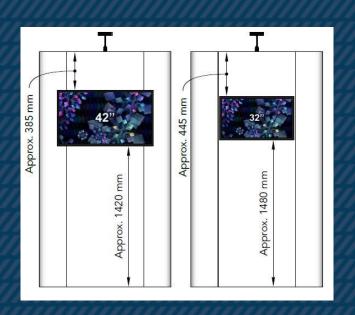

# **MONITOR** ON EXPO WALL WITH 1 POSTER

- Monitors can be mounted on front (32", 42", 50" and 55")
- Can only be placed at vertical center of the poster

# **MONITOR** ON EXPO WALL WITH 2 POSTERS

- Monitors can be mounted on front (32", 42", 50"and 55")
- Can only be placed at vertical center of each poster