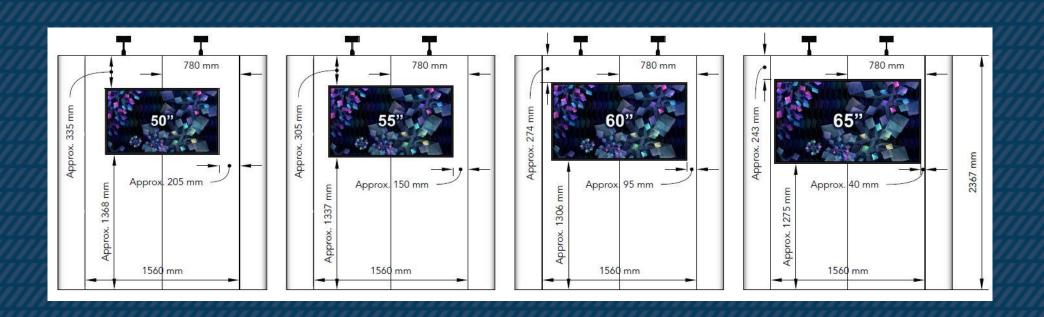

# **MONITOR** ON EXPO WALL WITH 2 POSTERS – MID-POSITION

- Monitors can be mounted on front (50", 55", 60" and 65")
- Can with special equipment be placed at the center of the EXPO wall

#### Graphics dimensions:

1 poster: w: 780 x h: 2367mm
2 posters: w: 1560 x h: 2367mm
3 posters: w: 2340 x h: 2367mm
4 posters: w: 3120 x h: 2367mm