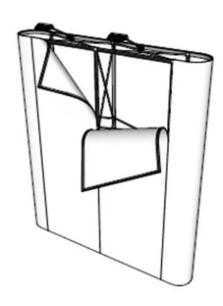

# **EXPO POSTERS - BACKLIT**

#### Recommended when:

- Graphics have many contrasting colors
- Highlighting certain details