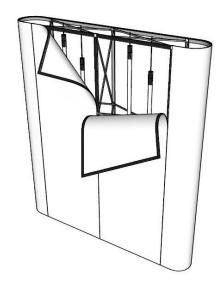

# **EXPO** POSTERS

## Recommended when:

- Monitor is incorporated in wall
- Graphics contain many small details