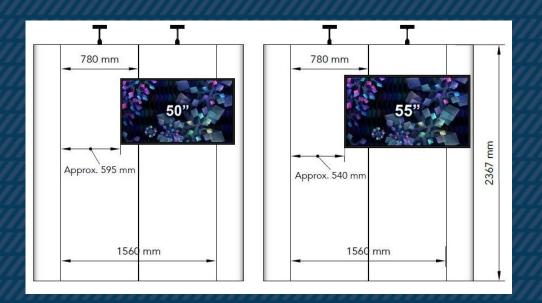

# **MONITOR** ON EXPO WALL WITH 2 POSTERS

- Monitors can be mounted on front (32", 42", 50"and 55")
- Can only be placed at vertical center of each poster

#### Graphics dimensions:

1 poster: w: 780 x h: 2367mm
2 posters: w: 1560 x h: 2367mm
3 posters: w: 2340 x h: 2367mm
4 posters: w: 3120 x h: 2367mm