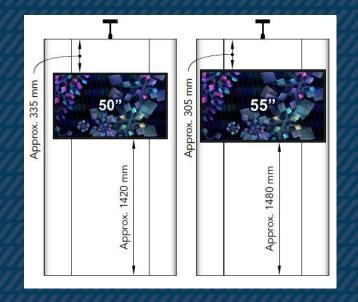

# **MONITOR** ON EXPO WALL WITH 2 POSTERS – MID-POSITION

- Monitors can be mounted on front (50", 55", 60" and 65")
- Can with special equipment be placed at the center of the EXPO wall