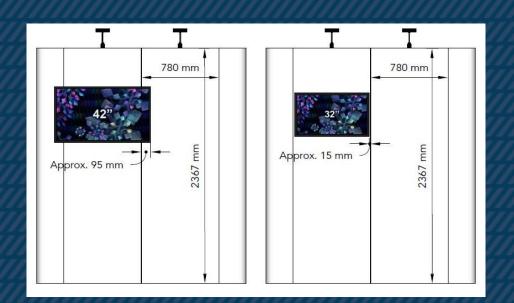

#### Graphics dimensions:

1 poster: w: 780 x h: 2367mm
2 posters: w: 1560 x h: 2367mm
3 posters: w: 2340 x h: 2367mm
4 posters: w: 3120 x h: 2367mm