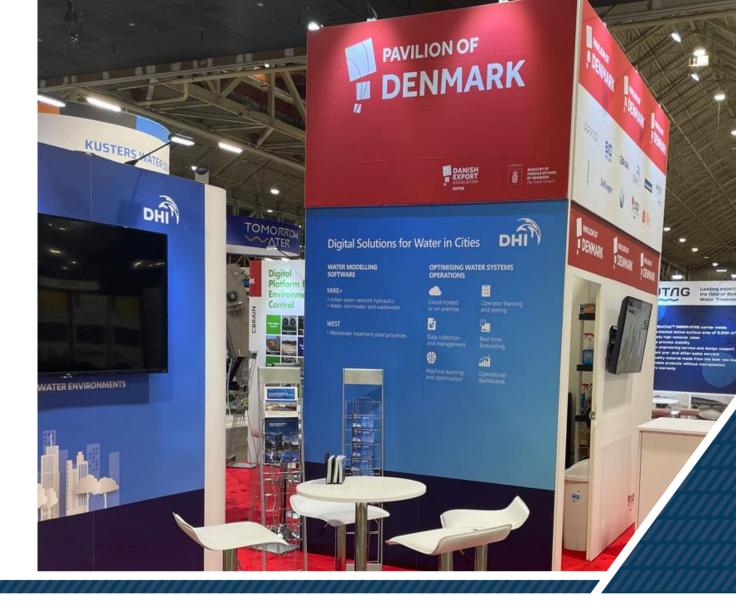

#### **GRAPHICS** FOR YOUR BOOTH

See drawings for number of posters on your booth

#### Graphics dimensions:

1 poster: w: 780 x h: 2367mm
2 posters: w: 1560 x h: 2367mm
3 posters: w: 2340 x h: 2367mm
4 posters: w: 3120 x h: 2367mm