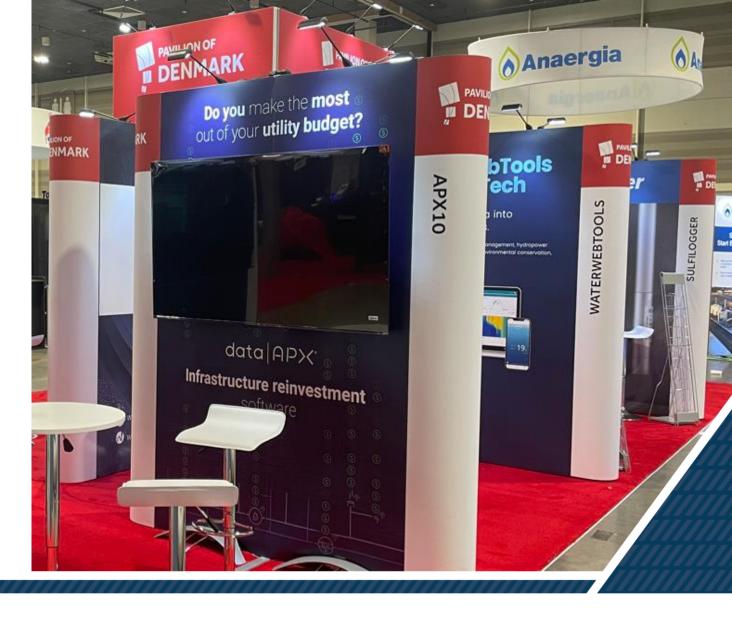

# **MONITOR** ON EXPO WALL WITH 1 POSTER

- Monitors can be mounted on front (32", 42", 50" and 55")
- Can only be placed at vertical center of the poster

# **MONITOR** ON EXPO WALL WITH 2 POSTERS

- Monitors can be mounted on front (32", 42", 50"and 55")
- Can only be placed at vertical center of each poster