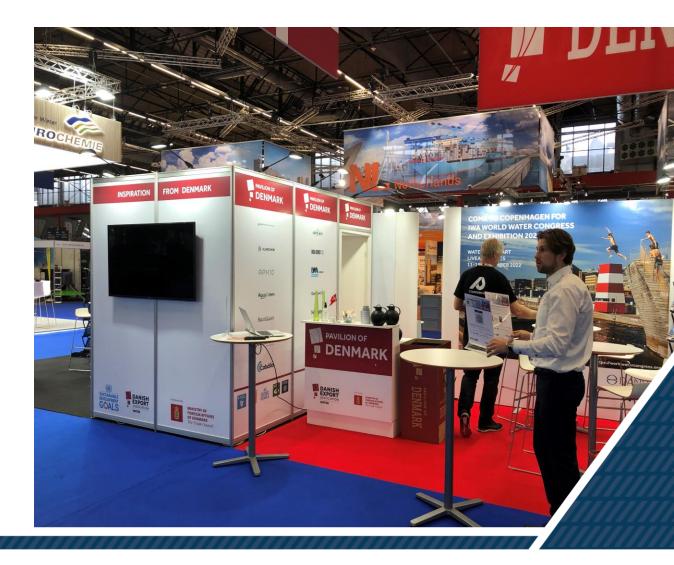

### Aquatech Amsterdam 2023 6<sup>th</sup> - 9<sup>th</sup> of November

# Furniture included in your fee

- □ 1 x Table (low or tall)
- □ 3 x Chairs or bar stools
- □ 1 x Brochure stand
- □ 1 x 230V with approx 300W for charging phone, laptop etc