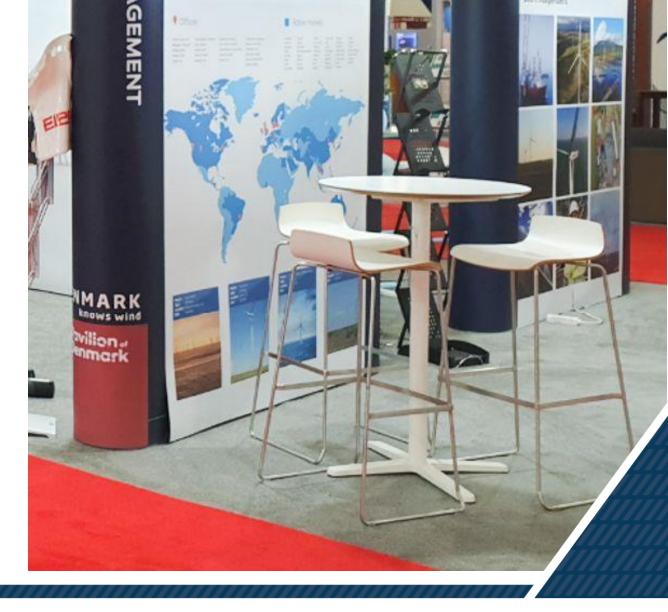

# Furniture included in your fee

- □ 1 x Table (low or tall)
- □ 3 x Chairs or bar stools
- □ 1 x Brochure stand
- □ 1 x 230V with approx 300W for charging phone, laptop etc

### **EXPO** Posters

#### Recomended when:

- **G** Screen is incorporated in wall
- Graphics contain many small details