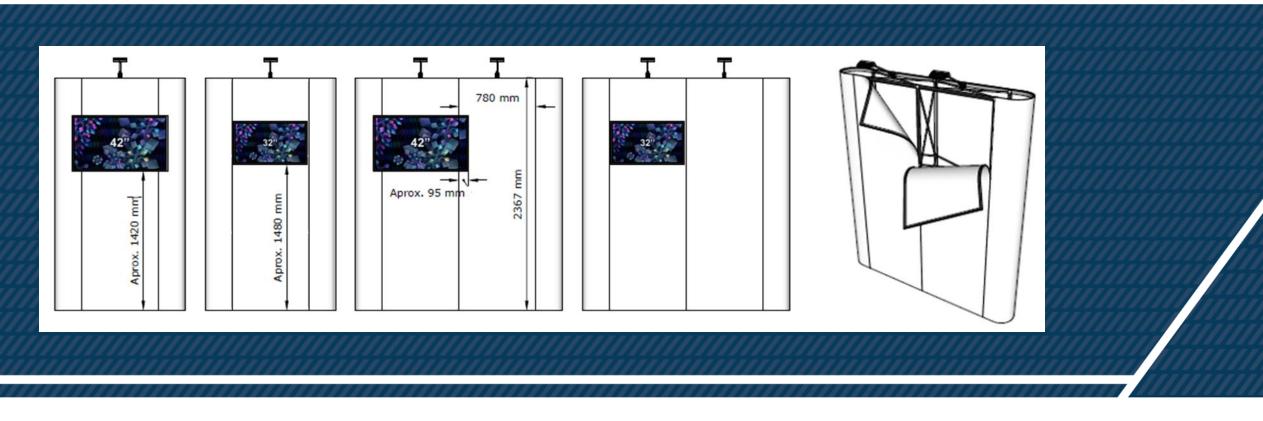

#### Measurements:

- □ 1 poster: w: 780 x h:2367mm
- □ 2 posters: w:1560 x h:2367mm
- □ 3 posters: w:2340 x h:2367mm
- □ 4 posters: w:3120 x h:2367mm
- Add 10 mm bleed (crop marks must be invisible)
- □ All text must be outlined
- □ All images must be 100 dpi
- □ All logos in EPS or Al file
- □ All colors will be printed in CMYK
- Print ready pdf's must be sent by www.wetransfer.dk to the Project manager

### TV-screen on wall

TV screens can be mounted on front (32" and 42")
 Can only be placed at vertical center of each poster