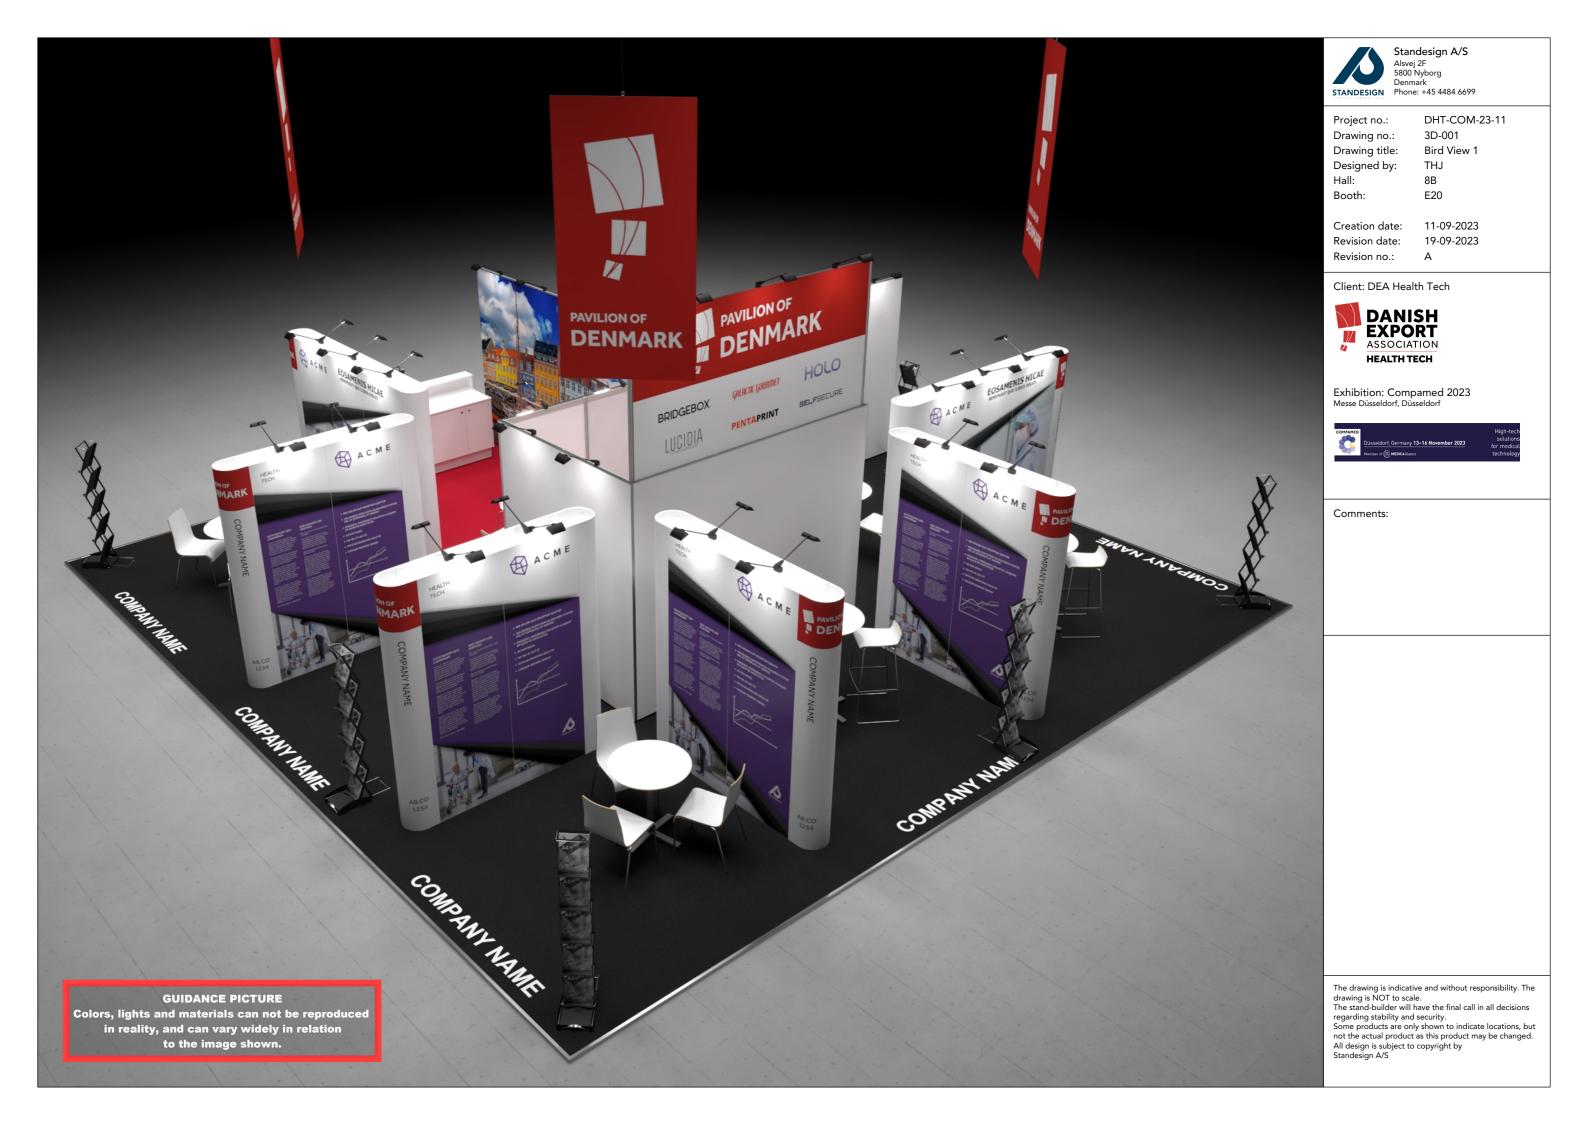

Standesign A/S Alsvej 2F 5800 Nyborg

DHT-COM-23-11

3D-002 Drawing title: Street View 1

THJ 8B E20

Creation date: 11-09-2023 Revision date: 19-09-2023

Client: DEA Health Tech

Exhibition: Compamed 2023 Messe Düsseldorf, Düsseldorf

The drawing is indicative and without responsibility. The drawing is NOT to scale.

The stand-builder will have the final call in all decisions

regarding stability and security.

Some products are only shown to indicate locations, but not the actual product as this product may be changed.

All design is subject to copyright by Standesign A/S

Standesign A/S Alsvej 2F 5800 Nyborg Denmark STANDESIGN Phone: +45 4484 6699

DHT-COM-23-11

3D-003 Drawing title: Street View 2

THJ 8B E20

Creation date: 11-09-2023 Revision date: 19-09-2023