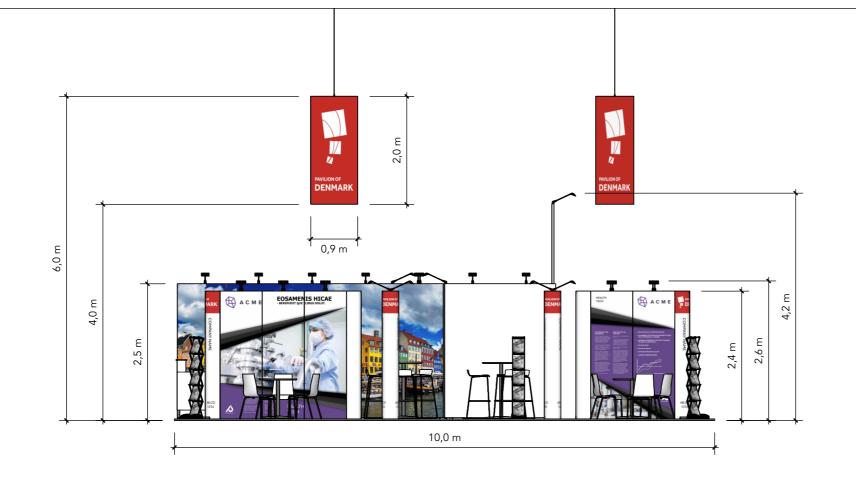

Some products are only shown to indicate locations, but not the actual product as this product may be changed. All design is subject to copyright by Standesign A/S

**ELEVATION SIDE** 

Standesign A/S Alsvej 2F 5800 Nyborg Denmark STANDESIGN Phone: +45 4484 6699

Project no.: DHT-COM-23-11

Drawing no.: EV-001 Drawing title: Elevations Designed by: THJ

Hall: 8B Booth: E20

Creation date: 11-09-2023 Revision date: 19-09-2023

Revision no.:

Client: DEA Health Tech

Exhibition: Compamed 2023 Messe Düsseldorf, Düsseldorf

Comments:

The drawing is indicative and without responsibility. The drawing is NOT to scale.
The stand-builder will have the final call in all decisions regarding stability and security.
Some products are only shown to indicate locations, but not the actual product as this product may be changed.
All design is subject to copyright by Standesign A/S