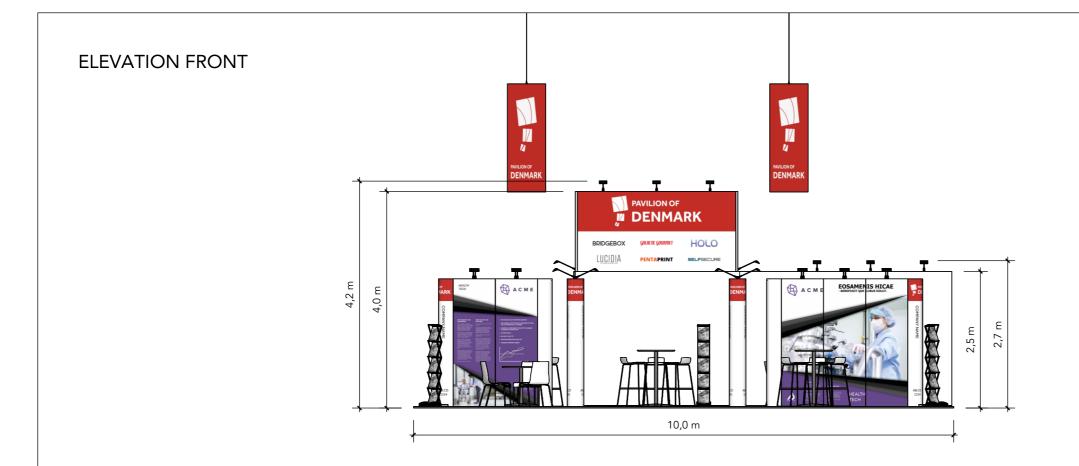

Project no.: DHT-COM-23-11

Drawing no.: EV-001 Drawing title: Elevations Designed by: THJ

Hall: 8B Booth: E20

Creation date: 11-09-2023 Revision date: 19-09-2023

Revision no.:

Client: DEA Health Tech

Exhibition: Compamed 2023 Messe Düsseldorf, Düsseldorf

Comments:

The drawing is indicative and without responsibility. The drawing is NOT to scale.
The stand-builder will have the final call in all decisions regarding stability and security.
Some products are only shown to indicate locations, but not the actual product as this product may be changed.
All design is subject to copyright by Standesign A/S