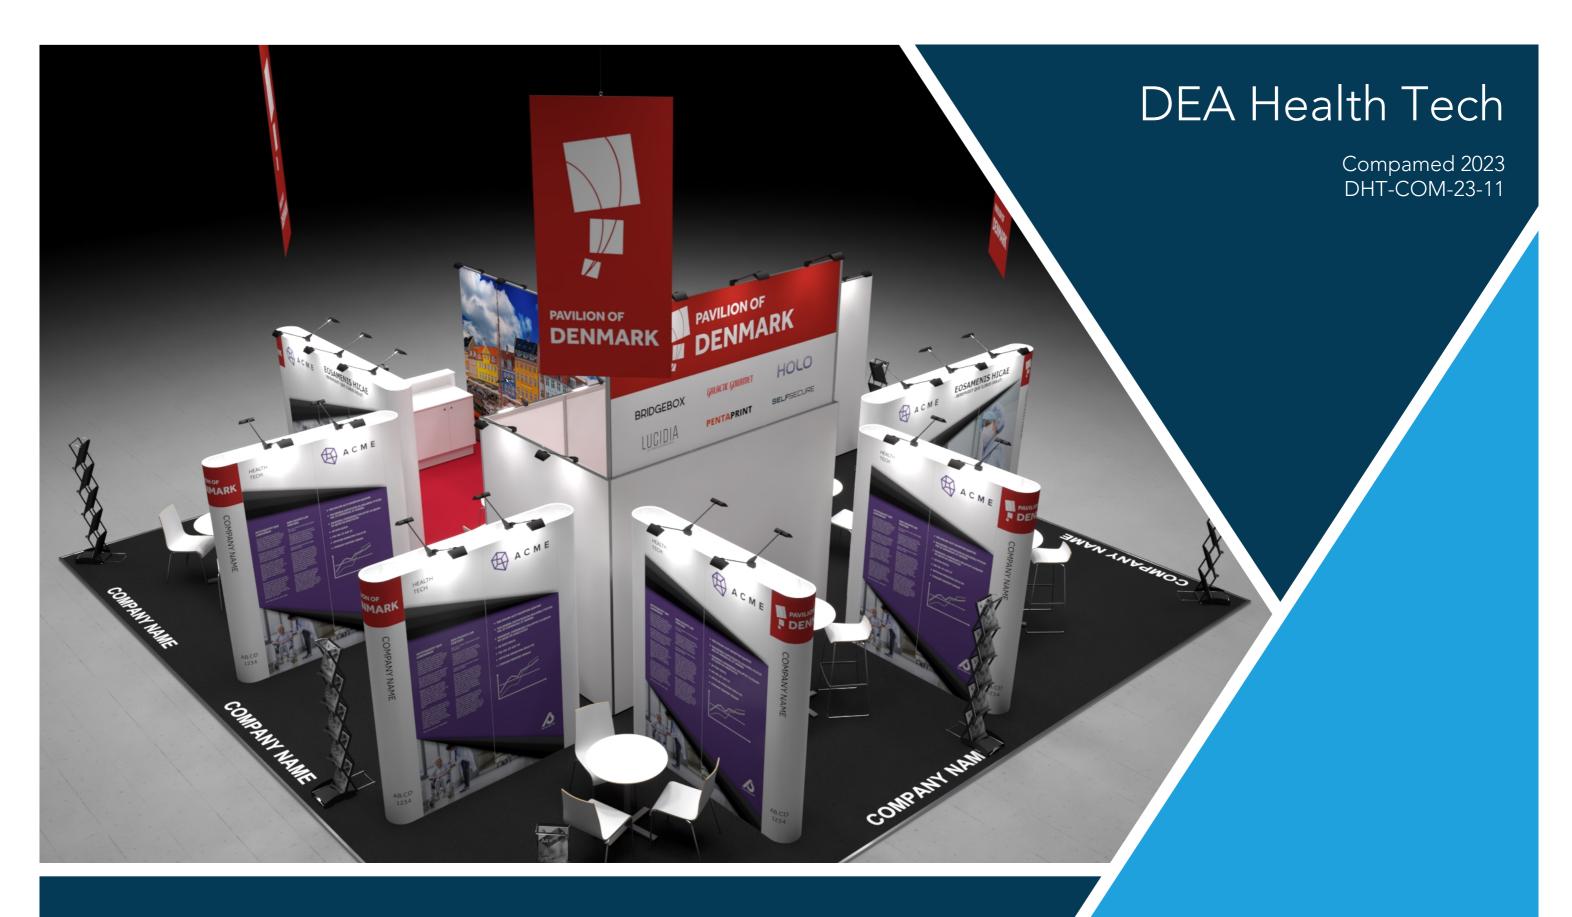

Standesign A/S Alsvej 2F 5800 Nyborg

DHT-COM-23-11

3D-002 Drawing title: Street View 1

THJ 8B E20

Creation date: 11-09-2023 Revision date: 19-09-2023

Client: DEA Health Tech

Exhibition: Compamed 2023 Messe Düsseldorf, Düsseldorf

The drawing is indicative and without responsibility. The drawing is NOT to scale.

The stand-builder will have the final call in all decisions

regarding stability and security.

Some products are only shown to indicate locations, but not the actual product as this product may be changed.

All design is subject to copyright by Standesign A/S

Standesign A/S Alsvej 2F 5800 Nyborg Denmark STANDESIGN Phone: +45 4484 6699

DHT-COM-23-11

3D-003 Drawing title: Street View 2

THJ 8B E20

Creation date: 11-09-2023 Revision date: 19-09-2023