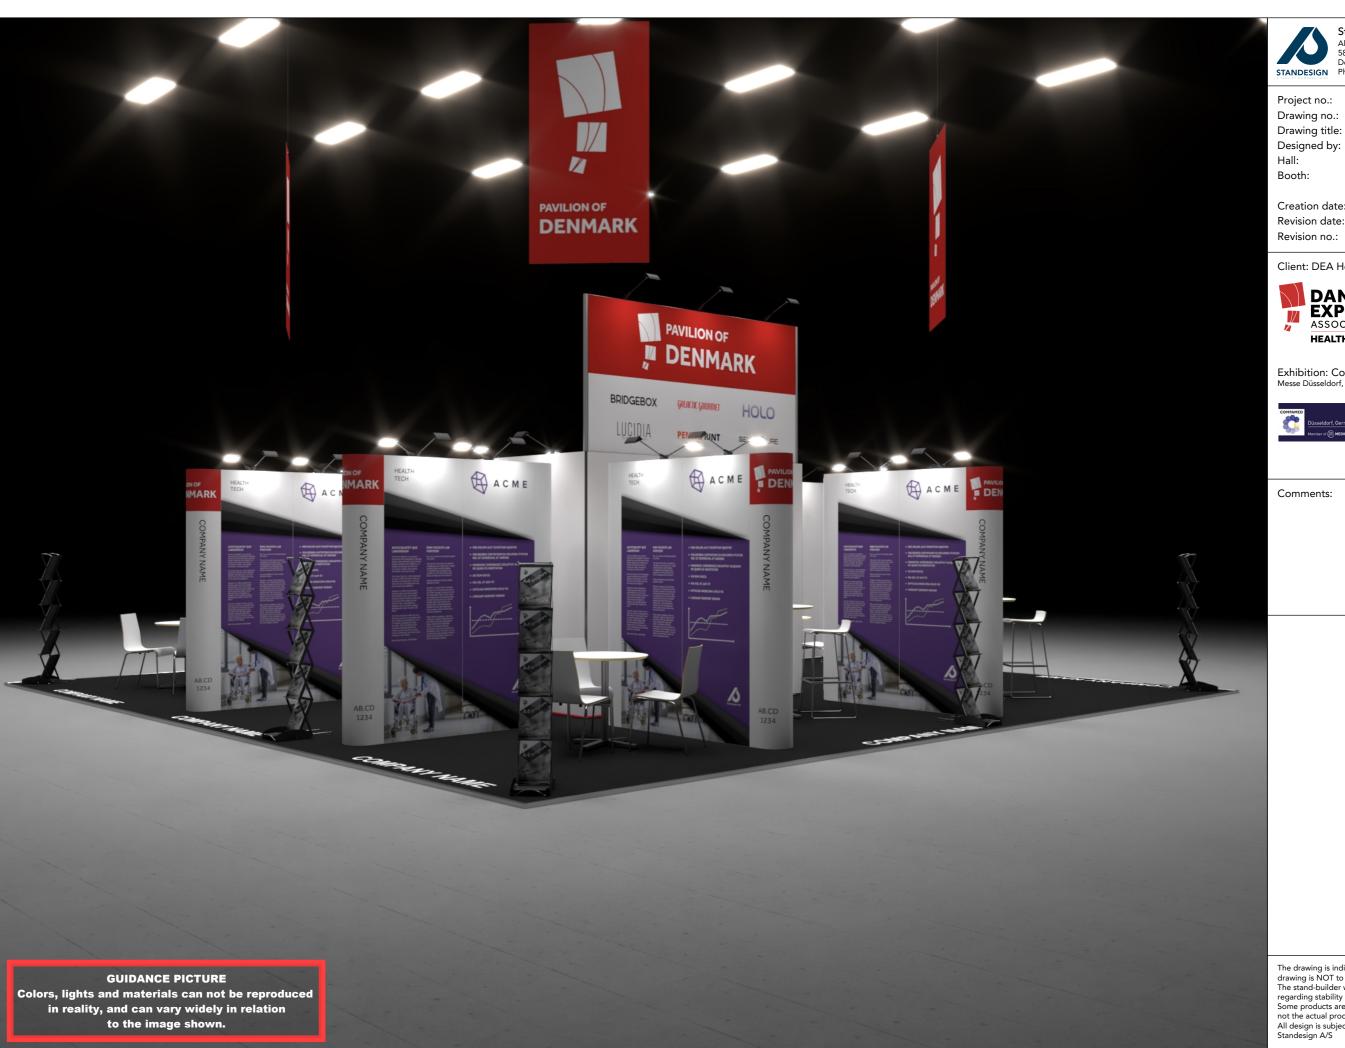

All design is subject to copyright by Standesign A/S

Standesign A/S Alsvej 2F 5800 Nyborg Denmark STANDESIGN Phone: +45 4484 6699

DHT-COM-23-11

3D-003 Drawing title: Street View 2

THJ 8B E20

Creation date: 11-09-2023 Revision date: 19-09-2023

Α

Client: DEA Health Tech

Exhibition: Compamed 2023 Messe Düsseldorf, Düsseldorf

The drawing is indicative and without responsibility. The drawing is NOT to scale.

The stand-builder will have the final call in all decisions regarding stability and security.

Some products are only shown to indicate locations, but not the actual product as this product may be changed. All design is subject to copyright by Standesign A/S

**ELEVATION SIDE** 

Standesign A/S Alsvej 2F 5800 Nyborg Denmark STANDESIGN Phone: +45 4484 6699