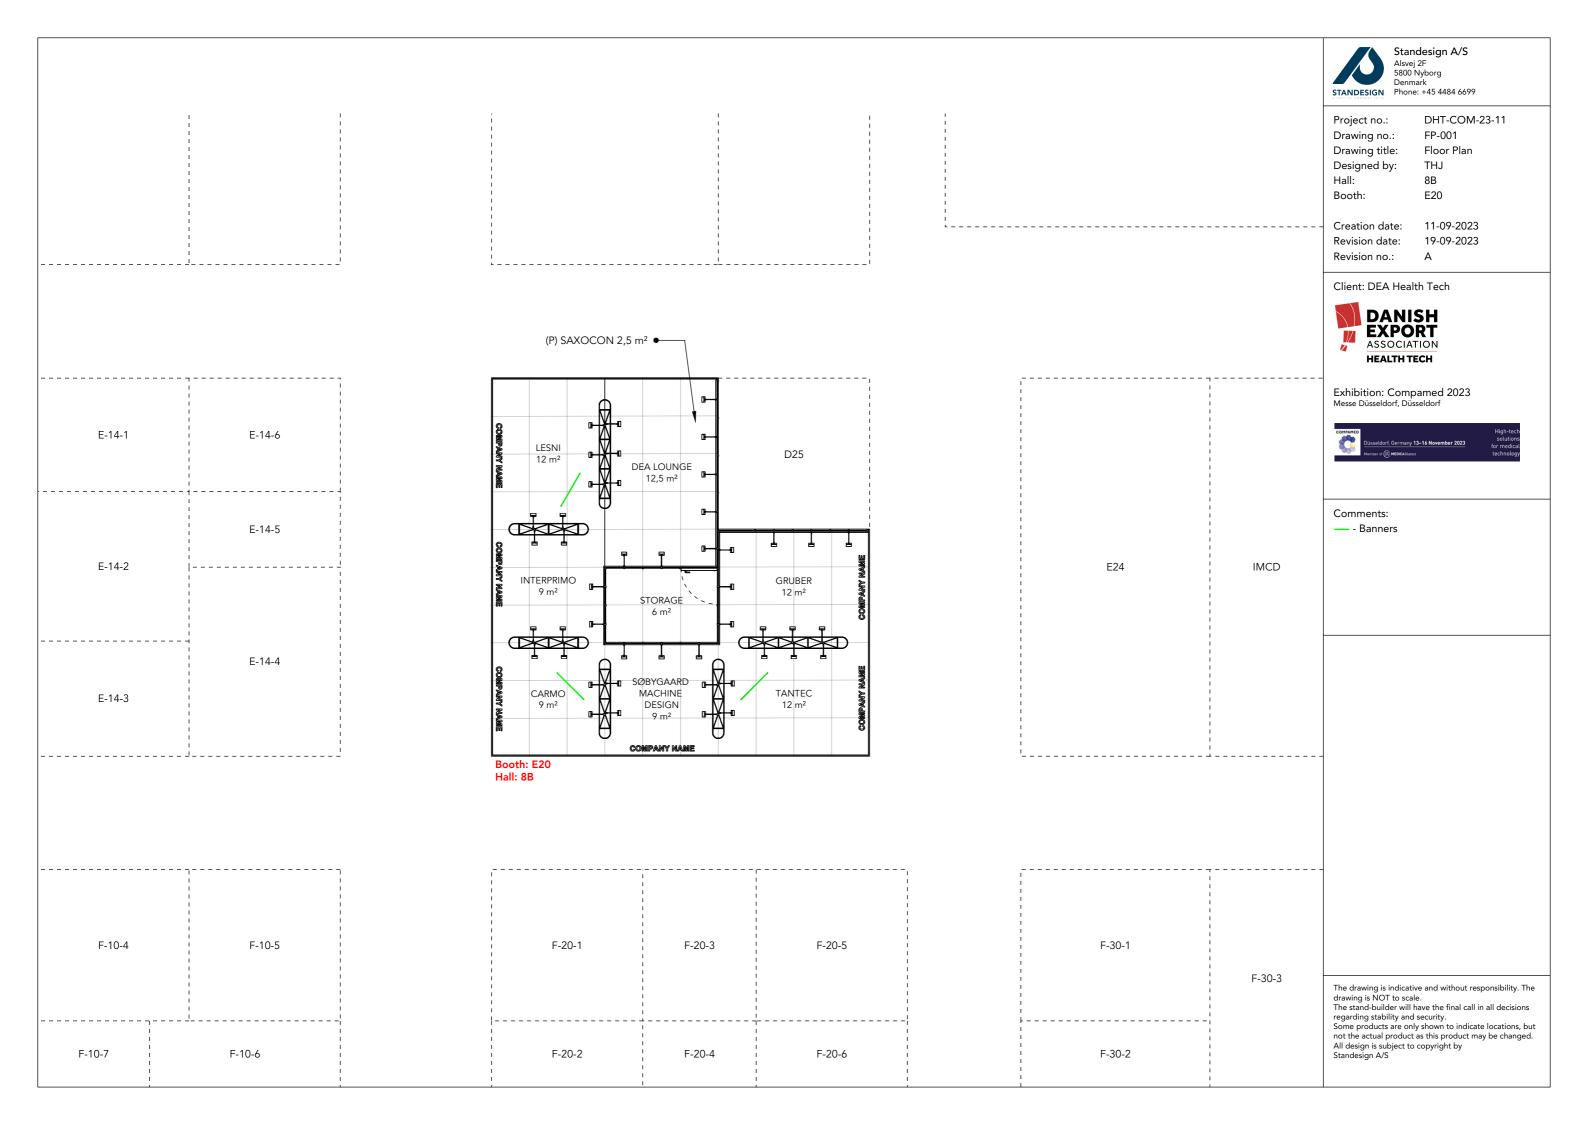

Project no.: DHT-COM-23-11

Drawing no.: EV-001 Drawing title: Elevations Designed by: THJ

Hall: 8B Booth: E20

Creation date: 11-09-2023 Revision date: 19-09-2023

Revision no.:

Client: DEA Health Tech

Exhibition: Compamed 2023 Messe Düsseldorf, Düsseldorf

Comments:

The drawing is indicative and without responsibility. The drawing is NOT to scale.
The stand-builder will have the final call in all decisions regarding stability and security.
Some products are only shown to indicate locations, but not the actual product as this product may be changed.
All design is subject to copyright by Standesign A/S