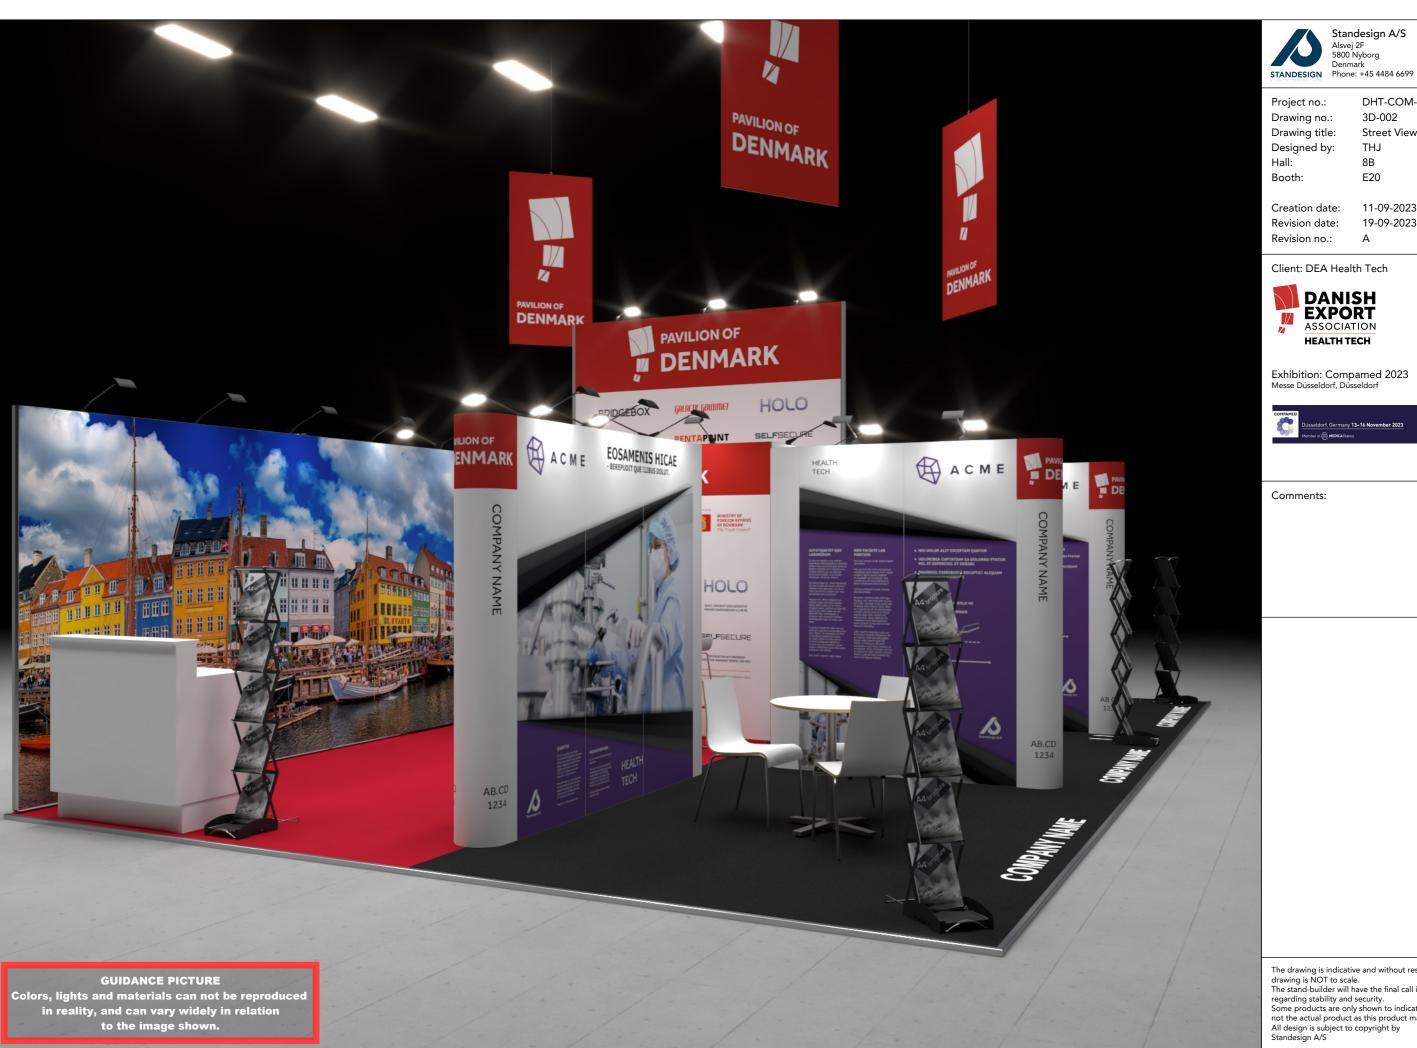

Standesign A/S Alsvej 2F 5800 Nyborg

DHT-COM-23-11

3D-002 Drawing title: Street View 1

THJ 8B E20

Creation date: 11-09-2023 Revision date: 19-09-2023

Client: DEA Health Tech

Exhibition: Compamed 2023 Messe Düsseldorf, Düsseldorf

The drawing is indicative and without responsibility. The drawing is NOT to scale.

The stand-builder will have the final call in all decisions

regarding stability and security.

Some products are only shown to indicate locations, but not the actual product as this product may be changed.

All design is subject to copyright by Standesign A/S

Standesign A/S Alsvej 2F 5800 Nyborg Denmark STANDESIGN Phone: +45 4484 6699

DHT-COM-23-11

3D-003 Drawing title: Street View 2

THJ 8B E20

Creation date: 11-09-2023 Revision date: 19-09-2023