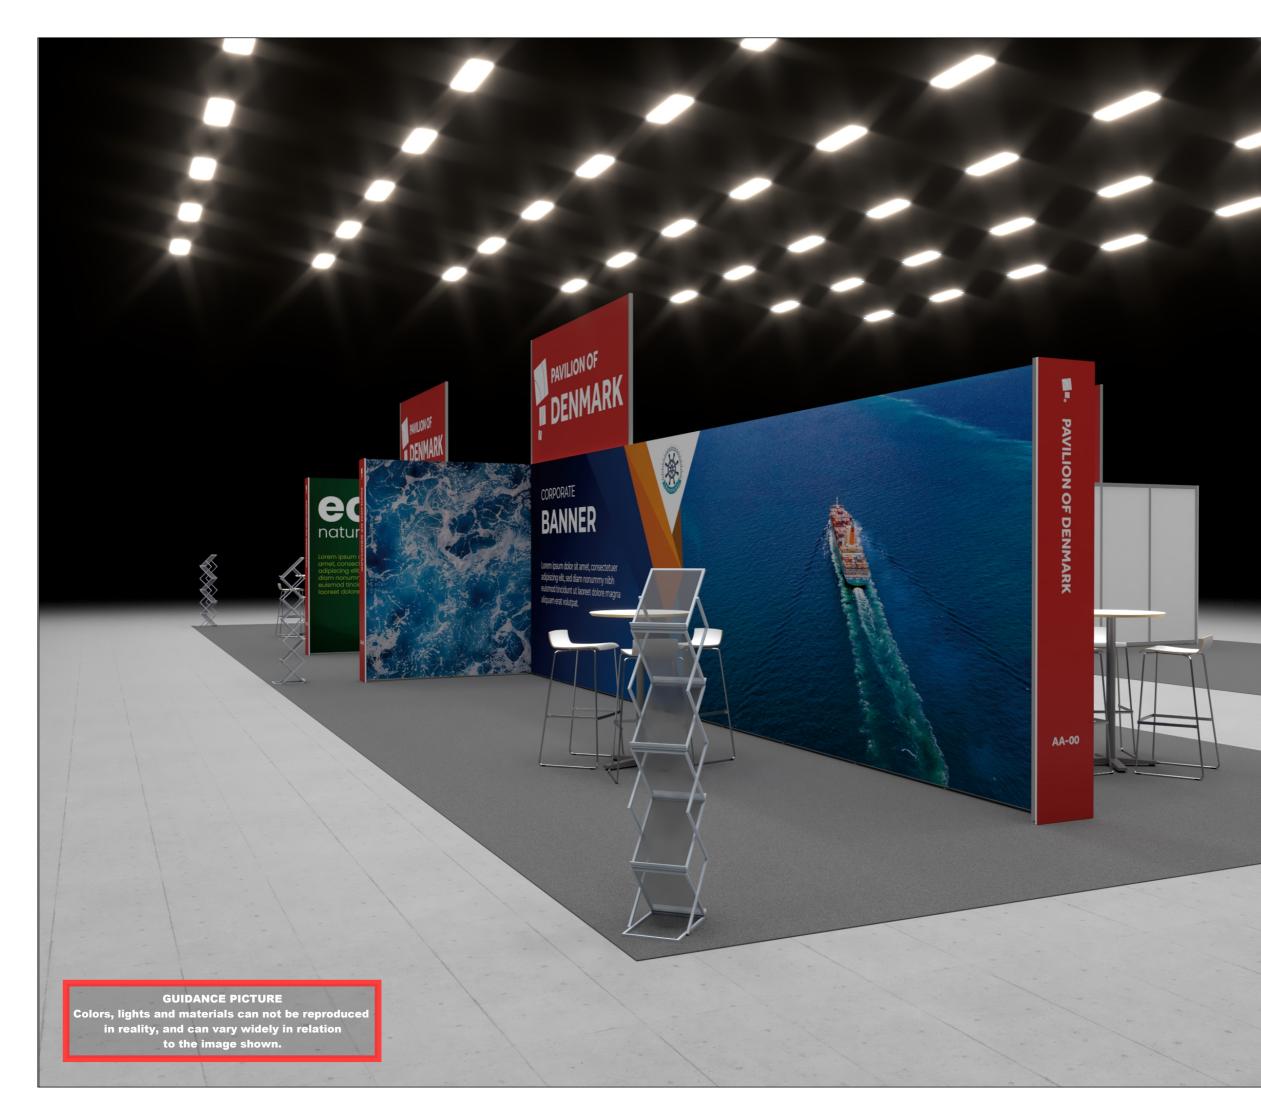

Standesign A/S Alsvej 2F S800 Nyborg Denmark STANDESIGN STANDESIGN

Project no.: Drawing no.: Drawing title: Designed by: Hall: Booth:

Revision date:

Revision no.:

DMG-KOR-23-10 3D-003 Street View 1 THJ + TCH 2 2I12 + 2H13

Creation date: 20-03-2023 11-09-2023 Е

Client: DEA Marine

Exhibition: Kormarine 2023 BEXCO, Busan

Comments:

The drawing is indicative and without responsibility. The drawing is NOT to scale. The stand-builder will have the final call in all decisions regarding stability and security. Some products are only shown to indicate locations, but not the actual product as this product may be changed. All design is subject to copyright by Standesign A/S