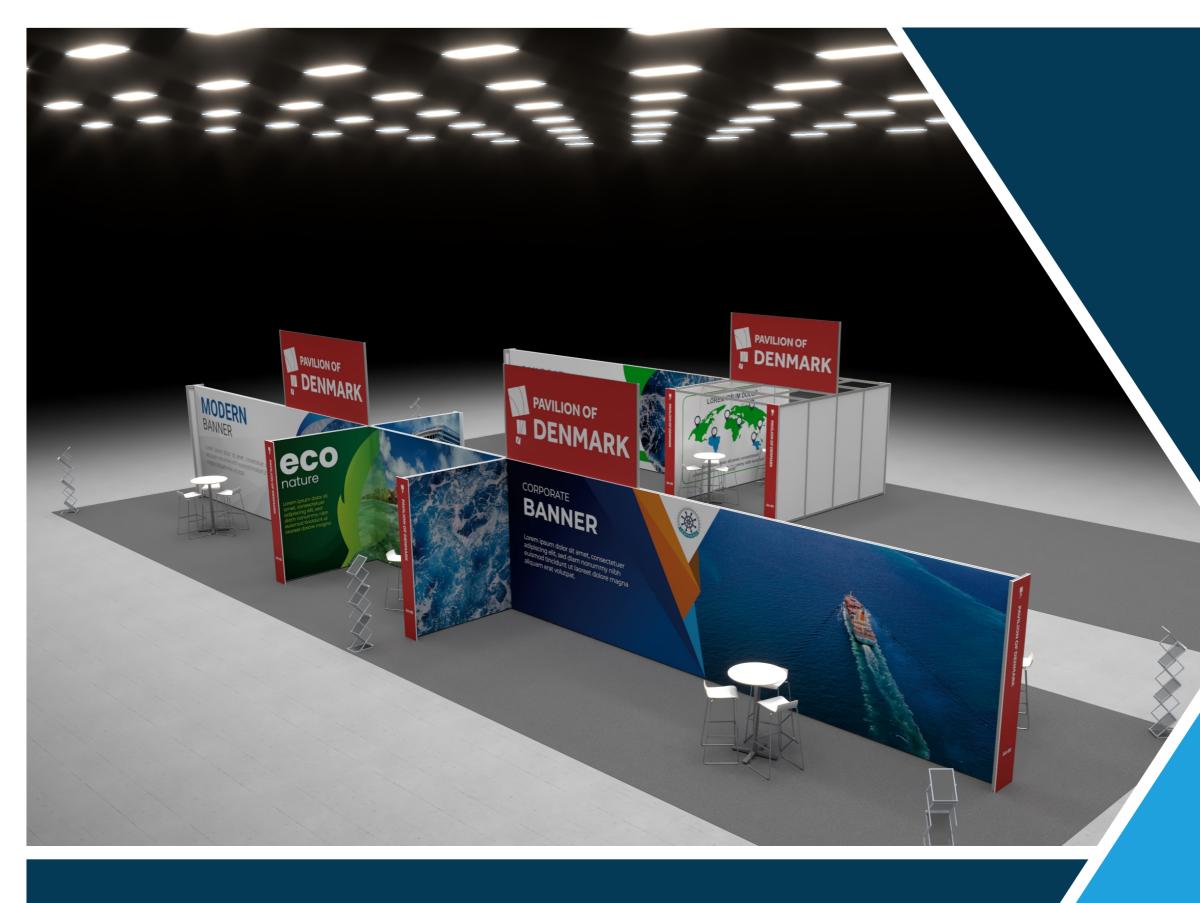

## **DEA** Marine

Kormarine 2023 DMG-KOR-23-10

Standesign A/S Alsvej 2F 5800 Nyborg STANDESIGN Phone: +45 4484 6699

Project no.: Drawing no.: Drawing title: Designed by: Hall: Booth:

Creation date:

Revision date:

Revision no.:

DMG-KOR-23-10 3D-001 Bird View 1 THJ + TCH 2 2I12 + 2H13

20-03-2023 11-09-2023 Е

Client: DEA Marine

Exhibition: Kormarine 2023 BEXCO, Busan

Comments:

The drawing is indicative and without responsibility. The drawing is NOT to scale. The stand-builder will have the final call in all decisions regarding stability and security. Some products are only shown to indicate locations, but All design is subject to copyright by Standesign A/S