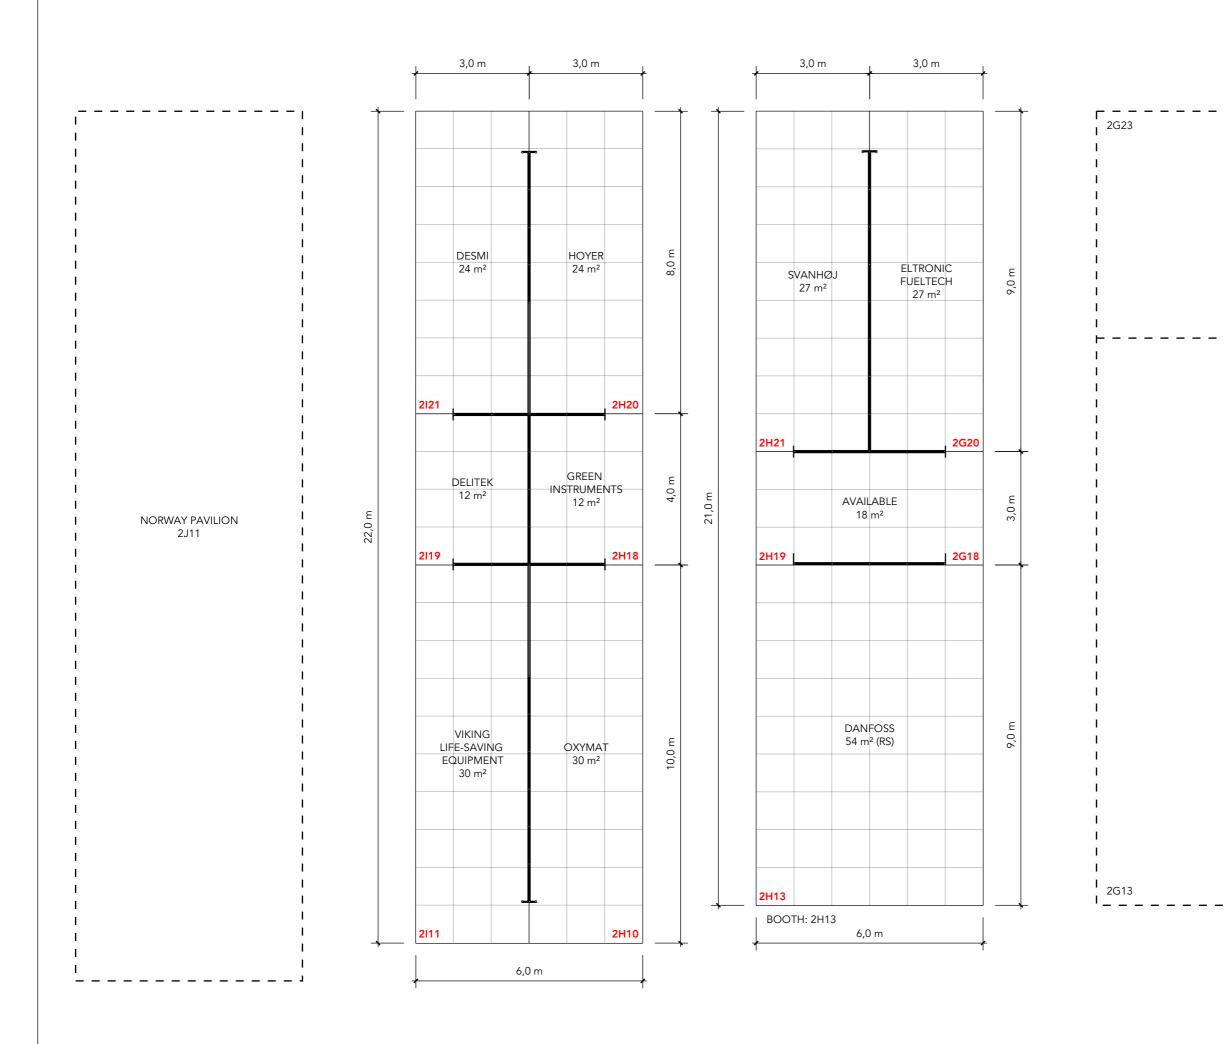

All design is subject to copyright by Standesign A/S

Standesign A/S Alsvej 2F 5800 Nyborg STANDESIGN Phone: +45 4484 6699

Project no.: Drawing no.: Drawing title: Designed by: Hall: Booth:

DMG-KOR-23-10 FP-001 Floor Plan THJ + TCH 2 2I12 + 2H13

20-03-2023 11-09-2023 Е

Client: DEA Marine

Creation date:

Revision date:

Revision no.:

Exhibition: Kormarine 2023 BEXCO, Busan

Comments:

\_ \_ \_ \_ \_ \_