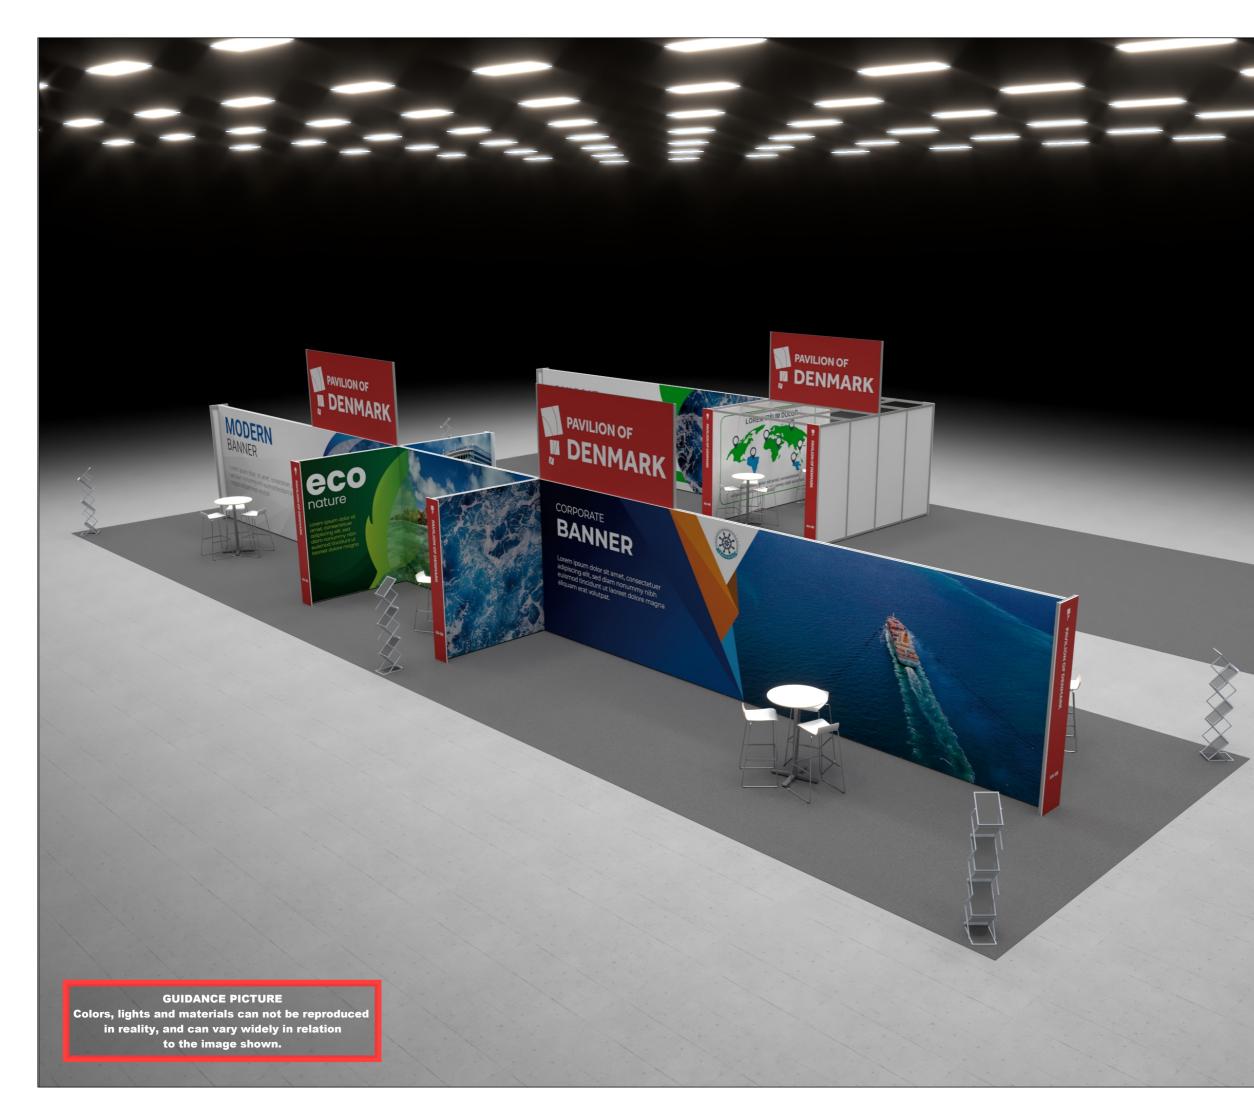

Standesign A/S Alsvej 2F Alsvej 2F STANDESIGN STANDESIGN Phone: +45 4484 6699

Project no.: Drawing no.: Drawing title: Designed by: Hall: Booth:

Creation date:

Revision date:

Revision no.:

DMG-KOR-23-10 3D-002 Bird View 2 THJ + TCH 2 2I12 + 2H13

20-03-2023 11-09-2023 Е

Client: DEA Marine

Exhibition: Kormarine 2023 BEXCO, Busan

Comments:

The drawing is indicative and without responsibility. The drawing is NOT to scale. The stand-builder will have the final call in all decisions The stand-builder will have the final call in all decisions regarding stability and security. Some products are only shown to indicate locations, but not the actual product as this product may be changed. All design is subject to copyright by Standesign A/S