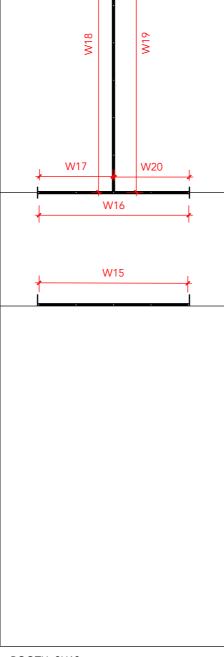

## **Graphic Sizes**

W15, W16: 3880mm

W17,W20: 1900mm

W18, W19: 7840mm

Standesign A/S Standesign A/3 Alsvej 2F 5800 Nyborg Denmark Phone: +45 4484 6699

Project no.: Drawing no.: Drawing title: Designed by: Hall: Booth:

Creation date: