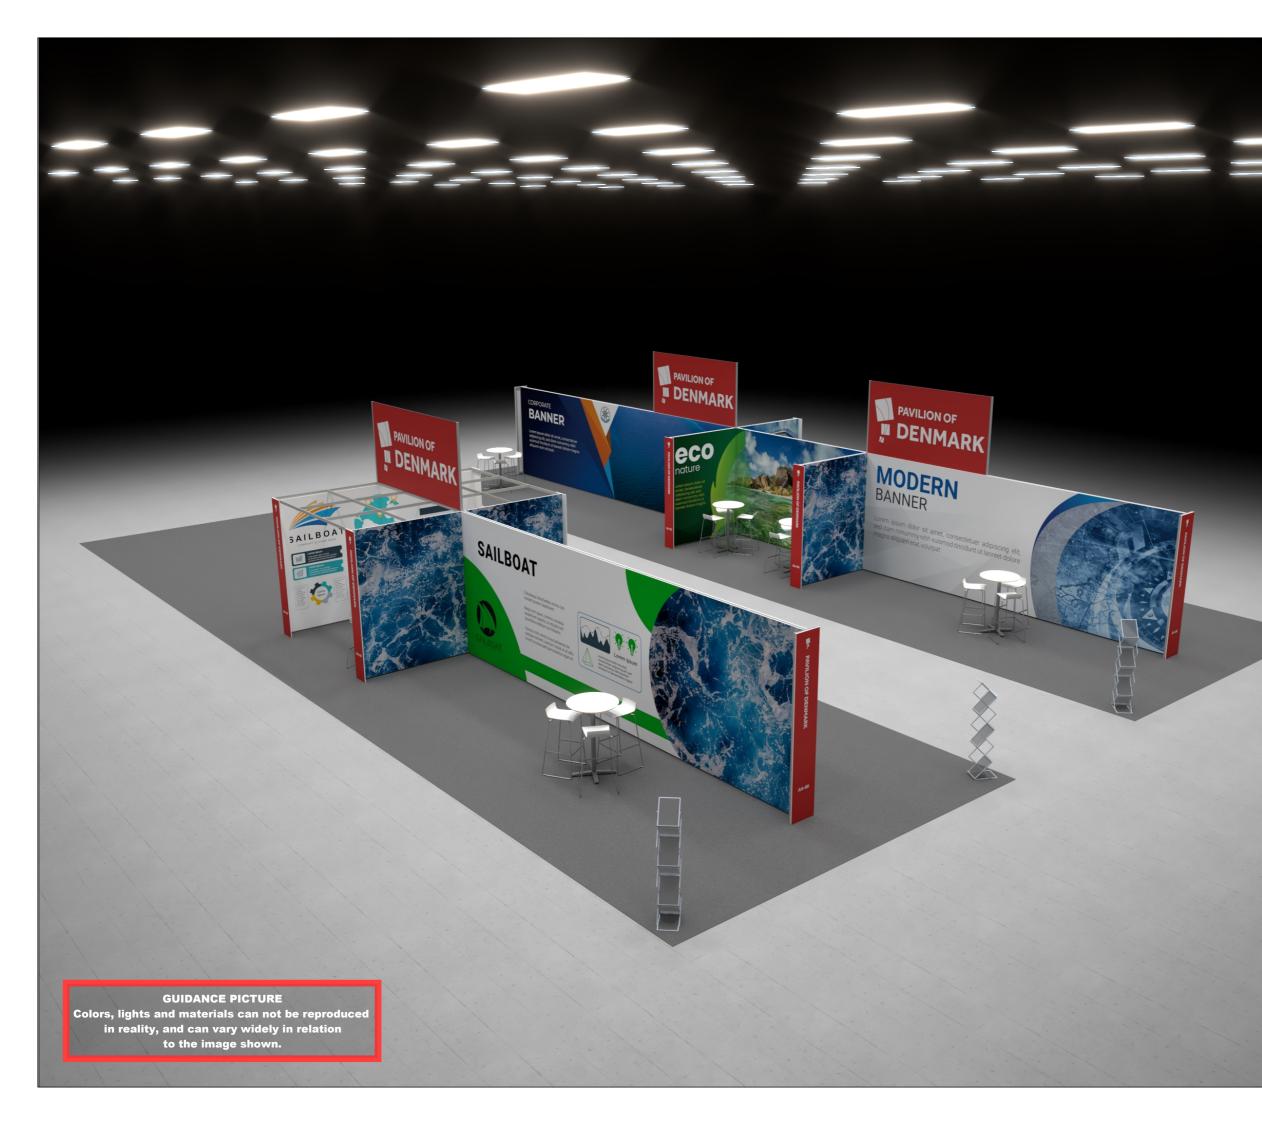

Standesign A/S Alsvej 2F S800 Nyborg Denmark STANDESIGN STANDESIGN

Project no.: Drawing no.: Drawing title: Designed by: Hall: Booth:

Revision date:

Revision no.:

DMG-KOR-23-10 3D-003 Street View 1 THJ + TCH 2 2I12 + 2H13

Creation date: 20-03-2023 11-09-2023 Е

Client: DEA Marine

Exhibition: Kormarine 2023 BEXCO, Busan

Comments:

The drawing is indicative and without responsibility. The drawing is NOT to scale. The stand-builder will have the final call in all decisions regarding stability and security. Some products are only shown to indicate locations, but not the actual product as this product may be changed. All design is subject to copyright by Standesign A/S