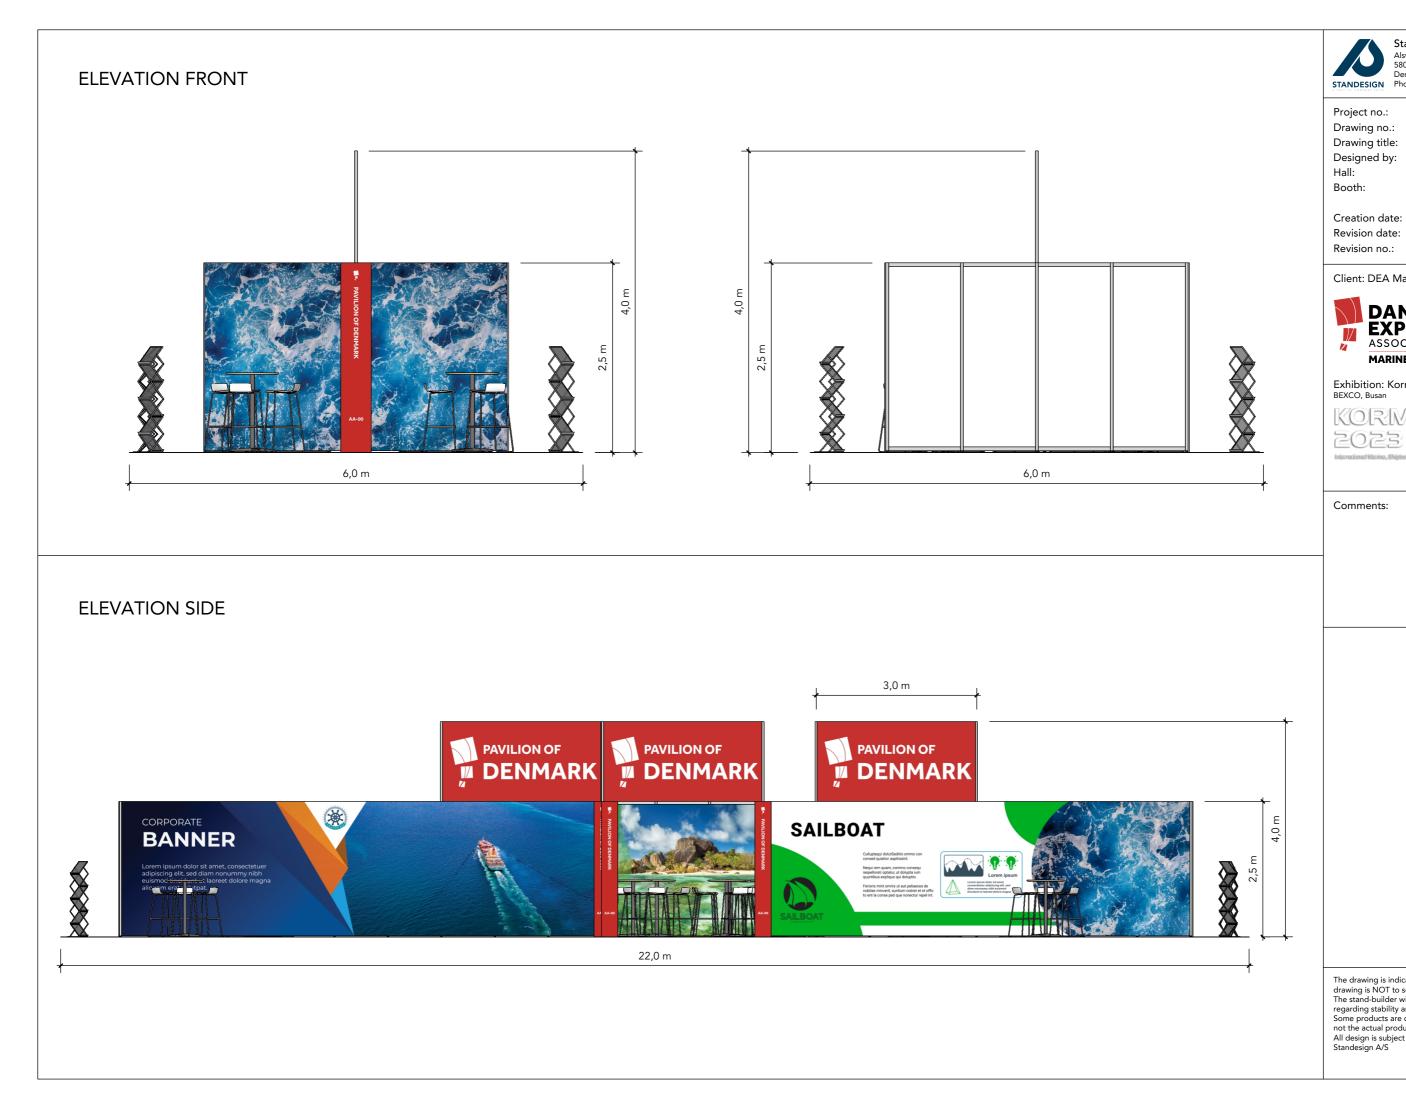

Standesign A/S Alsvej 2F S800 Nyborg Denmark STANDESIGN STANDESIGN

Project no.: Drawing no.: Drawing title: Designed by: Hall: Booth:

DMG-KOR-23-10 EV-001 Elevations THJ + TCH 2 2I12 + 2H13

Creation date: 20-03-2023 11-09-2023 Е

Client: DEA Marine

Exhibition: Kormarine 2023 BEXCO, Busan

Comments:

| The drawing is indicative and without responsibility. The<br>drawing is NOT to scale.<br>The stand-builder will have the final call in all decisions<br>regarding stability and security.<br>Some products are only shown to indicate locations, but<br>not the actual product as this product may be changed.<br>All design is subject to copyright by<br>Standesign A/S |
|---------------------------------------------------------------------------------------------------------------------------------------------------------------------------------------------------------------------------------------------------------------------------------------------------------------------------------------------------------------------------|
|                                                                                                                                                                                                                                                                                                                                                                           |