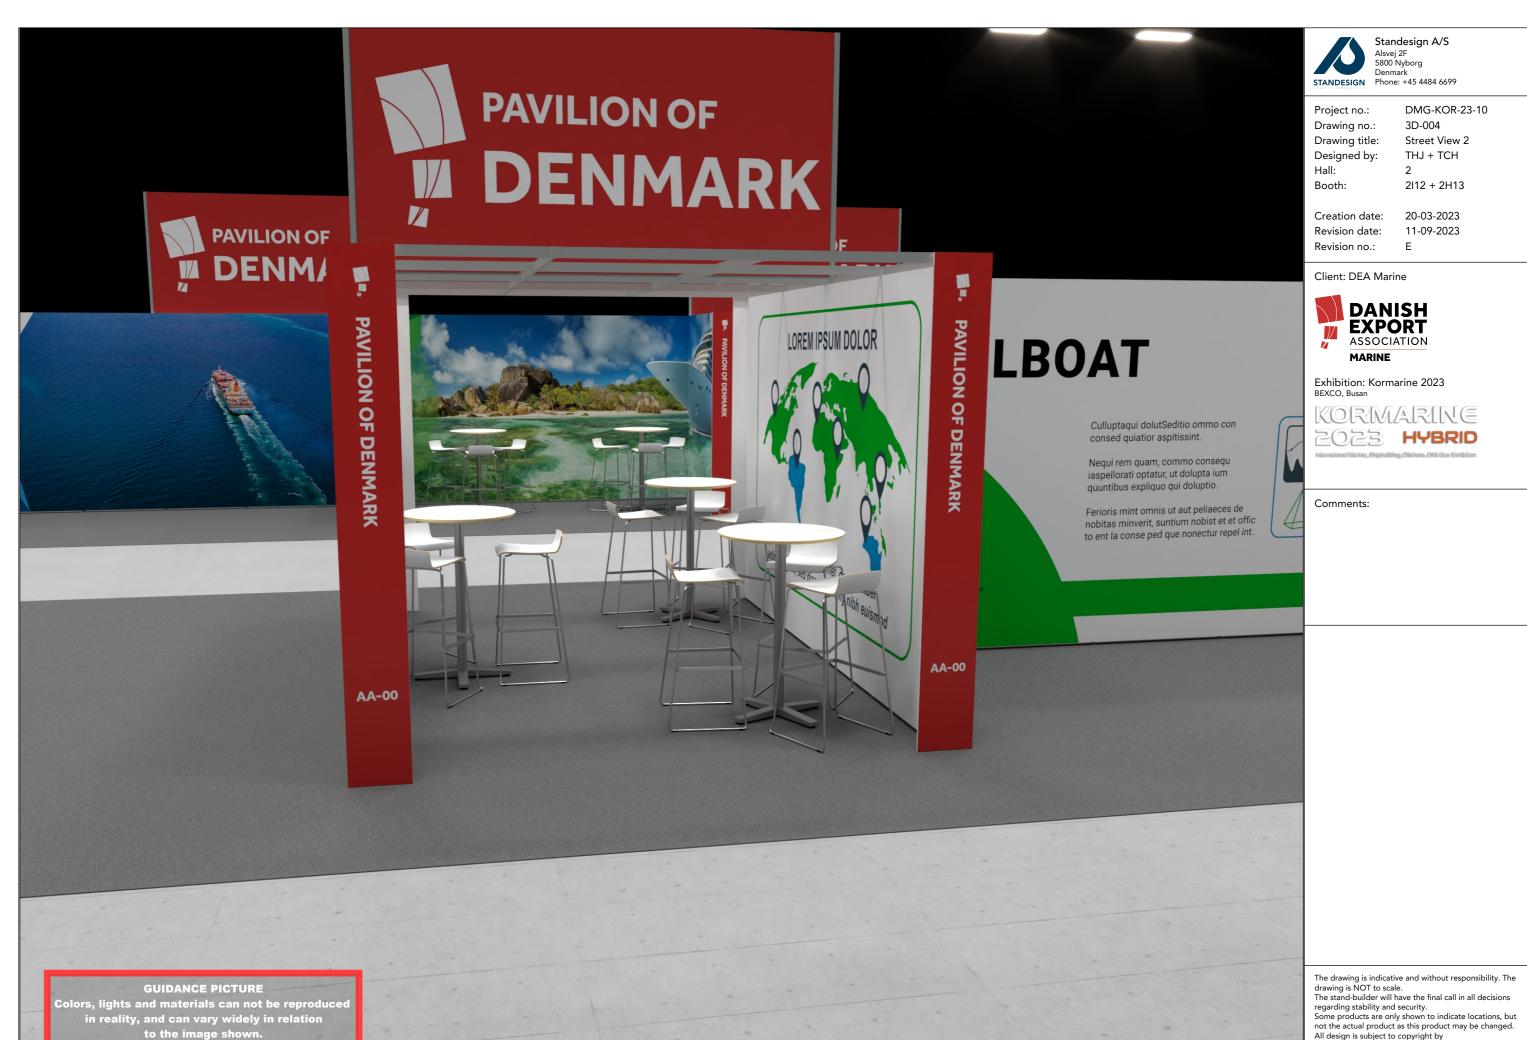

Standesign A/S Alsvej 2F S800 Nyborg Denmark STANDESIGN STANDESIGN

Project no.: Drawing no.: Drawing title: Designed by: Hall: Booth:

Revision date:

Revision no.:

DMG-KOR-23-10 3D-003 Street View 1 THJ + TCH 2 2I12 + 2H13

Creation date: 20-03-2023 11-09-2023 Е

Client: DEA Marine

Exhibition: Kormarine 2023 BEXCO, Busan

Comments:

The drawing is indicative and without responsibility. The drawing is NOT to scale. The stand-builder will have the final call in all decisions regarding stability and security. Some products are only shown to indicate locations, but not the actual product as this product may be changed. All design is subject to copyright by Standesign A/S