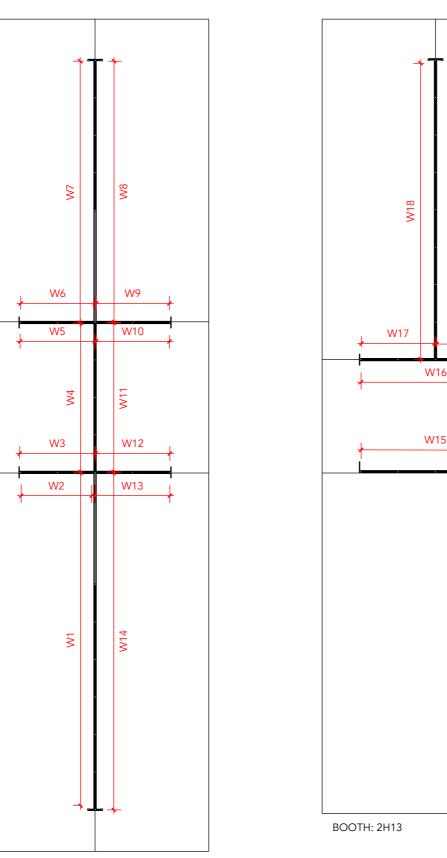

## **Graphic Sizes**

## **BOOTH 2I12:**

Height: 2500mm

W1, W14: 8830mm

W2, W3, W5, W6, W9, W10, W12, W13: 1900mm

W4, W11: 3880mm

W7, W8: 6850mm

**BOOTH 2H13:** 

Height: 2500mm

W15, W16: 3880mm

W17,W20: 1900mm

W18, W19: 7840mm

Standesign A/S Standesign A/3 Alsvej 2F 5800 Nyborg Denmark Phone: +45 4484 6699

Project no.: Drawing no.: Drawing title: Designed by: Hall: Booth:

Creation date: