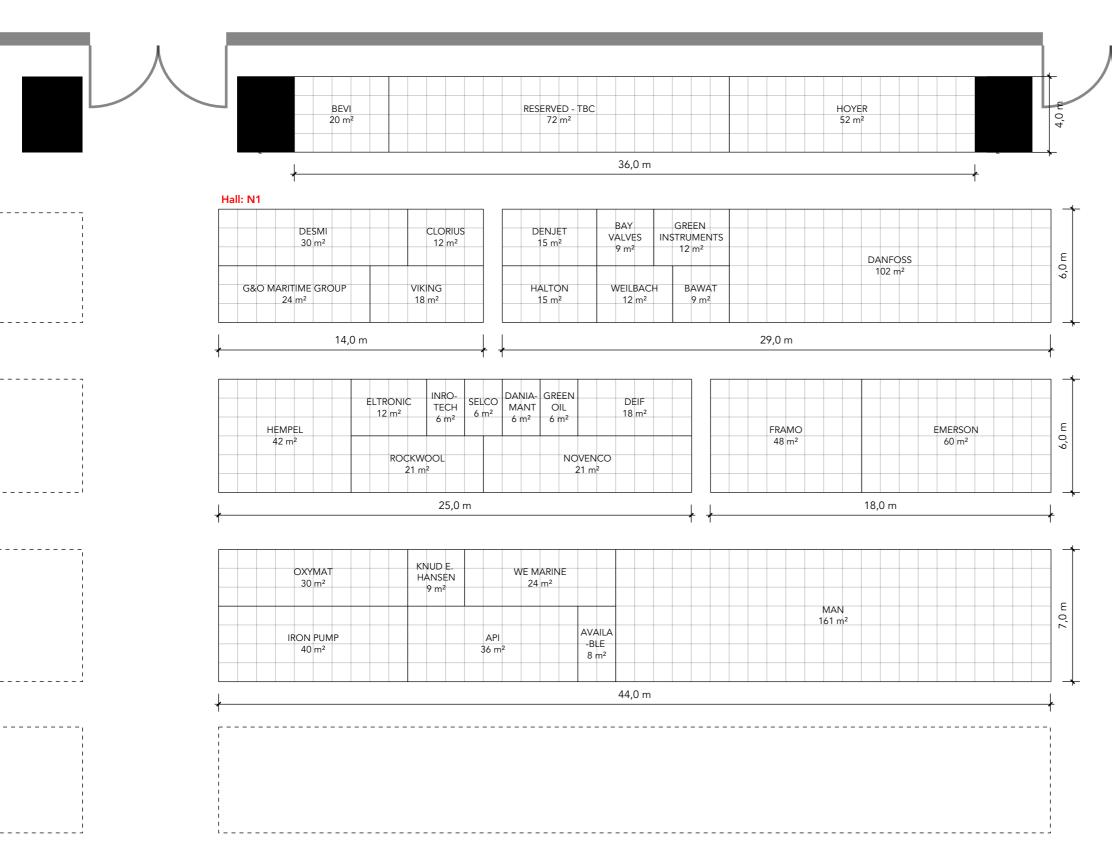

## DEA Marine

Marintec 2023 DMG-MAR-23-12

Standesign A/S Alsvej 2F S800 Nyborg Denmark STANDESIGN STANDESIGN

Project no.: Drawing no.: Drawing title: Designed by: Hall: Booth:

DMG-MAR-23-12 FP-001 Floor Plan THJ N1 Multi.

Creation date: 28-08-2023 Revision date: 08-09-2023 Revision no.: В

Client: DEA Marine

Exhibition: Marintec 2023 Shanghai New International Expo Centre (SNIEC), China

| Comments:                                                                                                                                                                               |
|-----------------------------------------------------------------------------------------------------------------------------------------------------------------------------------------|
| - Pillars                                                                                                                                                                               |
| -                                                                                                                                                                                       |
|                                                                                                                                                                                         |
|                                                                                                                                                                                         |
|                                                                                                                                                                                         |
|                                                                                                                                                                                         |
|                                                                                                                                                                                         |
|                                                                                                                                                                                         |
|                                                                                                                                                                                         |
|                                                                                                                                                                                         |
|                                                                                                                                                                                         |
|                                                                                                                                                                                         |
|                                                                                                                                                                                         |
|                                                                                                                                                                                         |
|                                                                                                                                                                                         |
|                                                                                                                                                                                         |
|                                                                                                                                                                                         |
|                                                                                                                                                                                         |
|                                                                                                                                                                                         |
|                                                                                                                                                                                         |
|                                                                                                                                                                                         |
| The drawing is indicative and without responsibility. The                                                                                                                               |
| drawing is NOT to scale.<br>The stand-builder will have the final call in all decisions<br>regarding stability and security.<br>Some products are only shown to indicate locations, but |
| All design is subject to copyright by<br>Standesign A/S                                                                                                                                 |