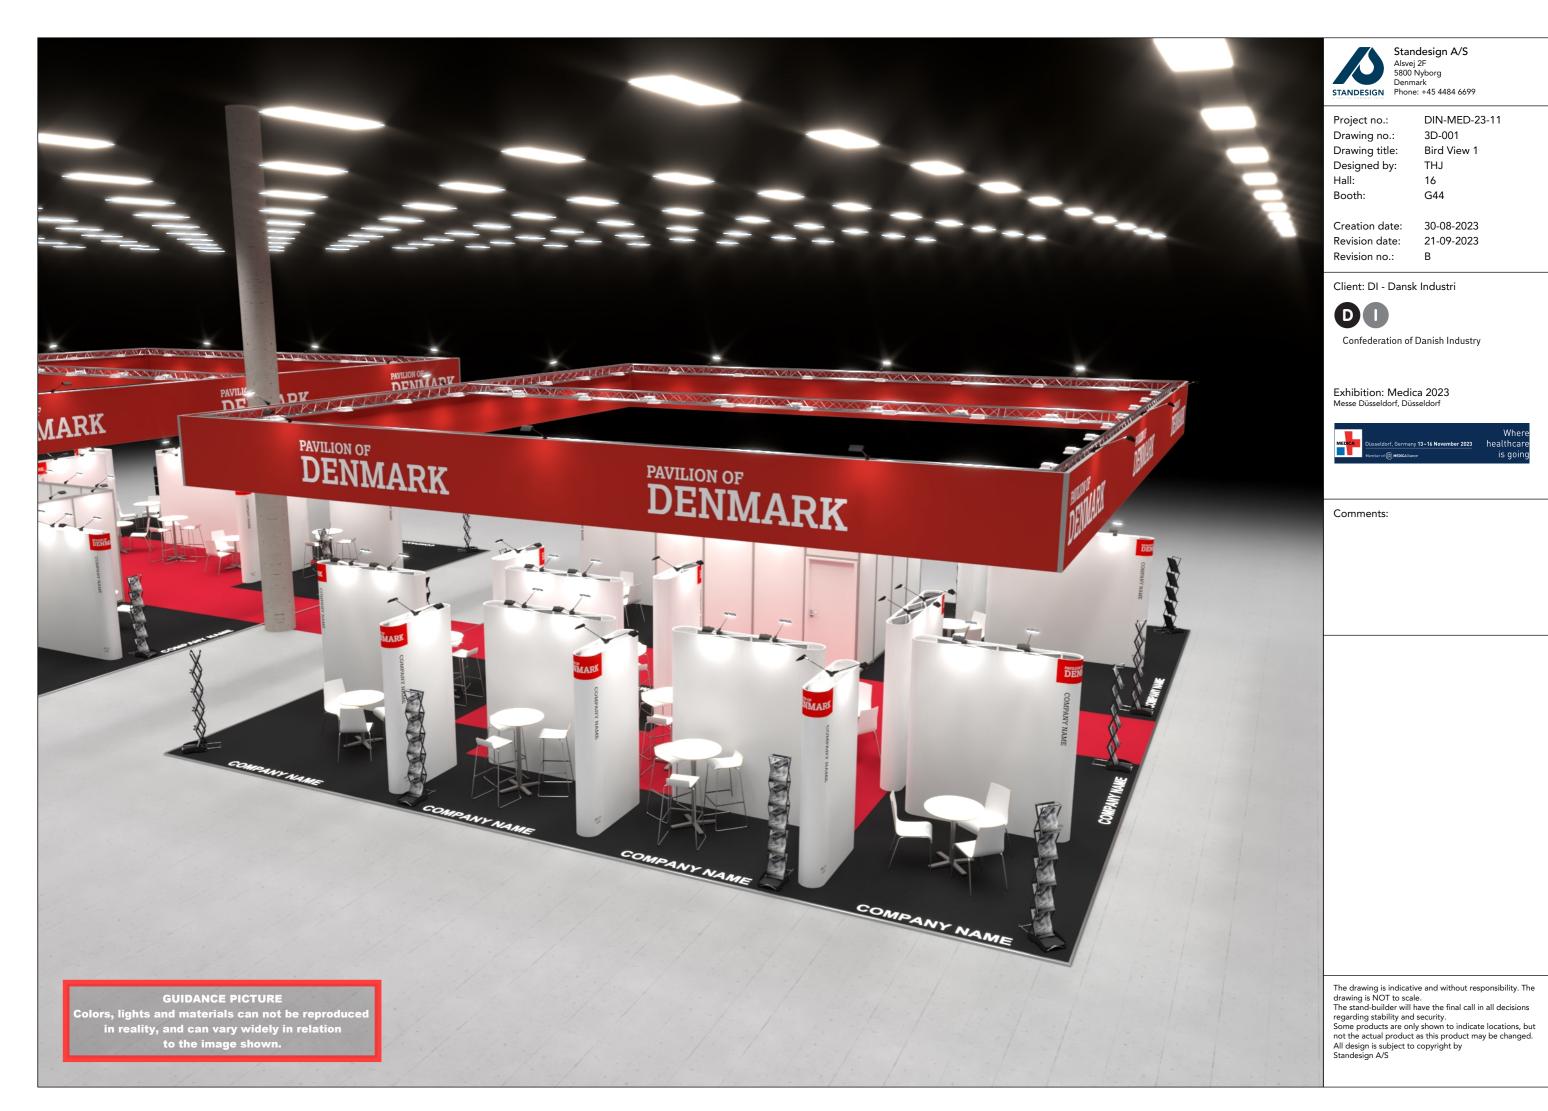

Standesign A/S

Project no.: DIN-MED-23-11 Drawing no.: 3D-002 Drawing title: Street View 1 Designed by: THJ

16 Booth: G44

Creation date: 30-08-2023 Revision date: 21-09-2023

Revision no.:

Client: DI - Dansk Industri

Confederation of Danish Industry

Exhibition: Medica 2023 Messe Düsseldorf, Düsseldorf

Where heer 2023 healthcare is going

Comments:

The drawing is indicative and without responsibility. The drawing is NOT to scale.

The stand-builder will have the final call in all decisions regarding stability and security.

Some products are only shown to indicate locations, but not the actual product as this product may be changed. All design is subject to copyright by Standesign A/S