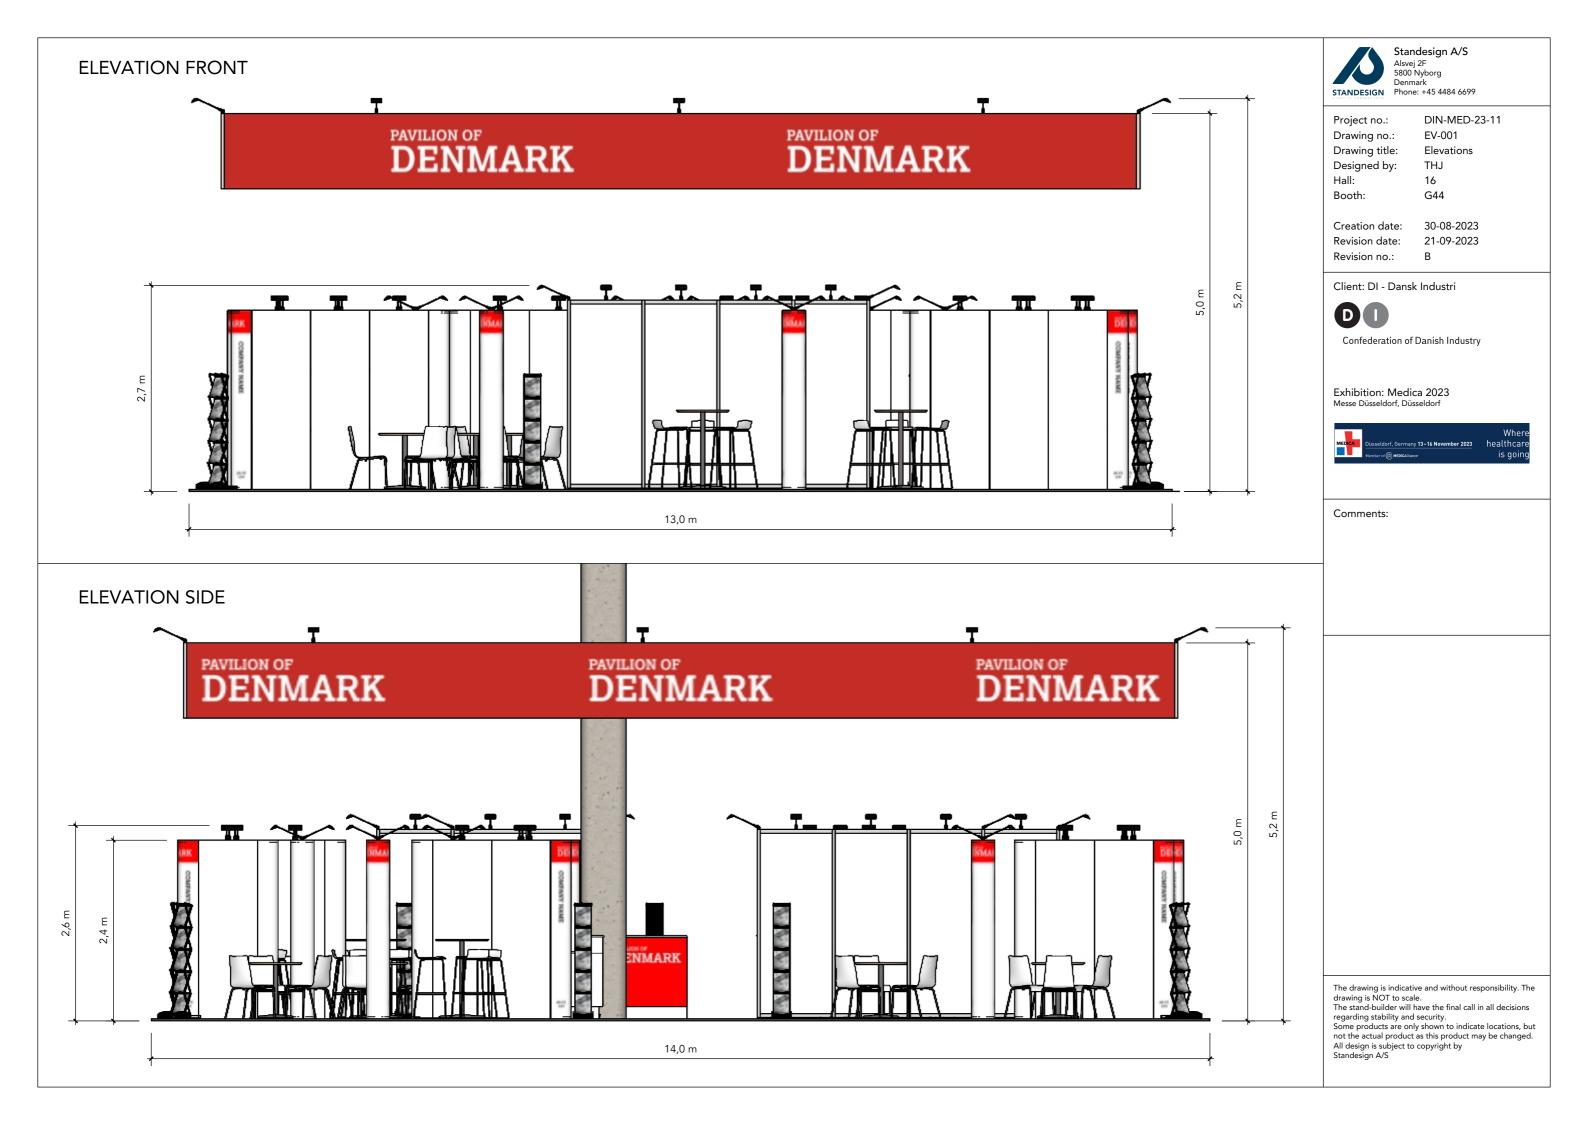

Standesign A/S

Project no.: DIN-MED-23-11 Drawing no.: 3D-002 Drawing title: Street View 1 Designed by: THJ

16 Booth: G44

Creation date: 30-08-2023 Revision date: 21-09-2023

Revision no.:

Client: DI - Dansk Industri

Confederation of Danish Industry

Exhibition: Medica 2023 Messe Düsseldorf, Düsseldorf

Where heer 2023 healthcare is going

Comments:

The drawing is indicative and without responsibility. The drawing is NOT to scale.

The stand-builder will have the final call in all decisions regarding stability and security.

Some products are only shown to indicate locations, but not the actual product as this product may be changed. All design is subject to copyright by Standesign A/S