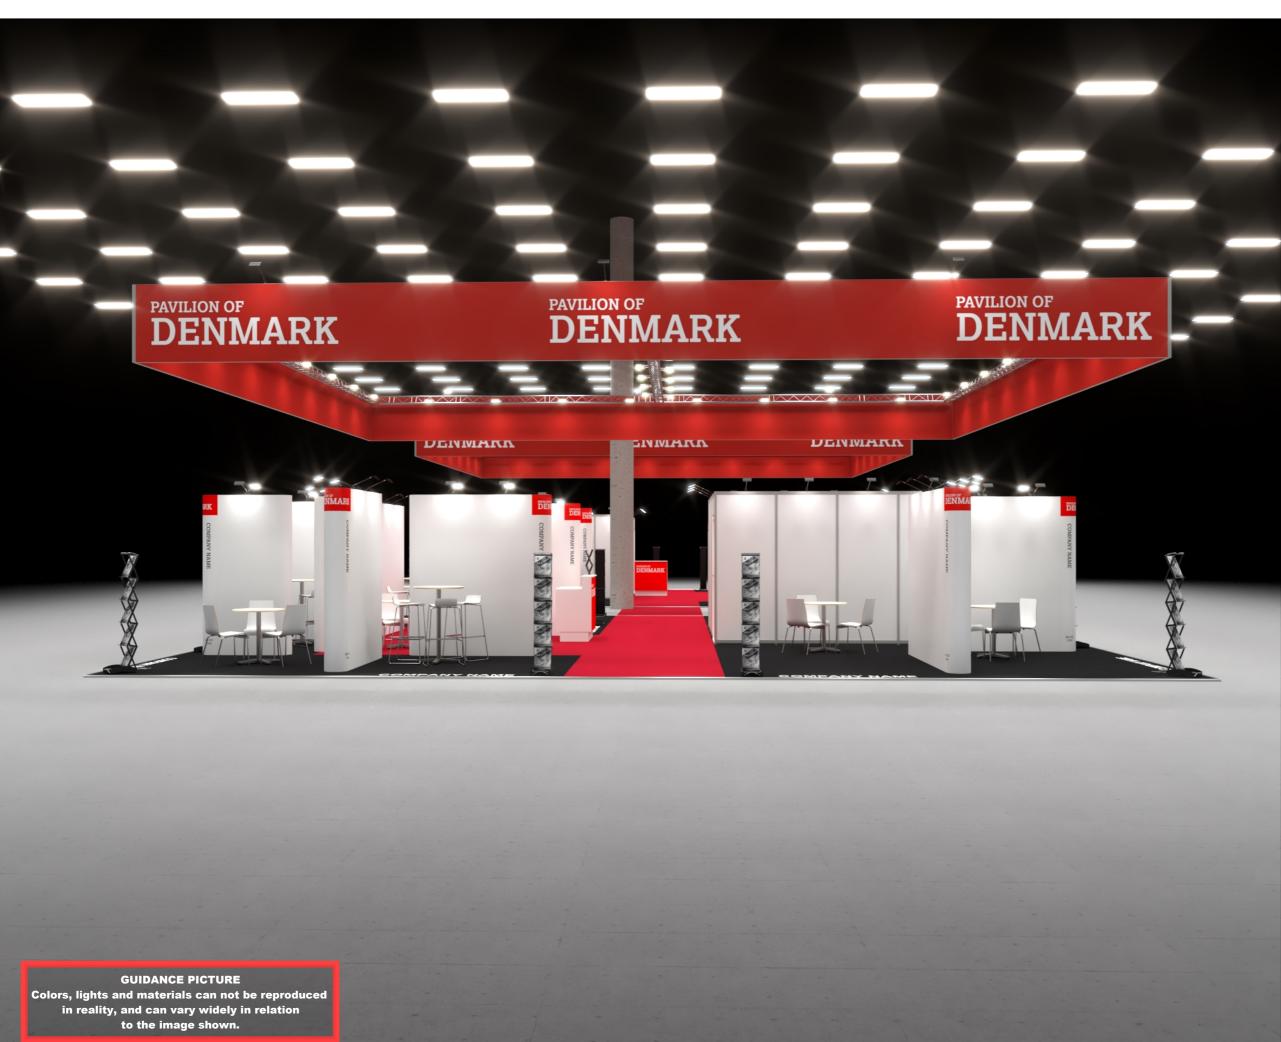

Standesign A/S

Project no.: DIN-MED-23-11 Drawing no.: 3D-002 Drawing title: Street View 1 Designed by: THJ

16 Booth: G44

Creation date: 30-08-2023 Revision date: 21-09-2023

Revision no.:

Client: DI - Dansk Industri

Confederation of Danish Industry

Exhibition: Medica 2023 Messe Düsseldorf, Düsseldorf

Where heer 2023 healthcare is going

Comments:

The drawing is indicative and without responsibility. The drawing is NOT to scale.

The stand-builder will have the final call in all decisions regarding stability and security.

Some products are only shown to indicate locations, but not the actual product as this product may be changed. All design is subject to copyright by Standesign A/S