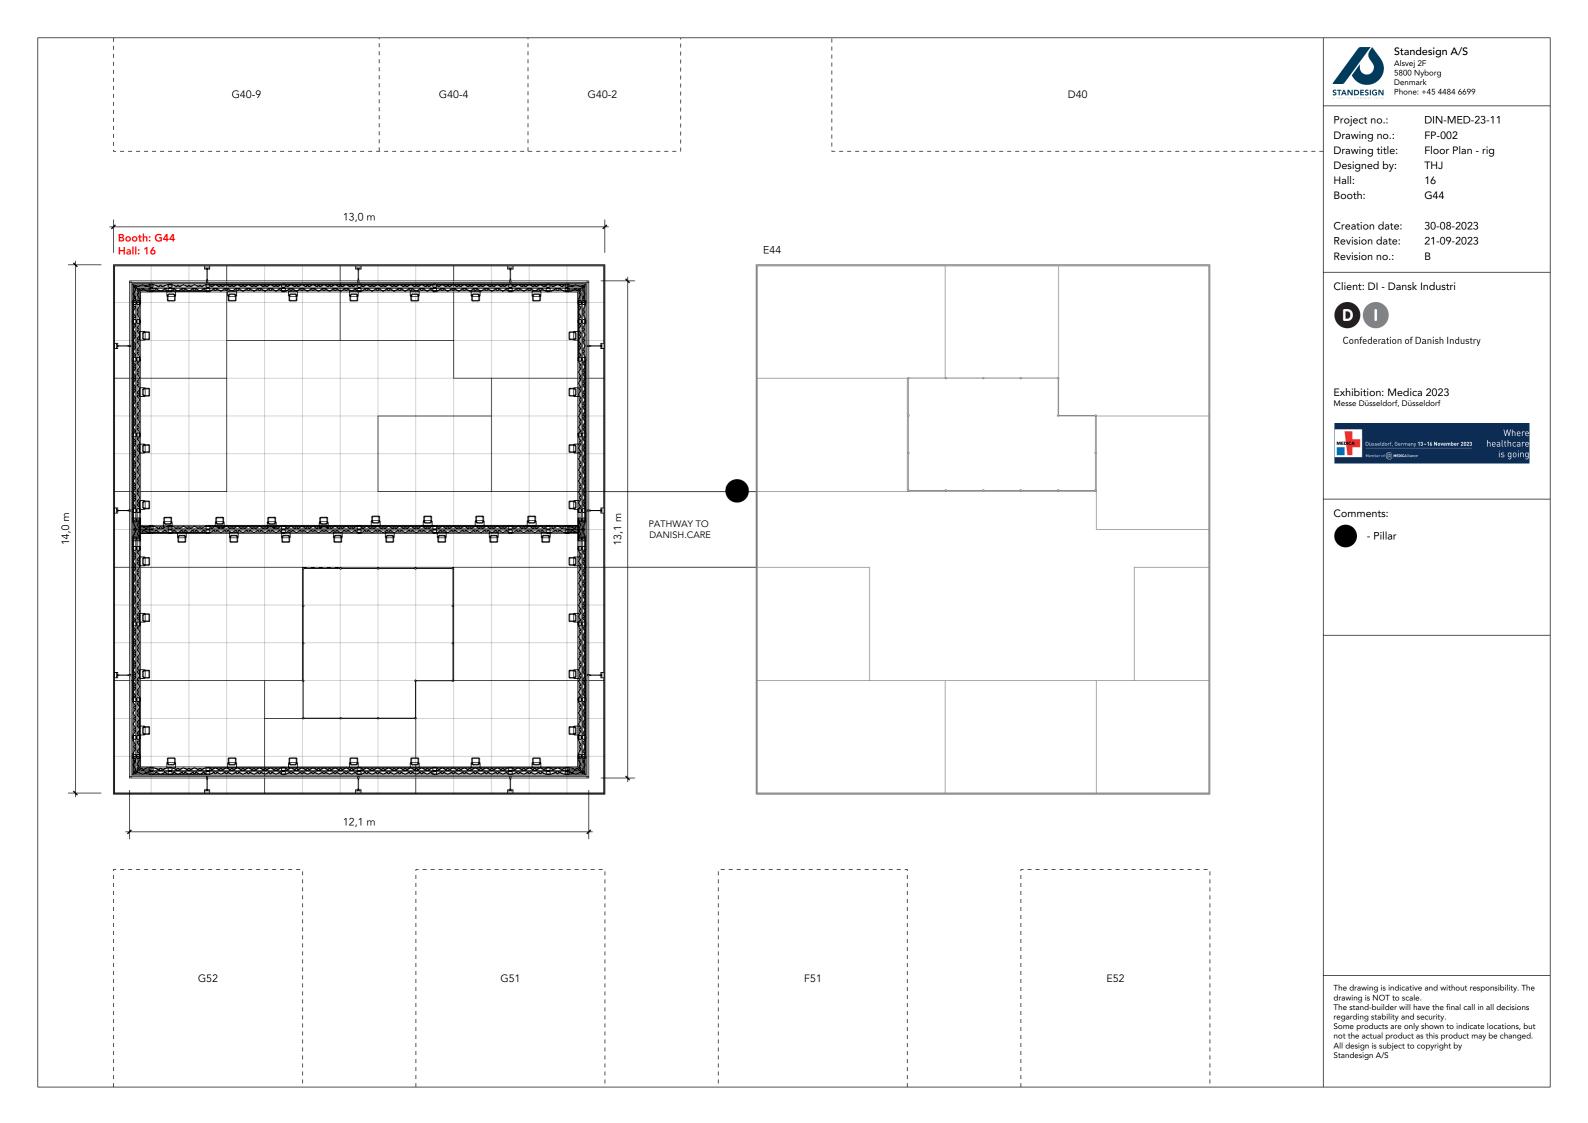

All design is subject to copyright by Standesign A/S

Standesign A/S Alsvej 2F 5800 Nyborg STANDESIGN Phone: +45 4484 6699

Project no.: DIN-MED-23-11

Drawing no.: FP-001 Drawing title: Floor Plan Designed by: THJ Hall: 16

Creation date: 30-08-2023 Revision date: 21-09-2023

G44

Revision no.: В

Client: DI - Dansk Industri

Booth:

Confederation of Danish Industry

Exhibition: Medica 2023 Messe Düsseldorf, Düsseldorf

Comments:

The drawing is indicative and without responsibility. The drawing is NOT to scale.

The stand-builder will have the final call in all decisions regarding stability and security.

Some products are only shown to indicate locations, but not the actual product as this product may be changed. All design is subject to copyright by Standesign A/S