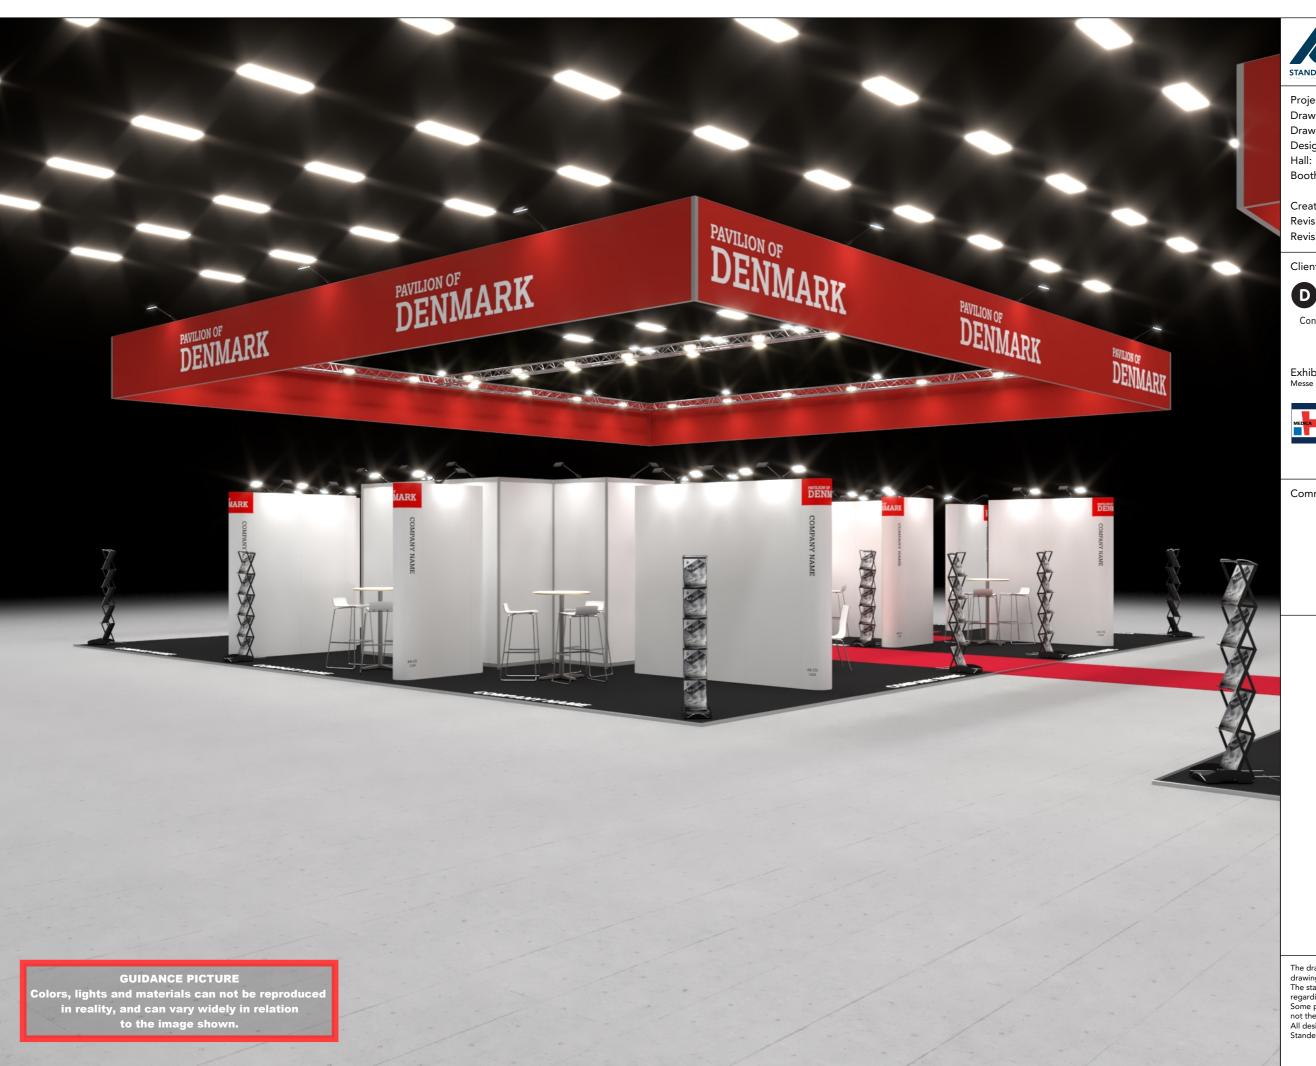

Denmark
STANDESIGN
Phone: +45 4484 6699

Standesign A/S Alsvej 2F 5800 Nyborg

Project no.: DIN-MED-23-11

Drawing no.: 3D-003 Drawing title: Street View 2 Designed by: THJ

Hall: 16 Booth: G44

Creation date: 30-08-2023 Revision date: 21-09-2023

Revision no.:

Client: DI - Dansk Industri

Confederation of Danish Industry

Exhibition: Medica 2023 Messe Düsseldorf, Düsseldorf

Comments:

The drawing is indicative and without responsibility. The drawing is NOT to scale.

The stand-builder will have the final call in all decisions

regarding stability and security.

Some products are only shown to indicate locations, but not the actual product as this product may be changed.