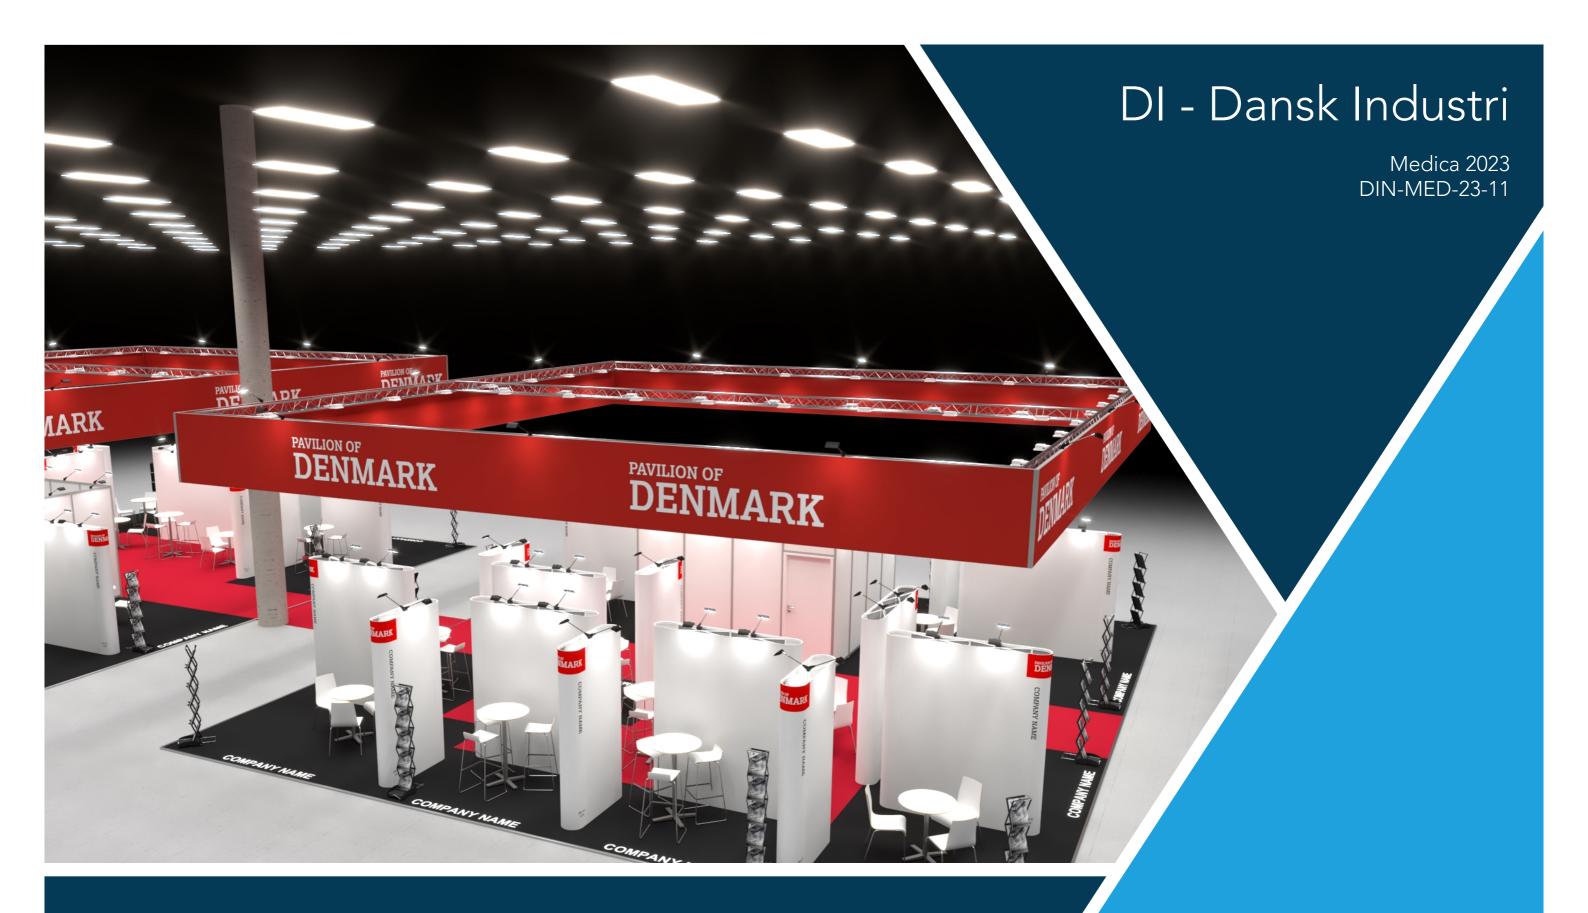

Standesign A/S

Project no.: DIN-MED-23-11 Drawing no.: 3D-002 Drawing title: Street View 1 Designed by: THJ

16 Booth: G44

Creation date: 30-08-2023 Revision date: 21-09-2023

Revision no.:

Client: DI - Dansk Industri

Confederation of Danish Industry

Exhibition: Medica 2023 Messe Düsseldorf, Düsseldorf

Where heer 2023 healthcare is going

Comments:

The drawing is indicative and without responsibility. The drawing is NOT to scale.

The stand-builder will have the final call in all decisions regarding stability and security.

Some products are only shown to indicate locations, but not the actual product as this product may be changed. All design is subject to copyright by Standesign A/S