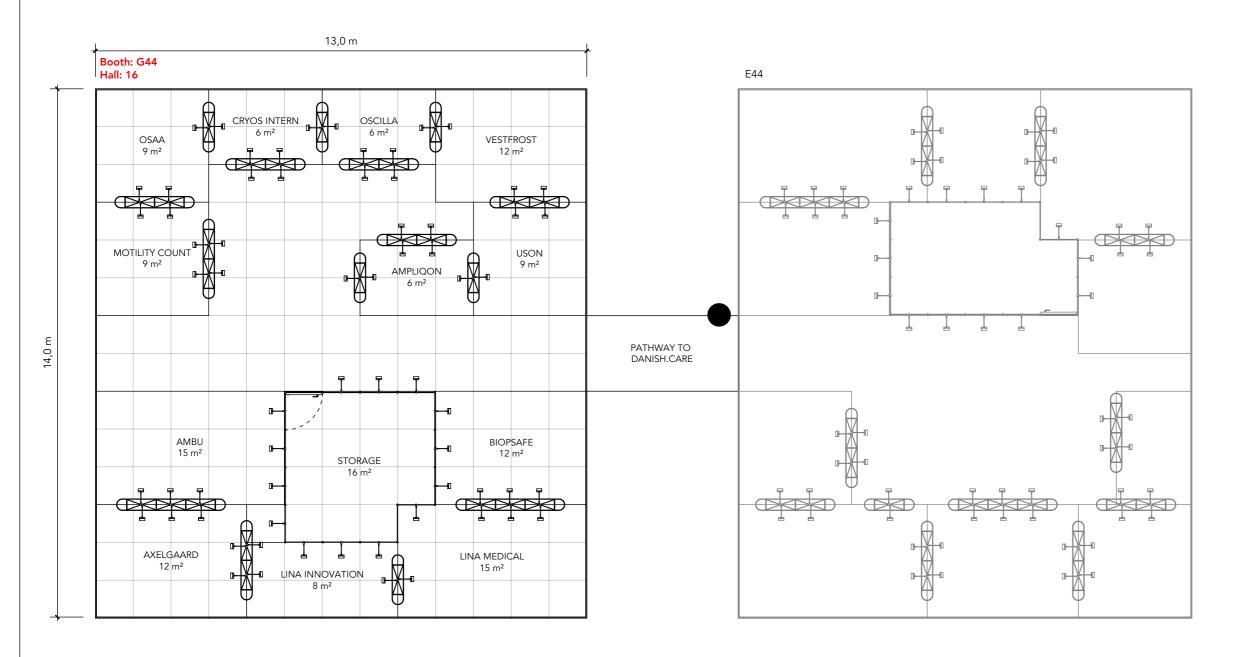

All design is subject to copyright by Standesign A/S

Standesign A/S Alsvej 2F 5800 Nyborg STANDESIGN Phone: +45 4484 6699

Project no.: DIN-MED-23-11

Drawing no.: FP-001 Drawing title: Floor Plan Designed by: THJ Hall: 16

Creation date: 30-08-2023 Revision date: 21-09-2023

G44

Revision no.: В

Client: DI - Dansk Industri

Booth:

Confederation of Danish Industry

Exhibition: Medica 2023 Messe Düsseldorf, Düsseldorf

Comments:

The drawing is indicative and without responsibility. The drawing is NOT to scale.

The stand-builder will have the final call in all decisions regarding stability and security.

Some products are only shown to indicate locations, but not the actual product as this product may be changed. All design is subject to copyright by Standesign A/S