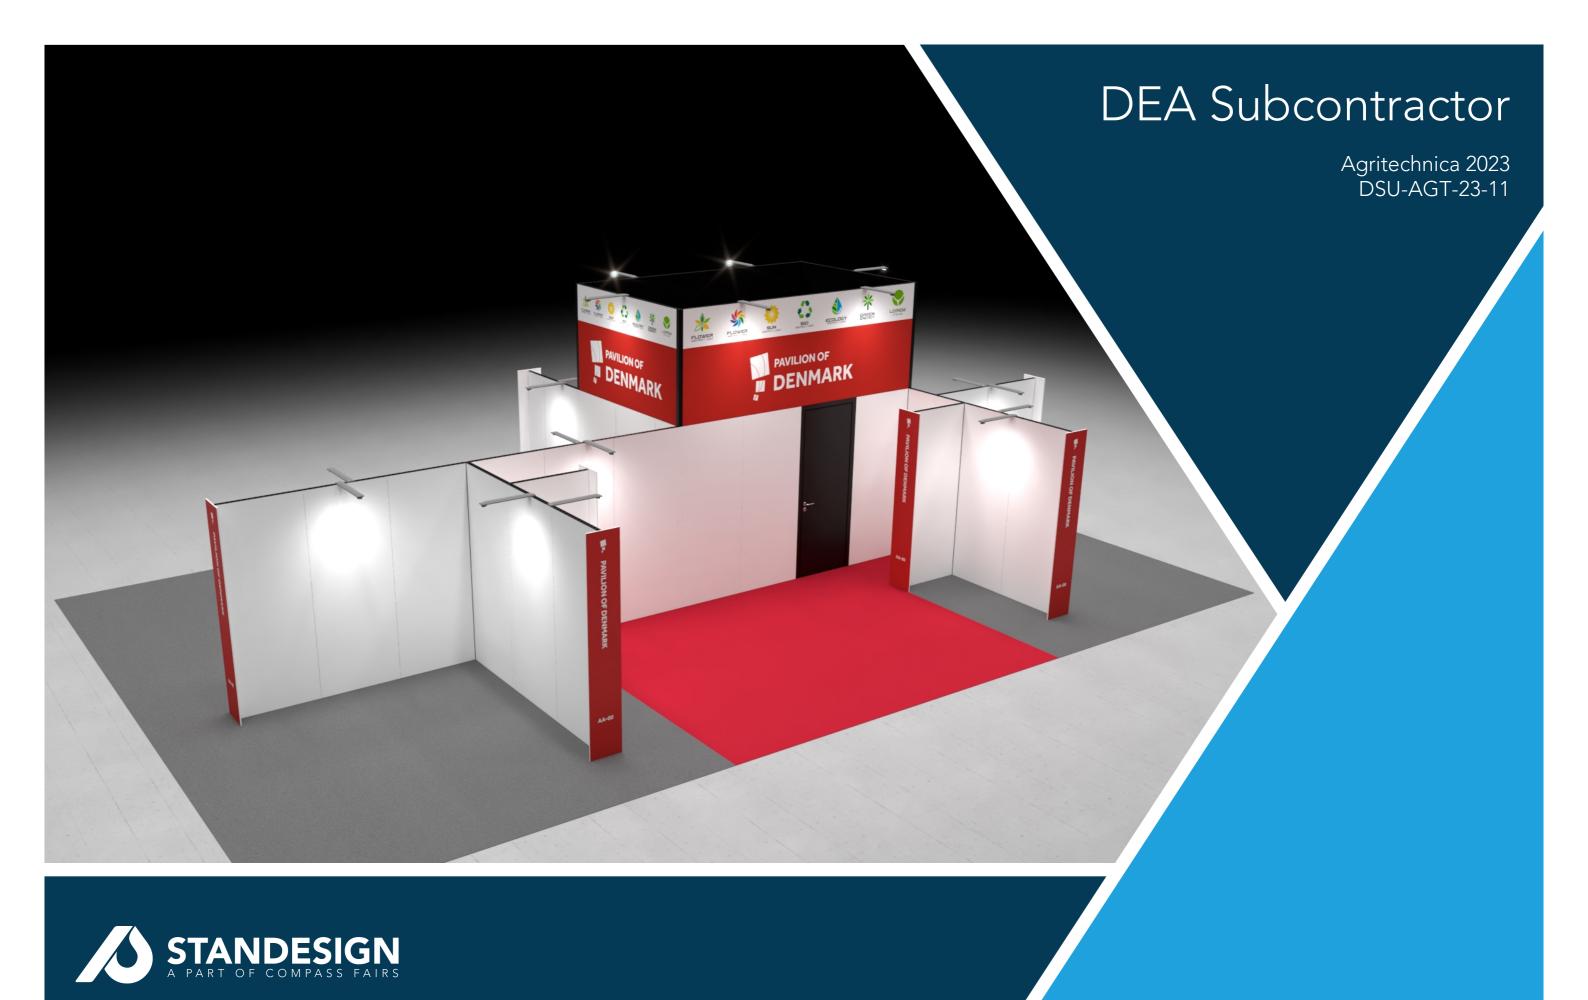

Standesign A/S Alsvej 2F 5800 Nyborg Denmark STANDESIGN Phone: +45 4484 6699

Project no.: DSU-AGT-23-11 Drawing no.: 3D-001 Drawing title: Bird View 1

Designed by: THJ Hall: Booth: A06

Creation date: 28-09-2023 Revision date: 04-10-2023

Revision no.:

Client: DEA Subcontractor

Exhibition: Agritechnica 2023 Messegelände, Hannover, Germany

Comments:

The drawing is indicative and without responsibility. The drawing is NOT to scale.

The stand-builder will have the final call in all decisions

regarding stability and security.

Some products are only shown to indicate locations, but not the actual product as this product may be changed.

All design is subject to copyright by Standesign A/S

Standesign A/S Alsvej 2F 5800 Nyborg Denmark STANDESIGN Phone: +45 4484 6699