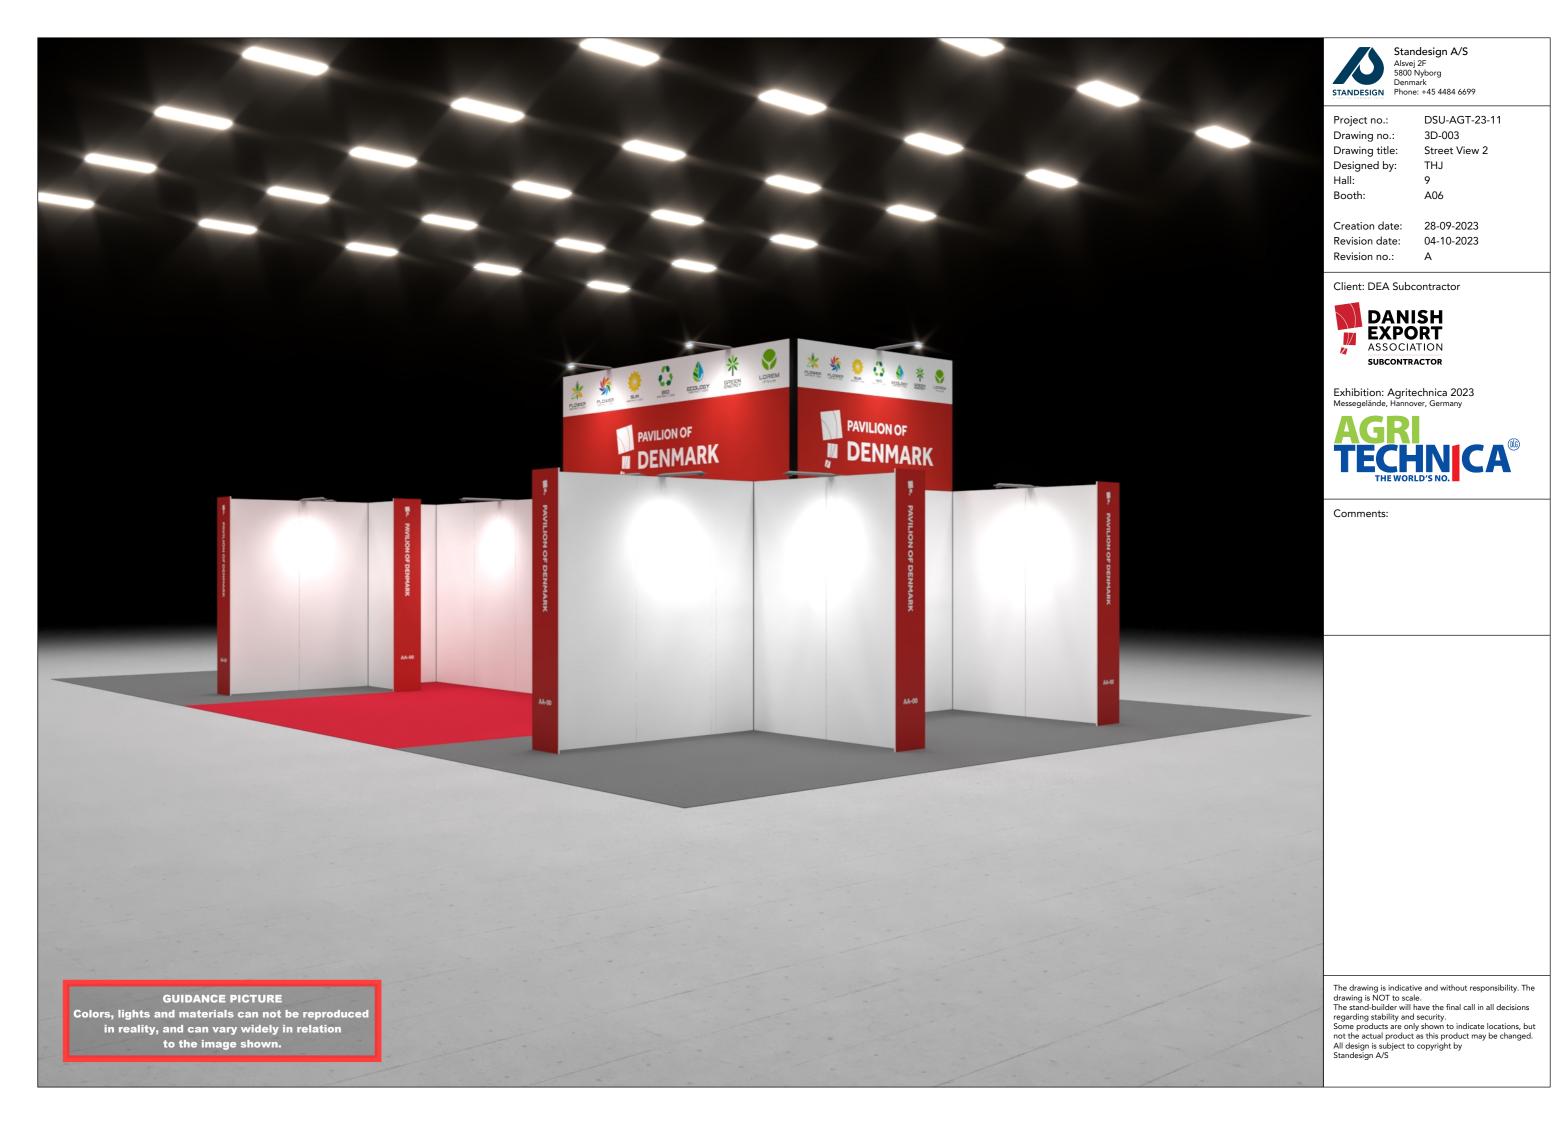

Project no.: DSU-AGT-23-11 Drawing no.: 3D-002

Drawing title: Street View 1 Designed by: THJ

Booth: A06

Creation date: 28-09-2023 Revision date: 04-10-2023

Revision no.:

Client: DEA Subcontractor

Exhibition: Agritechnica 2023

Comments:

The drawing is indicative and without responsibility. The drawing is NOT to scale.

The stand-builder will have the final call in all decisions

regarding stability and security.

Some products are only shown to indicate locations, but not the actual product as this product may be changed.

All design is subject to copyright by Standesign A/S