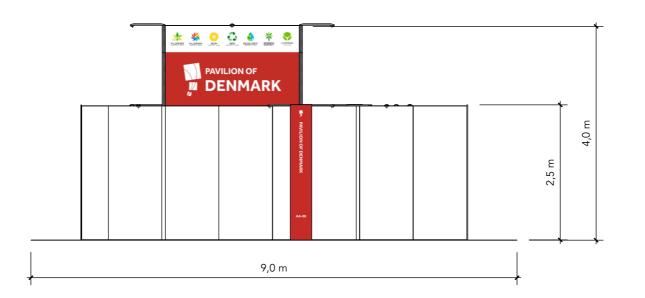

## **ELEVATION FRONT**

Standesign A/S Alsvej 2F 5800 Nyborg Denmark STANDESIGN Phone: +45 4484 6699

Project no.: DSU-AGT-23-11

Drawing no.: EV-001 Drawing title: Elevations Designed by: THJ

Hall: Booth: A06

Creation date: 28-09-2023 Revision date: 04-10-2023

Revision no.:

Client: DEA Subcontractor

Exhibition: Agritechnica 2023 Messegelände, Hannover, Germany

Comments:

**ELEVATION SIDE** 

The drawing is indicative and without responsibility. The drawing is NOT to scale.

The stand-builder will have the final call in all decisions regarding stability and security.

Some products are only shown to indicate locations, but not the actual product as this product may be changed. All design is subject to copyright by Standesign A/S