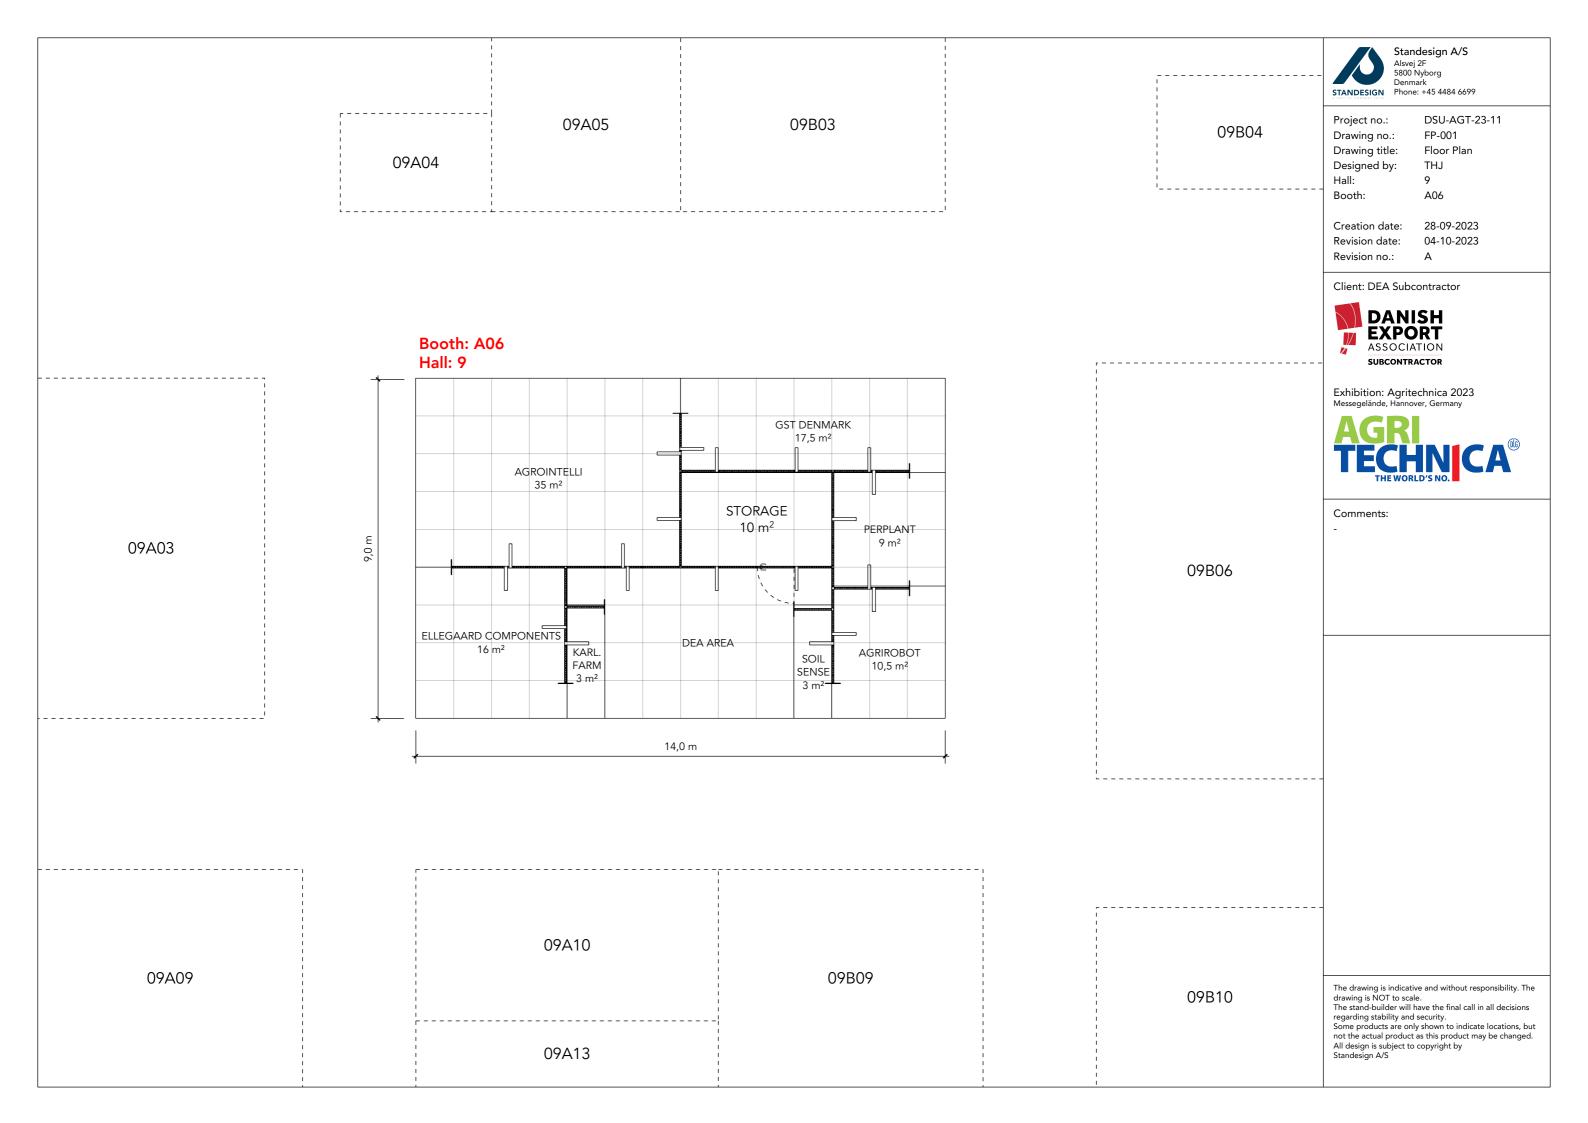

Standesign A/S Alsvej 2F 5800 Nyborg Denmark STANDESIGN Phone: +45 4484 6699

Project no.: DSU-AGT-23-11 Drawing no.: 3D-001 Drawing title: Bird View 1

Designed by: THJ Hall: Booth: A06

Creation date: 28-09-2023 Revision date: 04-10-2023

Revision no.:

Client: DEA Subcontractor

Exhibition: Agritechnica 2023 Messegelände, Hannover, Germany

Comments:

The drawing is indicative and without responsibility. The drawing is NOT to scale.

The stand-builder will have the final call in all decisions

regarding stability and security.

Some products are only shown to indicate locations, but not the actual product as this product may be changed.

All design is subject to copyright by Standesign A/S

Standesign A/S Alsvej 2F 5800 Nyborg Denmark STANDESIGN Phone: +45 4484 6699