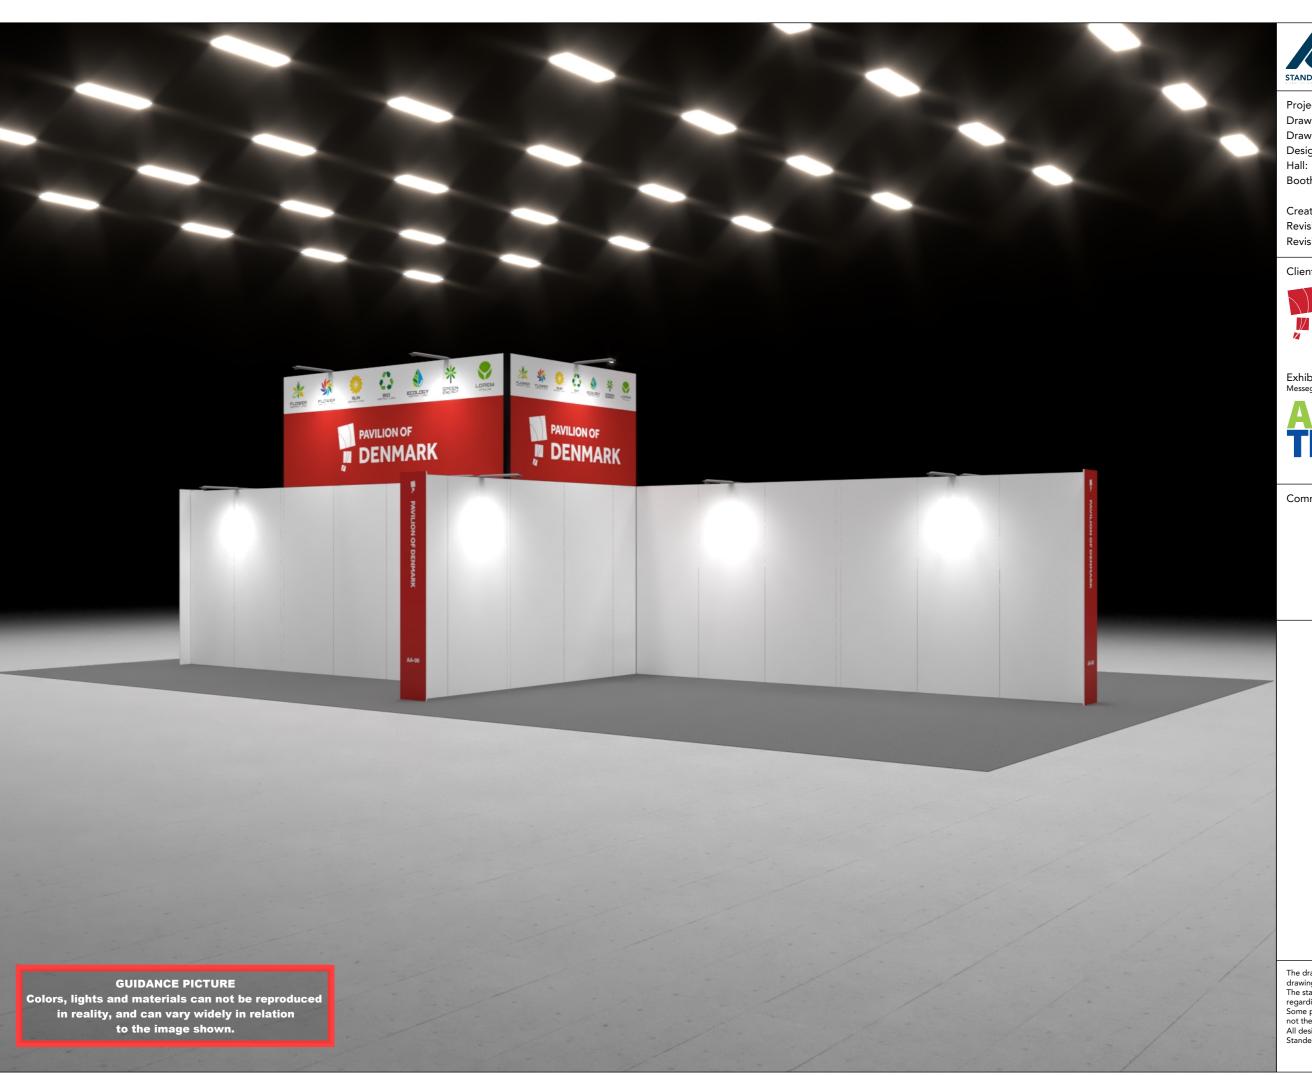

Project no.: DSU-AGT-23-11 Drawing no.: 3D-002

Drawing title: Street View 1 Designed by: THJ

Booth: A06

Creation date: 28-09-2023 Revision date: 04-10-2023

Revision no.:

Client: DEA Subcontractor

Exhibition: Agritechnica 2023

Comments:

The drawing is indicative and without responsibility. The drawing is NOT to scale.

The stand-builder will have the final call in all decisions

regarding stability and security.

Some products are only shown to indicate locations, but not the actual product as this product may be changed.

All design is subject to copyright by Standesign A/S