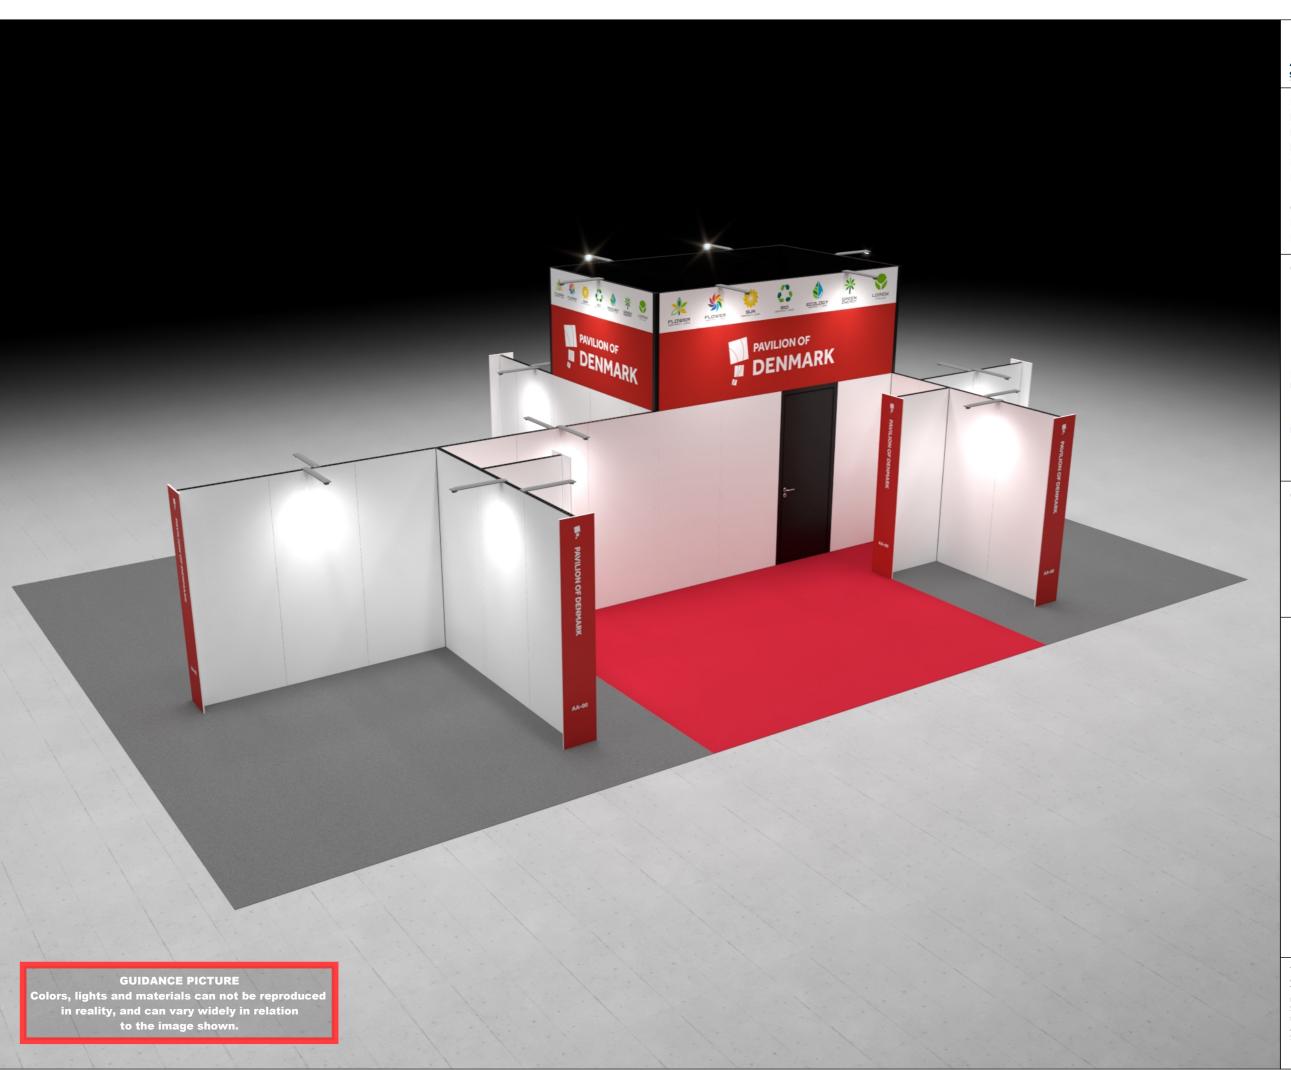

Standesign A/S Alsvej 2F 5800 Nyborg Denmark STANDESIGN Phone: +45 4484 6699

Project no.: DSU-AGT-23-11 Drawing no.: 3D-001 Drawing title: Bird View 1

Designed by: THJ Hall: Booth: A06

Creation date: 28-09-2023 Revision date: 04-10-2023

Revision no.:

Client: DEA Subcontractor

Exhibition: Agritechnica 2023 Messegelände, Hannover, Germany

Comments:

The drawing is indicative and without responsibility. The drawing is NOT to scale.

The stand-builder will have the final call in all decisions

regarding stability and security.

Some products are only shown to indicate locations, but not the actual product as this product may be changed.

All design is subject to copyright by Standesign A/S

Standesign A/S Alsvej 2F 5800 Nyborg Denmark STANDESIGN Phone: +45 4484 6699