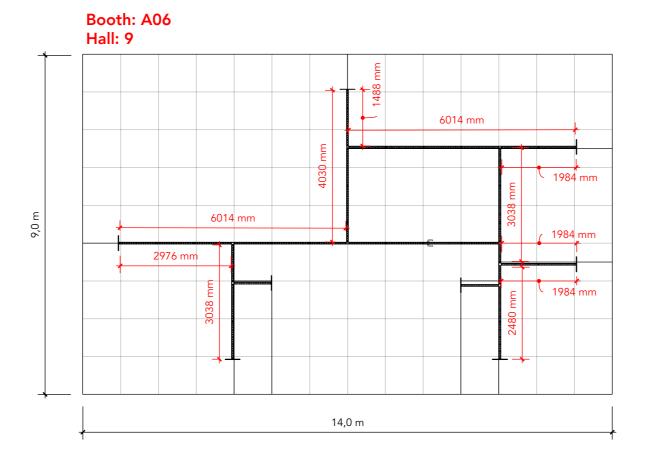

## **Graphics Dimensions**

Height of walls: 2480mm

Standesign A/S Alsvej 2F 5800 Nyborg Denmark STANDESIGN Phone: +45 4484 6699

Project no.: DSU-AGT-23-11

Drawing no.: GD-001

Drawing title: Graphics dimensions Designed by: THJ

Hall: Booth: A06

Creation date: 28-09-2023 Revision date: 04-10-2023

Revision no.:

Client: DEA Subcontractor

Exhibition: Agritechnica 2023

Comments:

The drawing is indicative and without responsibility. The drawing is NOT to scale.

The stand-builder will have the final call in all decisions regarding stability and security.

Some products are only shown to indicate locations, but not the actual product as this product may be changed. All design is subject to copyright by Standesign A/S