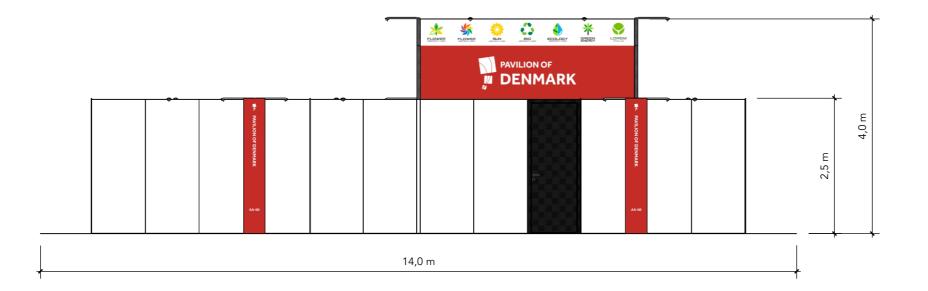

## **ELEVATION FRONT**

Standesign A/S Alsvej 2F 5800 Nyborg Denmark STANDESIGN Phone: +45 4484 6699

Project no.: DSU-AGT-23-11

Drawing no.: EV-001 Drawing title: Elevations Designed by: THJ

Hall: Booth: A06

Creation date: 28-09-2023 Revision date: 04-10-2023

Revision no.:

Client: DEA Subcontractor

Exhibition: Agritechnica 2023 Messegelände, Hannover, Germany

Comments:

**ELEVATION SIDE** 

The drawing is indicative and without responsibility. The drawing is NOT to scale.

The stand-builder will have the final call in all decisions regarding stability and security.

Some products are only shown to indicate locations, but not the actual product as this product may be changed. All design is subject to copyright by Standesign A/S