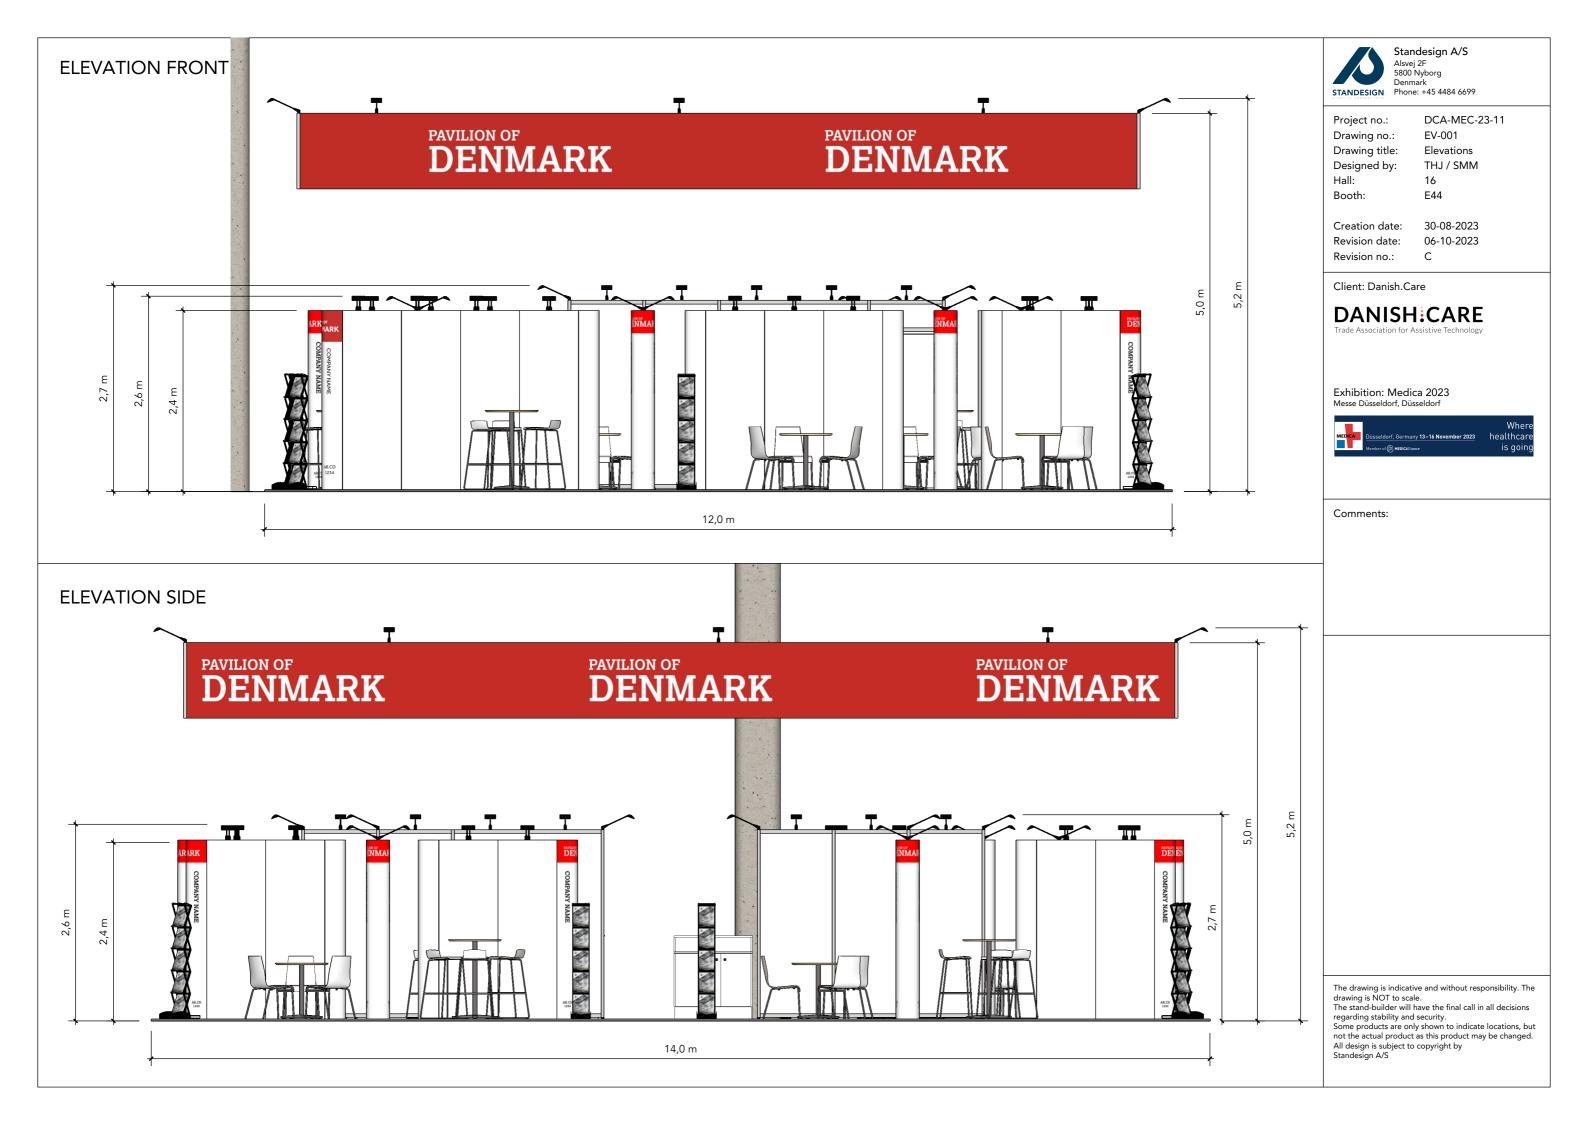

Standesign A/S Alsvej 2F 5800 Nyborg Denmark STANDESIGN Phone: +45 4484 6699

Project no.: DCA-MEC-23-11 Drawing no.: 3D-003 Drawing title: Street View 2 Designed by: THJ / SMM

Hall: 16 Booth: E44

Creation date: 30-08-2023 Revision date: 06-10-2023

Revision no.: С

Client: Danish.Care

## **DANISH:CARE**

Exhibition: Medica 2023 Messe Düsseldorf, Düsseldorf

Where healthcare

Comments:

The drawing is indicative and without responsibility. The drawing is NOT to scale.

The stand-builder will have the final call in all decisions regarding stability and security.

Some products are only shown to indicate locations, but not the actual product as this product may be changed. All design is subject to copyright by Standesign A/S

Standesign A/S Alsvej 2F 5800 Nyborg Denmark STANDESIGN Phone: +45 4484 6699