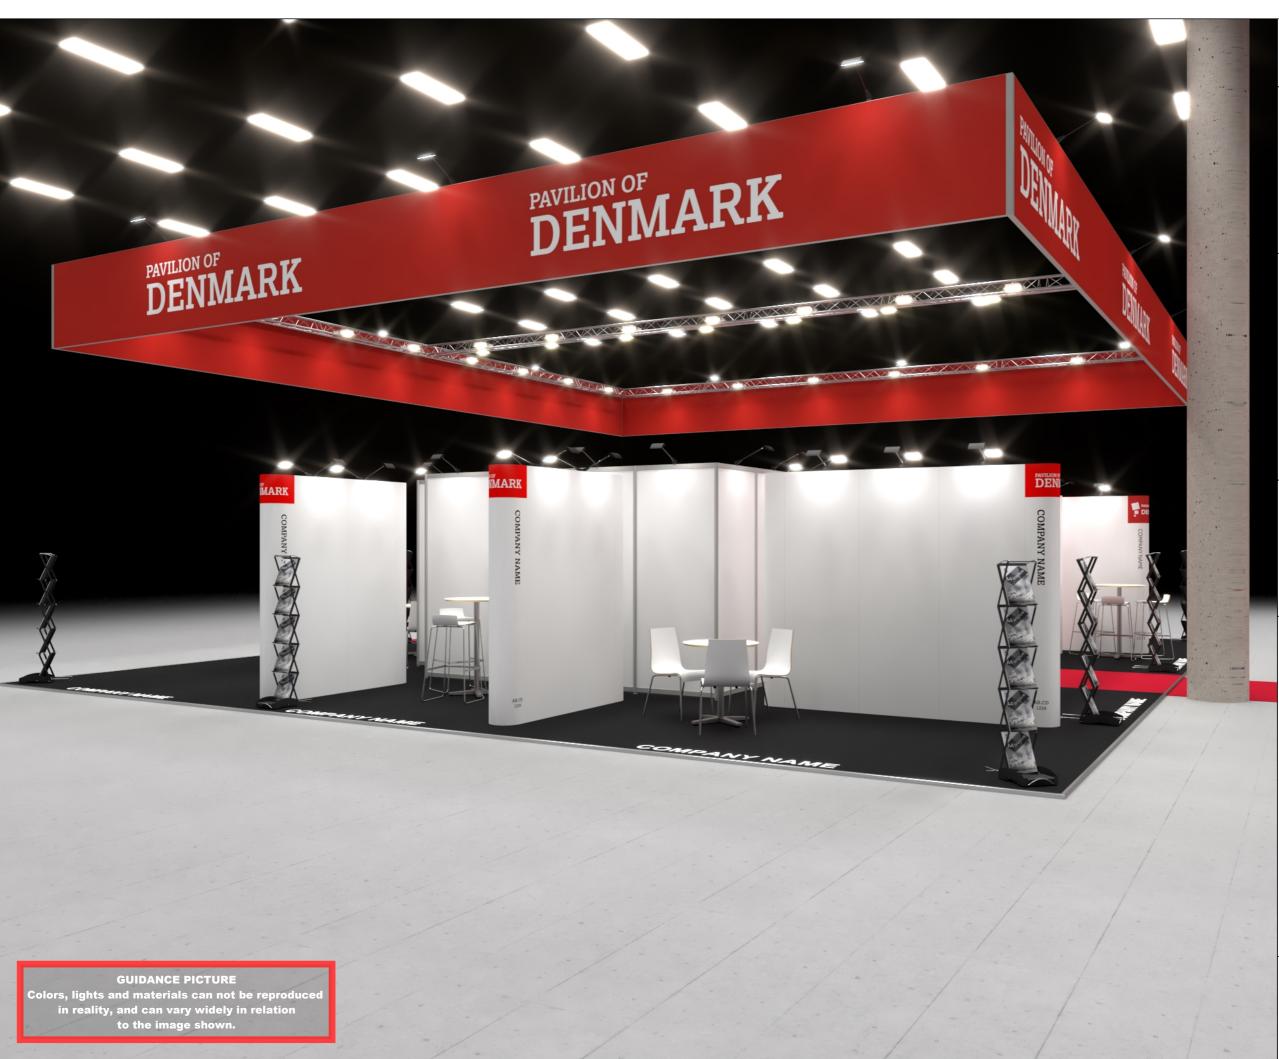

Standesign A/S Alsvej 2F 5800 Nyborg Denmark STANDESIGN Phone: +45 4484 6699

Project no.: DCA-MEC-23-11 Drawing no.: 3D-003 Drawing title: Street View 2 Designed by: THJ / SMM

Hall: 16 Booth: E44

Creation date: 30-08-2023 Revision date: 06-10-2023

Revision no.: С

Client: Danish.Care

## **DANISH:CARE**

Exhibition: Medica 2023 Messe Düsseldorf, Düsseldorf



Where healthcare

Comments:

The drawing is indicative and without responsibility. The drawing is NOT to scale.

The stand-builder will have the final call in all decisions regarding stability and security.

Some products are only shown to indicate locations, but not the actual product as this product may be changed. All design is subject to copyright by Standesign A/S







Standesign A/S Alsvej 2F 5800 Nyborg Denmark STANDE