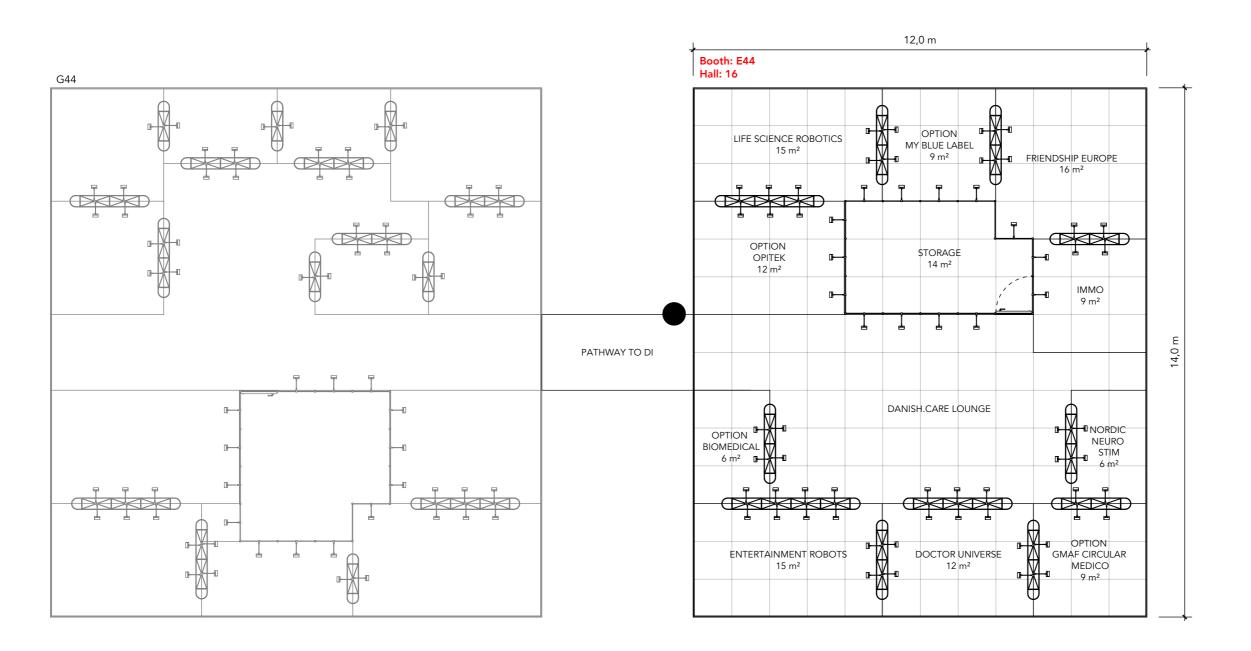

Project no.: DCA-MEC-23-11

Drawing no.: FP-001 Drawing title: Floor Plan Designed by: THJ / SMM Hall: 16

Booth: E44

Creation date: 30-08-2023 Revision date: 06-10-2023

Revision no.: С

## Client: Danish.Care

## DANISH:CARE

Exhibition: Medica 2023 Messe Düsseldorf, Düsseldorf

Comments:

The drawing is indicative and without responsibility. The drawing is NOT to scale.

The stand-builder will have the final call in all decisions regarding stability and security.

Some products are only shown to indicate locations, but not the actual product as this product may be changed. All design is subject to copyright by Standesign A/S