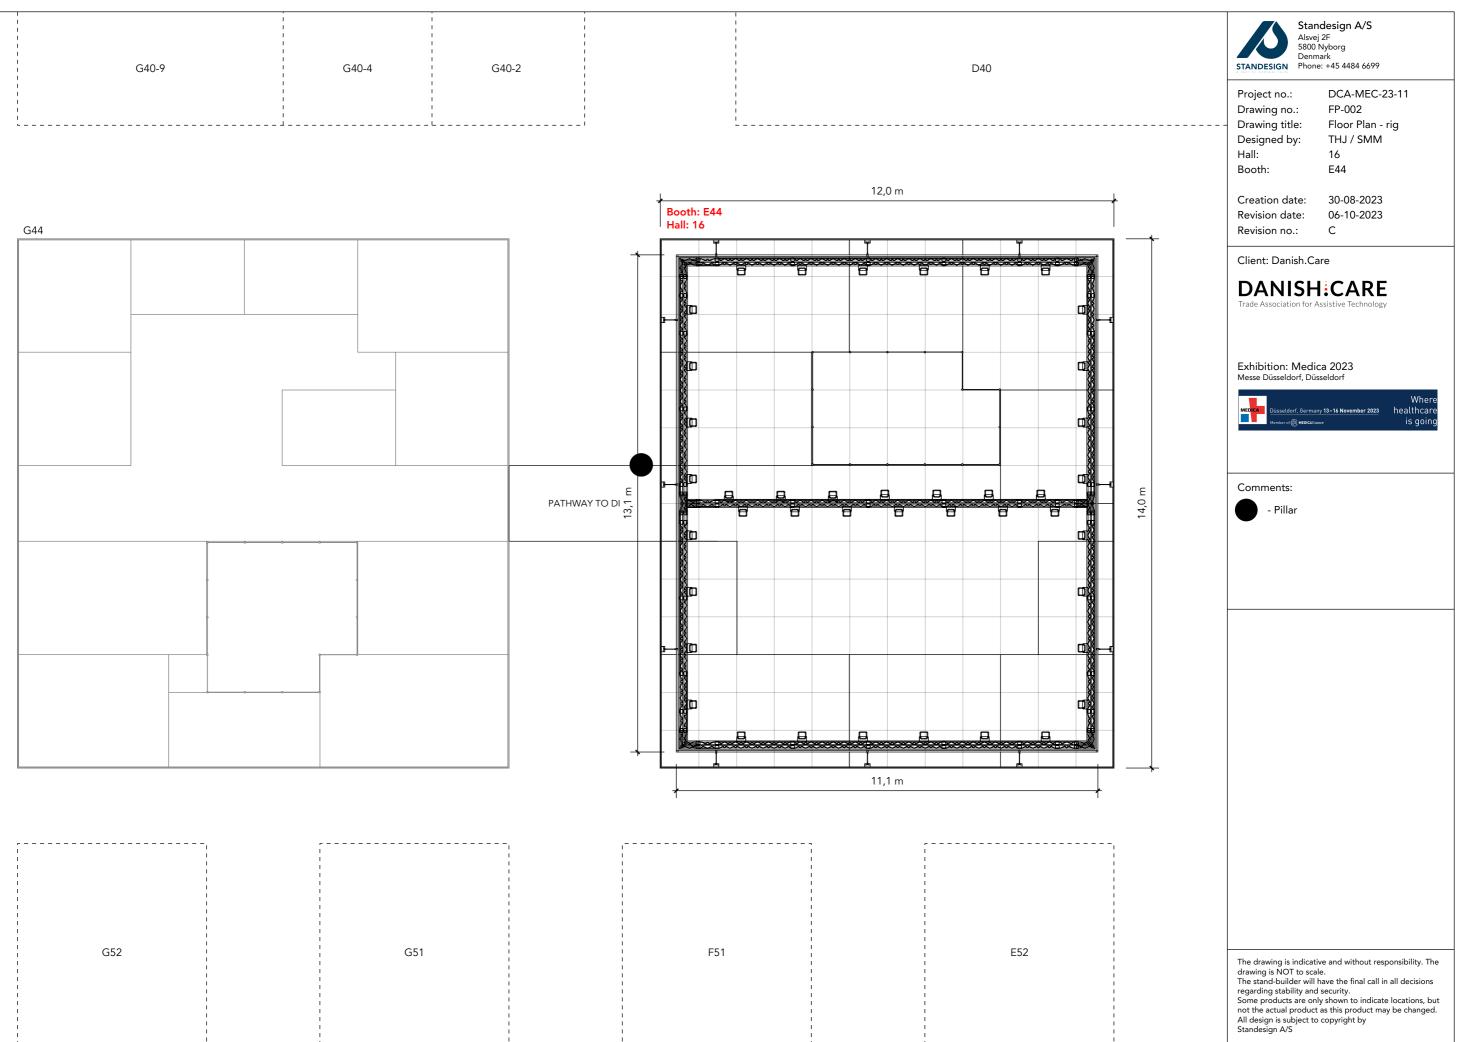

Standesign A/S Alsvej 2F 5800 Nyborg Denmark STANDESIGN Phone: +45 4484 6699

Project no.: DCA-MEC-23-11 Drawing no.: 3D-003 Drawing title: Street View 2 Designed by: THJ / SMM

Hall: 16 Booth: E44

Creation date: 30-08-2023 Revision date: 06-10-2023

Revision no.: С

Client: Danish.Care

## **DANISH:CARE**

Exhibition: Medica 2023 Messe Düsseldorf, Düsseldorf

Where healthcare

Comments:

The drawing is indicative and without responsibility. The drawing is NOT to scale.

The stand-builder will have the final call in all decisions regarding stability and security.

Some products are only shown to indicate locations, but not the actual product as this product may be changed. All design is subject to copyright by Standesign A/S

Standesign A/S Alsvej 2F 5800 Nyborg Denmark STANDESIGN Phone: +45 4484 6699