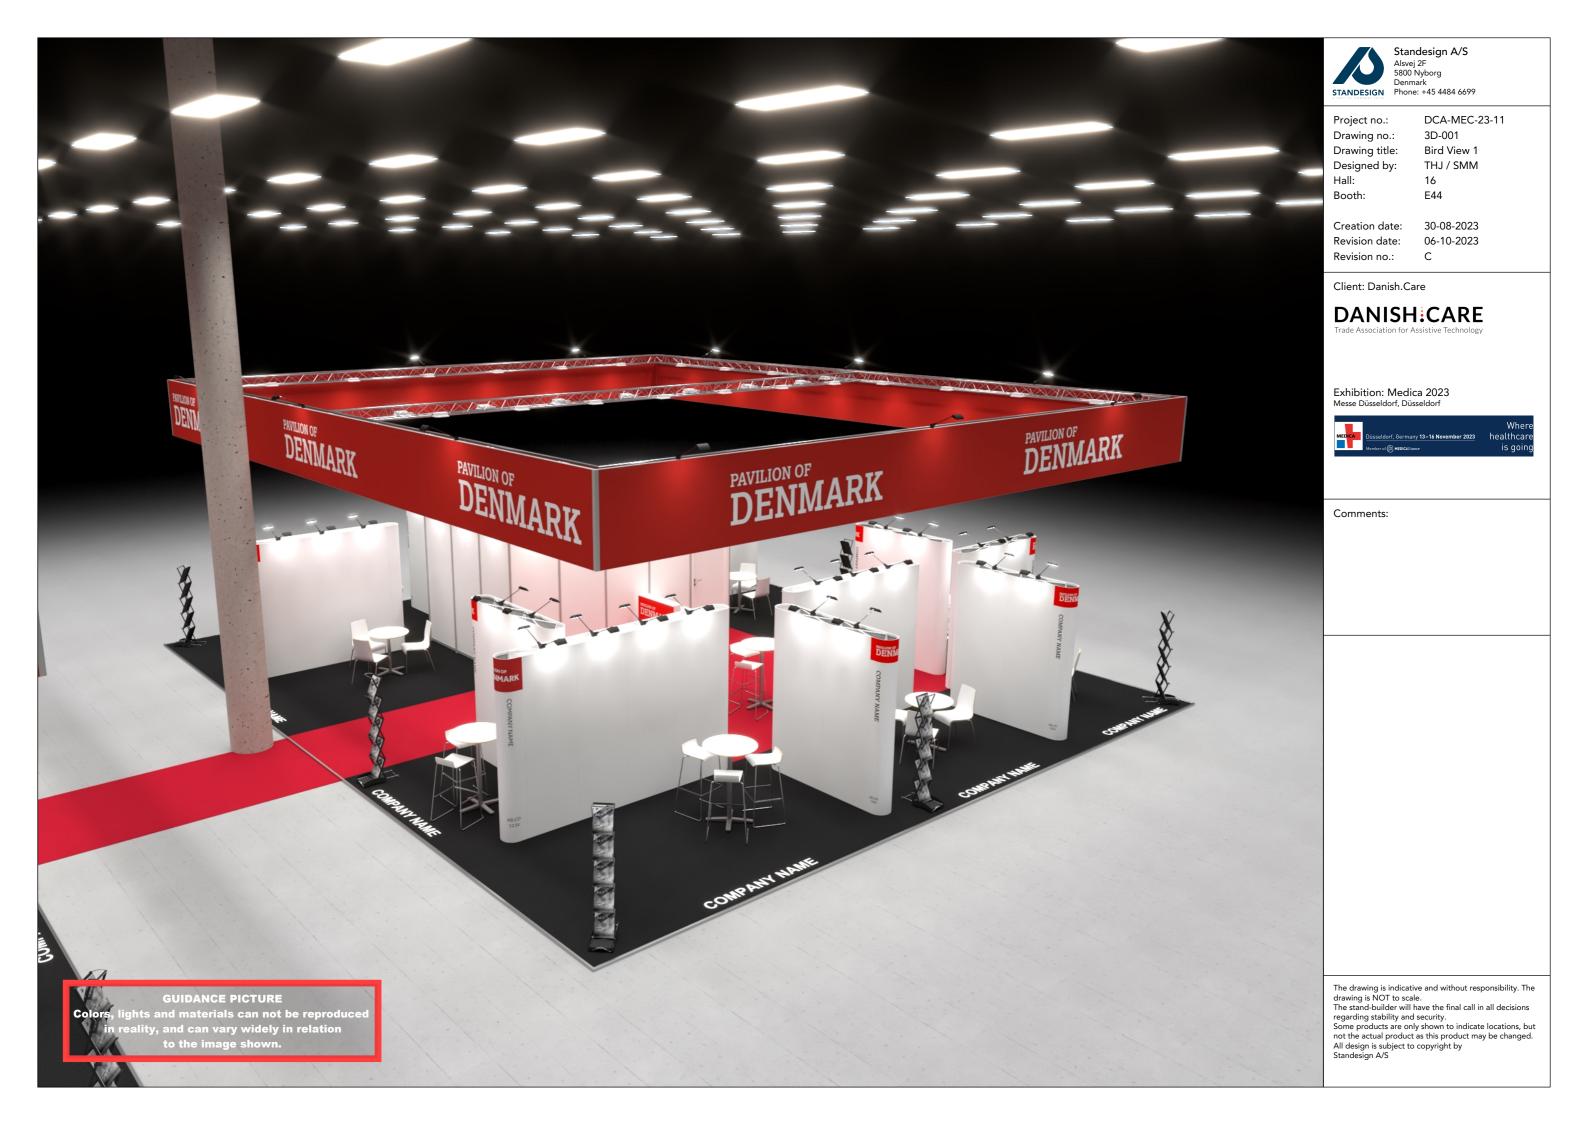

Project no.: DCA-MEC-23-11

Drawing no.: FP-001 Drawing title: Floor Plan Designed by: THJ / SMM Hall: 16

Booth: E44

Creation date: 30-08-2023 Revision date: 06-10-2023

Revision no.: С

## Client: Danish.Care

## DANISH:CARE

Exhibition: Medica 2023 Messe Düsseldorf, Düsseldorf

Comments:

The drawing is indicative and without responsibility. The drawing is NOT to scale.

The stand-builder will have the final call in all decisions regarding stability and security.

Some products are only shown to indicate locations, but not the actual product as this product may be changed. All design is subject to copyright by Standesign A/S