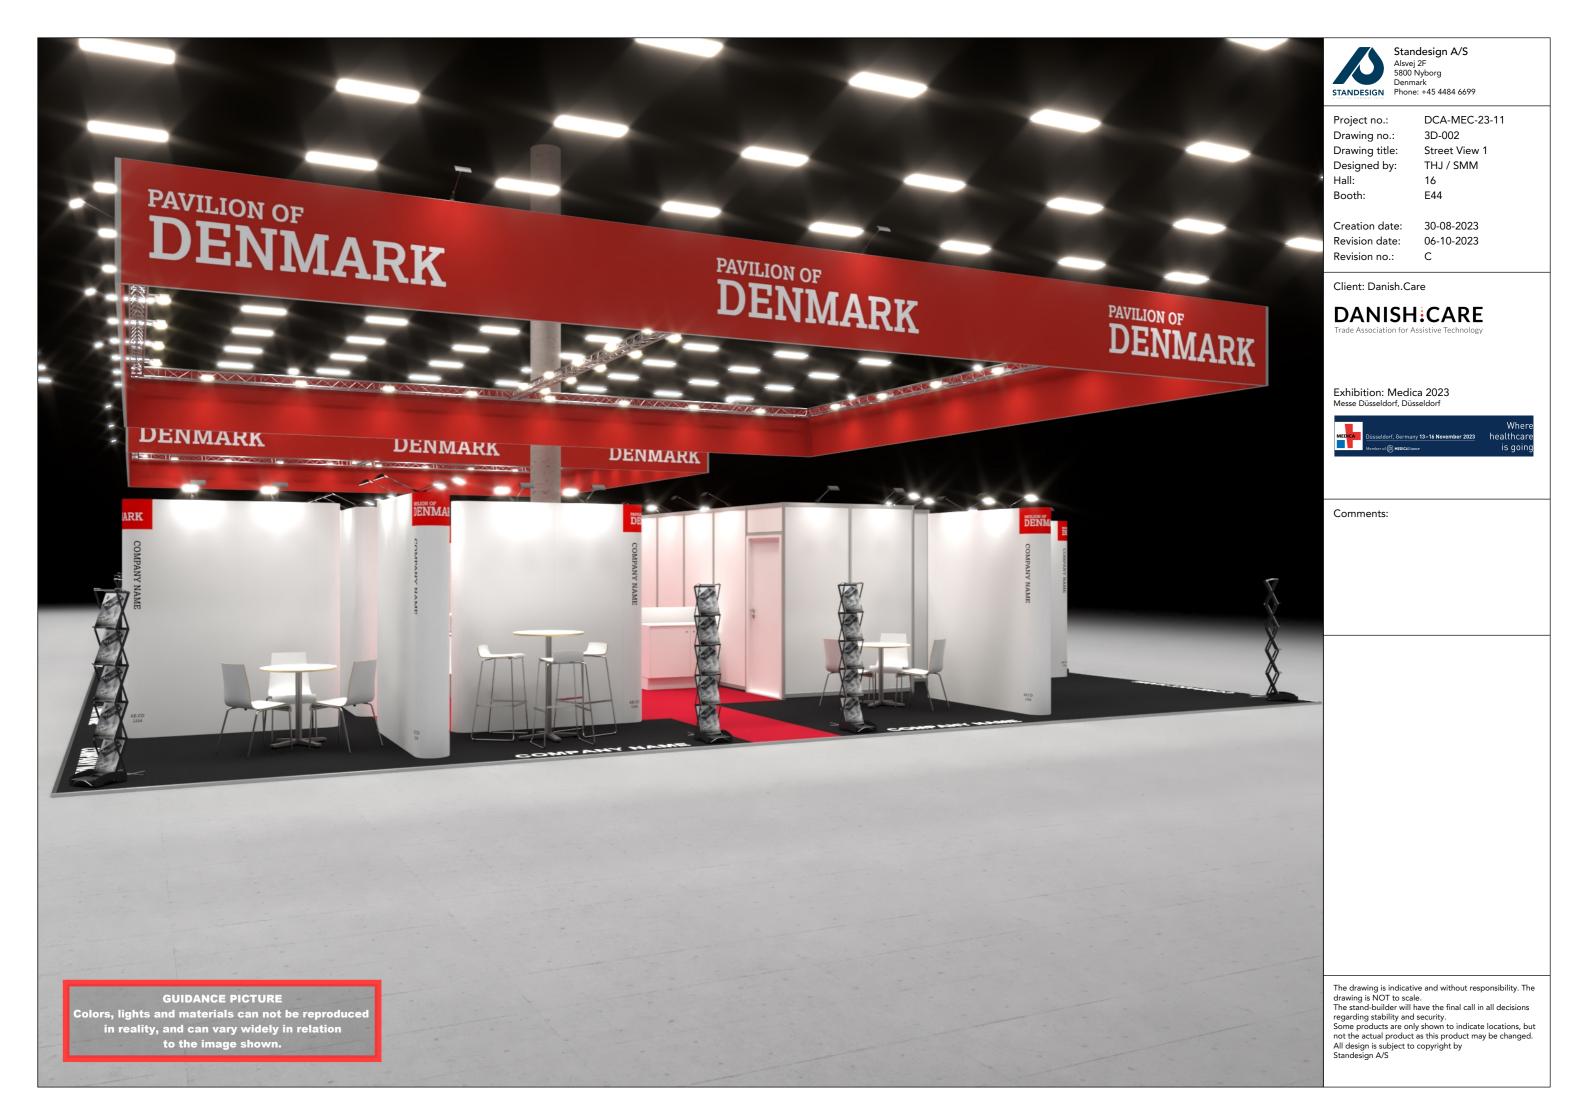

Standesign A/S Alsvej 2F 5800 Nyborg Denmark STANDESIGN Phone: +45 4484 6699

Project no.: DCA-MEC-23-11 Drawing no.: 3D-003 Drawing title: Street View 2 Designed by: THJ / SMM

Hall: 16 Booth: E44

Creation date: 30-08-2023 Revision date: 06-10-2023

Revision no.: С

Client: Danish.Care

## **DANISH:CARE**

Exhibition: Medica 2023 Messe Düsseldorf, Düsseldorf

Where healthcare

Comments:

The drawing is indicative and without responsibility. The drawing is NOT to scale.

The stand-builder will have the final call in all decisions regarding stability and security.

Some products are only shown to indicate locations, but not the actual product as this product may be changed. All design is subject to copyright by Standesign A/S

Standesign A/S Alsvej 2F 5800 Nyborg Denmark STANDESIGN Phone: +45 4484 6699