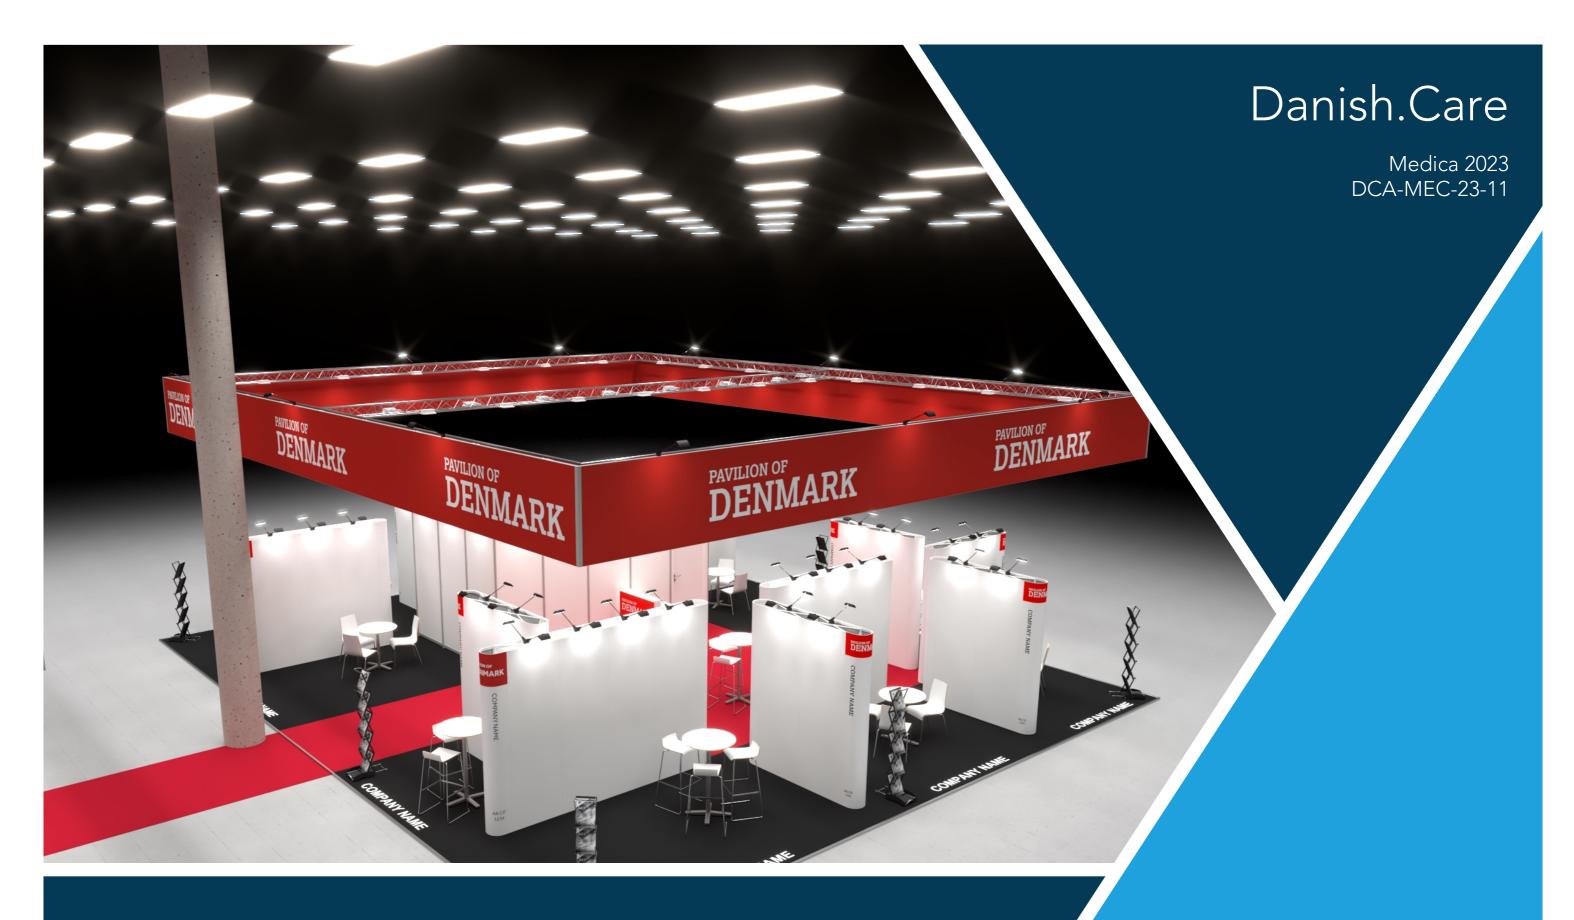

Standesign A/S Alsvej 2F 5800 Nyborg Denmark STANDESIGN Phone: +45 4484 6699

Project no.: DCA-MEC-23-11 Drawing no.: 3D-003 Drawing title: Street View 2 Designed by: THJ / SMM

Hall: 16 Booth: E44

Creation date: 30-08-2023 Revision date: 06-10-2023

Revision no.: С

Client: Danish.Care

## **DANISH:CARE**

Exhibition: Medica 2023 Messe Düsseldorf, Düsseldorf

Where healthcare

Comments:

The drawing is indicative and without responsibility. The drawing is NOT to scale.

The stand-builder will have the final call in all decisions regarding stability and security.

Some products are only shown to indicate locations, but not the actual product as this product may be changed. All design is subject to copyright by Standesign A/S

Standesign A/S Alsvej 2F 5800 Nyborg Denmark STANDESIGN Phone: +45 4484 6699