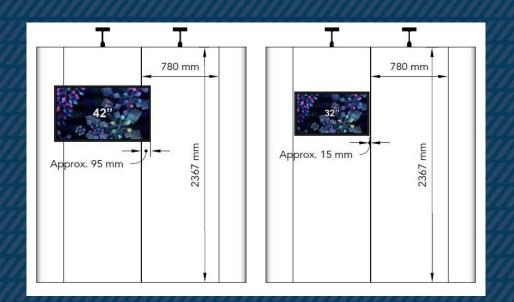

## **MONITOR** ON EXPO WALL WITH 1 POSTER

- Monitors can be mounted on front (32", 42", 50" and 55")
- Can only be placed at vertical center of the poster