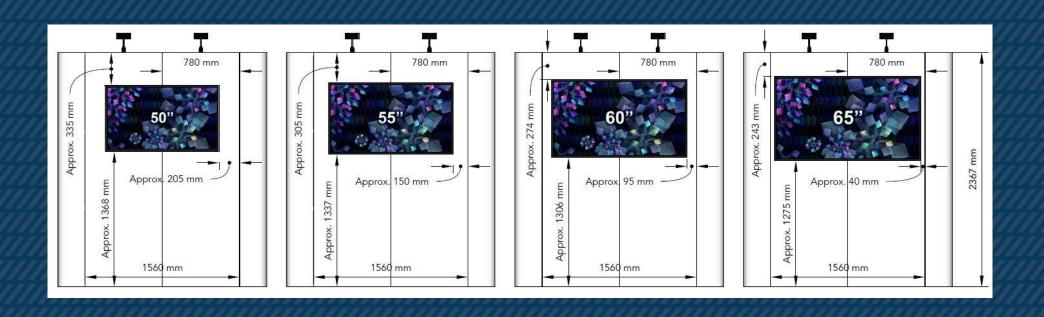

## **MONITOR** ON EXPO WALL WITH 2 POSTERS – MID-POSITION

- Monitors can be mounted on front (50", 55", 60" and 65")
- Can with special equipment be placed at the center of the EXPO wall