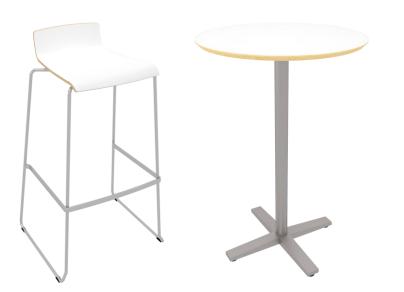

## **FURNITURE** INCLUDED IN YOUR FEE

- 1 x Table (low or tall)
- 3 x Chairs or bar chairs
- 1 x Brochure stand
- 1 x 220V with approx. 300 W for charging phone, laptop etc