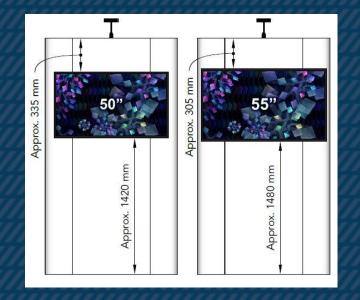

## **MONITOR** ON EXPO WALL WITH 1 POSTER

- Monitors can be mounted on front (32", 42", 50" and 55")
- Can only be placed at vertical center of the poster