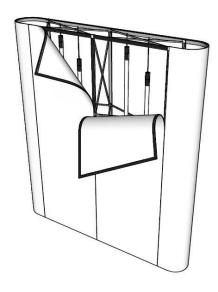

## **MONITOR** ON EXPO WALL WITH 1 POSTER

- Monitors can be mounted on front (32", 42", 50" and 55")
- Can only be placed at vertical center of the poster

## **MONITOR** ON EXPO WALL WITH 2 POSTERS

- Monitors can be mounted on front (32", 42", 50"and 55")
- Can only be placed at vertical center of each poster

## **MONITOR** ON EXPO WALL WITH 2 POSTERS – MID-POSITION

- Monitors can be mounted on front (50", 55", 60" and 65")
- Can with special equipment be placed at the center of the EXPO wall