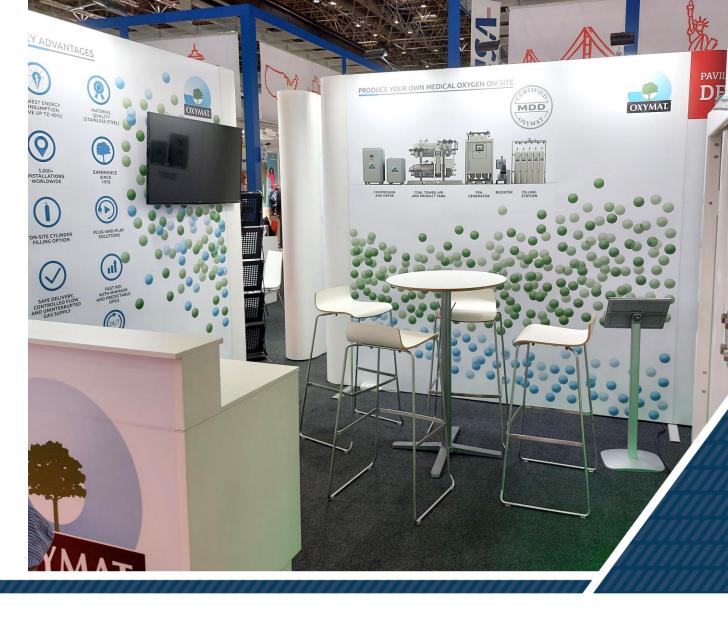

#### **GRAPHICS** FOR YOUR BOOTH

See drawings for number of posters on your booth

## **MONITOR** ON EXPO WALL WITH 1 POSTER

- Monitors can be mounted on front (32", 42", 50" and 55")
- Can only be placed at vertical center of the poster

## **MONITOR** ON EXPO WALL WITH 2 POSTERS

- Monitors can be mounted on front (32", 42", 50"and 55")
- Can only be placed at vertical center of each poster

## **MONITOR** ON EXPO WALL WITH 2 POSTERS – MID-POSITION

- Monitors can be mounted on front (50", 55", 60" and 65")
- Can with special equipment be placed at the center of the EXPO wall