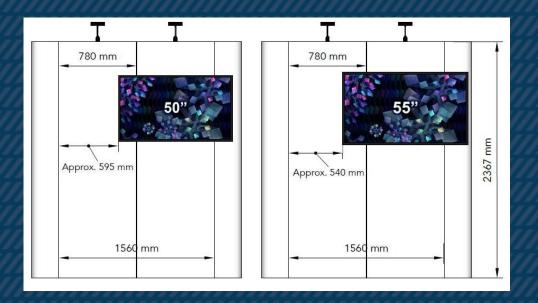

## **MONITOR** ON EXPO WALL WITH 2 POSTERS

- Monitors can be mounted on front (32", 42", 50"and 55")
- Can only be placed at vertical center of each poster