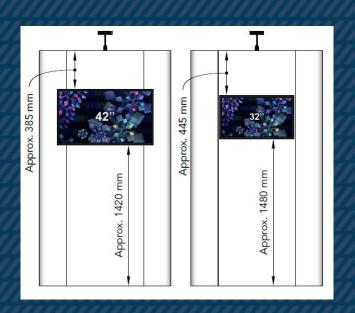

## **MONITOR** ON EXPO WALL WITH 1 POSTER

- Monitors can be mounted on front (32", 42", 50" and 55")
- Can only be placed at vertical center of the poster

## **MONITOR** ON EXPO WALL WITH 2 POSTERS

- Monitors can be mounted on front (32", 42", 50"and 55")
- Can only be placed at vertical center of each poster

## **MONITOR** ON EXPO WALL WITH 2 POSTERS – MID-POSITION

- Monitors can be mounted on front (50", 55", 60" and 65")
- Can with special equipment be placed at the center of the EXPO wall