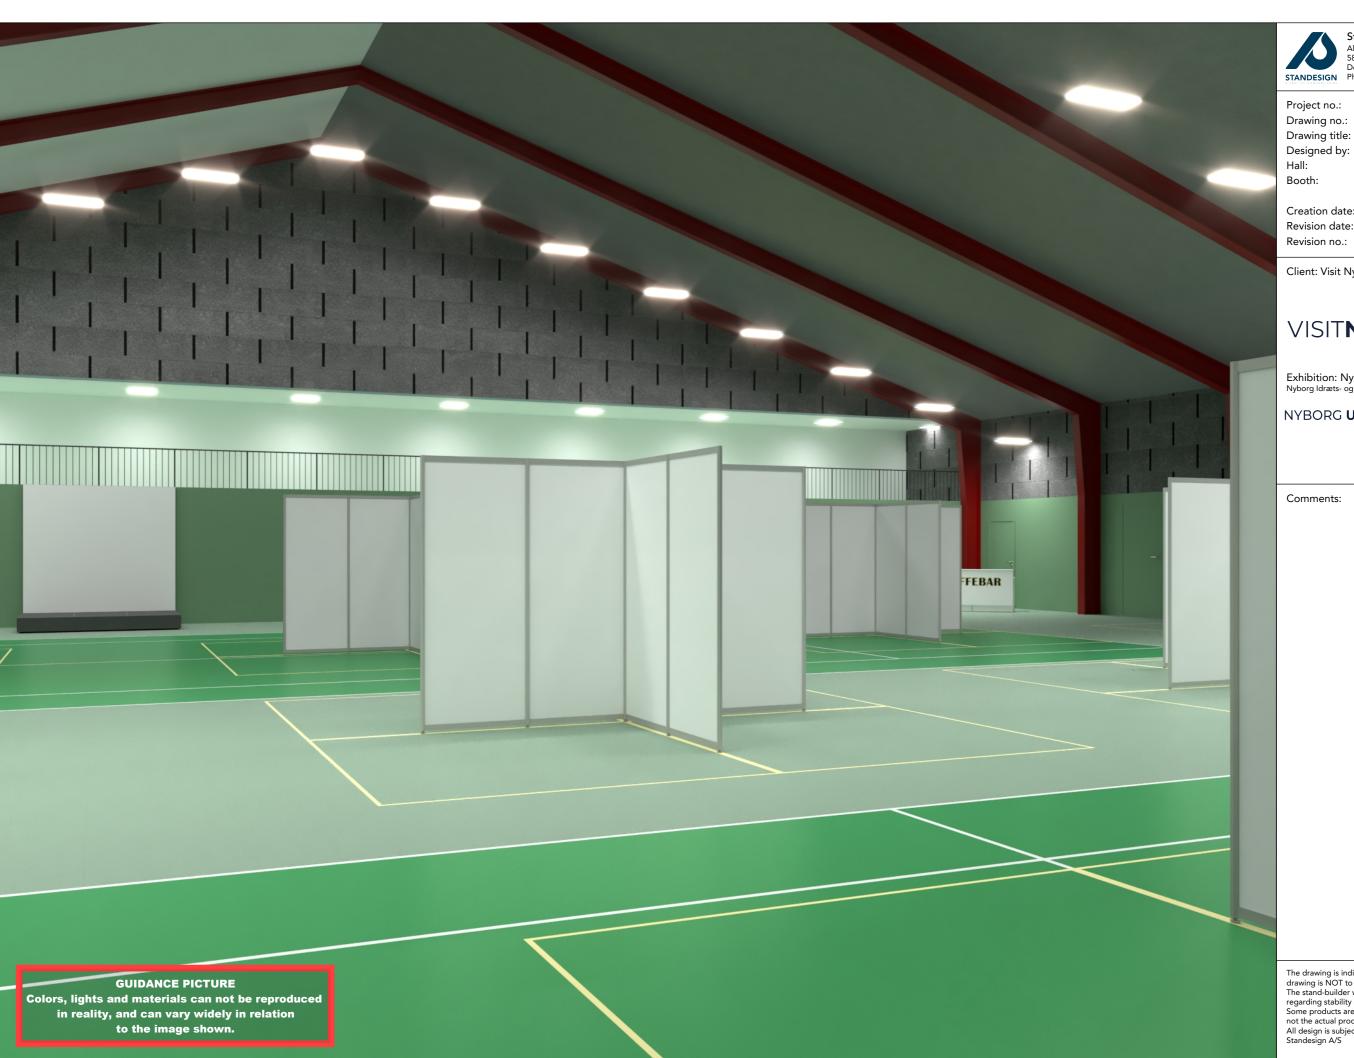

All design is subject to copyright by Standesign A/S

Standesign A/S

Project no.: VIS-NYB-23-11 Drawing no.: 3D-004 Drawing title: **Balcony View** 

Designed by: SFT

Tennishallen Booth: Multible

Creation date: 22.09.2023 Revision date: 19.10.2023

Revision no.: В

Client: Visit Nyborg

Exhibition: Nyborg Uddannelsesmesse 2023 Nyborg Idræts- og Fritidscenter

NYBORG **UDDANNELSESMESSE** 

Comments:

The drawing is indicative and without responsibility. The drawing is NOT to scale.

The stand-builder will have the final call in all decisions regarding stability and security.

Some products are only shown to indicate locations, but not the actual product as this product may be changed. All design is subject to copyright by Standesign A/S