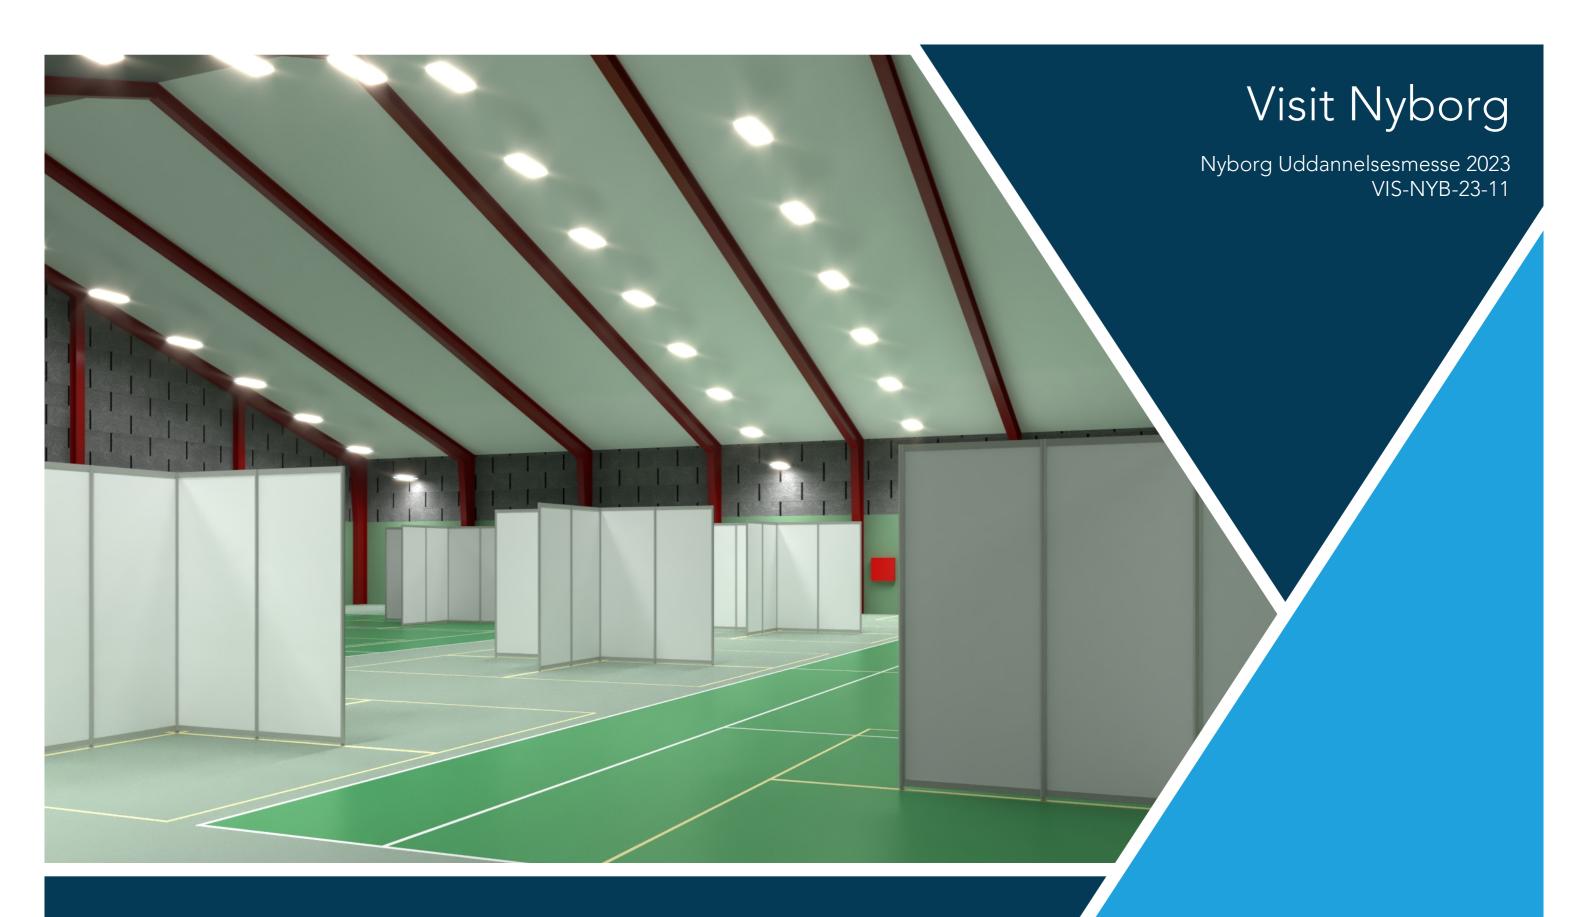

Alsvej 2F 5800 Nyborg Denmark STANDESIGN Phone: +45 4484 6699

Standesign A/S

Project no.: VIS-NYB-23-11 Drawing no.: 3D-001 Drawing title: **Bird View** Designed by: SFT Tennishallen

Booth: Multible

Creation date: 22.09.2023 Revision date: 19.10.2023 В

Client: Visit Nyborg

Exhibition: Nyborg Uddannelsesmesse 2023 Nyborg Idræts- og Fritidscenter

# NYBORG **UDDANNELSESMESSE**

Comments:

The drawing is indicative and without responsibility. The drawing is NOT to scale.

The stand-builder will have the final call in all decisions regarding stability and security.