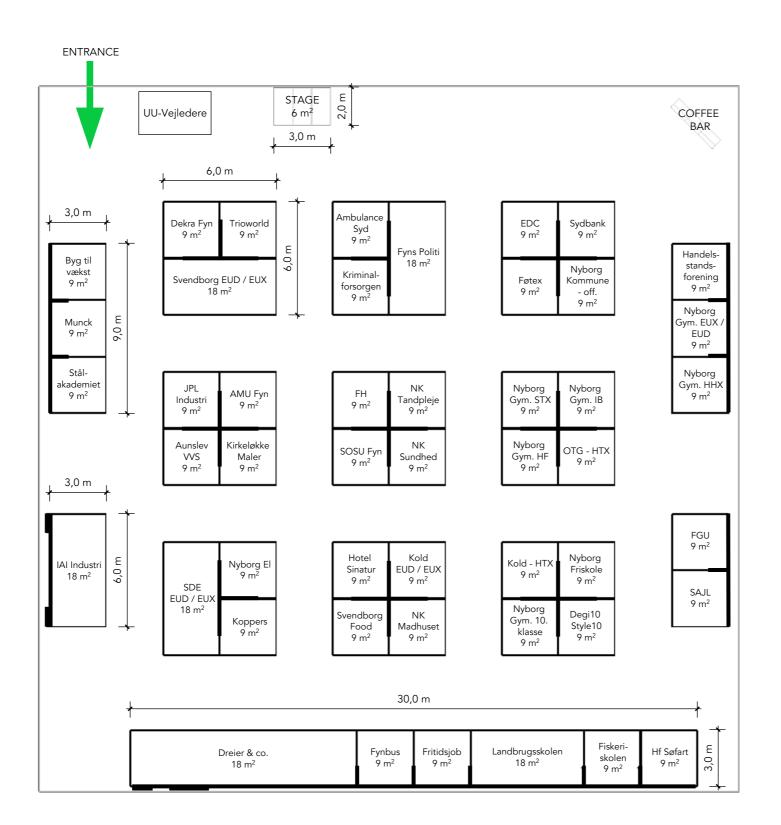

Standesign A/S Alsvej 2F 5800 Nyborg

Project no.: VIS-NYB-23-11 Drawing no.: FP-001 Drawing title: Floor Plan Designed by: SFT

Hall: Tennishallen Booth: Multible

Creation date: 22.09.2023 Revision date: 19.10.2023

В Revision no.:

Client: Visit Nyborg

Exhibition: Nyborg Uddannelsesmesse 2023 Nyborg Idræts- og Fritidscenter

## NYBORG UDDANNELSESMESSE

### Comments:

Booths in all 504 m<sup>2</sup>

+ Coffee Bar  $\sim 9 \text{ m}^2$ 

--- = hall walls

= booth line (carpet optional)

= system walls

The drawing is indicative and without responsibility. The drawing is NOT to scale. The stand-builder will have the final call in all decisions regarding stability and security.
Some products are only shown to indicate locations, but not the actual product as this product may be changed. All design is subject to copyright by Standesign A/S