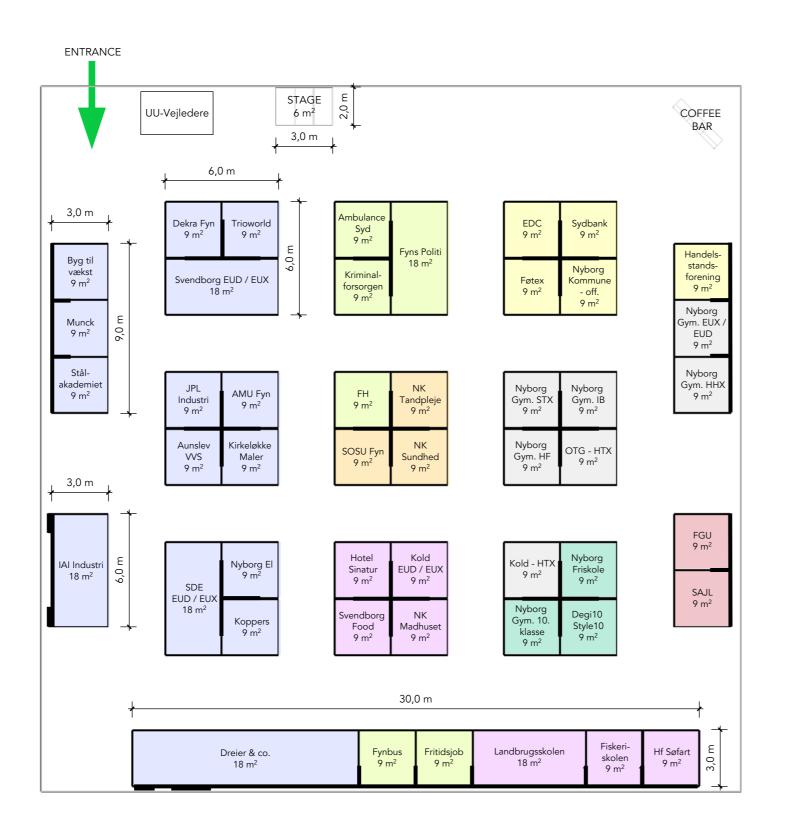

Standesign A/S Alsvej 2F 5800 Nyborg

Project no.: VIS-NYB-23-11 Drawing no.: FP-001 Drawing title: Floor Plan Designed by: SFT

Hall: Tennishallen Booth: Multible

Creation date: 22.09.2023 Revision date: 19.10.2023

### Comments:

Booths in all 504 m<sup>2</sup>

+ Coffee Bar  $\sim 9 \text{ m}^2$ 

--- = hall walls

= booth line (carpet optional)

= system walls

The drawing is indicative and without responsibility. The drawing is NOT to scale. The stand-builder will have the final call in all decisions regarding stability and security.
Some products are only shown to indicate locations, but not the actual product as this product may be changed. All design is subject to copyright by Standesign A/S