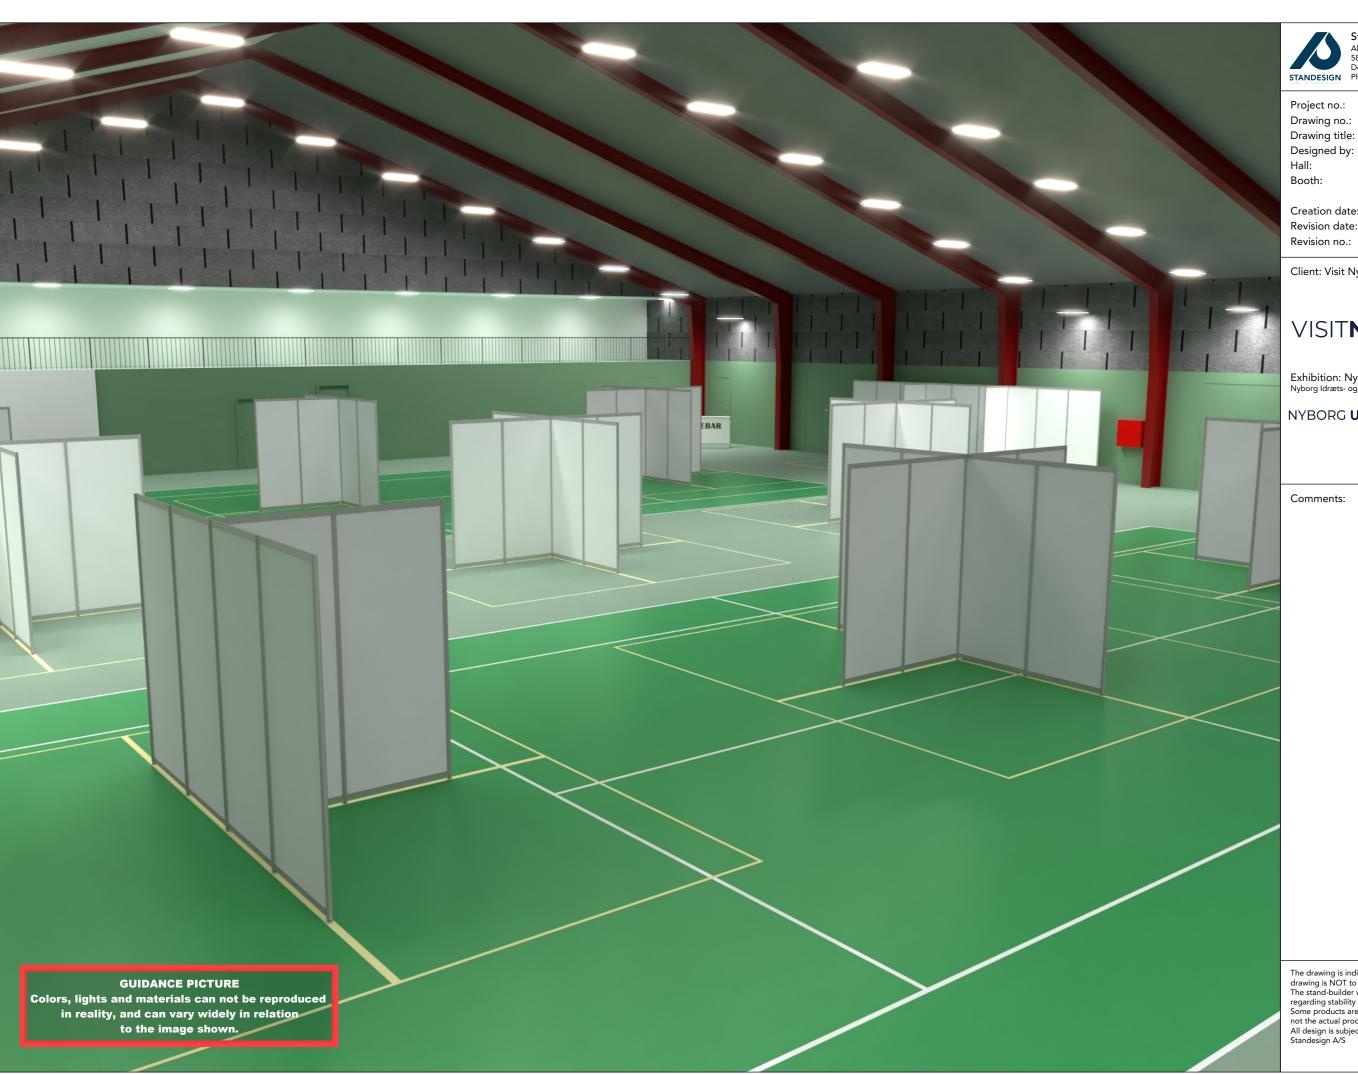

Some products are only shown to indicate locations, but not the actual product as this product may be changed. All design is subject to copyright by Standesign A/S

Standesign A/S

Project no.: VIS-NYB-23-11 Drawing no.: 3D-002 Drawing title: 3D View

SFT

Tennishallen Multible

Creation date: 22.09.2023 Revision date: 19.10.2023

Revision no.: В

Client: Visit Nyborg

Exhibition: Nyborg Uddannelsesmesse 2023 Nyborg Idræts- og Fritidscenter

NYBORG **UDDANNELSESMESSE** 

Comments:

The drawing is indicative and without responsibility. The drawing is NOT to scale.

The stand-builder will have the final call in all decisions regarding stability and security.

Some products are only shown to indicate locations, but not the actual product as this product may be changed.