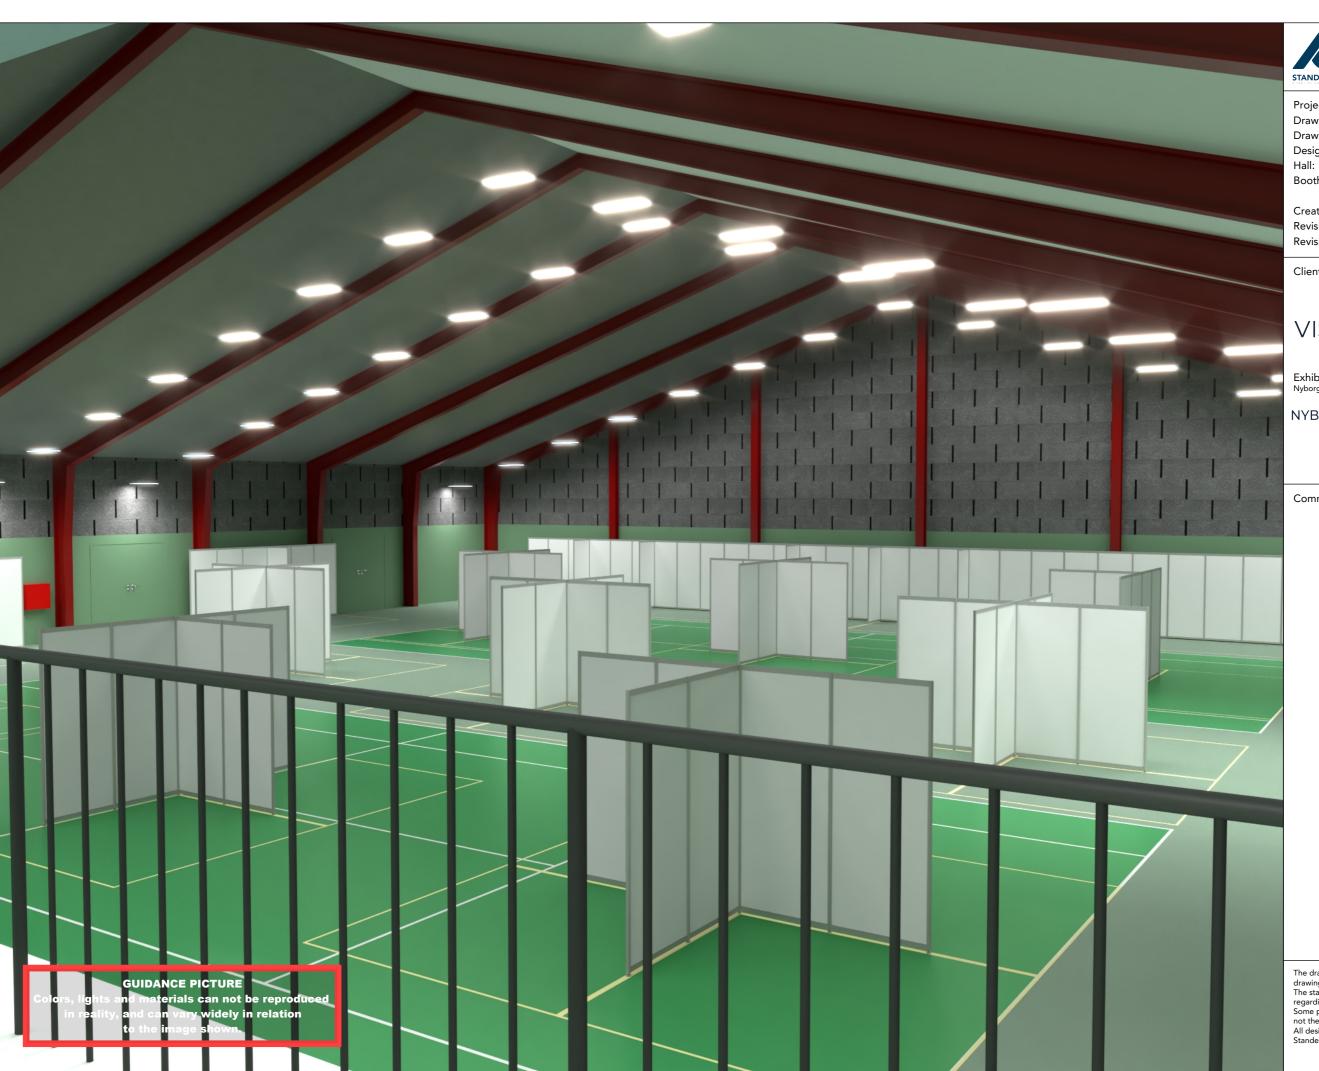

All design is subject to copyright by Standesign A/S

Standesign A/S

Project no.: VIS-NYB-23-11 Drawing no.: 3D-004 Drawing title: **Balcony View** 

Designed by: SFT

Tennishallen Booth: Multible

Creation date: 22.09.2023 Revision date: 19.10.2023

Revision no.: В

Client: Visit Nyborg

Exhibition: Nyborg Uddannelsesmesse 2023 Nyborg Idræts- og Fritidscenter

NYBORG **UDDANNELSESMESSE** 

Comments:

The drawing is indicative and without responsibility. The drawing is NOT to scale.

The stand-builder will have the final call in all decisions regarding stability and security.

Some products are only shown to indicate locations, but not the actual product as this product may be changed. All design is subject to copyright by Standesign A/S