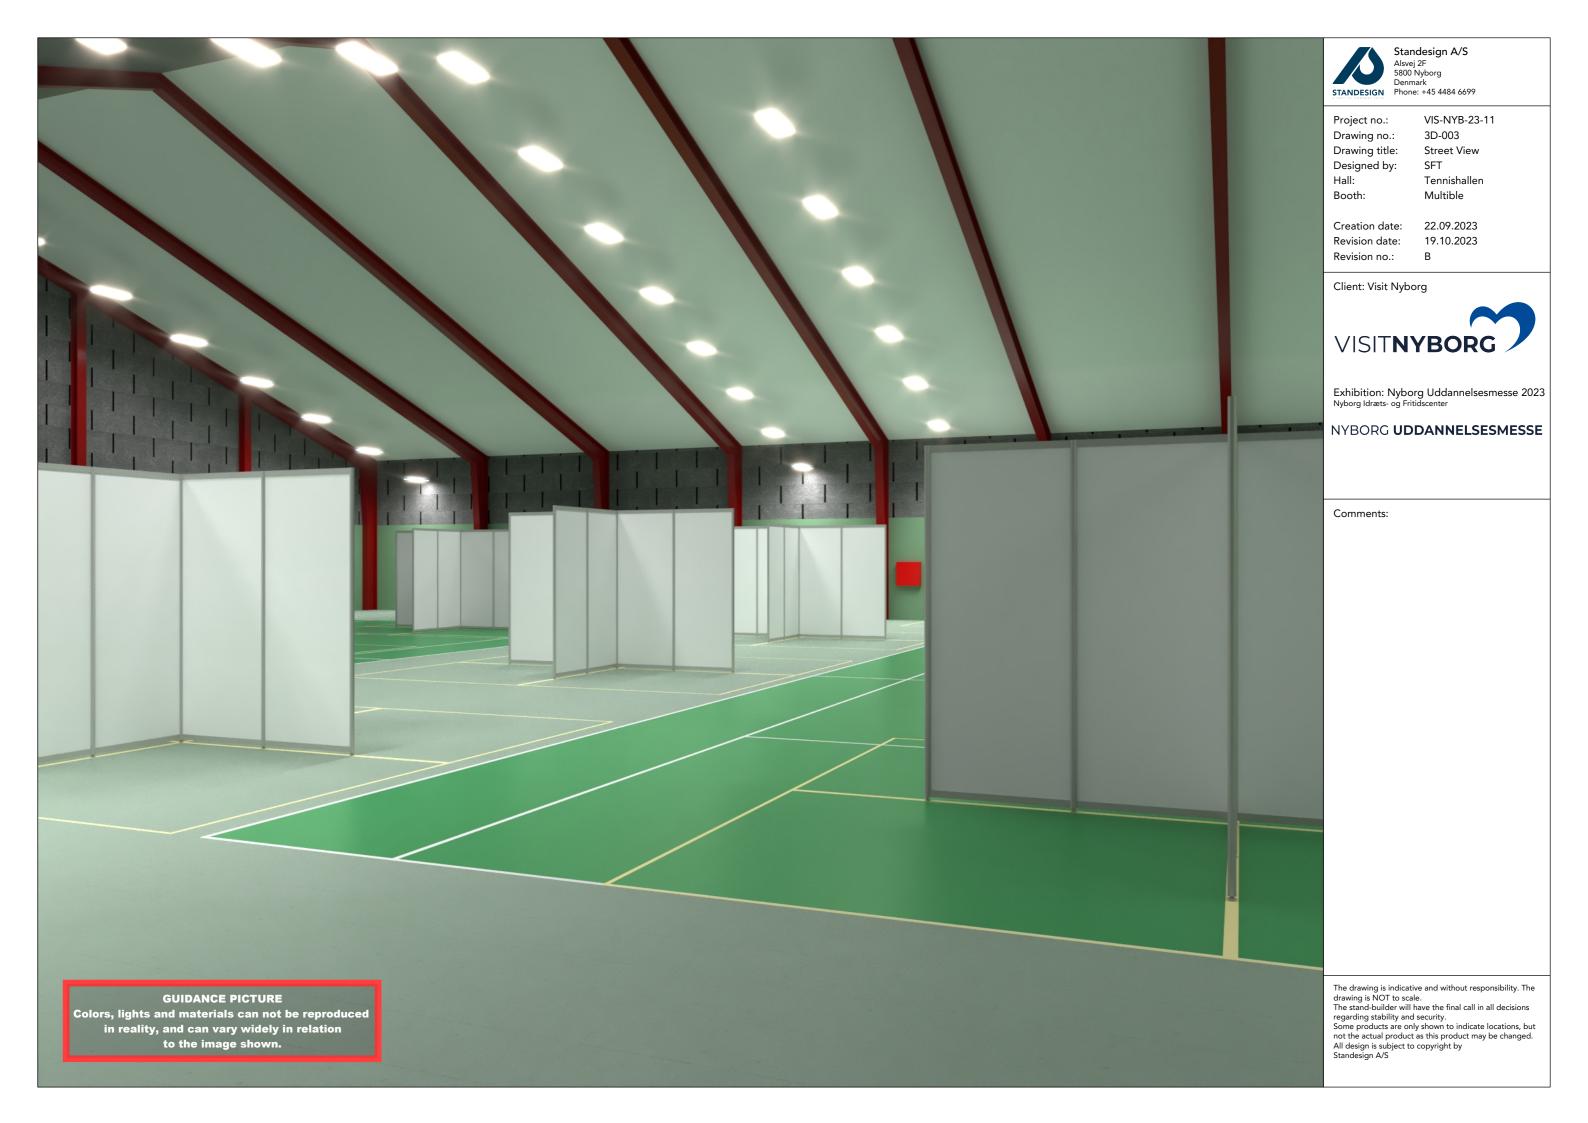

Alsvej 2F 5800 Nyborg Denmark STANDESIGN Phone: +45 4484 6699

Standesign A/S

Project no.: VIS-NYB-23-11 Drawing no.: 3D-001 Drawing title: **Bird View** Designed by: SFT Tennishallen

Booth: Multible

Creation date: 22.09.2023 Revision date: 19.10.2023 В

Client: Visit Nyborg

Exhibition: Nyborg Uddannelsesmesse 2023 Nyborg Idræts- og Fritidscenter

# NYBORG **UDDANNELSESMESSE**

Comments:

The drawing is indicative and without responsibility. The drawing is NOT to scale.

The stand-builder will have the final call in all decisions regarding stability and security.

Some products are only shown to indicate locations, but not the actual product as this product may be changed. All design is subject to copyright by Standesign A/S

Standesign A/S

Project no.: VIS-NYB-23-11 Drawing no.: 3D-002 Drawing title: 3D View