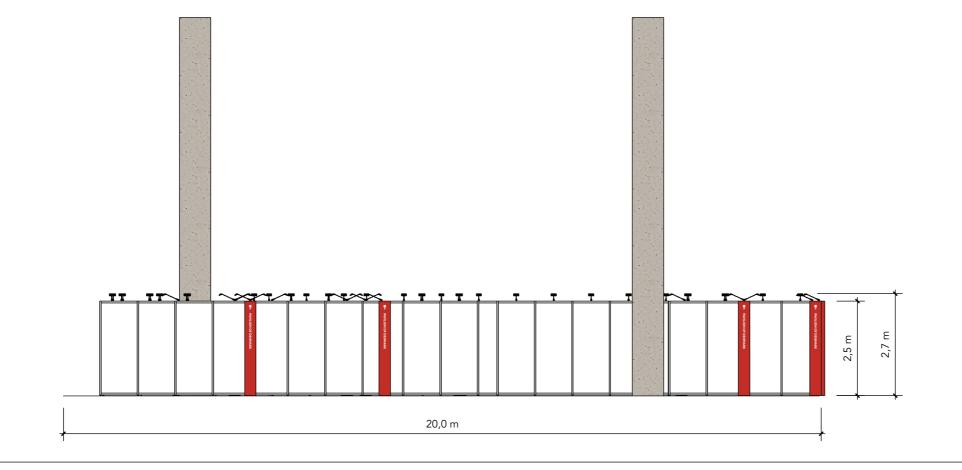

Standesign A/S Alsvej 2F 5800 Nyborg Denmark STANDESIGN Phone: +45 4484 6699

Project no.: DFT-AFT-24-03 EV-001

Drawing title: Elevations Designed by: THJ

10.1 Multi.

Creation date: 14-11-2023

Revision no.:

Client: DEA Food Tech

Exhibition: Foodtec 2024 Koelnmesse, Messepl. 1, 50679 Köln

Comments:

## **ELEVATION SIDE**

The drawing is indicative and without responsibility. The drawing is NOT to scale.

The stand-builder will have the final call in all decisions regarding stability and security.

Some products are only shown to indicate locations, but not the actual product as this product may be changed. All design is subject to copyright by Standesign A/S