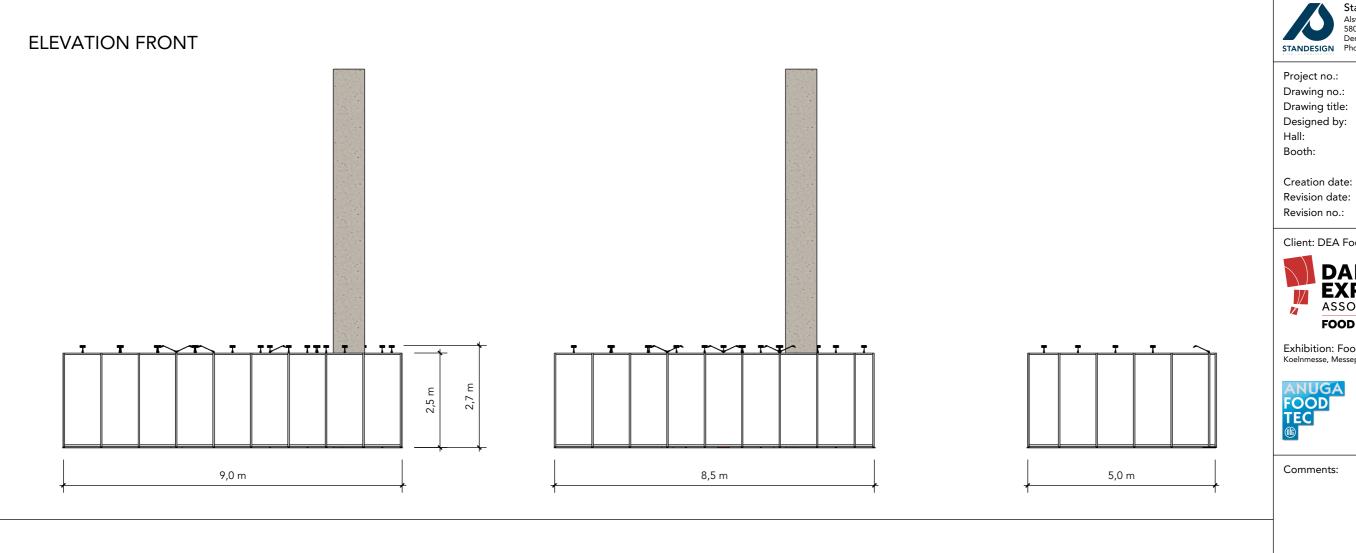

Standesign A/S Alsvej 2F 5800 Nyborg Denmark STANDESIGN Phone: +45 4484 6699

Project no.: DFT-AFT-24-03 EV-001

Drawing title: Elevations Designed by: THJ

10.1 Multi.

Creation date: 14-11-2023

Revision no.:

Client: DEA Food Tech

Exhibition: Foodtec 2024 Koelnmesse, Messepl. 1, 50679 Köln

Comments:

## **ELEVATION SIDE**

The drawing is indicative and without responsibility. The drawing is NOT to scale.

The stand-builder will have the final call in all decisions regarding stability and security.

Some products are only shown to indicate locations, but not the actual product as this product may be changed. All design is subject to copyright by Standesign A/S