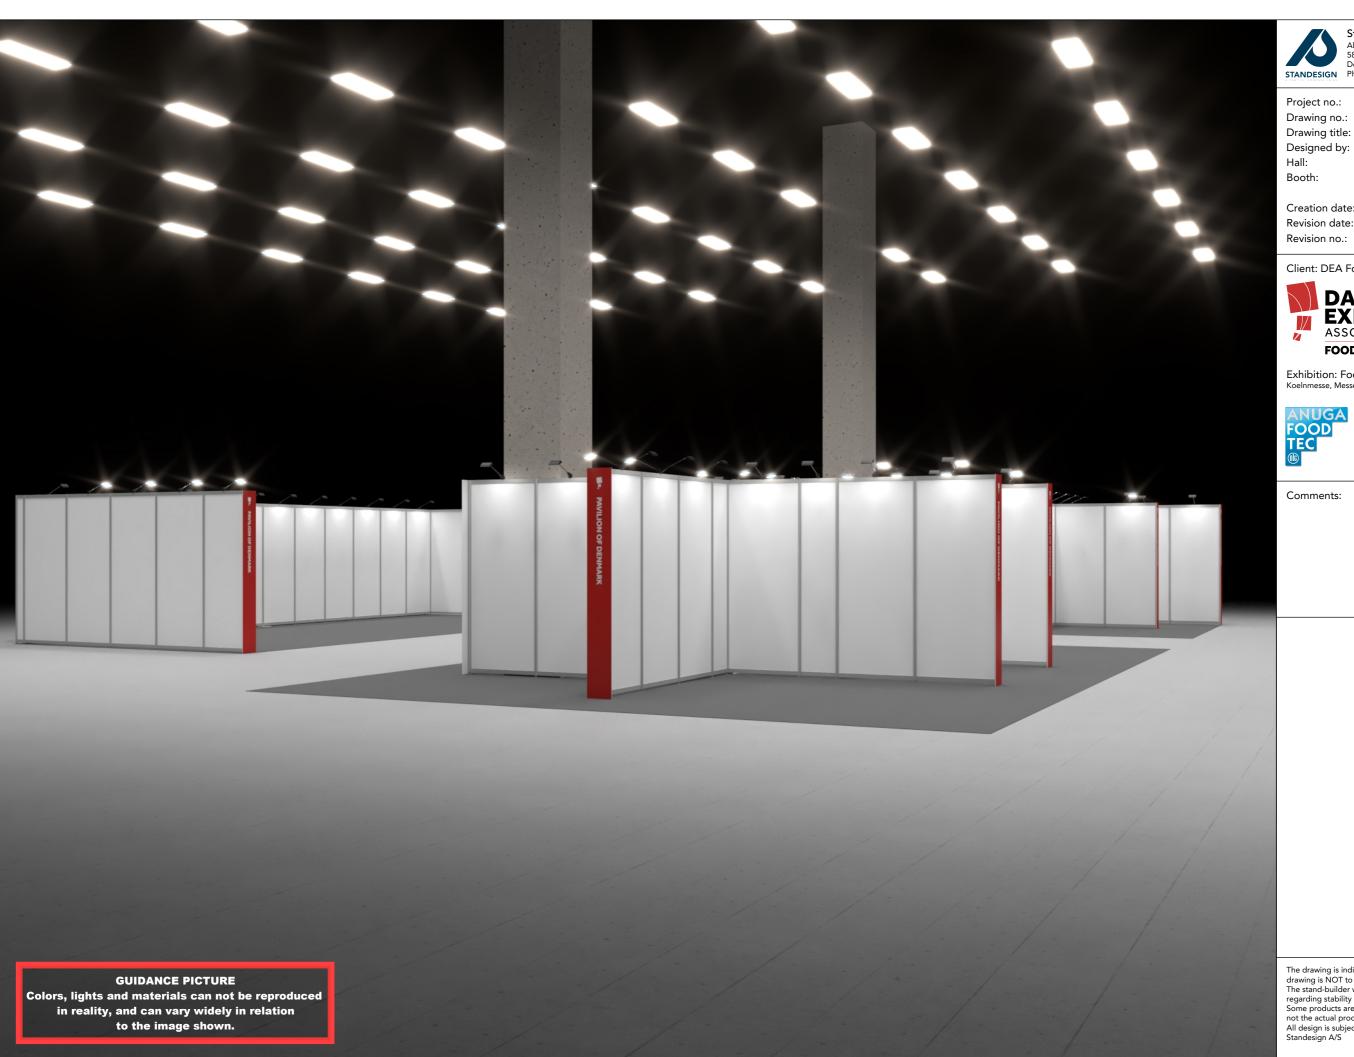

Standesign A/S Alsvej 2F 5800 Nyborg Denmark STANDESIGN Phone: +45 4484 6699

Project no.: DFT-AFT-24-03 Drawing no.: 3D-001 Drawing title: Bird View 1 Designed by: THJ Hall: 10.1 Booth: Multi.

Creation date: 14-11-2023

Revision date: Revision no.:

Client: DEA Food Tech

Exhibition: Foodtec 2024 Koelnmesse, Messepl. 1, 50679 Köln

Comments:

The drawing is indicative and without responsibility. The drawing is NOT to scale.

The stand-builder will have the final call in all decisions regarding stability and security.

Some products are only shown to indicate locations, but not the actual product as this product may be changed. All design is subject to copyright by Standesign A/S

Standesign A/S Alsvej 2F 5800 Nyborg Denmark STANDESIGN Phone: +45 4484 6699