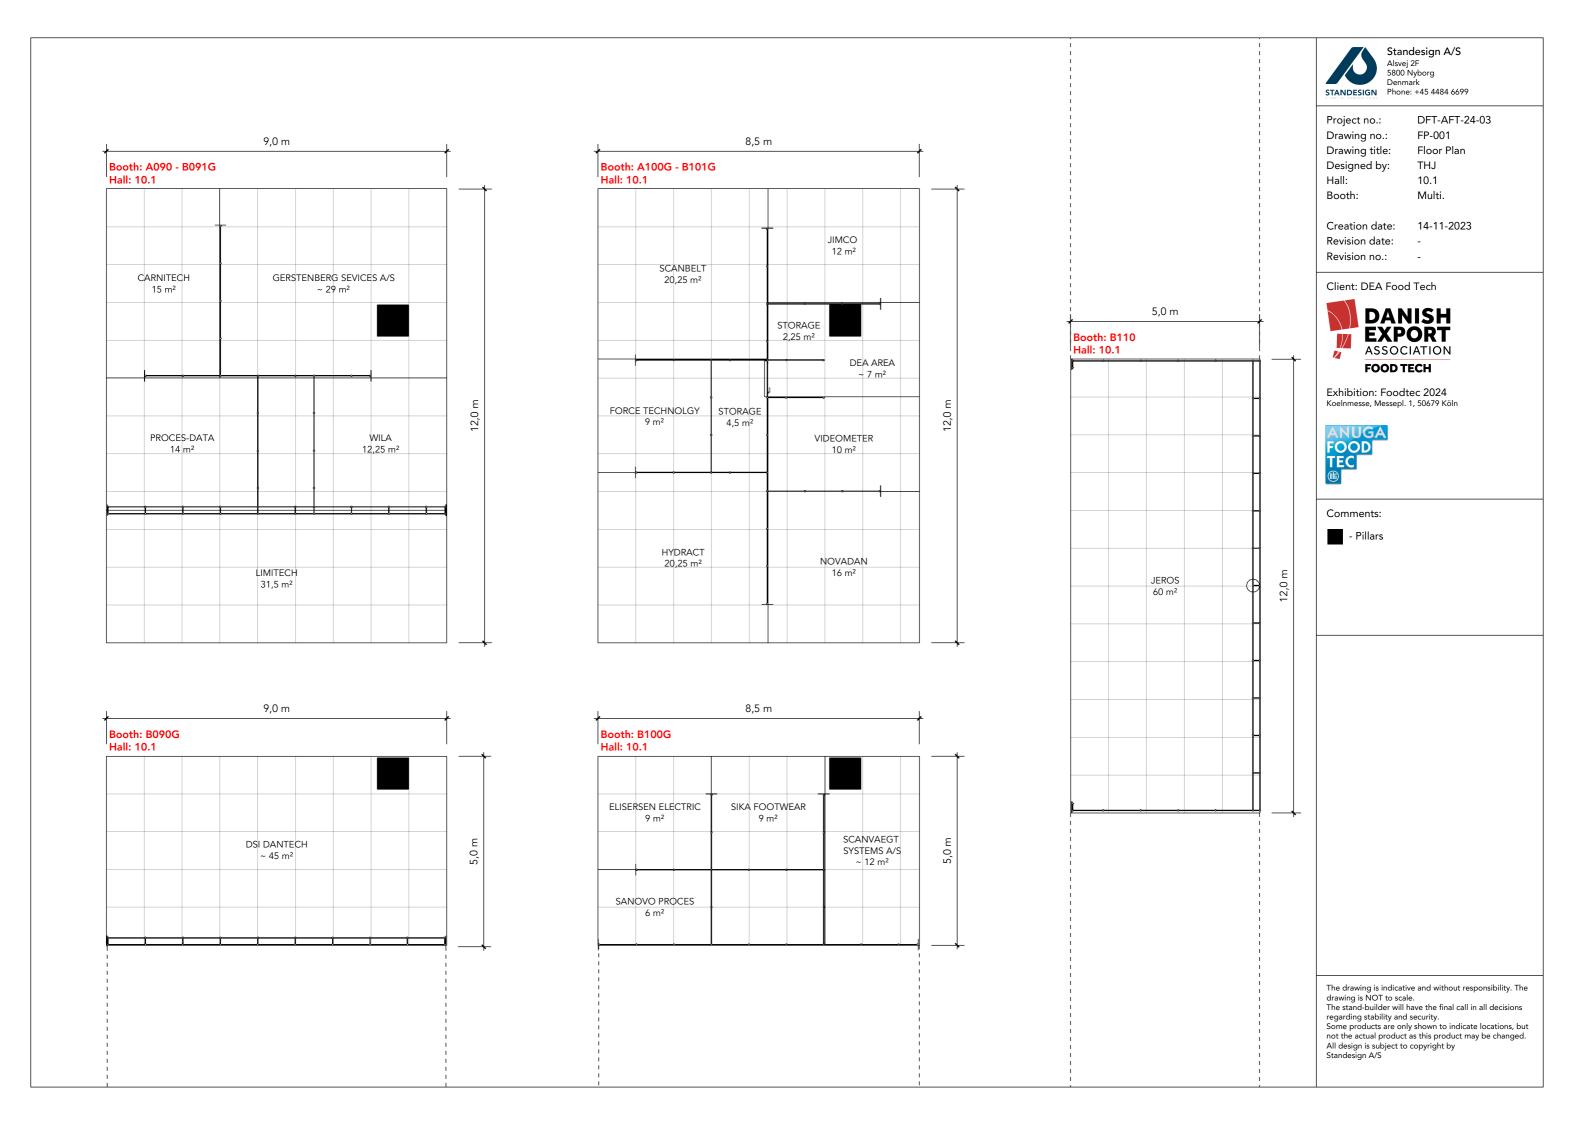

Project no.: DFT-AFT-24-03

Drawing no.: 3D-003 Drawing title: Street View 2 THJ

Hall: 10.1 Booth: Multi.

Creation date: 14-11-2023

Revision date: Revision no.:

Client: DEA Food Tech

Exhibition: Foodtec 2024 Koelnmesse, Messepl. 1, 50679 Köln

Comments:

The drawing is indicative and without responsibility. The drawing is NOT to scale.

The stand-builder will have the final call in all decisions regarding stability and security.

Some products are only shown to indicate locations, but not the actual product as this product may be changed. All design is subject to copyright by Standesign A/S