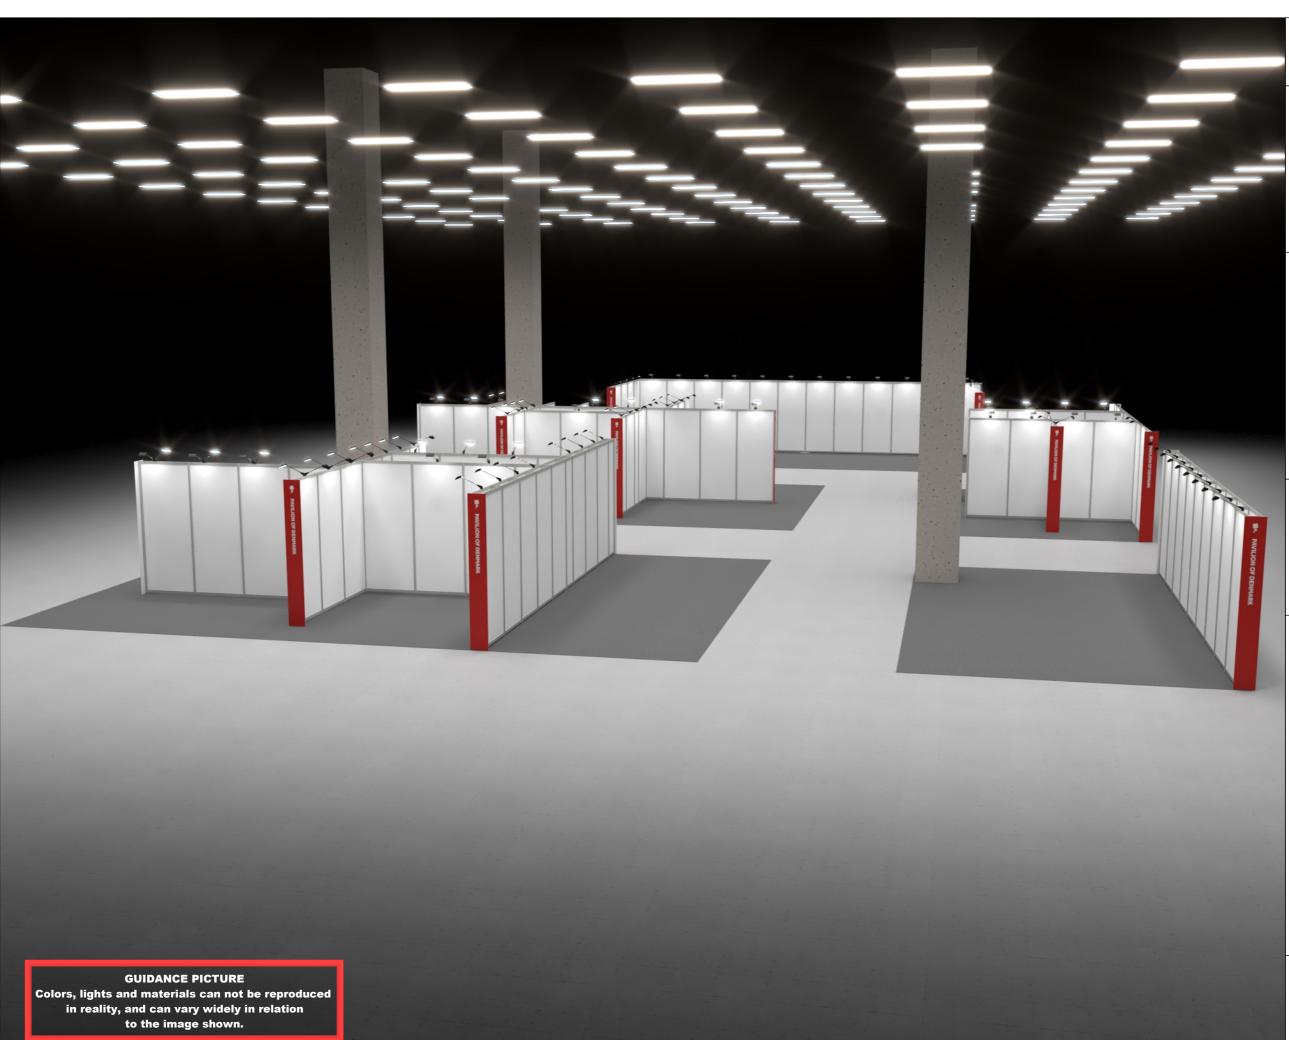

Standesign A/S Alsvej 2F 5800 Nyborg Denmark STANDESIGN Phone: +45 4484 6699

Project no.: DFT-AFT-24-03 Drawing no.: 3D-001 Drawing title: Bird View 1 Designed by: THJ Hall: 10.1 Booth: Multi.

Creation date: 14-11-2023

Revision date: Revision no.:

Client: DEA Food Tech

Exhibition: Foodtec 2024 Koelnmesse, Messepl. 1, 50679 Köln

Comments:

The drawing is indicative and without responsibility. The drawing is NOT to scale.

The stand-builder will have the final call in all decisions regarding stability and security.

Some products are only shown to indicate locations, but not the actual product as this product may be changed. All design is subject to copyright by Standesign A/S

Standesign A/S Alsvej 2F 5800 Nyborg Denmark STANDESIGN Phone: +45 4484 6699