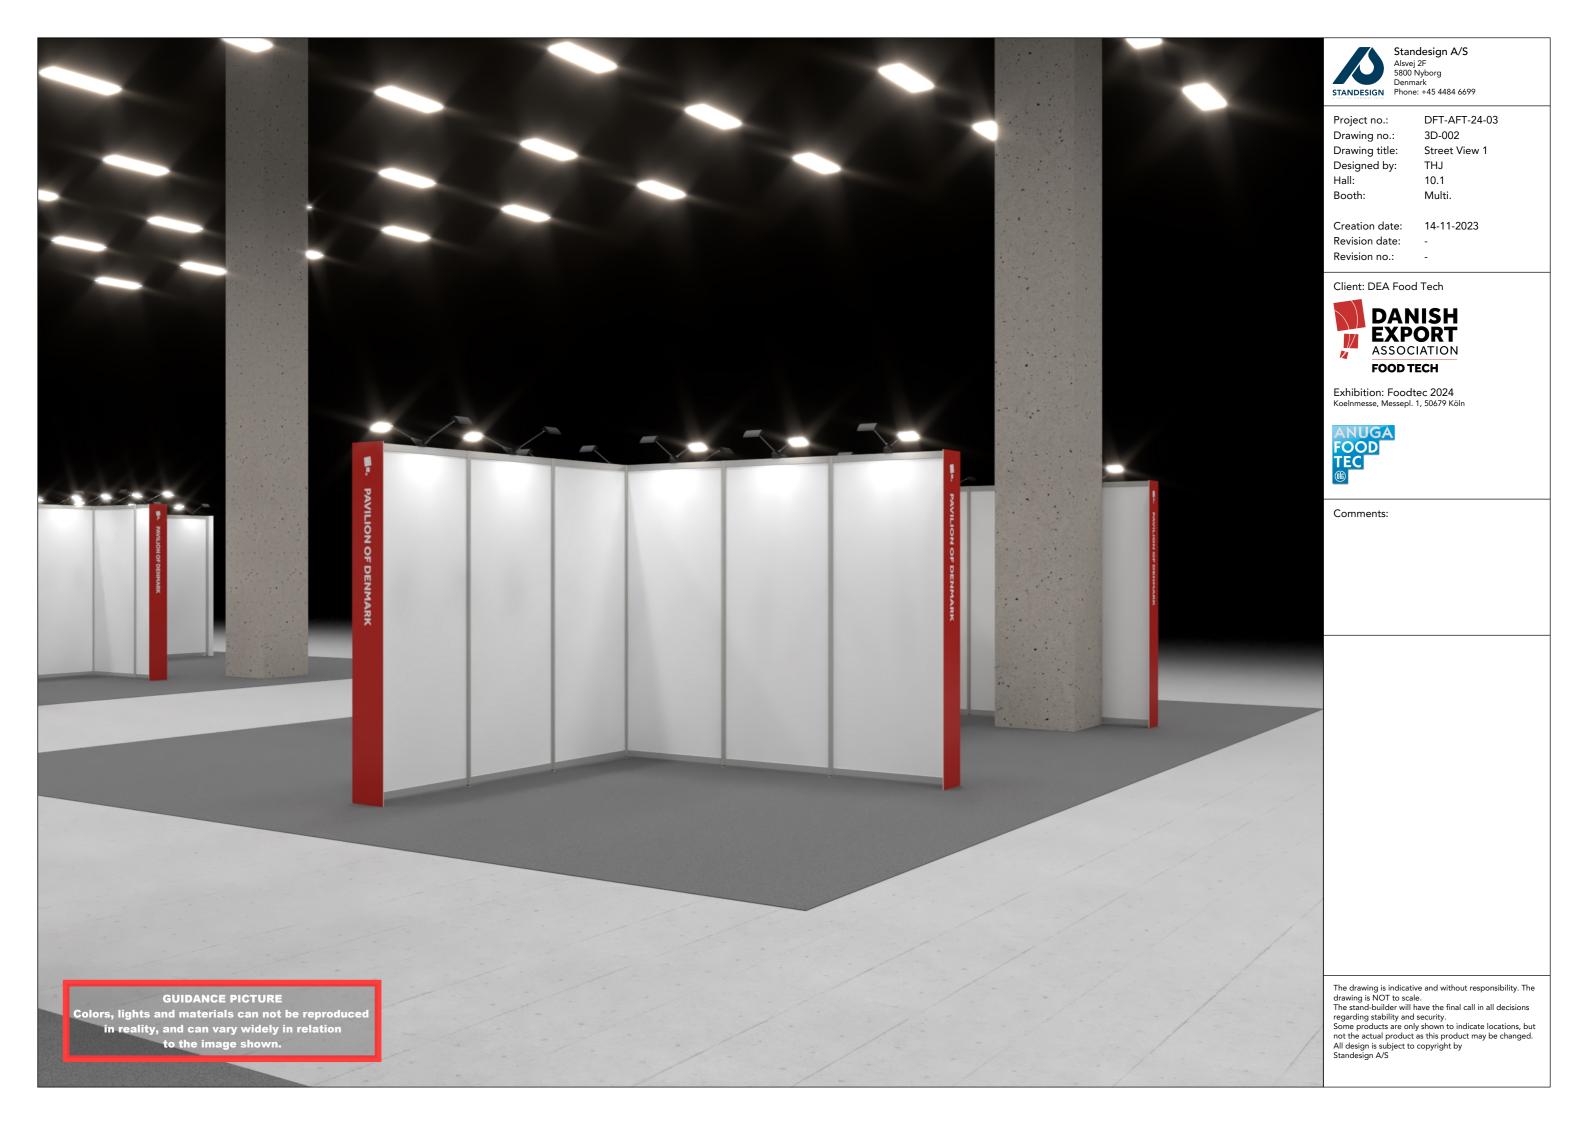

Project no.: DFT-AFT-24-03

Drawing no.: 3D-003 Drawing title: Street View 2 THJ

Hall: 10.1 Booth: Multi.

Creation date: 14-11-2023

Revision date: Revision no.:

Client: DEA Food Tech

Exhibition: Foodtec 2024 Koelnmesse, Messepl. 1, 50679 Köln

Comments:

The drawing is indicative and without responsibility. The drawing is NOT to scale.

The stand-builder will have the final call in all decisions regarding stability and security.

Some products are only shown to indicate locations, but not the actual product as this product may be changed. All design is subject to copyright by Standesign A/S