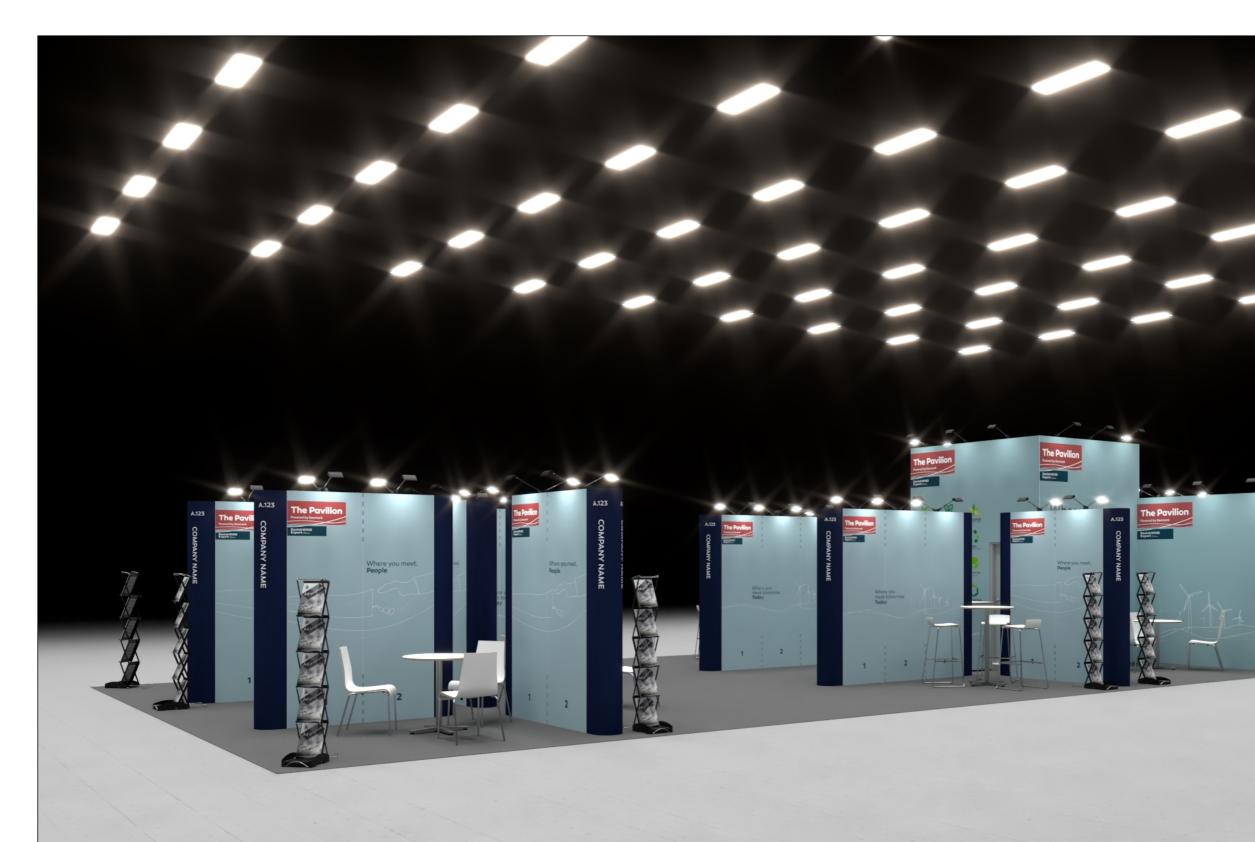

Project no.: Drawing no.: Drawing title: Designed by: Hall: Booth:

DWE-WEX-24-02 3D-003 Street View 2 THJ / SFT N/A N/A

Revision date: Revision no.:

Creation date: 09-11-2023 18-12-2023 С

Client: Danish Wind Export

Exhibition: Wind Expo 2024 Tokyo Big Sight, Japan

Comments:

GUIDANCE PICTURE Colors, lights and materials can not be reproduced in reality, and can vary widely in relation to the image shown.

Standesign A/S Alsvej 2F Standesign A/3 Standesign A/3 Standesign A/3 Denmark Phone: +45 4484 6699