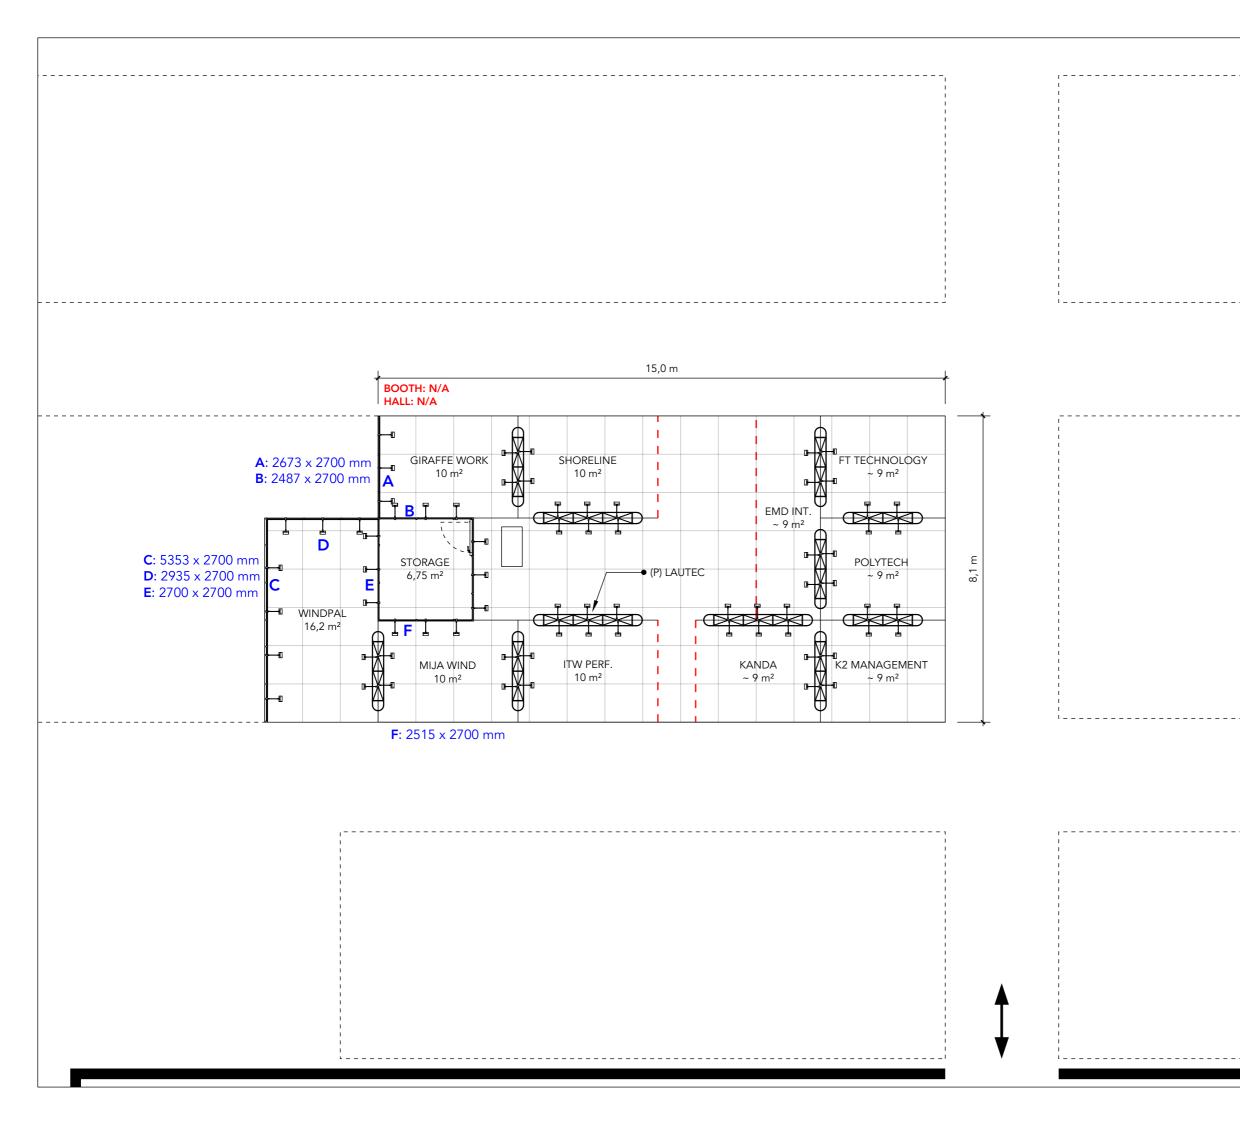

Exhibition: Wind Expo 2024 Tokyo Big Sight, Japan

Comments:

Standesign A/S Alsvej 2F 5800 Nyborg STANDESIGN Phone: +45 4484 6699

Project no.: Drawing no.: Drawing title: Designed by: Hall: Booth:

DWE-WEX-24-02 FP-001 Floor Plan THJ / SFT N/A N/A

Creation date: 09-11-2023 Revision date: 18-12-2023 Revision no.: С

Client: Danish Wind Export

Exhibition: Wind Expo 2024 Tokyo Big Sight, Japan

Comments: - (P) Poster Stand

The drawing is indicative and without responsibility. The drawing is NOT to scale. The stand-builder will have the final call in all decisions regarding stability and security. Some products are only shown to indicate locations, but