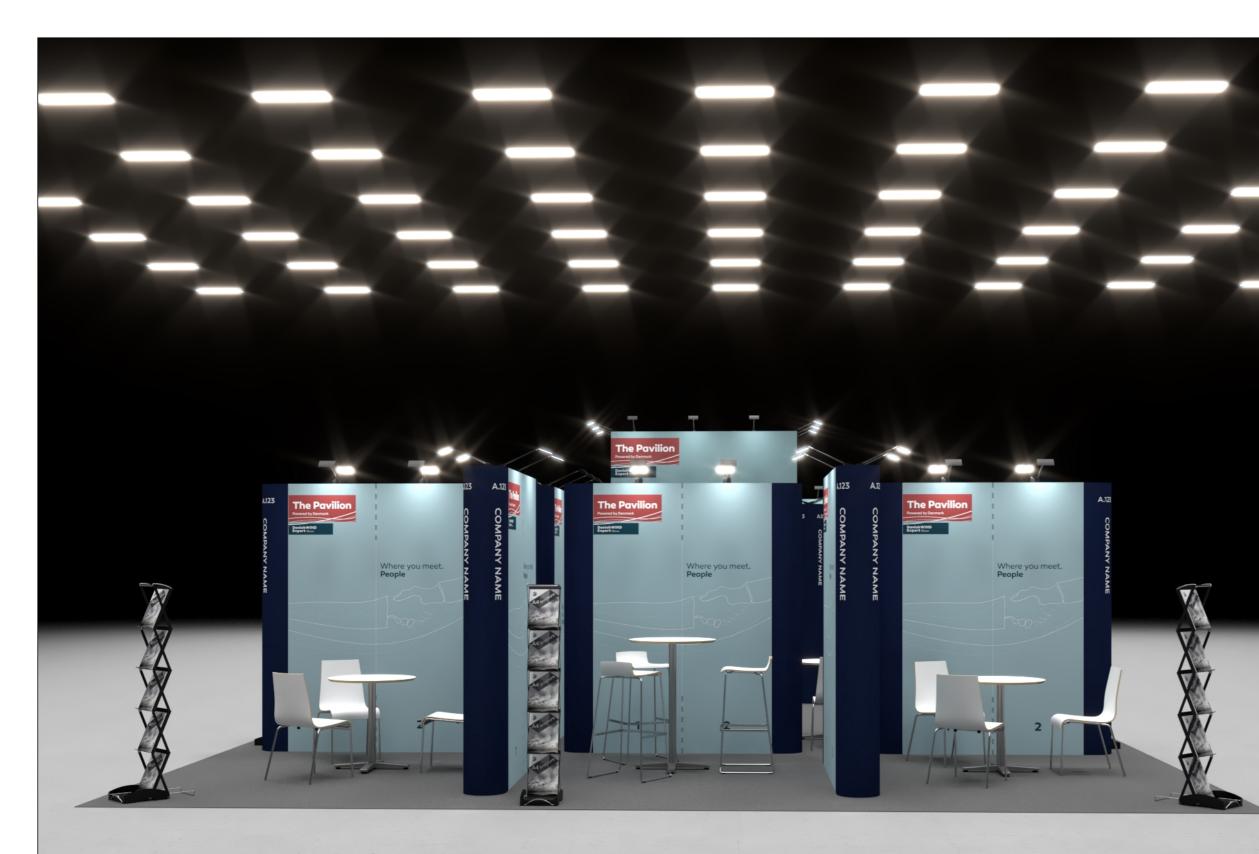

Project no.: Drawing no.: Drawing title: Designed by: Hall: Booth:

DWE-WEX-24-02 3D-004 Street View 3 THJ / SFT N/A N/A

Creation date: Revision date: Revision no.:

09-11-2023 18-12-2023 С

Client: Danish Wind Export

Exhibition: Wind Expo 2024 Tokyo Big Sight, Japan

Comments:

Standesign A/S Alsvej 2F 5800 Nyborg STANDESIGN Phone: +45 4484 6699

Project no.: Drawing no.: Drawing title: Designed by: Hall: Booth:

DWE-WEX-24-02 FP-001 Floor Plan THJ / SFT N/A N/A