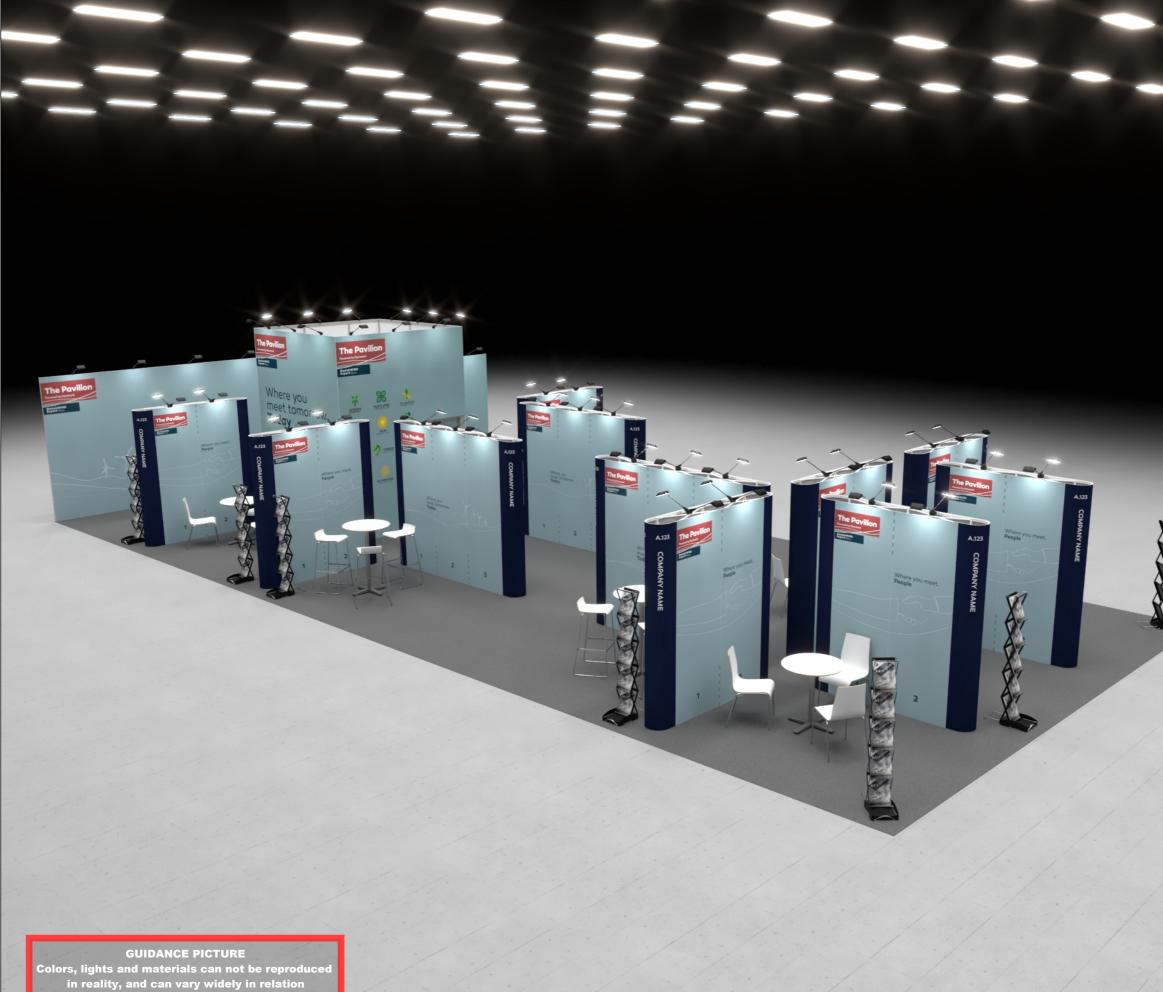

Project no.: Drawing no.: Drawing title: Designed by: Hall: Booth:

DWE-WEX-24-02 3D-002 Street View 1 THJ / SFT N/A N/A

Creation date: Revision date: Revision no.:

09-11-2023 18-12-2023 С

Client: Danish Wind Export

Exhibition: Wind Expo 2024 Tokyo Big Sight, Japan

Comments:

GUIDANCE PICTURE Colors, lights and materials can not be reproduced in reality, and can vary widely in relation to the image shown.

Standesign A/S Alsvej 2F Standesign A/3 Standesign A/3 Standesign A/3 Denmark Phone: +45 4484 6699