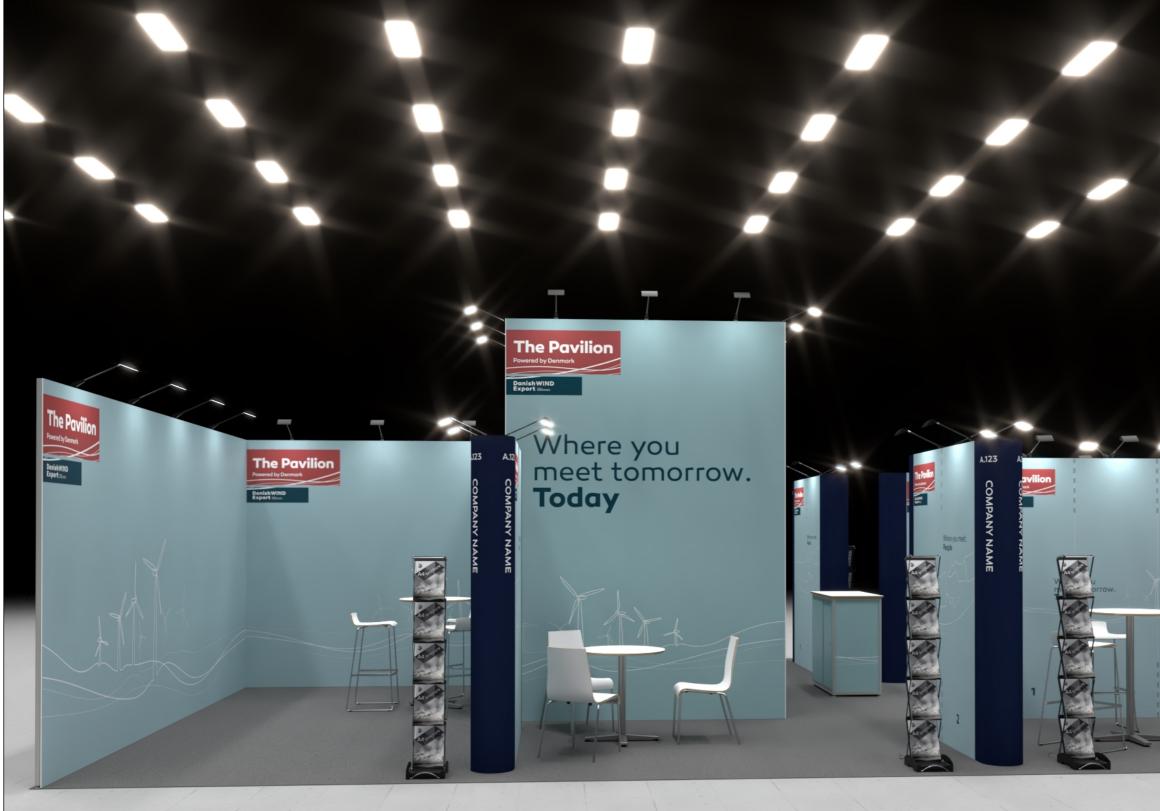

Project no.: Drawing no.: Drawing title: Designed by: Hall: Booth:

DWE-WEX-24-02 3D-001 Bird View 1 THJ / SFT N/A N/A

Revision date: Revision no.:

Creation date: 09-11-2023 18-12-2023 С

Client: Danish Wind Export

Exhibition: Wind Expo 2024 Tokyo Big Sight, Japan

Comments:

GUIDANCE PICTURE Colors, lights and materials can not be reproduced in reality, and can vary widely in relation to the image shown.

Standesign A/S Alsvej 2F S800 Nyborg Denmark STANDESIGN STANDESIGN