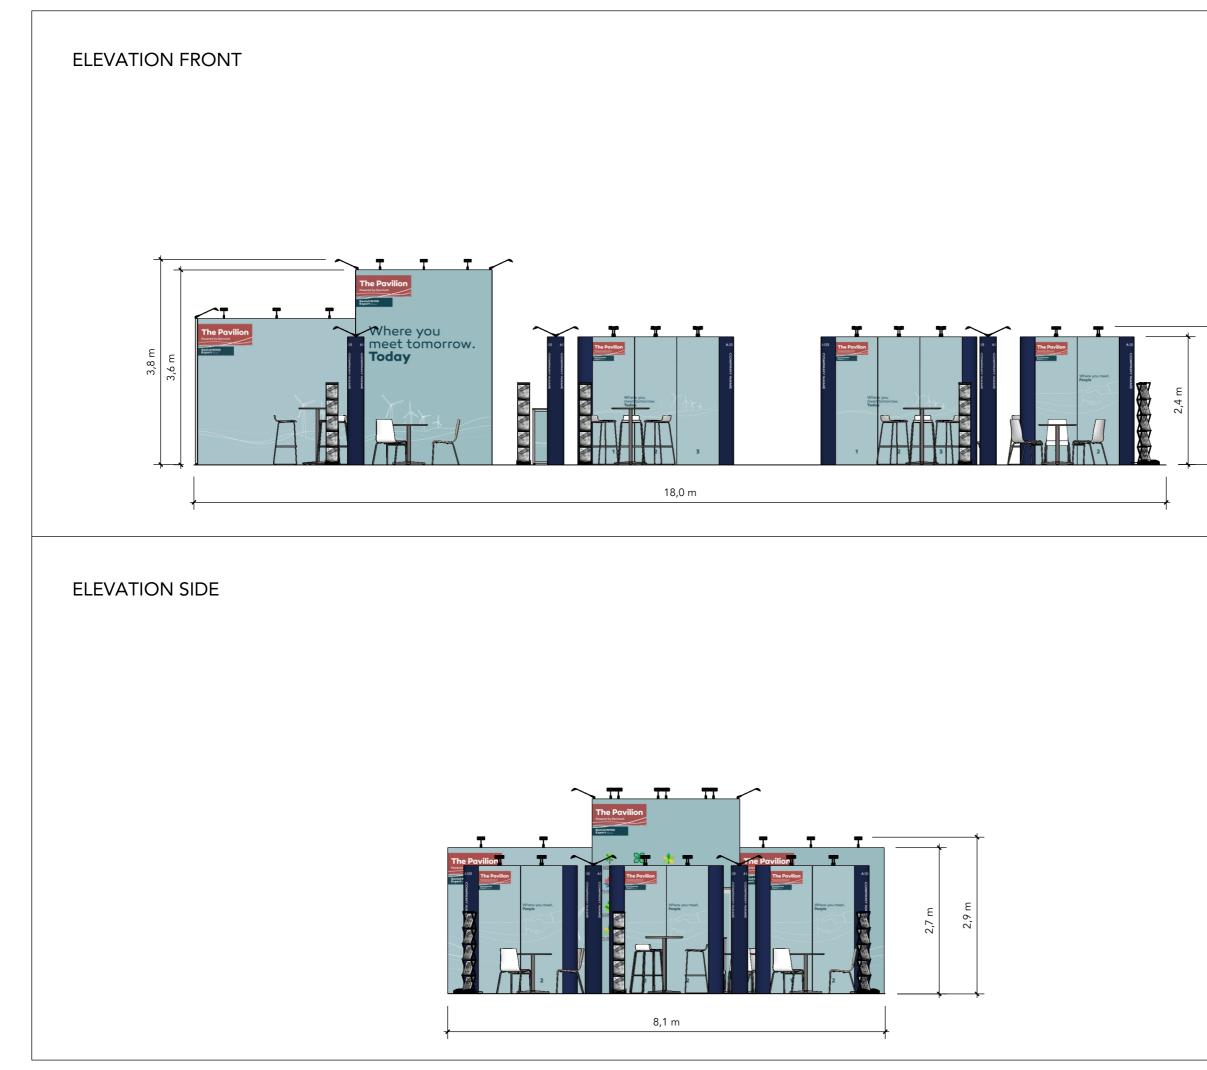

All design is subject to copyright by Standesign A/S

Standesign A/S Alsvej 2F Standesign A/3 Standesign A/3 Standesign A/3 Denmark Phone: +45 4484 6699

Project no.: Drawing no.: Drawing title: Designed by: Hall: Booth:

DWE-WEX-24-02 EV-001 Elevations THJ / SFT N/A N/A

Creation date: 09-11-2023 Revision date: Revision no.:

18-12-2023 С

Client: Danish Wind Export

Exhibition: Wind Expo 2024 Tokyo Big Sight, Japan

Comments:

The drawing is indicative and without responsibility. The drawing is NOT to scale. The stand-builder will have the final call in all decisions regarding stability and security. Some products are only shown to indicate locations, but not the actual product as this product may be changed. All design is subject to copyright by Standesign A/S