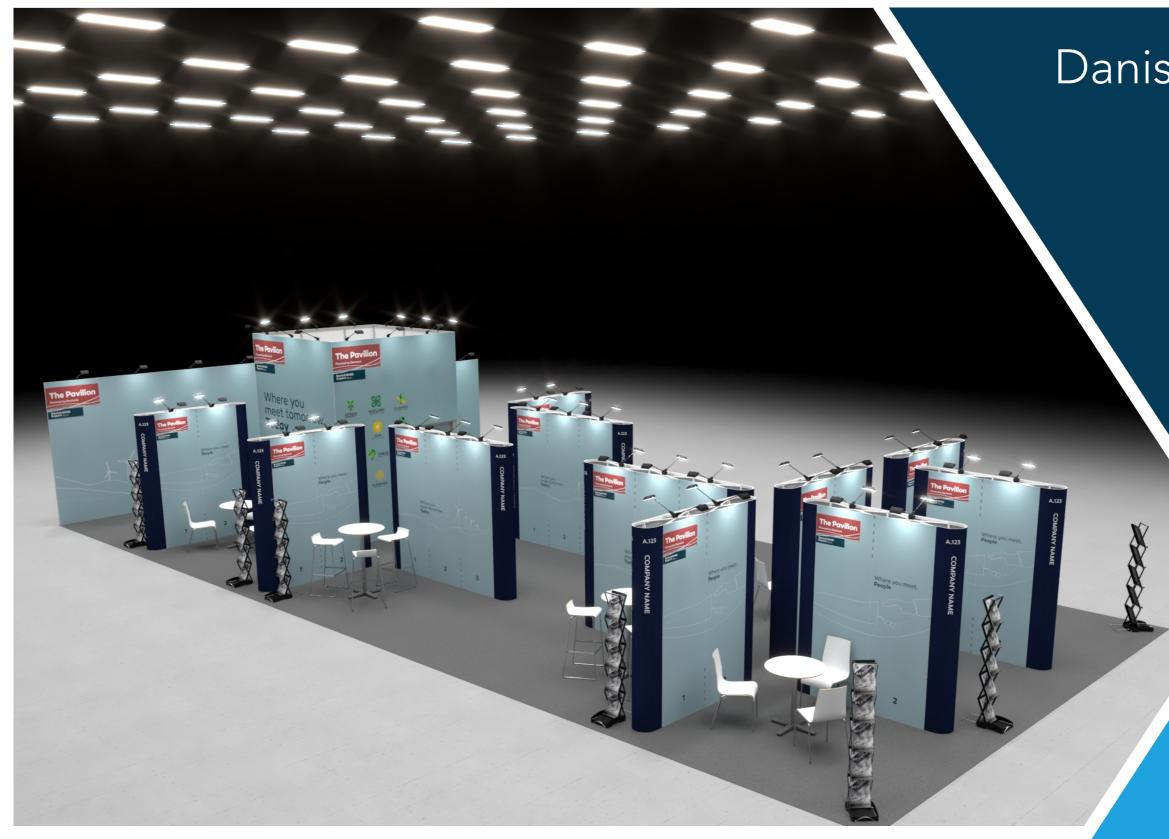

Project no.: Drawing no.: Drawing title: Designed by: Hall: Booth:

DWE-WEX-24-02 3D-001 Bird View 1 THJ / SFT N/A N/A

Revision date: Revision no.:

Creation date: 09-11-2023 18-12-2023 С

Client: Danish Wind Export

Exhibition: Wind Expo 2024 Tokyo Big Sight, Japan

Comments:

GUIDANCE PICTURE Colors, lights and materials can not be reproduced in reality, and can vary widely in relation to the image shown.

Standesign A/S Alsvej 2F S800 Nyborg Denmark STANDESIGN STANDESIGN