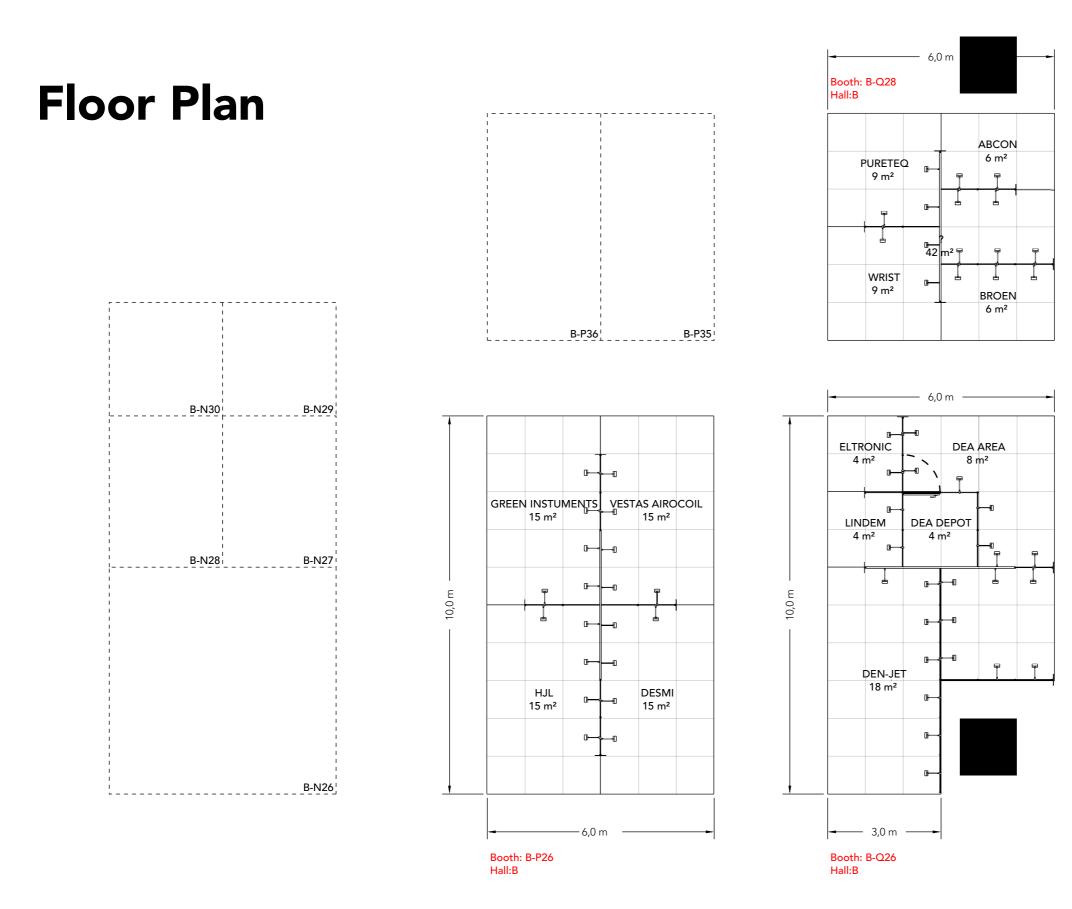

Project no.: (DMG-APM-24-03) Designed By: SMM Hall: В B-P26 + B-Q26 + B-Q28 Booth:

C COMPASS STANDESIGN

Danish Marine Group Asia Pacific Maritime 2024

The drav NOT to scale. The stand-builder will have the final call in all decision regarding stability and security. Some products are only such All design is subject to copyright by Compass Fairs A/S and Standesign A/S

Project no.: (DMG-APM-24-03) Designed By: SMM Hall: В B-P26 + B-Q26 + B-Q28 Booth:

Creation Date: **Revision Date:** Revision no.:

08.01.2024 25.01.2024