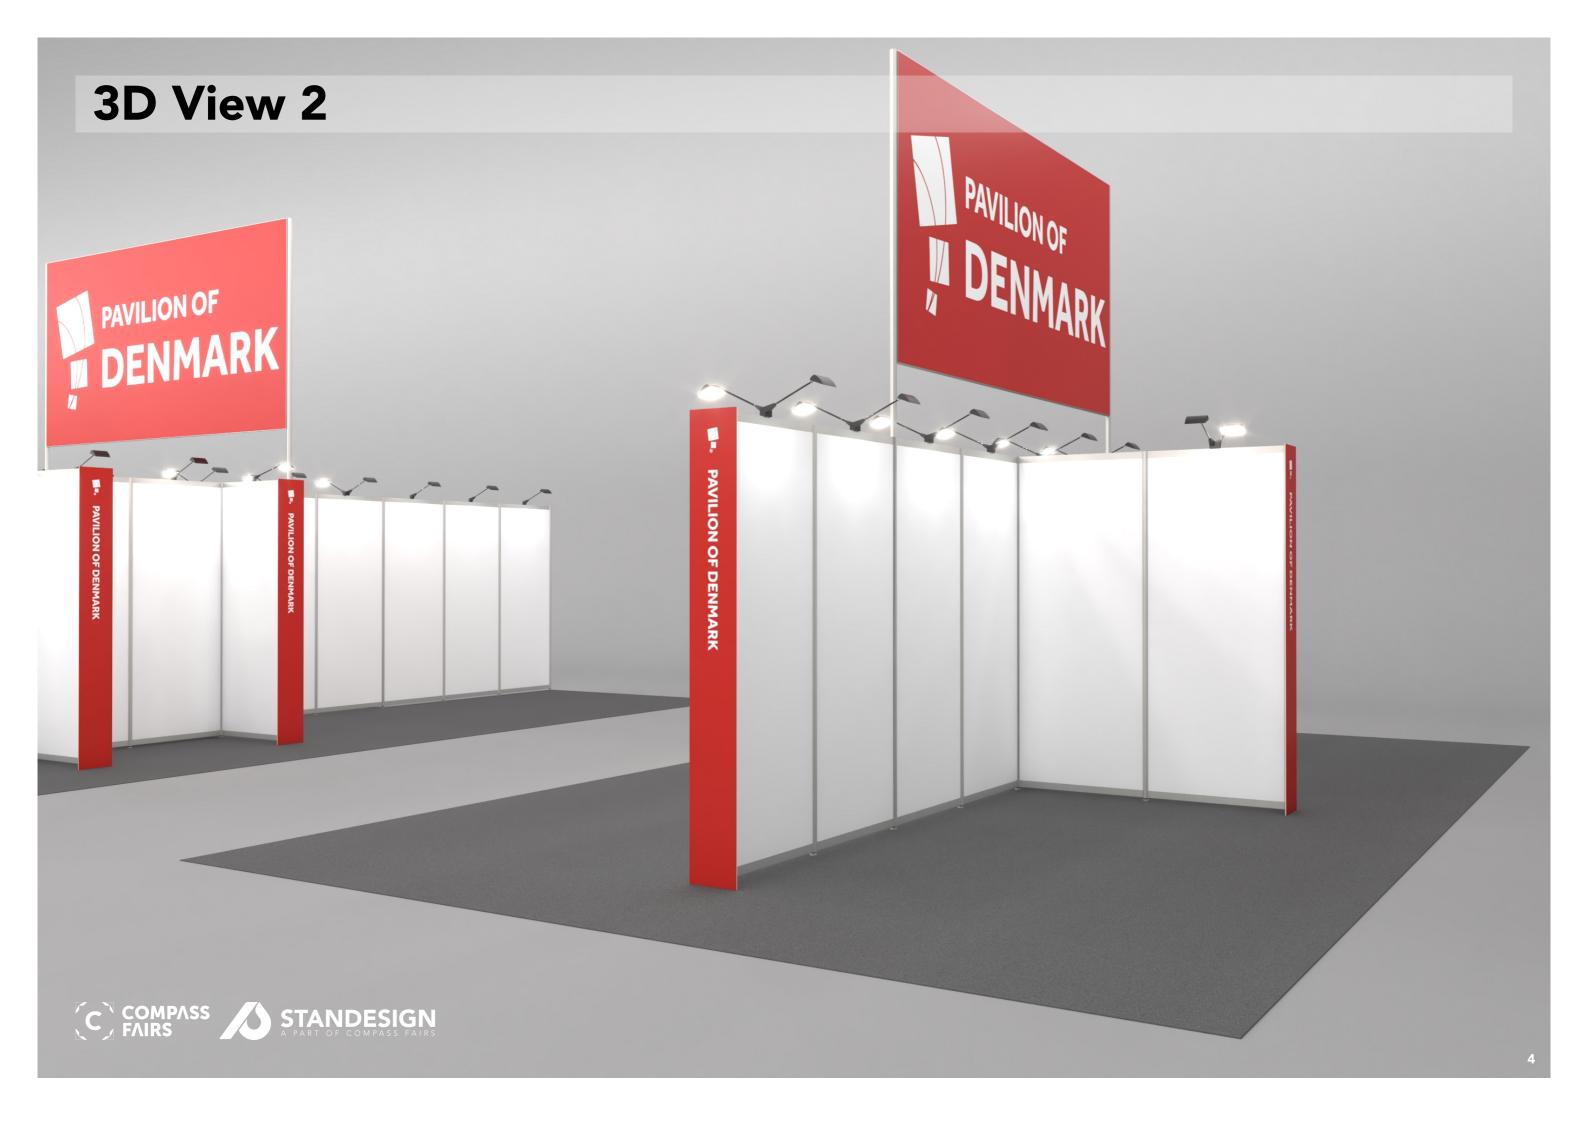

Project no.: (DMG-APM-24-03) Designed By: SMM Hall: В B-P26 + B-Q26 + B-Q28 Booth:

C COMPASS STANDESIGN

Danish Marine Group Asia Pacific Maritime 2024

The drav NOT to scale. The stand-builder will have the final call in all decision regarding stability and security. Some products are only such All design is subject to copyright by Compass Fairs A/S and Standesign A/S