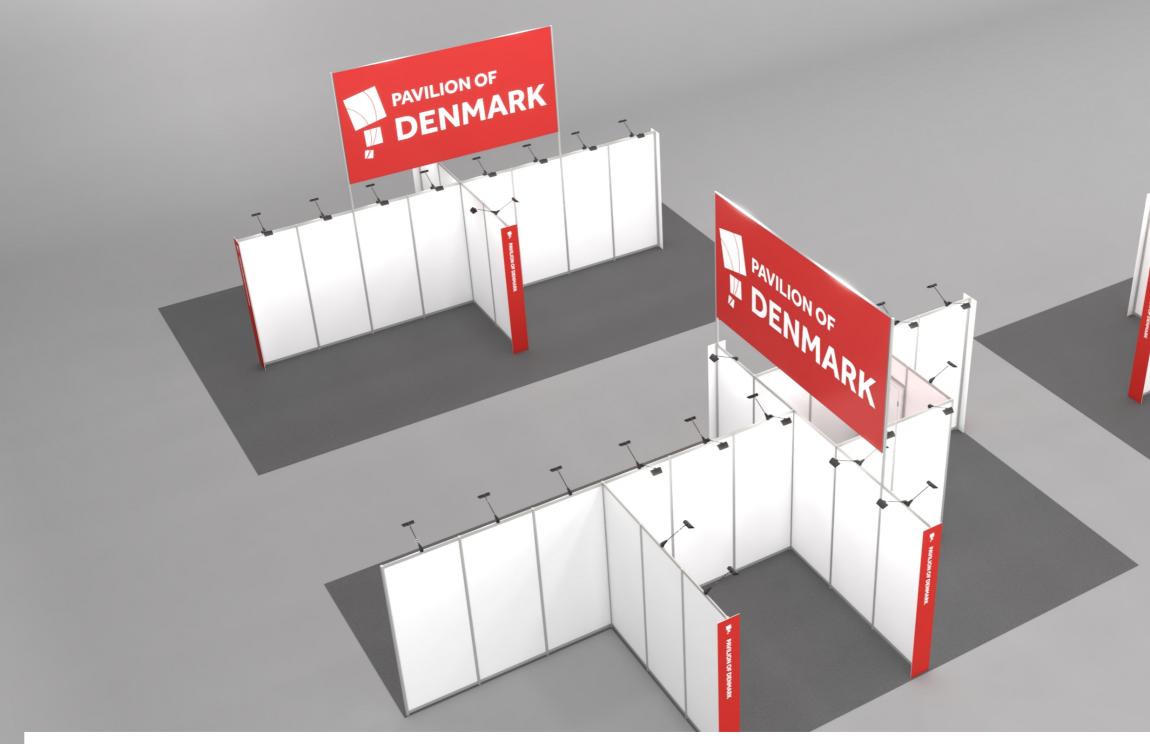

Project no.: (DMG-APM-24-03) Designed By: SMM Hall: В B-P26 + B-Q26 + B-Q28 Booth:

C COMPASS STANDESIGN

Danish Marine Group Asia Pacific Maritime 2024

The drav NOT to scale. The stand-builder will have the final call in all decision regarding stability and security. Some products are only such All design is subject to copyright by Compass Fairs A/S and Standesign A/S