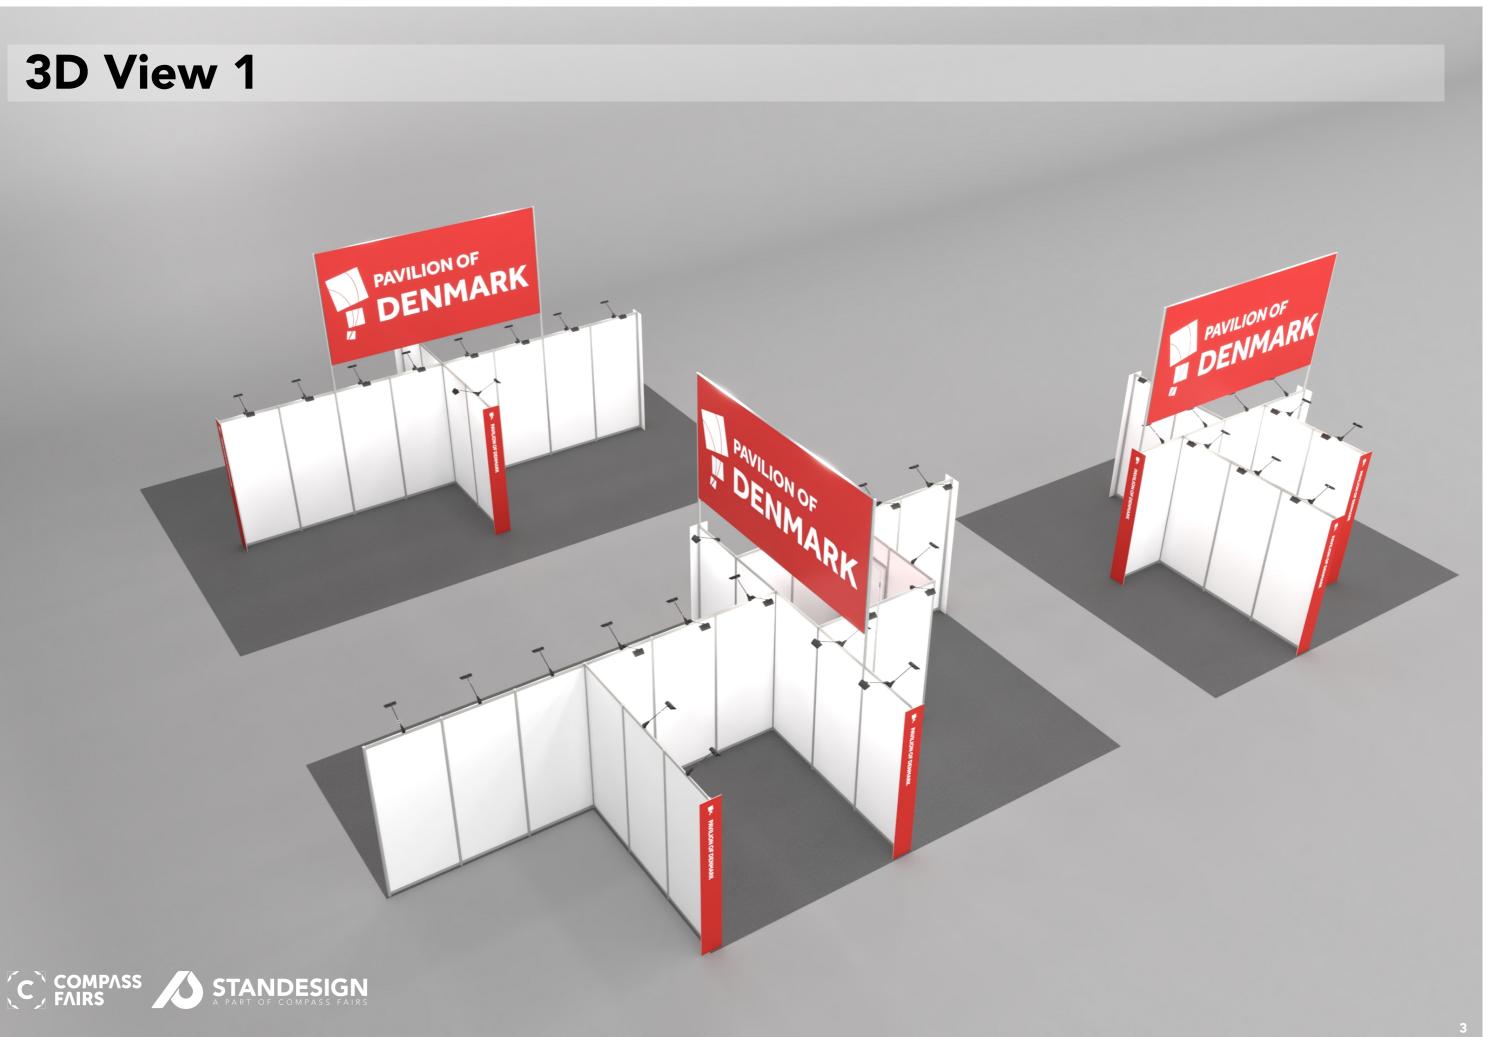

Project no.: (DMG-APM-24-03) Designed By: SMM Hall: В B-P26 + B-Q26 + B-Q28 Booth:

C COMPASS STANDESIGN

Danish Marine Group Asia Pacific Maritime 2024

The drav NOT to scale. The stand-builder will have the final call in all decision regarding stability and security. Some products are only such All design is subject to copyright by Compass Fairs A/S and Standesign A/S