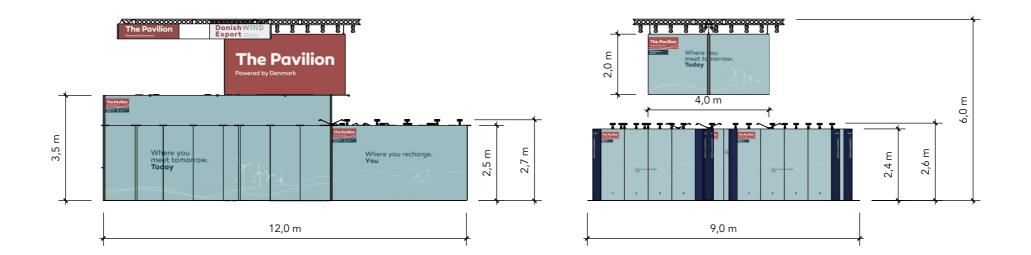

#### **ELEVATION FRONT**

#### **ELEVATION SIDE**

Standesign A/S Alsvej 2F 5800 Nyborg STANDESIGN Phone: +45 4484 6699

Project no.: Drawing no.: Drawing title: Designed by: Hall: Booth:

DWE-WEU-24-04 EV-001 Elevations THJ N/A Multi.