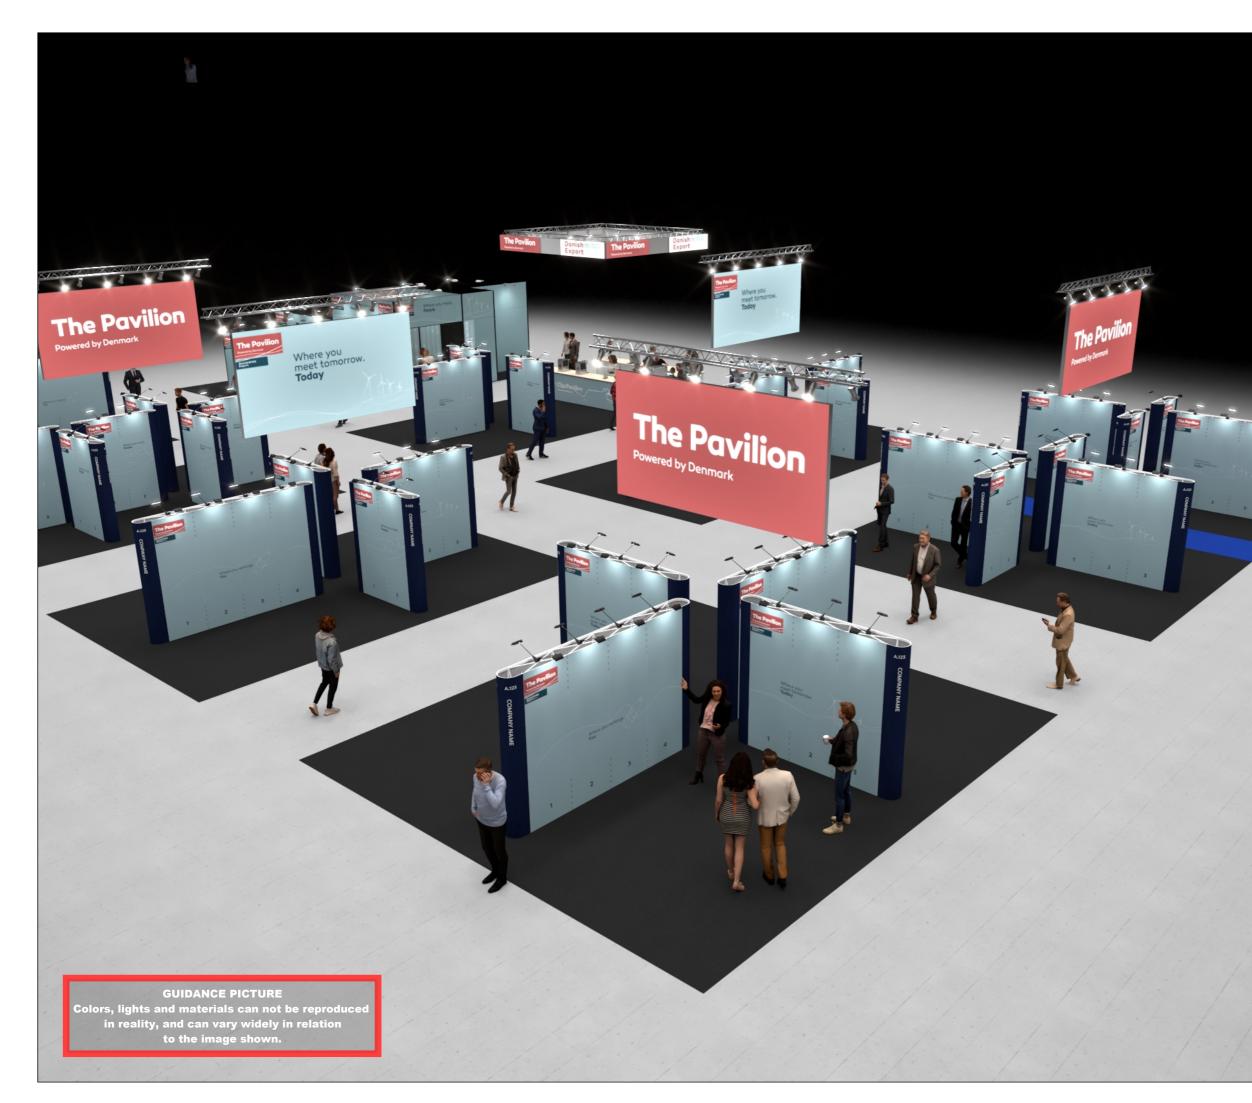

DWE-WEU-24-04 3D-003 Street View 1 THJ N/A Multi.

Creation date: Revision date: Revision no.:

05-09-2023 24-01-2024 Κ

Client: Danish Wind Export

Exhibition: Wind Europe 2024 Bilbao Exhibition Centre, Bilbao, Spain

Comments:

**GUIDANCE PICTURE** Colors, lights and materials can not be reproduced in reality, and can vary widely in relation to the image shown.

Where you meet tomorrow.

Today

The Pavilia

1

COMPANY N

Standesign A/S Alsvej 2F Standesign A/3 Standesign A/3 Standesign A/3 Denmark Phone: +45 4484 6699