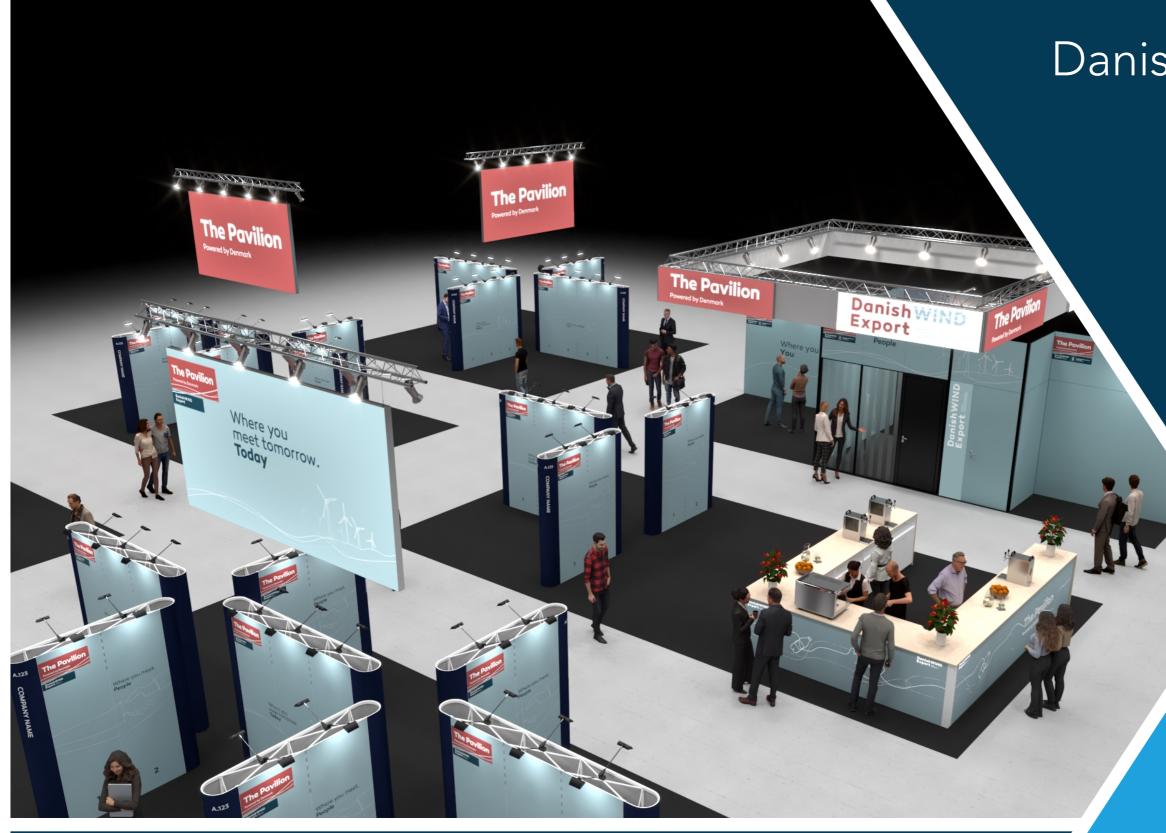

Project no.: Drawing no.: Drawing title: Designed by: Hall: Booth:

DWE-WEU-24-04 3D-001 Bird View 1 THJ N/A Multi.

Creation date: Revision date: Revision no.:

05-09-2023 24-01-2024 Κ

Client: Danish Wind Export

Exhibition: Wind Europe 2024 Bilbao Exhibition Centre, Bilbao, Spain

Comments:

Standesign A/S Alsvej 2F Standesign A/3 Standesign A/3 Standesign A/3 Denmark Phone: +45 4484 6699

Project no.: Drawing no.: Drawing title: Designed by: Hall: Booth: