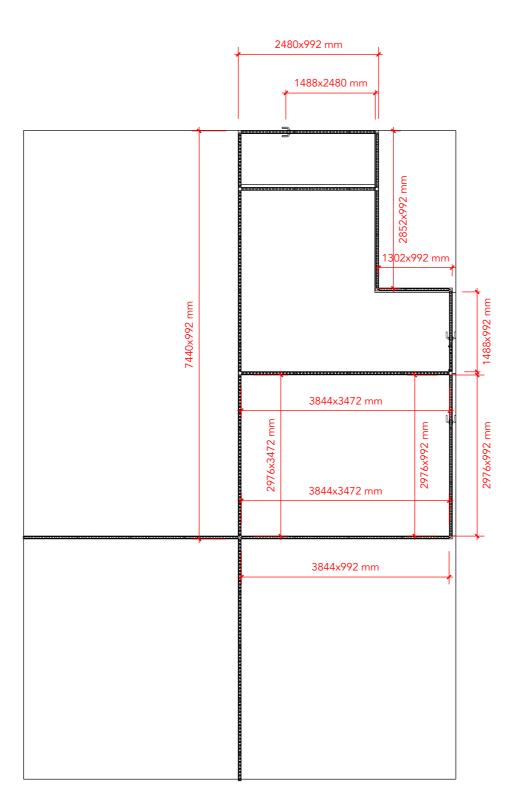

#### Height = 2480mm

Standesign A/S Alsvej 2F S800 Nyborg Denmark STANDESIGN STANDESIGN

Project no.: Drawing no.: Drawing title: Designed by: Hall: Booth:

DWE-WEU-24-04 GD-001 **Graphics Dimensions** THJ N/A Multi.

Creation date: Revision date: Revision no.:

05-09-2023 24-01-2024 Κ

Client: Danish Wind Export

Exhibition: Wind Europe 2024 Bilbao Exhibition Centre, Bilbao, Spain

Comments:

Graphics Panel Dimensions - Exhibitors