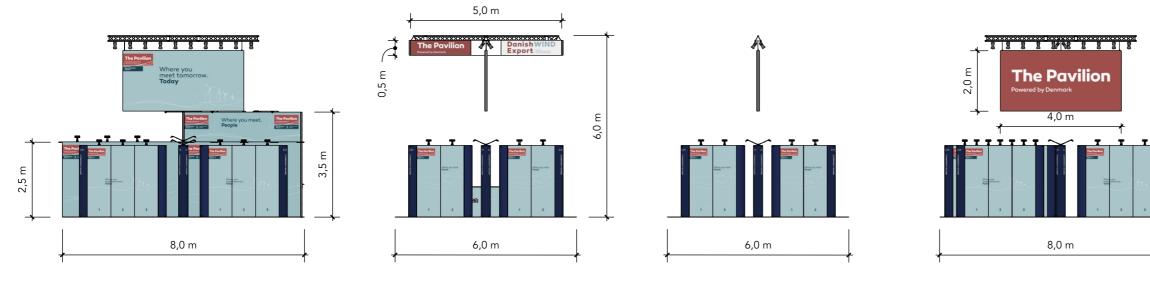

#### **ELEVATION FRONT**

#### **ELEVATION SIDE**

Standesign A/S Alsvej 2F 5800 Nyborg STANDESIGN Phone: +45 4484 6699

Project no.: Drawing no.: Drawing title: Designed by: Hall: Booth:

DWE-WEU-24-04 EV-001 Elevations THJ N/A Multi.