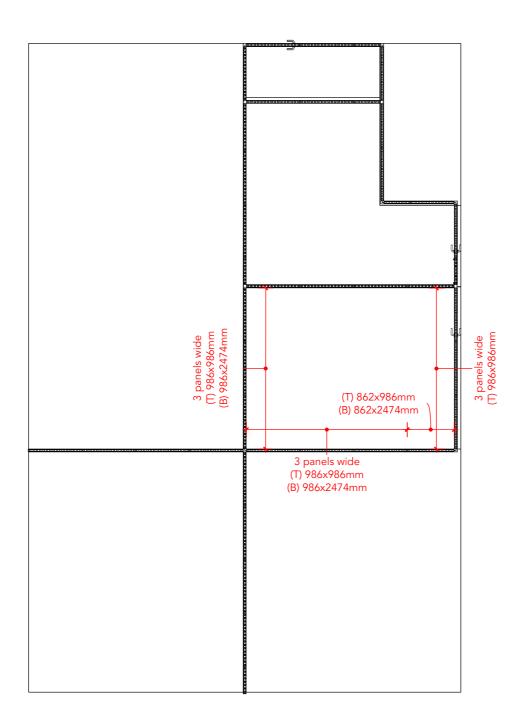

#### Height = 2474mm

Standesign A/S Alsvej 2F Standesign A/3 Standesign A/3 Standesign A/3 Denmark Phone: +45 4484 6699

Project no.: Drawing no.: Drawing title: Designed by: Hall: Booth:

Revision date:

Revision no.:

DWE-WEU-24-04 GD-002 Panel Dimensions THJ N/A Multi.

Creation date: 05-09-2023 24-01-2024 Κ

Client: Danish Wind Export

Exhibition: Wind Europe 2024 Bilbao Exhibition Centre, Bilbao, Spain

Comments:

Graphics Dimensions - Fabric - Danish Wind