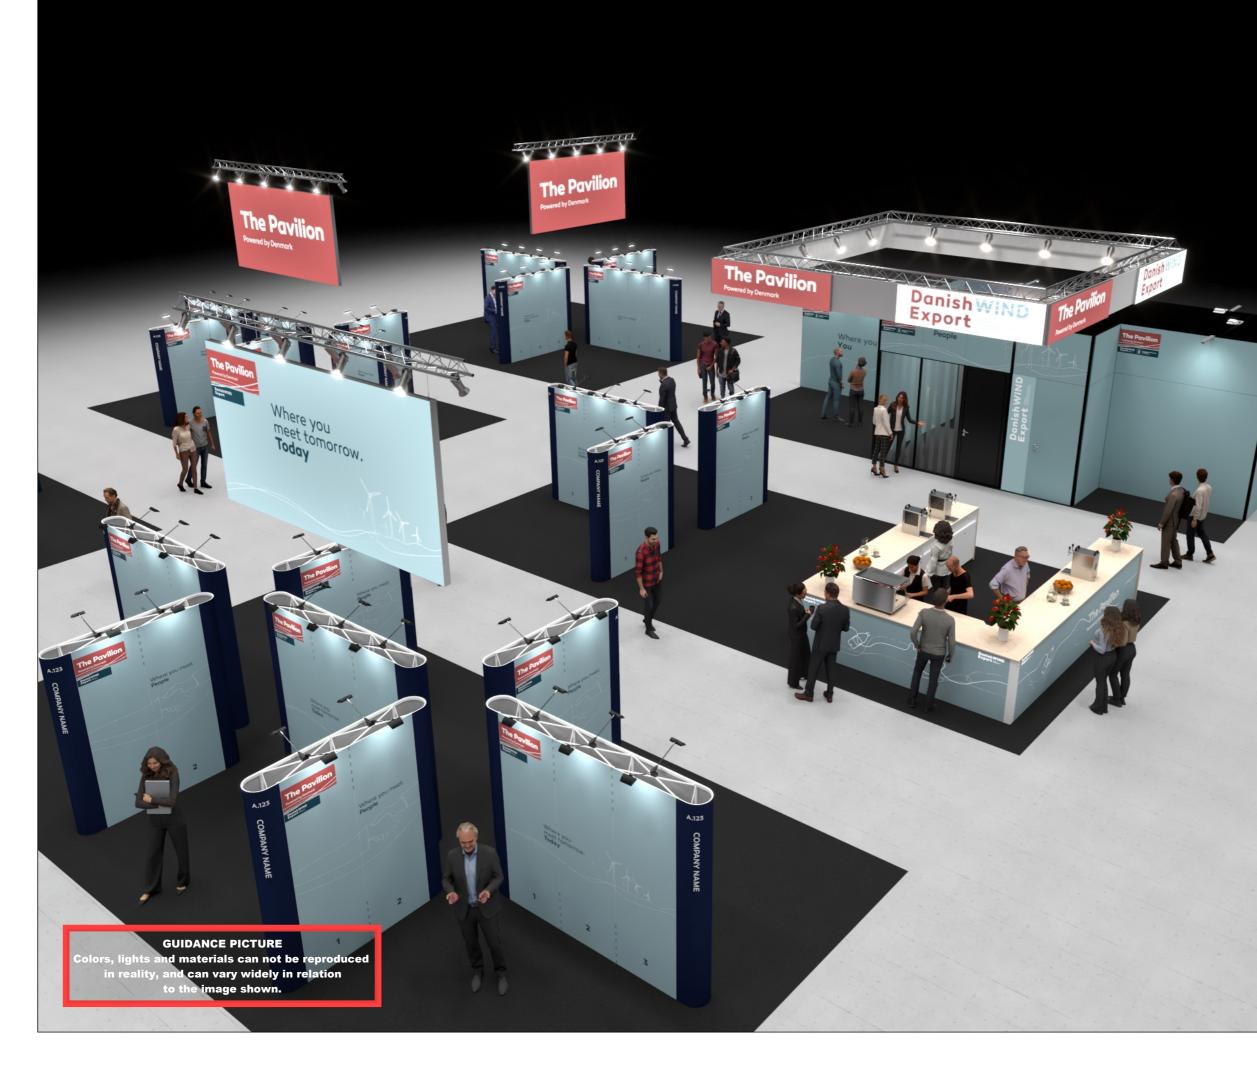

DWE-WEU-24-04 3D-002 Bird View 2 THJ N/A Multi.

Creation date: Revision date: Revision no.:

05-09-2023 24-01-2024 Κ

Client: Danish Wind Export

**DanishWIND** Export Owned by Danish Export Association and Green Power Denmark

Exhibition: Wind Europe 2024 Bilbao Exhibition Centre, Bilbao, Spain

Comments:

EUROPE

Standesign A/S Alsvej 2F 5800 Nyborg STANDESIGN Phone: +45 4484 6699

Project no.: Drawing no.: Drawing title: Designed by: Hall: Booth: