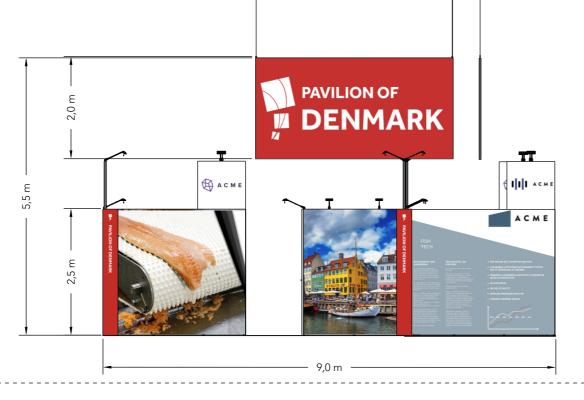

#### **Elevations**

Front

Side

Client: Danish Export - Fish Tech Exhibition: HavExpo 2024

he drawing is indicative and without responsibility. The drawing is NOT to scale. The stand-builder will have the final call in all decisions egarding stability and security. Some products are only shown to indicate locations, but not the actual product as this product may be changed Il design is subject to copyright by Compass Fairs A/S and Standesign A/S Project no.: DFI-HEP-24-05

Designed By: SMM Hall: A

Booth: Multible

Creation Date: Revision Date: Revision no.: 12.02.2024 27.02.2024 D