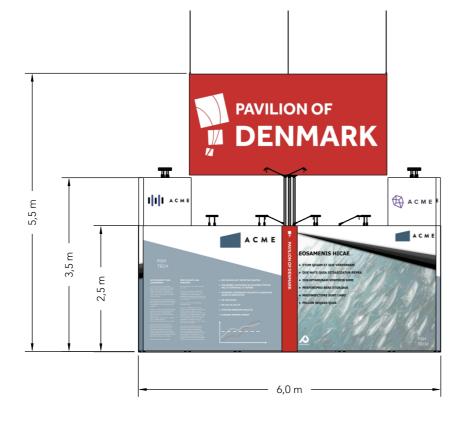

#### **Elevations**

Front

Side

Client: Danish Export - Fish Tech Exhibition: HavExpo 2024

he drawing is indicative and without responsibility. The drawing is NOT to scale. The stand-builder will have the final call in all decisions egarding stability and security. Some products are only shown to indicate locations, but not the actual product as this product may be changed Il design is subject to copyright by Compass Fairs A/S and Standesign A/S Project no.: DFI-HEP-24-05

Designed By: SMM Hall: A

Booth: Multible

Creation Date: Revision Date: Revision no.: 12.02.2024 27.02.2024 D