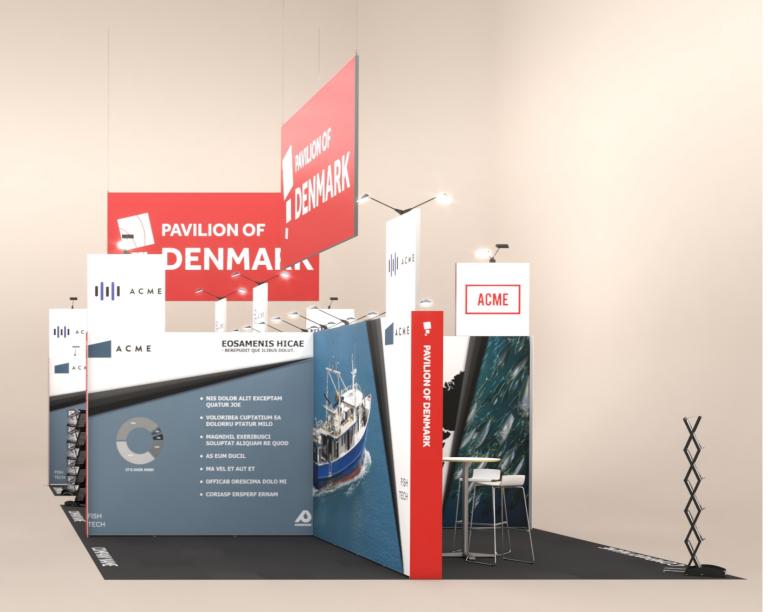

# **Danish Export - Fish Tech**









## **Table of Contents**

| Cover             |    |
|-------------------|----|
| Table of Contents | 2  |
| 3D View 1         | 3  |
| 3D View 2         | 4  |
| 3D View 3         | 5  |
| 3D View 4         | 6  |
| 3D View 5         | 7  |
| Floor Plan        | 8  |
| Elevations        | 9  |
| Info              | 10 |



# 3D View 1 PAVILION OF DENMARK PAVILION OF DENMARK D IIII ACME RK **PAVILION OF** I I ACME **DENMARK** III ACME III ACME A C M E



## 3D View 2













#### Floor Plan



















Client: Danish Export - Fish Tech Exhibition: HavExpo 2024

Project no.: DFI-HEP-24-05

Multible

Designed By: SMM Hall:

Booth:

**Creation Date: Revision Date:** Revision no.:

12.02.2024 27.02.2024 D

#### **Elevations**

Front





Side







Client: Danish Export - Fish Tech Exhibition: HavExpo 2024

he drawing is indicative and without responsibility. The drawing is NOT to scale. The stand-builder will have the final call in all decisions egarding stability and security. Some products are only shown to indicate locations, but not the actual product as this product may be changed Il design is subject to copyright by Compass Fairs A/S and Standesign A/S Project no.: DFI-HEP-24-05

Designed By: SMM Hall: A

Booth: Multible

Creation Date: Re