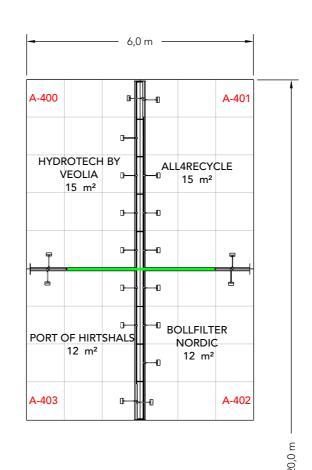

#### Floor Plan

Client: Danish Export - Fish Tech Exhibition: HavExpo 2024

Project no.: DFI-HEP-24-05

Multible

Designed By: SMM Hall:

Booth:

**Creation Date: Revision Date:** Revision no.:

12.02.2024 27.02.2024 D