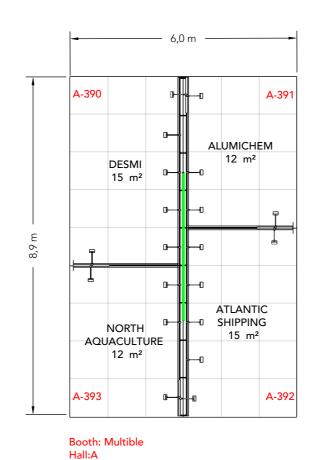

#### Floor Plan

Client: Danish Export - Fish Tech Exhibition: HavExpo 2024

Project no.: DFI-HEP-24-05

Multible

Designed By: SMM Hall:

Booth:

**Creation Date: Revision Date:** Revision no.:

12.02.2024 27.02.2024 D