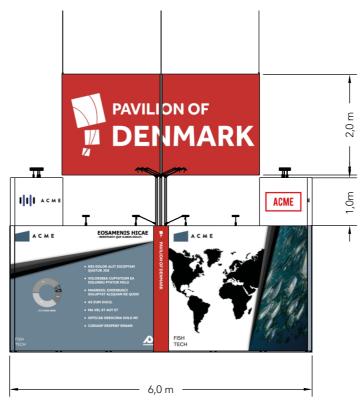

#### **Elevations**

Front

Side

Client: Danish Export - Fish Tech Exhibition: HavExpo 2024

he drawing is indicative and without responsibility. The drawing is NOT to scale. The stand-builder will have the final call in all decisions egarding stability and security. Some products are only shown to indicate locations, but not the actual product as this product may be changed Il design is subject to copyright by Compass Fairs A/S and Standesign A/S Project no.: DFI-HEP-24-05

Designed By: SMM Hall: A

Booth: Multible

Creation Date: Revision Date: Revision no.: 12.02.2024 27.02.2024 D