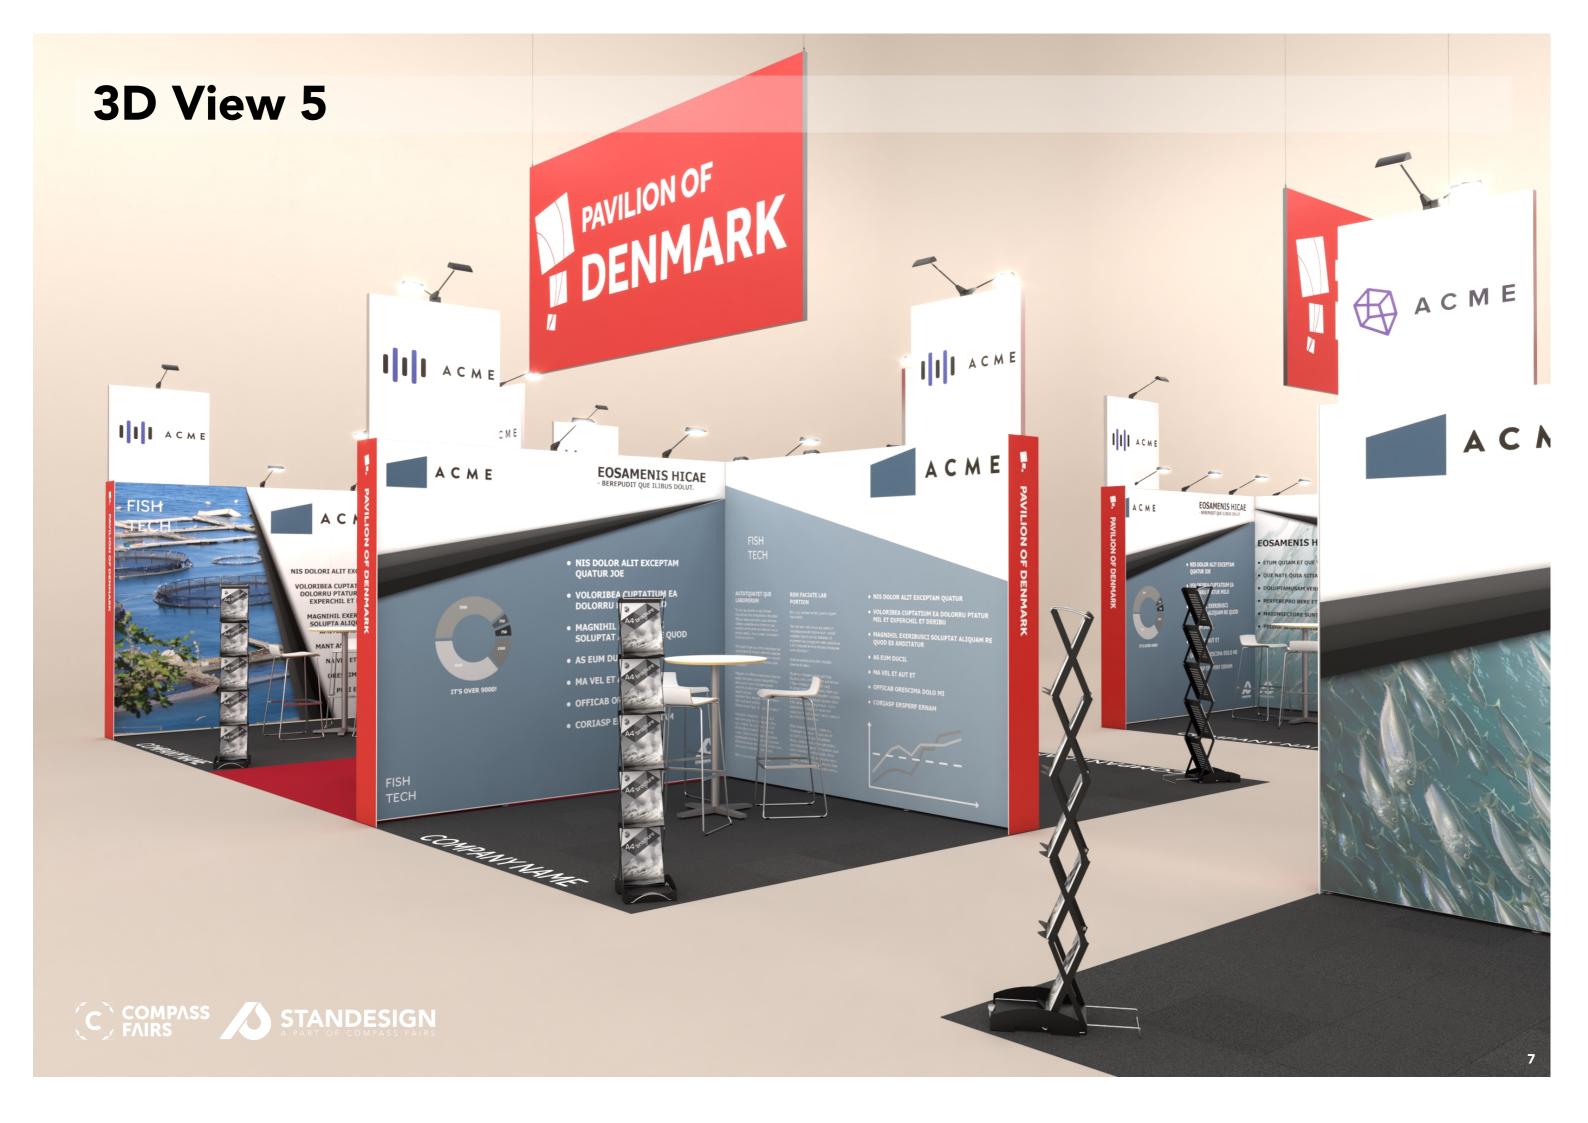

# **Danish Export - Fish Tech**









## **Table of Contents**

| Cover             |    |
|-------------------|----|
| Table of Contents | 2  |
| 3D View 1         | 3  |
| 3D View 2         | 4  |
| 3D View 3         | 5  |
| 3D View 4         | 6  |
| 3D View 5         | 7  |
| Floor Plan        | 8  |
| Elevations        | 9  |
| Info              | 10 |



# 3D View 1 PAVILION OF DENMARK PAVILION OF DENMARK D IIII ACME RK **PAVILION OF** I I ACME **DENMARK** III ACME III ACME A C M E



## 3D View 2













#### Floor Plan



















Client: Danish Export - Fish Tech Exhibition: HavExpo 2024

Project no.: DFI-HEP-24-05

Multible

Designed By: SMM Hall:

Booth:

**Creation Date: Revision Date:** Revision no.:

12.02.2024 27.02.2024 D

#### **Elevations**

Front





Side







Client: Danish Export - Fish Tech Exhibition: HavExpo 2024

he drawing is indicative and without responsibility. The drawing is NOT to scale. The stand-builder will have the final call in all decisions egarding stability and security. Some products are only shown to indicate locations, but not the actual product as this product may be changed Il design is subject to copyright by Compass Fairs A/S and Standesign A/S Project no.: DFI-HEP-24-05

Designed By: SMM Hall: A

Booth: Multible

Creation Date: Revision D