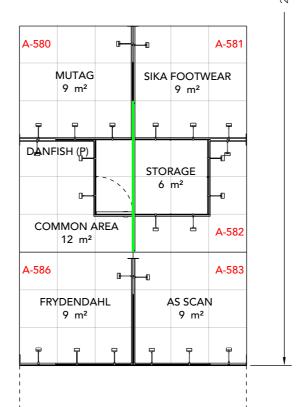

#### Floor Plan

Client: Danish Export - Fish Tech Exhibition: HavExpo 2024

Project no.: DFI-HEP-24-05

Multible

Designed By: SMM Hall:

Booth:

**Creation Date: Revision Date:** Revision no.:

12.02.2024 27.02.2024 D