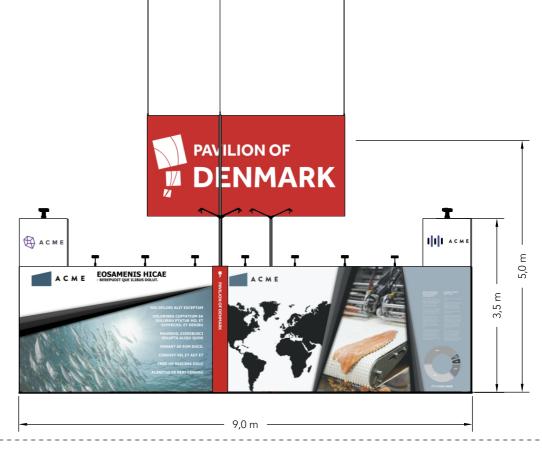

#### **Elevations**

Front

Side

Client: Danish Export - Fish Tech Exhibition: HavExpo 2024

he drawing is indicative and without responsibility. The drawing is NOT to scale. The stand-builder will have the final call in all decisions egarding stability and security. Some products are only shown to indicate locations, but not the actual product as this product may be changed Il design is subject to copyright by Compass Fairs A/S and Standesign A/S Project no.: DFI-HEP-24-05

Designed By: SMM Hall: A

Booth: Multible

Creation Date: Revision Date: Revision no.: 12.02.2024 27.02.2024 D