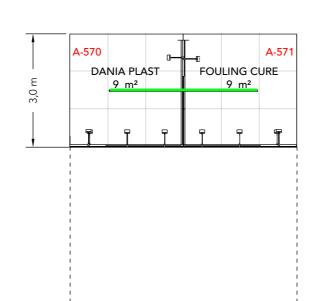

#### **Elevations**

Front

Side

Client: Danish Export - Fish Tech Exhibition: HavExpo 2024

he drawing is indicative and without responsibility. The drawing is NOT to scale. The stand-builder will have the final call in all decisions egarding stability and security. Some products are only shown to indicate locations, but not the actual product as this product may be changed Il design is subject to copyright by Compass Fairs A/S and Standesign A/S Project no.: DFI-HEP-24-05

Designed By: SMM Hall: A

Booth: Multible

Creation Date: Revision Date: Revision no.: 12.02.2024 27.02.2024 D