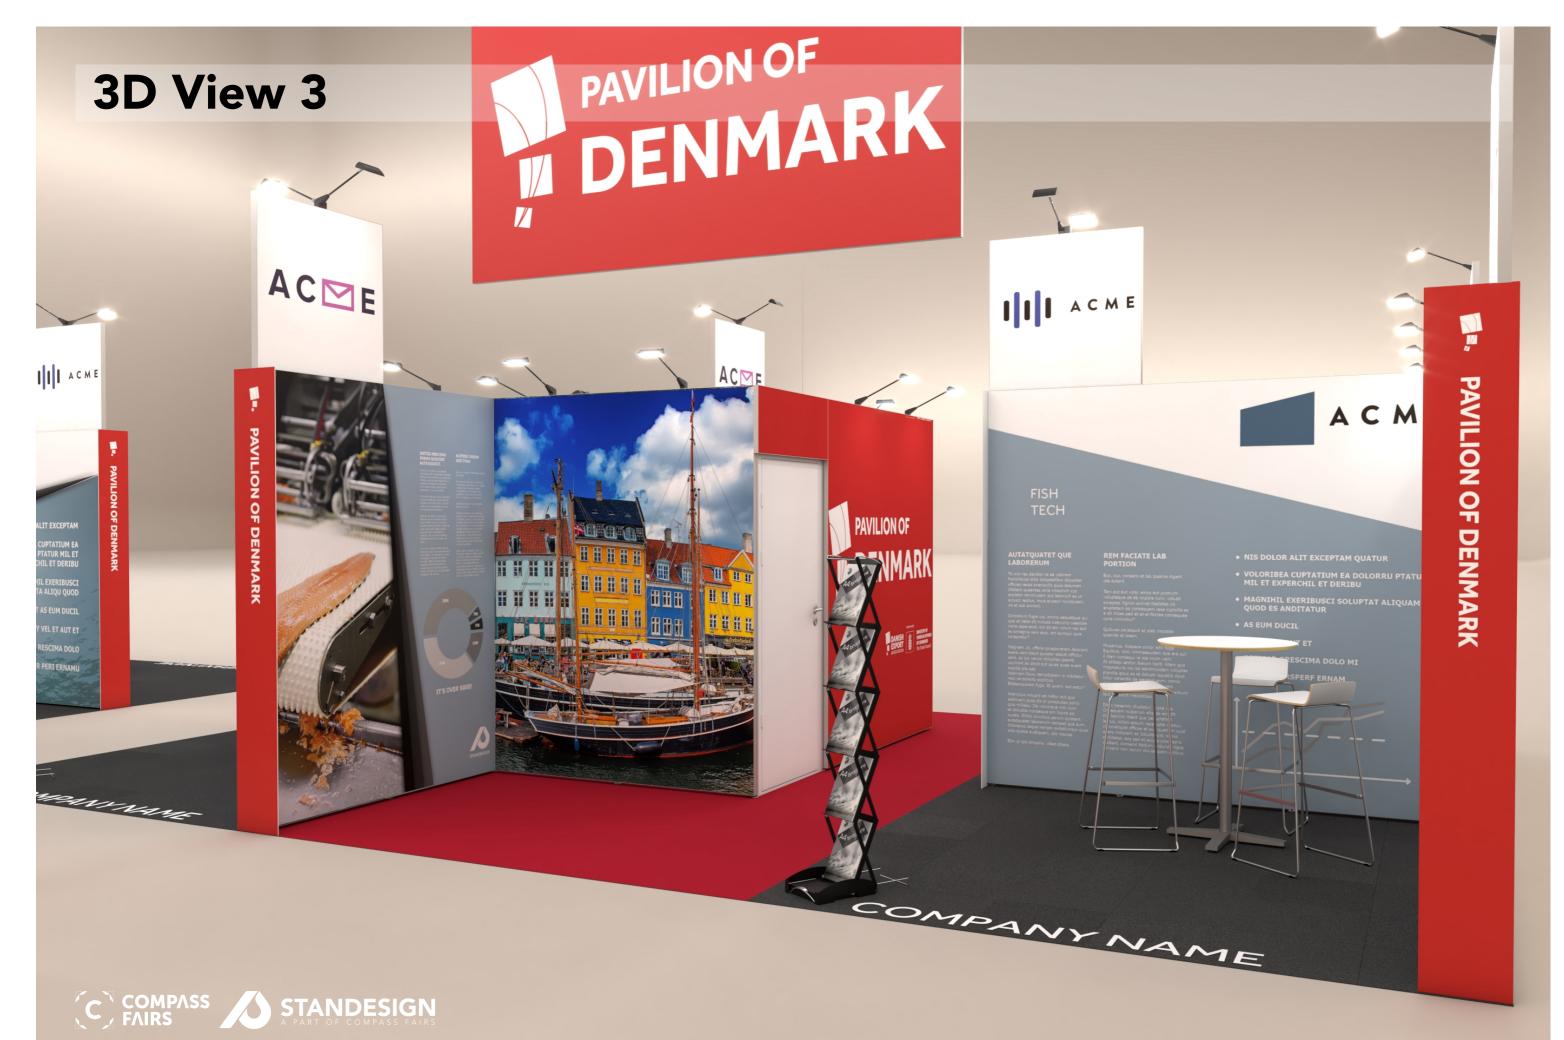

# **Danish Export - Fish Tech**









## **Table of Contents**

| Cover             |    |
|-------------------|----|
| Table of Contents | 2  |
| 3D View 1         | 3  |
| 3D View 2         | 4  |
| 3D View 3         | 5  |
| 3D View 4         | 6  |
| 3D View 5         | 7  |
| Floor Plan        | 8  |
| Elevations        | 9  |
| Info              | 10 |



# 3D View 1 PAVILION OF DENMARK PAVILION OF DENMARK D IIII ACME RK **PAVILION OF** I I ACME **DENMARK** III ACME III ACME A C M E



## 3D View 2













#### Floor Plan



















Client: Danish Export - Fish Tech Exhibition: HavExpo 2024

Project no.: DFI-HEP-24-05

Multible

Designed By: SMM Hall:

Booth:

**Creation Date: Revision Date:** Revision no.:

12.02.2024 27.02.2024 D

#### **Elevations**

Front





Side







Client: Danish Export - Fish Tech Exhibition: HavExpo 2024

he drawing is indicative and without responsibility. The drawing is NOT to scale. The stand-builder will have the final call in all decisions egarding stability and security. Some products are only shown to indicate locations, but not the actual product as this product may be changed Il design is subject to copyright by Compass Fairs A/S and Standesign A/S Project no.: DFI-HEP-24-05

Designed By: SMM Hall: A

Booth: Multible

Creation Date: Revisi