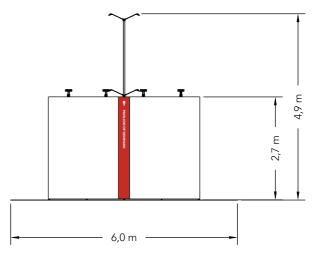

## **Elevations**

Front

Side

Danish Export - Marine Exhibition: Sea Japan 2024

Client:

The drawing is i d-builder will have the final call in all decis a is NOT to scale regarding stability and security. Some products are only shown to indicate le All design is subject to copyright by Compass Fairs A/S and Standesign A/S

Project no.: DMG-SEA-24-04 Designed By: SMM Hall: 2E-12 + 2D-12 Booth:

Creation Date: **Revision Date:** Revision no.:

16.01.2024 22.02.2024

The drawing is indicative and without responsibility. The drawing is NOT to scale. The stand-builder will have the final call in all decisions regarding stability and security. Some products are only shown to indicate locations, but not the actual product as this product may be changed. All design is subject to copyright by Compass Fairs A/S and Standesign A/S