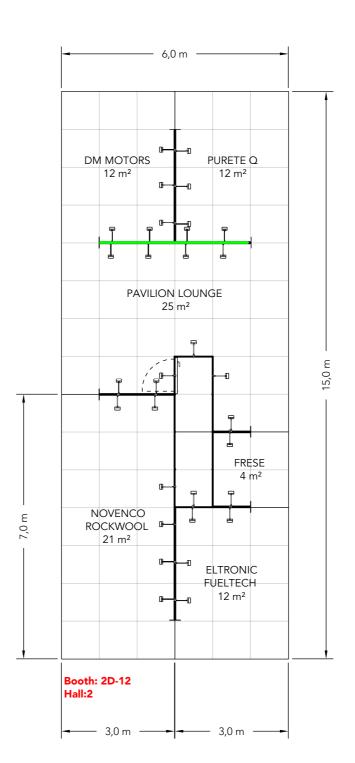

#### **Floor Plan**

Client:

C COMPASS STANDESIGN

Danish Export - Marine Exhibition: Sea Japan 2024

Project no.: DMG-SEA-24-04 Designed By: SMM Hall: 2E-12 + 2D-12 Booth:

The draw ig is NOT to scale. The stand-builder will have the final call in all decisions but not the actual product as this product may be changed regarding stability and security. Some products are only one of All design is subject to copyright by Compass Fairs A/S and Standesign A/S