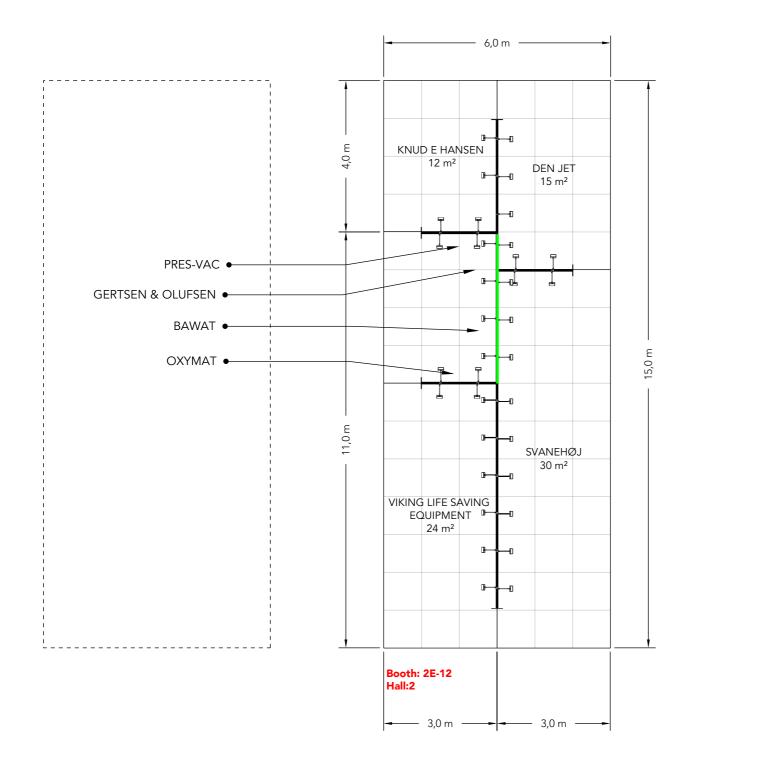

#### **Floor Plan**

Client:

C COMPASS STANDESIGN

Danish Export - Marine Exhibition: Sea Japan 2024

Project no.: DMG-SEA-24-04 Designed By: SMM Hall: 2E-12 + 2D-12 Booth:

The draw ig is NOT to scale. The stand-builder will have the final call in all decisions but not the actual product as this product may be changed regarding stability and security. Some products are only one of All design is subject to copyright by Compass Fairs A/S and Standesign A/S