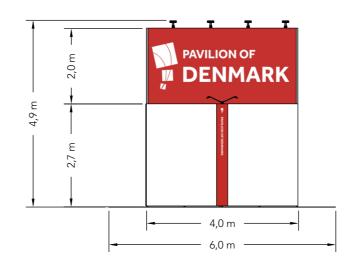

## **Elevations**

Front

Side

Danish Export - Marine Exhibition: Sea Japan 2024

Client:

The drawing is i d-builder will have the final call in all decis a is NOT to scale regarding stability and security. Some products are only shown to indicate le All design is subject to copyright by Compass Fairs A/S and Standesign A/S