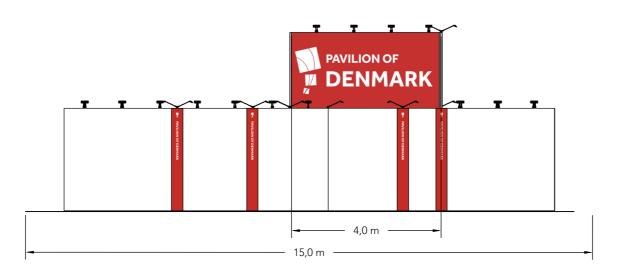

## **Elevations**

Front

Side

Danish Export - Marine Exhibition: Sea Japan 2024

Client:

The drawing is i d-builder will have the final call in all decis a is NOT to scale regarding stability and security. Some products are only shown to indicate le All design is subject to copyright by Compass Fairs A/S and Standesign A/S