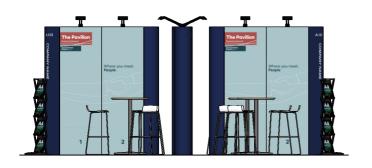

| 7 |
| Elevations        | 8 |
| Info              | Ç |



# 3D View 1





### 3D View 2







## 3D View 4





#### Floor Plan

2040













20'-0"







(P) = POSTERSTAND



Client: Danish Energy Export Exhibition: Cleanpower 2024

he drawing is indicative and without responsibility. The drawing is NOT to scale. The stand-builder will have the final call in all decisions agarding stability and security. Some products are only shown to indicate locations, but not the actual product as this product may be changed. Il design is subject to copyright by Compass Fairs A/S and Standesign A/S

Project no.: EXP-CLE-24-05
Designed By: THJ

Designed By: THJ Hall: N/A Booth: Multi. Creation Date: Revision Date: Revision no.: 30.01.2024 15.02.2024 B

#### **Elevations**

#### Front







#### Side







Client: Danish Energy Export Exhibition: Cleanpower 2024

drawing is indicative and without responsibility. The drawing is NOT to scale. The stand-builder will have the final call in all decisions rding stability and security. Some products are only shown to indicate locations, but not the actual product as this product may be changed esign is subject to copyright by Compass Fairs A/S and Standesign A/S

Project no.: EXP-CLE-24-05

Designed By: THJ
Hall: N/A
Booth: Multi.

Creation Date: Revision Date: Revision no.: 30.01.2024 15.02.2024

### Info

Client: Danish Energy Export Exhibition: Cleanpower 2024

Project no.: **EXP-CLE-24-05** 

Designed By: THJ N/A Hall: Multi. Booth:

30.01.2024 **Creation Date: Revision Date:** 15.02.2024

Revision no.: В

Comments:

The