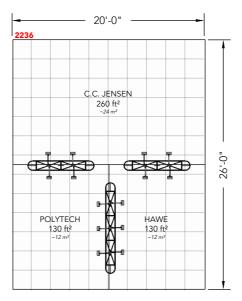

#### Floor Plan

2040

20'-0"

(P) = POSTERSTAND

Client: Danish Energy Export Exhibition: Cleanpower 2024

he drawing is indicative and without responsibility. The drawing is NOT to scale. The stand-builder will have the final call in all decisions agarding stability and security. Some products are only shown to indicate locations, but not the actual product as this product may be changed. Il design is subject to copyright by Compass Fairs A/S and Standesign A/S