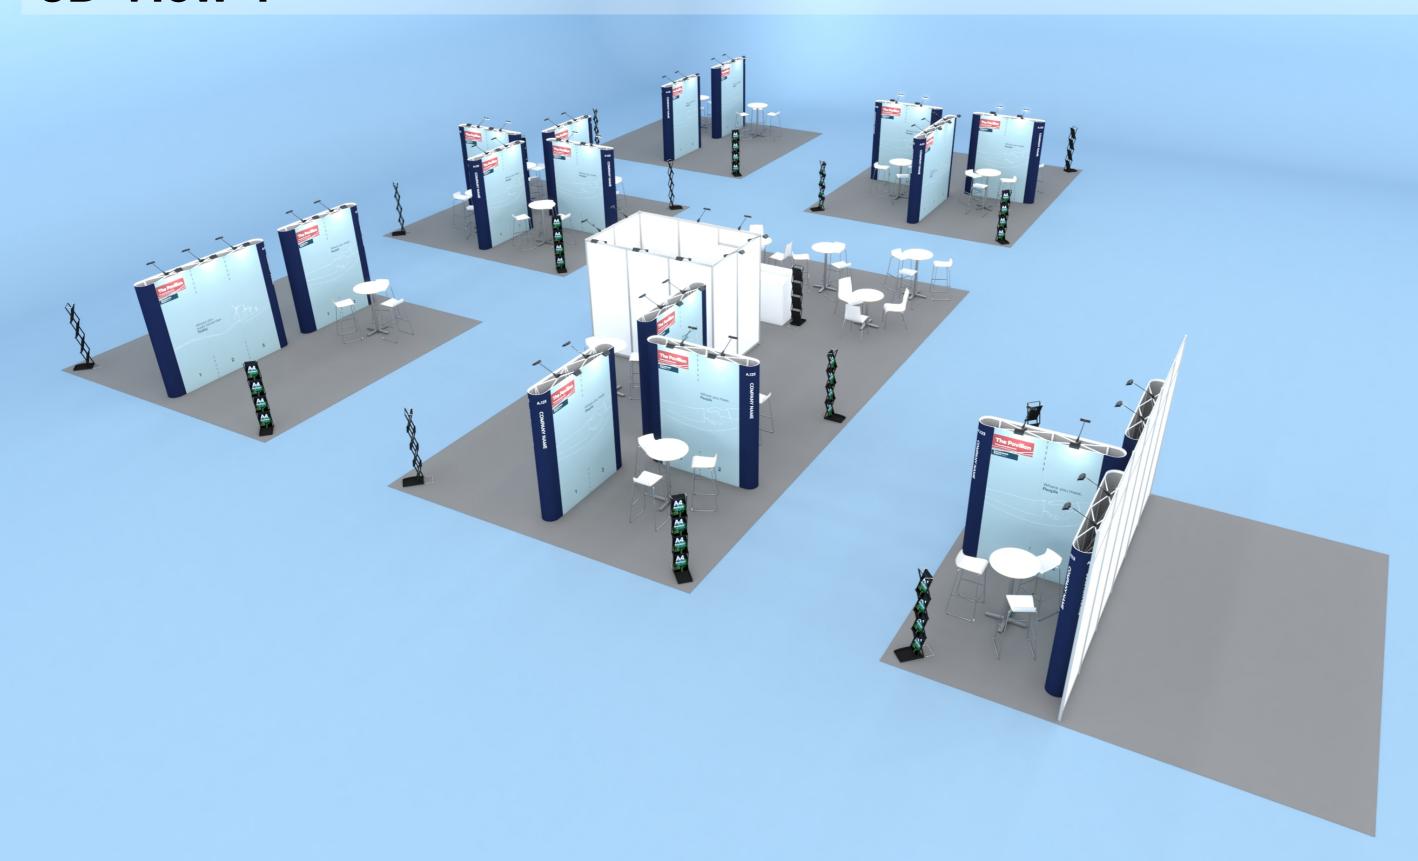

# **Danish Energy Export**









# **Table of Contents**

| Cover             | 1 |
|-------------------|---|
| Table of Contents | 2 |
| 3D View 1         | 3 |
| 3D View 2         | 4 |
| 3D View 3         | 5 |
| 3D View 4         | 6 |
| Floor Plan        | 7 |
| Elevations        | 8 |
| Info              | Ç |



# 3D View 1





### 3D View 2







## 3D View 4





#### Floor Plan

2040













20'-0"







(P) = POSTERSTAND



Client: Danish Energy Export Exhibition: Cleanpower 2024

he drawing is indicative and without responsibility. The drawing is NOT to scale. The stand-builder will have the final call in all decisions agarding stability and security. Some products are only shown to indicate locations, but not the actual product as this product may be changed. Il design is subject to copyright by Compass Fairs A/S and Standesign A/S

Project no.: EXP-CLE-24-05
Designed By: THJ

Designed By: THJ Hall: N/A Booth: Multi. Creation Date: Revision Date: Revision no.: 30.01.2024 15.02.2024 B

#### **Elevations**

#### Front







#### Side







Client: Danish Energy Export Exhibition: Cleanpower 2024