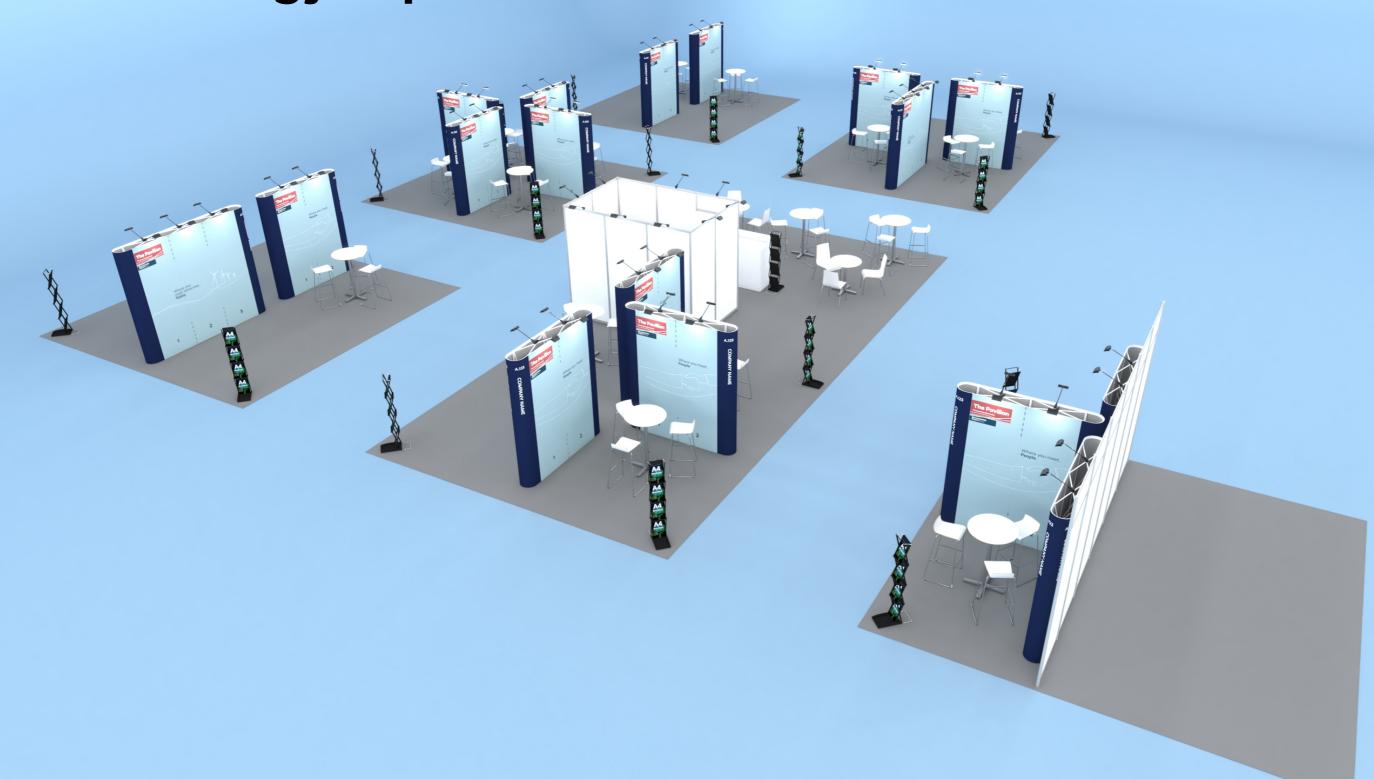

# **Danish Energy Export**









# **Table of Contents**

| Cover             | 1 |
|-------------------|---|
| Table of Contents | 2 |
| 3D View 1         | 3 |
| 3D View 2         | 4 |
| 3D View 3         | 5 |
| 3D View 4         | 6 |
| Floor Plan        | 7 |
| Elevations        | 8 |
| Info              | Ç |



# 3D View 1





### 3D View 2







## 3D View 4





#### Floor Plan

2040













20'-0"







(P) = POSTERSTAND



Client: Danish Energy Export Exhibition: Cleanpower 2024

he drawing is indicative and without responsibility. The drawing is NOT to scale. The stand-builder will have the final call in all decisions agarding stability and security. Some products are only shown to indicate locations, but not the actual product as this product may be changed. Il design is subject to copyright