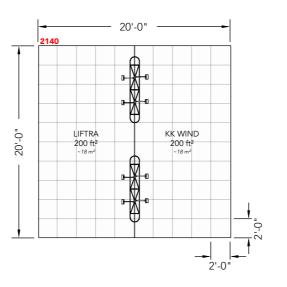

#### Floor Plan

2040

20'-0"

(P) = POSTERSTAND

Client: Danish Energy Export Exhibition: Cleanpower 2024

he drawing is indicative and without responsibility. The drawing is NOT to scale. The stand-builder will have the final call in all decisions agarding stability and security. Some products are only shown to indicate locations, but not the actual product as this product may be changed. Il design is subject to copyright by Compass Fairs A/S and Standesign A/S