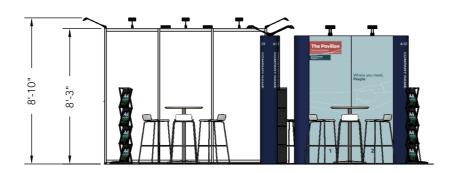

| 7 |
| Elevations        | 8 |
| Info              | Ç |



# 3D View 1





### 3D View 2







## 3D View 4





#### Floor Plan

2040













20'-0"







(P) = POSTERSTAND



Client: Danish Energy Export Exhibition: Cleanpower 2024

he drawing is indicative and without responsibility. The drawing is NOT to scale. The stand-builder will have the final call in all decisions agarding stability and security. Some products are only shown to indicate locations, but not the actual product as this product may be changed. Il design is subject to copyright by Compass Fairs A/S and Standesign A/S

Project no.: EXP-CLE-24-05
Designed By: THJ

Designed By: THJ Hall: N/A Booth: Multi. Creation Date: Revision Date: Revision no.: 30.01.2024 15.02.2024 B

#### **Elevations**

#### Front







#### Side







Client: Danish Energy Export Exhibition: Cleanpower 2024

drawing is indicative and without responsibility. The drawing is NOT to scale. The stand-builder will have the final call in all decisions rding stability and security. Some products are only shown to indicate locations, but not the actual product as this product may be changed esign is subject to copyright by Compass Fairs A/S and Standesign A/S

Project no.: EXP-CLE-24-05

Designed By: THJ
Hall: N/A
Booth: Multi.

Creation Date: Revision Date: Revision no.: 30.01.2024 15.02.2024

### Info

Client: Danish Energy Export Exhibition: Cleanpower 2024

Project no.: **EXP-CLE-24-05** 

Designed By: THJ N/A Hall: Multi. Booth:

30.01.2024 **Creation Date: Revision Date:** 15.02.2024

Revision no.: В

Comments:

The dr