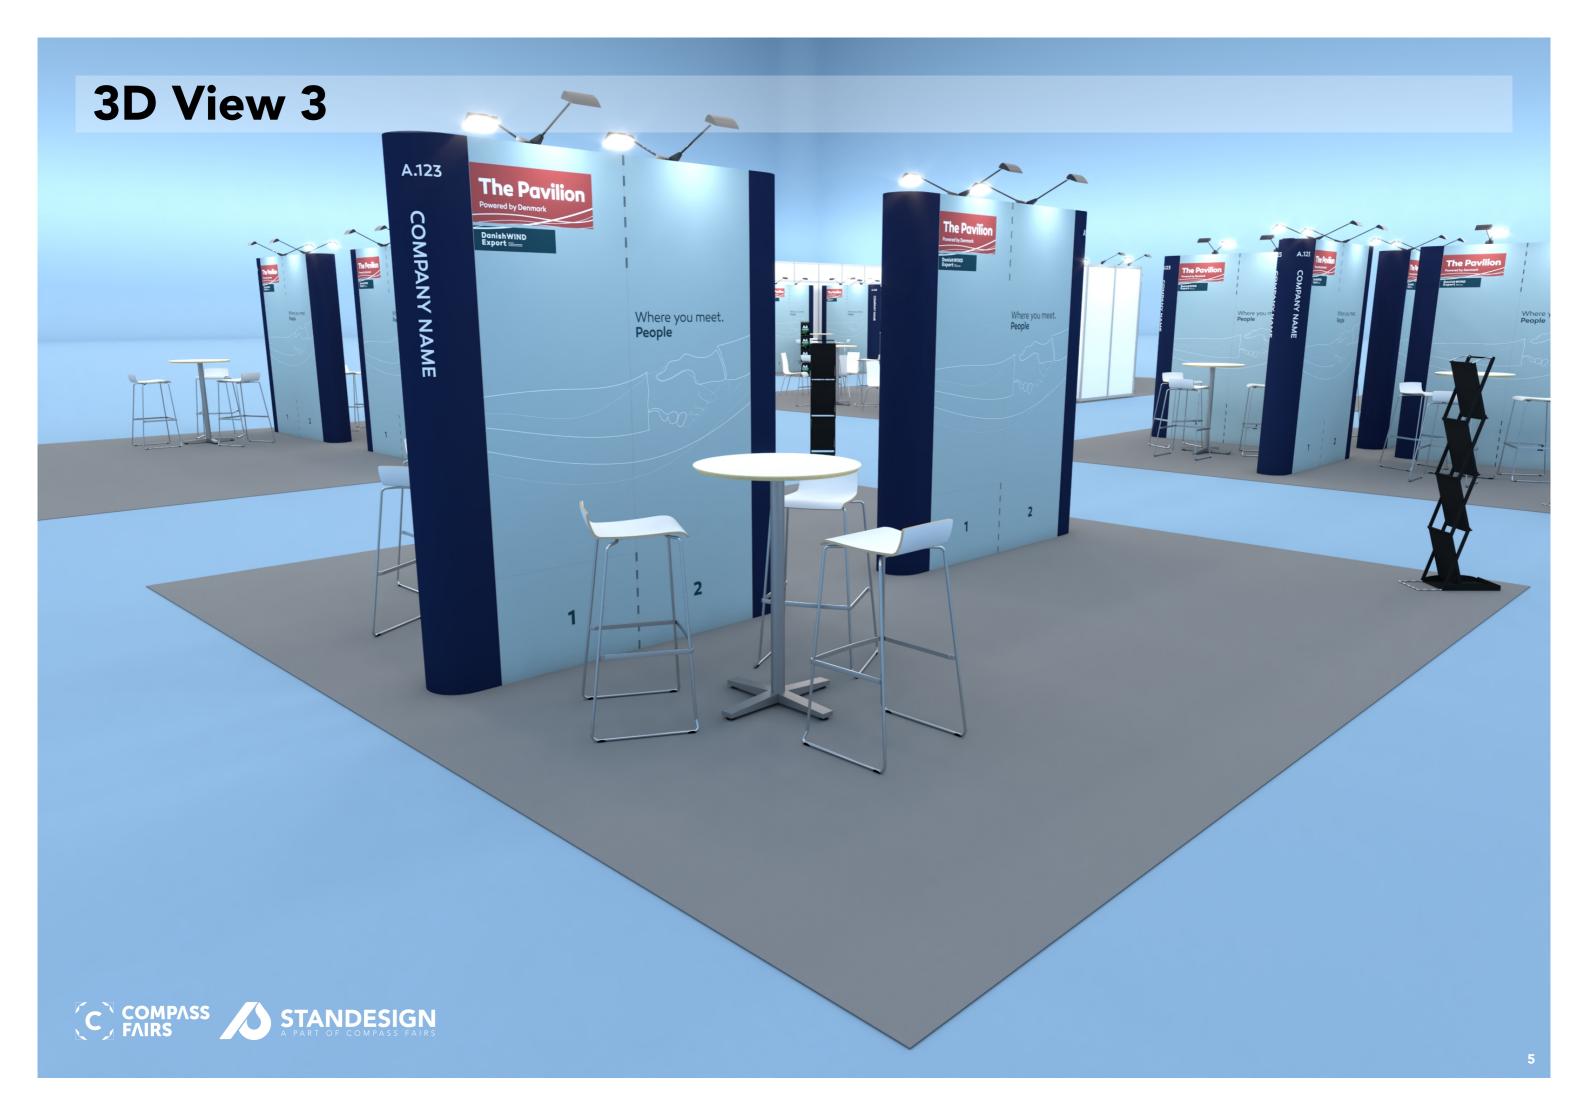

# **Danish Energy Export**









# **Table of Contents**

| Cover             | 1 |
|-------------------|---|
| Table of Contents | 2 |
| 3D View 1         | 3 |
| 3D View 2         | 4 |
| 3D View 3         | 5 |
| 3D View 4         | 6 |
| Floor Plan        | 7 |
| Elevations        | 8 |
| Info              | Ç |



# 3D View 1





### 3D View 2







## 3D View 4





#### Floor Plan

2040













20'-0"







(P) = POSTERSTAND



Client: Danish Energy Export Exhibition: Cleanpower 2024

he drawing is indicative and without responsibility. The drawing is NOT to scale. The stand-builder will have the final call in all decisions agarding stability and security. Some products are only shown to indicate locations, but not the actual product as this product may be changed. Il design is subject to copyright by Compass Fairs A/S and Standesign A/S

Project no.: EXP-CLE-24-05
Designed By: THJ

Designed By: THJ Hall: N/A Booth: Multi. Creation Date: Revision Date: Revision no.: 30.01.2024 15.02.2024 B

#### **Elevations**

#### Front







#### Side







Client: Danish Energy Export Exhibition: Cleanpower 2024

drawing is indicative