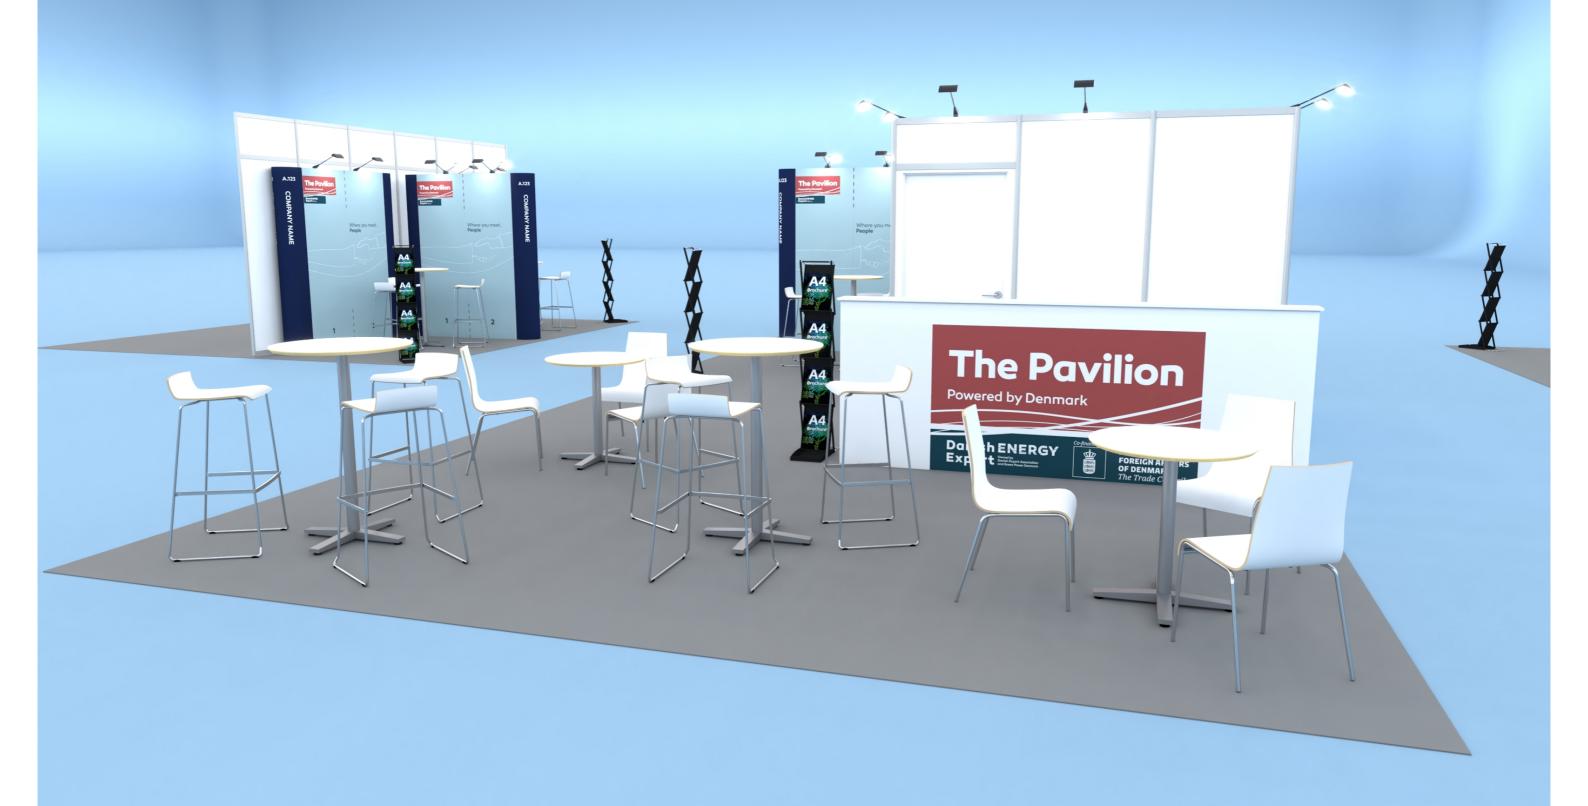

# **Danish Energy Export**









# **Table of Contents**

| Cover             | 1 |
|-------------------|---|
| Table of Contents | 2 |
| 3D View 1         | 3 |
| 3D View 2         | 4 |
| 3D View 3         | 5 |
| 3D View 4         | 6 |
| Floor Plan        | 7 |
| Elevations        | 8 |
| Info              | Ç |



# 3D View 1





### 3D View 2







## 3D View 4





#### Floor Plan

2040













20'-0"







(P) = POSTERSTAND



Client: Danish Energy Export Exhibition: Cleanpower 2024

he drawing is indicative and without responsibility. The drawing is NOT to scale. The stand-builder will have the final call in all decisions agarding stability and security. Some products are only shown to indicate locations, but not the actual product as this product may be changed. Il design is subject to copyright by Compass Fairs A/S and Standesign A/S

Project no.: EXP-CLE-24-05
Designed By: THJ

Designed By: THJ Hall: N/A Booth: Multi. Creation Date: Revision Date: Revision no.: 30.01.2024 15.02.2024 B

#### **Elevations**

#### Front







#### Side







Client: Danish Energy Export Exhibition: Cleanpower 2024

drawing is indicative and without resp