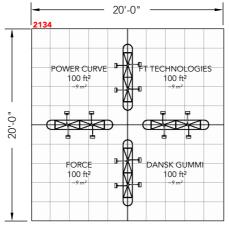

#### Floor Plan

2040

20'-0"

(P) = POSTERSTAND

Client: Danish Energy Export Exhibition: Cleanpower 2024

he drawing is indicative and without responsibility. The drawing is NOT to scale. The stand-builder will have the final call in all decisions agarding stability and security. Some products are only shown to indicate locations, but not the actual product as this product may be changed. Il design is subject to copyright by Compass Fairs A/S and Standesign A/S