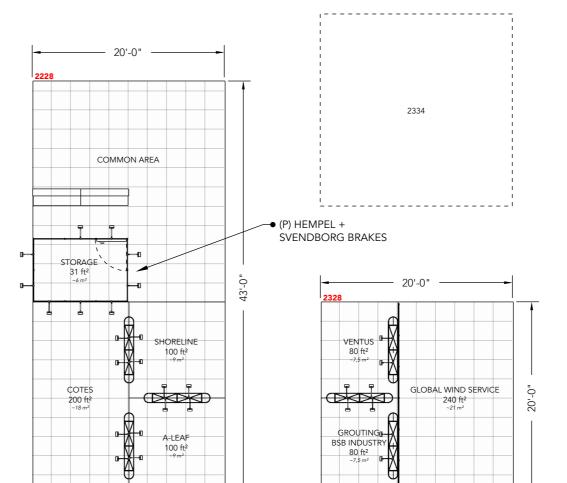

#### Floor Plan

2040

20'-0"

(P) = POSTERSTAND

Client: Danish Energy Export Exhibition: Cleanpower 2024

he drawing is indicative and without responsibility. The drawing is NOT to scale. The stand-builder will have the final call in all decisions agarding stability and security. Some products are only shown to indicate locations, but not the actual product as this product may be changed. Il design is subject to copyright by Compass Fairs A/S and Standesign A/S