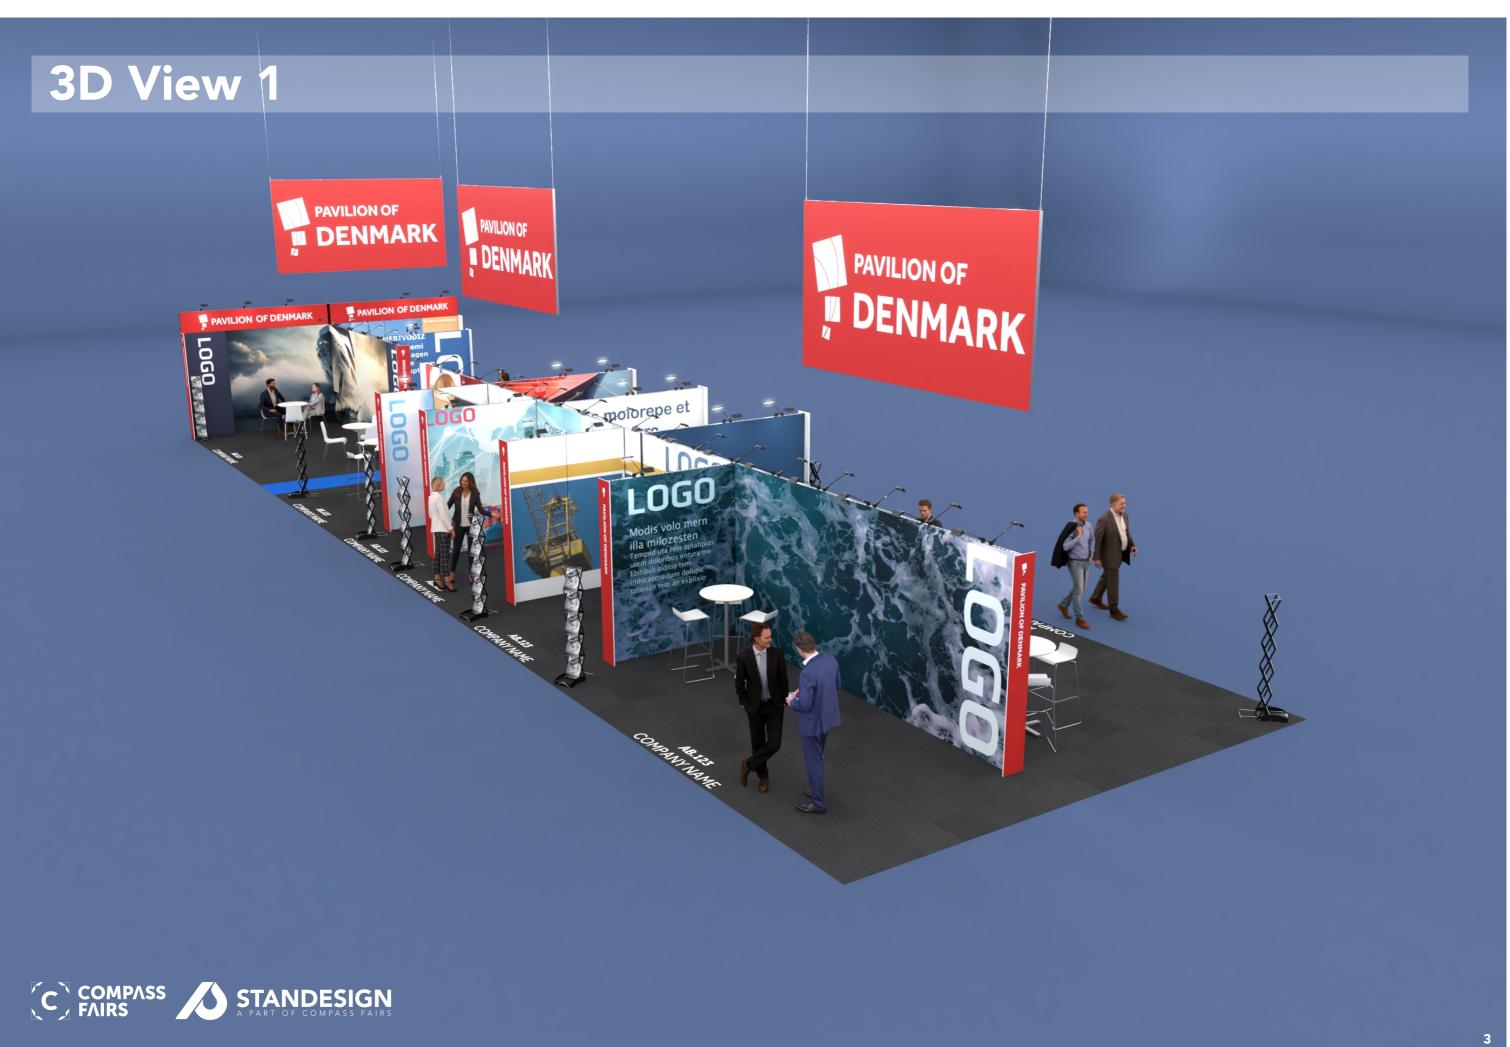

# ► PAVILION OF DENMARK

**DEA Marine** Exhibition: Posidonia 2024

Client:

er will have the final call in all deci All design is subject to copyright by Compass Fairs A/S and Standesign A/S

Project no.: DMG-POS-24-06 Designed By: SFT +SMM Hall: 3411 Booth: