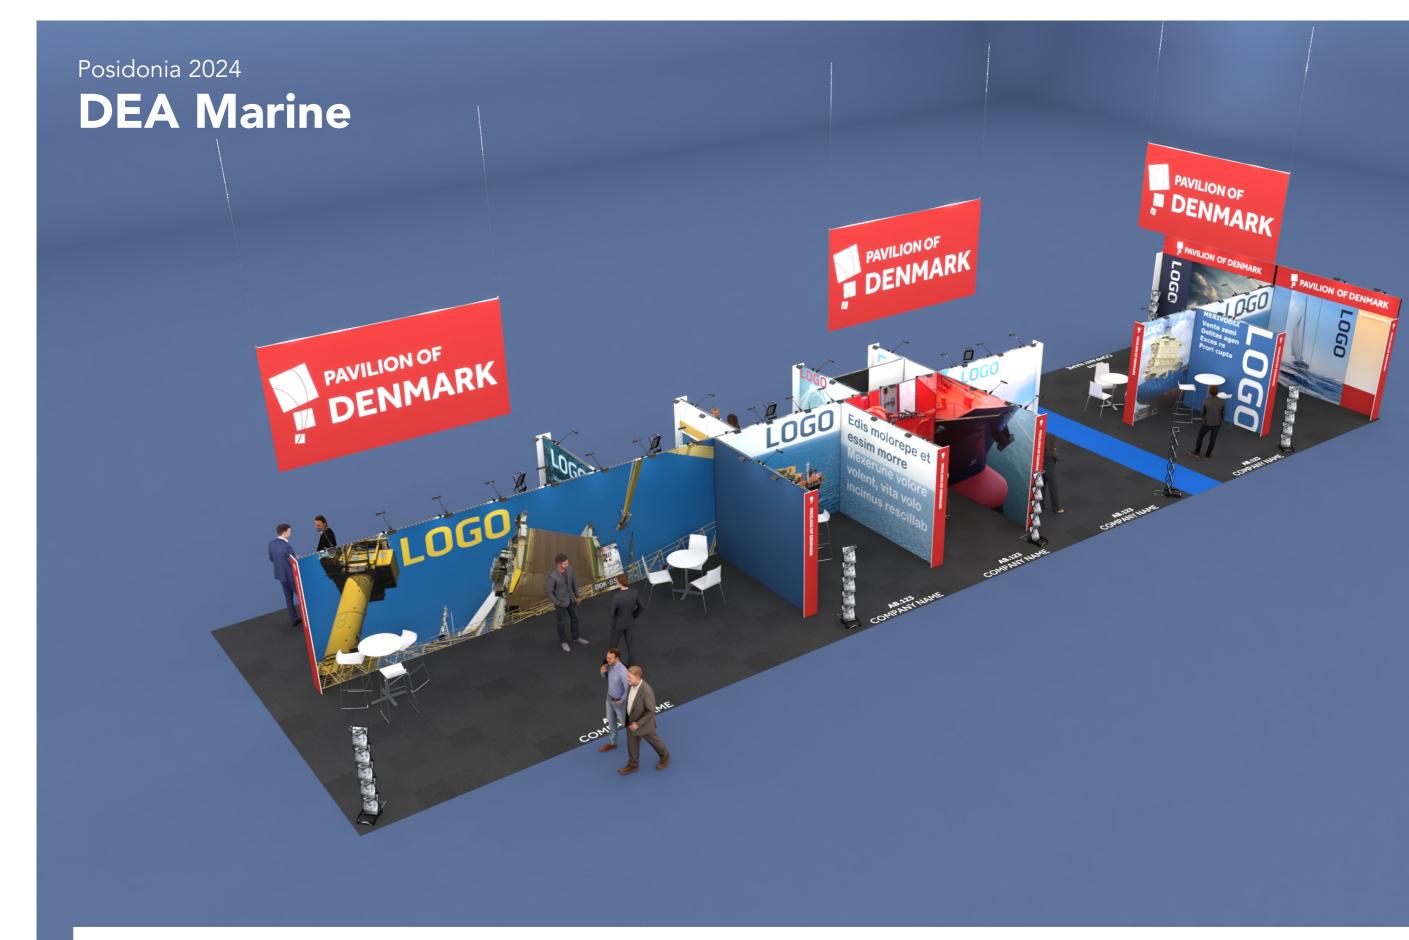

# ► PAVILION OF DENMARK

**DEA Marine** Exhibition: Posidonia 2024

Client:

er will have the final call in all deci All design is subject to copyright by Compass Fairs A/S and Standesign A/S

Project no.: DMG-POS-24-06 Designed By: SFT +SMM Hall: 3411 Booth: