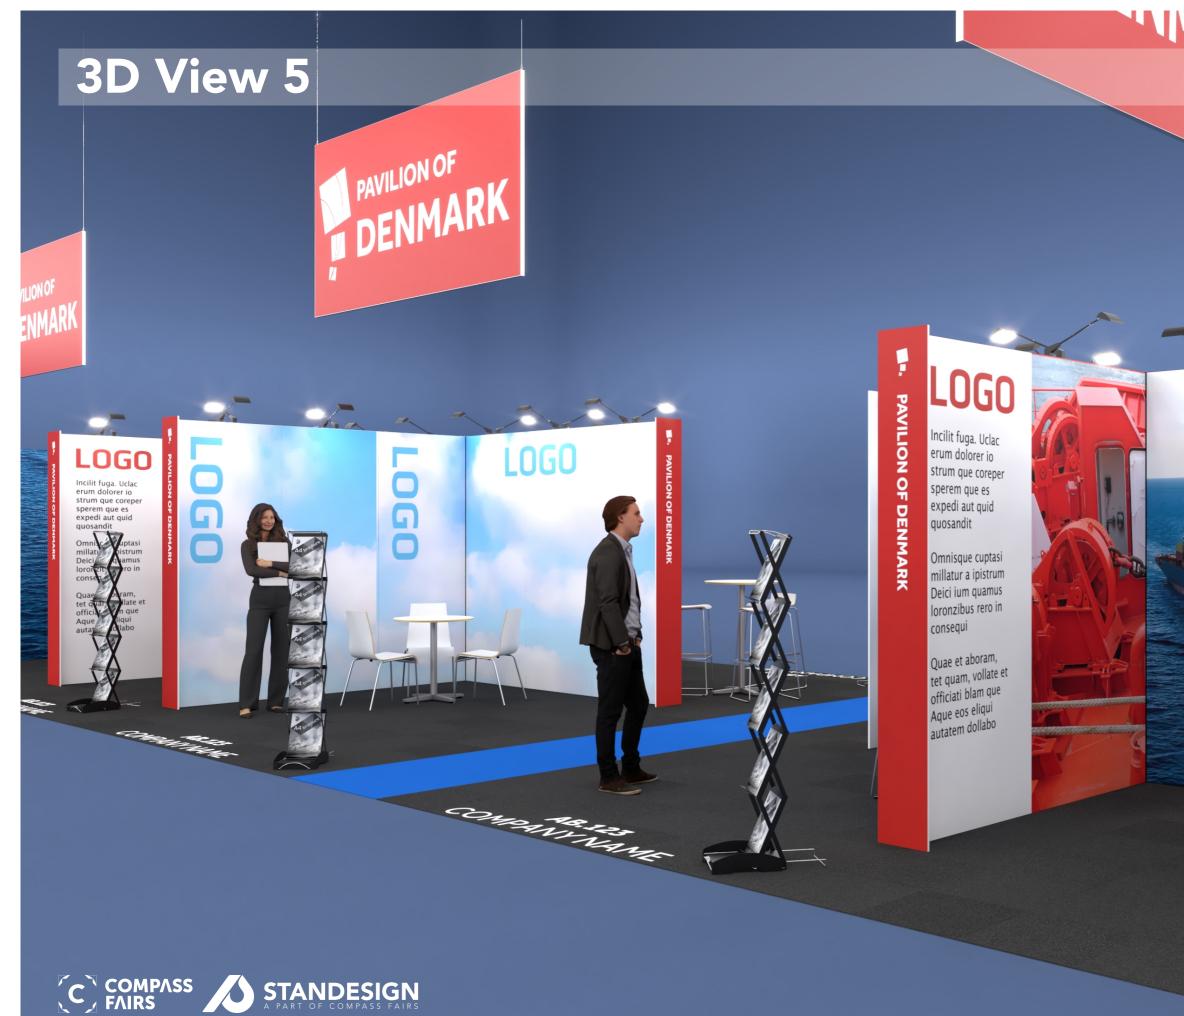

# ► PAVILION OF DENMARK

**DEA Marine** Exhibition: Posidonia 2024

Client:

er will have the final call in all deci All design is subject to copyright by Compass Fairs A/S and Standesign A/S

Project no.: DMG-POS-24-06 Designed By: SFT +SMM Hall: 3411 Booth: