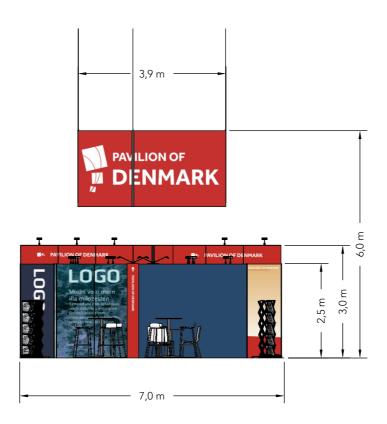

# **Elevations**

Front

Side

**DEA Marine** Exhibition: Posidonia 2024

Client:

regarding stability and security. Some products are only shown to indicate I All design is subject to copyright by Compass Fairs A/S and Standesign A/S