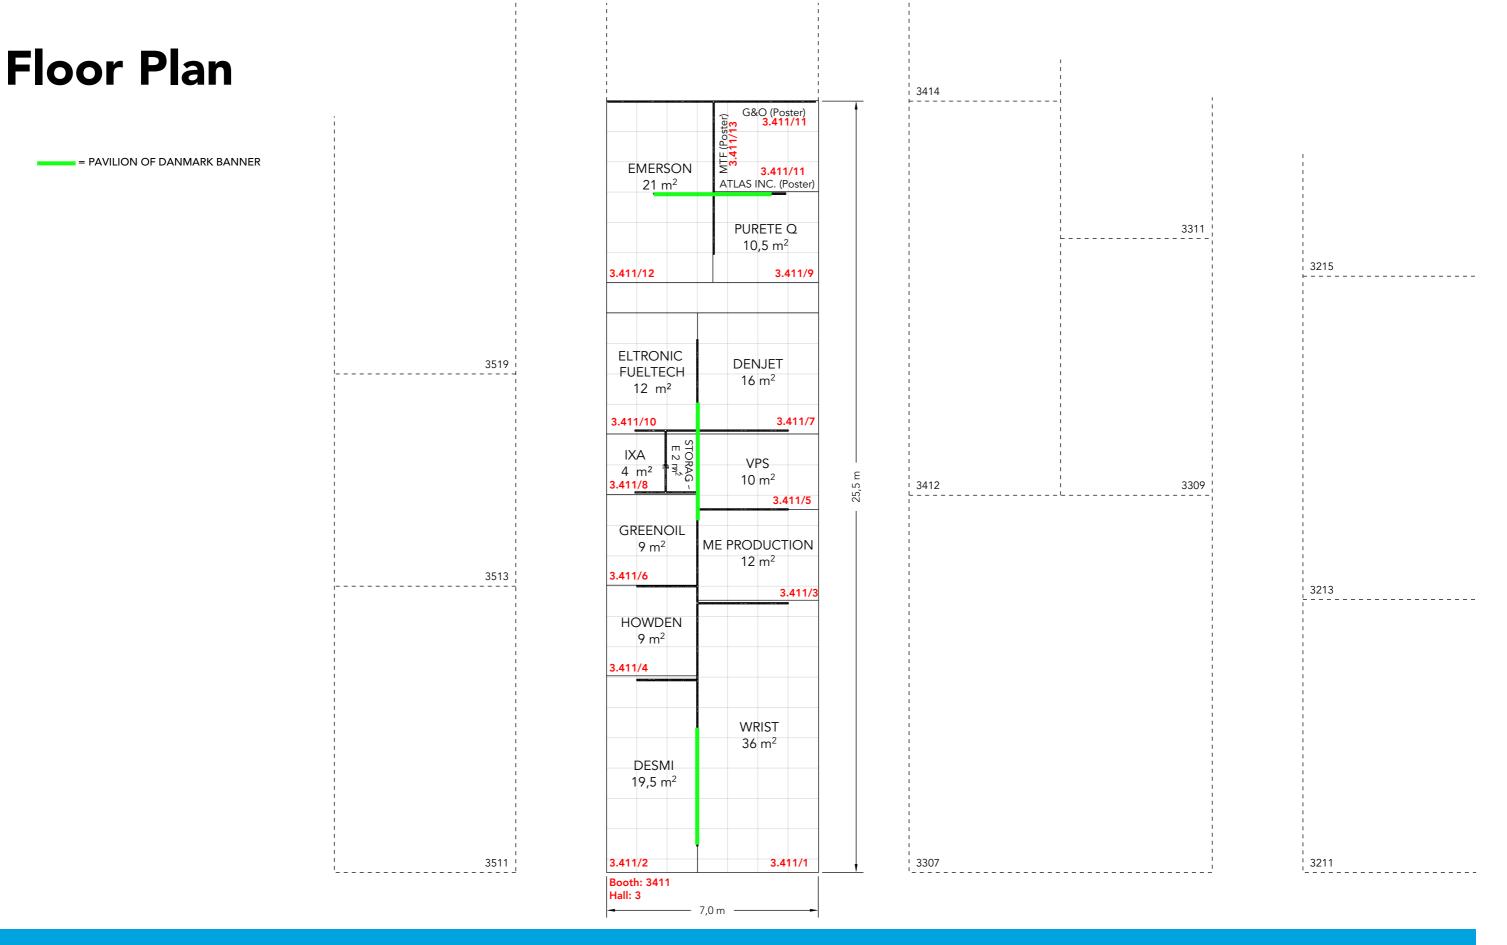

# ► PAVILION OF DENMARK

**DEA Marine** Exhibition: Posidonia 2024

Client:

er will have the final call in all deci All design is subject to copyright by Compass Fairs A/S and Standesign A/S

Project no.: DMG-POS-24-06 Designed By: SFT +SMM Hall: 3411 Booth: