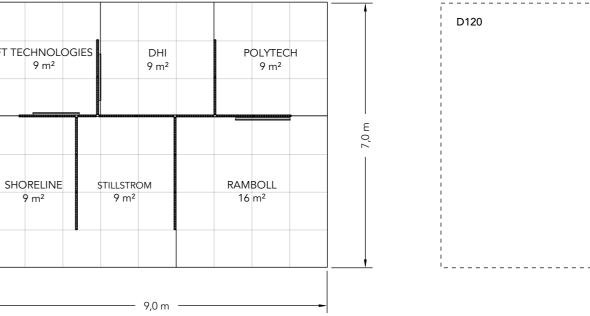

#### Floor Plan — = Acoustic wall E140 E134 E130 E126 Booth: D145 + D135 Hall: -DANISH ENERGY EXPORT FT TECHNOLOGIES DHI POLYTECH D154 LOUNGE AREA $9 \text{ m}^2$ $9 \text{ m}^2$ $9 \text{ m}^2$ COWI MÆRSK LOGISTICS • 12 m<sup>2</sup> SEASIGHTS DAVITS • KANDA • UNITED WIND FORCE • LIFTRA •

SPICA TECHNOLOGY

18 m²

— 9,0 m

C154 C130 C120

Client: Danish Energy Export
Exhibition: Global Offshore Wind 2024

STORAGE

9 m²

—— 3,0 m ——►

3 m

D150

The drawing is indicative and without responsibility. The drawing is NOT to scale. The stand-builder will have the final call in all decisions egarding stability and security. Some product are only shown to indicate locations, but not the actual product as this product may be changed. All design is subject to copyright by Compass Fairs A/S and Standesign A/S