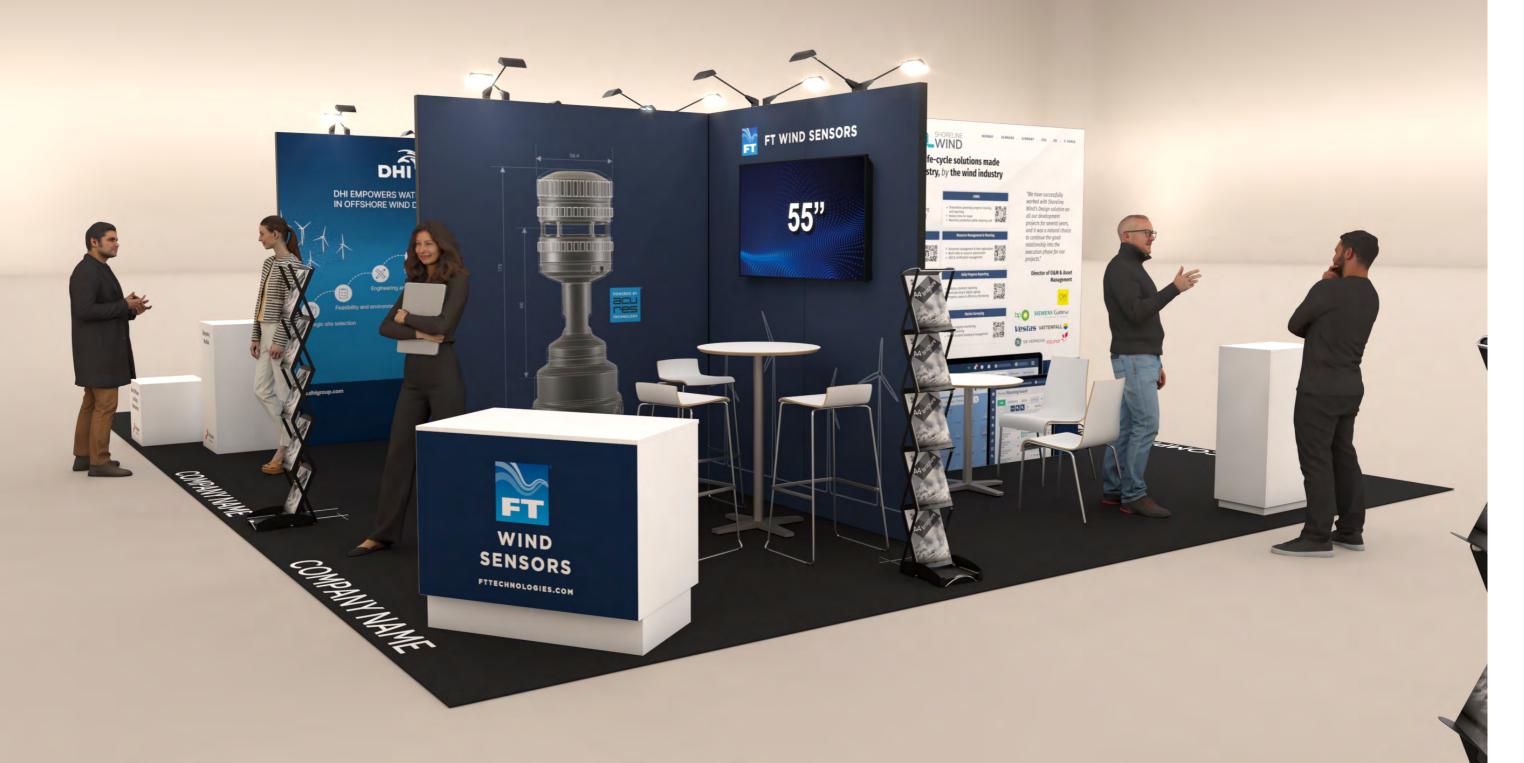

| 2  |
| 3D View 1                        | 3  |
| 3D View 2                        | 4  |
| 3D View 3                        | 5  |
| 3D View 4                        | 6  |
| Poster stand                     | 7  |
| Cowi                             | 8  |
| FT Wind Sensors                  | 9  |
| DHI                              | 10 |
| Polytech                         | 11 |
| Ramboll                          | 12 |
| Stillstrøm                       | 13 |
| Shoreline                        | 14 |
| Spica technology                 | 15 |
| Floor Plan                       | 16 |
| Floor Plan - Graphics Dimensions | 17 |
| Elevations                       | 18 |
| Info                             | 19 |



### 3D View 1







### 3D View 2





#### 3D View 3











Powered by Denmark

#### **Poster stand**













#### DHI







## Stillstrøm





### **Shoreline**





# Spica technology





#### Floor Plan — = Acoustic wall E140 E134 E130 E126 Booth: D145 + D135 Hall: -DANISH ENERGY EXPORT FT TECHNOLOGIES DHI POLYTECH D154 LOUNGE AREA $9 \text{ m}^2$ $9 \text{ m}^2$ $9 \text{ m}^2$ COWI MÆRSK LOGISTICS • 12 m<sup>2</sup> SEASIGHTS DAVITS • KANDA • UNITED WIND FORCE • LIFTRA •

SPICA TECHNOLOGY

18 m²

— 9,0 m



C154 C130 C120



Client: Danish Energy Export
Exhibition: Global Offshore Wind 2024

STORAGE

9 m²

—— 3,0 m ——►

3 m

D150

The drawing is indicative and without responsibility. The drawing is NOT to scale. The stand-builder will have the final call in all decisions egarding stability and security. Some product are only shown to