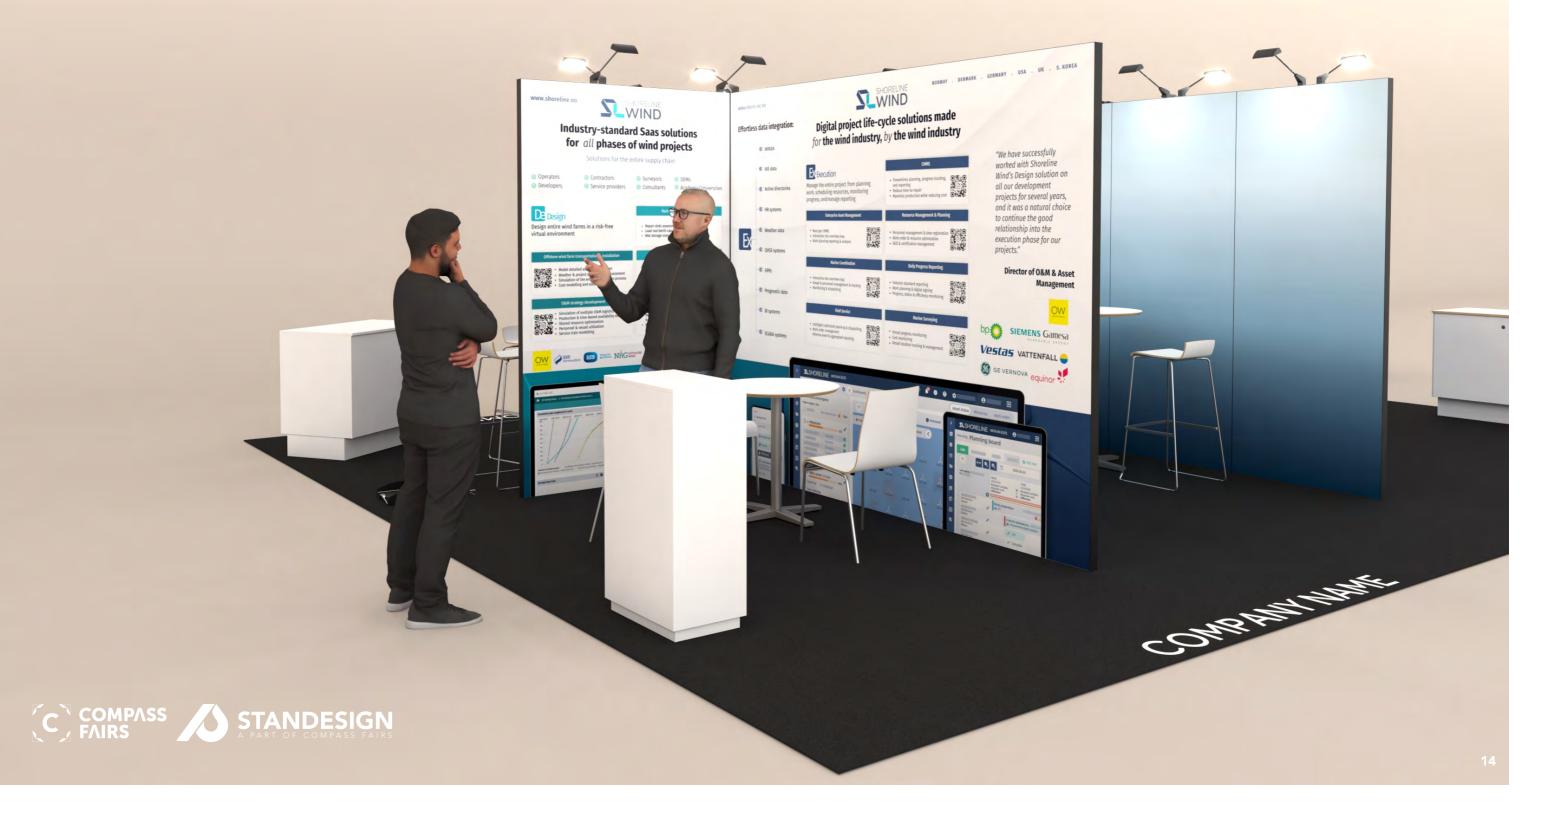

3                        | 5  |
| 3D View 4                        | 6  |
| Poster stand                     | 7  |
| Cowi                             | 8  |
| FT Wind Sensors                  | 9  |
| DHI                              | 10 |
| Polytech                         | 11 |
| Ramboll                          | 12 |
| Stillstrøm                       | 13 |
| Shoreline                        | 14 |
| Spica technology                 | 15 |
| Floor Plan                       | 16 |
| Floor Plan - Graphics Dimensions | 17 |
| Elevations                       | 18 |
| Info                             | 19 |



### 3D View 1







### 3D View 2





#### 3D View 3











Powered by Denmark

#### **Poster stand**













#### DHI







## Stillstrøm





### **Shoreline**





# Spica technology





#### Floor Plan — = Acoustic wall E140 E134 E130 E126 Booth: D145 + D135 Hall: -DANISH ENERGY EXPORT FT TECHNOLOGIES DHI POLYTECH D154 LOUNGE AREA $9 \text{ m}^2$ $9 \text{ m}^2$ $9 \text{ m}^2$ COWI MÆRSK LOGISTICS • 12 m<sup>2</sup> SEASIGHTS DAVITS • KANDA • UNITED WIND FORCE • LIFTRA •

SPICA TECHNOLOGY

18 m²

— 9,0 m



C154 C130 C120



Client: Danish Energy Export
Exhibition: Global Offshore Wind 2024

STORAGE

9 m²

—— 3,0 m ——►

3 m

D150

The drawing is indicative and without responsibility. The drawing is NOT to scale. The stand-builder will have the final call in all decisions egarding stability and security. Some product are only shown to indicate locations, but not the actual product as this product may be changed. All design is subject to copyright