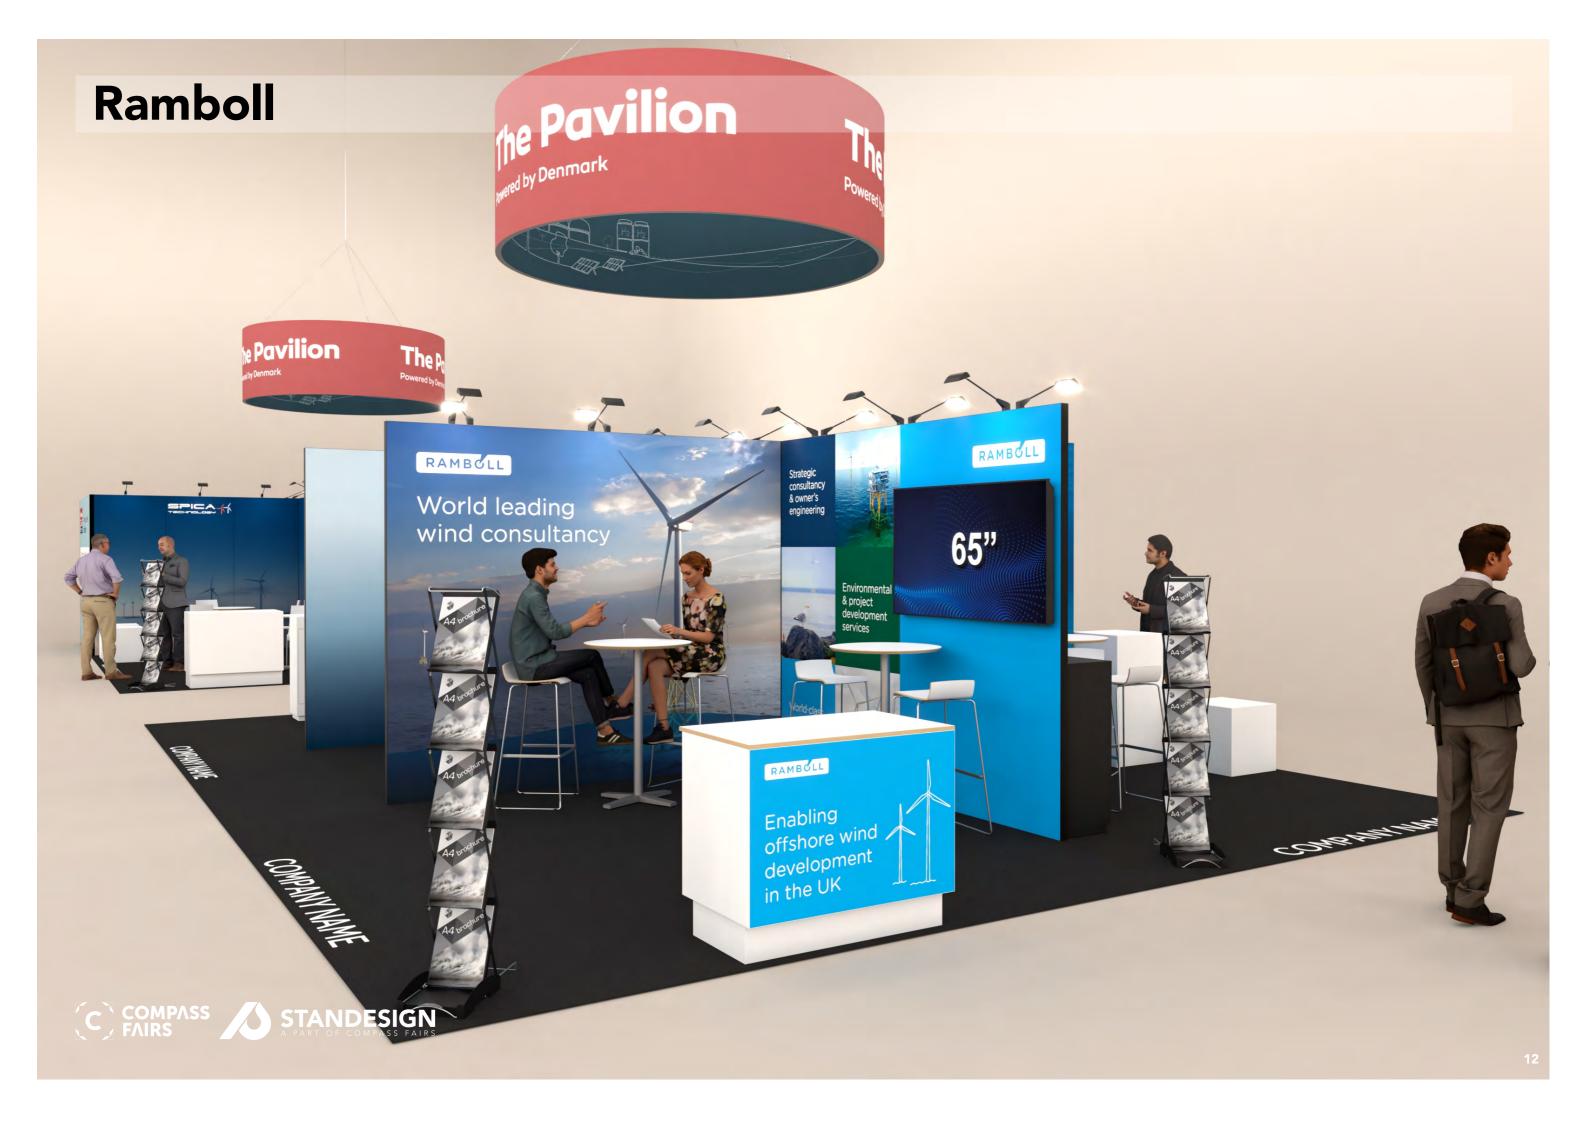

2                        | 4  |
| 3D View 3                        | 5  |
| 3D View 4                        | 6  |
| Poster stand                     | 7  |
| Cowi                             | 8  |
| FT Wind Sensors                  | 9  |
| DHI                              | 10 |
| Polytech                         | 11 |
| Ramboll                          | 12 |
| Stillstrøm                       | 13 |
| Shoreline                        | 14 |
| Spica technology                 | 15 |
| Floor Plan                       | 16 |
| Floor Plan - Graphics Dimensions | 17 |
| Elevations                       | 18 |
| Info                             | 19 |



### 3D View 1







### 3D View 2





#### 3D View 3











Powered by Denmark

#### **Poster stand**













#### DHI







## Stillstrøm





### **Shoreline**





# Spica technology





#### Floor Plan — = Acoustic wall E140 E134 E130 E126 Booth: D145 + D135 Hall: -DANISH ENERGY EXPORT FT TECHNOLOGIES DHI POLYTECH D154 LOUNGE AREA $9 \text{ m}^2$ $9 \text{ m}^2$ $9 \text{ m}^2$ COWI MÆRSK LOGISTICS • 12 m<sup>2</sup> SEASIGHTS DAVITS • KANDA • UNITED WIND FORCE • LIFTRA •

SPICA TECHNOLOGY

18 m²

— 9,0 m



C154 C130 C120



Client: Danish Energy Export
Exhibition: Global Offshore Wind 2024

STORAGE

9 m²

—— 3,0 m ——►

3 m

D150

The drawing is indicative and without responsibility. The drawing is NOT to scale. The stand-builder will have the final call in all decisions egarding stability and security. Some product are only shown to indicate locations, but not the actual product as this product may be c