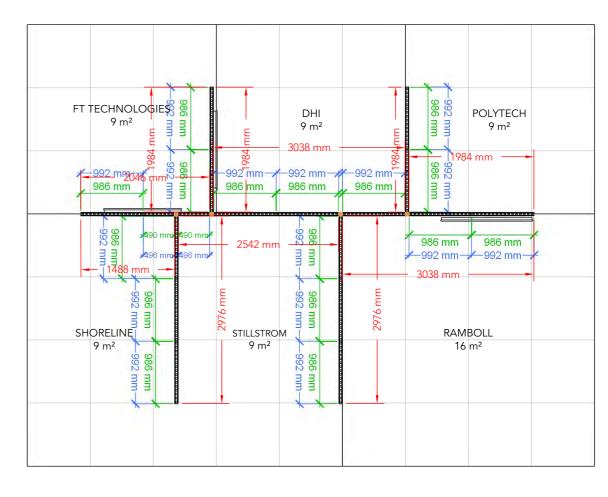

CS • 12 m<sup>2</sup> SEASIGHTS DAVITS • KANDA • UNITED WIND FORCE • LIFTRA •

SPICA TECHNOLOGY

18 m²

— 9,0 m



C154 C130 C120



Client: Danish Energy Export
Exhibition: Global Offshore Wind 2024

STORAGE

9 m²

—— 3,0 m ——►

3 m

D150

The drawing is indicative and without responsibility. The drawing is NOT to scale. The stand-builder will have the final call in all decisions egarding stability and security. Some product are only shown to indicate locations, but not the actual product as this product may be changed. All design is subject to copyright by Compass Fairs A/S and Standesign A/S

Project no.: EXP-GOW-24-06
Designed By: SMM / SFT

Hall: Booth: D145 + D135

Creation Date: Revision Date: Revision no.: 13.03.2024 30.05.2024

G

## Floor Plan - Graphics Dimensions



#### D135







Client: Danish Energy Export Global Offshore Wind 2024

Project no.: EXP-GOW-24-06 Designed By: SMM / SFT

Hall:

Booth: D145 + D135

**Creation Date:** 13.03.2024 **Revision Date:** Revision no.:

30.05.2024

G

#### **Elevations**

Front







Side





Danish Energy Export Global Offshore Wind 2024 Client:

Project no.: EXP-GOW-24-06

Designed By: SMM / SFT

Hall:

D145 + D135 Booth:

**Creation Date: Revision Date:** Revision no.:

13.03.2024 30.05.2024

#### Info

Client: Danish Energy Export

Global Offshore Wind 2024 Exhibition:

Project no.: **EXP-GOW-24-06** 

Designed By: SMM / SFT

Hall:

D145 + D135 Booth:

**Creation Date:** 13.03.2024 30.05.2024 **Revision Date:** 

Revision no.: G

Comments:

The drawing is indicative and without responsibility. The drawing is NOT to