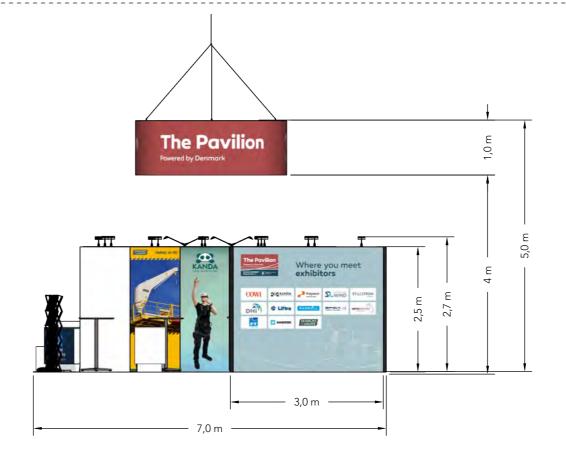

#### **Elevations**

Front

Side

Danish Energy Export Global Offshore Wind 2024 Client:

Project no.: EXP-GOW-24-06

Designed By: SMM / SFT

Hall:

D145 + D135 Booth:

**Creation Date: Revision Date:** Revision no.:

13.03.2024 30.05.2024