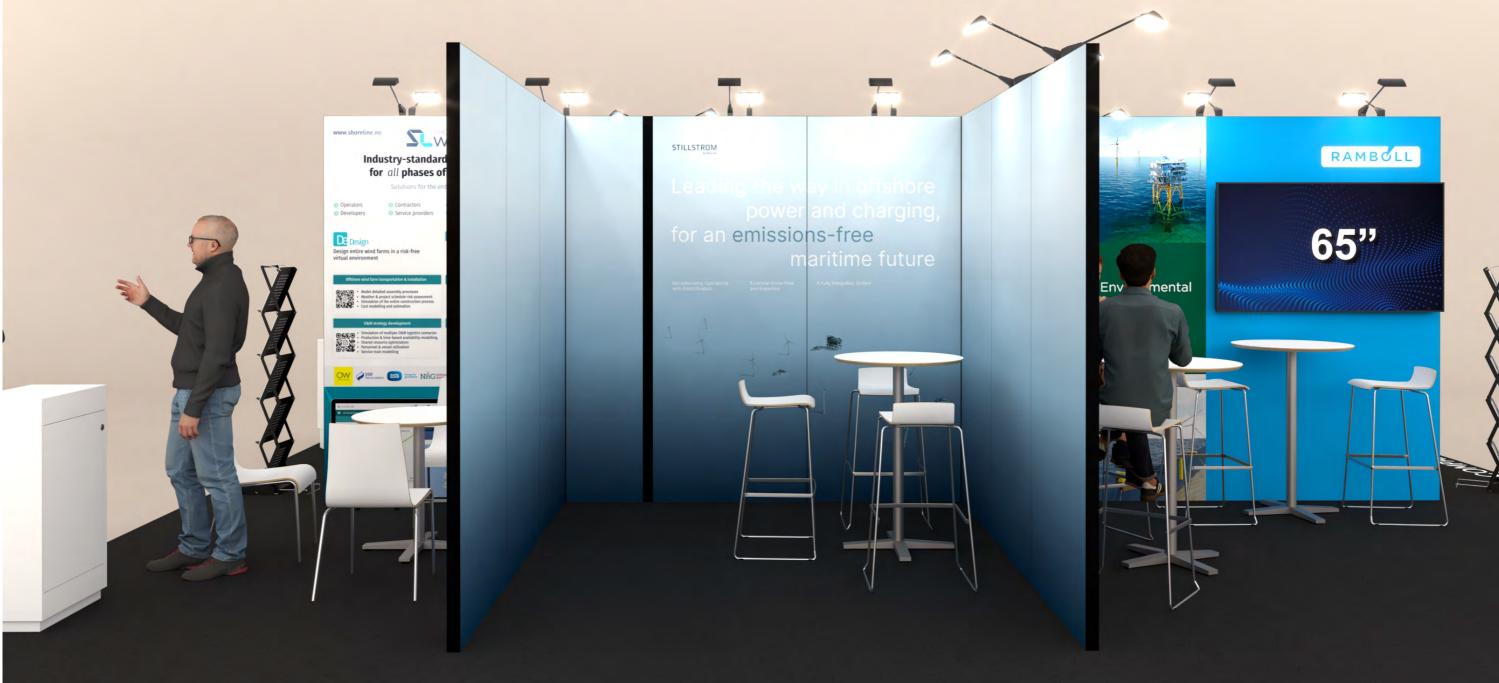

| 4  |
| 3D View 3                        | 5  |
| 3D View 4                        | 6  |
| Poster stand                     | 7  |
| Cowi                             | 8  |
| FT Wind Sensors                  | 9  |
| DHI                              | 10 |
| Polytech                         | 11 |
| Ramboll                          | 12 |
| Stillstrøm                       | 13 |
| Shoreline                        | 14 |
| Spica technology                 | 15 |
| Floor Plan                       | 16 |
| Floor Plan - Graphics Dimensions | 17 |
| Elevations                       | 18 |
| Info                             | 19 |



### 3D View 1







### 3D View 2





#### 3D View 3











Powered by Denmark

#### **Poster stand**













#### DHI







## Stillstrøm





### **Shoreline**





# Spica technology





#### Floor Plan — = Acoustic wall E140 E134 E130 E126 Booth: D145 + D135 Hall: -DANISH ENERGY EXPORT FT TECHNOLOGIES DHI POLYTECH D154 LOUNGE AREA $9 \text{ m}^2$ $9 \text{ m}^2$ $9 \text{ m}^2$ COWI MÆRSK LOGISTICS • 12 m<sup>2</sup> SEASIGHTS DAVITS • KANDA • UNITED WIND FORCE • LIFTRA •

SPICA TECHNOLOGY

18 m²

— 9,0 m



C154 C130 C120



Client: Danish Energy Export
Exhibition: Global Offshore Wind 2024

STORAGE

9 m²

—— 3,0 m ——►

3 m

D150

The drawing is indicative and without responsibility. The drawing is NOT to scale. The stand-builder will have the final call in all decisions egarding stability and security. Some product are only shown to indicate locations, but not the actual product as this product may be changed. All design