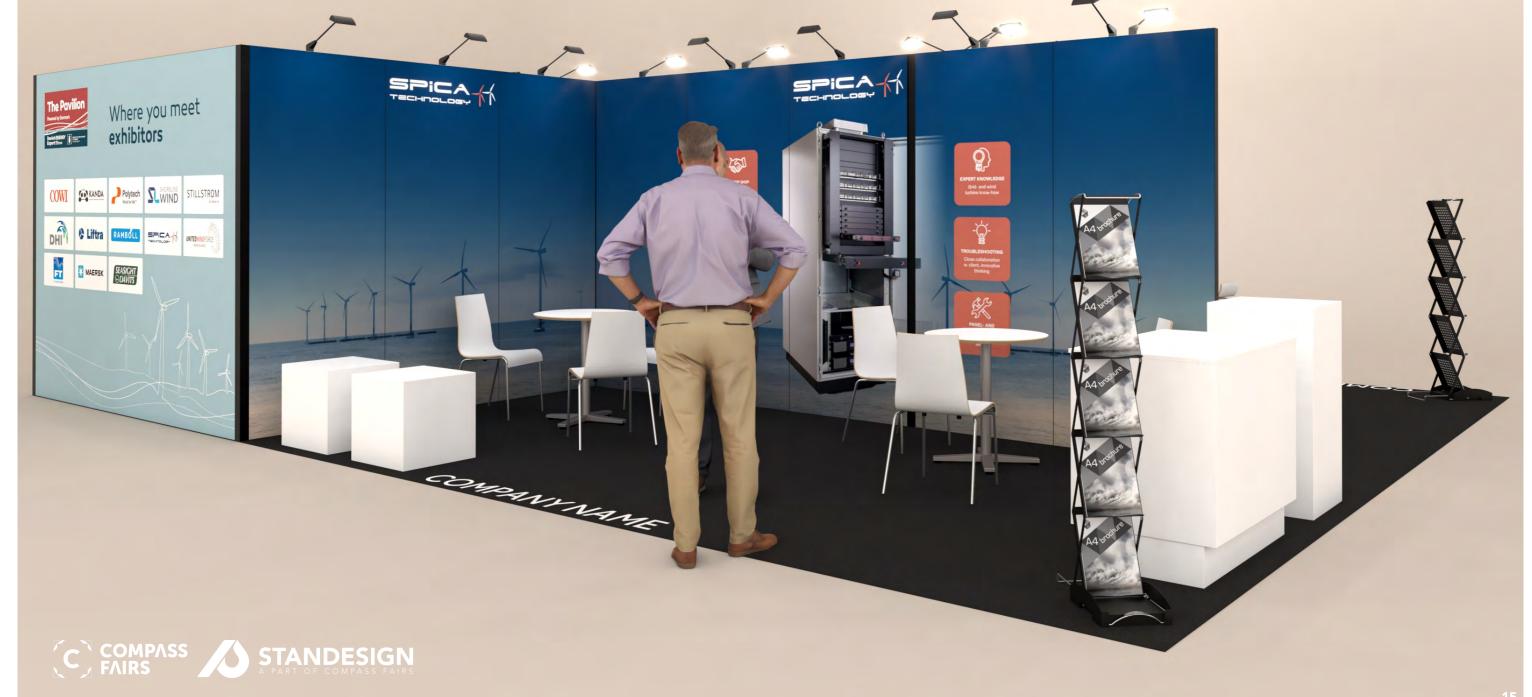

| 5  |
| 3D View 4                        | 6  |
| Poster stand                     | 7  |
| Cowi                             | 8  |
| FT Wind Sensors                  | 9  |
| DHI                              | 10 |
| Polytech                         | 11 |
| Ramboll                          | 12 |
| Stillstrøm                       | 13 |
| Shoreline                        | 14 |
| Spica technology                 | 15 |
| Floor Plan                       | 16 |
| Floor Plan - Graphics Dimensions | 17 |
| Elevations                       | 18 |
| Info                             | 19 |



### 3D View 1







### 3D View 2





#### 3D View 3











Powered by Denmark

#### **Poster stand**













#### DHI







## Stillstrøm





### **Shoreline**





# Spica technology





#### Floor Plan — = Acoustic wall E140 E134 E130 E126 Booth: D145 + D135 Hall: -DANISH ENERGY EXPORT FT TECHNOLOGIES DHI POLYTECH D154 LOUNGE AREA $9 \text{ m}^2$ $9 \text{ m}^2$ $9 \text{ m}^2$ COWI MÆRSK LOGISTICS • 12 m<sup>2</sup> SEASIGHTS DAVITS • KANDA • UNITED WIND FORCE • LIFTRA •

SPICA TECHNOLOGY

18 m²

— 9,0 m



C154 C130 C120



Client: Danish Energy Export
Exhibition: Global Offshore Wind 2024

STORAGE

9 m²

—— 3,0 m ——►

3 m

D150

The drawing is indicative and without responsibility. The drawing is NOT to scale. The stand-builder will have the final call in all decisions egarding stability and security. Some product are only shown to indicate locations, but not the actual product as this product may be changed. All design is subject to copyright by Compass Fairs A/S an