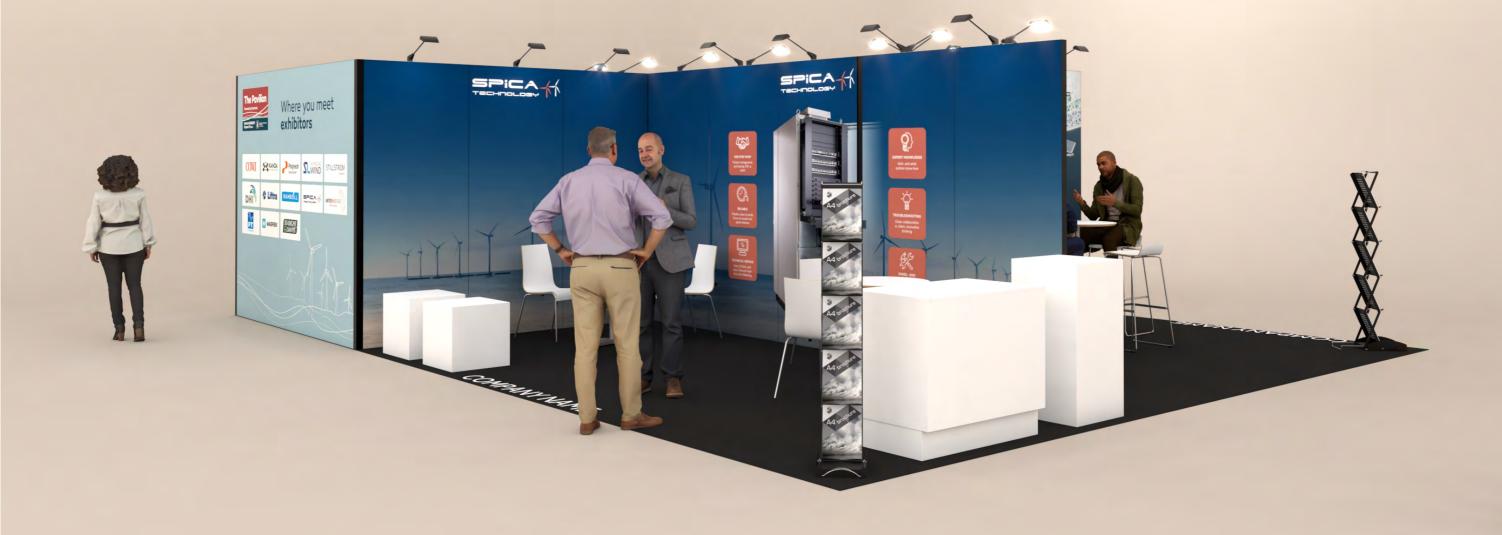

-----------------|----|
| Table of Contents                | 2  |
| 3D View 1                        | 3  |
| 3D View 2                        | 4  |
| 3D View 3                        | 5  |
| 3D View 4                        | 6  |
| Poster stand                     | 7  |
| Cowi                             | 8  |
| FT Wind Sensors                  | 9  |
| DHI                              | 10 |
| Polytech                         | 11 |
| Ramboll                          | 12 |
| Stillstrøm                       | 13 |
| Shoreline                        | 14 |
| Spica technology                 | 15 |
| Floor Plan                       | 16 |
| Floor Plan - Graphics Dimensions | 17 |
| Elevations                       | 18 |
| Info                             | 19 |



### 3D View 1







### 3D View 2





#### 3D View 3











Powered by Denmark

#### **Poster stand**













#### DHI







## Stillstrøm





### **Shoreline**





# Spica technology





#### Floor Plan — = Acoustic wall E140 E134 E130 E126 Booth: D145 + D135 Hall: -DANISH ENERGY EXPORT FT TECHNOLOGIES DHI POLYTECH D154 LOUNGE AREA $9 \text{ m}^2$ $9 \text{ m}^2$ $9 \text{ m}^2$ COWI MÆRSK LOGISTICS • 12 m<sup>2</sup> SEASIGHTS DAVITS • KANDA • UNITED WIND FORCE • LIFTRA •

SPICA TECHNOLOGY

18 m²

— 9,0 m



C154 C130 C120



Client: Danish Energy Export
Exhibition: Global Offshore Wind 2024

STORAGE

9 m²

—— 3,0 m ——►

3 m

D150

The drawing is indicative and without responsibility. The drawing is NOT to scale. The stand-builder will have the final call in all decisions egarding stabilit