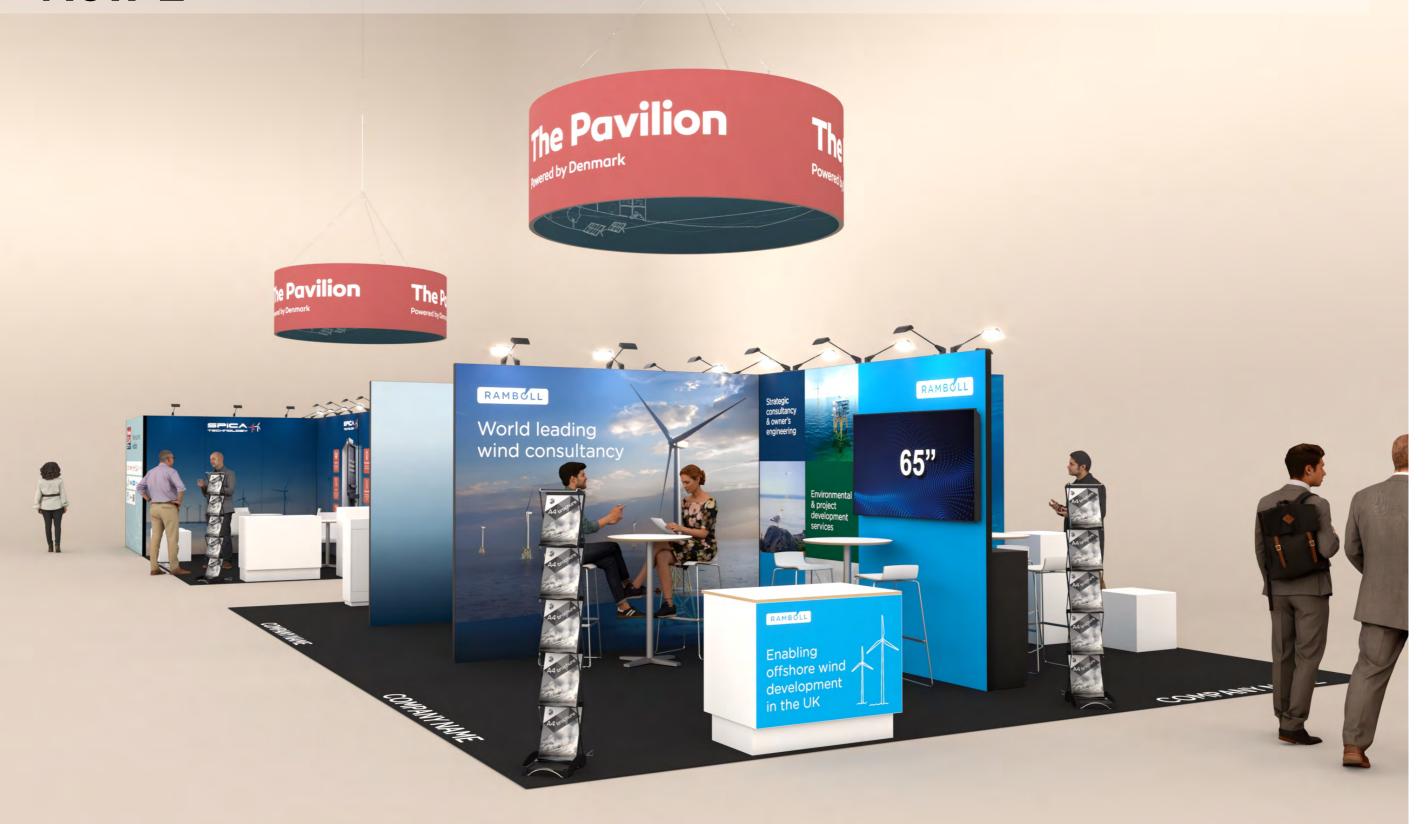

---|
| Table of Contents                | 2  |
| 3D View 1                        | 3  |
| 3D View 2                        | 4  |
| 3D View 3                        | 5  |
| 3D View 4                        | 6  |
| Poster stand                     | 7  |
| Cowi                             | 8  |
| FT Wind Sensors                  | 9  |
| DHI                              | 10 |
| Polytech                         | 11 |
| Ramboll                          | 12 |
| Stillstrøm                       | 13 |
| Shoreline                        | 14 |
| Spica technology                 | 15 |
| Floor Plan                       | 16 |
| Floor Plan - Graphics Dimensions | 17 |
| Elevations                       | 18 |
| Info                             | 19 |



### 3D View 1







### 3D View 2





#### 3D View 3











Powered by Denmark

#### **Poster stand**













#### DHI







## Stillstrøm





### **Shoreline**





# Spica technology





#### Floor Plan — = Acoustic wall E140 E134 E130 E126 Booth: D145 + D135 Hall: -DANISH ENERGY EXPORT FT TECHNOLOGIES DHI POLYTECH D154 LOUNGE AREA $9 \text{ m}^2$ $9 \text{ m}^2$ $9 \text{ m}^2$ COWI MÆRSK LOGISTICS • 12 m<sup>2</sup> SEASIGHTS DAVITS • KANDA • UNITED WIND FORCE • LIFTRA •

SPICA TECHNOLOGY

18 m²

— 9,0 m



C154 C130 C120



Client: Danish Energy Export
Exhibition: Global Offshore Wind 2024

STORAGE

9 m²

—— 3,0 m ——►

3 m

D150

The drawing is indicative and without responsibility. The drawing is NOT to scale. The stand-builder will have the final call in all decisions egarding stability and security. Som