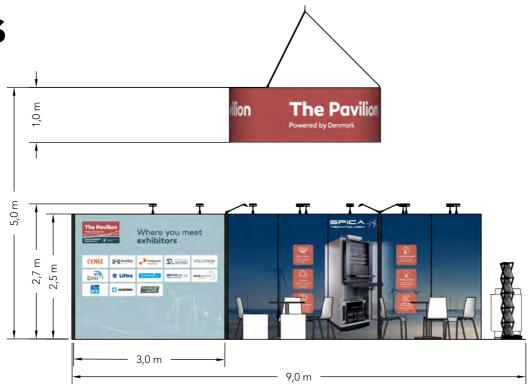

#### **Elevations**

Front

Side

Danish Energy Export Global Offshore Wind 2024 Client:

Project no.: EXP-GOW-24-06

Designed By: SMM / SFT

Hall:

D145 + D135 Booth: