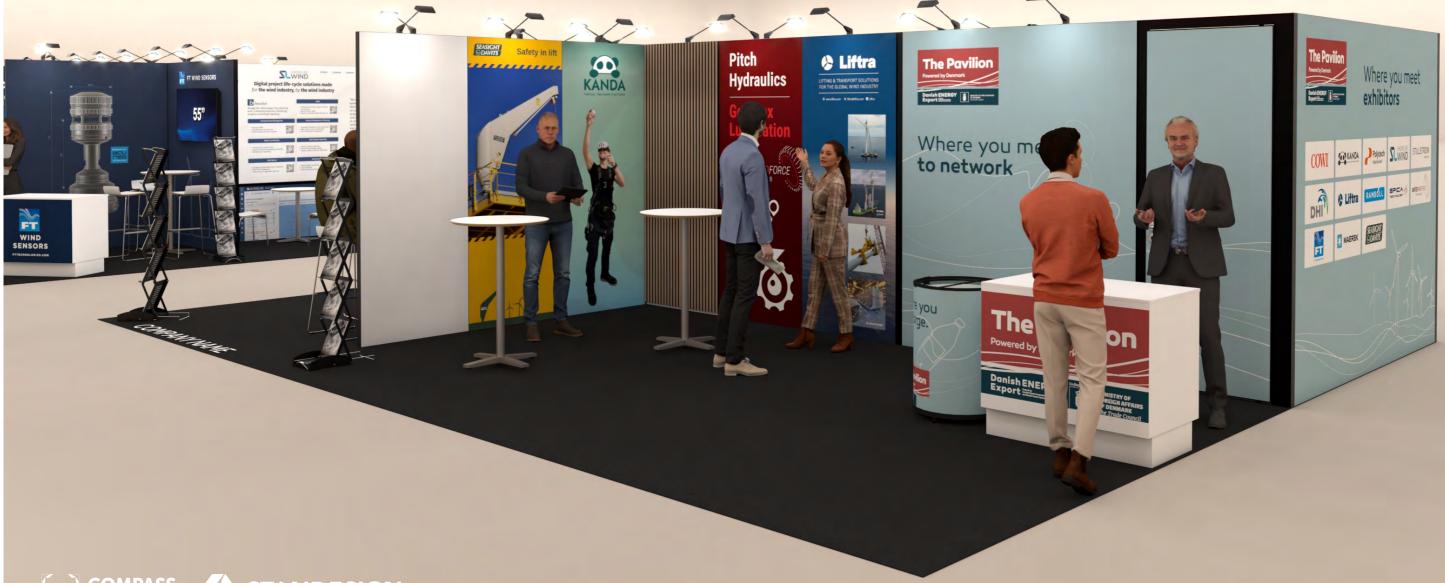

| 3  |
| 3D View 2                        | 4  |
| 3D View 3                        | 5  |
| 3D View 4                        | 6  |
| Poster stand                     | 7  |
| Cowi                             | 8  |
| FT Wind Sensors                  | 9  |
| DHI                              | 10 |
| Polytech                         | 11 |
| Ramboll                          | 12 |
| Stillstrøm                       | 13 |
| Shoreline                        | 14 |
| Spica technology                 | 15 |
| Floor Plan                       | 16 |
| Floor Plan - Graphics Dimensions | 17 |
| Elevations                       | 18 |
| Info                             | 19 |



### 3D View 1







### 3D View 2





#### 3D View 3











Powered by Denmark

#### **Poster stand**













#### DHI







## Stillstrøm





### **Shoreline**





# Spica technology





#### Floor Plan — = Acoustic wall E140 E134 E130 E126 Booth: D145 + D135 Hall: -DANISH ENERGY EXPORT FT TECHNOLOGIES DHI POLYTECH D154 LOUNGE AREA $9 \text{ m}^2$ $9 \text{ m}^2$ $9 \text{ m}^2$ COWI MÆRSK LOGISTICS • 12 m<sup>2</sup> SEASIGHTS DAVITS • KANDA • UNITED WIND FORCE • LIFTRA •

SPICA TECHNOLOGY

18 m²

— 9,0 m



C154 C130 C120



Client: Danish Energy Export
Exhibition: Global Offshore Wind 2024

STORAGE

9 m²

—— 3,0 m ——►

3 m

D150

The drawing is indicative and without responsibility. The drawing is NOT to scale. The stand-builder will have the final call in all decisions egarding stability and security. Some product are only shown to indicate locations, but not the actual product as