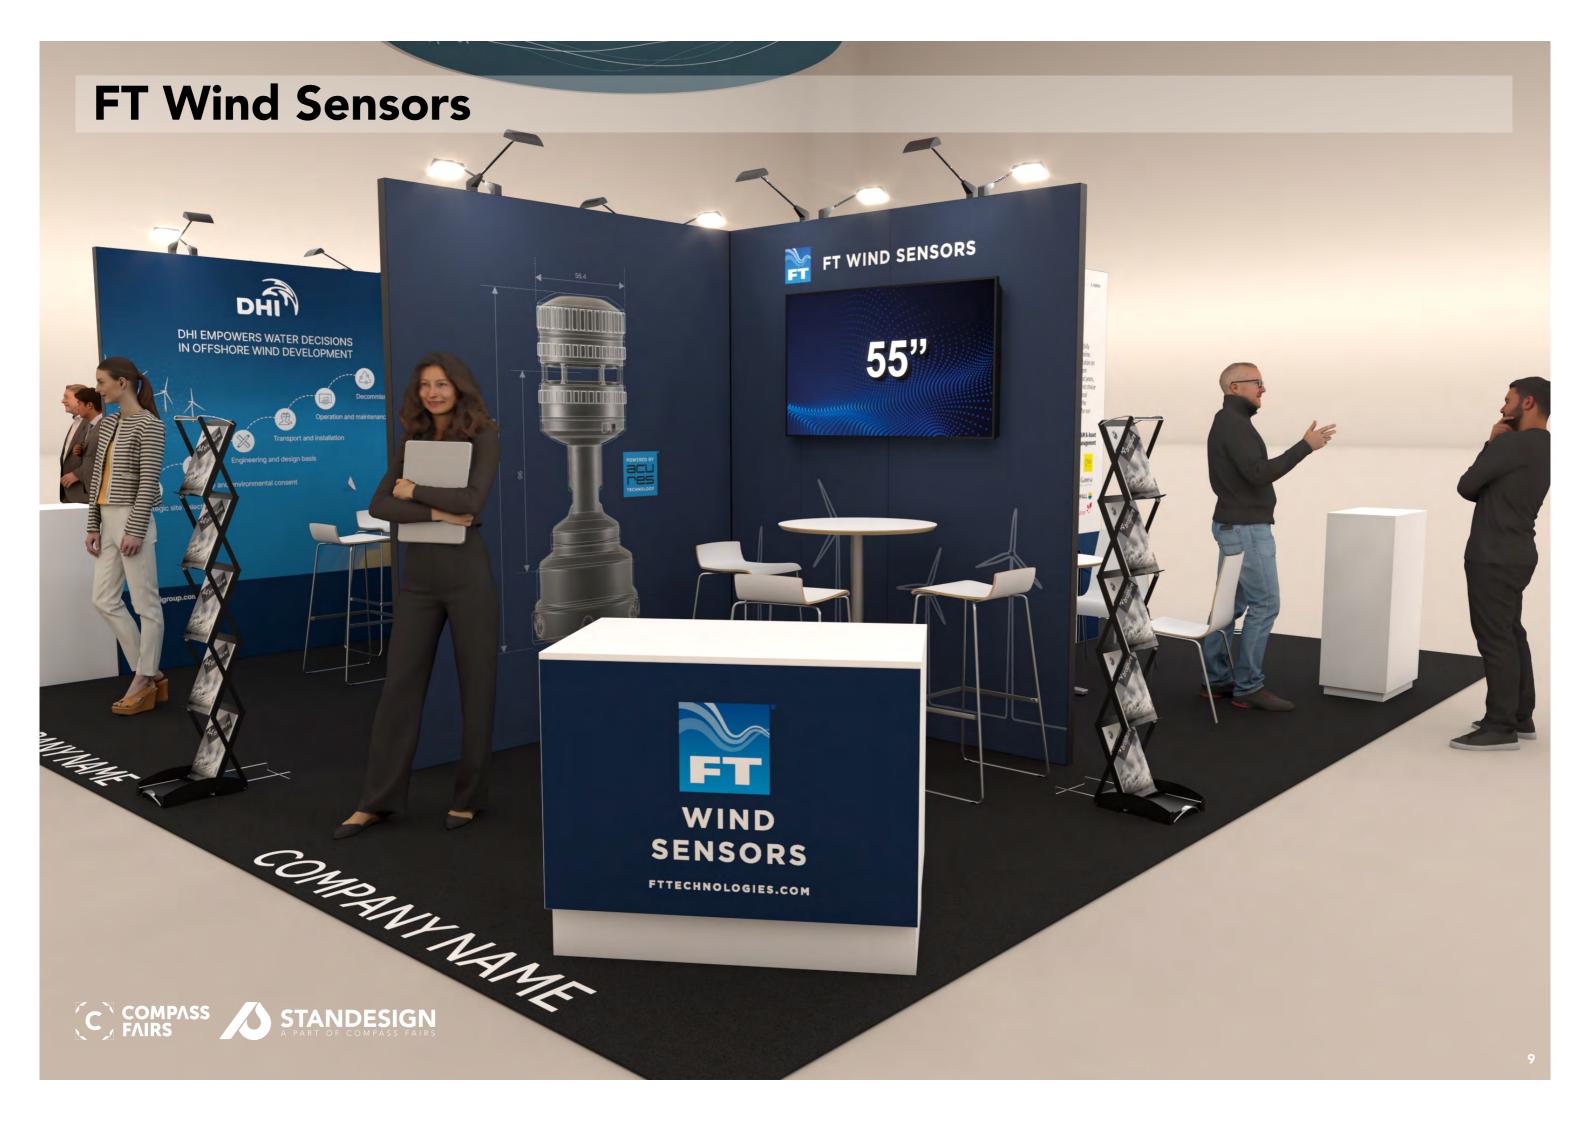

3  |
| 3D View 2                        | 4  |
| 3D View 3                        | 5  |
| 3D View 4                        | 6  |
| Poster stand                     | 7  |
| Cowi                             | 8  |
| FT Wind Sensors                  | 9  |
| DHI                              | 10 |
| Polytech                         | 11 |
| Ramboll                          | 12 |
| Stillstrøm                       | 13 |
| Shoreline                        | 14 |
| Spica technology                 | 15 |
| Floor Plan                       | 16 |
| Floor Plan - Graphics Dimensions | 17 |
| Elevations                       | 18 |
| Info                             | 19 |



### 3D View 1







### 3D View 2





#### 3D View 3











Powered by Denmark

#### **Poster stand**













#### DHI







## Stillstrøm





### **Shoreline**





# Spica technology





#### Floor Plan — = Acoustic wall E140 E134 E130 E126 Booth: D145 + D135 Hall: -DANISH ENERGY EXPORT FT TECHNOLOGIES DHI POLYTECH D154 LOUNGE AREA $9 \text{ m}^2$ $9 \text{ m}^2$ $9 \text{ m}^2$ COWI MÆRSK LOGISTICS • 12 m<sup>2</sup> SEASIGHTS DAVITS • KANDA • UNITED WIND FORCE • LIFTRA •

SPICA TECHNOLOGY

18 m²

— 9,0 m



C154 C130 C120



Client: Danish Energy Export
Exhibition: Global Offshore Wind 2024

STORAGE

9 m²

—— 3,0 m ——►

3 m

D150

The drawing is indicative and without responsibility. The drawing is NOT to scale. The stand-builder will have the final call in all decisions egarding stability and security. Some product are only shown to indicate locations, but not the actual product as this