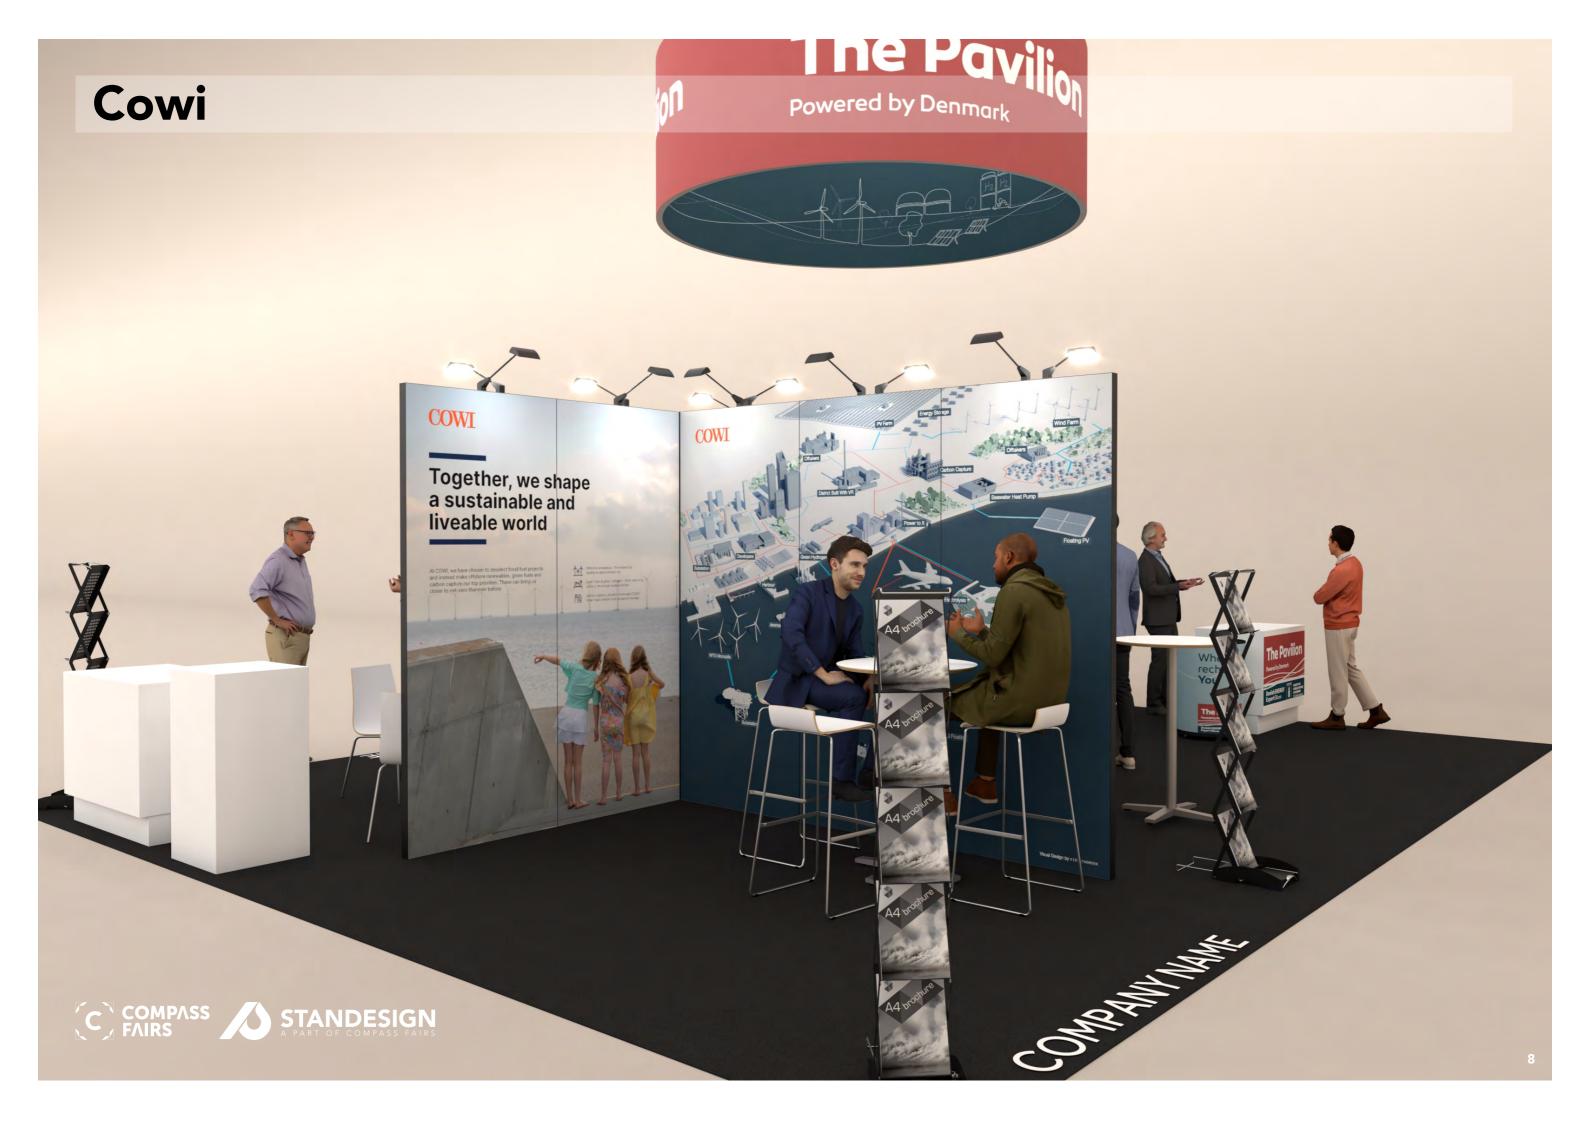

| 3  |
| 3D View 2                        | 4  |
| 3D View 3                        | 5  |
| 3D View 4                        | 6  |
| Poster stand                     | 7  |
| Cowi                             | 8  |
| FT Wind Sensors                  | 9  |
| DHI                              | 10 |
| Polytech                         | 11 |
| Ramboll                          | 12 |
| Stillstrøm                       | 13 |
| Shoreline                        | 14 |
| Spica technology                 | 15 |
| Floor Plan                       | 16 |
| Floor Plan - Graphics Dimensions | 17 |
| Elevations                       | 18 |
| Info                             | 19 |



### 3D View 1







### 3D View 2





#### 3D View 3











Powered by Denmark

#### **Poster stand**













#### DHI







## Stillstrøm





### **Shoreline**





# Spica technology





#### Floor Plan — = Acoustic wall E140 E134 E130 E126 Booth: D145 + D135 Hall: -DANISH ENERGY EXPORT FT TECHNOLOGIES DHI POLYTECH D154 LOUNGE AREA $9 \text{ m}^2$ $9 \text{ m}^2$ $9 \text{ m}^2$ COWI MÆRSK LOGISTICS • 12 m<sup>2</sup> SEASIGHTS DAVITS • KANDA • UNITED WIND FORCE • LIFTRA •

SPICA TECHNOLOGY

18 m²

— 9,0 m



C154 C130 C120



Client: Danish Energy Export
Exhibition: Global Offshore Wind 2024

STORAGE

9 m²

—— 3,0 m ——►

3 m

D150

The drawing is indicative and without responsibility. The drawing is NOT to scale. The stand-builder will have the final call in all decisions egarding stability and security. Some product are only shown to indicate locations, but not the actual product as thi