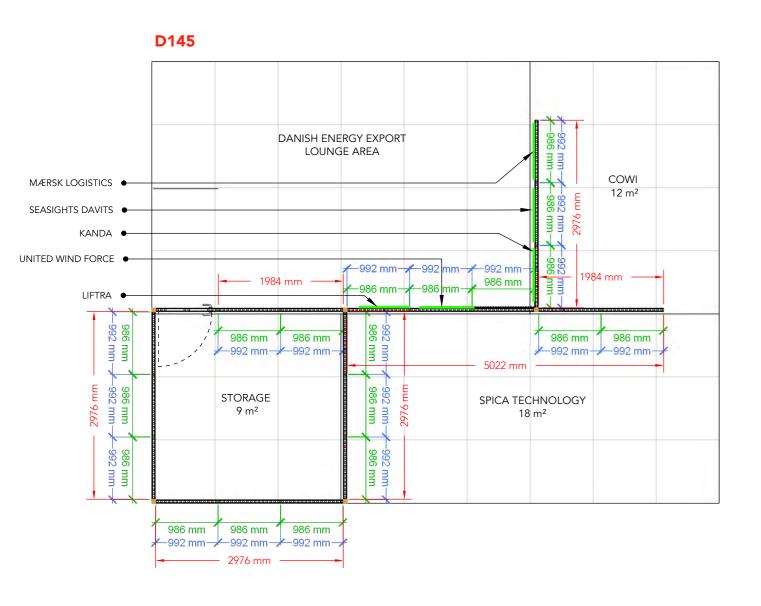

## Floor Plan - Graphics Dimensions

#### D135

Client: Danish Energy Export Global Offshore Wind 2024

Project no.: EXP-GOW-24-06 Designed By: SMM / SFT

Hall:

Booth: D145 + D135

**Creation Date:** 13.03.2024 **Revision Date:** Revision no.:

30.05.2024