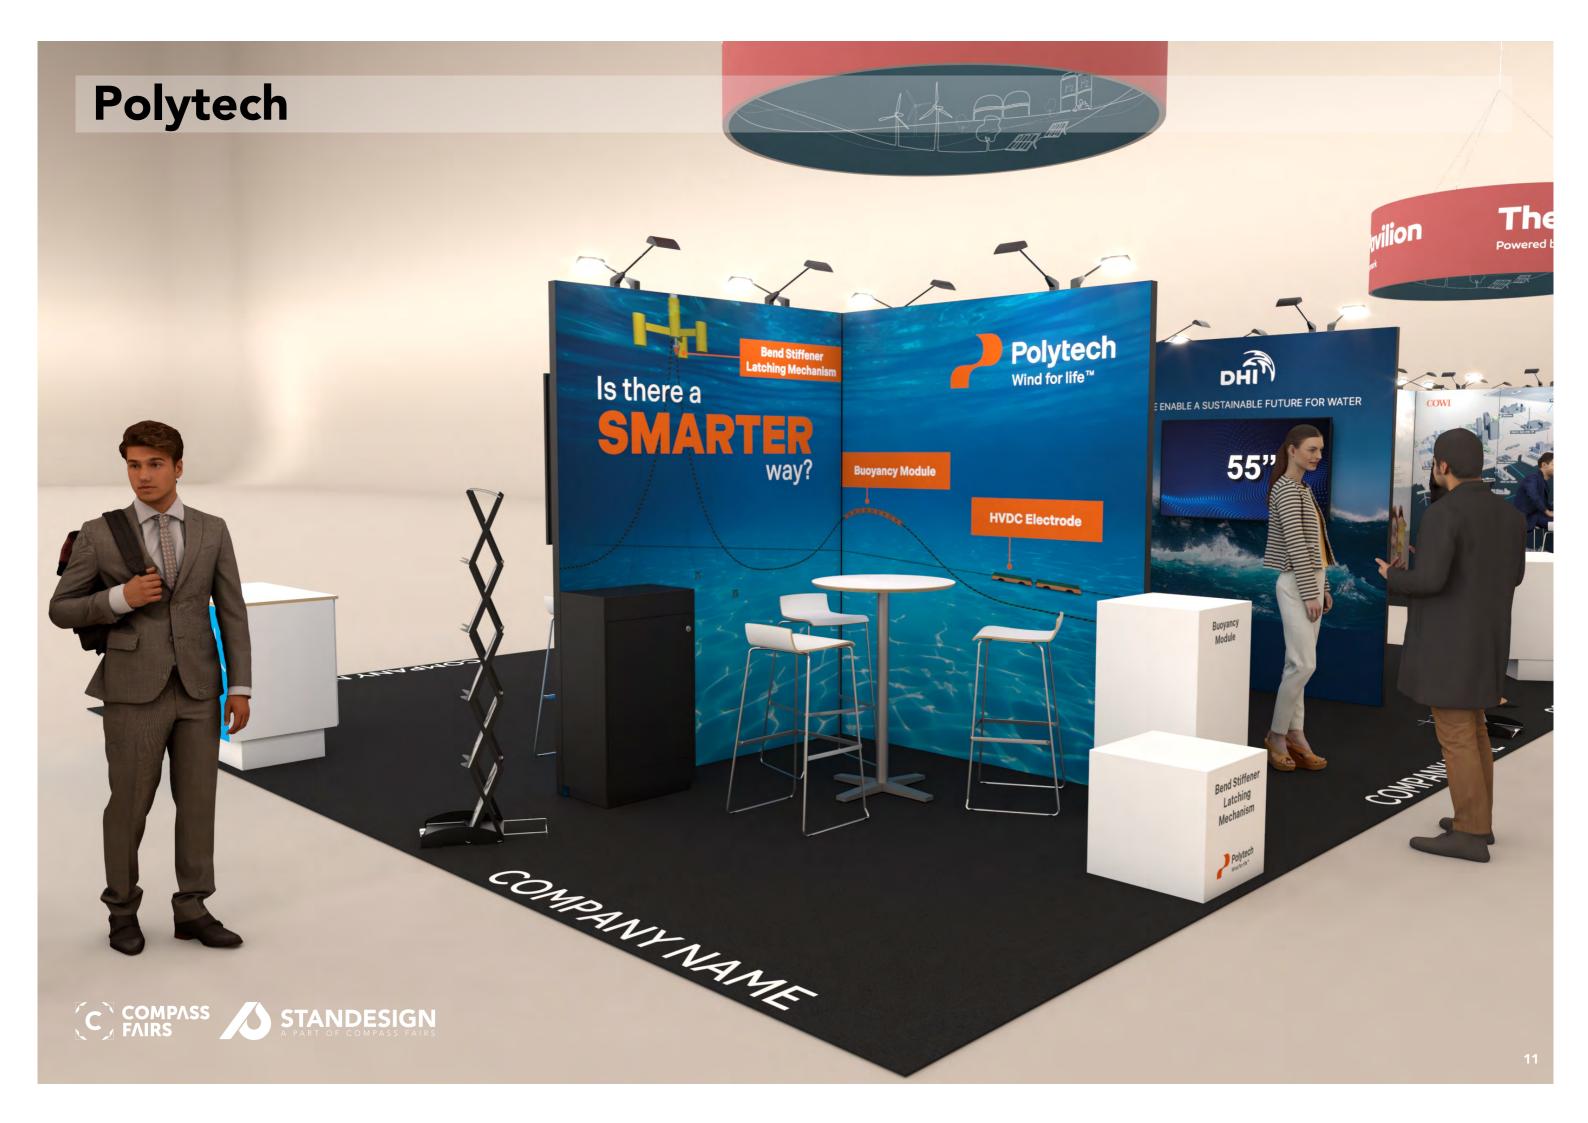

w 2                        | 4  |
| 3D View 3                        | 5  |
| 3D View 4                        | 6  |
| Poster stand                     | 7  |
| Cowi                             | 8  |
| FT Wind Sensors                  | 9  |
| DHI                              | 10 |
| Polytech                         | 11 |
| Ramboll                          | 12 |
| Stillstrøm                       | 13 |
| Shoreline                        | 14 |
| Spica technology                 | 15 |
| Floor Plan                       | 16 |
| Floor Plan - Graphics Dimensions | 17 |
| Elevations                       | 18 |
| Info                             | 19 |



### 3D View 1







### 3D View 2





#### 3D View 3











Powered by Denmark

#### **Poster stand**













#### DHI







## Stillstrøm





### **Shoreline**





# Spica technology





#### Floor Plan — = Acoustic wall E140 E134 E130 E126 Booth: D145 + D135 Hall: -DANISH ENERGY EXPORT FT TECHNOLOGIES DHI POLYTECH D154 LOUNGE AREA $9 \text{ m}^2$ $9 \text{ m}^2$ $9 \text{ m}^2$ COWI MÆRSK LOGISTICS • 12 m<sup>2</sup> SEASIGHTS DAVITS • KANDA • UNITED WIND FORCE • LIFTRA •

SPICA TECHNOLOGY

18 m²

— 9,0 m



C154 C130 C120



Client: Danish Energy Export
Exhibition: Global Offshore Wind 2024

STORAGE

9 m²

—— 3,0 m ——►

3 m

D150

The drawing is indicative and without responsibility. The drawing is NOT to scale. The stand-builder will have the final call in all decisions egarding stability and security. Some product are only shown to indicate locations, but not the actual product as this product may be