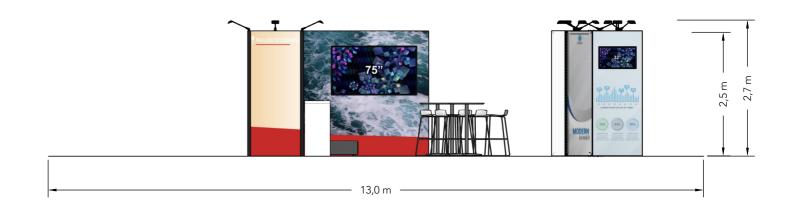

# **Elevations**

## Side

Client: DEA Water

Exhibition: IWA - World Water Congress and Exh. 2024

e drawing is indicative and without responsibility. The drawing is NOT to scale. The stand-builder will have the final call in all decisions arding stability and security. Some products are only shown to indicate locations, but not the actual product as this product may be changed design is subject to copyright by Compass Fairs A/S and Standesign A/S

Project no.: DWT-IWA-24-08

Designed By: SMM Hall: N/A Booth: N/A Creation Date: Revision Date: Revision no.: 27.02.2024 26.06.2024