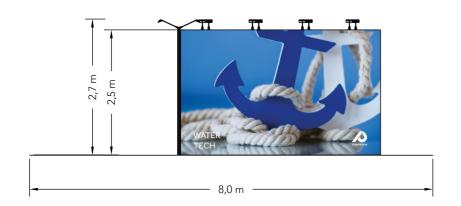

# **Elevations**

### Front

## Side

Client: DEA Water

Exhibition: IWA - World Water Congress and Exh. 2024

e drawing is indicative and without responsibility. The drawing is NOT to scale. The stand-builder will have the final call in all decisions arding stability and security. Some products are only shown to indicate locations, but not the actual product as this product may be changed design is subject to copyright by Compass Fairs A/S and Standesign A/S

Project no.: DWT-IWA-24-08

Designed By: SMM Hall: N/A Booth: N/A Creation Date: Revision Date: Revision no.: 27.02.2024 26.06.2024