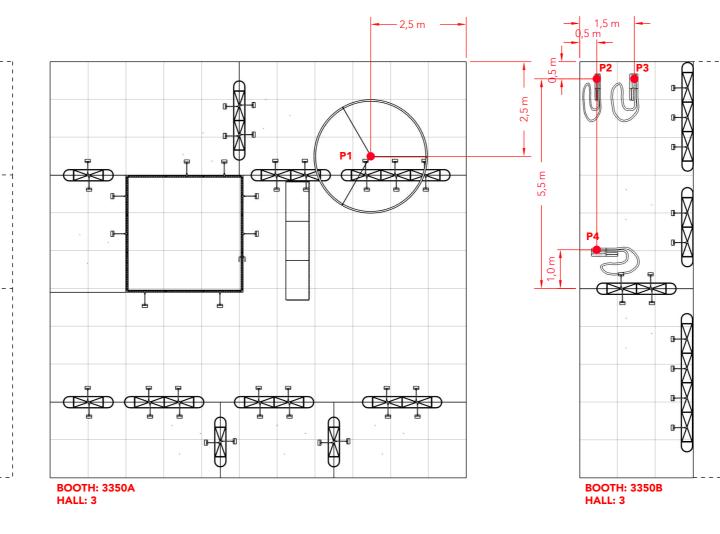

## Floor Plan - Wire

\_ \_ \_ \_ \_ \_ \_ \_ \_ \_ \_ \_

| Name                        | Weight       | Unit   | Total |          |
|-----------------------------|--------------|--------|-------|----------|
| P1-1 Banner                 |              |        |       |          |
| Aluminium and fabric banner | 40 kg./unit  | 1 unit | 40    | kg.      |
| Total                       |              |        | 40    | kg.      |
| Weight pr. wire             |              |        |       | kg./wire |
| P2                          |              |        |       |          |
| Aluminium and fabric banner | 100 kg./unit | 1 unit | 100   | kg.      |
| Total                       |              |        | 100   | kg.      |
| Weight pr. wire             |              |        | 100   | kg./wire |
| P3                          |              |        |       |          |
| Aluminium and fabric banner | 130 kg./unit | 1 unit | 130   | kg.      |
| Total                       |              |        | 130   | kg.      |
| Weight pr. wire             |              |        | 130   | kg./wire |
| P4                          |              |        |       |          |
| Aluminium and fabric banner | 60 kg./unit  | 1 unit | 60    | kg.      |
| Total                       |              |        | 60    | kg.      |
| Weight pr. wire             |              |        |       | kg./wire |

C COMPASS **STANDESIGN** 

Danish Energy Export (EXP) Offshore North Sea 2024 Exhibition:

Client:

Project no.: EXP-ONS-24-08 Designed By: TCH / SMM / THJ Booth:

— 11,0 m —

**Revision Date:** 