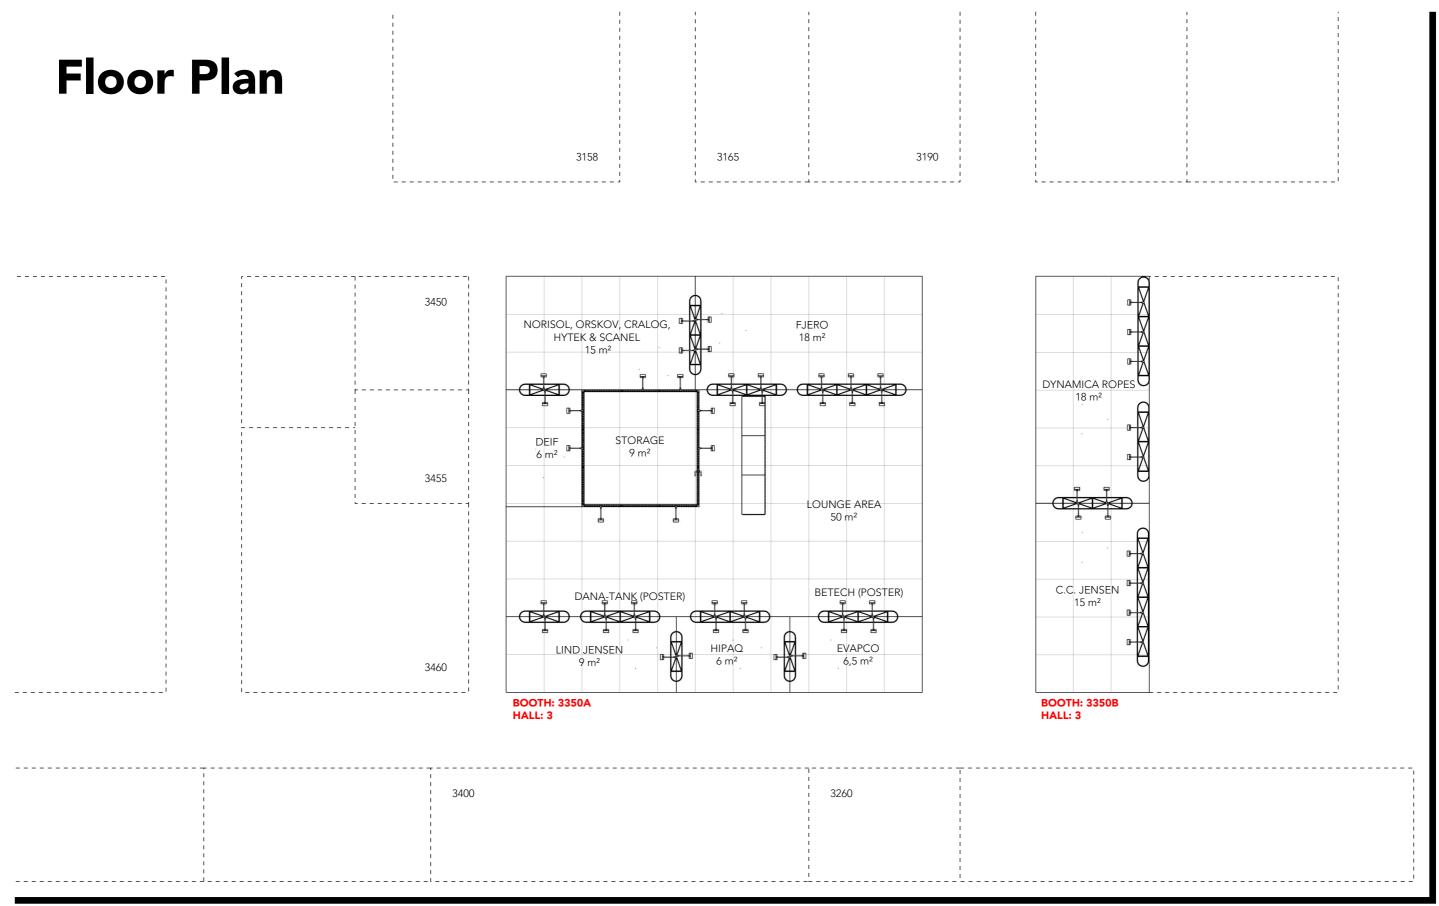

## **Floor Plan - Overview**

Client: Exhibition:

Danish Energy Export (EXP) Offshore North Sea 2024

Project no.: EXP-ONS-24-08 Designed By: TCH / SMM / THJ Booth:

Creation Date: **Revision Date:** 

09.07.2024