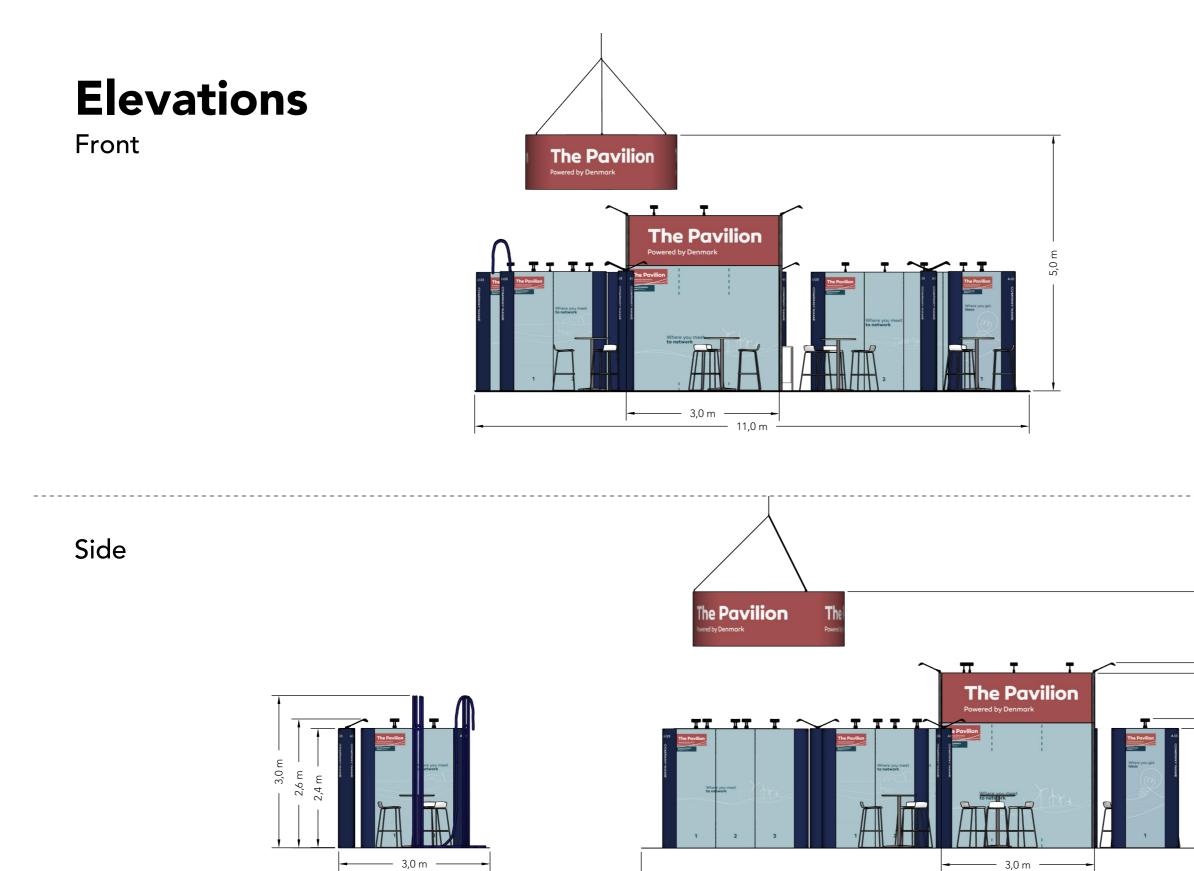

C COMPASS **STANDESIGN** 

Danish Energy Export (EXP) Offshore North Sea 2024 Exhibition:

Client:

Project no.: EXP-ONS-24-08 Designed By: TCH / SMM / THJ Booth:

— 11,0 m —

**Revision Date:** 