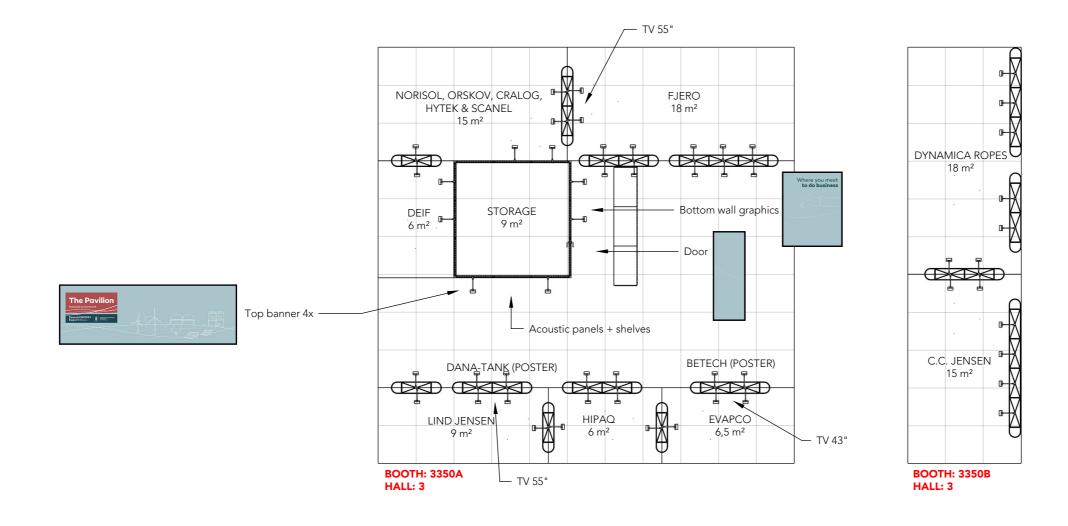

## Floor Plan - Wire

\_ \_ \_ \_ \_ \_ \_ \_ \_ \_ \_ \_

| Name                        | Weight       | Unit   | Total |          |
|-----------------------------|--------------|--------|-------|----------|
| P1-1 Banner                 |              |        |       |          |
| Aluminium and fabric banner | 40 kg./unit  | 1 unit | 40    | kg.      |
| Total                       |              |        | 40    | kg.      |
| Weight pr. wire             |              |        |       | kg./wire |
| P2                          |              |        |       |          |
| Aluminium and fabric banner | 100 kg./unit | 1 unit | 100   | kg.      |
| Total                       |              |        | 100   | kg.      |
| Weight pr. wire             |              |        | 100   | kg./wire |
| P3                          |              |        |       |          |
| Aluminium and fabric banner | 130 kg./unit | 1 unit | 130   | kg.      |
| Total                       |              |        | 130   | kg.      |
| Weight pr. wire             |              |        | 130   | kg./wire |
| P4                          |              |        |       |          |
| Aluminium and fabric banner | 60 kg./unit  | 1 unit | 60    | kg.      |
| Total                       |              |        | 60    | kg.      |
| Weight pr. wire             |              |        |       | kg./wire |