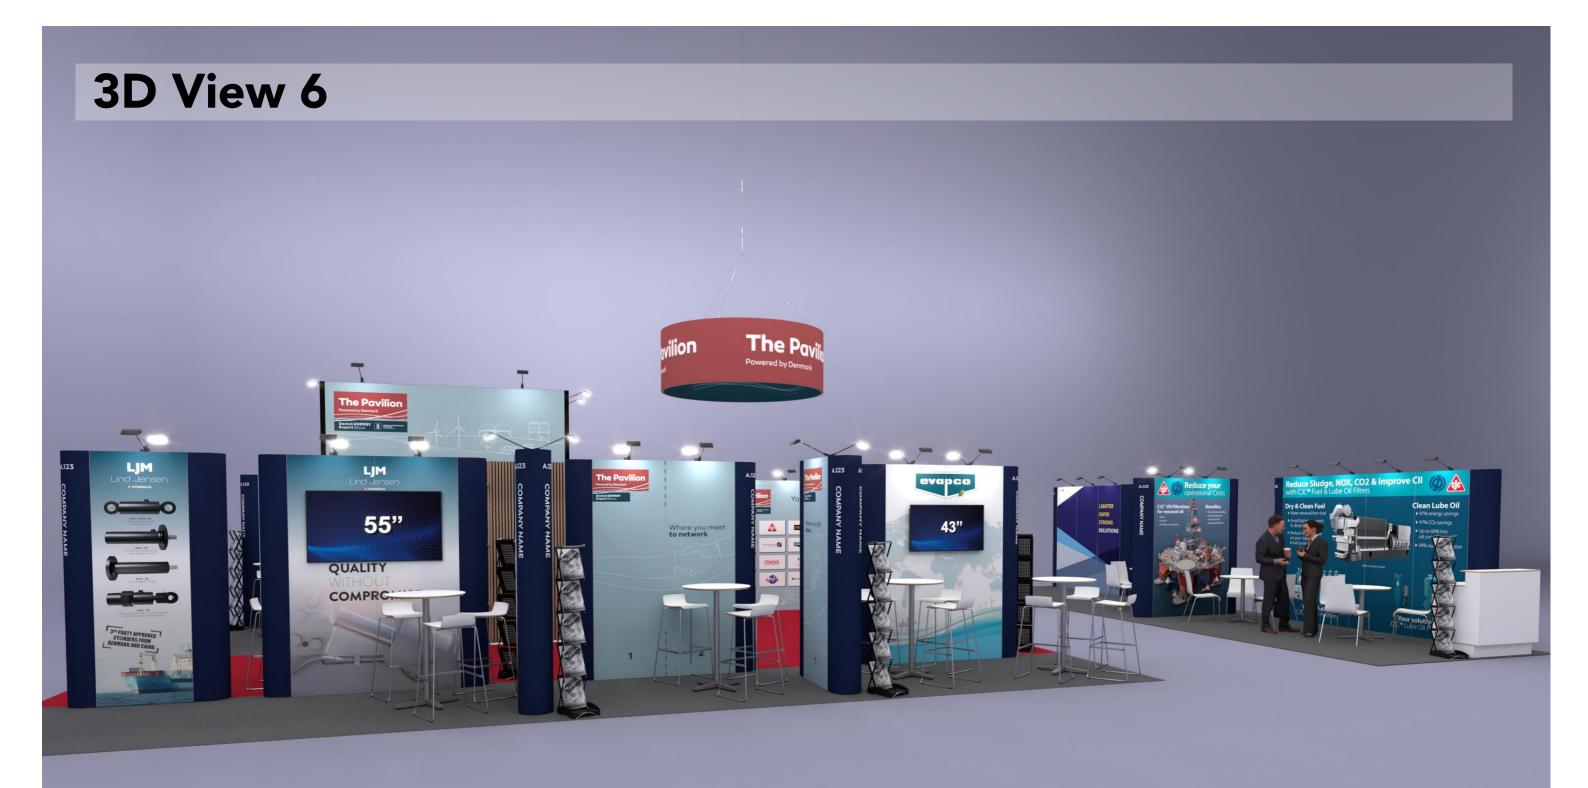

# Offshore North Sea 2024 Danish Energy Export (EXP)

The Pavilion





## **Table of Contents**

| Cover                 |    |
|-----------------------|----|
| Table of Contents     |    |
| 3D View 1             | 3  |
| 3D View 2             |    |
| 3D View 3             | 5  |
| 3D View 4             | 6  |
| 3D View 5             |    |
| 3D View 6             | 8  |
| 3D View 7             | 9  |
| Floor Plan            | 10 |
| Floor Plan - Overview |    |
| Floor Plan - Wire     |    |
| Elevations            | 13 |
| Info                  | 14 |

















## GUIDANCE PICTURE

Colors, lights and materials can not be reproduced in reality, and can vary widely in relation to the image shown.









Client: Exhibition:

Danish Energy Export (EXP) Offshore North Sea 2024

Project no.: EXP-ONS-24-08 Designed By: TCH / SMM / THJ Booth:

**Revision Date:** 

## **Floor Plan - Overview**





Client: Exhibition:

Danish Energy Export (EXP) Offshore North Sea 2024

Project no.: EXP-ONS-24-08 Designed By: TCH / SMM / THJ Booth:

Creation Date: **Revision Date:** 

09.07.2024

## Floor Plan - Wire

\_ \_ \_ \_ \_ \_ \_ \_ \_ \_ \_ \_

| Name                        | Weight       | Unit   | Total |          |
|-----------------------------|--------------|--------|-------|----------|
| P1-1 Banner                 |              |        |       |