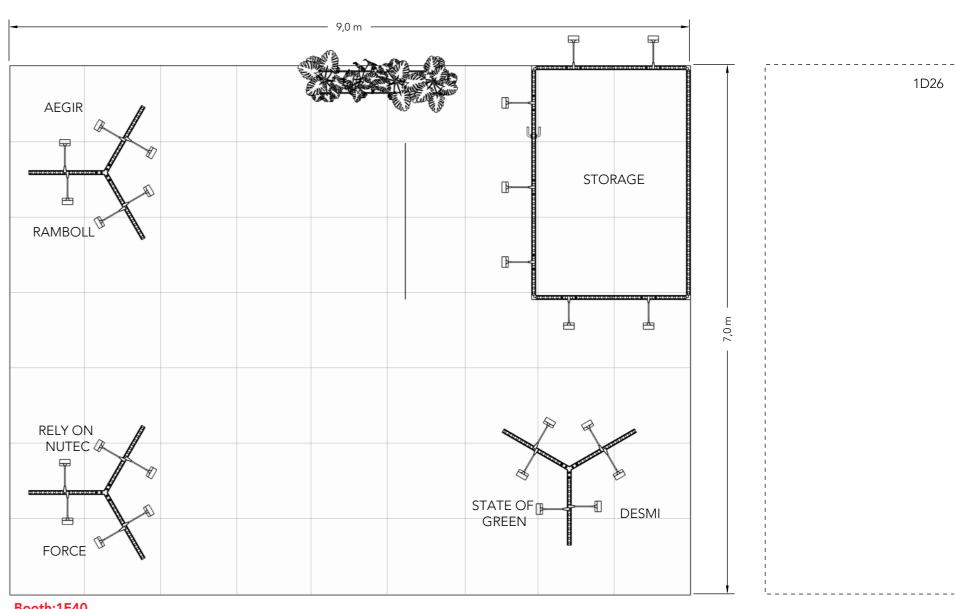

#### Floor Plan

Booth:1E40 Hall:A1

Project no.: EXP-HTE-24-10 Designed By: SMM/THJ A1 Hall: 1E40 Booth: