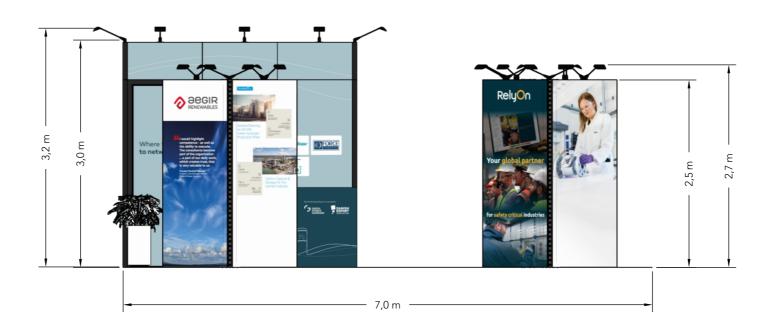

#### **Elevations**

Front

Side

Client: Danish Energy Export
Exhibition: Hydrogen Technology Expo 2024 Client:

Project no.: EXP-HTE-24-10 Designed By: SMM/THJ Hall: A1 1E40 Booth:

**Creation Date: Revision Date:** С