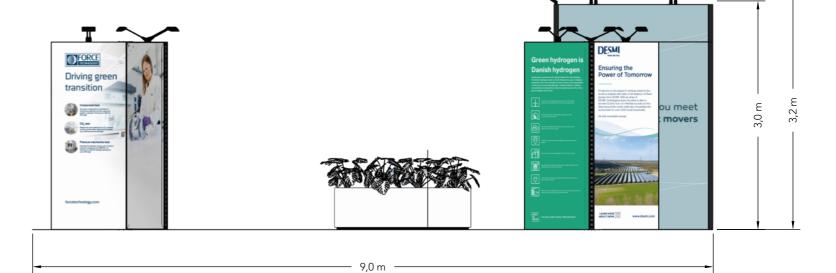

#### **Elevations**

Front

Side

Client: Danish Energy Export
Exhibition: Hydrogen Technology Expo 2024 Client:

Project no.: EXP-HTE-24-10 Designed By: SMM/THJ Hall: A1 1E40 Booth:

**Creation Date: Revision Date:** С