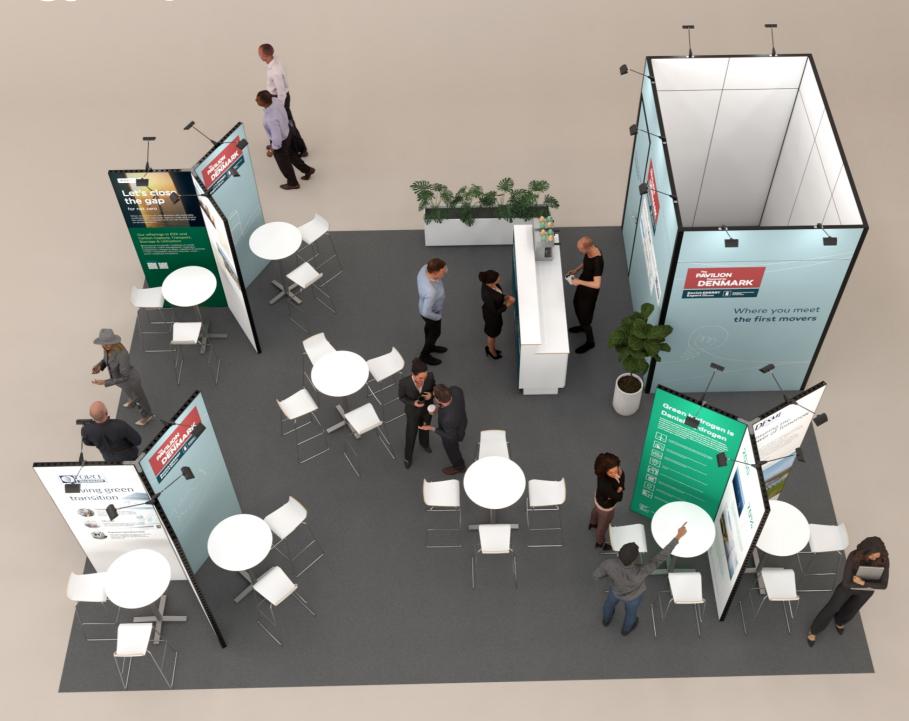

# **Danish Energy Export**







# **Table of Contents**

| Cover             |    |
|-------------------|----|
| Table of Contents | 2  |
| 3D View 1         | 3  |
| 3D View 2         | 4  |
| 3D View 3         | 5  |
| 3D View 4         | 6  |
| 3D View 5         | 7  |
| Floor Plan        | 8  |
| Elevations        | 9  |
| Info              | 10 |



## 3D View 1





### 3D View 2





## 3D View 3











#### Floor Plan





Booth:1E40 Hall:A1

Project no.: EXP-HTE-24-10 Designed By: SMM/THJ A1 Hall: 1E40 Booth:

#### **Elevations**

Front



Side





Client: Danish Energy Export
Exhibition: Hydrogen Technology Expo 2024 Client:

Project no.: EXP-HTE-24-10 Designed By: SMM/THJ Hall: A1 1E40 Booth:

**Creation Date: Revision Date:** С

Revision no.:

09.09.2024 07.10.2024

### Info

Client: Danish Energy