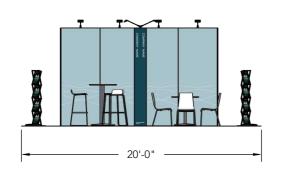

#### Floor Plan

Client: Danish Energy Export Exhibition: Cleanpower 2025

drawing is indicative and without responsibility. The drawing is NOT to scale. The stand-builder will have the final call in all decisions rding stability and security. Some products are only shown to indicate locations, but not the actual product as this product may be changed. esign is subject to copyright by Compass Fairs A/S and Standesign A/S

Project no.: EXP-CLE-25-05

Designed By: THJ Hall: N/A Booth: Multi. Creation Date: Revision Date: Revision no.: