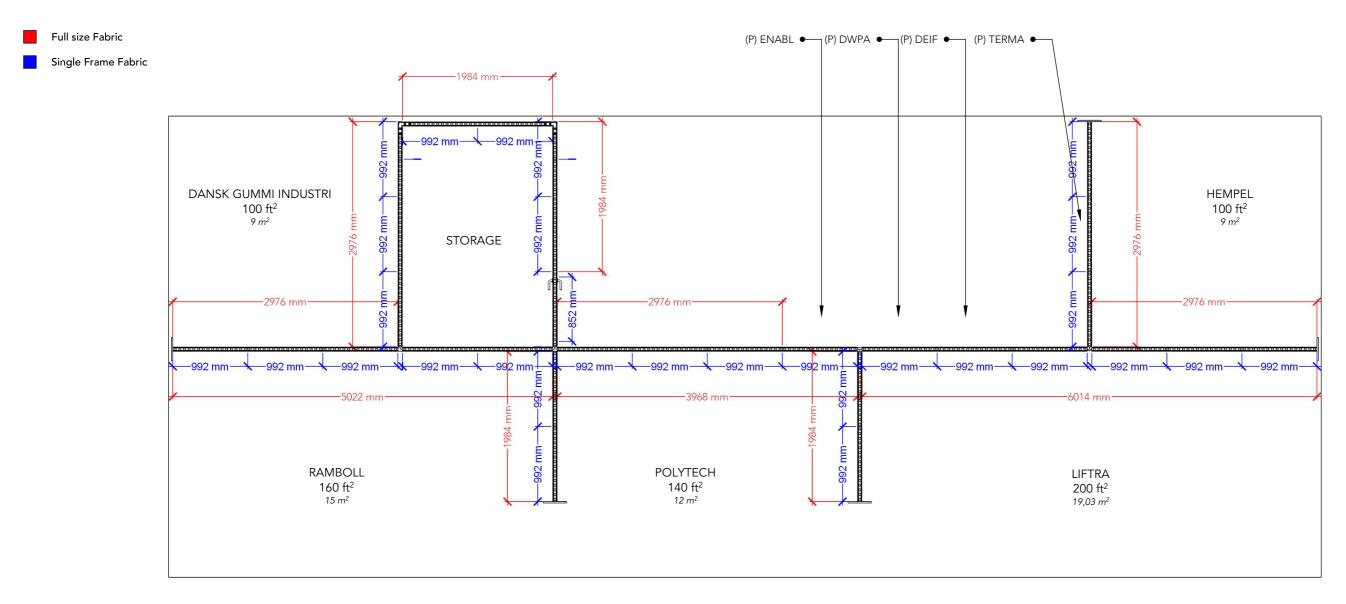

DANSK GUMMI INDUSTR

HEMPEL

LIFTRA

POLYTECH

RAMBOLL

STORAGE

(P) DEIF

(P) DWP

(P) ENABL

(P) TERMA

<u>Page 14</u>

WINDAR PHOTONICS

WALL HEIGHT: 2480mm

Full size Fabric

Single Frame Fabric

WALL HEIGHT: 2480mm