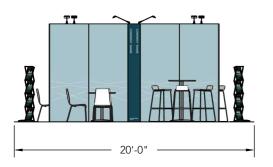

s subject to copyright by Compass Fairs A/S and Standesign A/S

Project no.: EXP-CLE-25-05

Designed By: THJ
Hall: N/A
Booth: Multi.

Creation Date: Revision Date: Revision no.:

WALL HEIGHT: 2480mm

Full size Fabric

Single Frame Fabric





Client: Danish Energy Export Exhibition: Cleanpower 2025

drawing is indicative and without responsibility. The drawing is NOT to scale. The stand-builder will have the final call in all decisions arding stability and security. Some products are only shown to indicate locations, but not the actual product as this product may be changed design is subject to copyright by Compass Fairs A/S and Standesign A/S

Project no.: EXP-CLE-25-05

Designed By: THJ Hall: N/A Booth: Multi. Creation Date: Revision Date: Revision no.:

#### **Elevations**

#### Front







#### Side









Client: Danish Energy Export Exhibition: Cleanpower 2025

rawing is indicative and without responsibility. The drawing is NOT to scale. The stand-builder will have the final call in all decisions ding stability and security. Some products are only shown to indicate locations, but not the actual product as this product may be changed. sign is subject to copyright by Compass Fairs A/S and Standesign A/S

Project no.: EXP-CLE-25-05

Designed By: THJ Hall: N/A Booth: Multi. Creation Date: Revision Date: Revision no.:

#### Info

Client: Danish Energy Export Exhibition: Cleanpower 2025

Project no.: EXP-CLE-25-05

Designed By: THJ
Hall: N/A
Booth: Multi.

Creation Date: 04.02.2025 Revision Date: 12.02.2025

Revision no.: 02

Comments:

The drawing is indicative and with