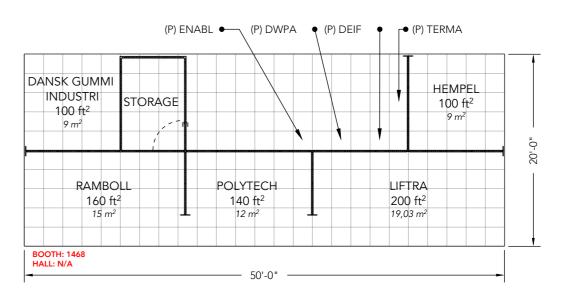

DANSK GUMMI INDUSTR

HEMPEL

LIFTRA

POLYTECH

RAMBOLL

STORAGE

(P) DEIF

(P) DWP

(P) ENABL

(P) TERMA

<u>Page 14</u>

WINDAR PHOTONICS

WALL HEIGHT: 2480mm

Full size Fabric

Single Frame Fabric

WALL HEIGHT: 2480mm