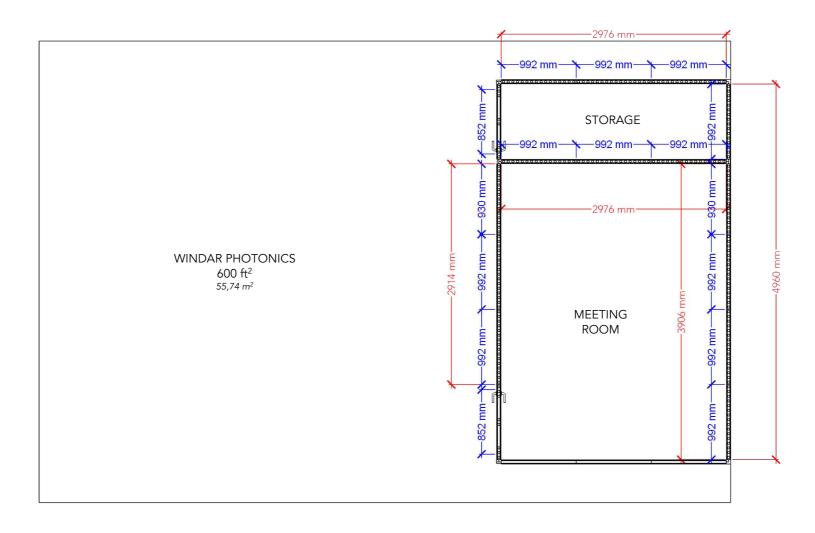

(P) ENABL

(P) TERMA

<u>Page 14</u>

WINDAR PHOTONICS

WALL HEIGHT: 2480mm

Full size Fabric

Single Frame Fabric

WALL HEIGHT: 2480mm