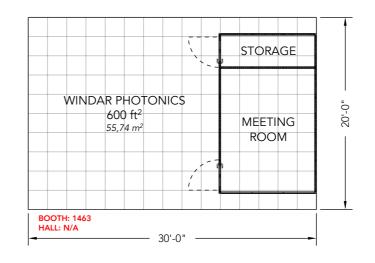

(P) ENABL

(P) TERMA

<u>Page 14</u>

WINDAR PHOTONICS

WALL HEIGHT: 2480mm

Full size Fabric

Single Frame Fabric

WALL HEIGHT: 2480mm