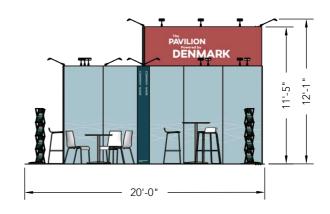

#### **Elevations**

#### Front

#### Side

Client: Danish Energy Export Exhibition: Cleanpower 2025

rawing is indicative and without responsibility. The drawing is NOT to scale. The stand-builder will have the final call in all decisions ding stability and security. Some products are only shown to indicate locations, but not the actual product as this product may be changed. sign is subject to copyright by Compass Fairs A/S and Standesign A/S

Project no.: EXP-CLE-25-05

Designed By: THJ Hall: N/A Booth: Multi. Creation Date: Revision Date: Revision no.: