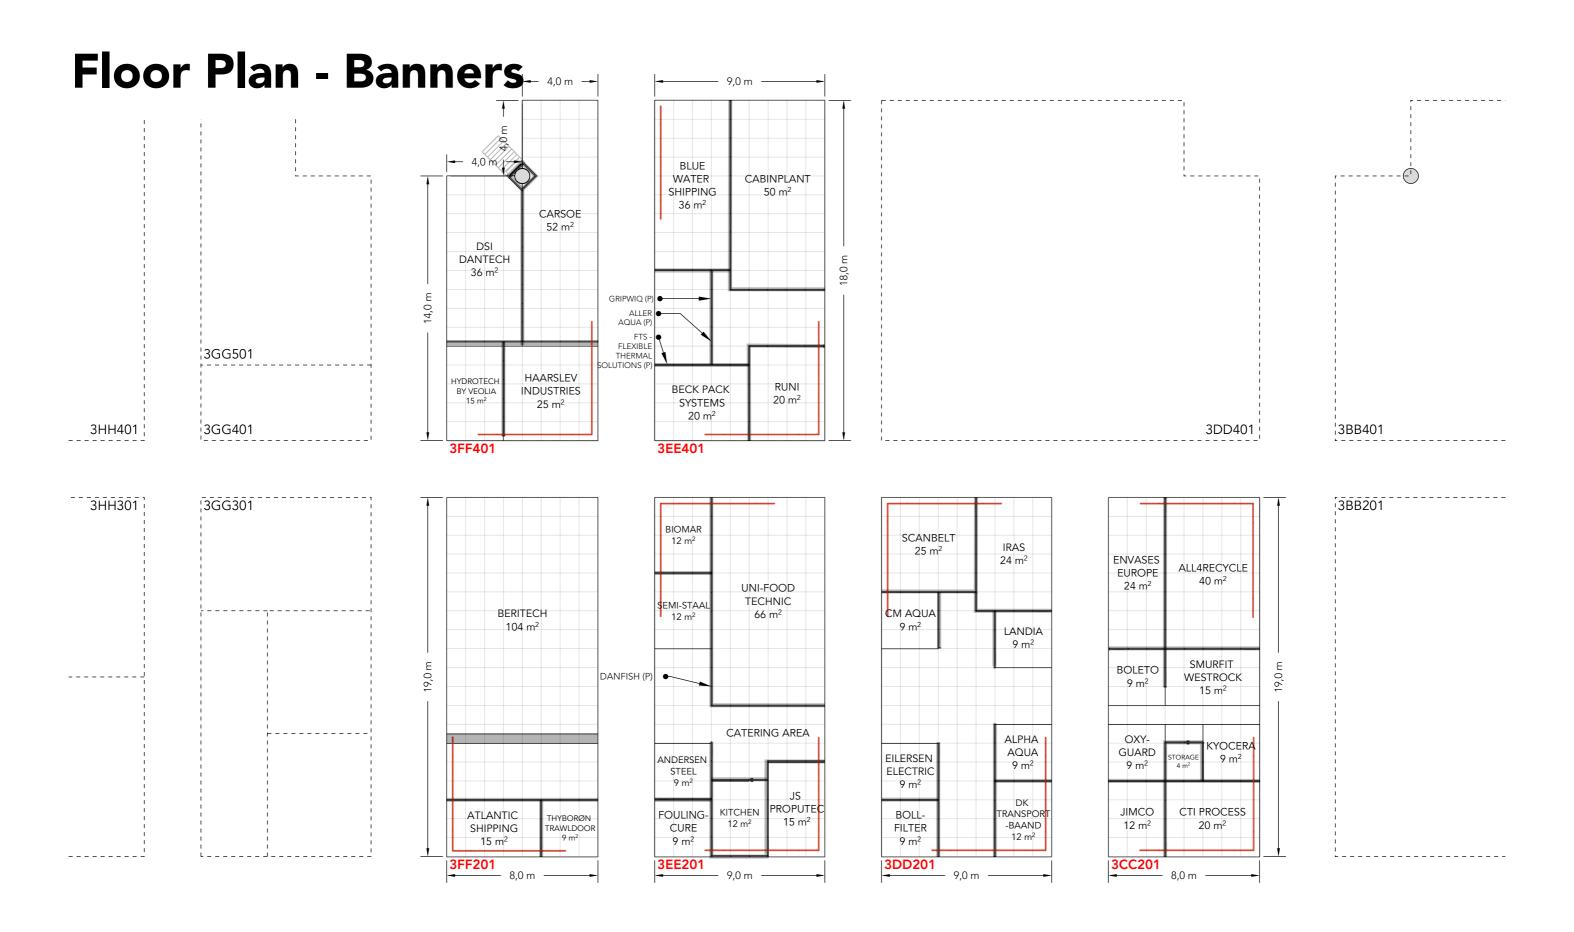

| 13 |











### 3D View 3





# 3D Fie LANGE NICE AND PAVILION OF **DENMARK** T PAVILION OF DE LOGO ARK LOGO **INMARK** LOGO GO PAVIL LOGO PAVILION OF **DENMARK**









## 3D View 7











Client: Danish Export Fish Tech Exhibition: Seafood Processing Global 2025

e drawing is indicative and without responsibility. The drawing is NOT to scale. The stand-builder will have the final call in all decisions parding stability and security. Some products are only shown to indicate locations, but not the actual product as this product may be changed design is subject to copyright by Compass Fairs A/S and Standesign A/S

Project no.: DFI-SPG-25-04

Designed By: SFT

Hall: 3
Booth: Multible

Creation Date: 1
Revision Date: 2
Revision no.: re

18.02.2025 25.02.2025 rev01





Client: Danish Export Fish Tech Exhibition: Seafood Processing Global 2025

drawing is indicative and without responsibility. The drawing is NOT to scale. The stand-builder will have the final call in all decisions rding stability and security. Some products are only shown to indicate locations, but not the actual product as this product may be changed.

Project no.: DFI-SPG-25-04

Designed By: SFT

Hall: 3
Booth: Multible

Creation Date:
Revision Date:
Revision no.:

18.02.2025 25.02.2025 rev01

#### **Elevations**

Front









Side







Client: Danish Export Fish Tech Exhibition: Seafood Processing Global 2025

e drawing is indicative and without responsibility. The drawing is NOT to scale. The stand-builder will have the final call in all decisions arding stability and security