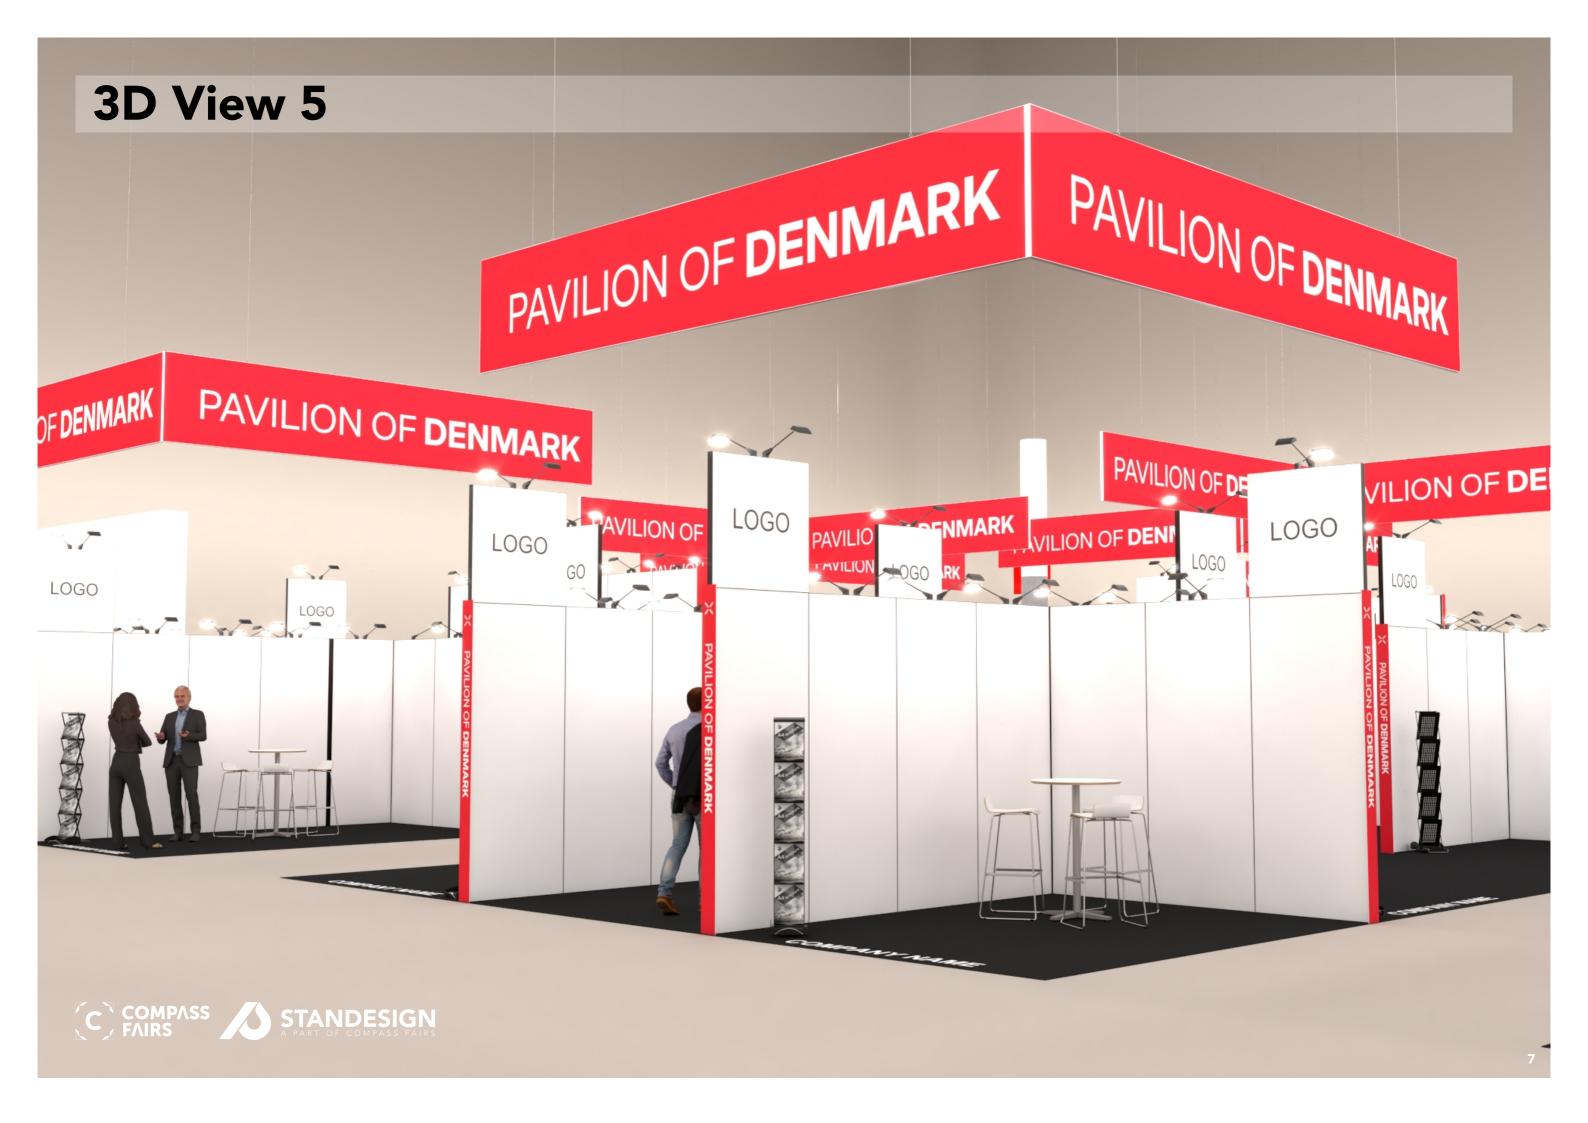

## 3D View 7

Client: Danish Export Fish Tech Exhibition: Seafood Processing Global 2025

e drawing is indicative and without responsibility. The drawing is NOT to scale. The stand-builder will have the final call in all decisions parding stability and security. Some products are only shown to indicate locations, but not the actual product as this product may be changed design is subject to copyright by Compass Fairs A/S and Standesign A/S

Project no.: DFI-SPG-25-04

Designed By: SFT

Hall: 3
Booth: Multible

Creation Date: 1
Revision Date: 2
Revision no.: re

18.02.2025 25.02.2025 rev01

Client: Danish Export Fish Tech Exhibition: Seafood Processing Global 2025