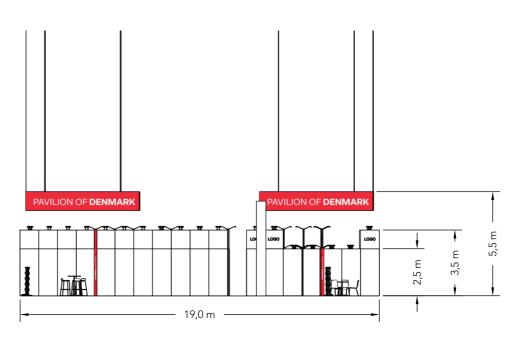

#### **Elevations**

Front

Side

Client: Danish Export Fish Tech Exhibition: Seafood Processing Global 2025

e drawing is indicative and without responsibility. The drawing is NOT to scale. The stand-builder will have the final call in all decisions arding stability and security. Some products are only shown to indicate locations, but not the actual product as this product may be changed design is subject to copyright by Compass Fairs A/S and Standesign A/S

Project no.: DFI-SPG-25-04

Multible

Designed By: SFT Hall: 3

Booth:

Creation Date: Revision Date: Revision no.: 18.02.2025 25.02.2025 rev01