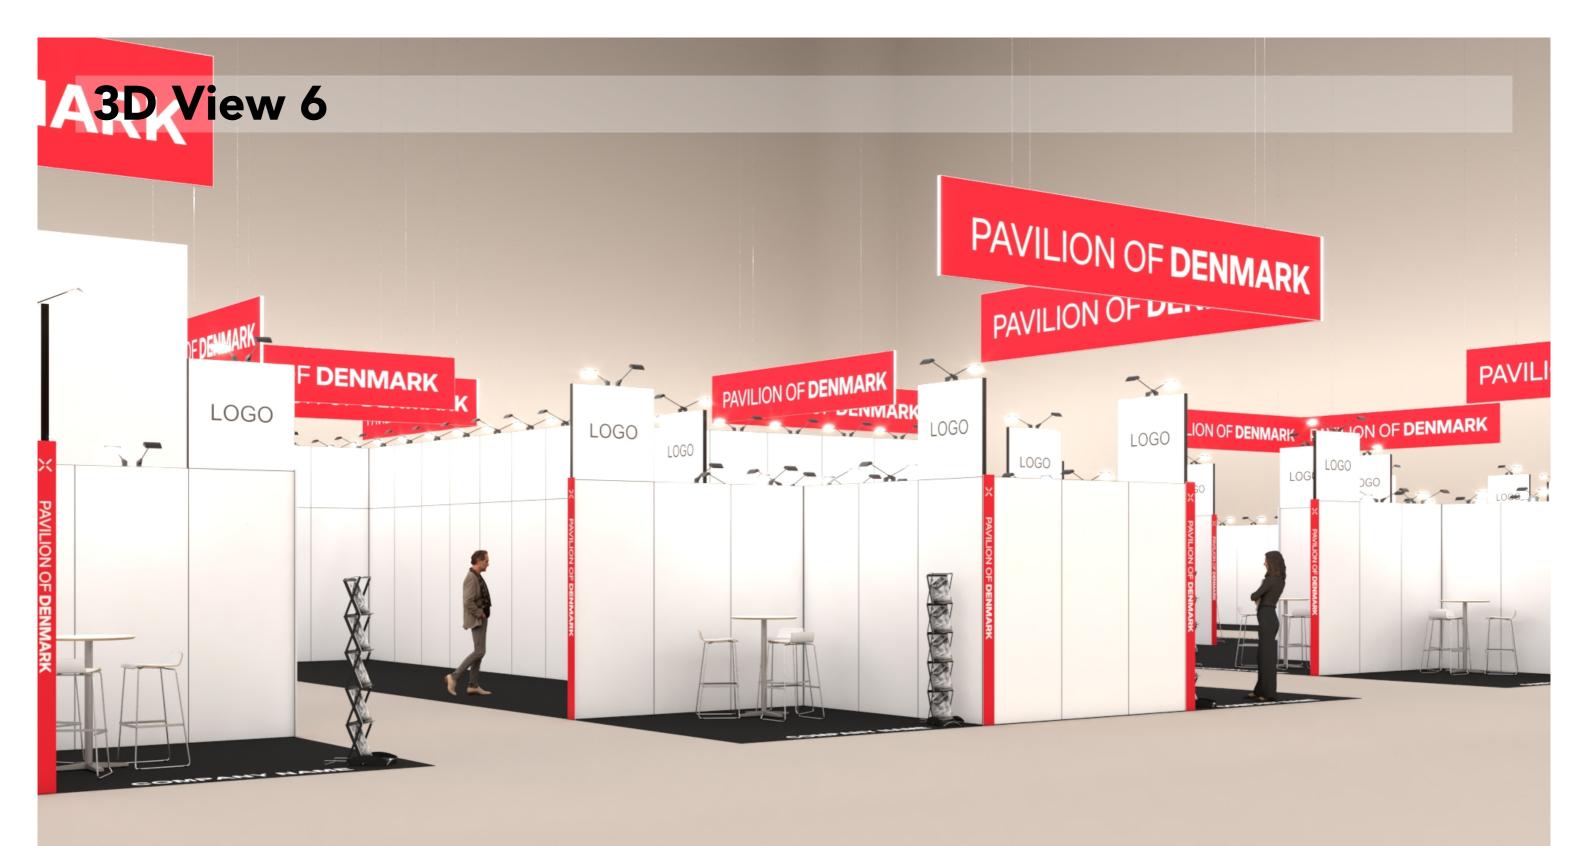

## 3D View 7

Client: Danish Export Fish Tech Exhibition: Seafood Processing Global 2025

e drawing is indicative and without responsibility. The drawing is NOT to scale. The stand-builder will have the final call in all decisions parding stability and security. Some products are only shown to indicate locations, but not the actual product as this product may be changed design is subject to copyright by Compass Fairs A/S and Standesign A/S

Project no.: DFI-SPG-25-04

Designed By: SFT

Hall: 3
Booth: Multible

Creation Date: 1
Revision Date: 2
Revision no.: re

18.02.2025 25.02.2025 rev01

Client: Danish Export Fish Tech Exhibition: Seafood Processing Global 2025