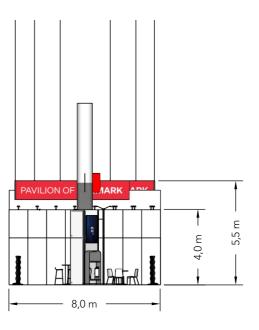

## 3D View 7

Client: Danish Export Fish Tech Exhibition: Seafood Processing Global 2025

e drawing is indicative and without responsibility. The drawing is NOT to scale. The stand-builder will have the final call in all decisions parding stability and security. Some products are only shown to indicate locations, but not the actual product as this product may be changed design is subject to copyright by Compass Fairs A/S and Standesign A/S

Project no.: DFI-SPG-25-04

Designed By: SFT

Hall: 3
Booth: Multible

Creation Date: 1
Revision Date: 2
Revision no.: re

18.02.2025 25.02.2025 rev01

Client: Danish Export Fish Tech Exhibition: Seafood Processing Global 2025