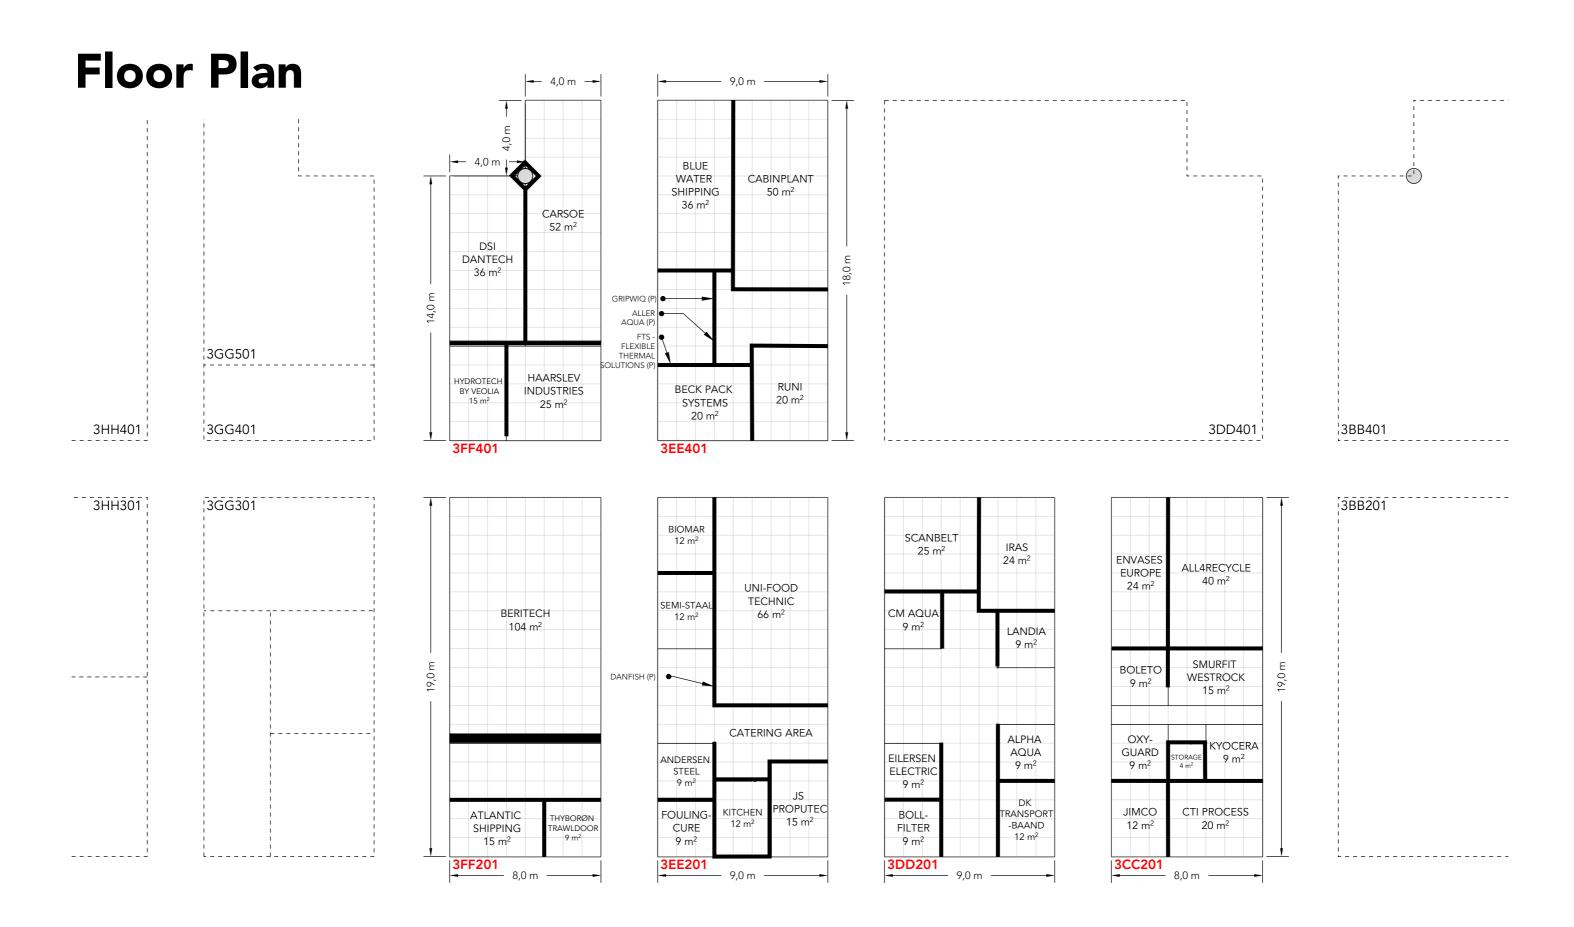

# **Danish Export Fish Tech**







**DANISH EXPORT** FISH TECH

# **Table of Contents**

| Cover                |    |
|----------------------|----|
| Table of Contents    | 2  |
| 3D View 1            | 3  |
| 3D View 2            | 4  |
| 3D View 3            | 5  |
| 3D View 4            | 6  |
| 3D View 5            | 7  |
| 3D View 6            | 8  |
| 3D View 7            | 9  |
| Floor Plan           | 10 |
| Floor Plan - Banners | 11 |
| Elevations           | 12 |
| Info                 | 13 |











### 3D View 3





# 3D Fie LANGE NICE AND PAVILION OF **DENMARK** T PAVILION OF DE LOGO ARK LOGO **INMARK** LOGO GO PAVIL LOGO PAVILION OF **DENMARK**









## 3D View 7











Client: Danish Export Fish Tech Exhibition: Seafood Processing Global 2025

e drawing is indicative and without responsibility. The drawing is NOT to scale. The stand-builder will have the final call in all decisions parding stability and security. Some products are only shown to indicate locations, but not the actual product as this product may be changed design is subject to copyright by Compass Fairs A/S and Standesign A/S

Project no.: DFI-SPG-25-04

Designed By: SFT

Hall: 3
Booth: Multible

Creation Date: 1
Revision Date: 2
Revision no.: re

18.02.2025 25.02.2025 rev01





Client: Danish Export Fish Tech Exhibition: Seafood Processing Global 2025

drawing is indicative and without responsibility. The drawing is NOT to scale. The stand-builder will have the final call in all deci