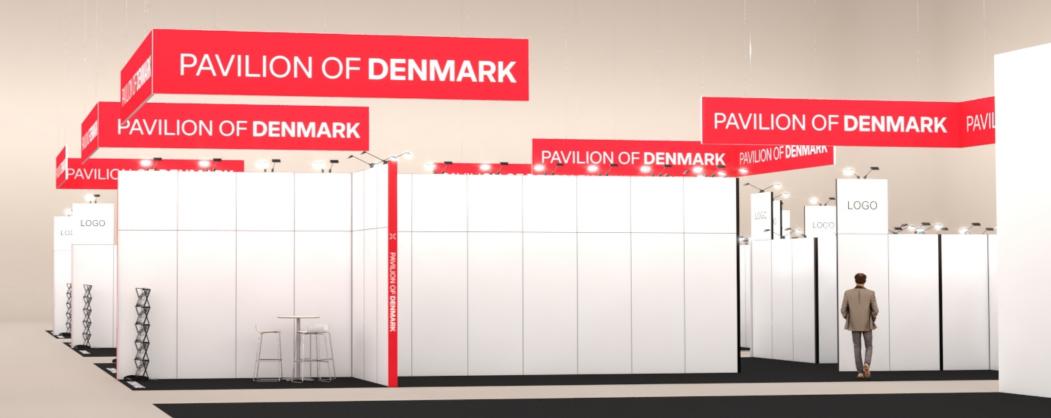

## 3D View 7

Client: Danish Export Fish Tech Exhibition: Seafood Processing Global 2025

e drawing is indicative and without responsibility. The drawing is NOT to scale. The stand-builder will have the final call in all decisions parding stability and security. Some products are only shown to indicate locations, but not the actual product as this product may be changed design is subject to copyright by Compass Fairs A/S and Standesign A/S

Project no.: DFI-SPG-25-04

Designed By: SFT

Hall: 3
Booth: Multible

Creation Date: 1
Revision Date: 2
Revision no.: re

18.02.2025 25.02.2025 rev01

Client: Danish Export Fish Tech Exhibition: Seafood Processing Global 2025