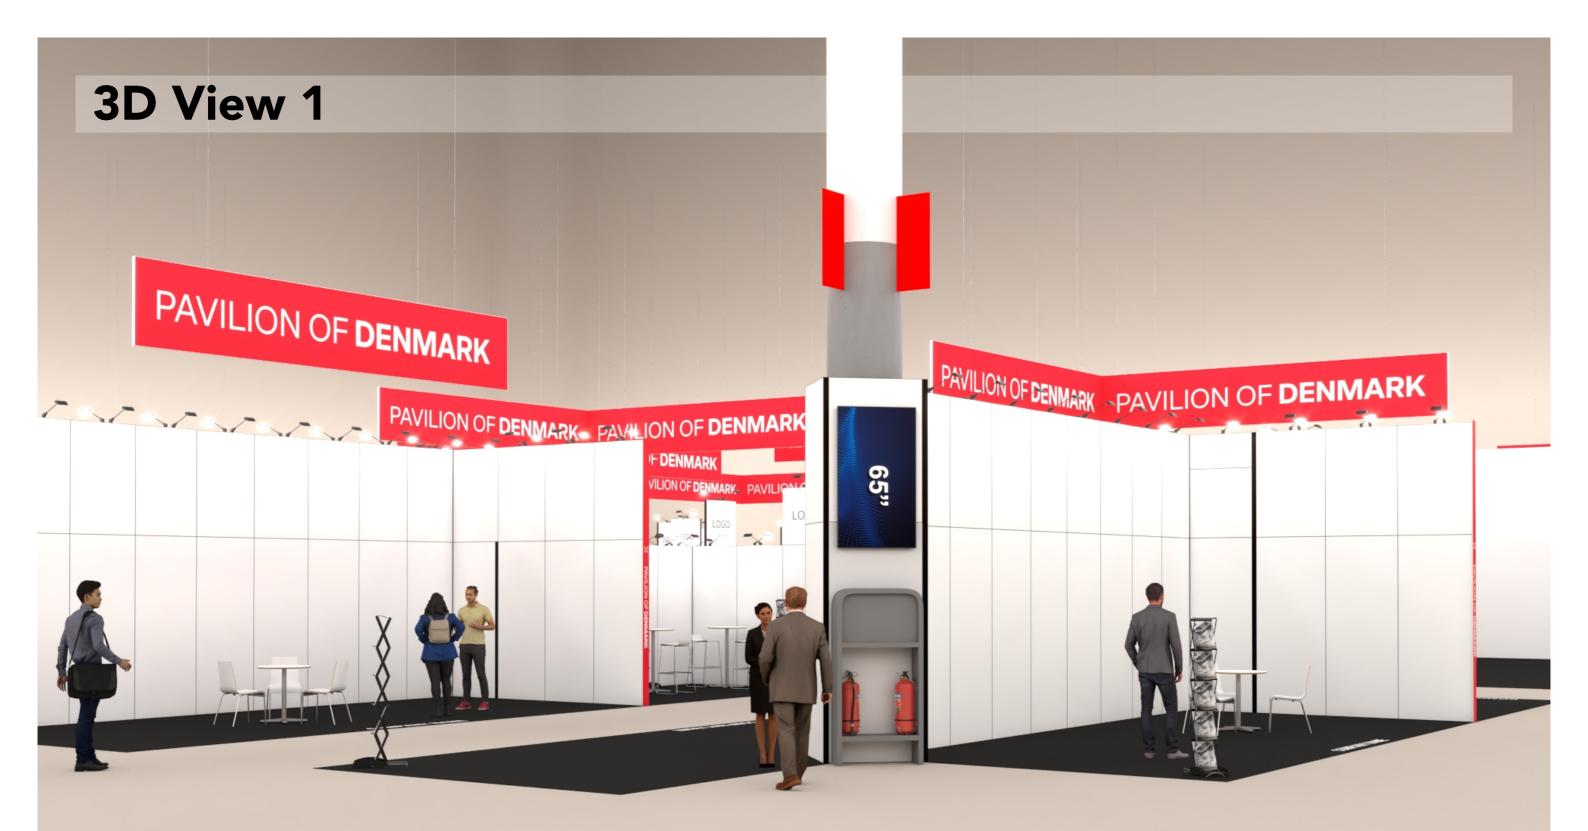

## 3D View 7

Client: Danish Export Fish Tech Exhibition: Seafood Processing Global 2025

e drawing is indicative and without responsibility. The drawing is NOT to scale. The stand-builder will have the final call in all decisions parding stability and security. Some products are only shown to indicate locations, but not the actual product as this product may be changed design is subject to copyright by Compass Fairs A/S and Standesign A/S

Project no.: DFI-SPG-25-04

Designed By: SFT

Hall: 3
Booth: Multible

Creation Date: 1
Revision Date: 2
Revision no.: re

18.02.2025 25.02.2025 rev01

Client: Danish Export Fish Tech Exhibition: Seafood Processing Global 2025